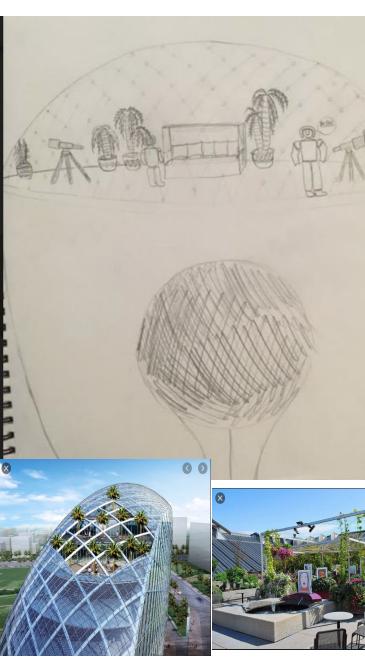

-Ceiling can be a shape of a dome to complete the roof. May be able to light up and have illuminations on the interior part for special occasions without disturbing the environment.

## Rooftop amenities

• Will have robots or artificial intelligence on the rooftop that interact with people

• Exotic plants( palm trees, bamboo, apricot trees, fruit trees, aloe plants, papyrus, etc)

• Huge telescopes for city and regional views

Side decks for city and regional views
Huge telescopes for

astronomical views
 Fancy patios and

- seats • Water fountains?
  - Pools?

Entertainment

venue?

plants, robotics/artificial intelligence.

**CEILING/ROOFTOP** 

^^ Concepts of dome ceilings, beautiful rooftop amenities with exotic