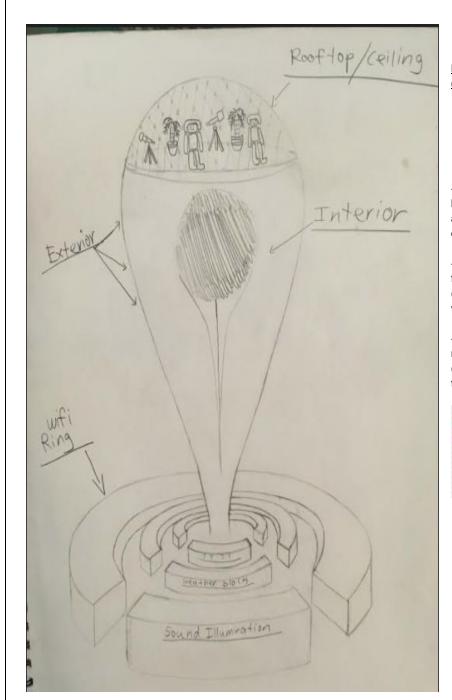

## THE LOCATION "PINPOINT" & GENERAL ICON IDEA

Four Main Parts of the 'Location Pin' Landmark (more details below)

- WIFI RING
- EXTERIOR
- INTERIOR LAYER
- ROOFTOP

-the outer areas (including exterior layer, wifi ring, and hopefully even the surrounding park) will be just as great as the interior area but with a different feel and "vibe" to every area of the landmark.

-The dot in the middle of the location pin will be visible from outside without much exposure to the "interior" (indoor) area activities. The exterior will still be more visible from the outside view

-Can be any color, but preferably red? But may or may not change color on special occasions. Christmas (Green and red), Halloween (Orange and black), Niners football game (Red, black & gold)

-Ceiling can be a shape of a dome to complete the roof. May be able to light up and have illuminations on the interior part for special occasions without disturbing the environment.

## <u>WIFI RING</u>

### INTERIOR (INDOOR)

 Will have 3 'sections'. And each 'section' will have three "blocks", which represent the wifi symbol.

 Each block will have a sensing or engaging illumination detectors including (these are options, not officially designated)

1. Weather illumination block that detect or sense weather patterns (rain, fog, sunshine, wind, etc)

2. Social media block where people can engage on platforms or engage in recent newsfeed (such as what you see on snapchat)

3. Sound block illumination (which can be something cool to observe and distract people from the loud plane noises)

4. Game block?
5. Other cool
illumination detectors or digital
entertainment I can come up with.
6. Touch screens