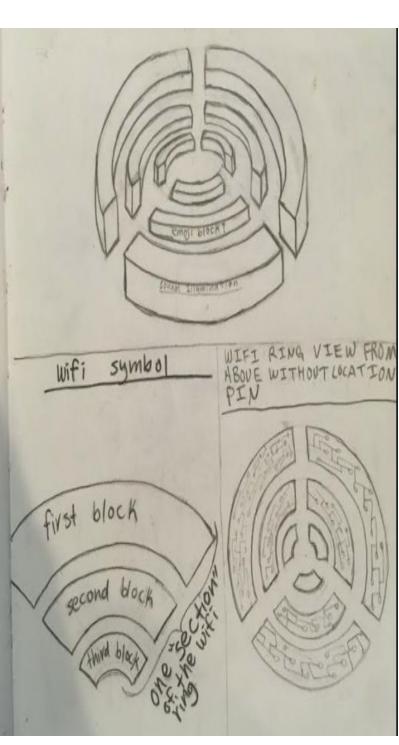

## <u>WIFI RING</u>

### INTERIOR (INDOOR)

 Will have 3 'sections'. And each 'section' will have three "blocks", which represent the wifi symbol.

 Each block will have a sensing or engaging illumination detectors including (these are options, not officially designated)

1. Weather illumination block that detect or sense weather patterns (rain, fog, sunshine, wind, etc)

2. Social media block where people can engage on platforms or engage in recent newsfeed (such as what you see on snapchat)

3. Sound block illumination (which can be something cool to observe and distract people from the loud plane noises)

4. Game block?
5. Other cool
illumination detectors or digital
entertainment I can come up with.
6. Touch screens