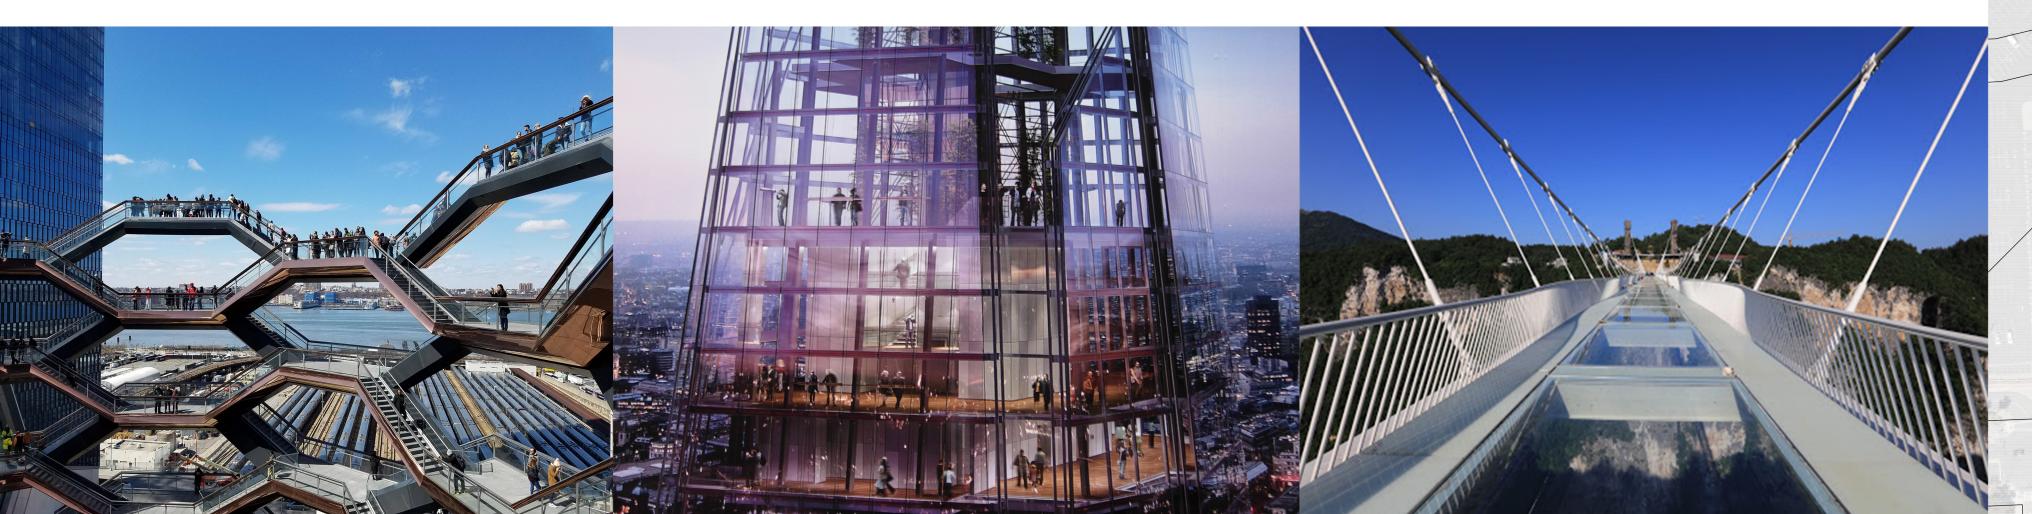

## INSPIRATION

NYC Vessel - Staircases as effective activation of public space

London Shard - Glass as a vehicle for feelings of both freedom and security

Zhangjiajie Glass Bridge - Transparent floor elements as catalysts for a

uniquely exciting and harmonious experience