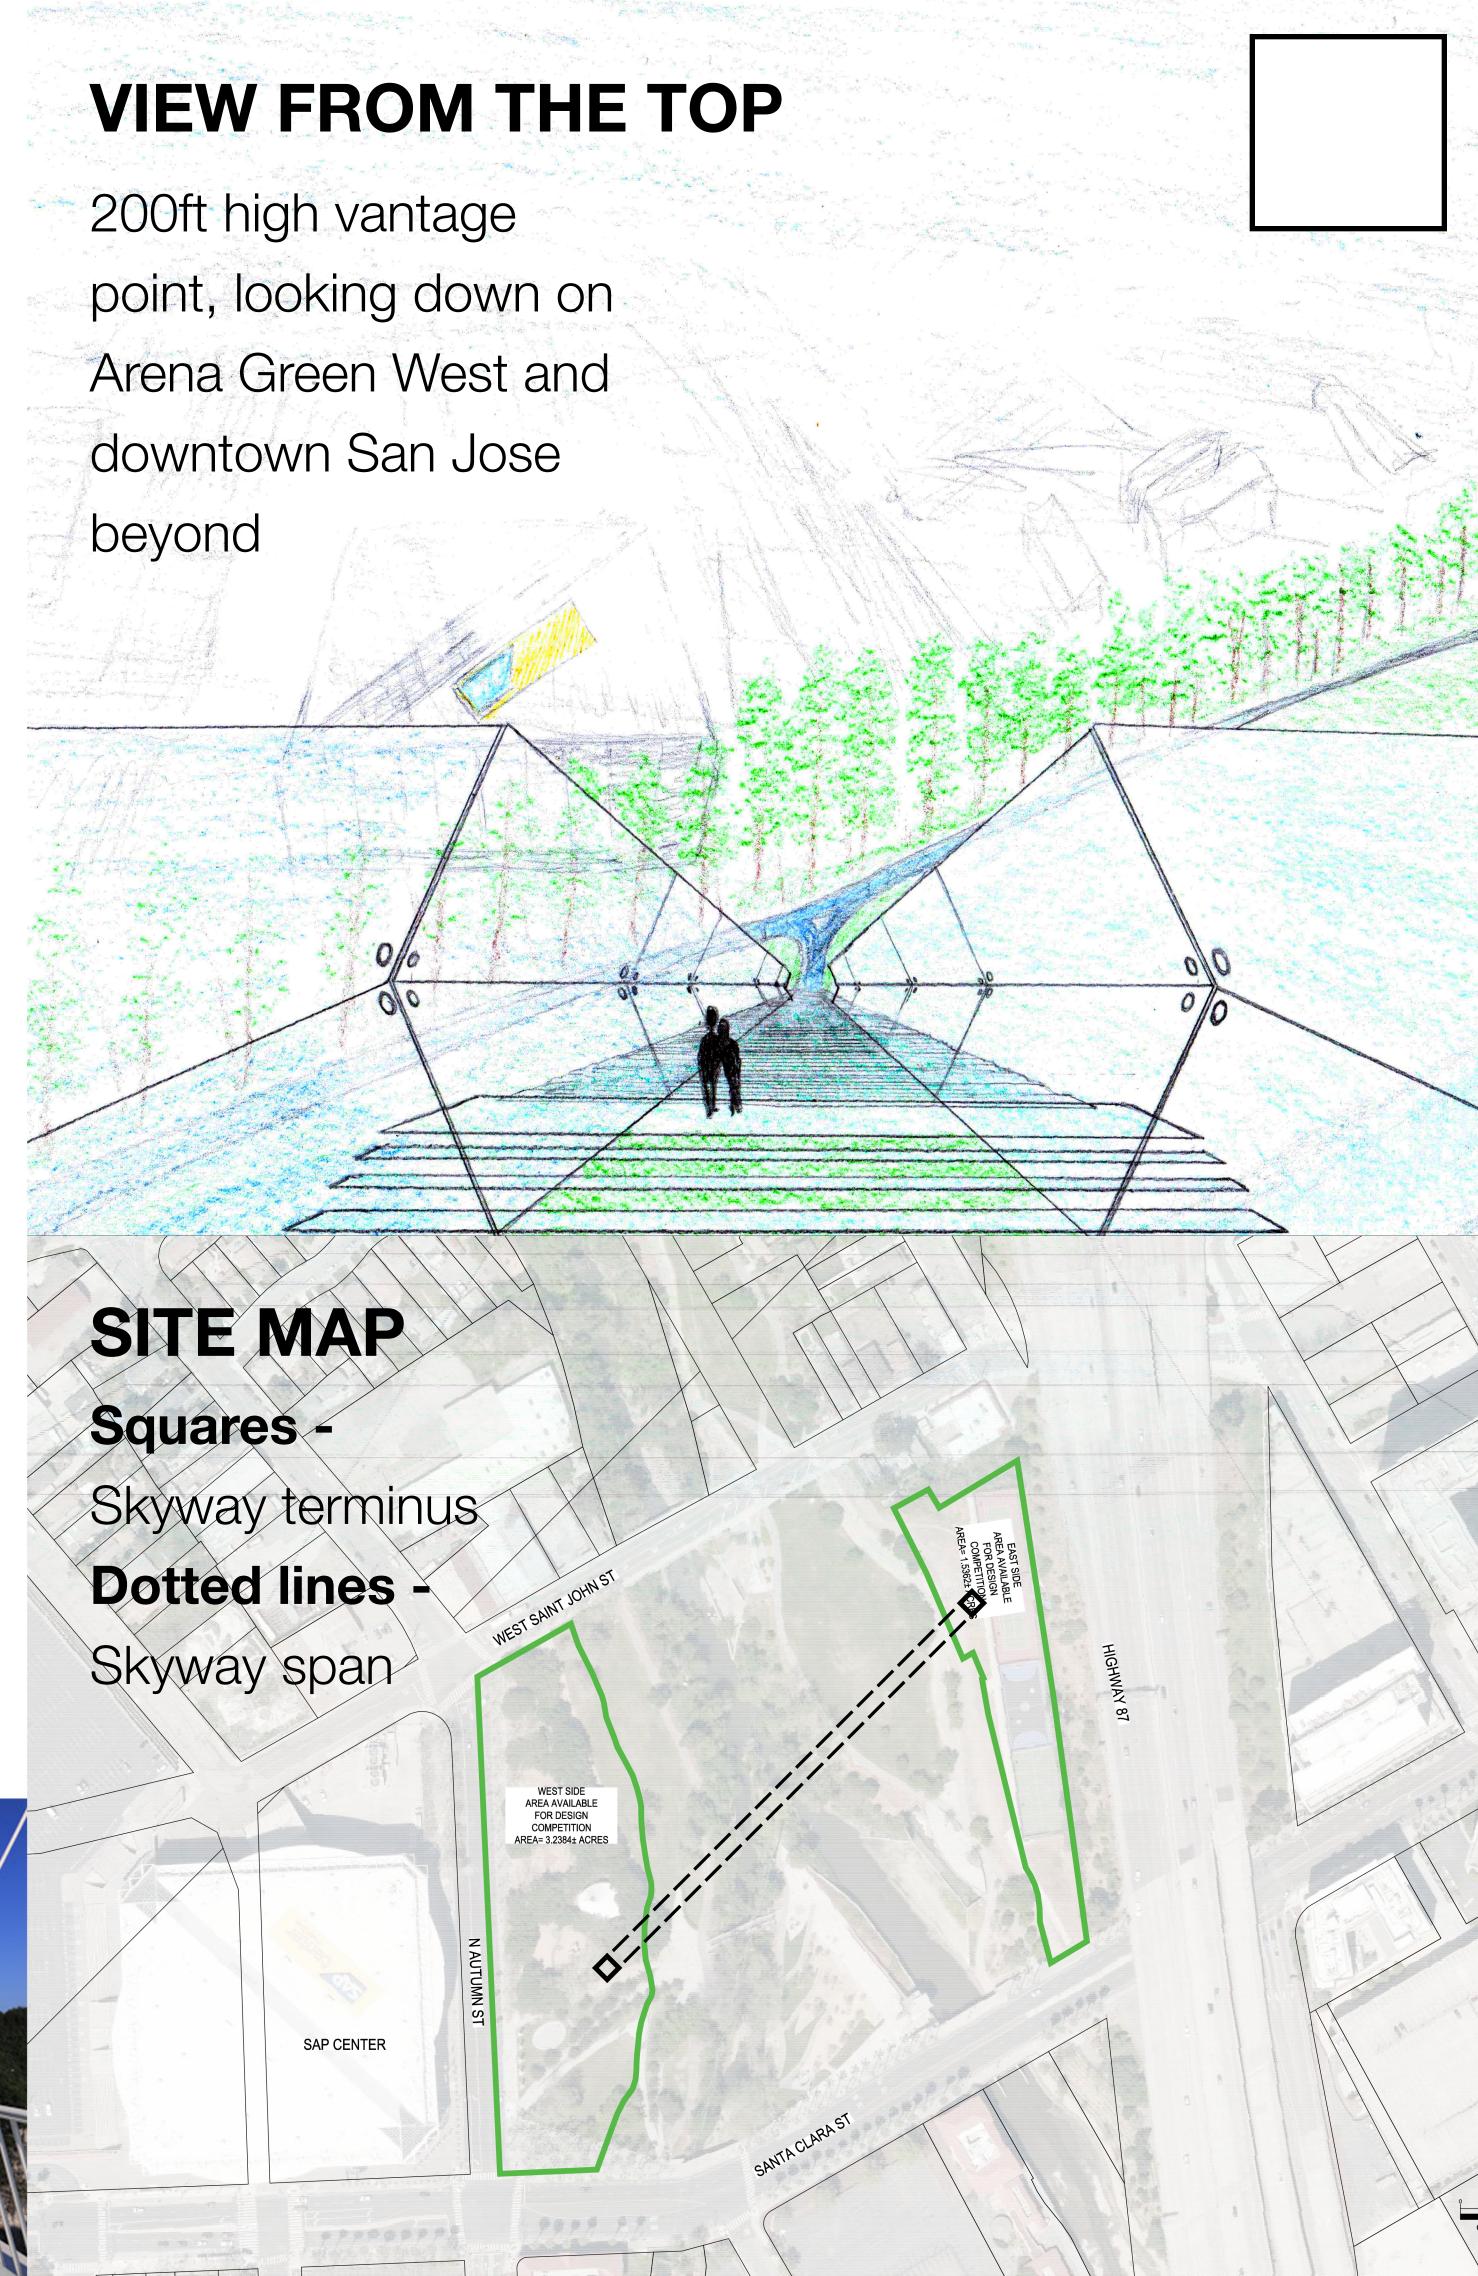

## VALLEY SKYWAY

**WHY:** By uniting Arena Green with a grand yet simple footbridge and inviting visitors to ascent the stairs and meet in the middle, the world's most important space will call for unity in a fresh, beautiful and awe-inspiring way.

**WHAT:** Valley Skyway will be transparent and organic in spirit, soaring upward and culminating at an otherwise unadorned vertex. Following the trend of NYC's Vessel by serving as both sculpture and staircase, it will invite visitors to literally ascend, and to discover more and more about their city and themselves as they climb ever higher.