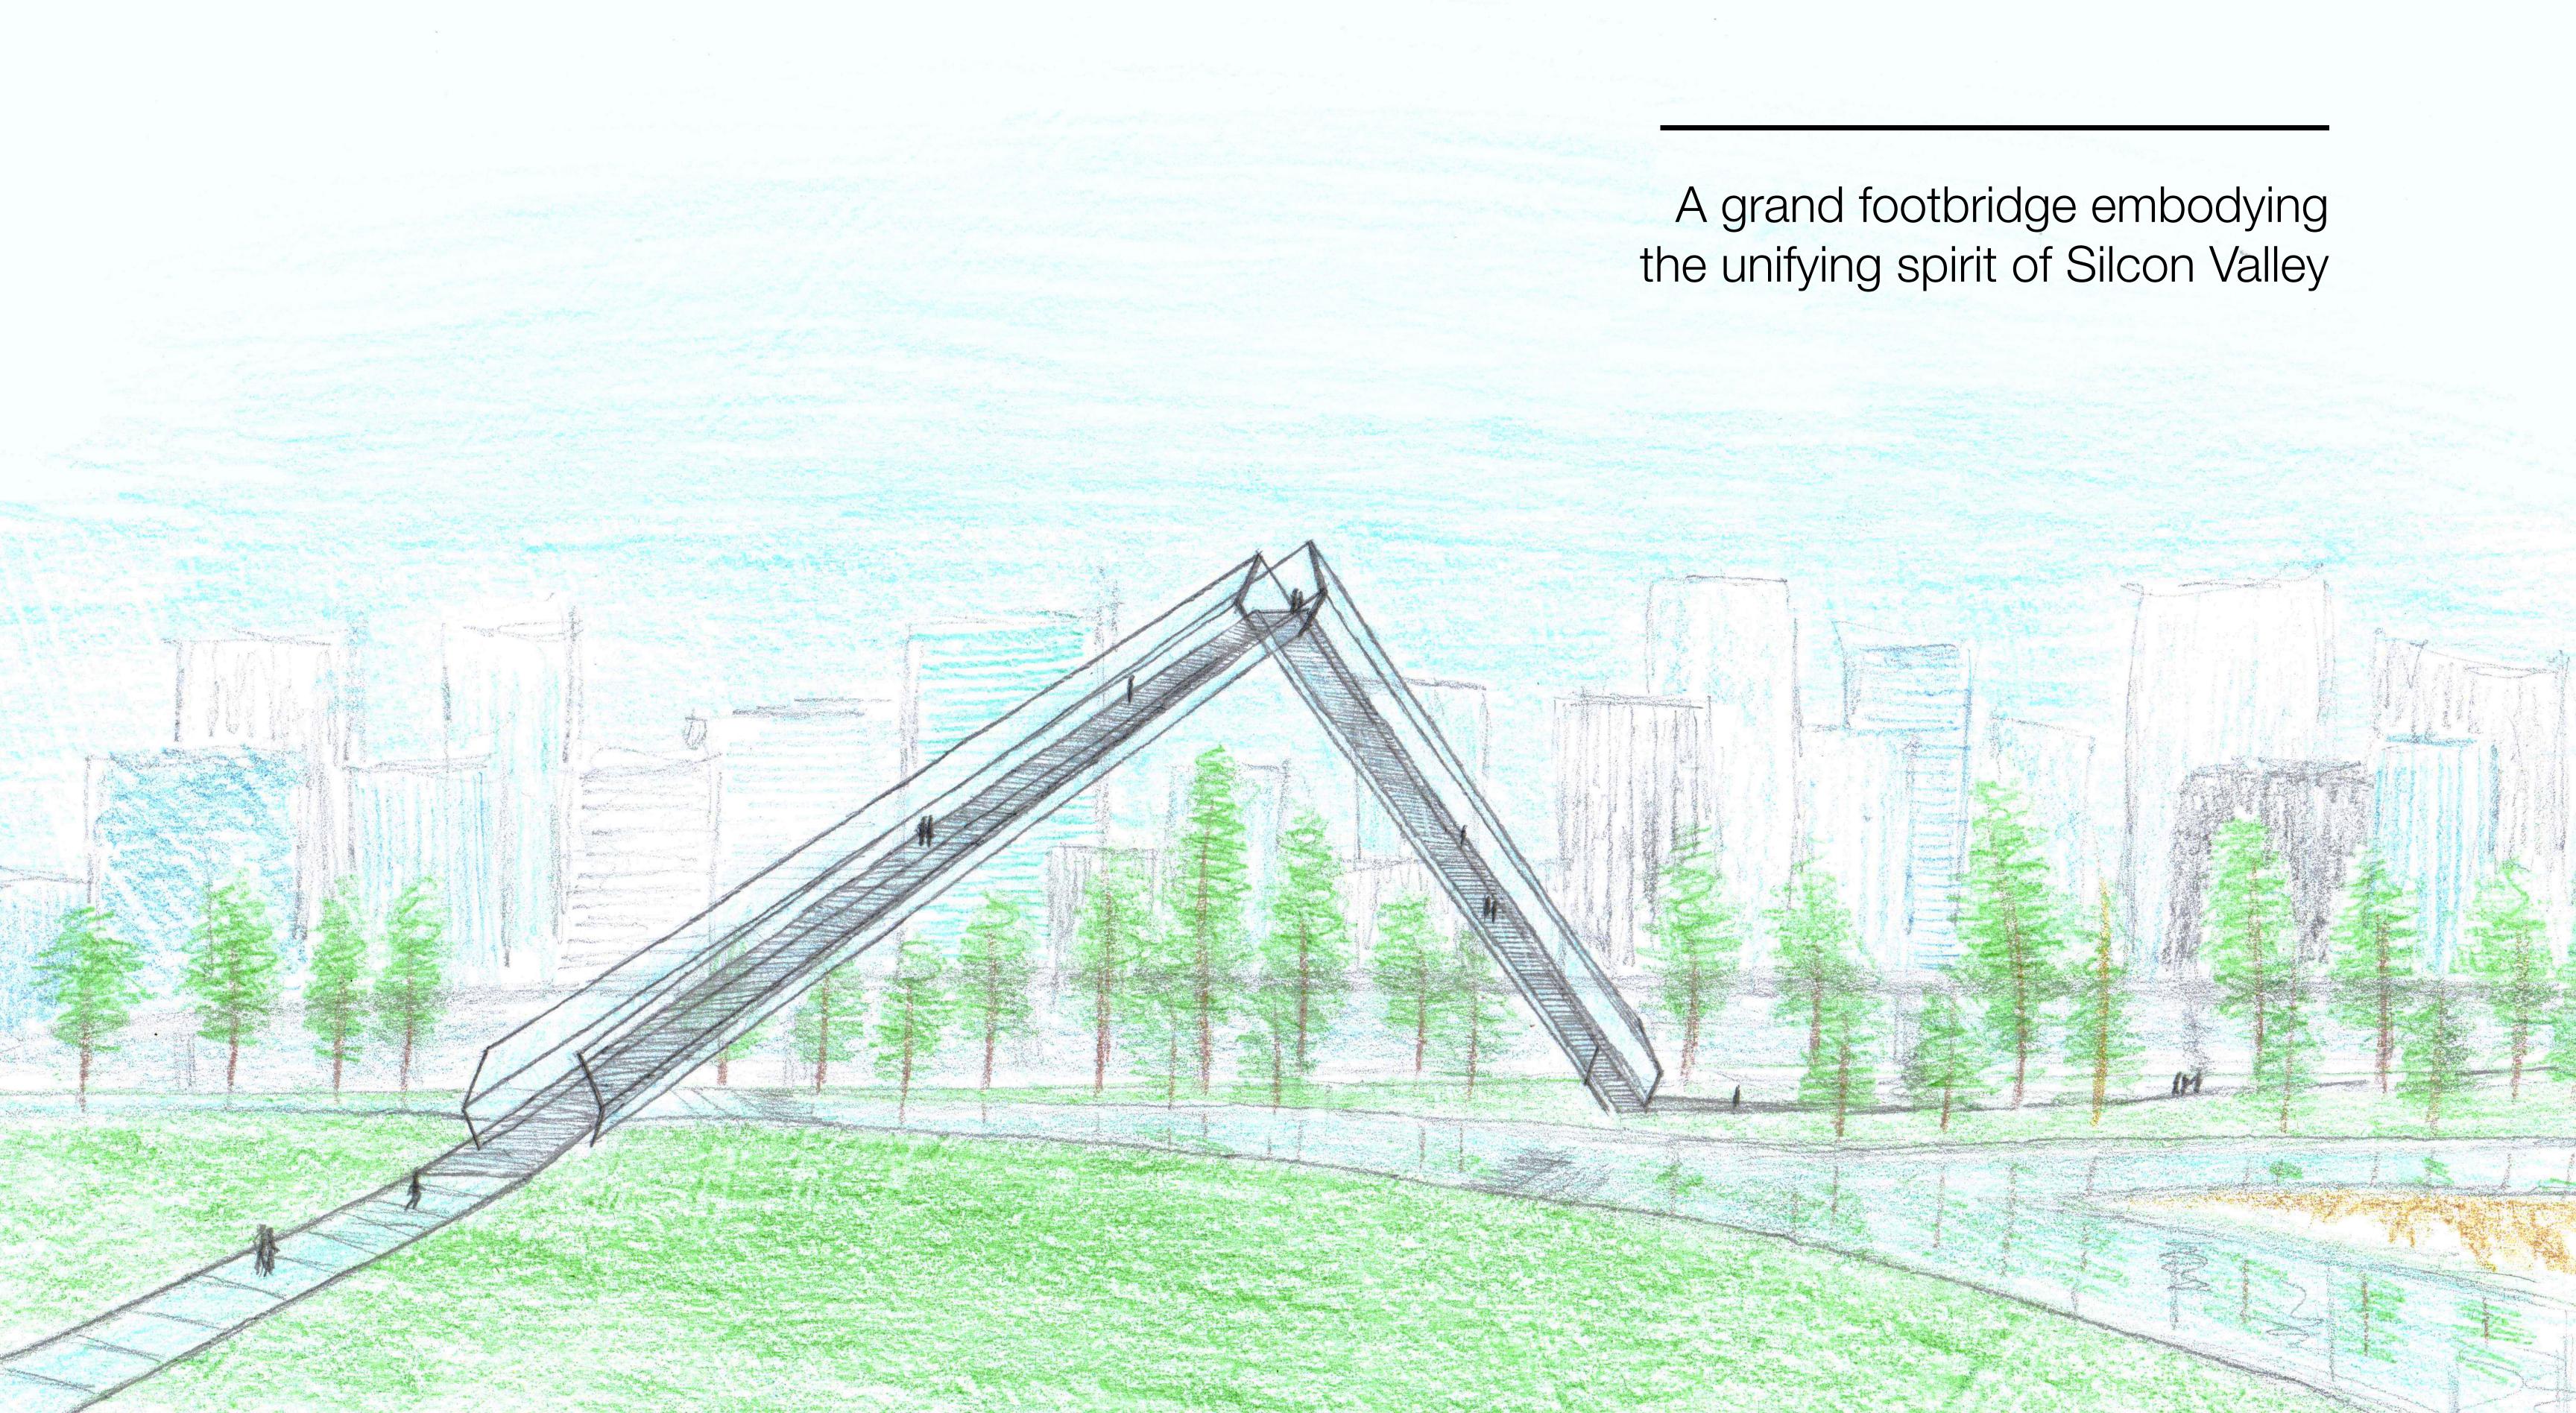

## VALLEY SKYWAY

**WHY:** By uniting Arena Green with a grand yet simple footbridge and inviting visitors to ascent the stairs and meet in the middle, the world's most important space will call for unity in a fresh, beautiful and awe-inspiring way.

**WHAT:** Valley Skyway will be transparent and organic in spirit, soaring upward and culminating at an otherwise unadorned vertex. Following the trend of NYC's Vessel by serving as both sculpture and staircase, it will invite visitors to literally ascend, and to discover more and more about their city and themselves as they climb ever higher.