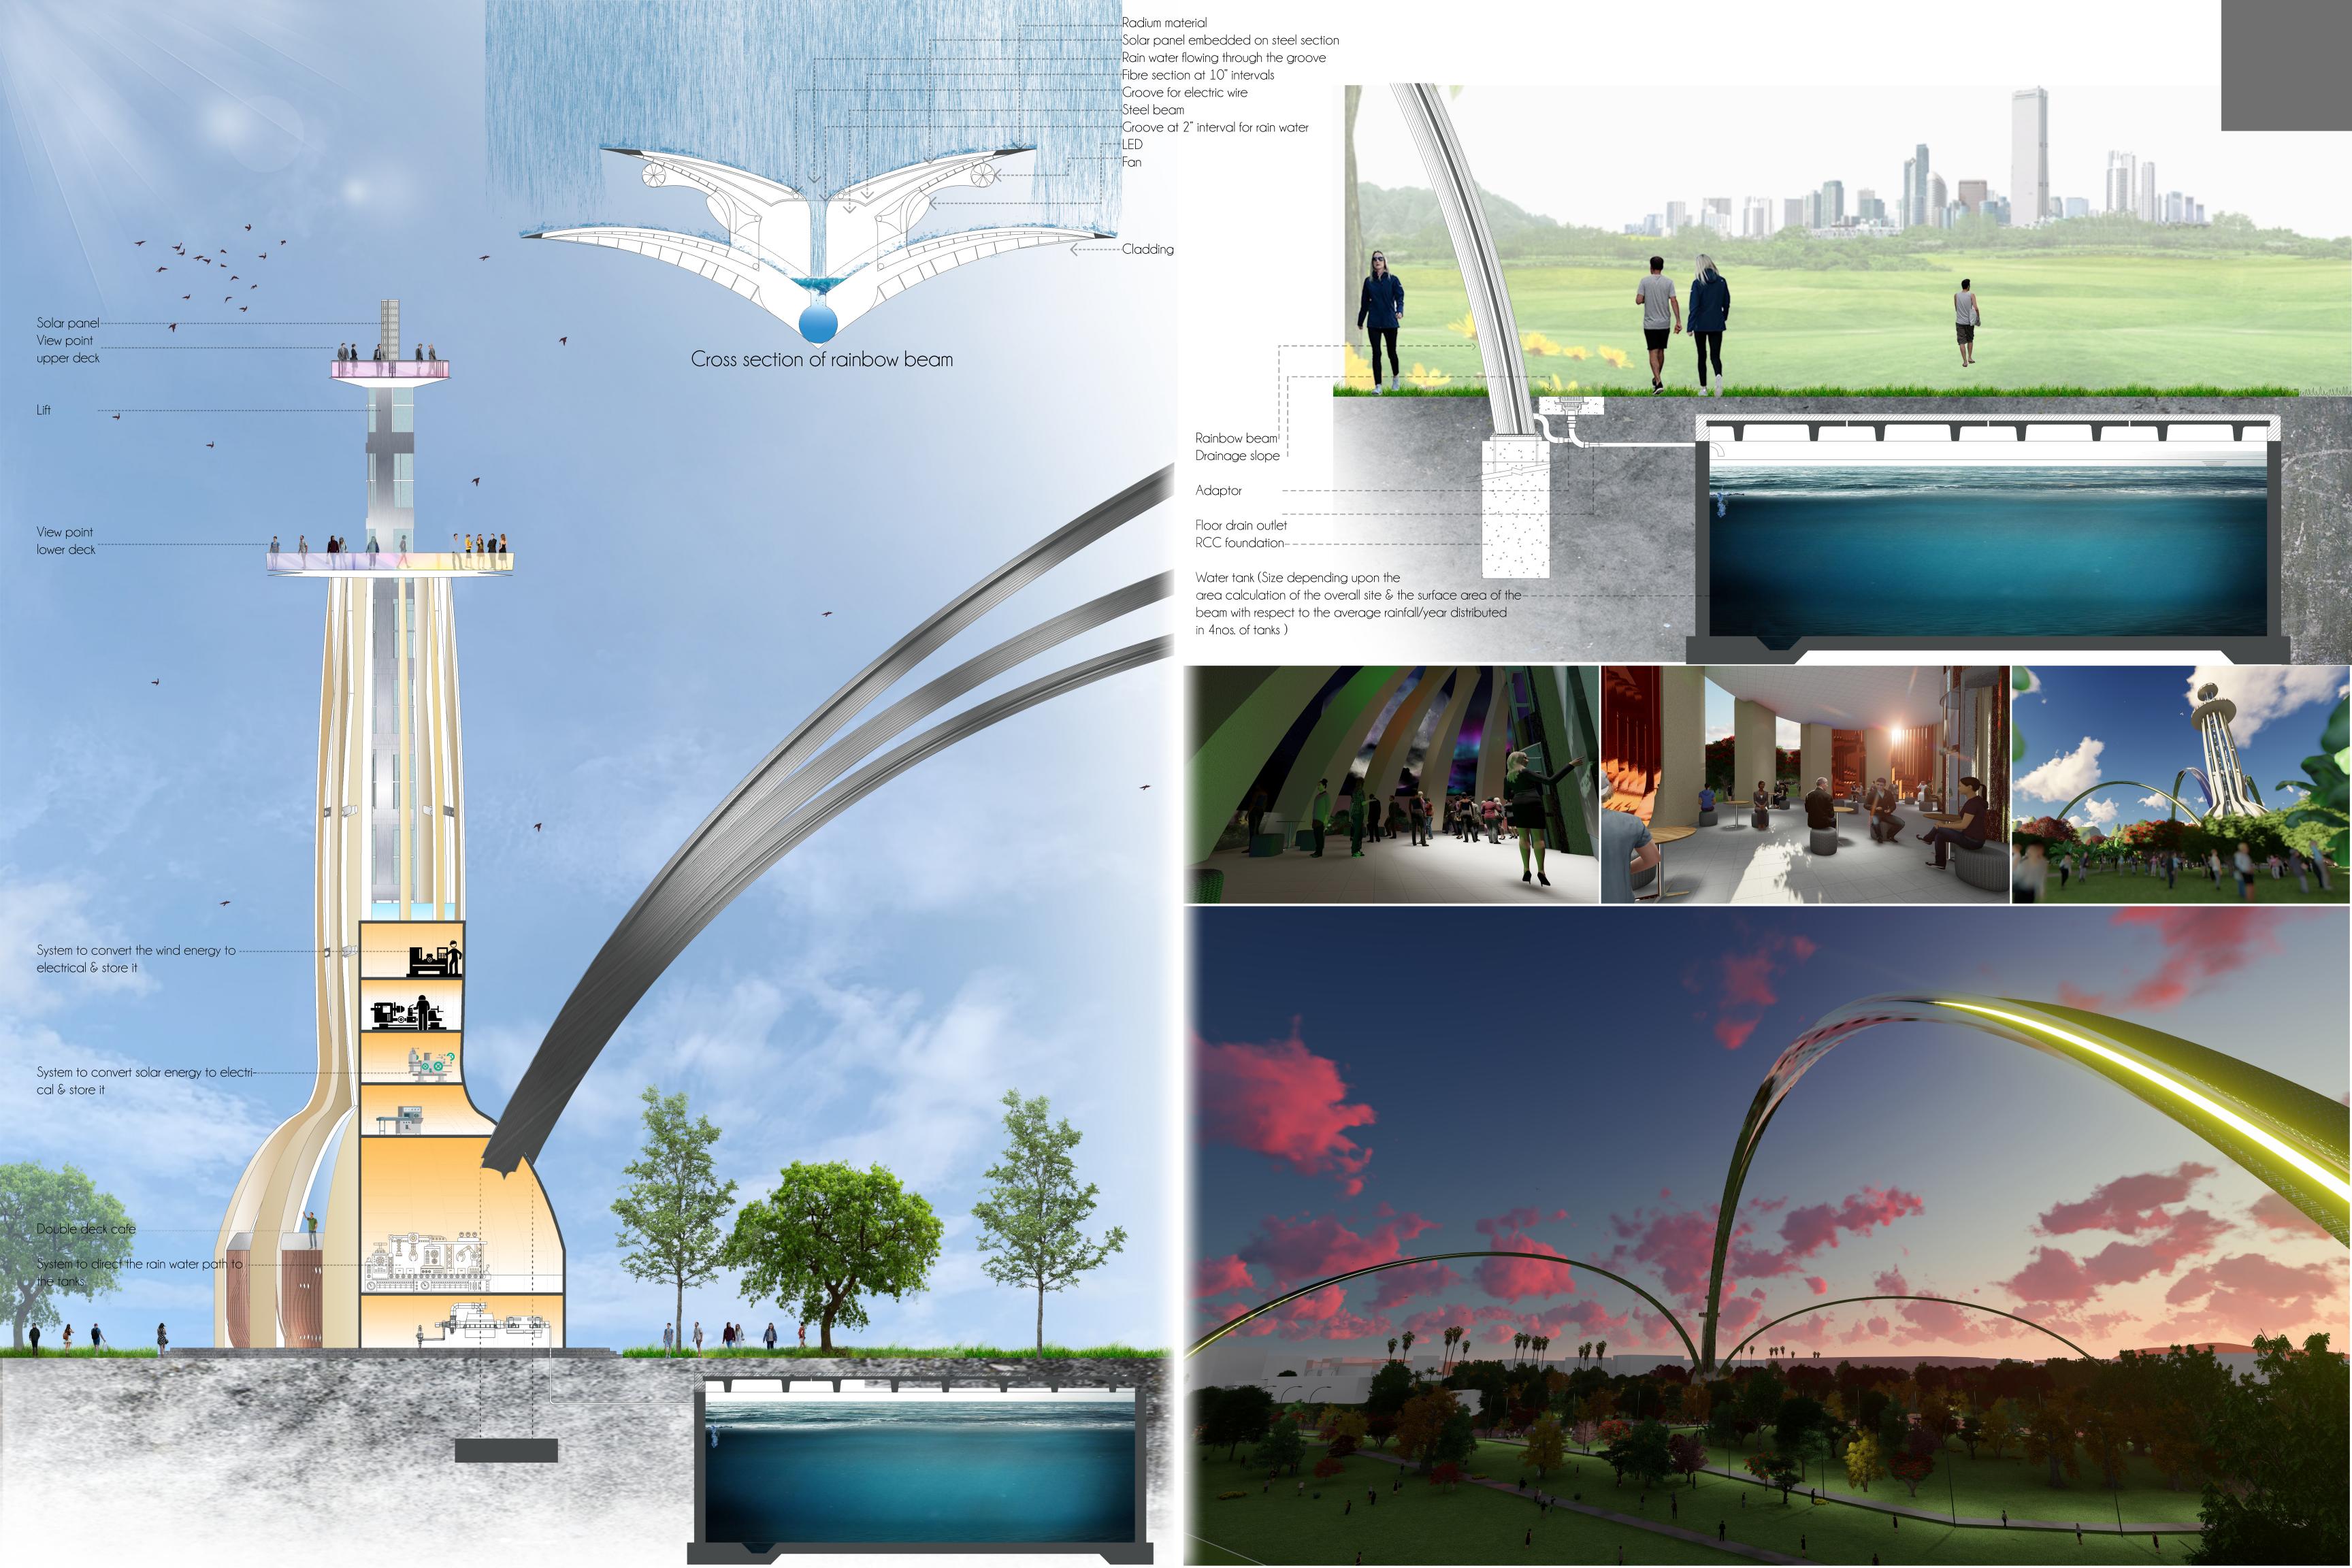

The structure stretches upto 200 feet in height & splaying around reaching upto its threshold trying to engulf all of it can.

Two different constituent creating a junction and emerging an can link different spots together for commerce altogether a whoopee.

Two major energy generative techniques are being embedded in the structure.

1: The rings outer surface is cladded with solar panels 2: The cross section of the rings have a cylindrical fan with which it generates power.

These two major sources where in it generates power for the

The third major source is the one when it rains it directs the water to the tunnel filtering through the fan blade which segregates water from any particles and thus generating power.

The design also creates many view points all around the premises thus creating a revenue generating setups like eateries & selfie points.

It contains a 60 feet erect structure which has all the power generating equipments stacked up encircling the lift which again runs at its self generating power.