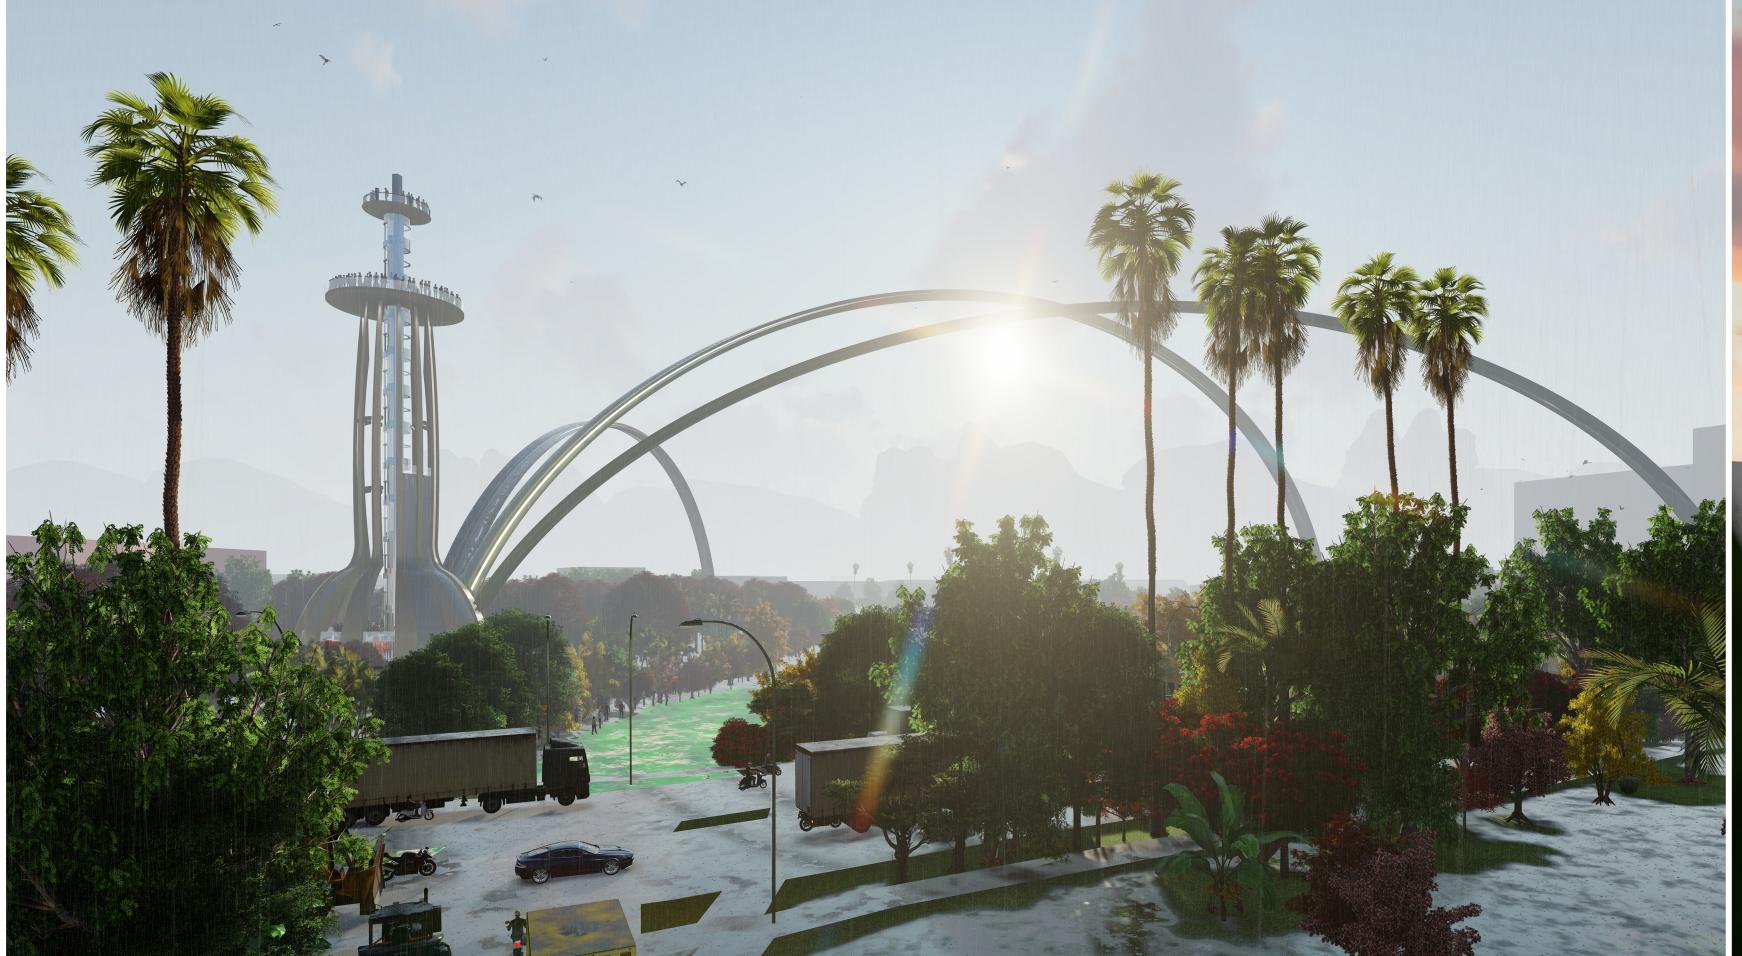

## RAINBOW FRAME

RAINBOW FRAME is a potent structure to its immediate context & to the place where it belongs.

The inspiration & concept of the structure lies within the site where it resides which beautifully portrays the confluence of two rivers meeting.

The structure stretches upto 200 feet in height & splaying around reaching upto its threshold trying to engulf all of it can.

Two different constituent creating a junction and emerging an can link different spots together for commerce altogether a whoopee.

The design also creates many view points all around the premises thus creating a revenue generating setups like eateries & selfie points.

It contains a 60 feet erect structure which has all the power generating equipments stacked up encircling the lift which again runs at its self generating power.