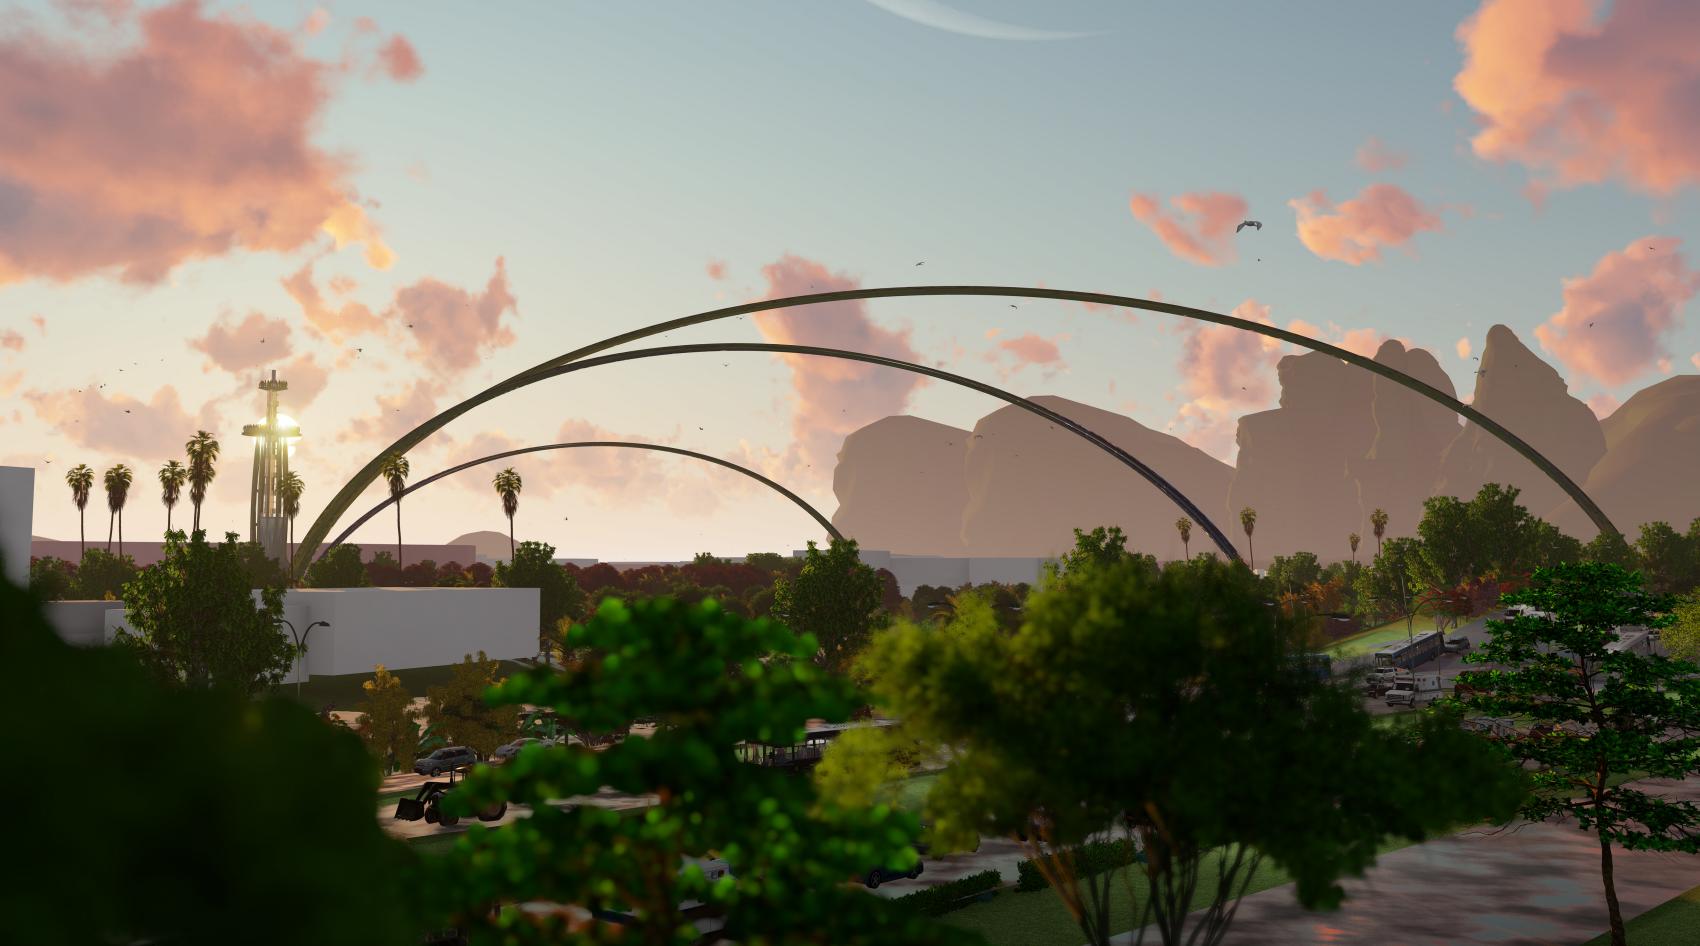

## RAINBOW FRAME

RAINBOW FRAME is a potent structure to its immediate context & to the place where it belongs.

The inspiration & concept of the structure lies within the site where it resides which beautifully portrays the confluence of two rivers meeting.

The structure stretches upto 200 feet in height & splaying around reaching upto its threshold trying to engulf all of it can.

Two different constituent creating a junction and emerging an can link different spots together for commerce altogether a whoopee.

The design also creates many view points all around the premises thus creating a revenue generating setups like eateries & selfie points.

It contains a 60 feet erect structure which has all the power generating equipments stacked up encircling the lift which again runs at its self generating power.