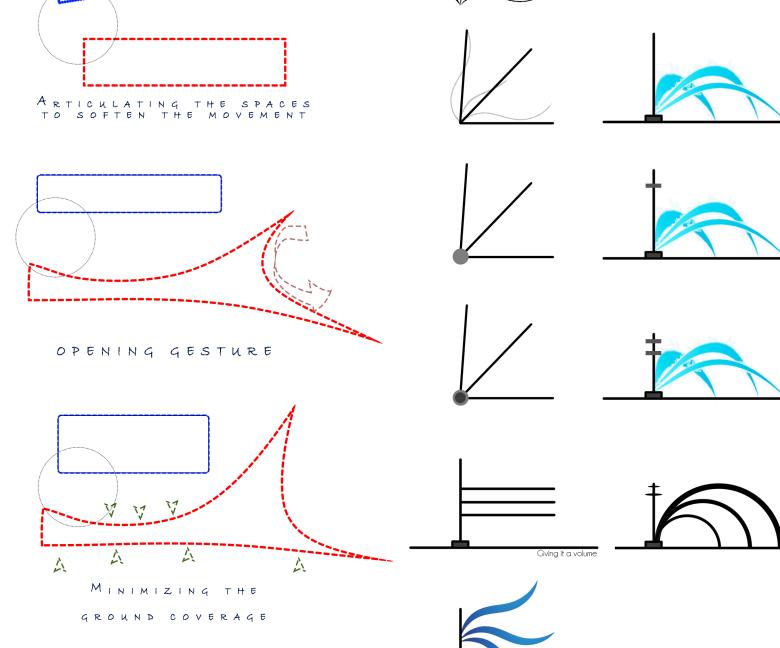

The structure stretches upto 200 feet in height & splaying around reaching upto its threshold trying to engulf all of it can.

Two different constituent creating a junction and emerging an can link different spots together for commerce altogether a whoopee.

Structure takes minimal amount of ground coverage still trying to bind all the spaces it can.

It tries to retain all the existing environment who were been part of this land.

The space coverage it does in its accordance with height and its sprawling nature tries to generate the energy.

Identifying nodes within the premises where it and for different play spots with which it can retain visitors.

Connecting both different sites visually & physically.

Commerce possibilities in & around the site Building the concept for the structure