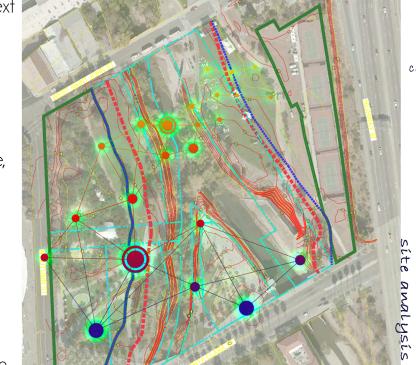

Identifying nodes within the premises where it and for different play spots with which it can retain visitors.

Connecting both different sites visually & physically.

Commerce possibilities in & around the site Building the concept for the structure

Enveloping the identified nodes

Human & Vehicular density