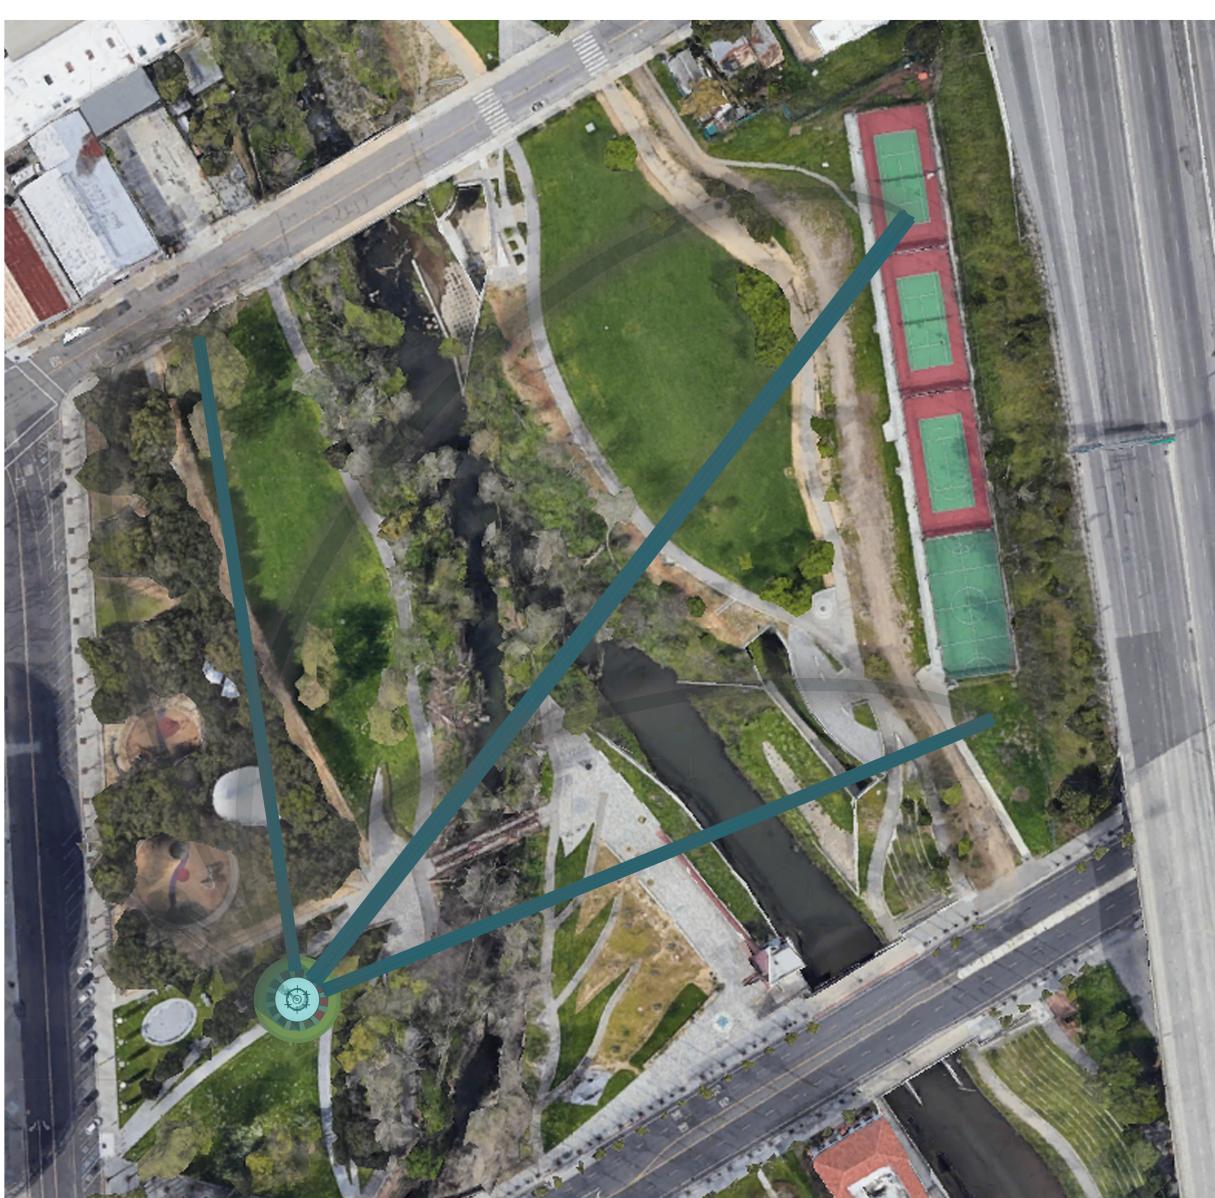

Identifying nodes within the premises where it and for different play spots with which it can retain visitors.

Connecting both different sites visually & physically.

Commerce possibilities in & around the site Building the concept for the structure

Enveloping the identified nodes

Human & Vehicular density