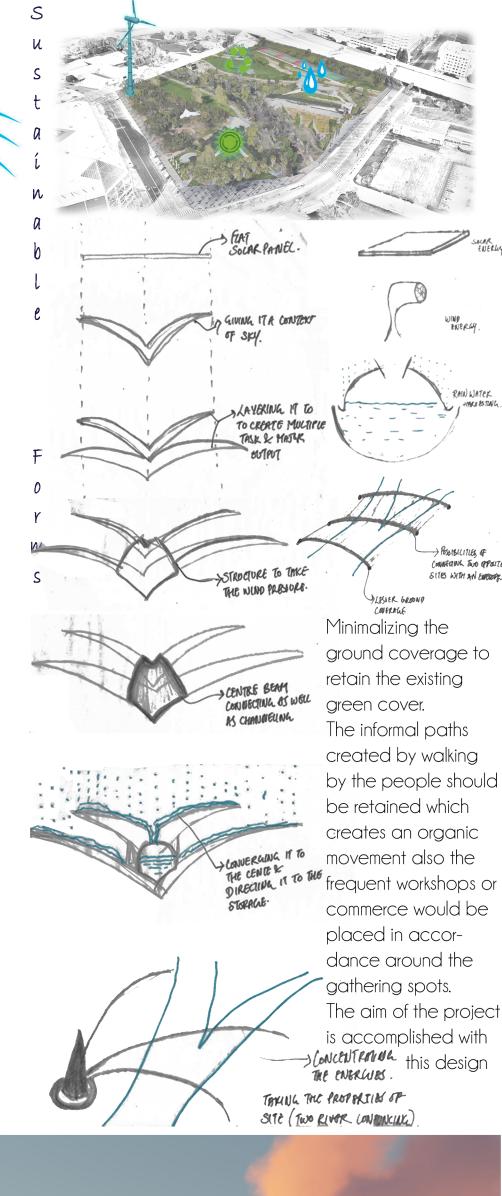

Structure takes minimal amount of ground coverage still trying to bind all the spaces it can.

It tries to retain all the existing environment who were been part of this land.

The space coverage it does in its accordance with height and its sprawling nature tries to generate the energy.

Two major energy generative techniques are being embedded in the structure.

1: The rings outer surface is cladded with solar panels 2: The cross section of the rings have a cylindrical fan with which it generates power.

These two major sources where in it generates power for the

The third major source is the one when it rains it directs the water to the tunnel filtering through the fan blade which segregates water from any particles and thus generating power.

The design also creates many view points all around the premises thus creating a revenue generating setups like eateries & selfie points.

It contains a 60 feet erect structure which has all the power generating equipments stacked up encircling the lift which again runs at its self generating power.