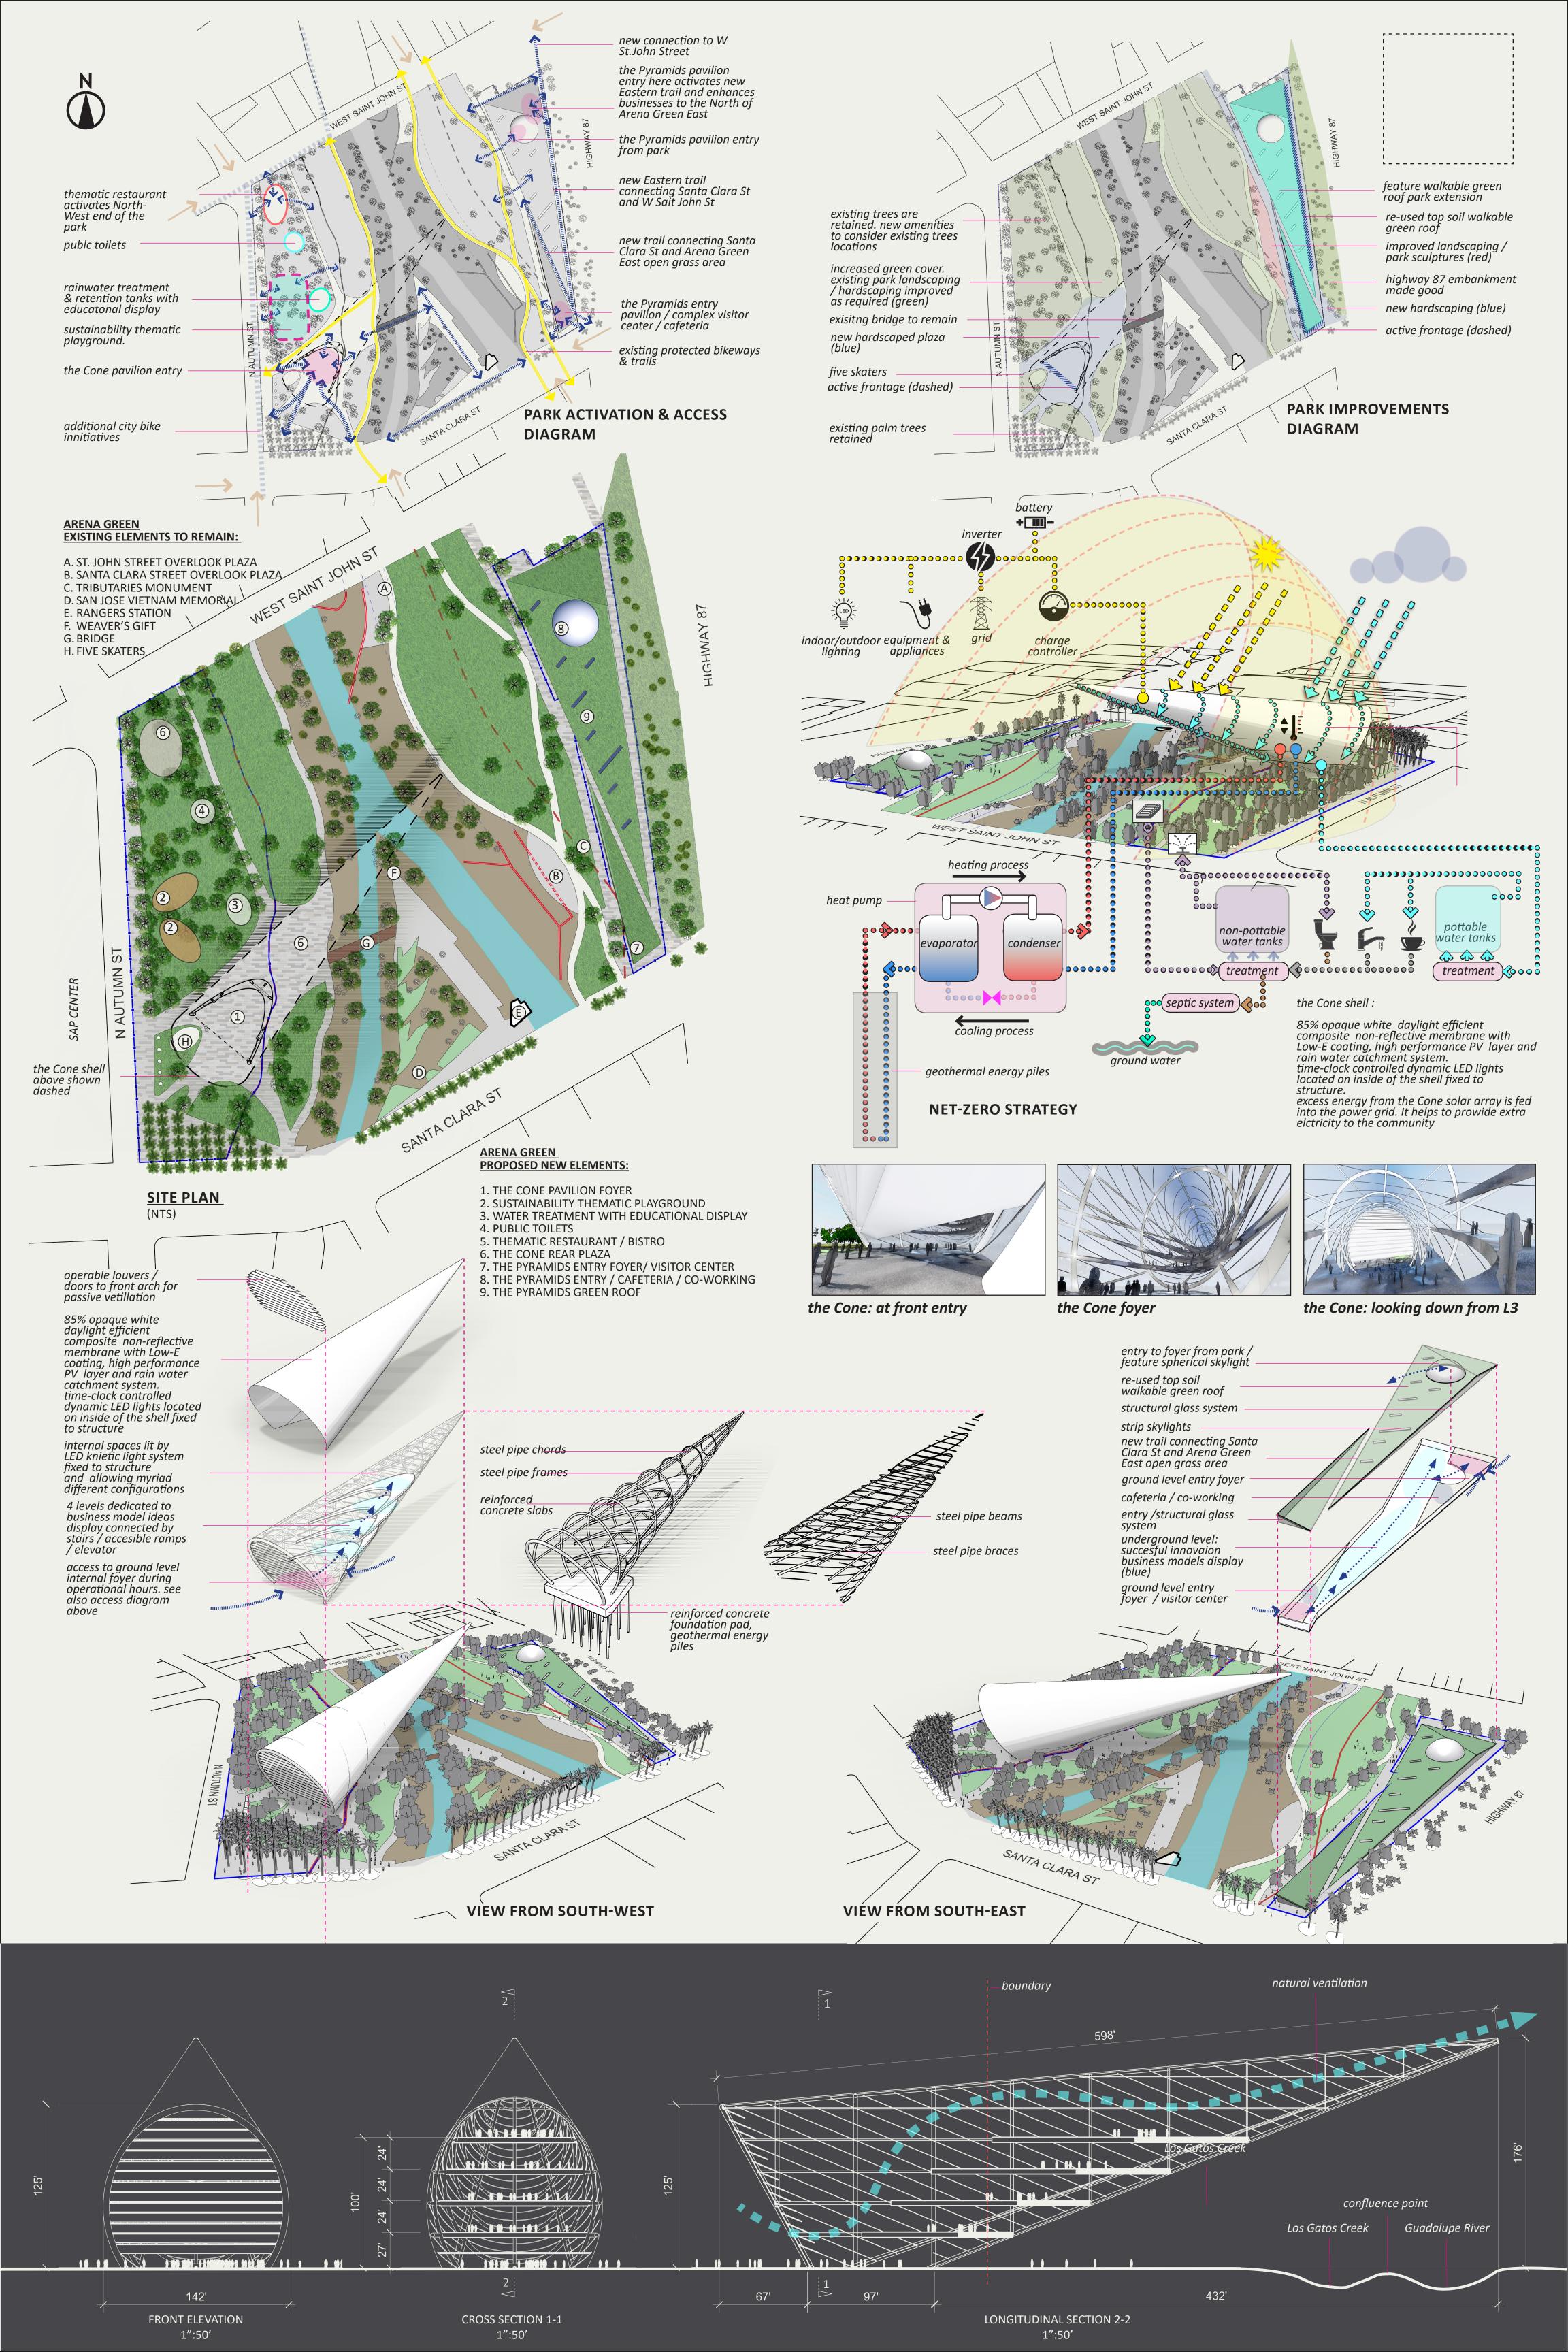

## SAN JOSE ARENA GREEN CONE

<u>San Jose Arena Green Cone</u> complex - is a symbol of aspiration and opportunity, a monument for all those who dream big ideas, challenge the borders of possible and change our world.

growth

the Cone symbolises endeavour and growth

it's a <u>place for community</u>It's a unique landmark which combines both
innovative business model
and built form

it's a must-see engineering masterpiece featuring net-zero building & longest cantilever in the world
 it's a place where

investment opportunities

green infrastructure

public events

housing

meet ideas from around the World. Anyone can submit any business model proposition which will be displayed in the World's most unique pavilion
profits from the complex
activities will fund Silicon Valley community projects.

startup

a display of accomplished innovation success stories

symbolises achievement

DOWNTOWN WEST MIXED-USE PLAN PROPOSAL (GOOGLE PROJECT)

community projects

SAP CENTER

**DIRIDON STATION** 

SAN JOSE INTERNATIONAL AIRPORT