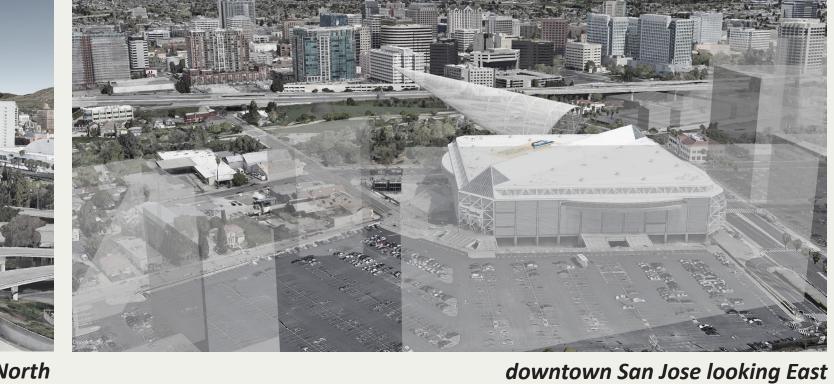

## SAN JOSE ARENA GREEN CONE

<u>San Jose Arena Green Cone</u> complex - is a symbol of aspiration and opportunity, a monument for all those who dream big ideas, challenge the borders of possible and change our world.

startup

a display of accomplished innovation success stories

symbolises achievement

DOWNTOWN WEST MIXED-USE PLAN PROPOSAL (GOOGLE PROJECT)

community projects

SAP CENTER

**DIRIDON STATION** 

SAN JOSE INTERNATIONAL AIRPORT

**ARENA GREEN CONE** 

Junaing

DOWN TOWN SAN JOSE