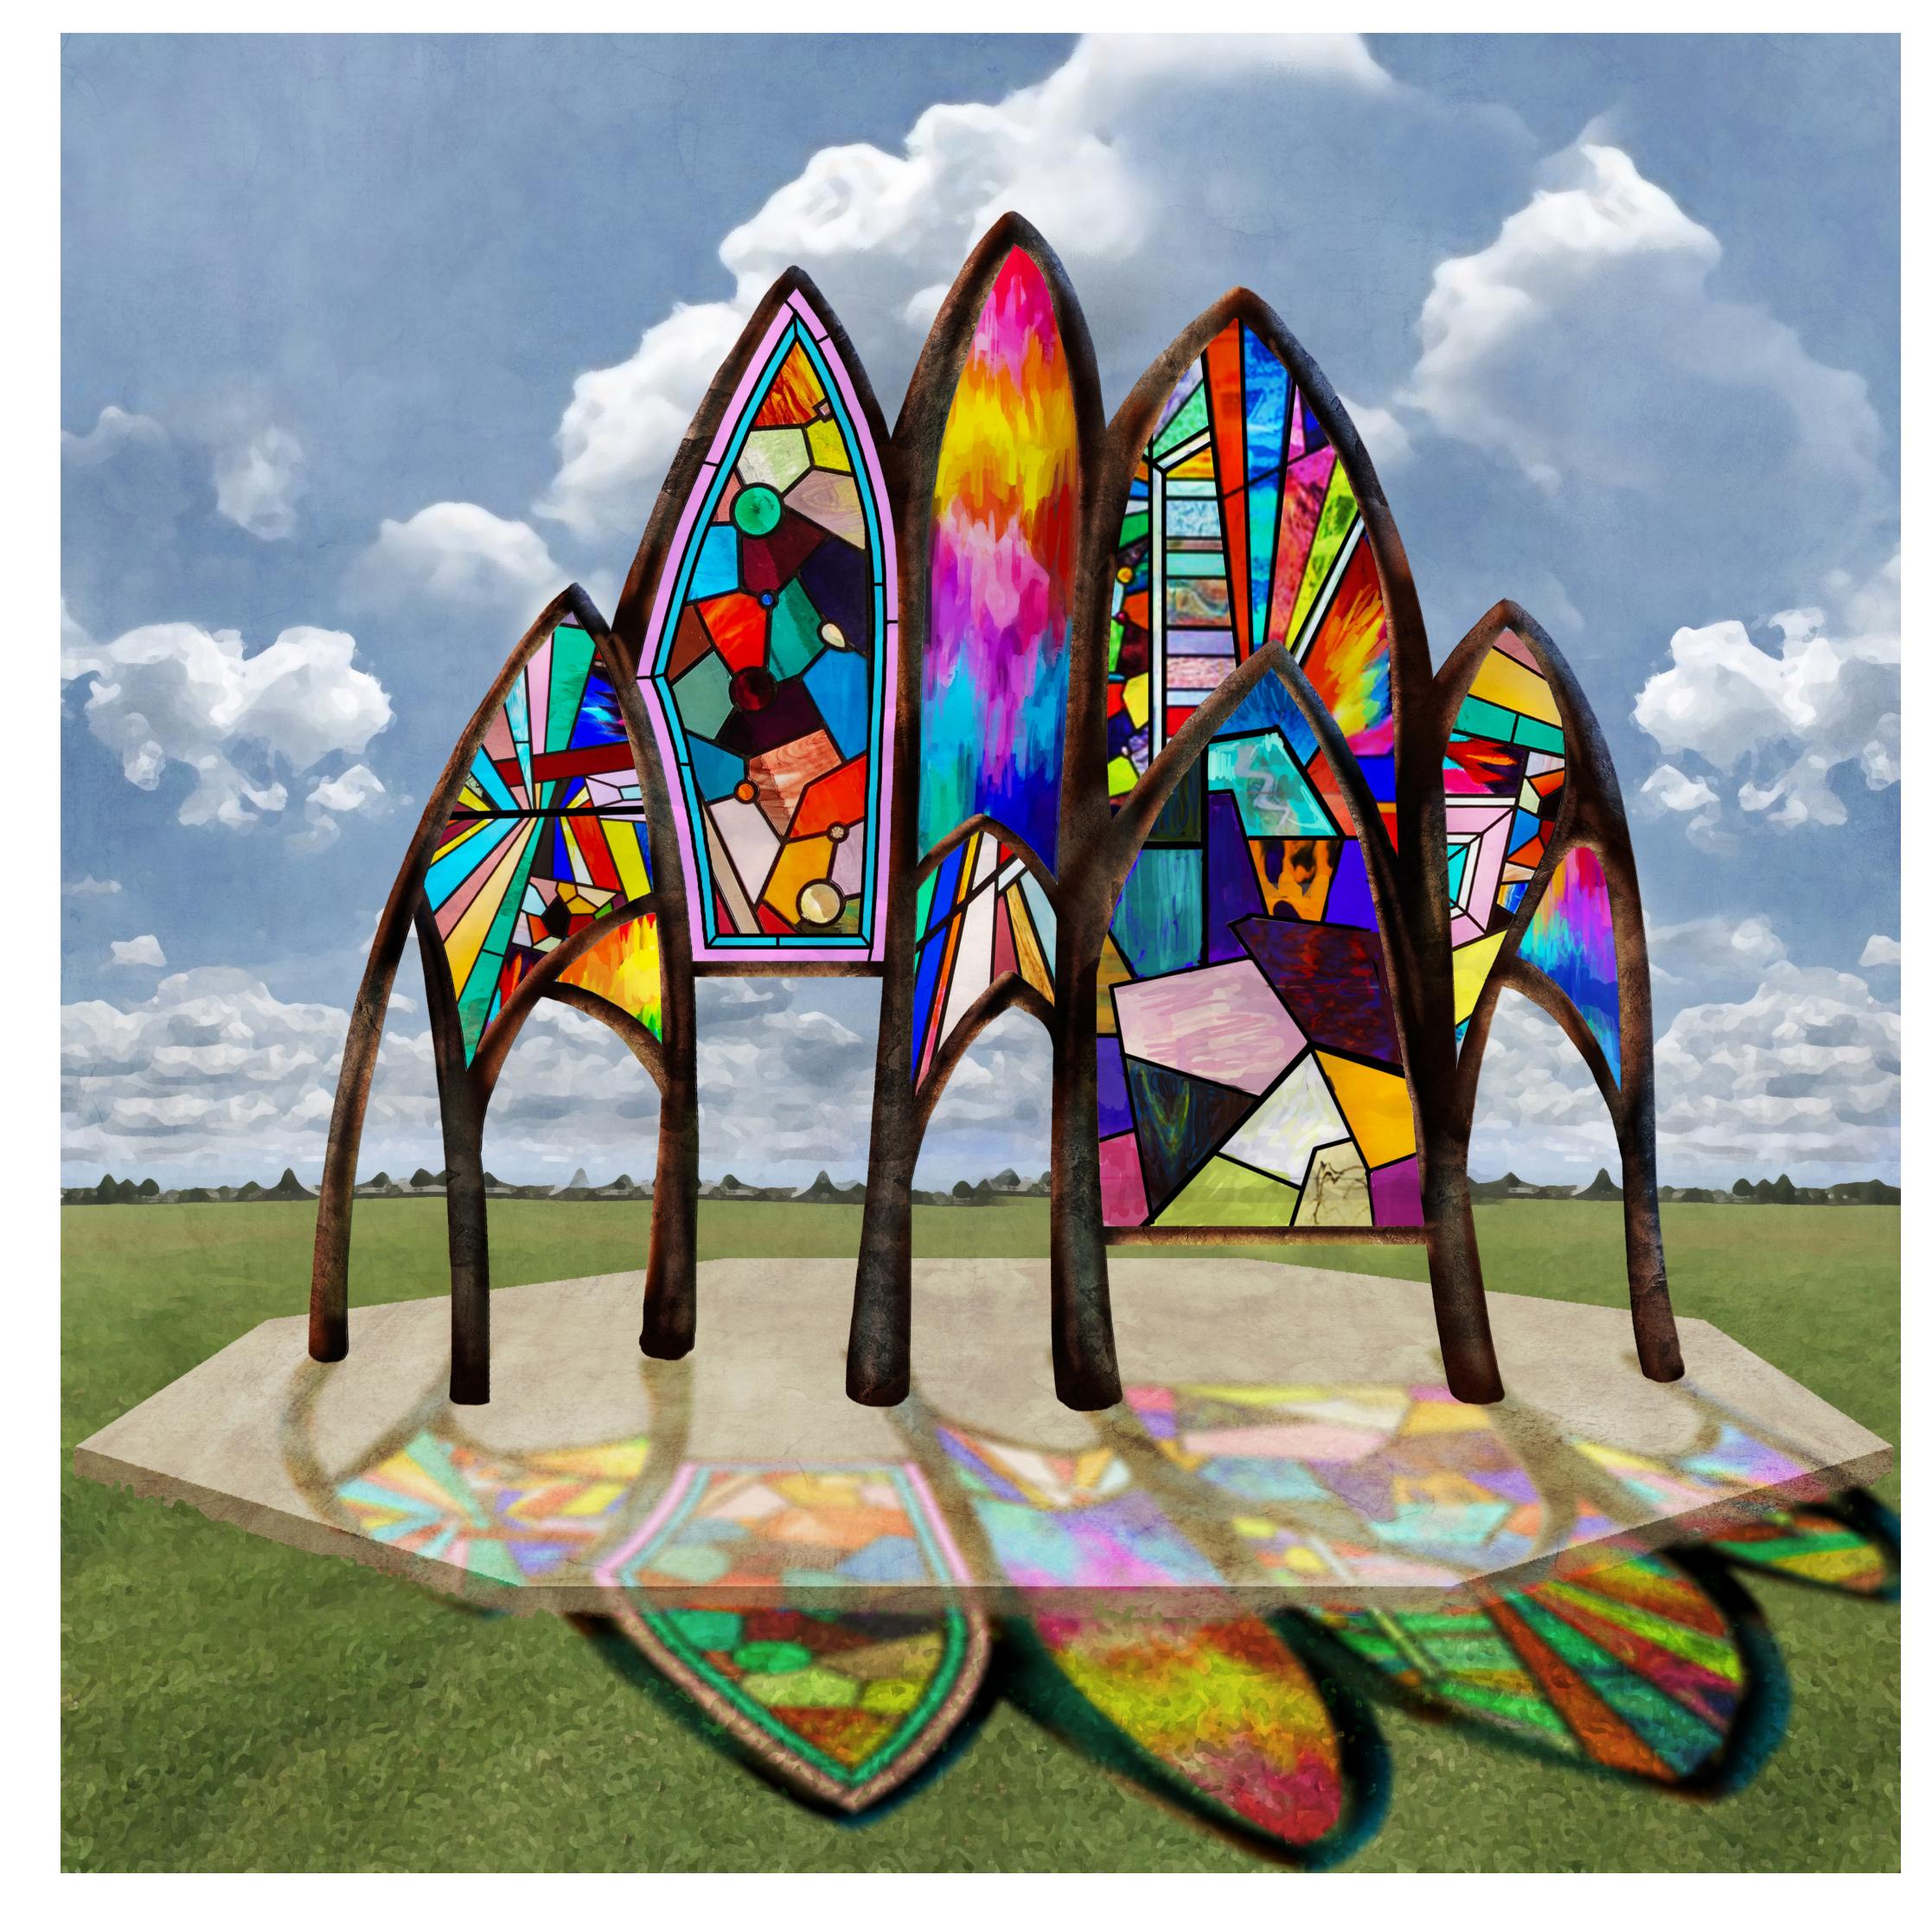

## stained and fused glass with bronze

Two monumental sculptures that tie together areas of the park made from stained glass and bronze. The arches allude to aspiration, ideas and ascendance while the dome is a functional mediation spot for individual or community reflection- each base of the dome provides a chair to sit in. The structures will be lit at night by solar power and scale is to be determined based on further site visits. I work with the site and am flexible and curious to community input though initially saw the arches at about 45 ft high and the dome around 25 ft high.