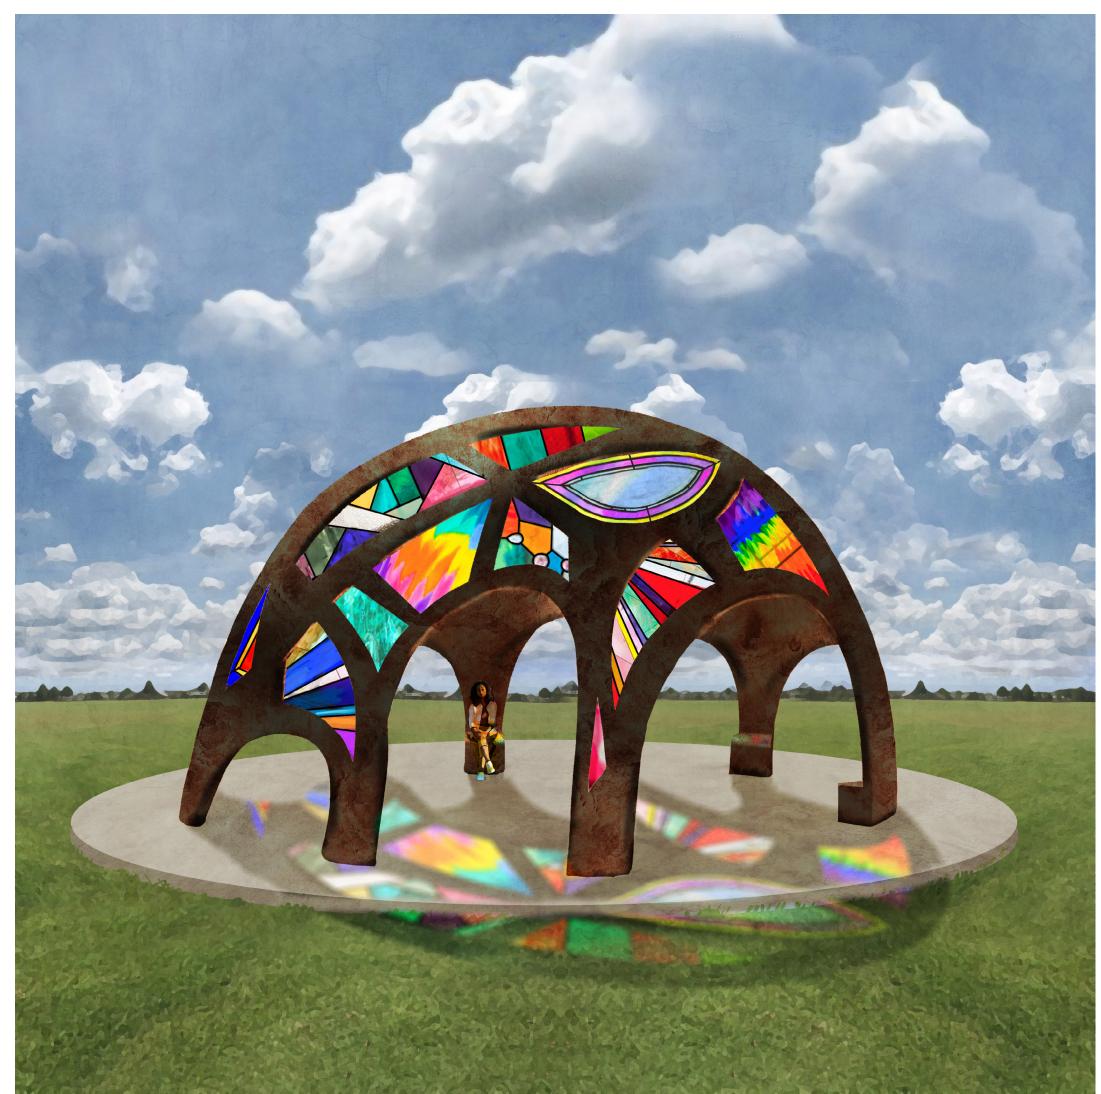

## stained and fused glass with bronze

Two monumental sculptures that tie together areas of the park made from stained glass and bronze. The arches allude to aspiration, ideas and ascendance while the dome is a functional mediation spot for individual or community reflection- each base of the dome provides a chair to sit in. The structures will be lit at night by solar power and scale is to be determined based on further site visits. I work with the site and am flexible and curious to community input though initially saw the arches at about 45 ft high and the dome around 25 ft high.