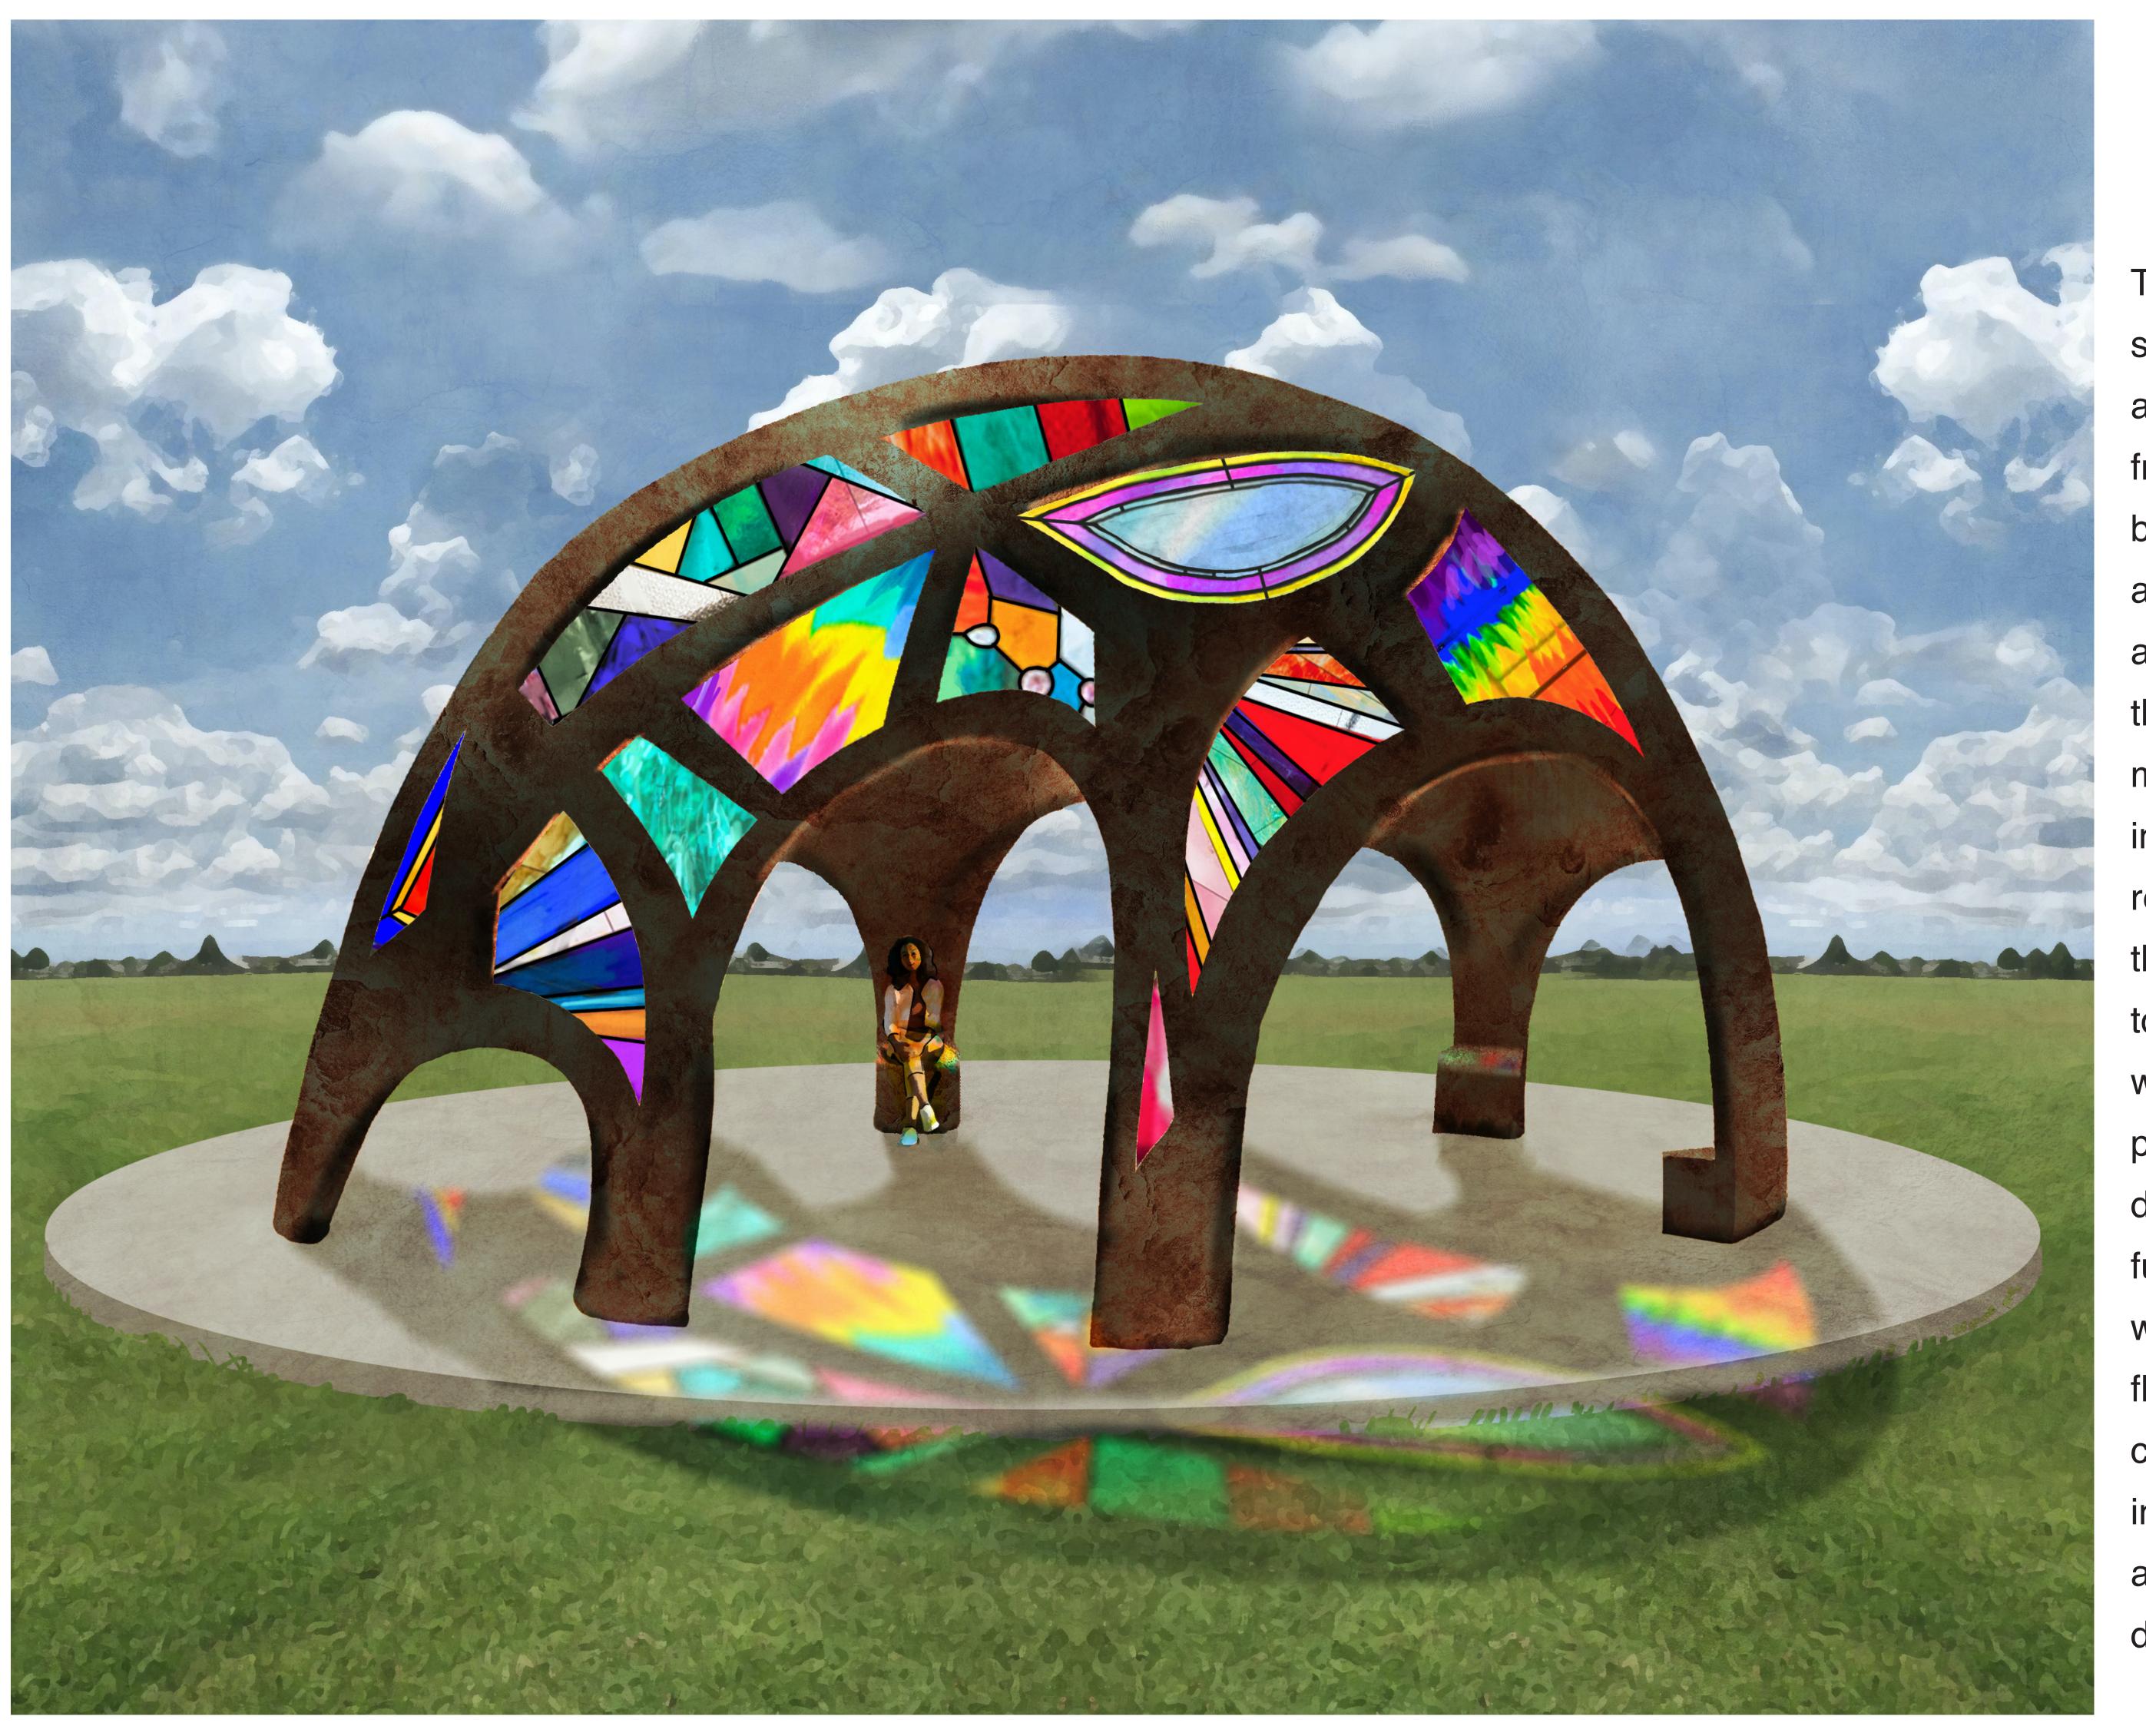

## stained and fused glass with bronze

Two monumental sculptures that tie together areas of the park made from stained glass and bronze. The arches allude to aspiration, ideas and ascendance while the dome is a functional mediation spot for individual or community reflection- each base of the dome provides a chair to sit in. The structures will be lit at night by solar power and scale is to be determined based on further site visits. I work with the site and am flexible and curious to community input though initially saw the arches at about 45 ft high and the dome around 25 ft high.