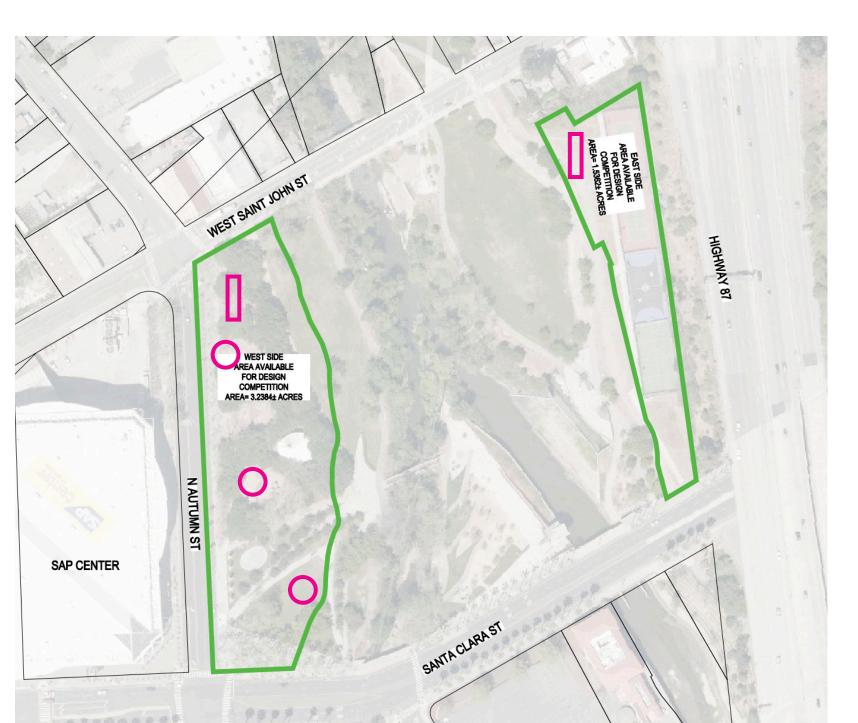

circles notate possible locations for the dome while rectangles notate possible locations for the arches