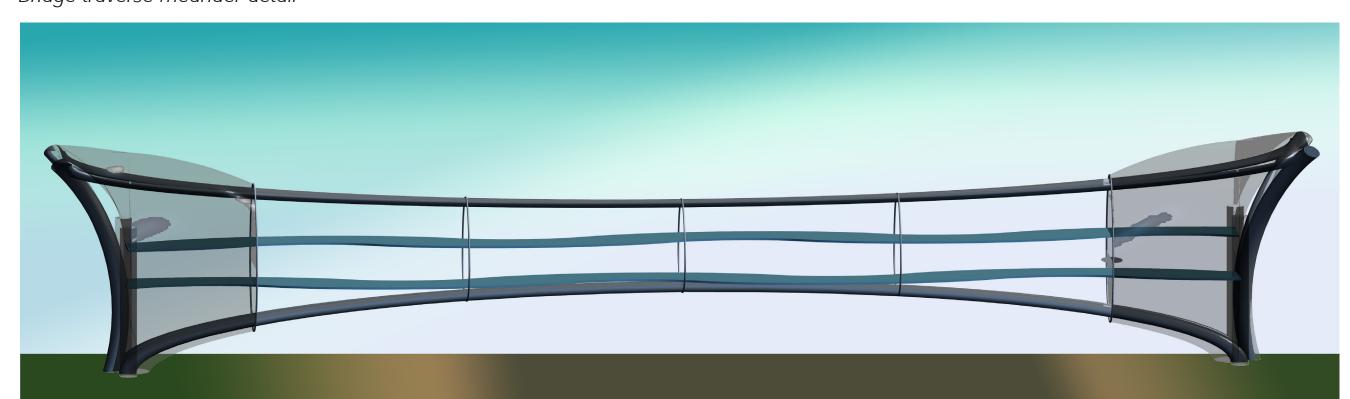

### Promenade-Meander Inspiration

East zone attractions and activities

Passage to explore

Bridge traverse meander detail

- High-Low line, garden lined promenades linking the west site development to the east site, creating an integrated environment
- Steel structure with glass atriums at both ends of the promenades served via glass elevators
- Glass can be up-graded as graphene technology progesses to further enhance net-zero energy aspirations
- Promenade walk way, hydroponic garden planting to compliment the river symbol theme