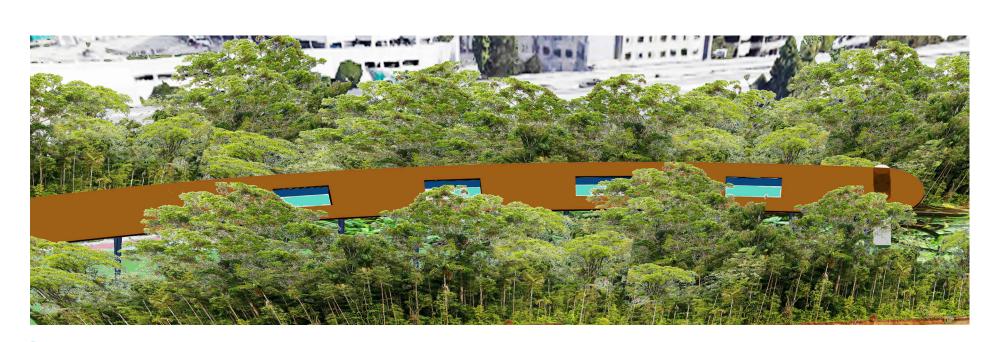

## Tree Canopy Lagoons Inspiration

The desire for the poetics of flight with the pleasure of immersion in water

- A series of glass bottom pools nestling in the canopy of a Tropical Forest
- Adding another layer of social activity to the narrow site

Support structure below, natural timber construction to blend with forest theme

# Tropical Forest