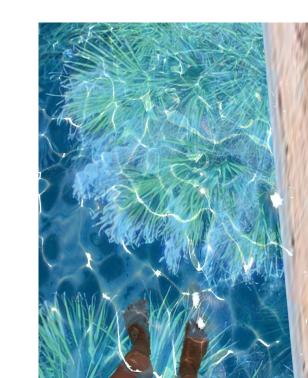

## Tree Canopy Lagoons Inspiration

The desire for the poetics of flight with the pleasure of immersion in water

- A series of glass bottom pools nestling in the canopy of a Tropical Forest
- Adding another layer of social activity to the narrow site

Support structure below, natural timber construction to blend with forest theme