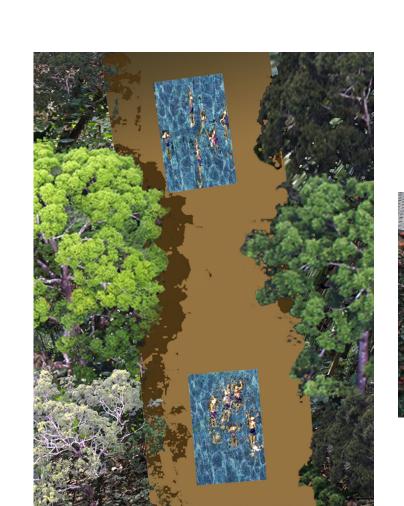

## Tree Canopy Lagoons Inspiration

The desire for the poetics of flight with the pleasure of immersion in water

- A series of glass bottom pools nestling in the canopy of a Tropical Forest
- Adding another layer of social activity to the narrow site

Support structure below, natural timber construction to blend with forest theme