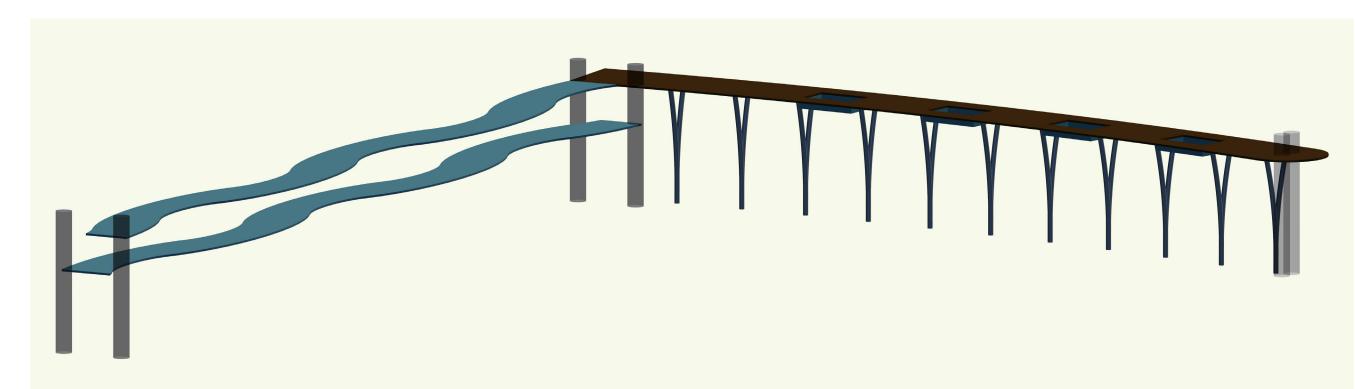

### Promenade-Meander Inspiration

East zone attractions and activities

Passage to explore

Bridge traverse meander detail

- High-Low line, garden lined promenades linking the west site development to the east site, creating an integrated environment
- Steel structure with glass atriums at both ends of the promenades served via glass elevators
- Glass can be up-graded as graphene technology progesses to further enhance net-zero energy aspirations
- Promenade walk way, hydroponic garden planting to compliment the river symbol theme

- Promenade walk way lighting, bat and wild life friendly, similar to that presently employed in the Netherlands
- External night lighting projection via drone