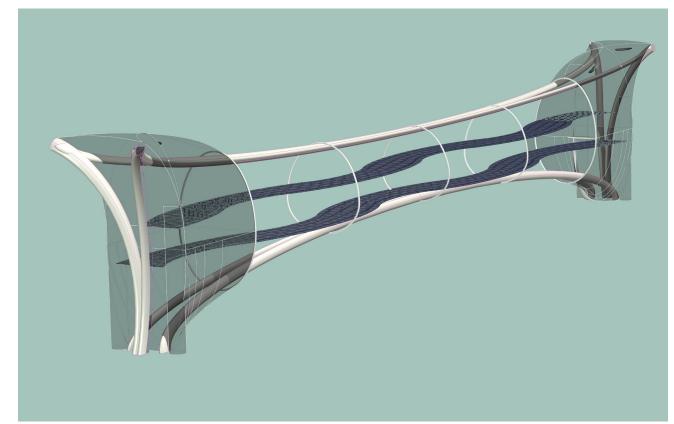

### Promenade-Meander Inspiration

East zone attractions and activities

Passage to explore

Bridge traverse meander detail

- High-Low line, garden lined promenades linking the west site development to the east site, creating an integrated environment
- Steel structure with glass atriums at both ends of the promenades served via glass elevators
- Glass can be up-graded as graphene technology progesses to further enhance net-zero energy aspirations
- Promenade walk way, hydroponic garden planting to compliment the river symbol theme