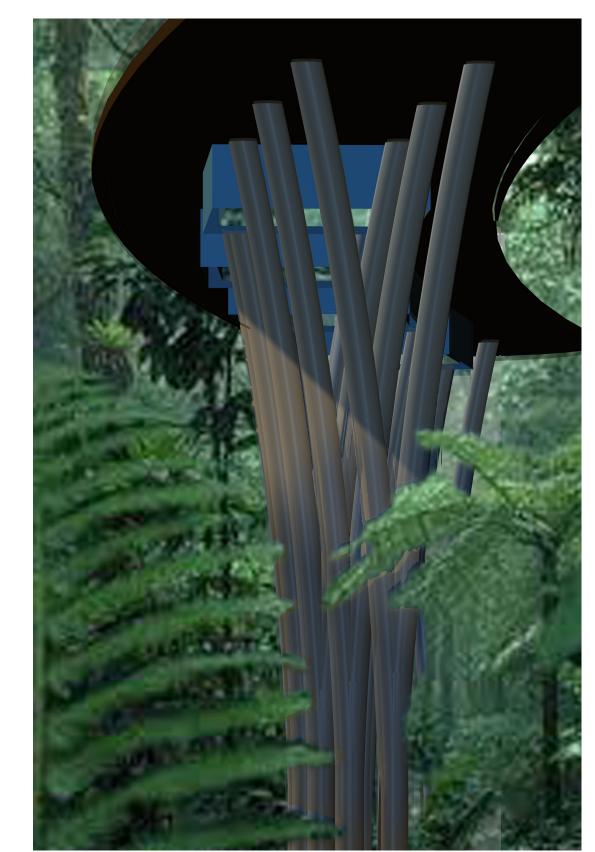

## Tree Canopy Lagoons Inspiration

The desire for the poetics of flight with the pleasure of immersion in water

- A series of glass bottom pools nestling in the canopy of a Tropical Forest
- Adding another layer of social activity to the narrow site

Support structure below, natural timber construction to blend with forest theme