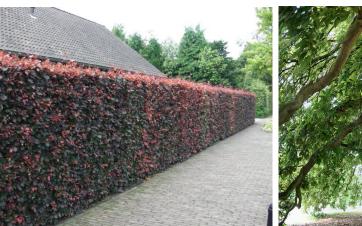

## Natural Pollution Barrier

Three forms of leafy vegetation to absorb pollutants emanating from Highway 87