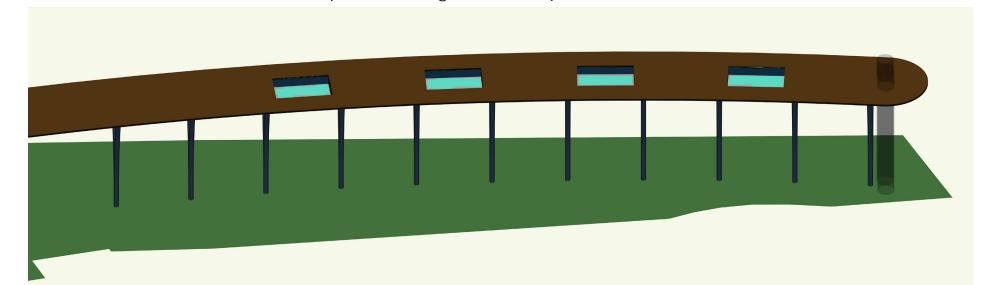

## Tree Canopy Lagoons Inspiration

The desire for the poetics of flight with the pleasure of immersion in water

- A series of glass bottom pools nestling in the canopy of a Tropical Forest
- Adding another layer of social activity to the narrow site

Support structure below, natural timber construction to blend with forest theme