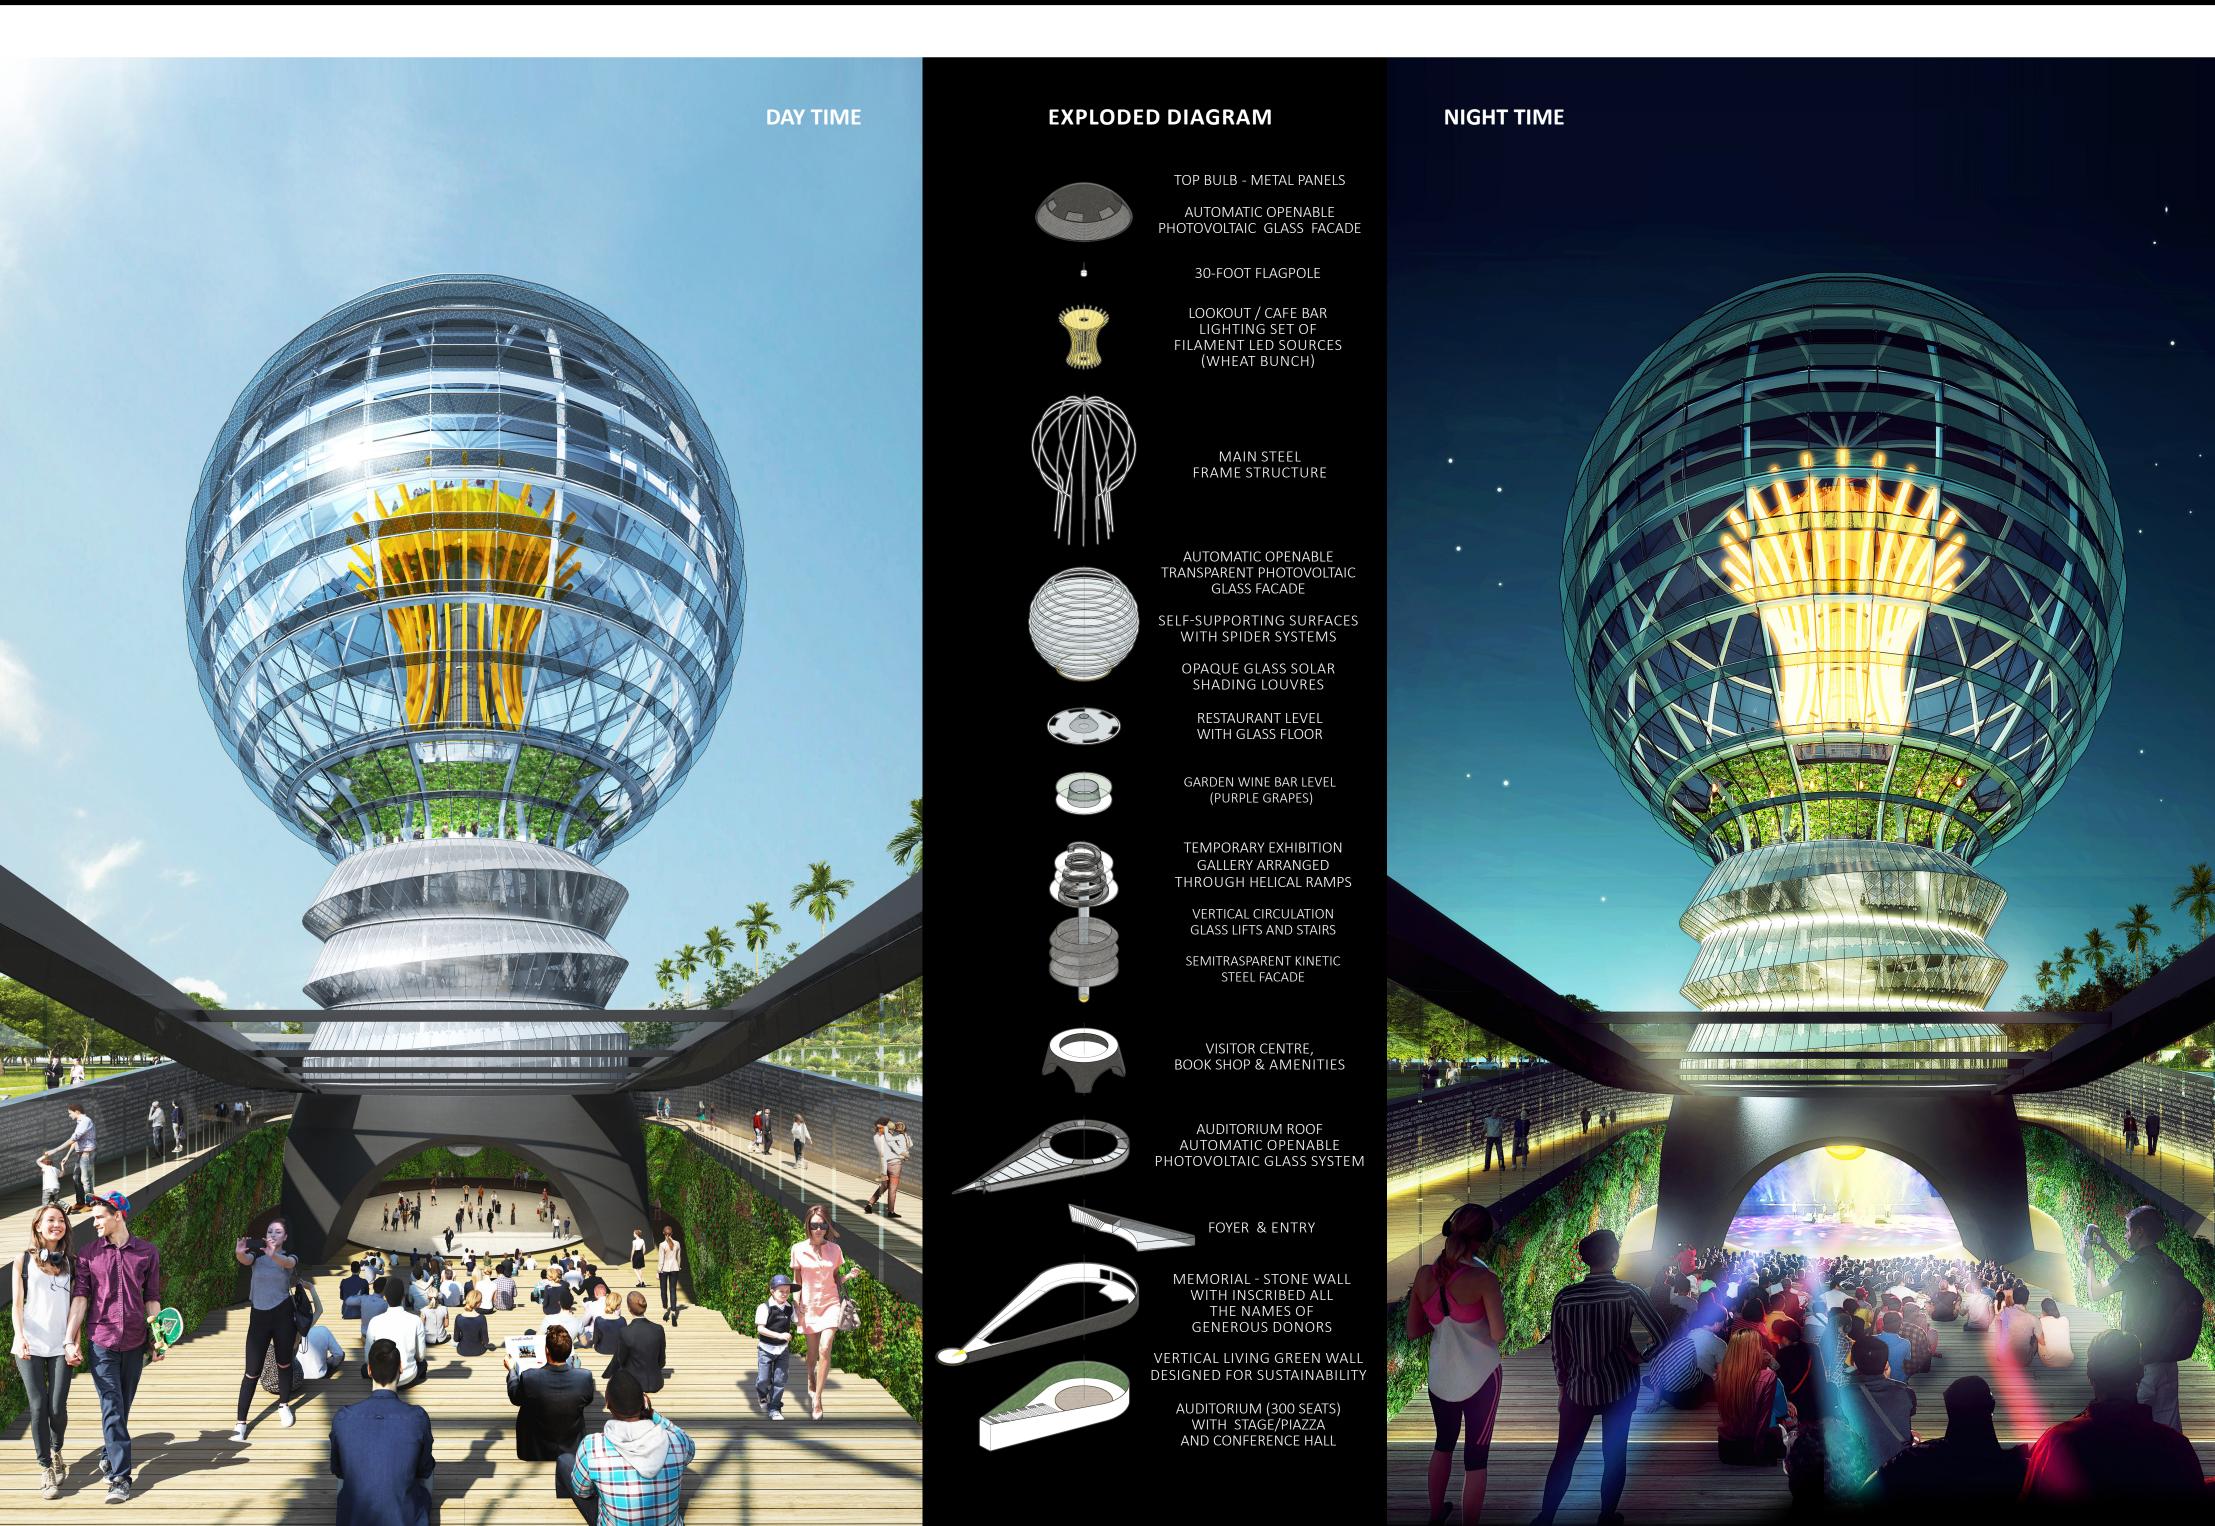

## THE BULB URBAN CONFLUENCE

"THE SOUL OF SILICON VALLEY ... ... THE SPIRIT OF SAN JOSÉ ,,

The Bulb is accessible from Main Stairs from the Park or via 2 Ramps/Memorial from the Auditorium side. Inscribed along the Walls are all the Names of the Generous Donors. The Foyer/Entry is an Underground Square that includes a Visitor Centre, Book Shop, Amenities and Services. Below the square, an Auditorium/Piazza with 300 seats and a Conference Hall. A Meeting Point as the Heart of the Community. Above the Square, the base with a Semi-transparent Kinetic Steel Facade comprises of Temporary Exhibition Gallery arranged through Helical Ramps. At the Base of the Glass Bulb, there is a Garden Terrace incorporating a Wine Bar. One level above, a Restaurant is situated, overlooking the Park. At the topmost level, readily accessible through a Stair and Lift, sits the Lookout, with Views of the Surrounding Cityscape and serviced by a Café-Bar. A 30-foot Flagpole, like the Original Light Tower, terminates the Internal Vertical Space. This Iconic Urban Landmark, with a Strong Visual Presence at a Distance, is a Mix of Modern Technology, History, Architecture, Engineering and Art. A Vibrant Place-Making for Varies Day & Night Activities.