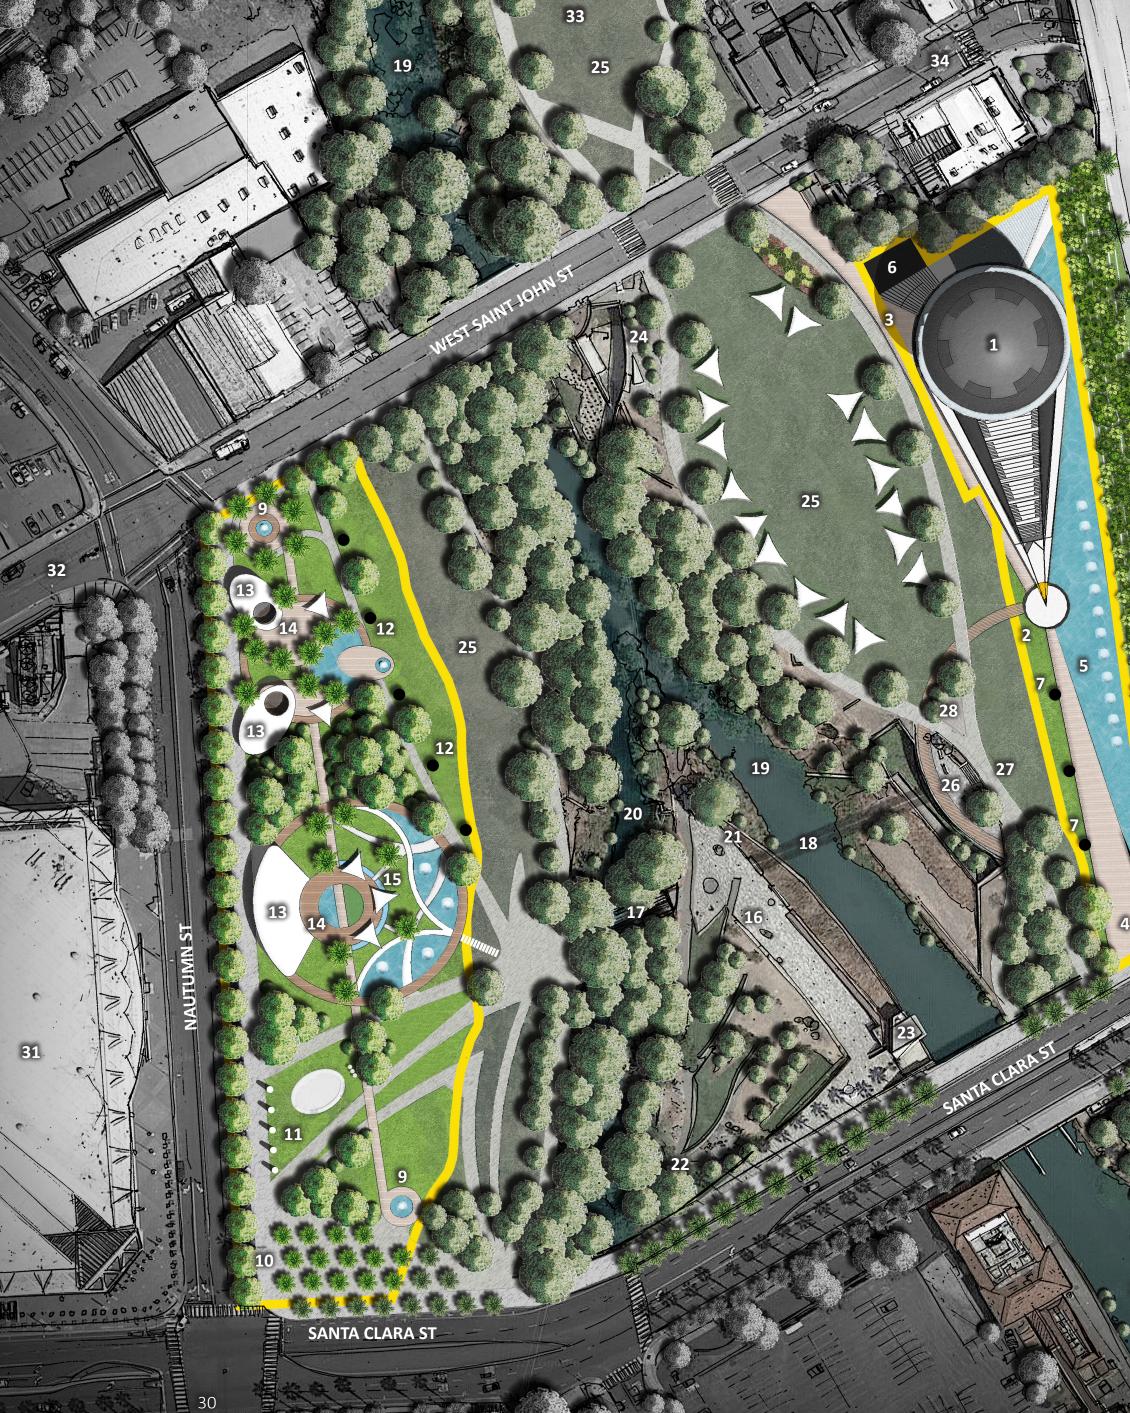

61

D

LEGEND:

- 1. THE BULB URBAN CONFLUENCE
- 2. ENTRY BULB MEMORIAL & AUDITORIUM
- 3. ENTRY BULB UNDERGROUND FOYER
- 4. WALKWAY + BULB'S ENTRANCE SIGN
- 5. WATER MIRROR WITH JETS AND CASCADE
- 6. AMENITIES + SERVICES + BULB'S ENTRANCE SIGN
- 7. URBAN ART INSTALLATION
- 8. TERRACED GARDEN- GREEN BUFFER

### WEST SIDE - ARENA GREEN AVAILABLE AREA = 3,2384 ACRES

9. PLAZA & URBAN ART- INSTALLATION 10. EXISTING PALM TREES - PARK'S ATRIUM 11. FIVE SKATERS - POOL, PILLARS, STANDS 12. URBAN ART- INSTALLATION 13. KIOSKS & MARKETS - FOOD & BEVERAGES 14. F&B- OUTDOOR SEATING AREA 15. CHILDREN PLAYGROUND

### SURROUNDING - EXISTING CONTEXT

16. CONFLUENCE POINT 17. EXISTING BRIDGE- REFURBISHMENT 18. FUTURE OPPORTUNITY - NEW BRIDGE 19. GUADALUPE RIVER 20. LOS GATOS CREEK 21. WEAVER'S GIFT 22. SAN JOSÉ VIETNAM MEMORIAL 23. RANGER STATION 24. ST JOHN STREET OVERLOOK PLAZA 25. PUBLIC EVENTS AREA- MARKET STALLS 26. SANTA CLARA OVERLOOK PLAZA 27. TRIBUTARIES MONUMENT 28. FUTURE OPPORTUNITY- URBAN ART 29. TO DOWNTOWN 30. TO DIRIDON STATION 31. SAP CENTER 32. TO PUBLIC CARPARK 33. TO GUADALUPA GARDENS 34. LITTLE ITALY- SAN JOSÉ 35. GUADALUPE RIVER TRAIL