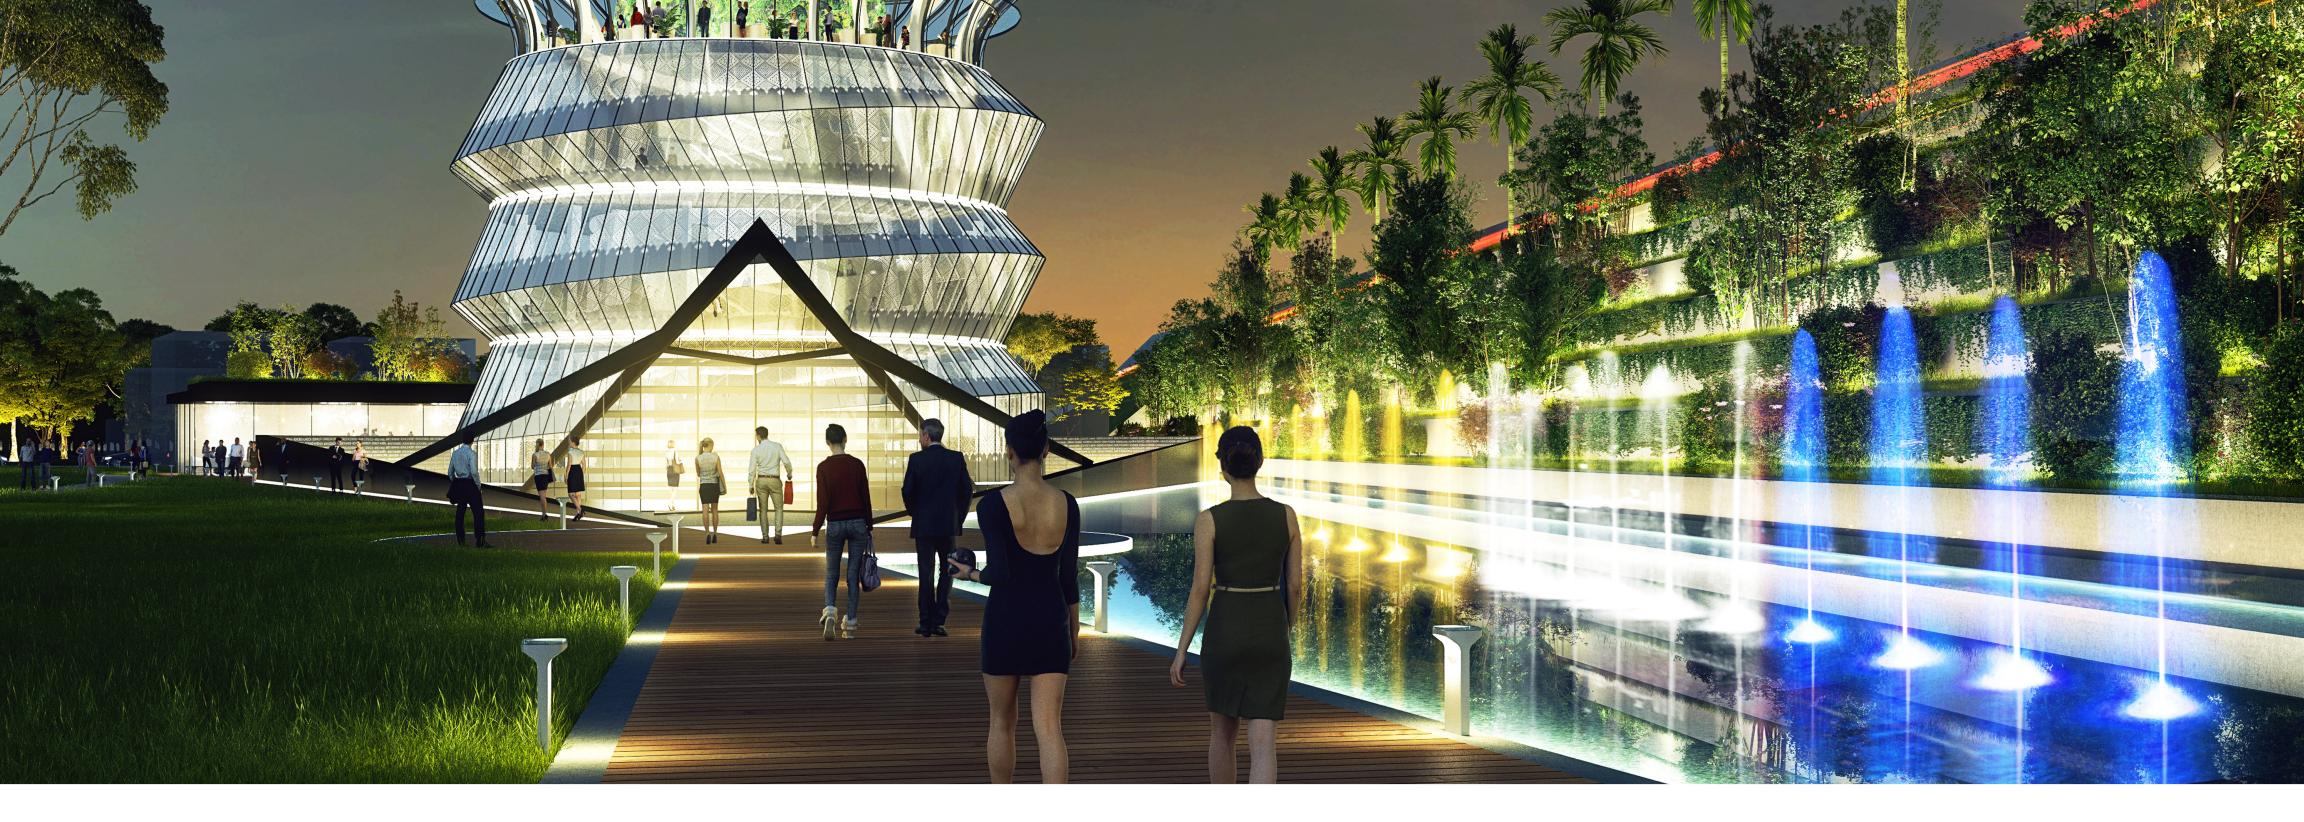

## THE BULB URBAN CONFLUENCE

"THE SOUL OF SILICON VALLEY ... ... THE SPIRIT OF SAN JOSÉ ,,

The Bulb is accessible from Main Stairs from the Park or via 2 Ramps/Memorial from the Auditorium side. Inscribed along the Walls are all the Names of the Generous Donors. The Foyer/Entry is an Underground Square that includes a Visitor Centre, Book Shop, Amenities and Services. Below the square, an Auditorium/Piazza with 300 seats and a Conference Hall. A Meeting Point as the Heart of the Community. Above the Square, the base with a Semi-transparent Kinetic Steel Facade comprises of Temporary Exhibition Gallery arranged through Helical Ramps. At the Base of the Glass Bulb, there is a Garden Terrace incorporating a Wine Bar. One level above, a Restaurant is situated, overlooking the Park. At the topmost level, readily accessible through a Stair and Lift, sits the Lookout, with Views of the Surrounding Cityscape and serviced by a Café-Bar. A 30-foot Flagpole, like the Original Light Tower, terminates the Internal Vertical Space. This Iconic Urban Landmark, with a Strong Visual Presence at a Distance, is a Mix of Modern Technology, History, Architecture, Engineering and Art. A Vibrant Place-Making for Varies Day & Night Activities.