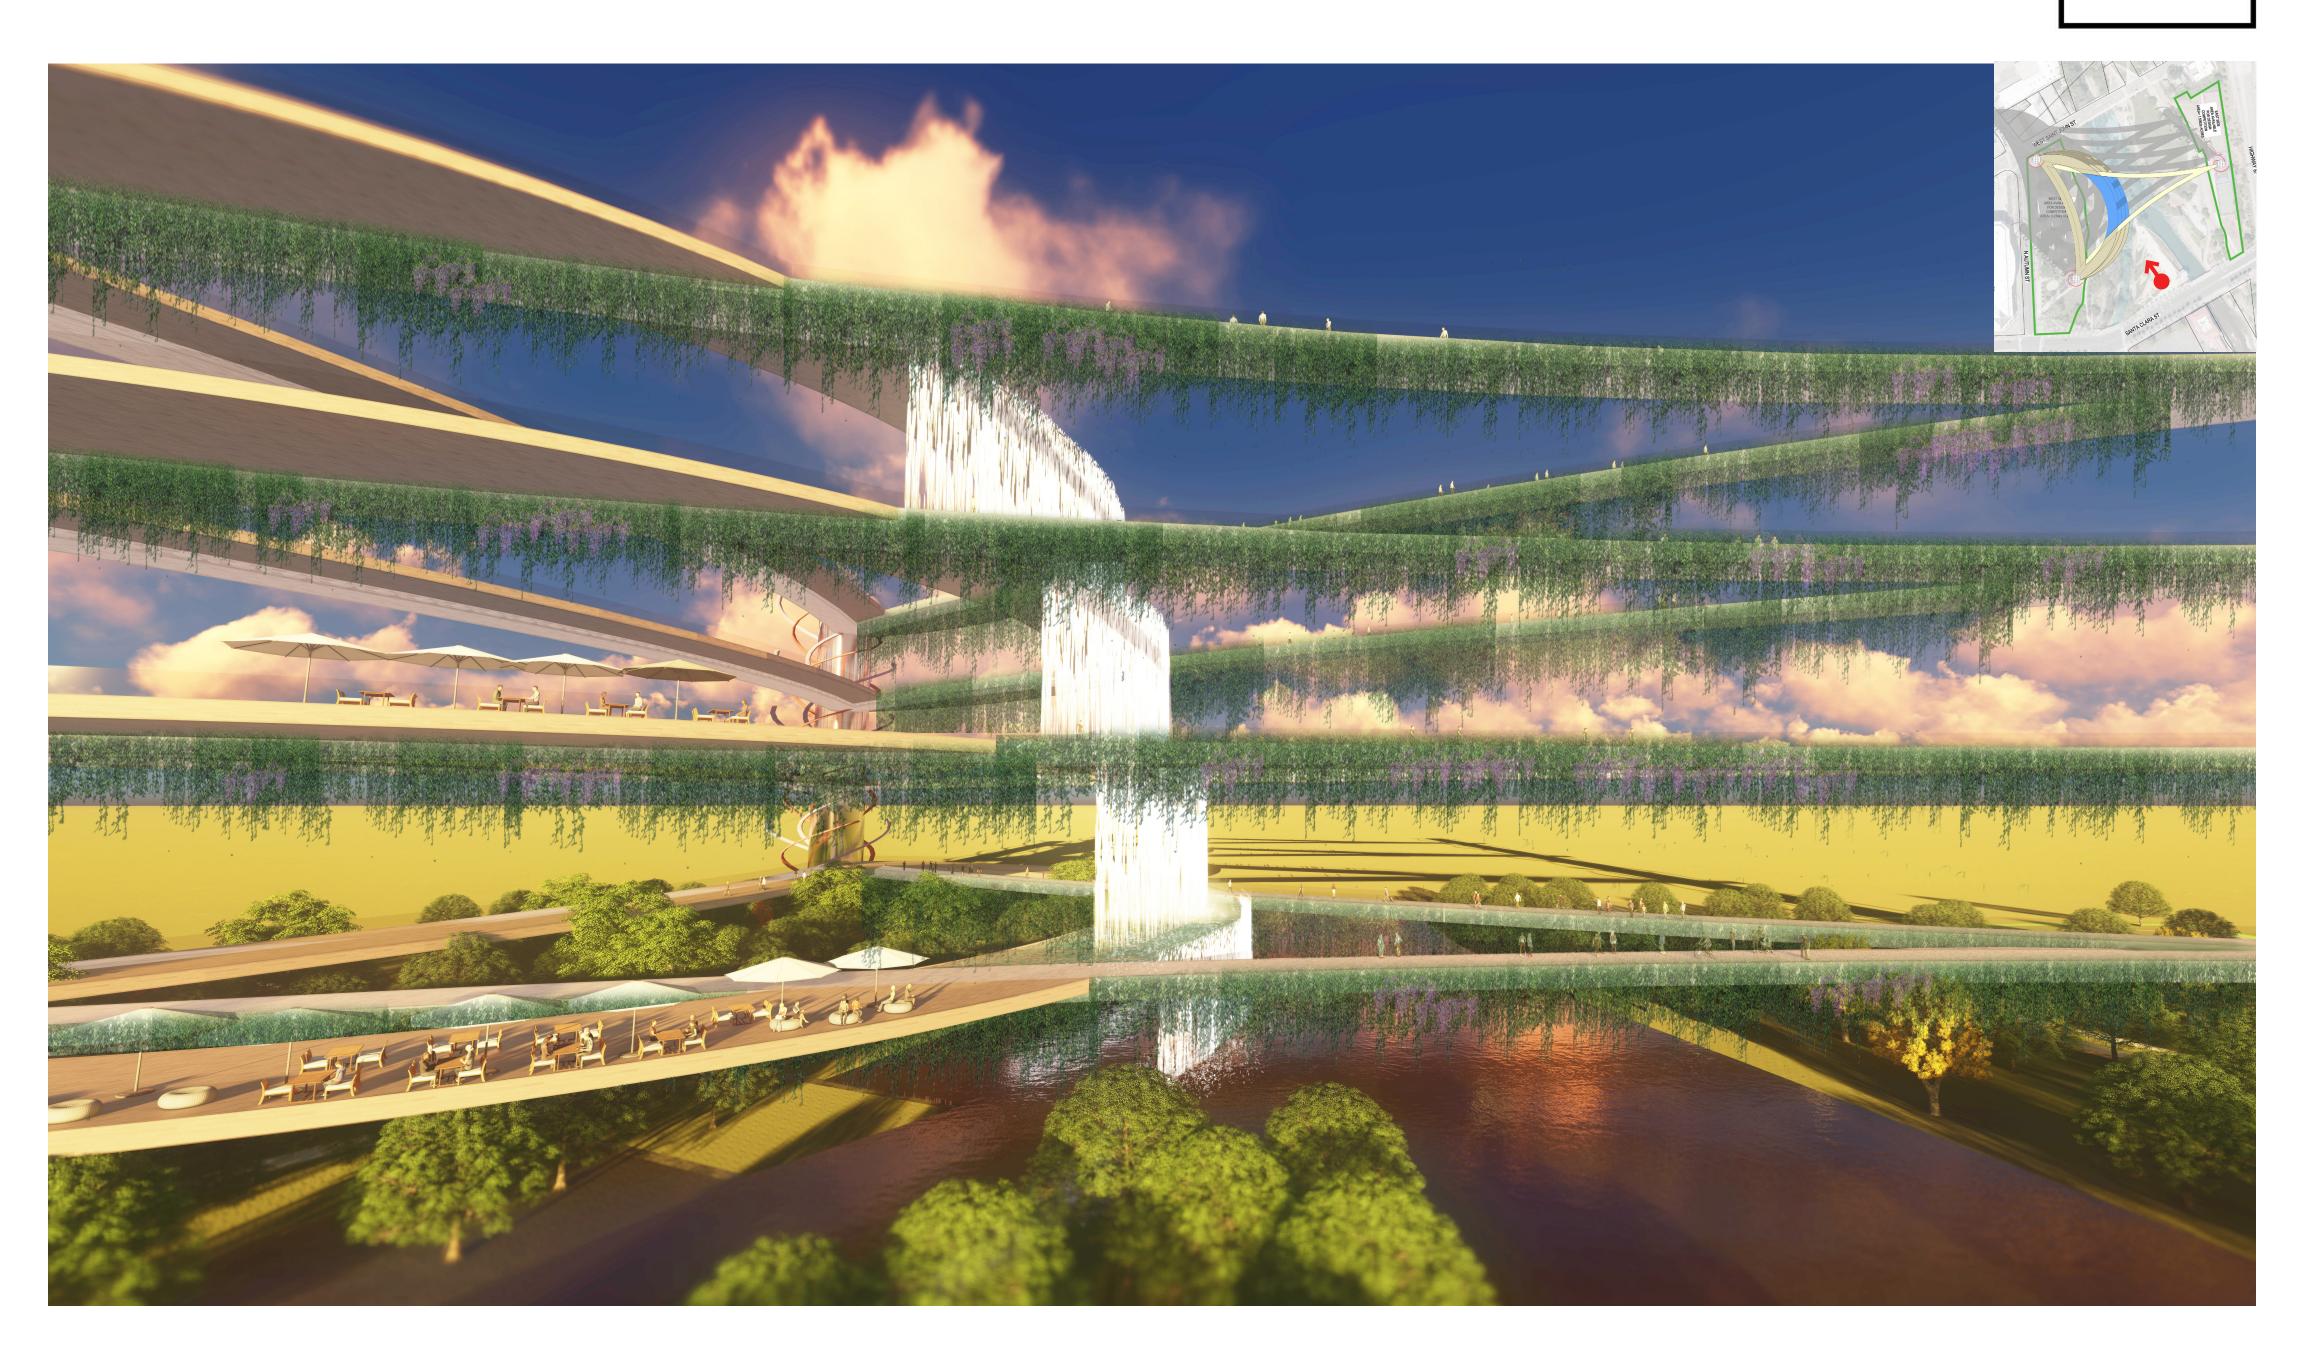

## **GREEN FUTURE FOR ARENA GREEN**

At the confluence of Los Gatos Creek and the Guadalupe River, the world connects. The design emphasizes water to celebrate this connection to bring a green future to Arena Green, and San José. This design uses the computer Logic Gates concept in its shape to represent ideas coming together for the good of humanity. The curved walkways have multiple functions serving both residents and tourists. The 4-tier waterfall will generate hydropower, and the hanging gardens will add a visual focal point to its net-zero conceit.

## **GREEN FUTURE FOR ARENA GREEN**

The concept uses a 4-tier waterfall to generate hydropower. Hydropower is the most efficient way to generate electricity. Modern hydro turbines can convert as much as 90% of the available energy into electricity.