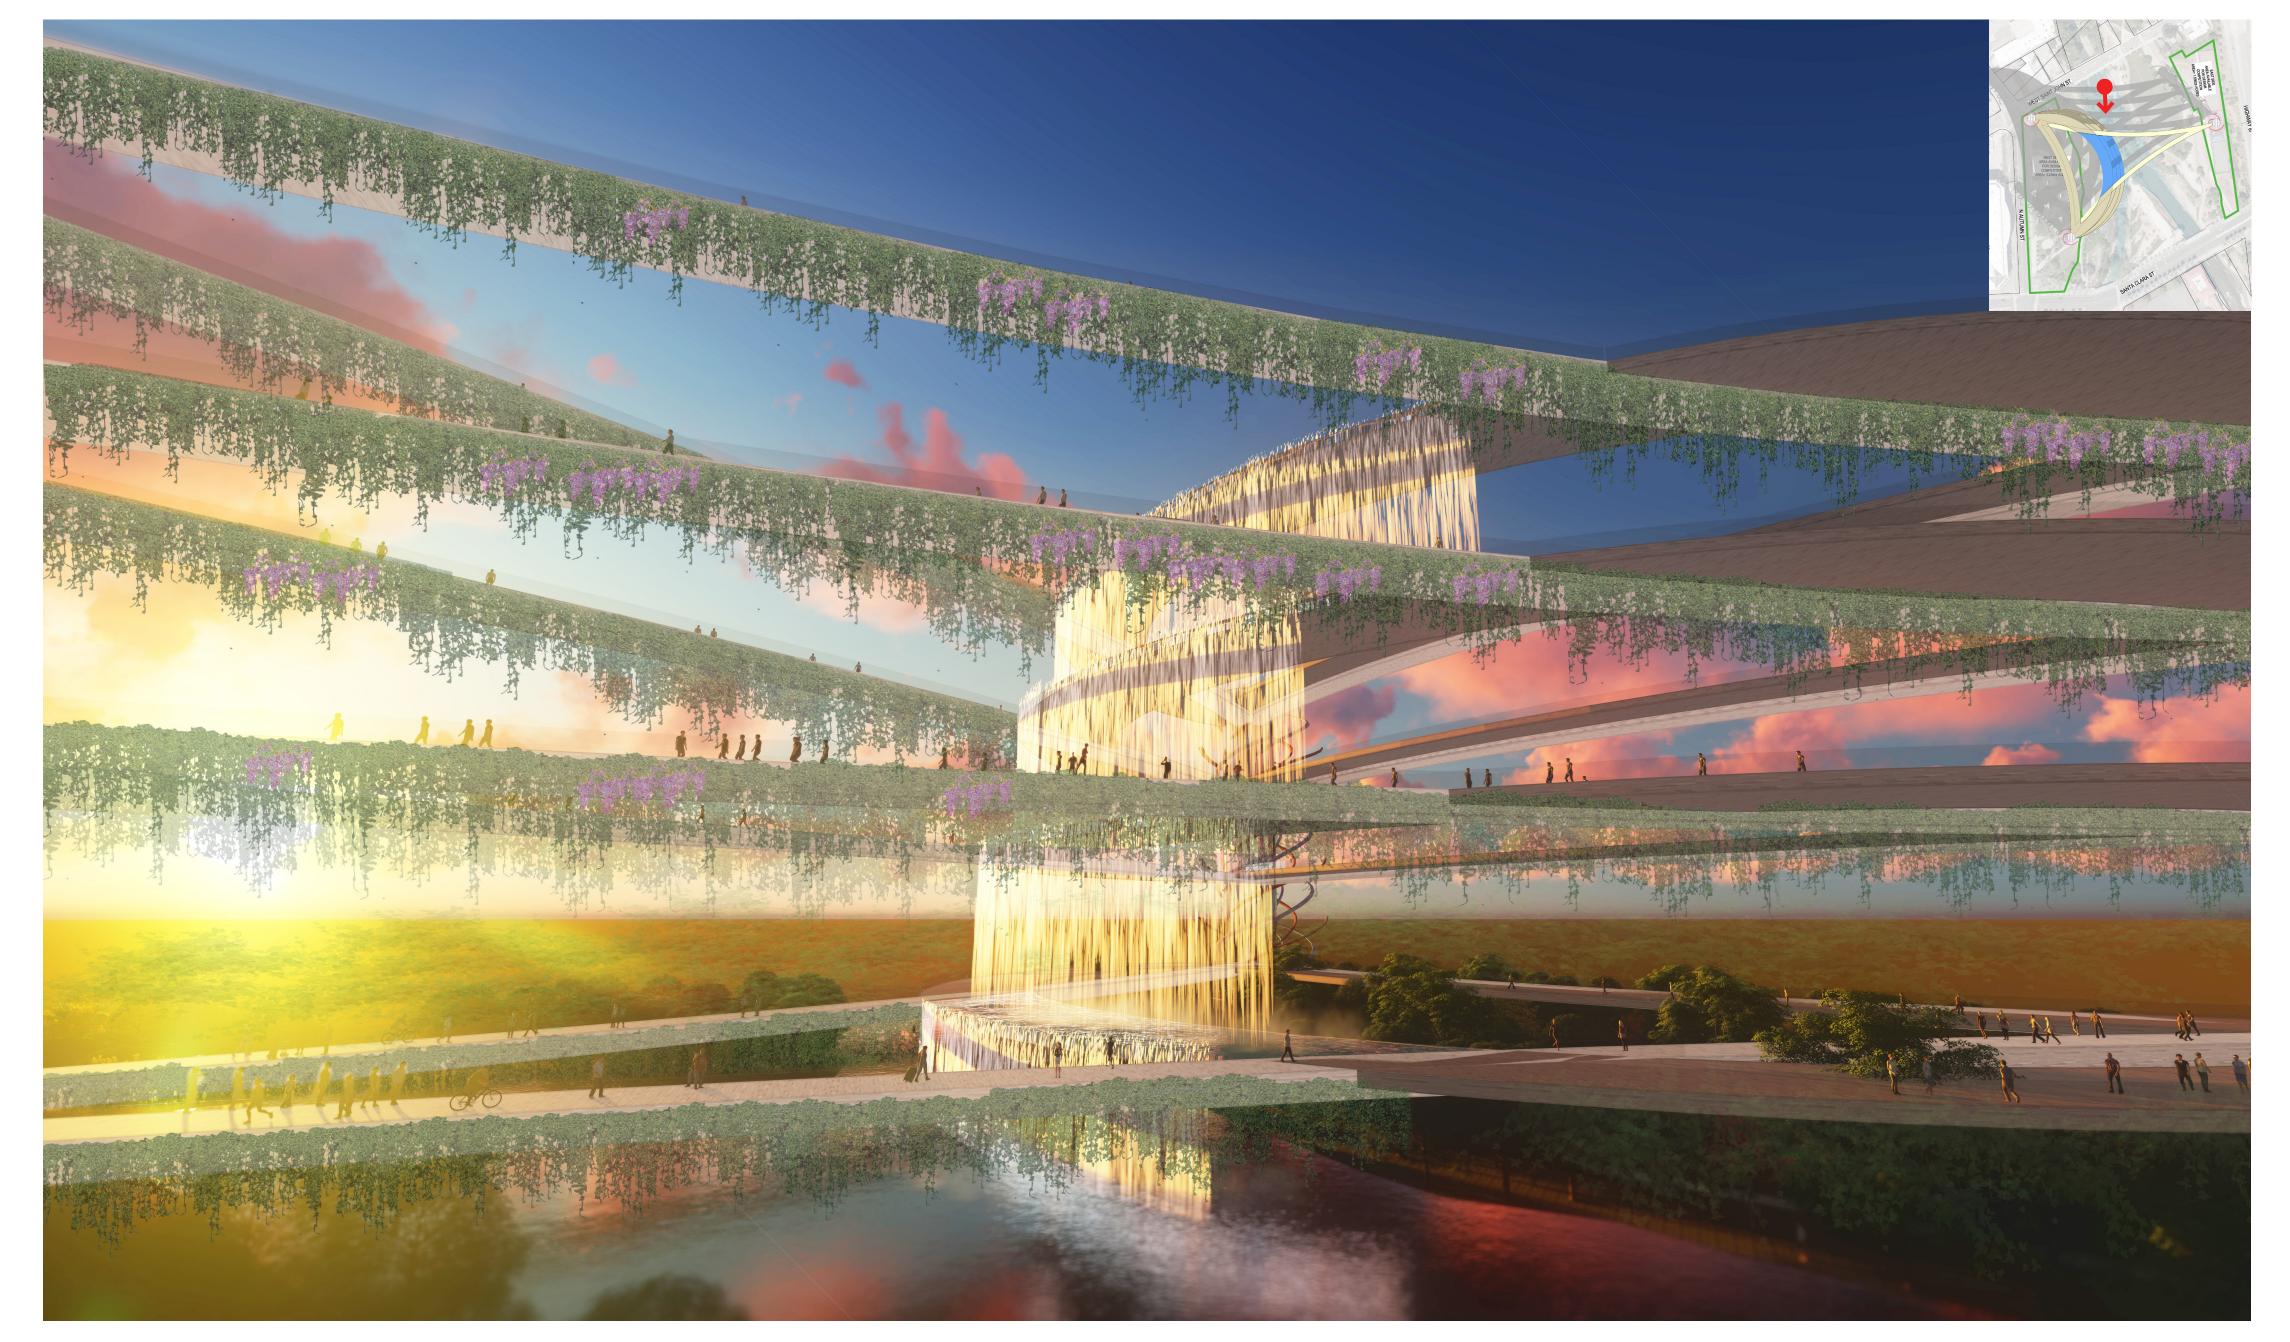

## **GREEN FUTURE FOR ARENA GREEN**

At the confluence of Los Gatos Creek and the Guadalupe River, the world connects. The design emphasizes water to celebrate this connection to bring a green future to Arena Green, and San José. This design uses the computer Logic Gates concept in its shape to represent ideas coming together for the good of humanity. The curved walkways have multiple functions serving both residents and tourists. The 4-tier waterfall will generate hydropower, and the hanging gardens will add a visual focal point to its net-zero conceit.

## **GREEN FUTURE FOR ARENA GREEN**

The concept uses a 4-tier waterfall to generate hydropower. Hydropower is the most efficient way to generate electricity. Modern hydro turbines can convert as much as 90% of the available energy into electricity.