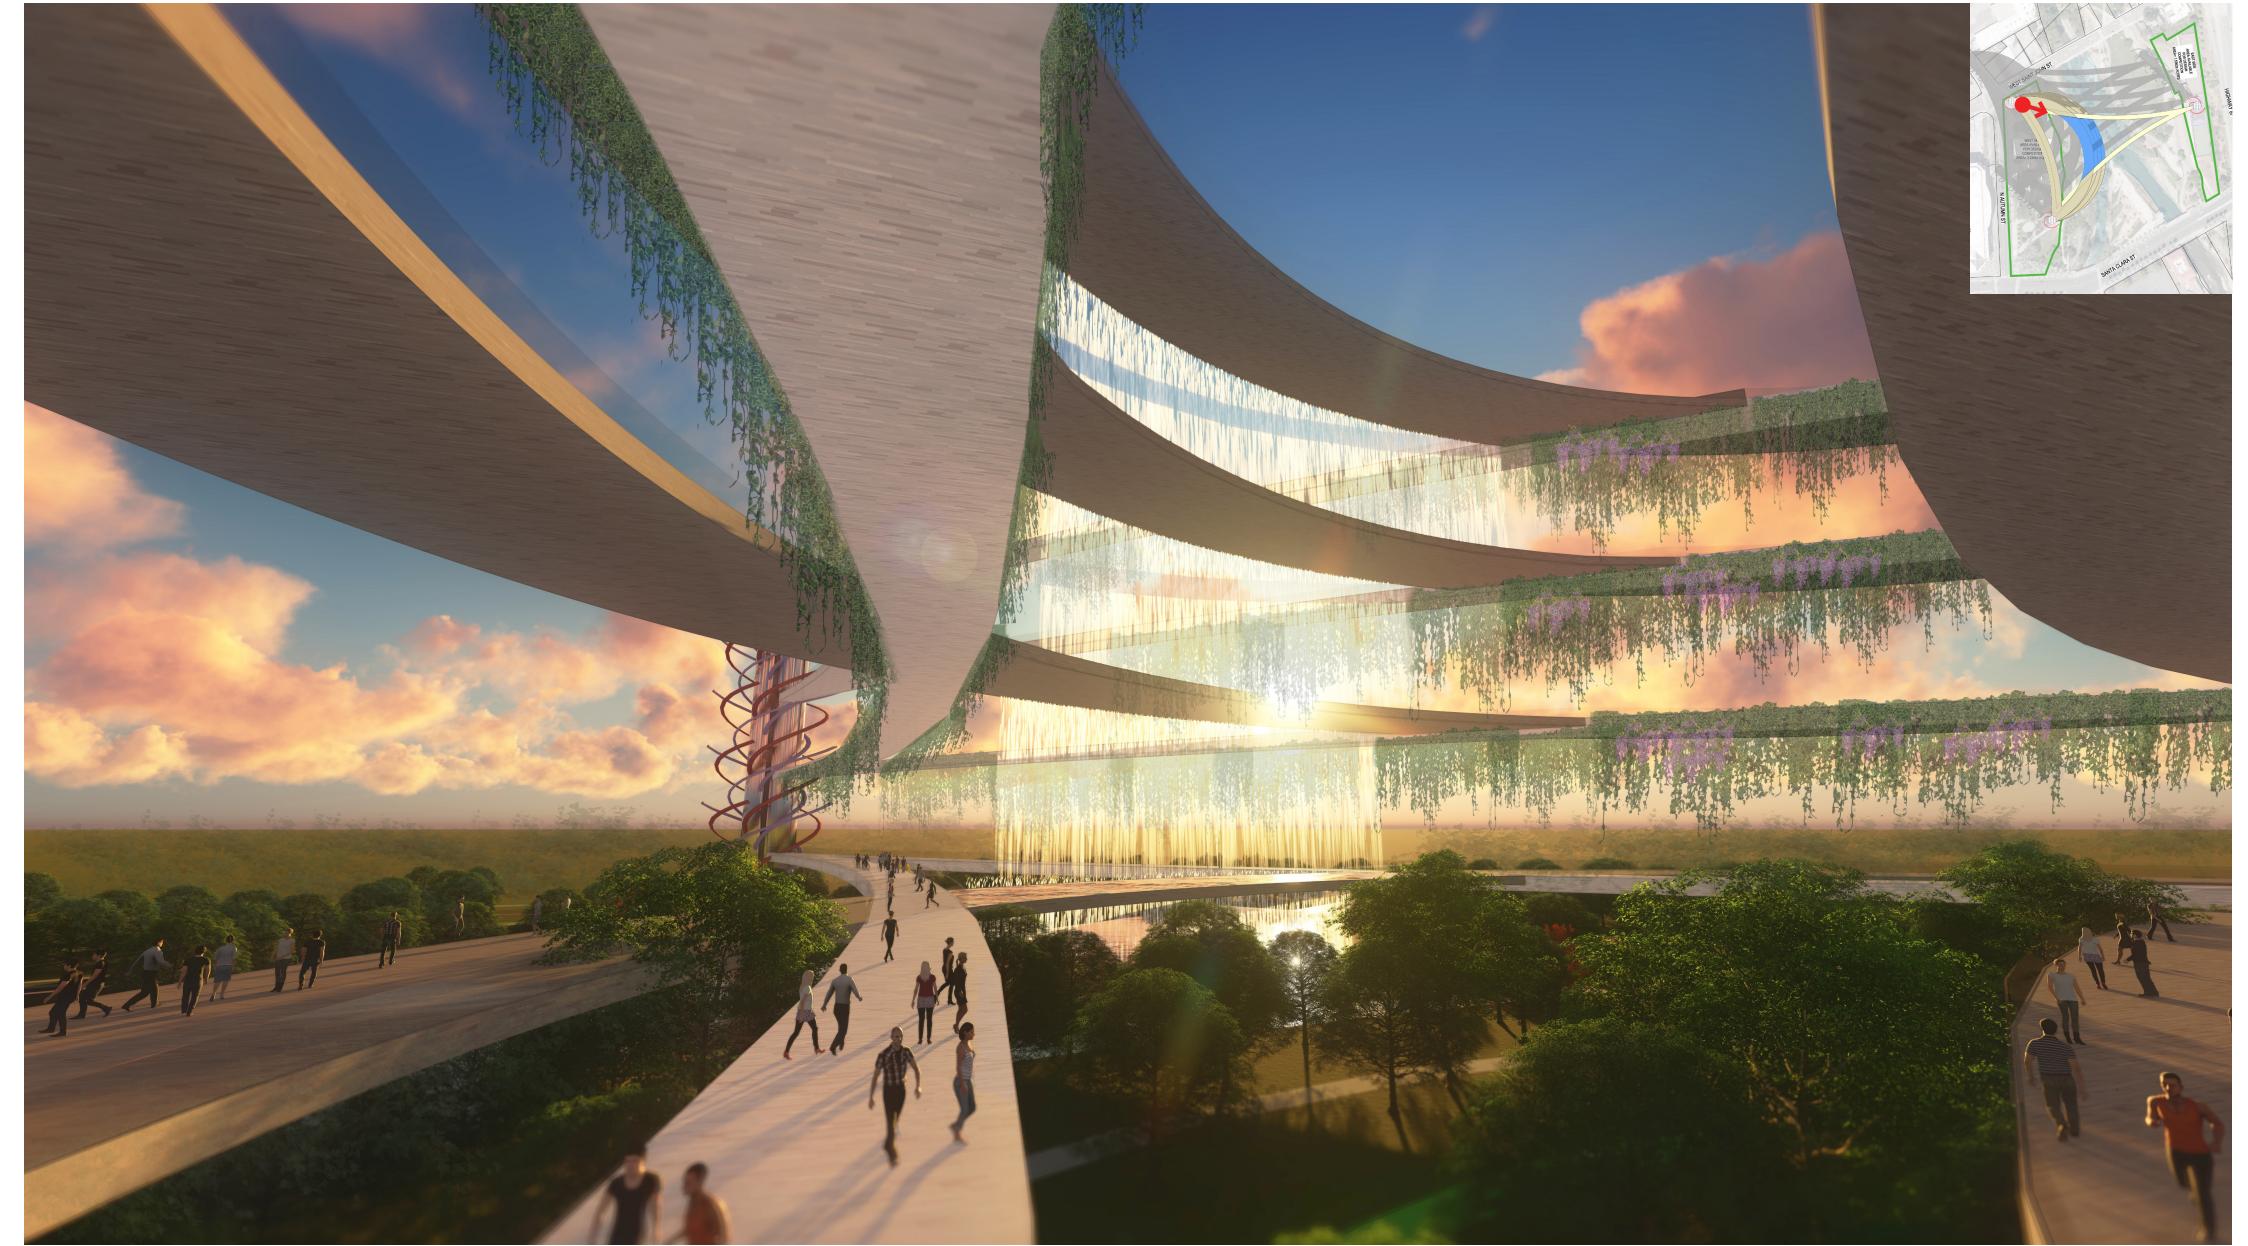

## **GREEN FUTURE FOR ARENA GREEN**

At the confluence of Los Gatos Creek and the Guadalupe River, the world connects. The design emphasizes water to celebrate this connection to bring a green future to Arena Green, and San José. This design uses the computer Logic Gates concept in its shape to represent ideas coming together for the good of humanity. The curved walkways have multiple functions serving both residents and tourists. The 4-tier waterfall will generate hydropower, and the hanging gardens will add a visual focal point to its net-zero conceit.

## **GREEN FUTURE FOR ARENA GREEN**

The concept uses a 4-tier waterfall to generate hydropower. Hydropower is the most efficient way to generate electricity. Modern hydro turbines can convert as much as 90% of the available energy into electricity.