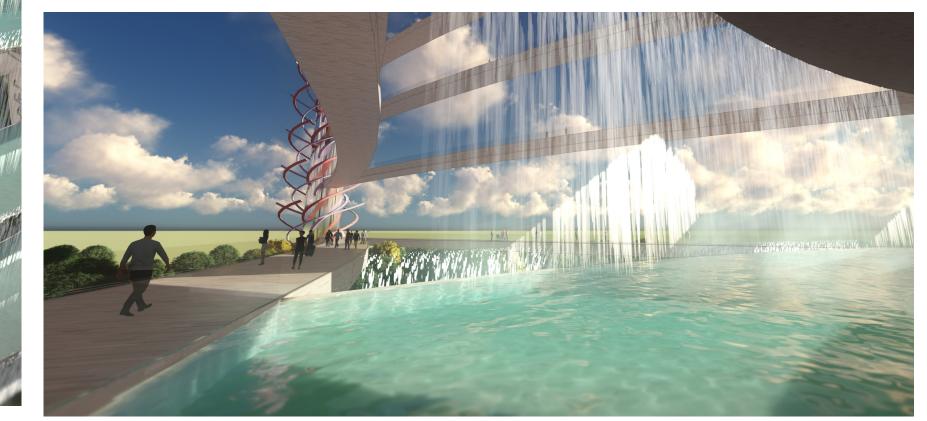

## **GREEN FUTURE FOR ARENA GREEN**

At the confluence of Los Gatos Creek and the Guadalupe River, the world connects. The design emphasizes water to celebrate this connection to bring a green future to Arena Green, and San José. This design uses the computer Logic Gates concept in its shape to represent ideas coming together for the good of humanity. The curved walkways have multiple functions serving both residents and tourists. The 4-tier waterfall will generate hydropower, and the hanging gardens will add a visual focal point to its net-zero conceit.

## **GREEN FUTURE FOR ARENA GREEN**

The concept uses a 4-tier waterfall to generate hydropower. Hydropower is the most efficient way to generate electricity. Modern hydro turbines can convert as much as 90% of the available energy into electricity.