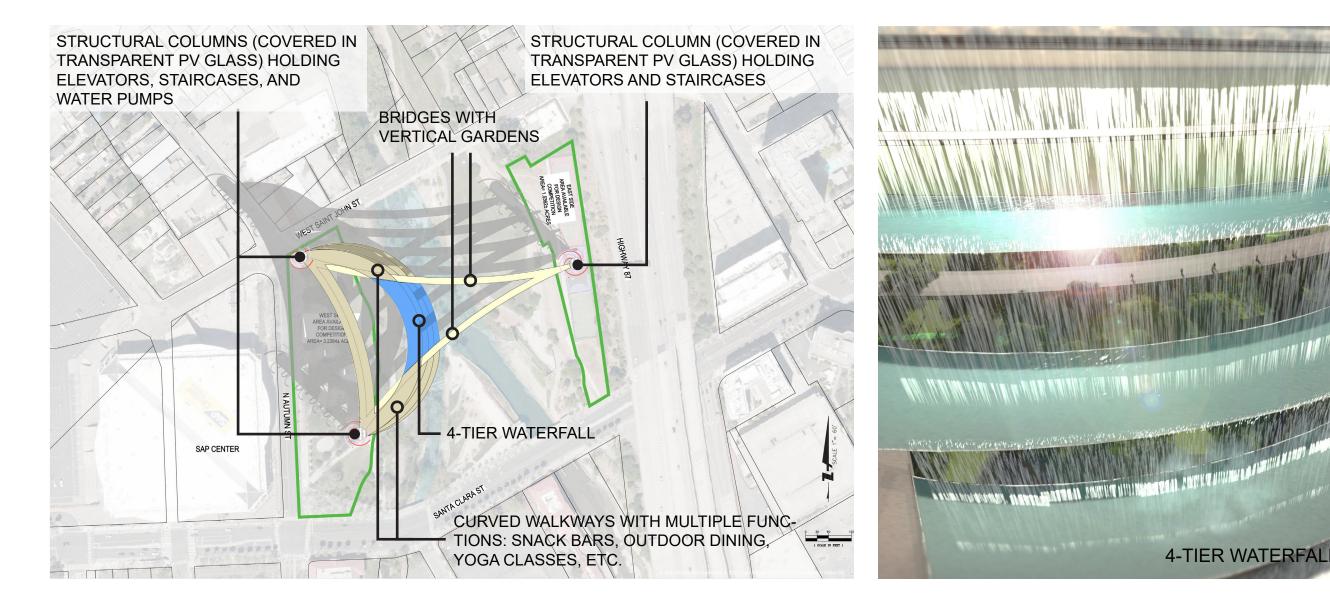

## **GREEN FUTURE FOR ARENA GREEN**

At the confluence of Los Gatos Creek and the Guadalupe River, the world connects. The design emphasizes water to celebrate this connection to bring a green future to Arena Green, and San José. This design uses the computer Logic Gates concept in its shape to represent ideas coming together for the good of humanity. The curved walkways have multiple functions serving both residents and tourists. The 4-tier waterfall will generate hydropower, and the hanging gardens will add a visual focal point to its net-zero conceit.

## **GREEN FUTURE FOR ARENA GREEN**

The concept uses a 4-tier waterfall to generate hydropower. Hydropower is the most efficient way to generate electricity. Modern hydro turbines can convert as much as 90% of the available energy into electricity.