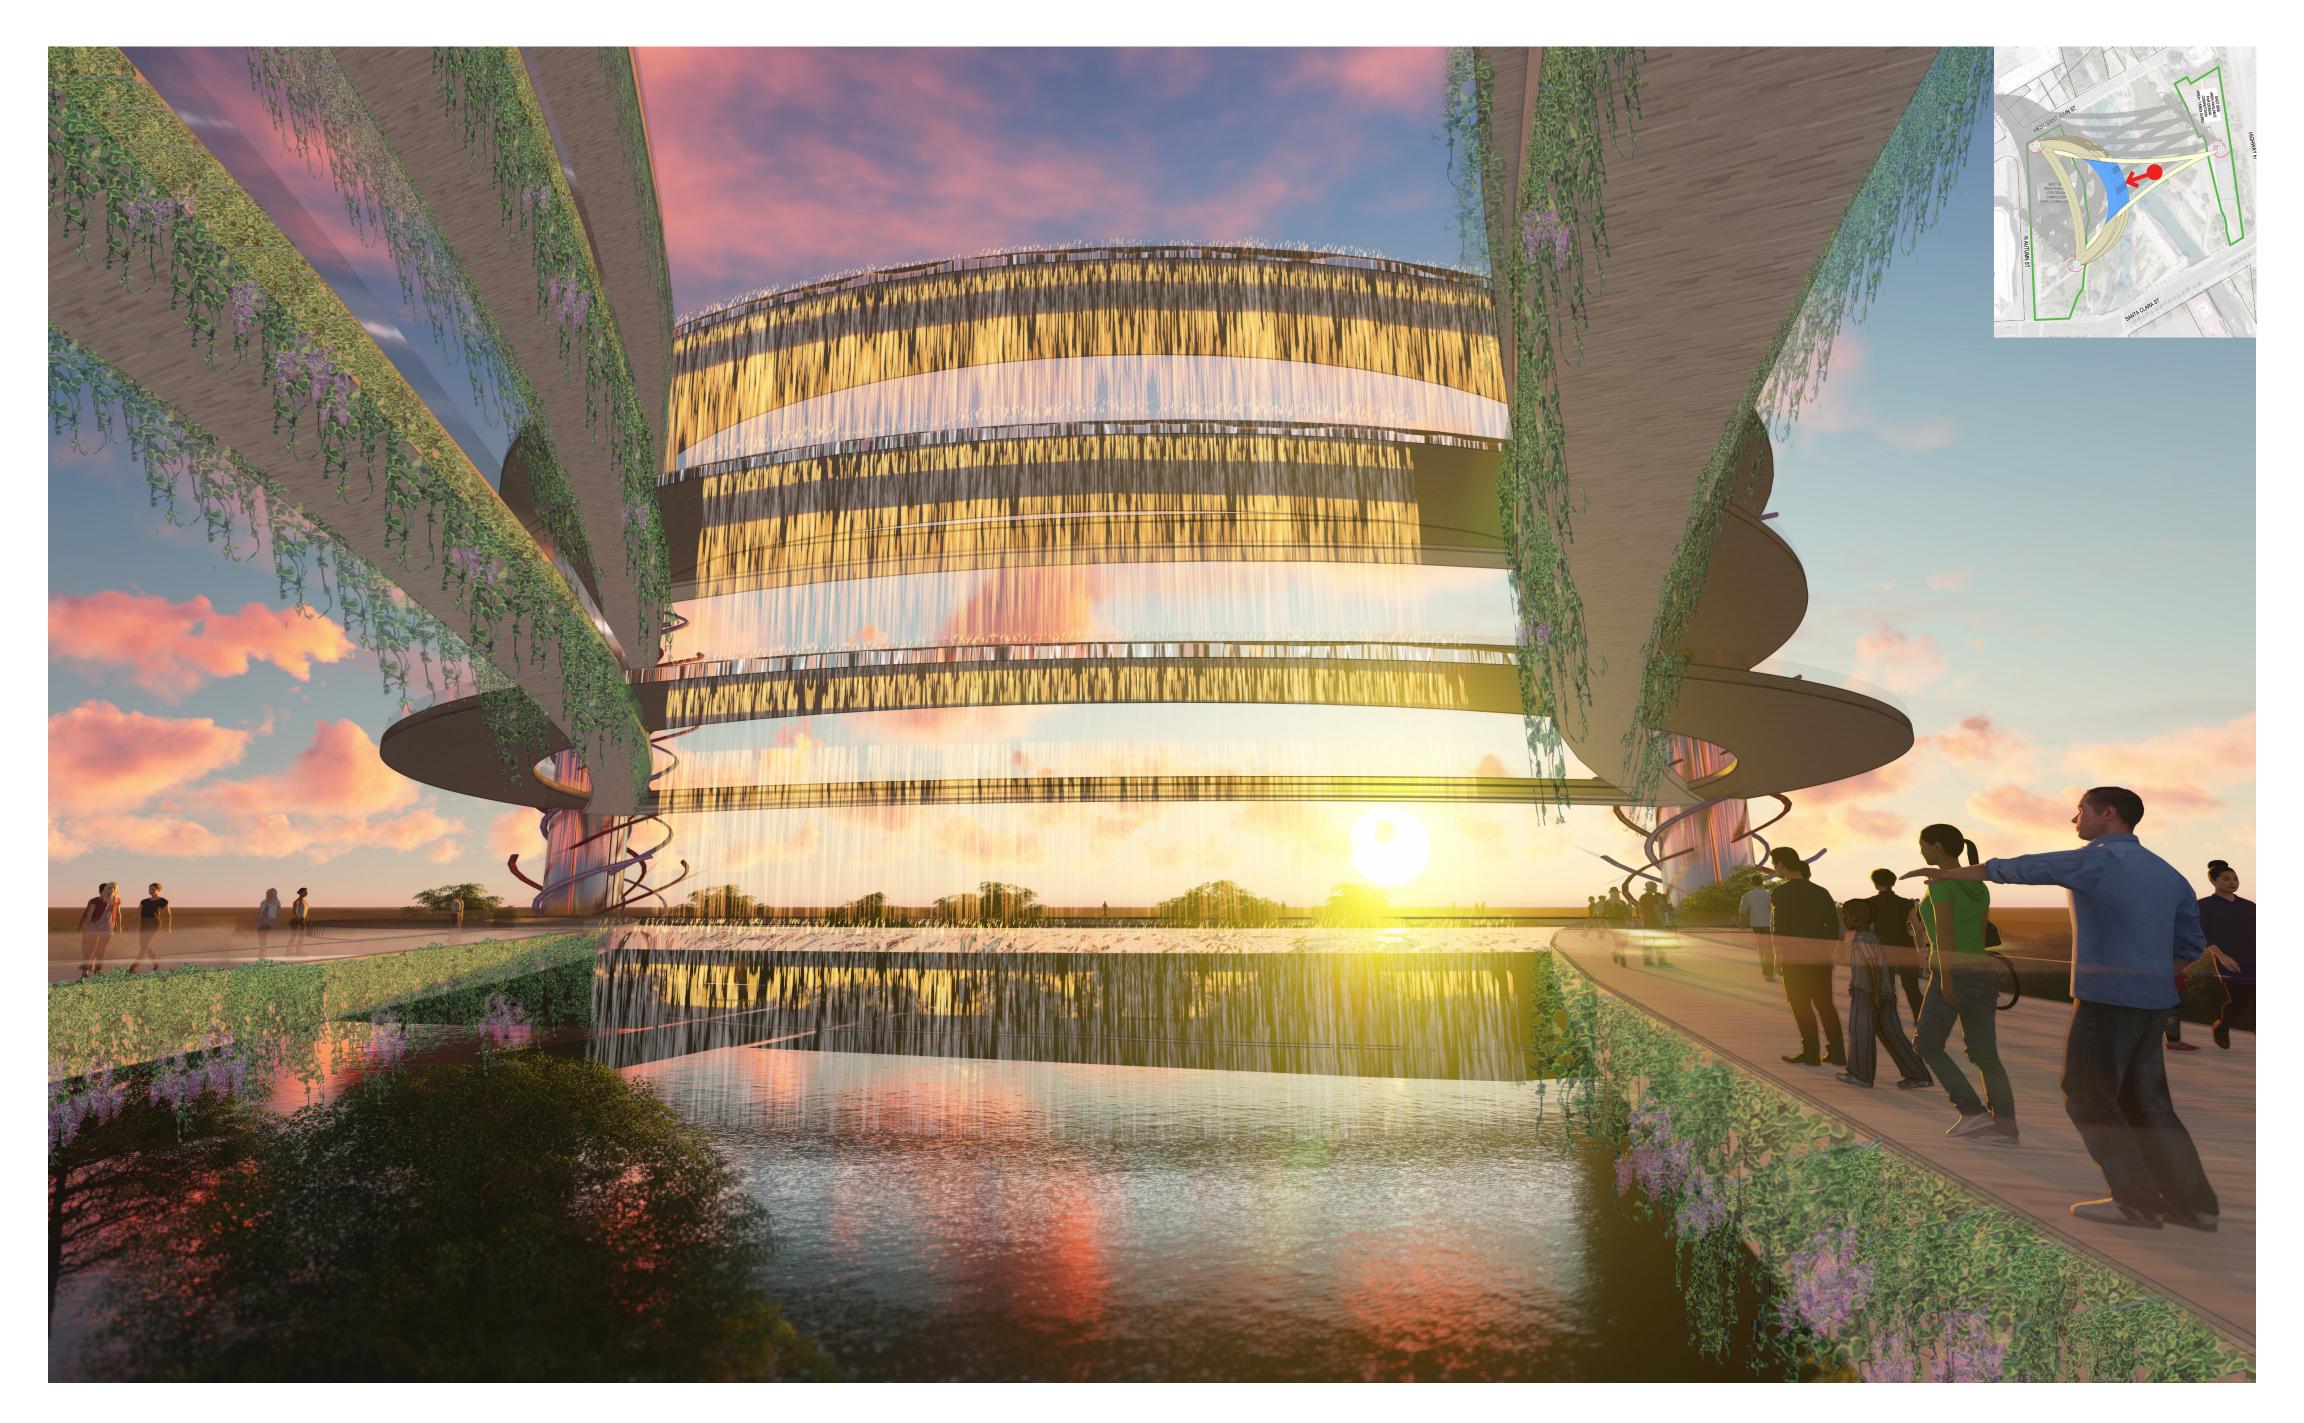

## **GREEN FUTURE FOR ARENA GREEN**

At the confluence of Los Gatos Creek and the Guadalupe River, the world connects. The design emphasizes water to celebrate this connection to bring a green future to Arena Green, and San José. This design uses the computer Logic Gates concept in its shape to represent ideas coming together for the good of humanity. The curved walkways have multiple functions serving both residents and tourists. The 4-tier waterfall will generate hydropower, and the hanging gardens will add a visual focal point to its net-zero conceit.

## **GREEN FUTURE FOR ARENA GREEN**

The concept uses a 4-tier waterfall to generate hydropower. Hydropower is the most efficient way to generate electricity. Modern hydro turbines can convert as much as 90% of the available energy into electricity.