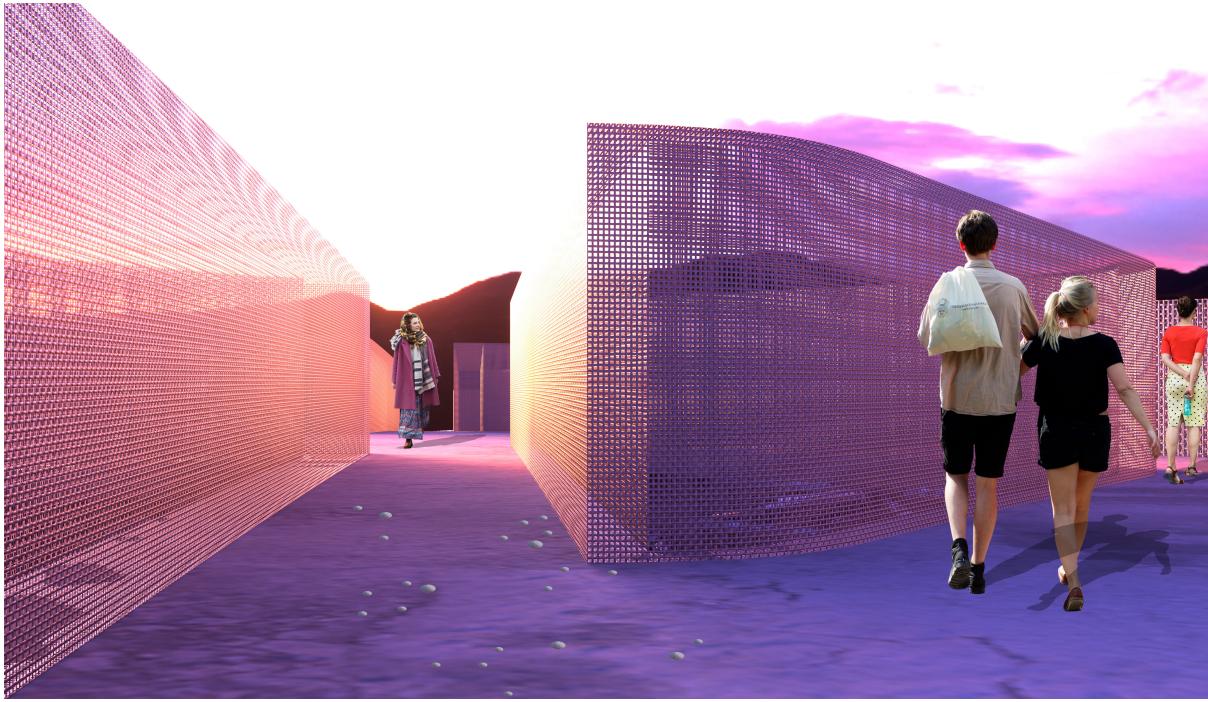

While on the top of the outlook, this seamless bridge/ramp is broken down into a series of labyrinthine sections, which unfold and loop into itself, creating interesting moments of exposure to the city's skyline versus enclosed qualities of the maze itself. The Outlook, a serene experiential package, with light emanating from its pores, presents itself as a beacon, to the city of San Jose.

7. Close-Up View of one of the Meandering paths.

8. Evening Shot of the City and The Outlook