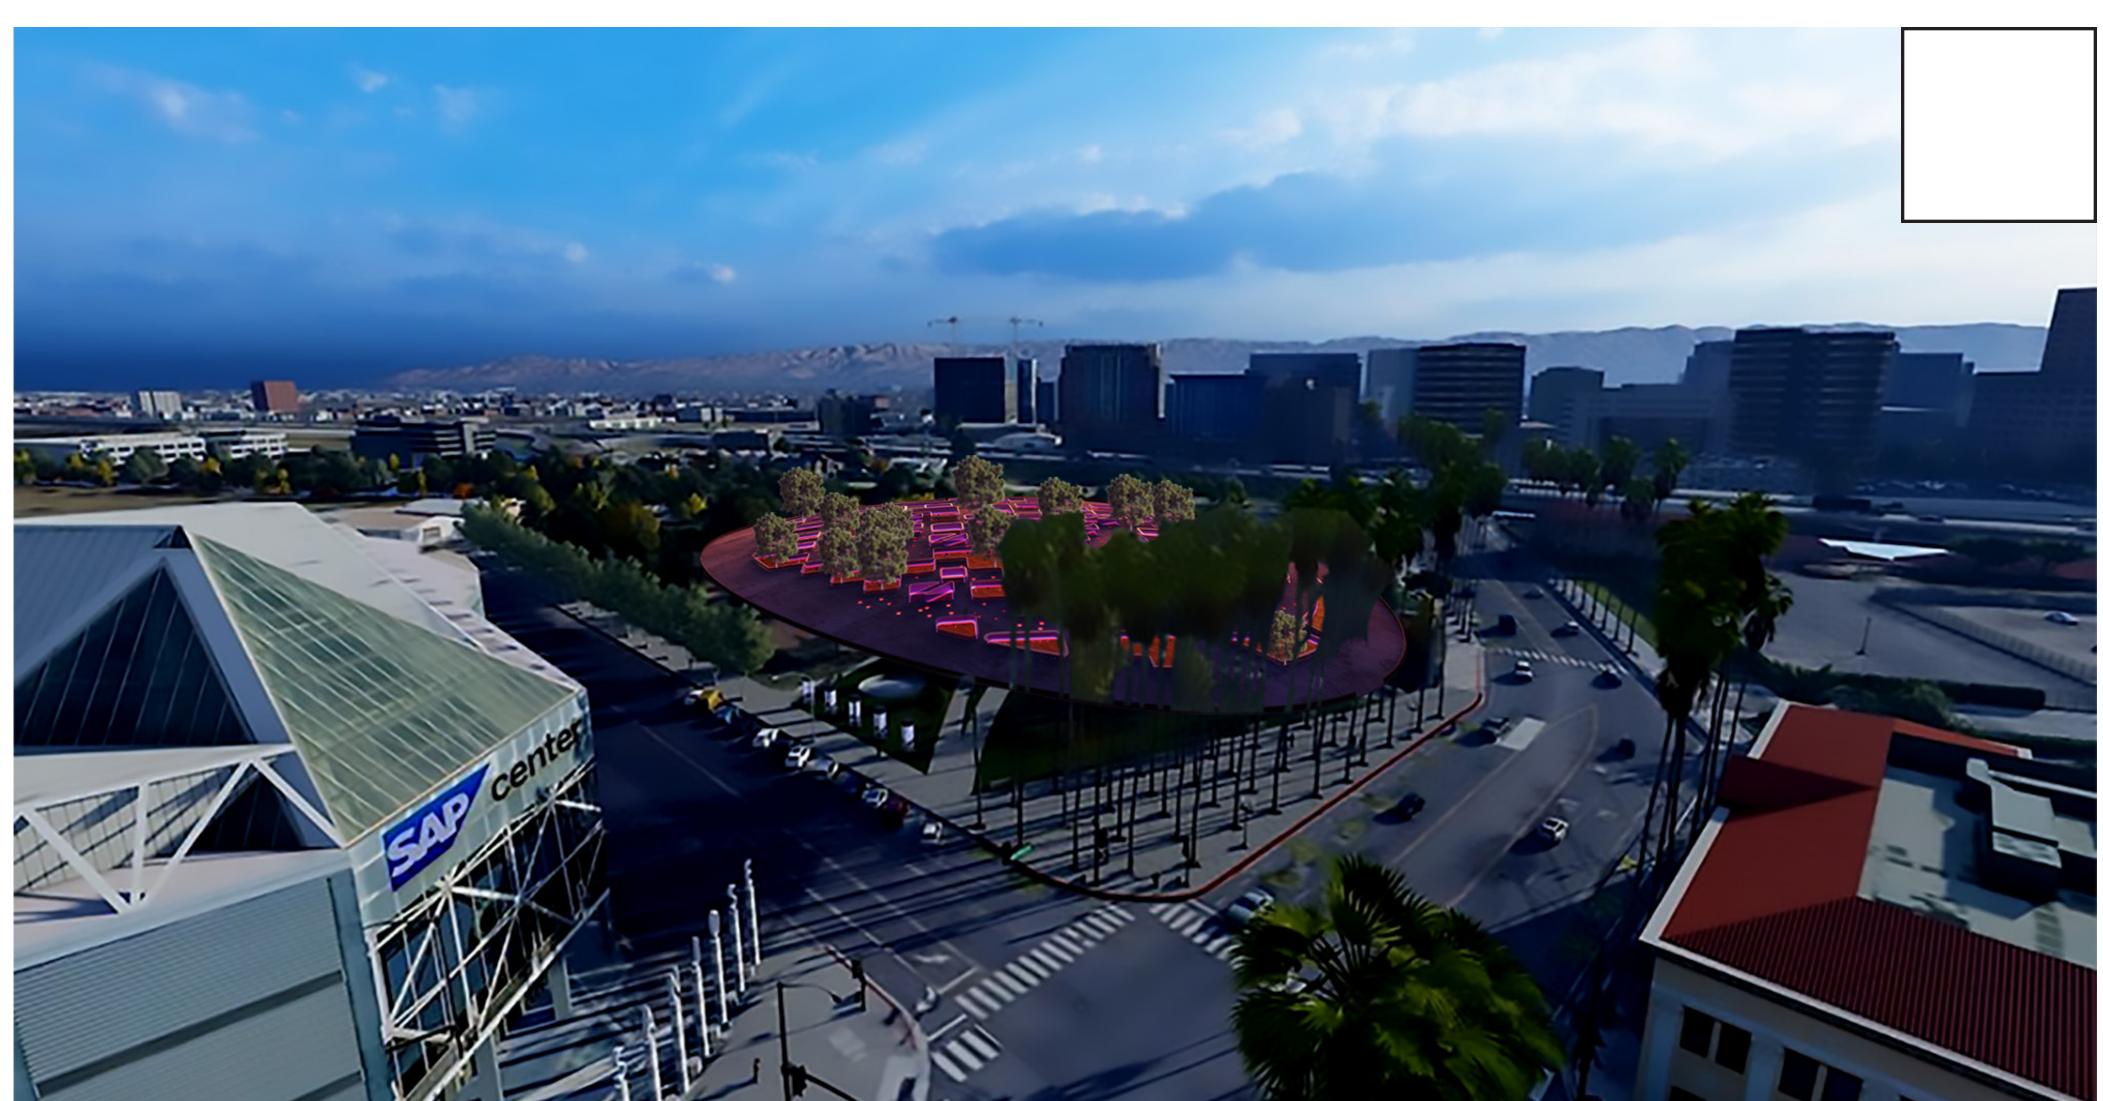

This project proposes that one does not need towering height to create a powerful iconic symbol for Silicon Valley and San Jose. The Outlook, located in Arena Greens, is an urban perforated public space surface located off of the Guadalupe Freeway. It creates a powerful space of gathering that is low to the ground and allows the natural environment to integrate with the elliptical form and acts as a bridge that spans the two edges of the park.

This large 845 ft. long ellipse acts as a slightly sloped piazza. The large length combined with the accessible low slope ramp allows the center of the space to reach 55 feet above the ground, thus creating a seamless walkway connecting the two ends of the site. The perforated patterning not only generates interesting moments underneath, but also allows sunlight to seep into the Riparian Corridor, keeping the flora and fauna alive and blossoming. Moreover, solar panels have a possibility of being placed on some parts of the sloped walkway, thereby making it a net-zero project. The solar energy accumulated lights up the LED lights surrounding the rim of every perforation.

7. Close-Up View of one of the Meandering paths.

8. Evening Shot of the City and The Outlook