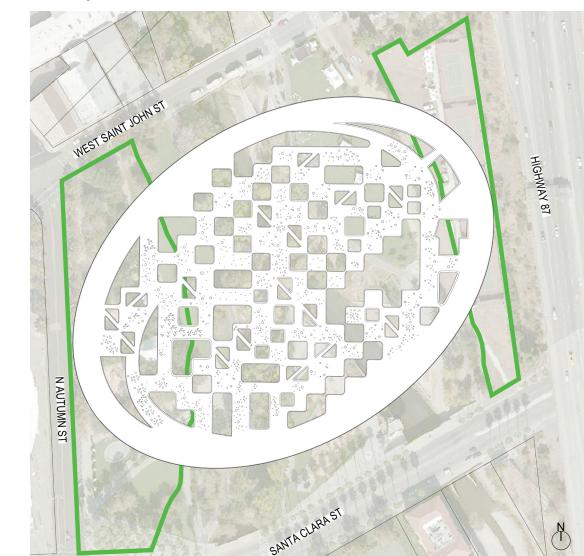

This project proposes that one does not need towering height to create a powerful iconic symbol for Silicon Valley and San Jose. The Outlook, located in Arena Greens, is an urban perforated public space surface located off of the Guadalupe Freeway. It creates a powerful space of gathering that is low to the ground and allows the natural environment to integrate with the elliptical form and acts as a bridge that spans the two edges of the park.

1. Site Plan.

2. Plan showing meandering paths through The Outlook.

3. Birds Eye View showing the perforated concrete deck joining the two ends of the site.

6. Underneath the Night's sky view of The Outlook; Underneath the large free-standing walkway.