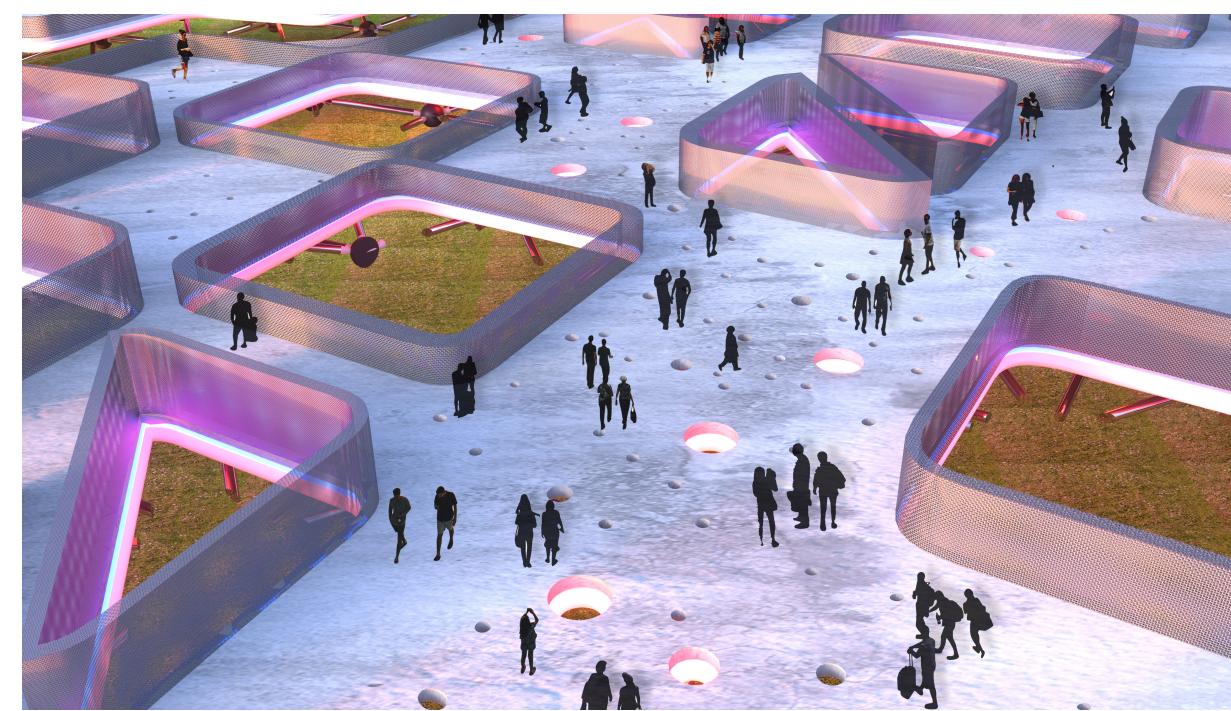

This large 845 ft. long ellipse acts as a slightly sloped piazza. The large length combined with the accessible low slope ramp allows the center of the space to reach 55 feet above the ground, thus creating a seamless walkway connecting the two ends of the site. The perforated patterning not only generates interesting moments underneath, but also allows sunlight to seep into the Riparian Corridor, keeping the flora and fauna alive and blossoming. Moreover, solar panels have a possibility of being placed on some parts of the sloped walkway, thereby making it a net-zero project. The solar energy accumulated lights up the LED lights surrounding the rim of every perforation.

While on the top of the outlook, this seamless bridge/ramp is broken down into a series of labyrinthine sections, which unfold and loop into itself, creating interesting moments of exposure to the city's skyline versus enclosed qualities of the maze itself. The Outlook, a serene experiential package, with light emanating from its pores, presents itself as a beacon, to the city of San Jose.

1. Site Plan.

2. Plan showing meandering paths through The Outlook.

3. Birds Eye View showing the perforated concrete deck joining the two ends of the site.

6. Underneath the Night's sky view of The Outlook; Underneath the large free-standing walkway.