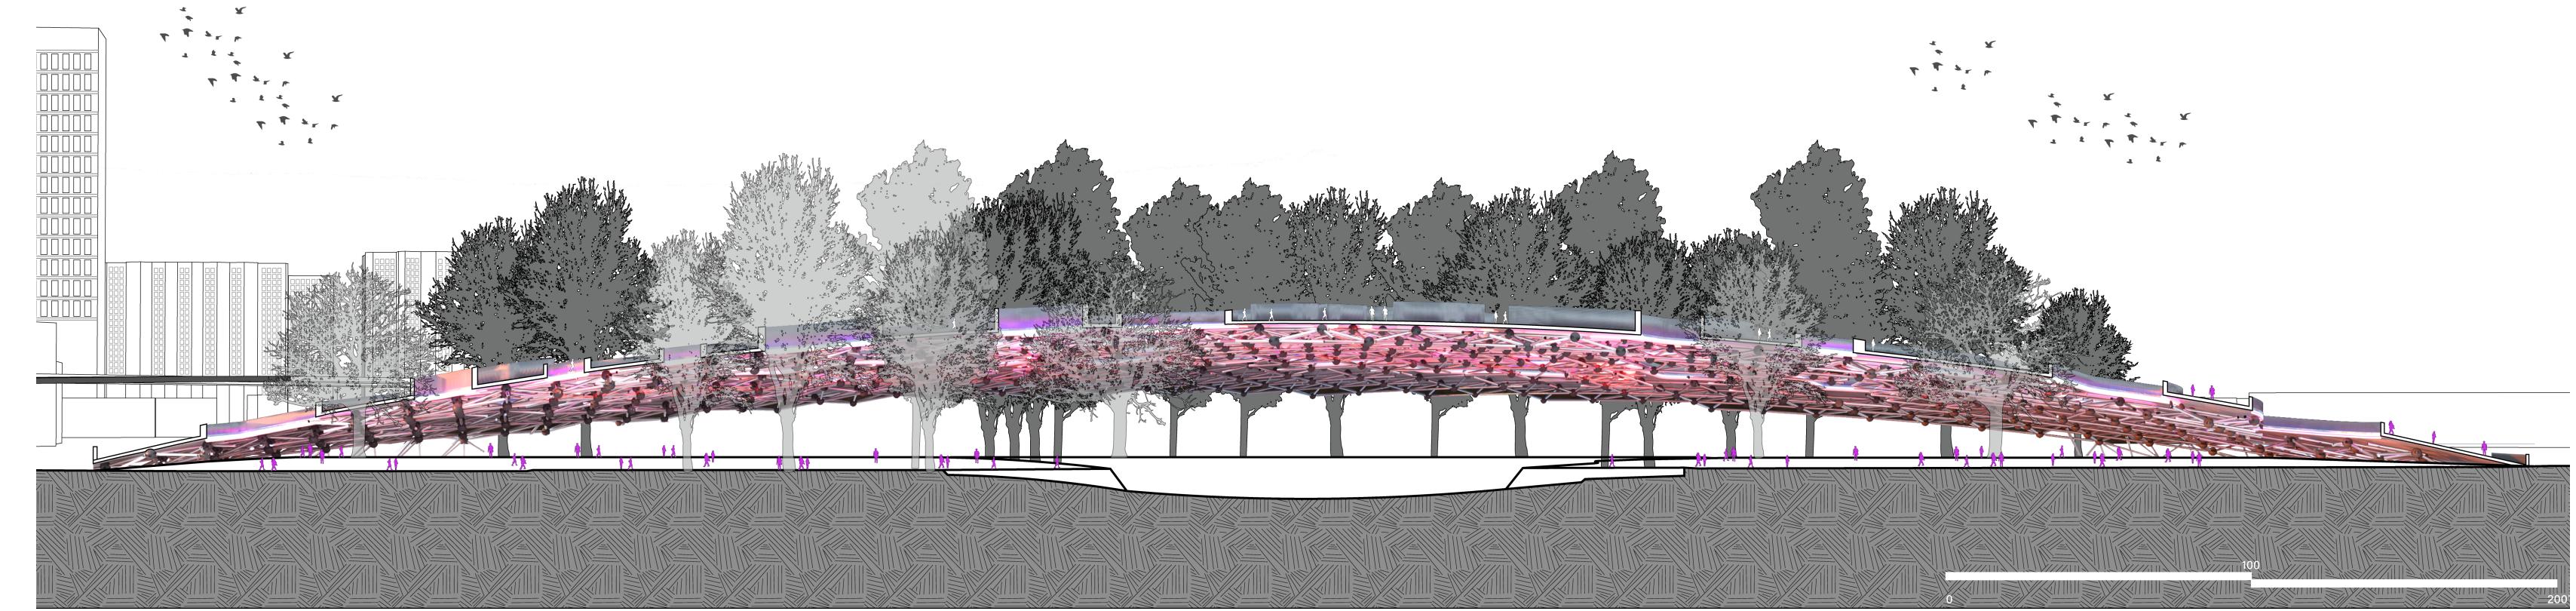

This large 845 ft. long ellipse acts as a slightly sloped piazza. The large length combined with the accessible low slope ramp allows the center of the space to reach 55 feet above the ground, thus creating a seamless walkway connecting the two ends of the site. The perforated patterning not only generates interesting moments underneath, but also allows sunlight to seep into the Riparian Corridor, keeping the flora and fauna alive and blossoming. Moreover, solar panels have a possibility of being placed on some parts of the sloped walkway, thereby making it a net-zero project. The solar energy accumulated lights up the LED lights surrounding the rim of every perforation.

While on the top of the outlook, this seamless bridge/ramp is broken down into a series of labyrinthine sections, which unfold and loop into itself, creating interesting moments of exposure to the city's skyline versus enclosed qualities of the maze itself. The Outlook, a serene experiential package, with light emanating from its pores, presents itself as a beacon, to the city of San Jose.

7. Close-Up View of one of the Meandering paths.

8. Evening Shot of the City and The Outlook