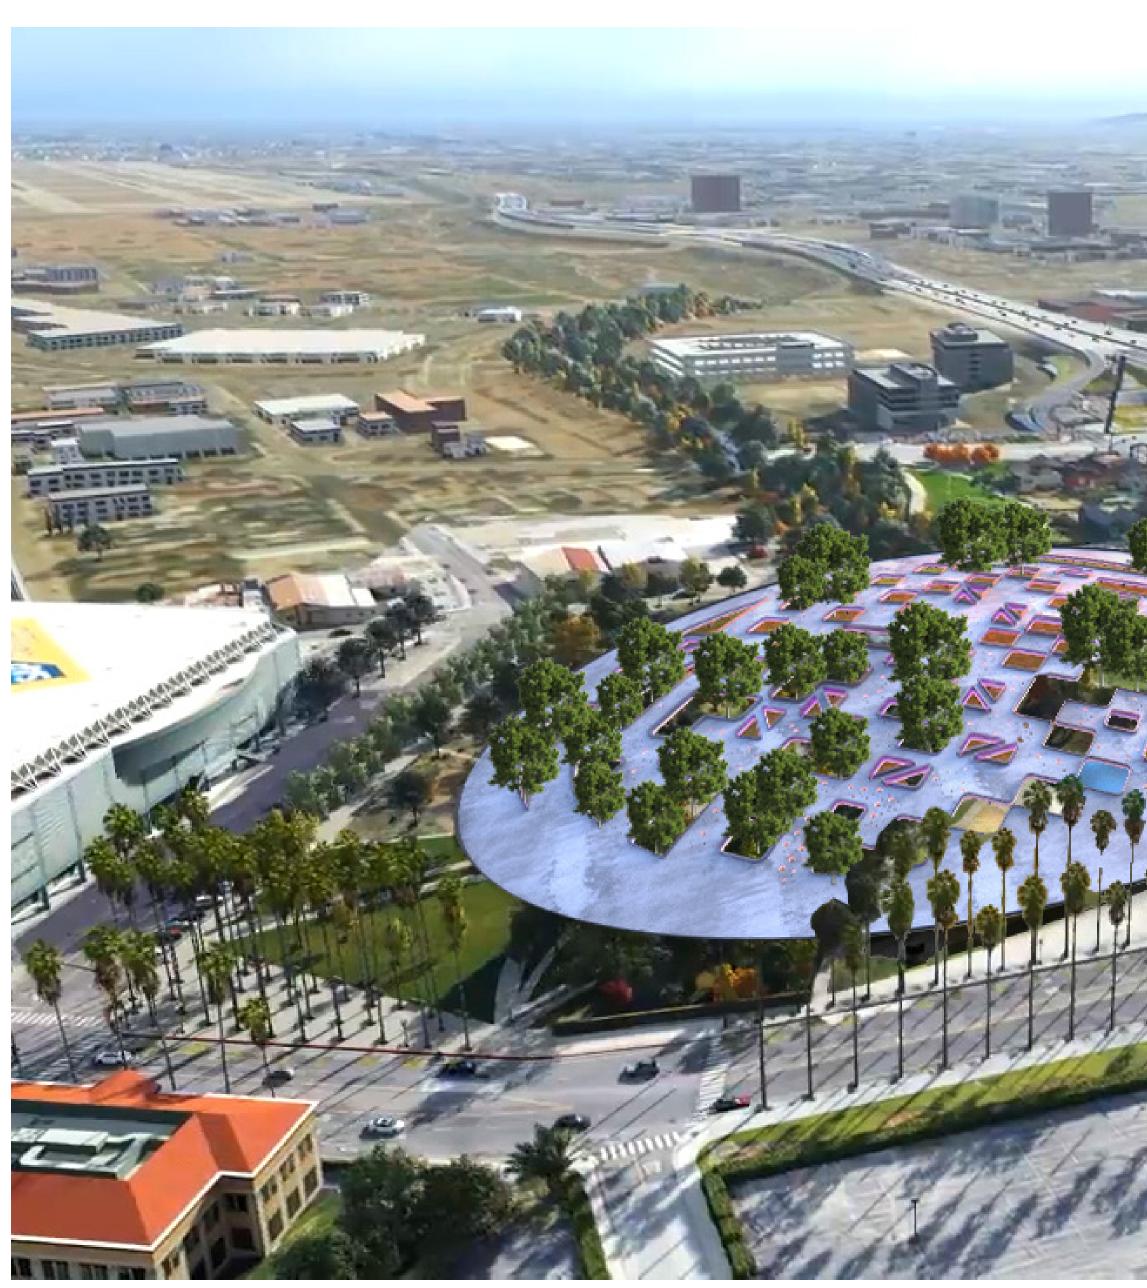

This project proposes that one does not need towering height to create a powerful iconic symbol for Silicon Valley and San Jose. The Outlook, located in Arena Greens, is an urban perforated public space surface located off of the Guadalupe Freeway. It creates a powerful space of gathering that is low to the ground and allows the natural environment to integrate with the elliptical form and acts as a bridge that spans the two edges of the park.

This large 845 ft. long ellipse acts as a slightly sloped piazza. The large length combined with the accessible low slope ramp allows the center of the space to reach 55 feet above the ground, thus creating a seamless walkway connecting the two ends of the site. The perforated patterning not only generates interesting moments underneath, but also allows sunlight to seep into the Riparian Corridor, keeping the flora and fauna alive and blossoming. Moreover, solar panels have a possibility of being placed on some parts of the sloped walkway, thereby making it a net-zero project. The solar energy accumulated lights up the LED lights surrounding the rim of every perforation.

1. Site Plan.

2. Plan showing meandering paths through The Outlook.

3. Birds Eye View showing the perforated concrete deck joining the two ends of the site.

6. Underneath the Night's sky view of The Outlook; Underneath the large free-standing walkway.