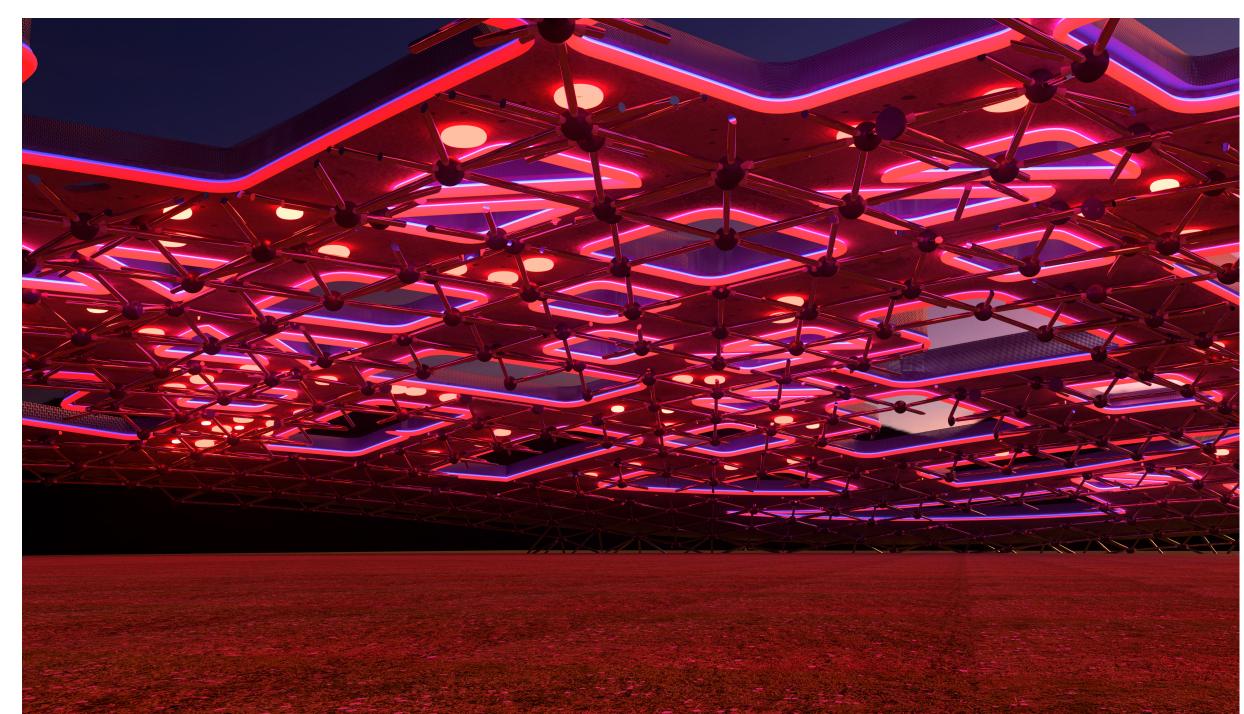

This large 845 ft. long ellipse acts as a slightly sloped piazza. The large length combined with the accessible low slope ramp allows the center of the space to reach 55 feet above the ground, thus creating a seamless walkway connecting the two ends of the site. The perforated patterning not only generates interesting moments underneath, but also allows sunlight to seep into the Riparian Corridor, keeping the flora and fauna alive and blossoming. Moreover, solar panels have a possibility of being placed on some parts of the sloped walkway, thereby making it a net-zero project. The solar energy accumulated lights up the LED lights surrounding the rim of every perforation.

1. Site Plan.

2. Plan showing meandering paths through The Outlook.

3. Birds Eye View showing the perforated concrete deck joining the two ends of the site.

6. Underneath the Night's sky view of The Outlook; Underneath the large free-standing walkway.