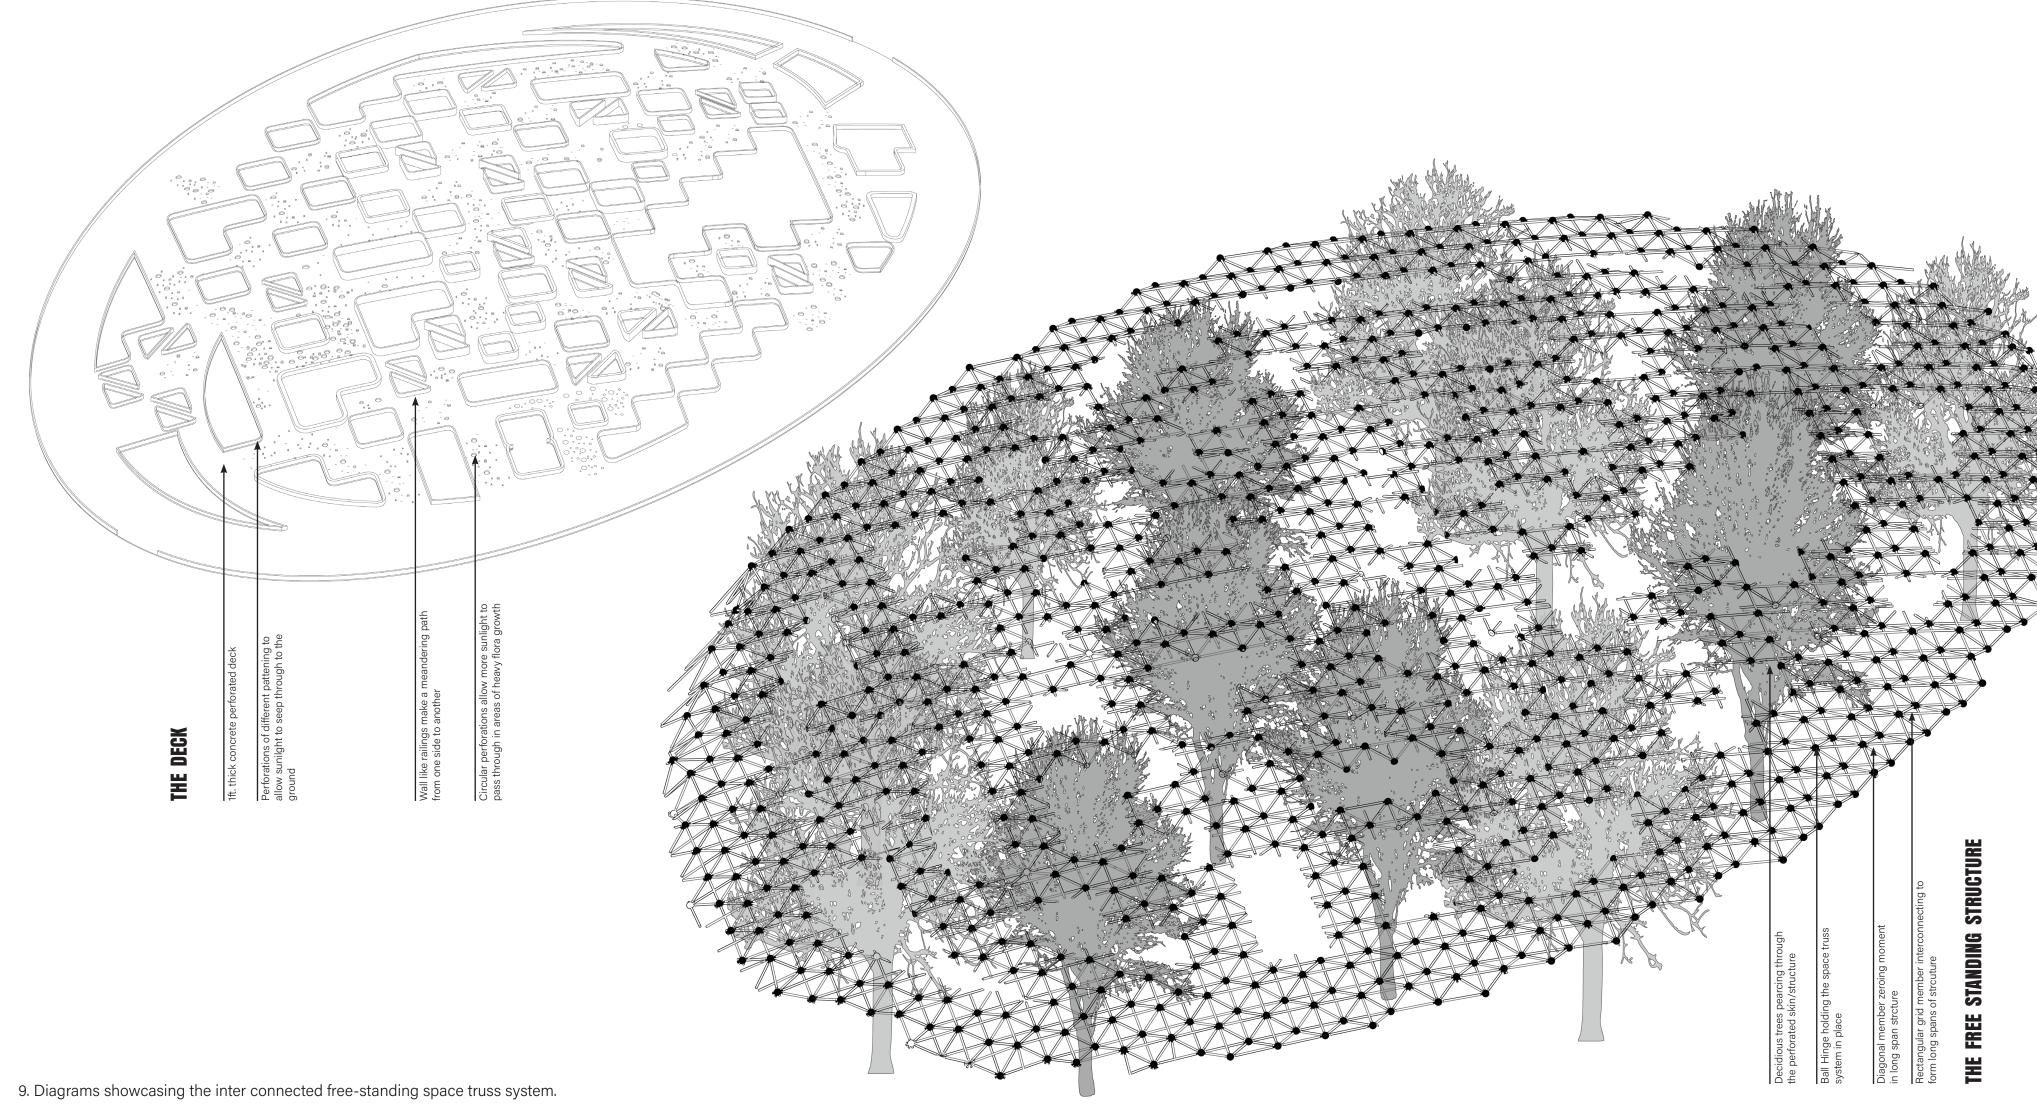

This large 845 ft. long ellipse acts as a slightly sloped piazza. The large length combined with the accessible low slope ramp allows the center of the space to reach 55 feet above the ground, thus creating a seamless walkway connecting the two ends of the site. The perforated patterning not only generates interesting moments underneath, but also allows sunlight to seep into the Riparian Corridor, keeping the flora and fauna alive and blossoming. Moreover, solar panels have a possibility of being placed on some parts of the sloped walkway, thereby making it a net-zero project. The solar energy accumulated lights up the LED lights surrounding the rim of every perforation.

While on the top of the outlook, this seamless bridge/ramp is broken down into a series of labyrinthine sections, which unfold and loop into itself, creating interesting moments of exposure to the city's skyline versus enclosed qualities of the maze itself. The Outlook, a serene experiential package, with light emanating from its pores, presents itself as a beacon, to the city of San Jose.