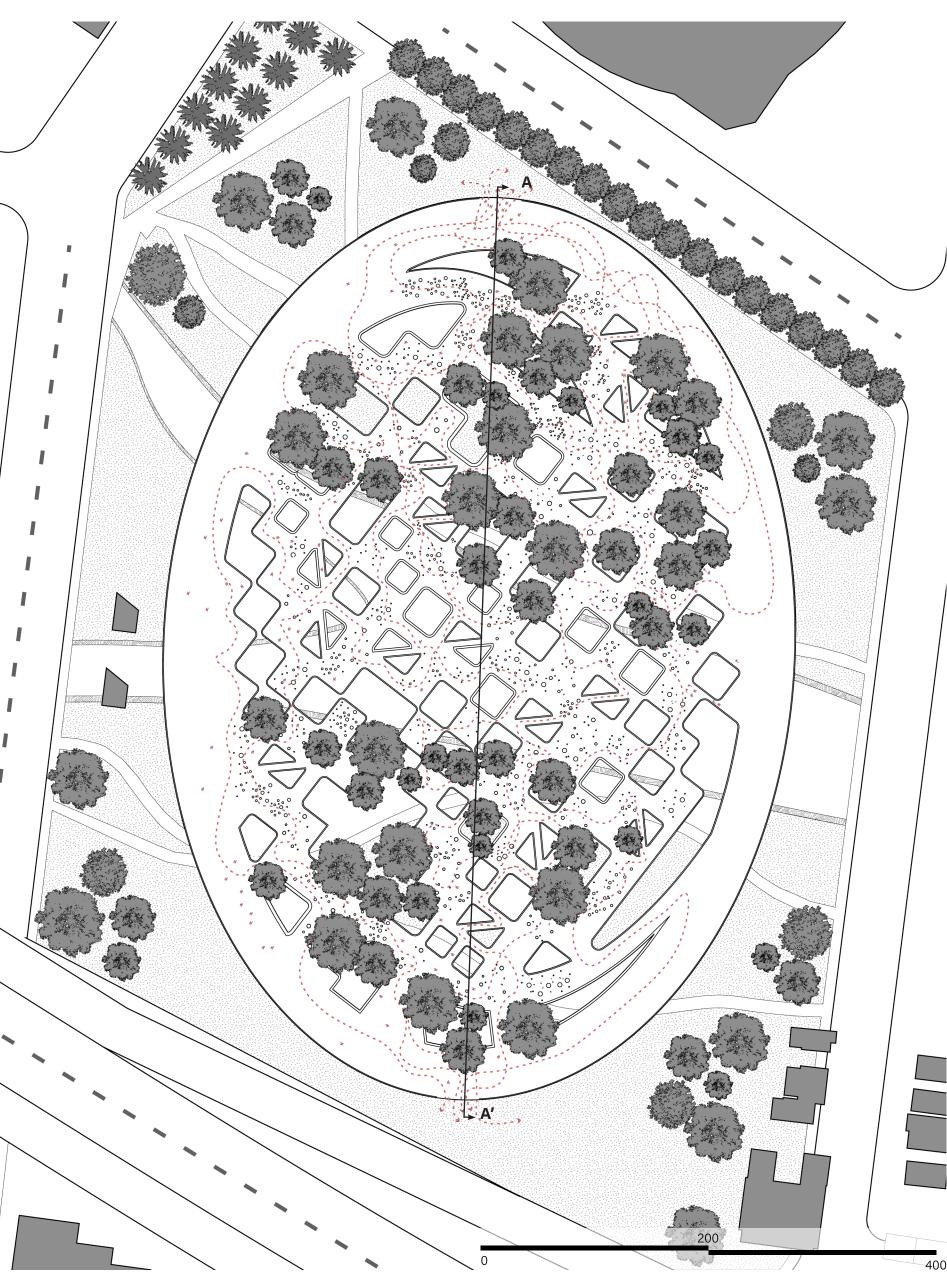

This large 845 ft. long ellipse acts as a slightly sloped piazza. The large length combined with the accessible low slope ramp allows the center of the space to reach 55 feet above the ground, thus creating a seamless walkway connecting the two ends of the site. The perforated patterning not only generates interesting moments underneath, but also allows sunlight to seep into the Riparian Corridor, keeping the flora and fauna alive and blossoming. Moreover, solar panels have a possibility of being placed on some parts of the sloped walkway, thereby making it a net-zero project. The solar energy accumulated lights up the LED lights surrounding the rim of every perforation.

While on the top of the outlook, this seamless bridge/ramp is broken down into a series of labyrinthine sections, which unfold and loop into itself, creating interesting moments of exposure to the city's skyline versus enclosed qualities of the maze itself. The Outlook, a serene experiential package, with light emanating from its pores, presents itself as a beacon, to the city of San Jose.

1. Site Plan.

2. Plan showing meandering paths through The Outlook.

3. Birds Eye View showing the perforated concrete deck joining the two ends of the site.

6. Underneath the Night's sky view of The Outlook; Underneath the large free-standing walkway.