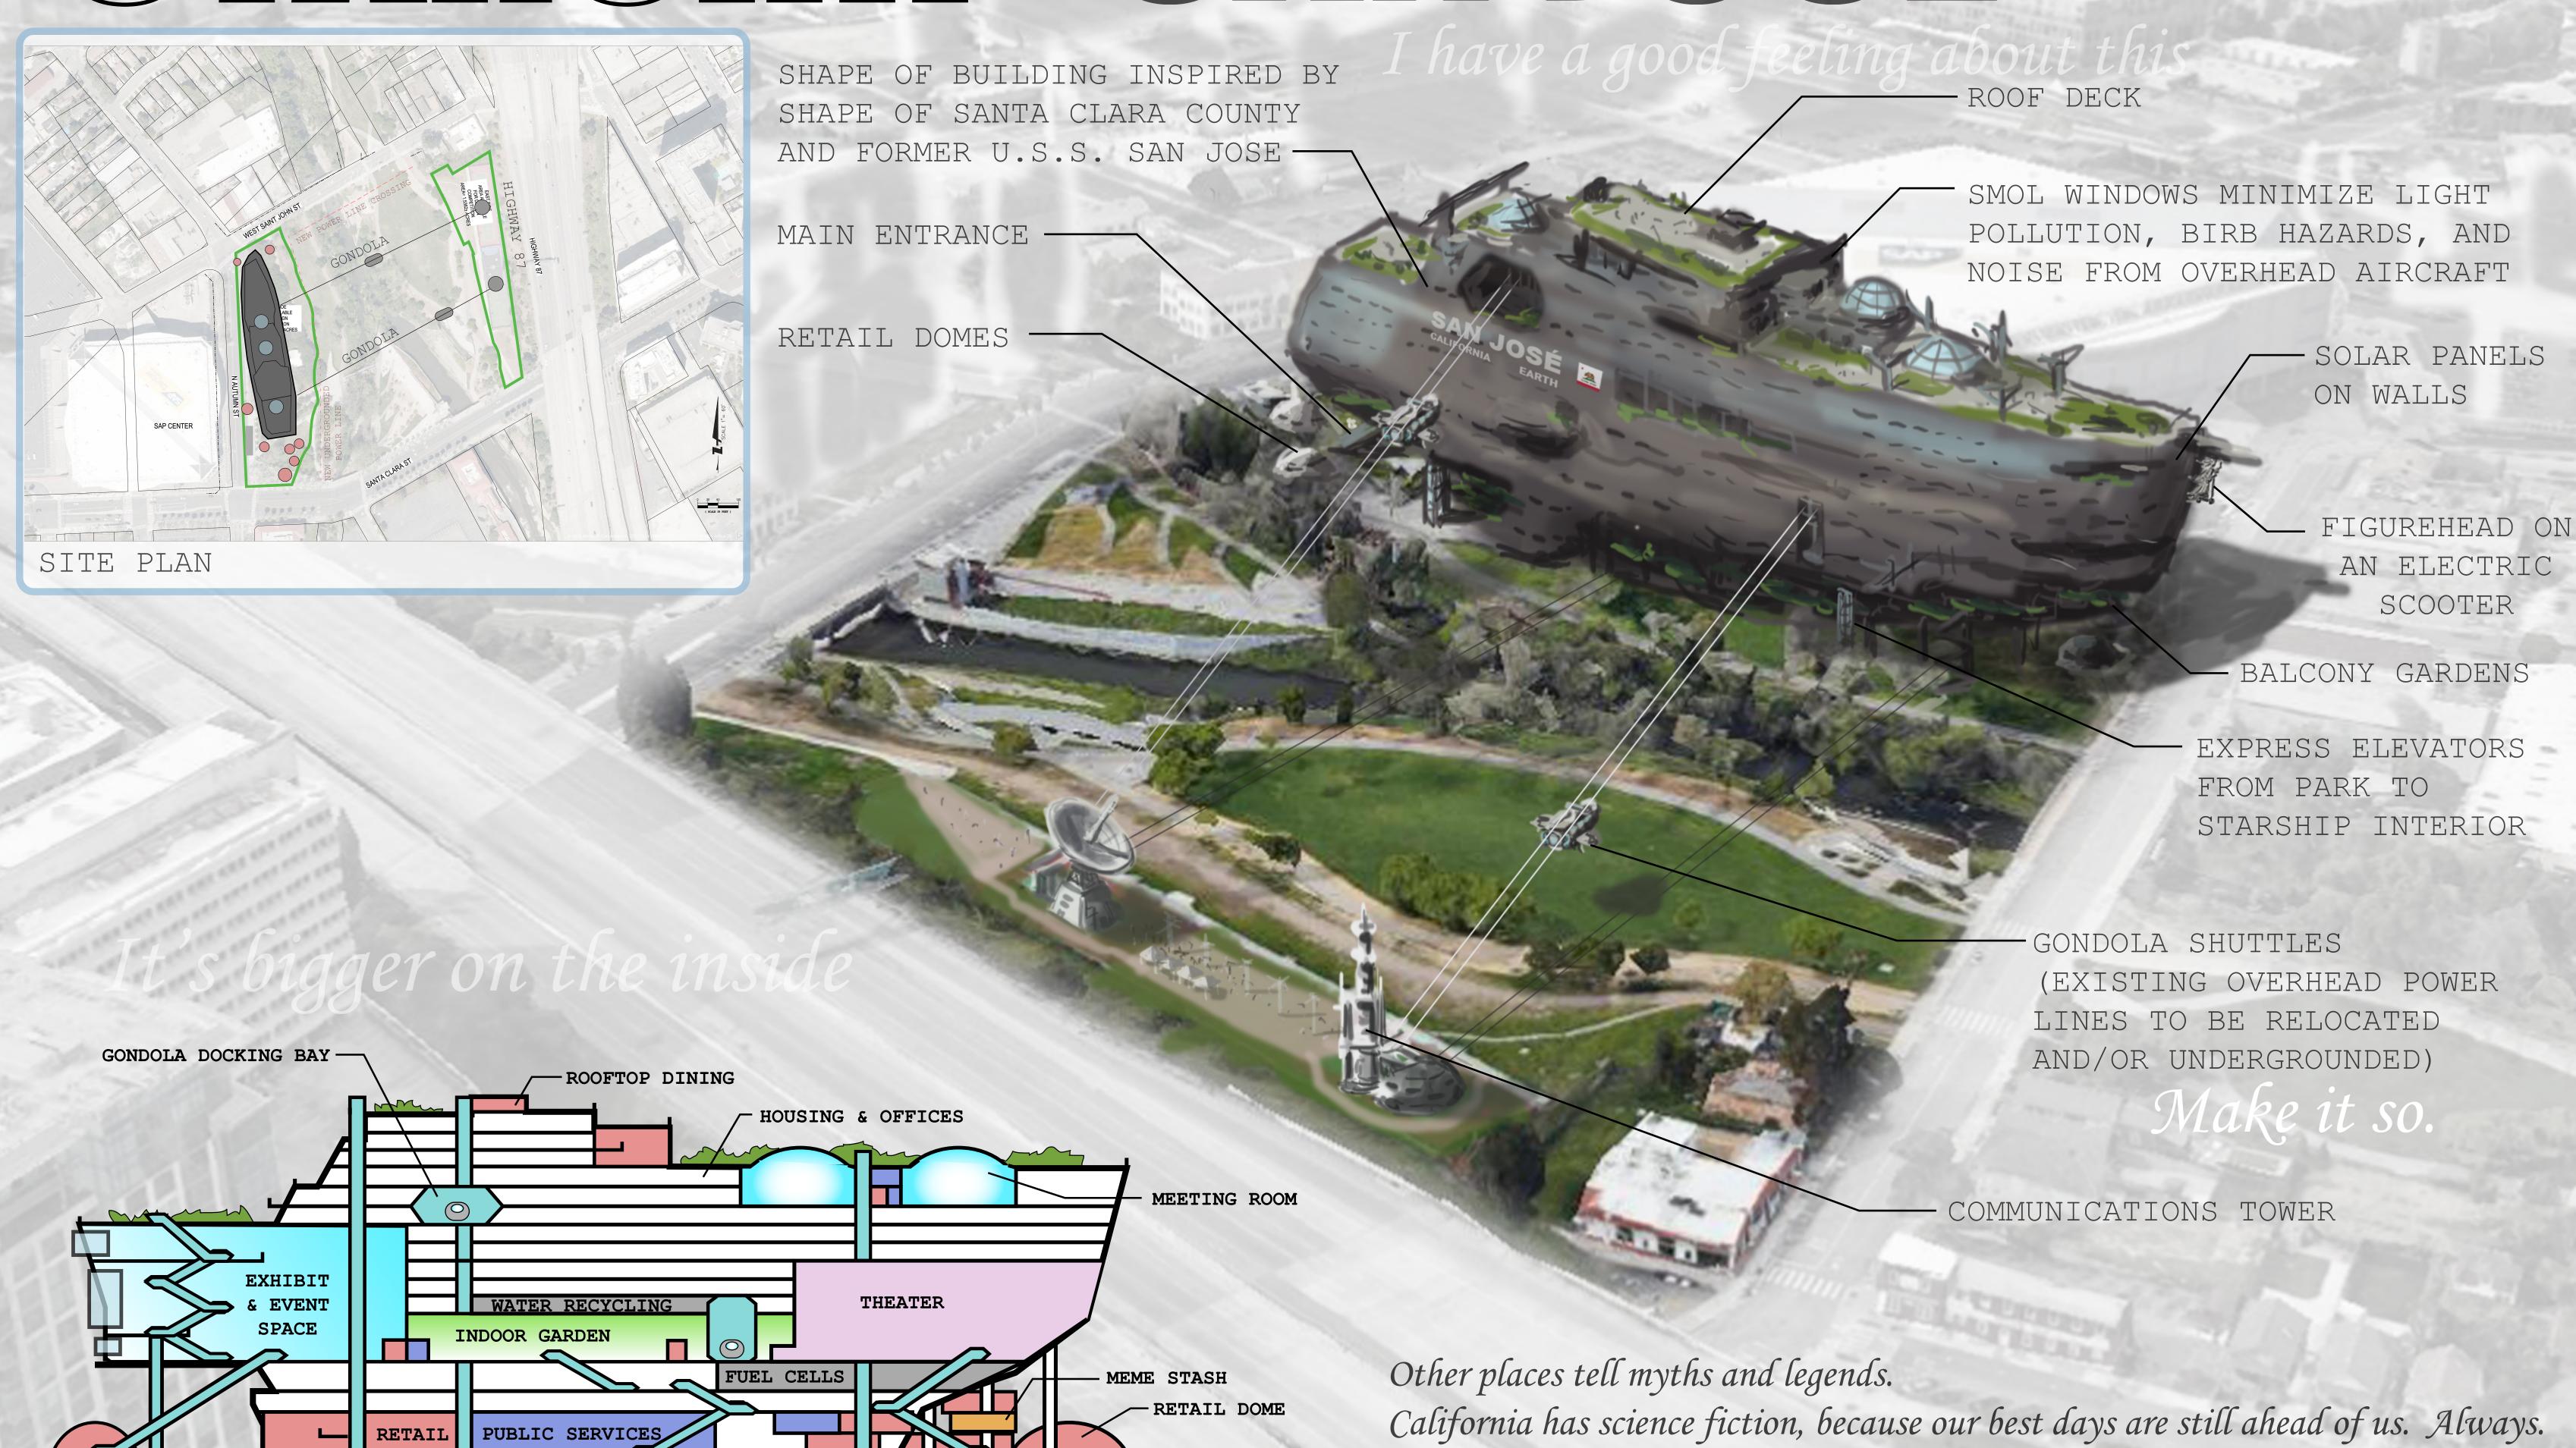

LENGTH....550 FEET

HEIGHT....200 FEET

EQUIPMENT...HACKER/MAKERSPACE

Visit. Play. Work. Live.

More than a selfie backdrop - a living neighborhood where thousands work and call home.

Dear Diary. It is a period of peace and calm. We first boarded the Starship San José many moons ago in the mid first century of the Silicon Millenium, meeting friends for avocado toast and a quick stop at the post office on Deck 3. Today it's time to begin our own journey, our own San José story. Got a cheap pad in the Autumnside Living Pod and a market stall at the Dome One night market. From here we launch our work to change the universe. Let us rise up the escalator to the engine room, where the windows glow with a soft blue halo from the energy of this evening's community dance circle. The twenty-first century, the Californian century. Ever onwards!

HABITABILITY...100%
SUITABLE FOR ALL LIFE FORMS
SERVING DESTINATIONS ON EARTH, UPPER SANTA CLARA COUNTY,
AND PARTS OF THE CALIFORNIA SPACE REPUBLIC.