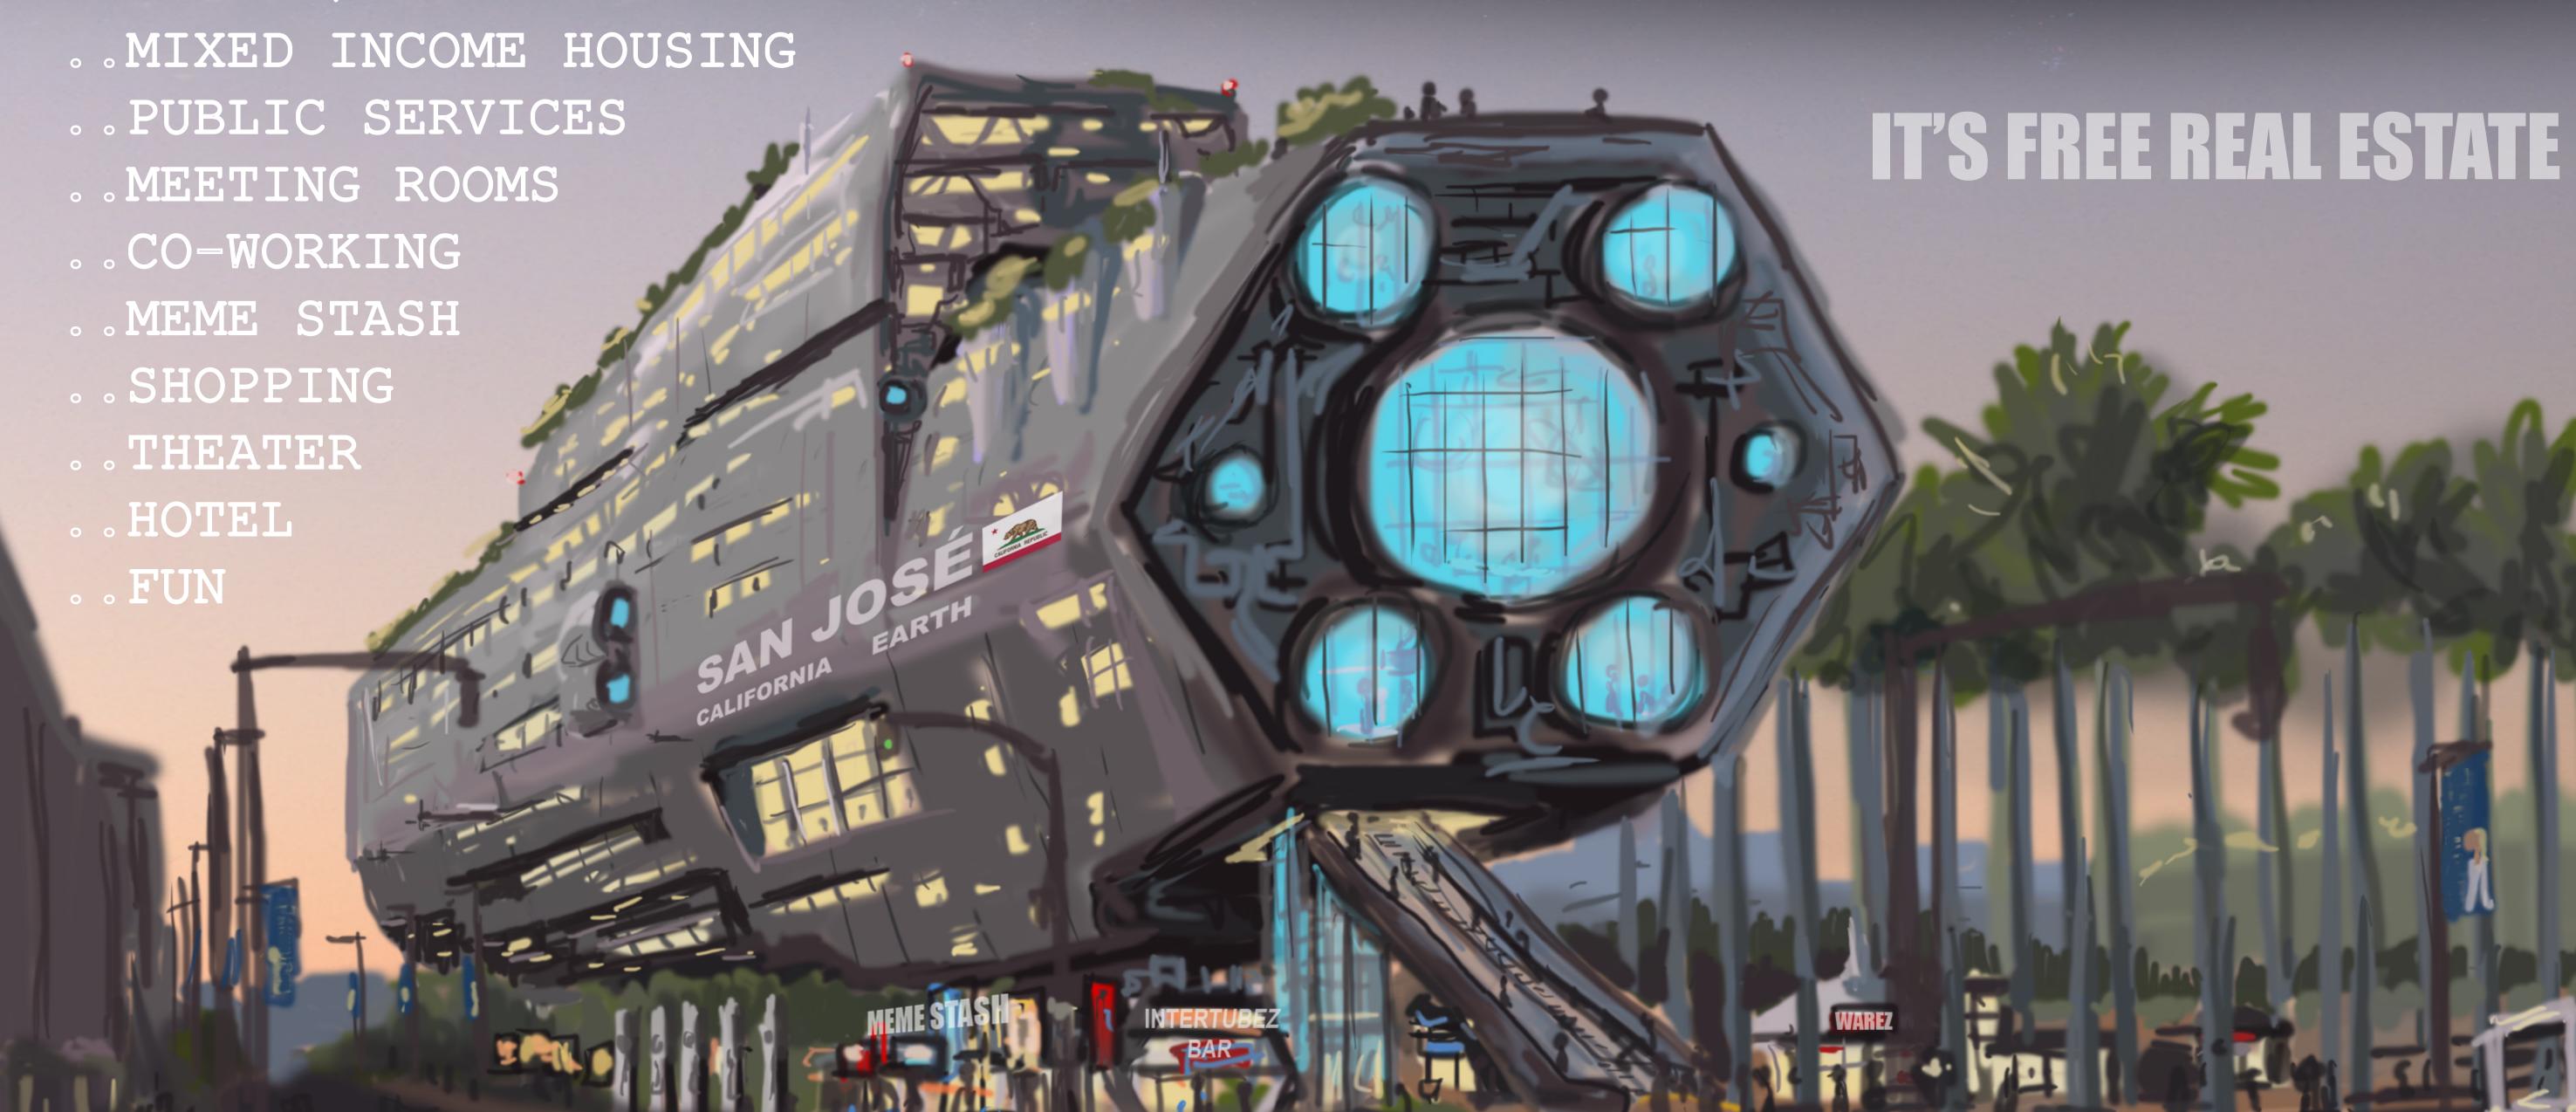

LENGTH....550 FEET

HEIGHT....200 FEET

EQUIPMENT...HACKER/MAKERSPACE

Visit. Play. Work. Live.

More than a selfie backdrop - a living neighborhood where thousands work and call home.

Dear Diary. It is a period of peace and calm. We first boarded the Starship San José many moons ago in the mid first century of the Silicon Millenium, meeting friends for avocado toast and a quick stop at the post office on Deck 3. Today it's time to begin our own journey, our own San José story. Got a cheap pad in the Autumnside Living Pod and a market stall at the Dome One night market. From here we launch our work to change the universe. Let us rise up the escalator to the engine room, where the windows glow with a soft blue halo from the energy of this evening's community dance circle. The twenty-first century, the Californian century. Ever onwards!

HABITABILITY...100%
SUITABLE FOR ALL LIFE FORMS
SERVING DESTINATIONS ON EARTH, UPPER SANTA CLARA COUNTY,
AND PARTS OF THE CALIFORNIA SPACE REPUBLIC.