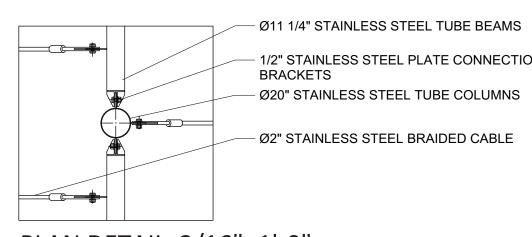

 1/2" STAINLESS STEEL PLATE CONNECTION BRACKETS — Ø20" STAINLESS STEEL TUBE COLUMNS — Ø2" STAINLESS STEEL BRAIDED CABLE

PLAN DETAIL 3/16"=1'-0"

 Ø2" STAINLESS STEEL BOLTS, TYPICAL
1/2" STAINLESS STEEL PLATE CONNECTION BRACKETS
Ø11 1/4" STAINLESS STEEL TUBE BEAMS – Ø2" STAINLESS STEEL BRAIDED CABLE − Ø20" STAINLESS STEEL TUBE COLUMNS

ELEVATION DETAIL 3/16"=1'-0"