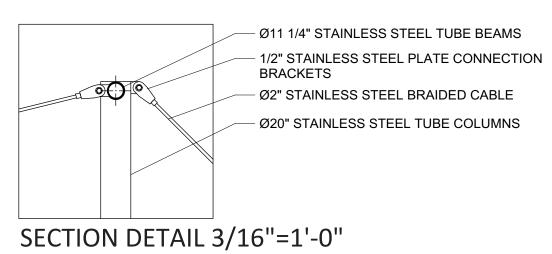

1,000 atomized-water nozzles are held above the ground on a grid of ø2" stainless-steel cables also carrying LED side-emitting fiber-optics. Spanning 800' across the site, the slender catenary is supported by 80' tall, ø20" steel pipe columns on the east and west edges. The water is pumped from a 10,000-gallon underground cistern by four 30HP pumps via ½" stainless-steel pipes reaching the suspended array of nozzles. The pumps are powered by 1,000 photovoltaic panels which make The Light Cloud a perfect net-zero project. The photovoltaic panels, arranged 18' above the ground, form a loggia on the west side of the site providing a place of refuge in bad weather and the perfect site for a street food market and for social urban interaction at the foot of The San Jose Light Cloud

 1/2" STAINLESS STEEL PLATE CONNECTION BRACKETS — Ø20" STAINLESS STEEL TUBE COLUMNS — Ø2" STAINLESS STEEL BRAIDED CABLE

PLAN DETAIL 3/16"=1'-0"

 Ø2" STAINLESS STEEL BOLTS, TYPICAL
1/2" STAINLESS STEEL PLATE CONNECTION BRACKETS
Ø11 1/4" STAINLESS STEEL TUBE BEAMS – Ø2" STAINLESS STEEL BRAIDED CABLE − Ø20" STAINLESS STEEL TUBE COLUMNS