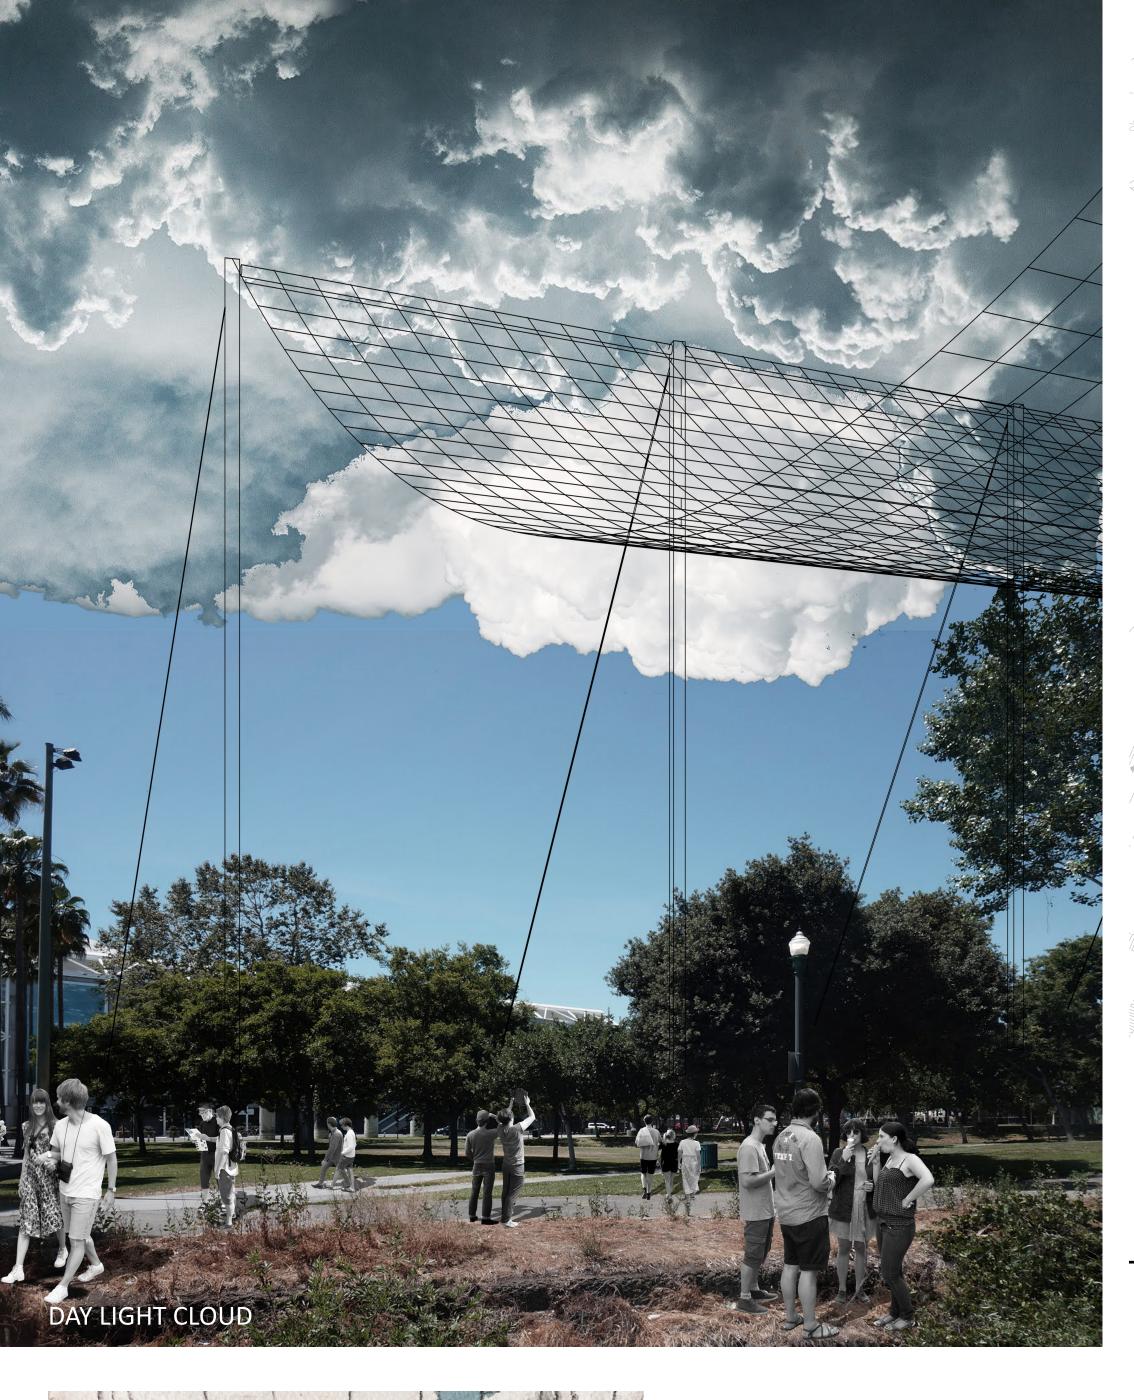

The Light Cloud exists as elusive diffusion of luminous evanescence. Formless, it teases the brain at the perceptual gap between incipient becoming and dissolution into nothingness. As a 21st century icon, it doesn't impose itself on consciousness, rather preferring to offer subjective light impressions high above the Guadalupe River Park.

The Light Cloud is a climate-correcting machine, shading the park and cooling the air by evaporation in the sweltering days of global warming. In the evening, the Light Cloud glows as gigantic, amorphous urban luminaire, extending the park's use at night and shooting light into the sky, a far-traveling universal invitation to visit.