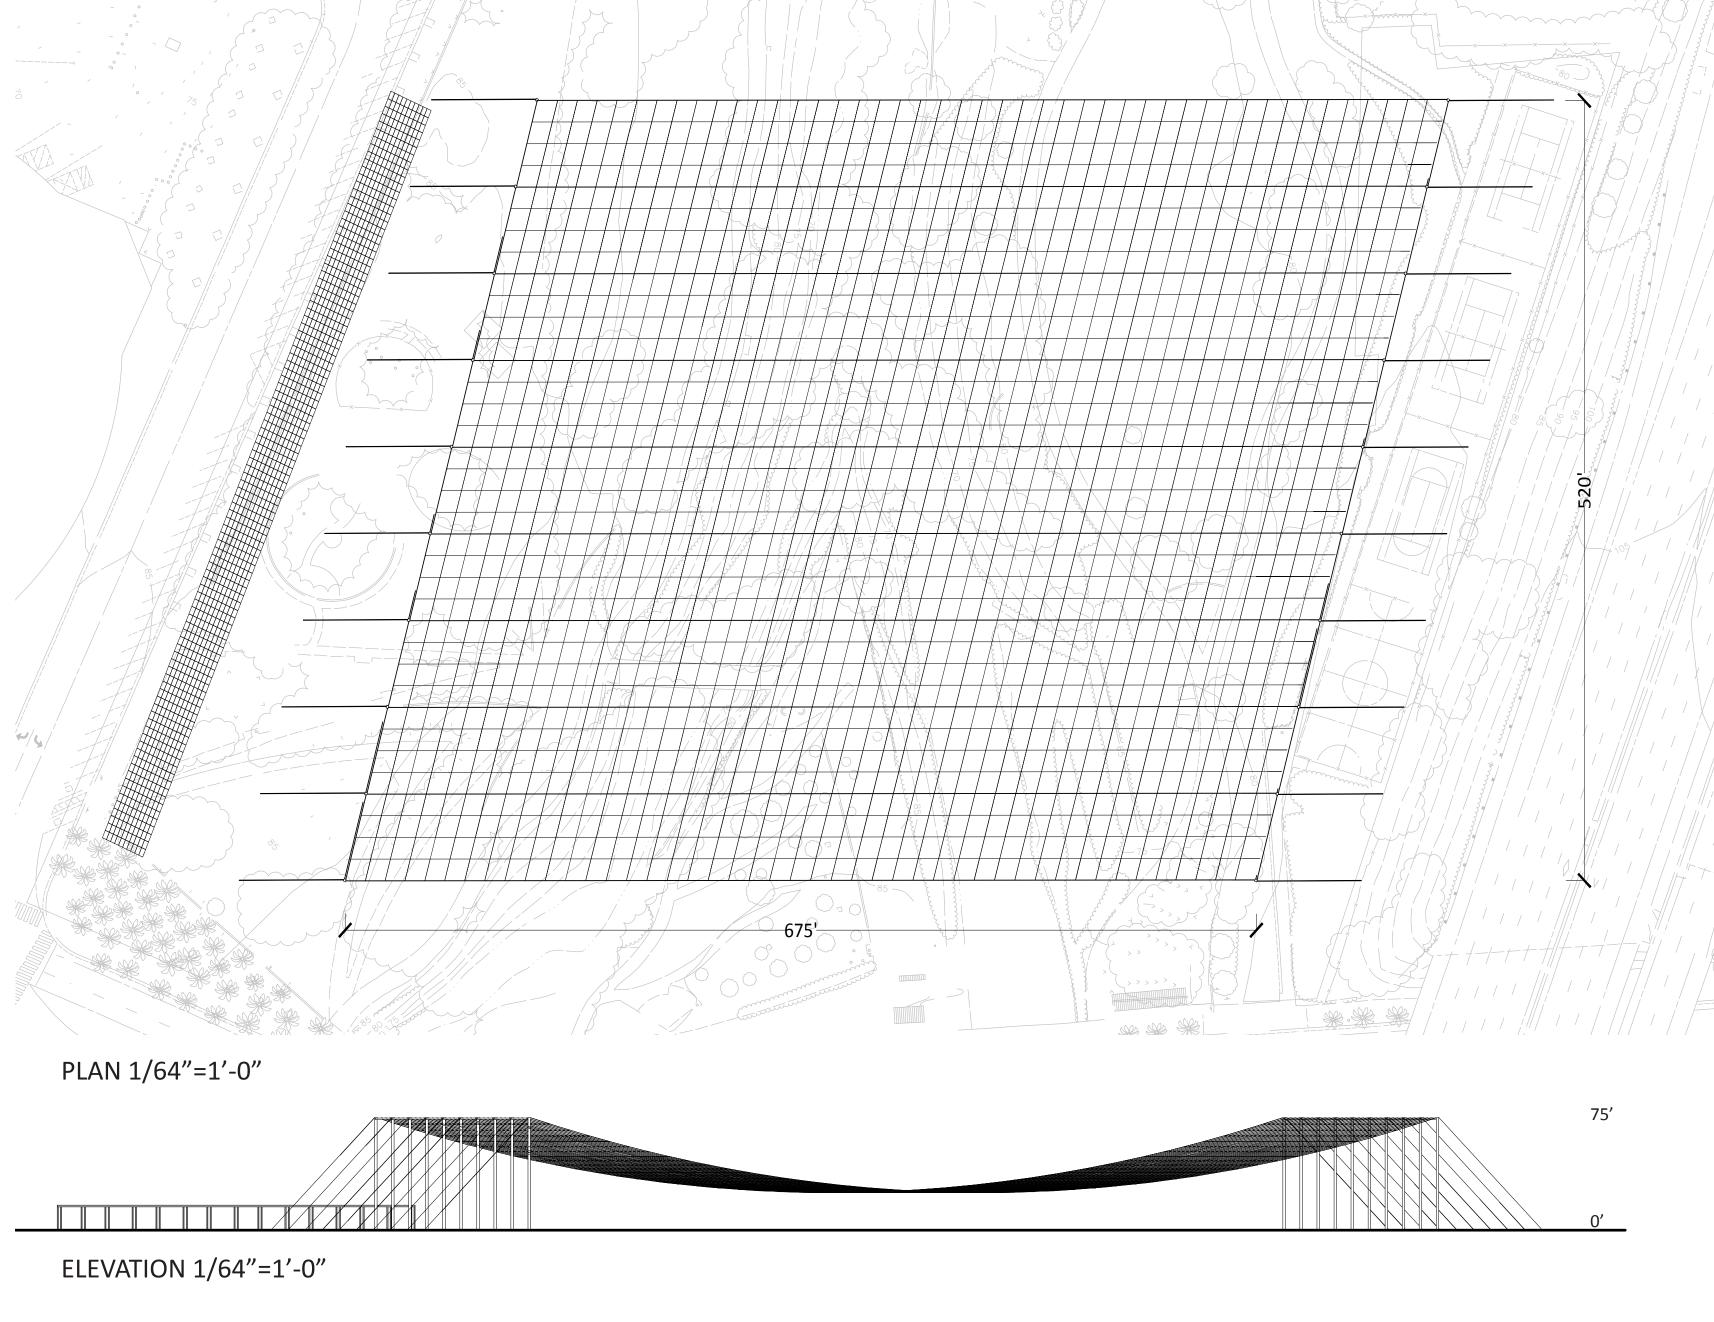

1,000 atomized-water nozzles are held above the ground on a grid of ø2" stainless-steel cables also carrying LED side-emitting fiber-optics. Spanning 800' across the site, the slender catenary is supported by 80' tall, ø20" steel pipe columns on the east and west edges. The water is pumped from a 10,000-gallon underground cistern by four 30HP pumps via ½" stainless-steel pipes reaching the suspended array of nozzles. The pumps are powered by 1,000 photovoltaic panels which make The Light Cloud a perfect net-zero project. The photovoltaic panels, arranged 18' above the ground, form a loggia on the west side of the site providing a place of refuge in bad weather and the perfect site for a street food market and for social urban interaction at the foot of The San Jose Light Cloud