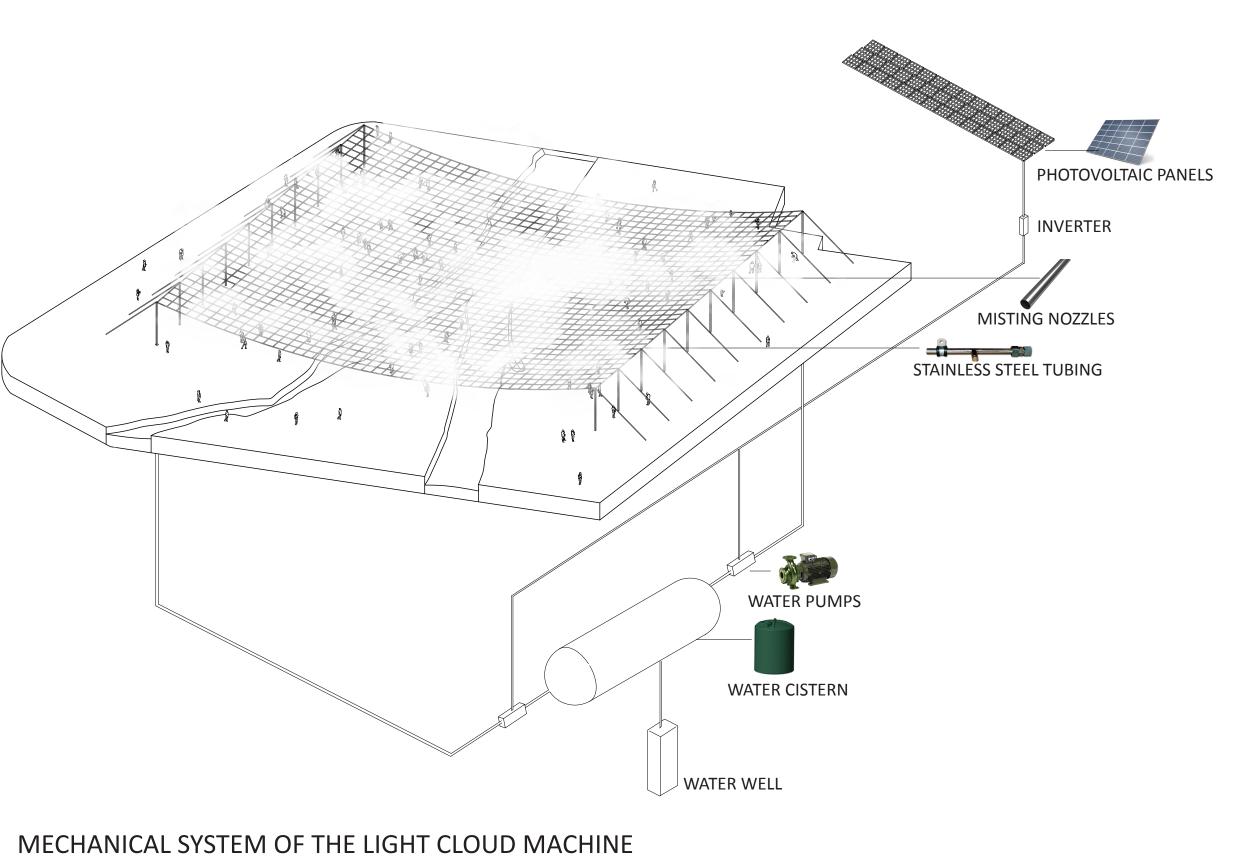

1,000 atomized-water nozzles are held above the ground on a grid of ø2" stainless-steel cables also carrying LED side-emitting fiber-optics. Spanning 800' across the site, the slender catenary is supported by 80' tall, ø20" steel pipe columns on the east and west edges. The water is pumped from a 10,000-gallon underground cistern by four 30HP pumps via ½" stainless-steel pipes reaching the suspended array of nozzles. The pumps are powered by 1,000 photovoltaic panels which make The Light Cloud a perfect net-zero project. The photovoltaic panels, arranged 18' above the ground, form a loggia on the west side of the site providing a place of refuge in bad weather and the perfect site for a street food market and for social urban interaction at the foot of The San Jose Light Cloud