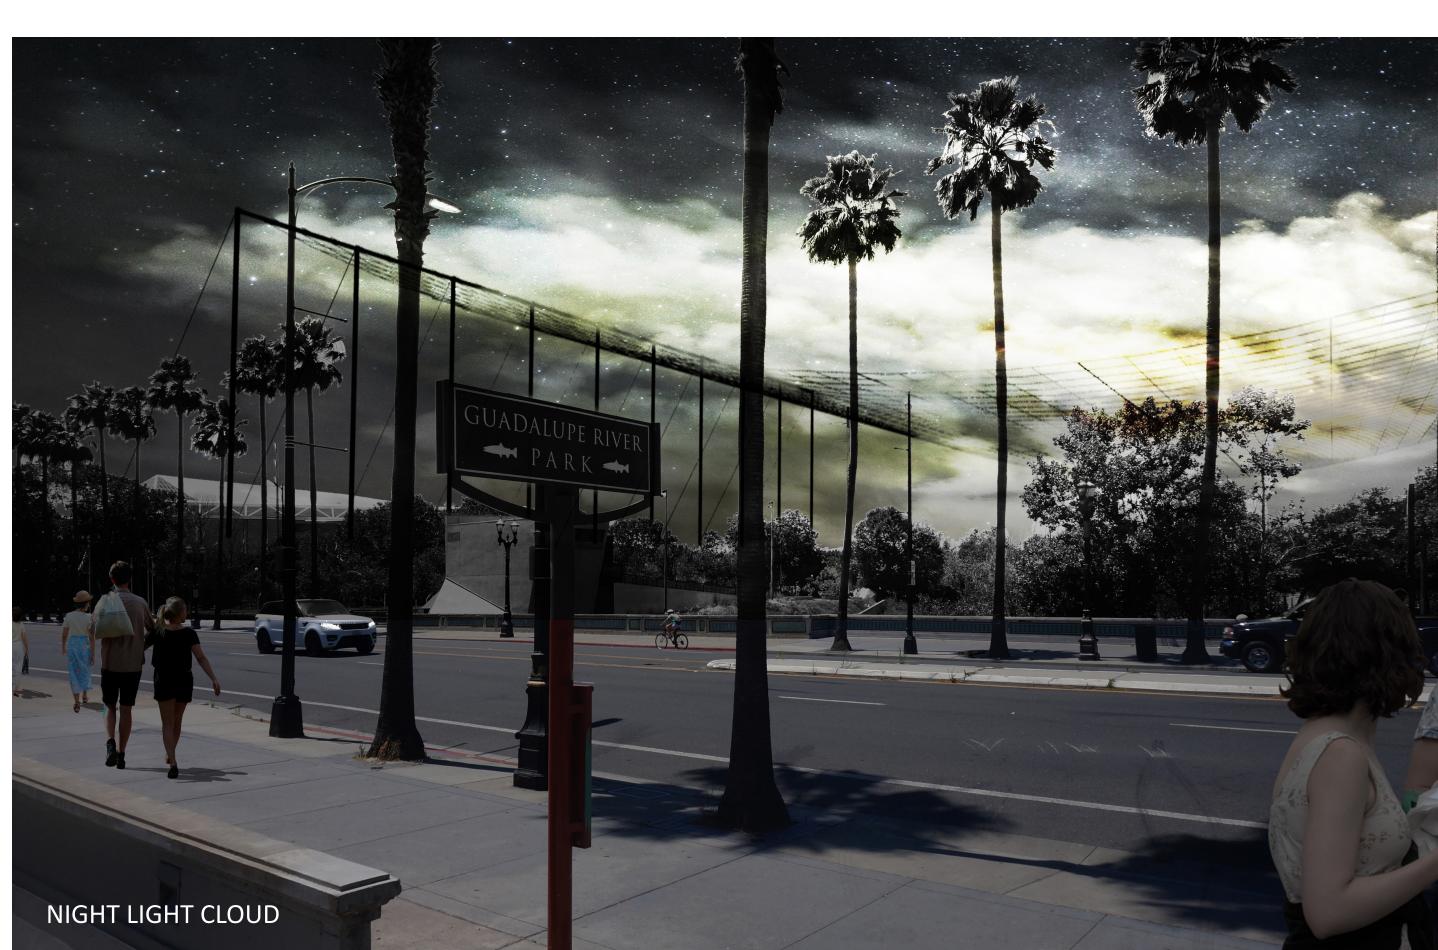

The Light Cloud exists as elusive diffusion of luminous evanescence. Formless, it teases the brain at the perceptual gap between incipient becoming and dissolution into nothingness. As a 21st century icon, it doesn't impose itself on consciousness, rather preferring to offer subjective light impressions high above the Guadalupe River Park.

The Light Cloud is a climate-correcting machine, shading the park and cooling the air by evaporation in the sweltering days of global warming. In the evening, the Light Cloud glows as gigantic, amorphous urban luminaire, extending the park's use at night and shooting light into the sky, a far-traveling universal invitation to visit.

The Light Cloud does not impose meaning through form, it offers instead an expression of civic cohesion grounded on personal freedom of perception while offering the real advantages of climate correction and unforgettable beauty by day and by night.