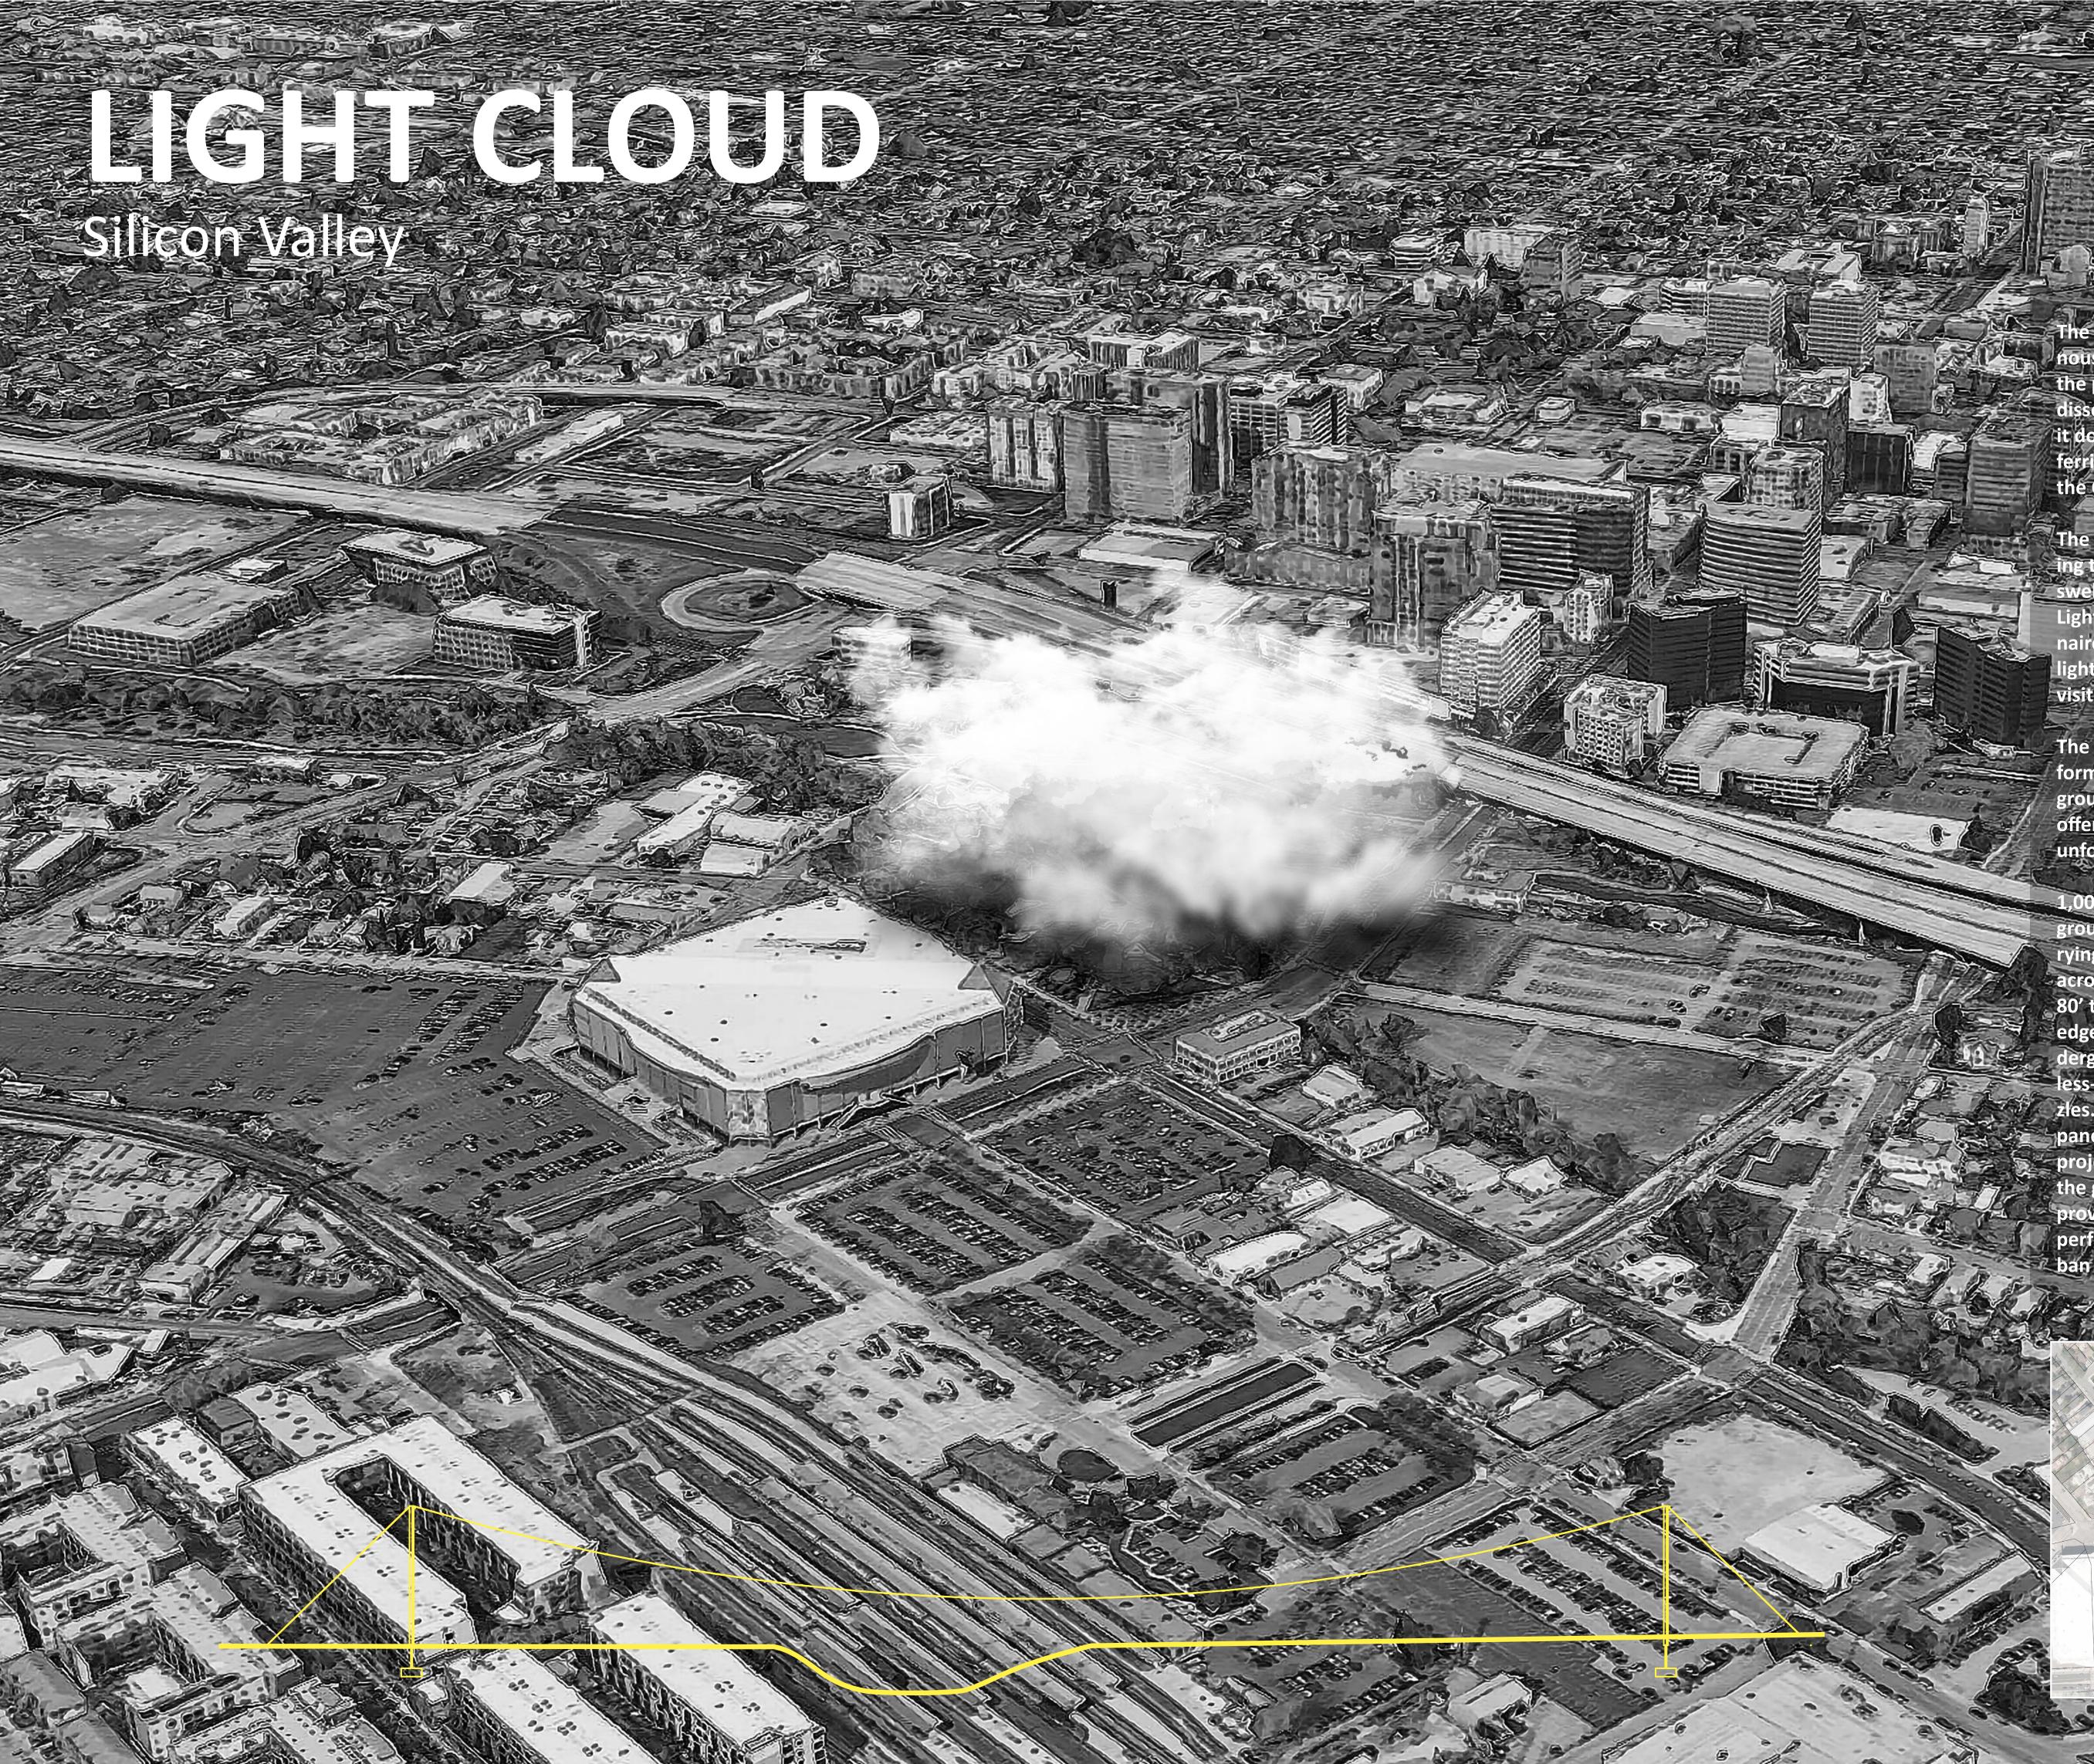

The Light Cloud exists as elusive diffusion of luminous evanescence. Formless, it teases the brain at the perceptual gap between incipient becoming and dissolution into nothingness. As a 21st century icon, it doesn't impose itself on consciousness, rather preferring to offer subjective light impressions high above the Guadalupe River Park.

The Light Cloud is a climate-correcting machine, shading the park and cooling the air by evaporation in the sweltering days of global warming. In the evening, the Light Cloud glows as gigantic, amorphous urban luminaire, extending the park's use at night and shooting light into the sky, a far-traveling universal invitation to visit.

The Light Cloud does not impose meaning through form, it offers instead an expression of civic cohesion grounded on personal freedom of perception while offering the real advantages of climate correction and unforgettable beauty by day and by night.