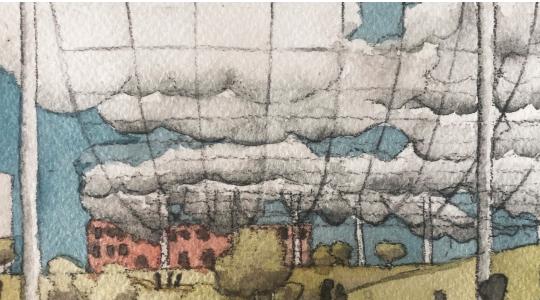

The Light Cloud exists as elusive diffusion of luminous evanescence. Formless, it teases the brain at the perceptual gap between incipient becoming and dissolution into nothingness. As a 21st century icon, it doesn't impose itself on consciousness, rather preferring to offer subjective light impressions high above the Guadalupe River Park.

The Light Cloud is a climate-correcting machine, shading the park and cooling the air by evaporation in the sweltering days of global warming. In the evening, the Light Cloud glows as gigantic, amorphous urban luminaire, extending the park's use at night and shooting light into the sky, a far-traveling universal invitation to visit.