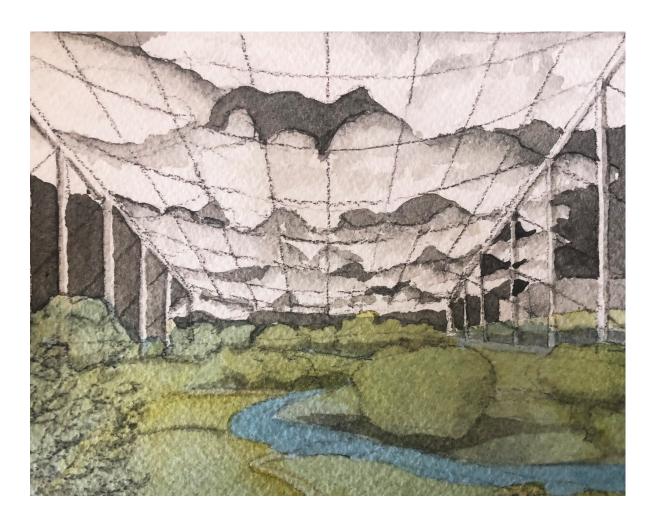

The Light Cloud exists as elusive diffusion of luminous evanescence. Formless, it teases the brain at the perceptual gap between incipient becoming and dissolution into nothingness. As a 21st century icon, it doesn't impose itself on consciousness, rather preferring to offer subjective light impressions high above the Guadalupe River Park.

The Light Cloud is a climate-correcting machine, shading the park and cooling the air by evaporation in the sweltering days of global warming. In the evening, the Light Cloud glows as gigantic, amorphous urban luminaire, extending the park's use at night and shooting light into the sky, a far-traveling universal invitation to visit.

The Light Cloud does not impose meaning through form, it offers instead an expression of civic cohesion grounded on personal freedom of perception while offering the real advantages of climate correction and unforgettable beauty by day and by night.