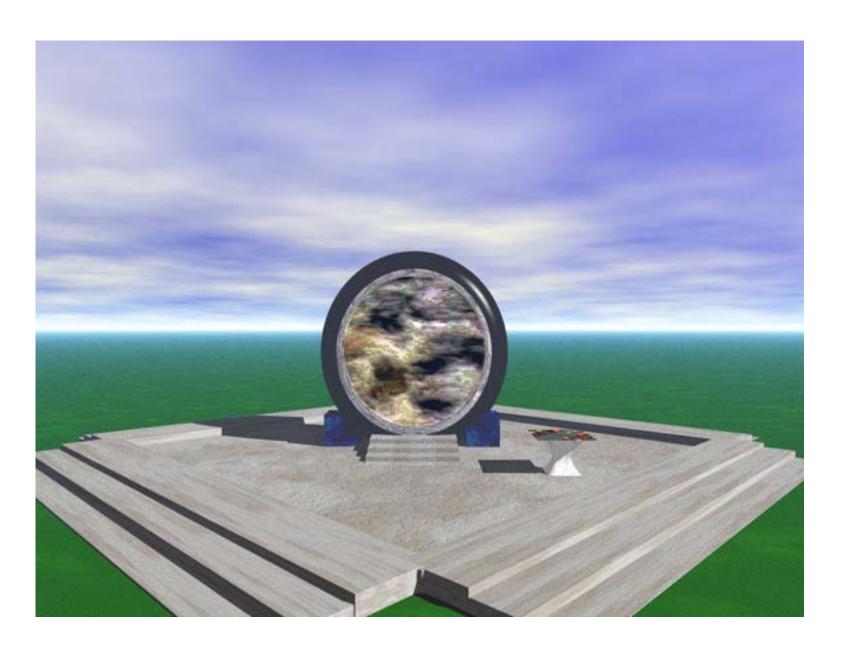

## The Portal

THE IDEA BEHIND IT IS SIMPLE. WE BUILD THE LARGEST PORTAL IN THE WORLD. IT COULD BE MADE OF ONE CIRCLE OR SEVERAL EXTENDING OVER THE RIVER. DURING THE NI-GHT, SPECTACULAR LIGHTING AND HOLOGRAMS WILL BE ON DISPLAY...ETC.

WHY A PORTAL?

BECAUSE ULTIMATELY WE ARE ALWAYS IN SEARCH FOR THE REASON WHY WE ARE HERE AND TECHNOLOGY IS OUR TOOL

THE SIZE OF THE PORTAL SHOULD BE IMMENSE CONSISTING OF AN OBSERVATION DECK AND LOTS OF AMENITIES.

THIS GATE WILL ALSO ALLOW PEOPLE TO SEE IN REAL TIME OTHER LOCATIONS ON EARTH. OF COURSE IN A SPECIAL CHAMBER. PARIS THIS WEEK NEXT TO THE EFFEL TOWER. BUCKINGHAM PALACE LOCATION THE NEXT WEEK AND SO ON. AND THEY COULD INTERACT WITH THOSE PEOPLE AS IF THEY ARE WITH THEM. SATELLITE TRANSMISSION IS IN REAL TIME...ETC.