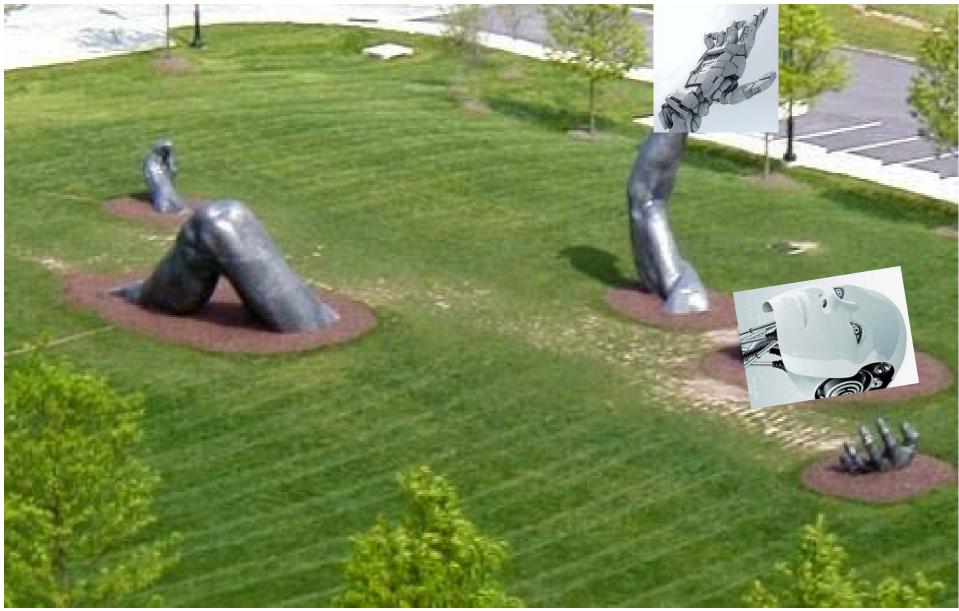

TECHNOLOGY HONOURS ITS WORD, EVEN AT ITS OWN EXPENSE, HOLDING ITSELF ACCOUNTABLE FOR ITS ACTIONS AND THEIR EFFECTS."

LIKE THE AWAKENING (1980), A 72-FOOT (22 M) STATUE OF A GIANT EMBEDDED IN THE EARTH, STRUGGLING TO FREE HIMSELF, LOCATED AT NATIONAL HARBOR IN PRINCE GEORGE'S COUNTY, MARYLAND, USA, JUST OUTSIDE THE DISTRICT OF COLUMBIA, THE AWAKENING OF TECHNOLOGY WILL BE A 144-FOOT STATUE OF A GIANT EMBEDDED IN THE EARTH, STRUGGLING TO FREE ITSELF.

LOCATED IN THE BEST PLACE WITHIN THIS AREA IN AN IMPRESSI-VE SIZE.

THE UNDERGROUND LAYER OF ROOMS AND FACILITIES WILL BE ACCESSABLE THROUGH SEVERAL SLANTED PASSAGES FROM DISCRETE OPENINGS CLOSE TO THE HANDS, HEAD AND FEET.

## The Awakening of Al

IT WILL LOOK DIFFERENT FROM THE ONE ON THE EAST COAST. IT WILL HAVE MOVEABLE FEATURES; WITH HEAD TILTING LEFT AND RIGHT, EYES OPENING AND CLOSING, FINGERS AND TOES MOVING AND SCI-FI MUSIC WITH RE-CORDINGS FROM YEARS PAST ABOUT TECHNO-LOGICAL ADVANCES MIXED WITH MESSAGES TO THE HUMAN RACE TO STAY ON COURSE.

THIS CONCEPT IS NOT REPLICATING THE AWAKENING ON THE EAST COAST.

WE ARE RECREATING THE AWAKENING OF THE SOUL OF TECHNOLOGY. THE PICTURE ON THE RIGHT WILL FEATURE A TOTALLY ROBTIC CREATURE.

THE MATERIAL USED FOR THE SCULPTURE IS MADE OF ECHO FRIENDLY ADVANCED MATERIAL AND ALL THE ROBOTIC FUNCTIONS ARE POWERED BY SOLAR ENERGY.