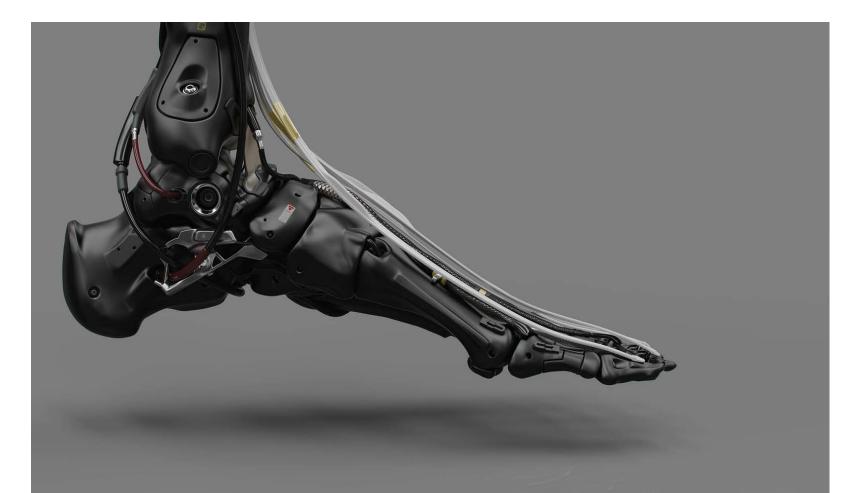

## The Awakening of Al

IT WILL LOOK DIFFERENT FROM THE ONE ON THE EAST COAST. IT WILL HAVE MOVEABLE FEATURES; WITH HEAD TILTING LEFT AND RIGHT, EYES OPENING AND CLOSING, FINGERS AND TOES MOVING AND SCI-FI MUSIC WITH RE-CORDINGS FROM YEARS PAST ABOUT TECHNO-LOGICAL ADVANCES MIXED WITH MESSAGES TO THE HUMAN RACE TO STAY ON COURSE.

THIS CONCEPT IS NOT REPLICATING THE AWAKENING ON THE EAST COAST.

WE ARE RECREATING THE AWAKENING OF THE SOUL OF TECHNOLOGY. THE PICTURE ON THE RIGHT WILL FEATURE A TOTALLY ROBTIC CREATURE.

THE MATERIAL USED FOR THE SCULPTURE IS MADE OF ECHO FRIENDLY ADVANCED MATERIAL AND ALL THE ROBOTIC FUNCTIONS ARE POWERED BY SOLAR ENERGY.