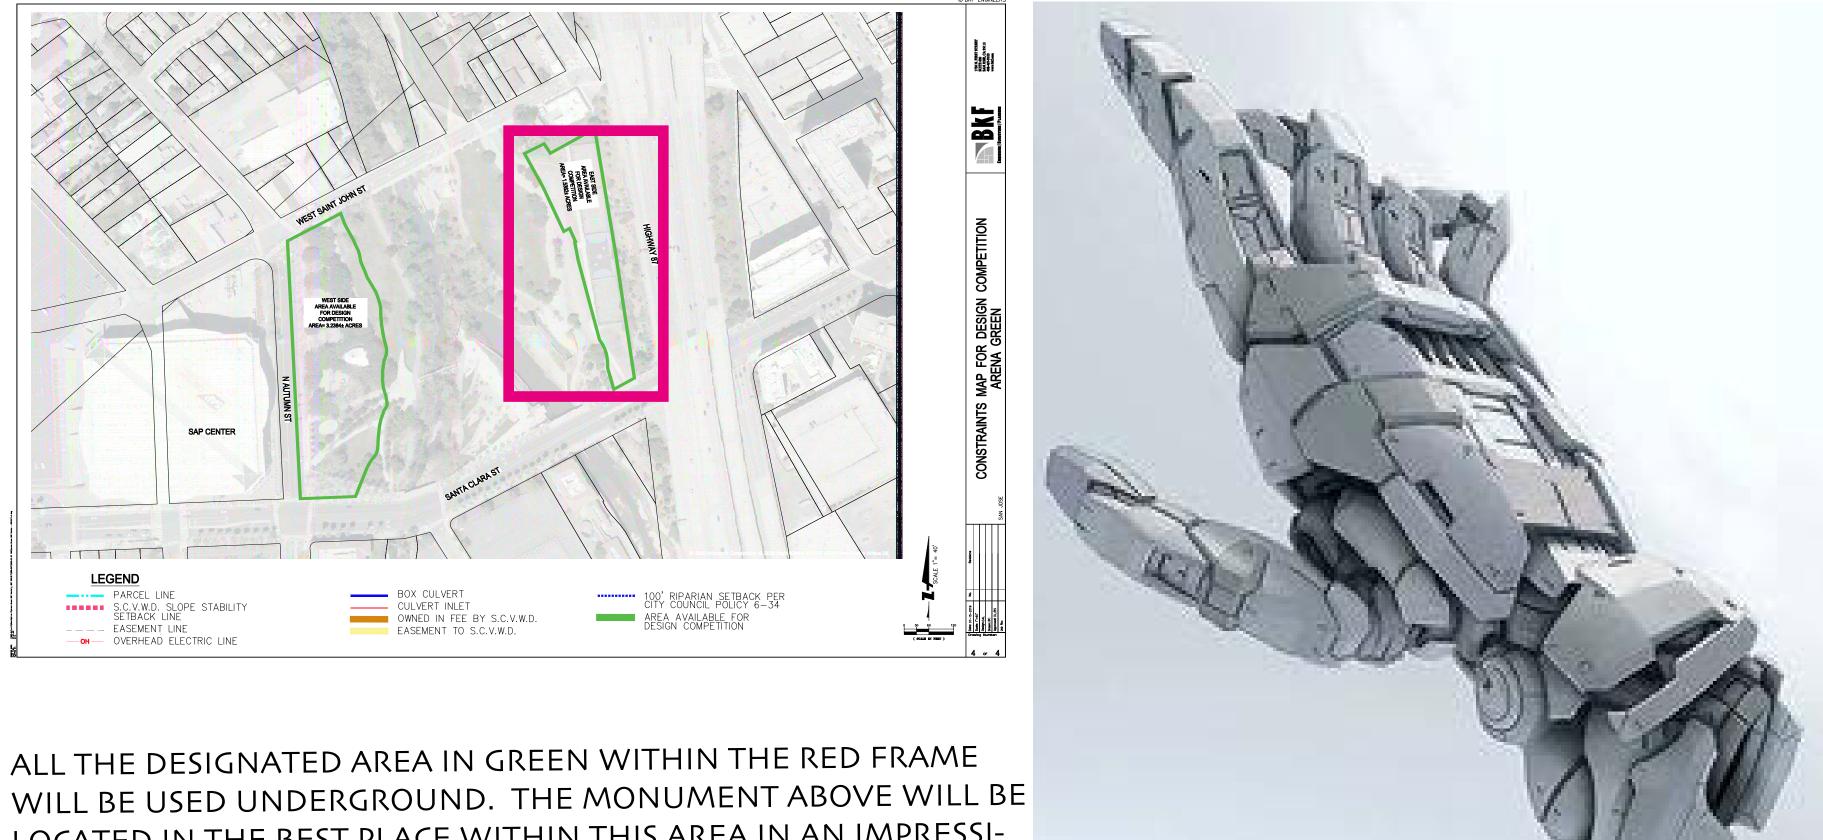

LOCATED IN THE BEST PLACE WITHIN THIS AREA IN AN IMPRESSI-VE SIZE.

THE UNDERGROUND LAYER OF ROOMS AND FACILITIES WILL BE ACCESSABLE THROUGH SEVERAL SLANTED PASSAGES FROM DISCRETE OPENINGS CLOSE TO THE HANDS, HEAD AND FEET.

THE HEART BEAT BEAT IS HEARD CLOSE TO THE HEART AREA.

THE MESSAGE IS SIMPLE:

HUMANITY MUST EMBRACE TECHNOLOGY WHILE MAINTAINING THE SOULD OF HUMANI-TY WHICH IS LOVE.

BELOW THE STATUE WE WILL HAVE AN UNDER-GROUND AREA THAT WILL FEATURE GALLE-RIES, MEETING/WORSHOP ROOMS, CAFETIERIA AND OTHER AMENITIES. THE UNDERGROUND AREA CAN BE AS BIG AS WE LIKE AS IT IS UNDER-GROUND.