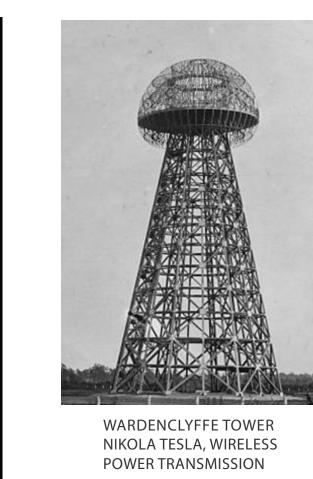

Look up to the sky and imagine a future that resonates circular clean energy. Gaze down into the earth and honor our groundwater. Our designs bridge the profound recordings of the past, and a culturally inclusive global future. Draw inspiration from ancient observations of electromagnetism in the sky, plasma's voluminous forms seen in petroglyphs, spacecraft photographs, and demonstrated in labs. Discover a pictograph-based communication in pre-history and its continued evolution towards a universal language. Experience a sacred space that recharges the groundwater, where one descends into the cool earth, to rest and honor the aquifer. Water and energy sustain life.

APPARATUS FOR TRANSMITTING, ELECTRICAL ENERGY NIKOLAS TESLA PATENT

PRE-HISTORY PETROGLYPH STICK FIGURE

PRE-HISTORY PETROGLYPH PIPETTE

RAINCHAIN MID LEVEL

CLEAN ENERGY FUSION EXPERIENCE

PLAMA PHYSICS

RAINCHAIN SCULPTURE