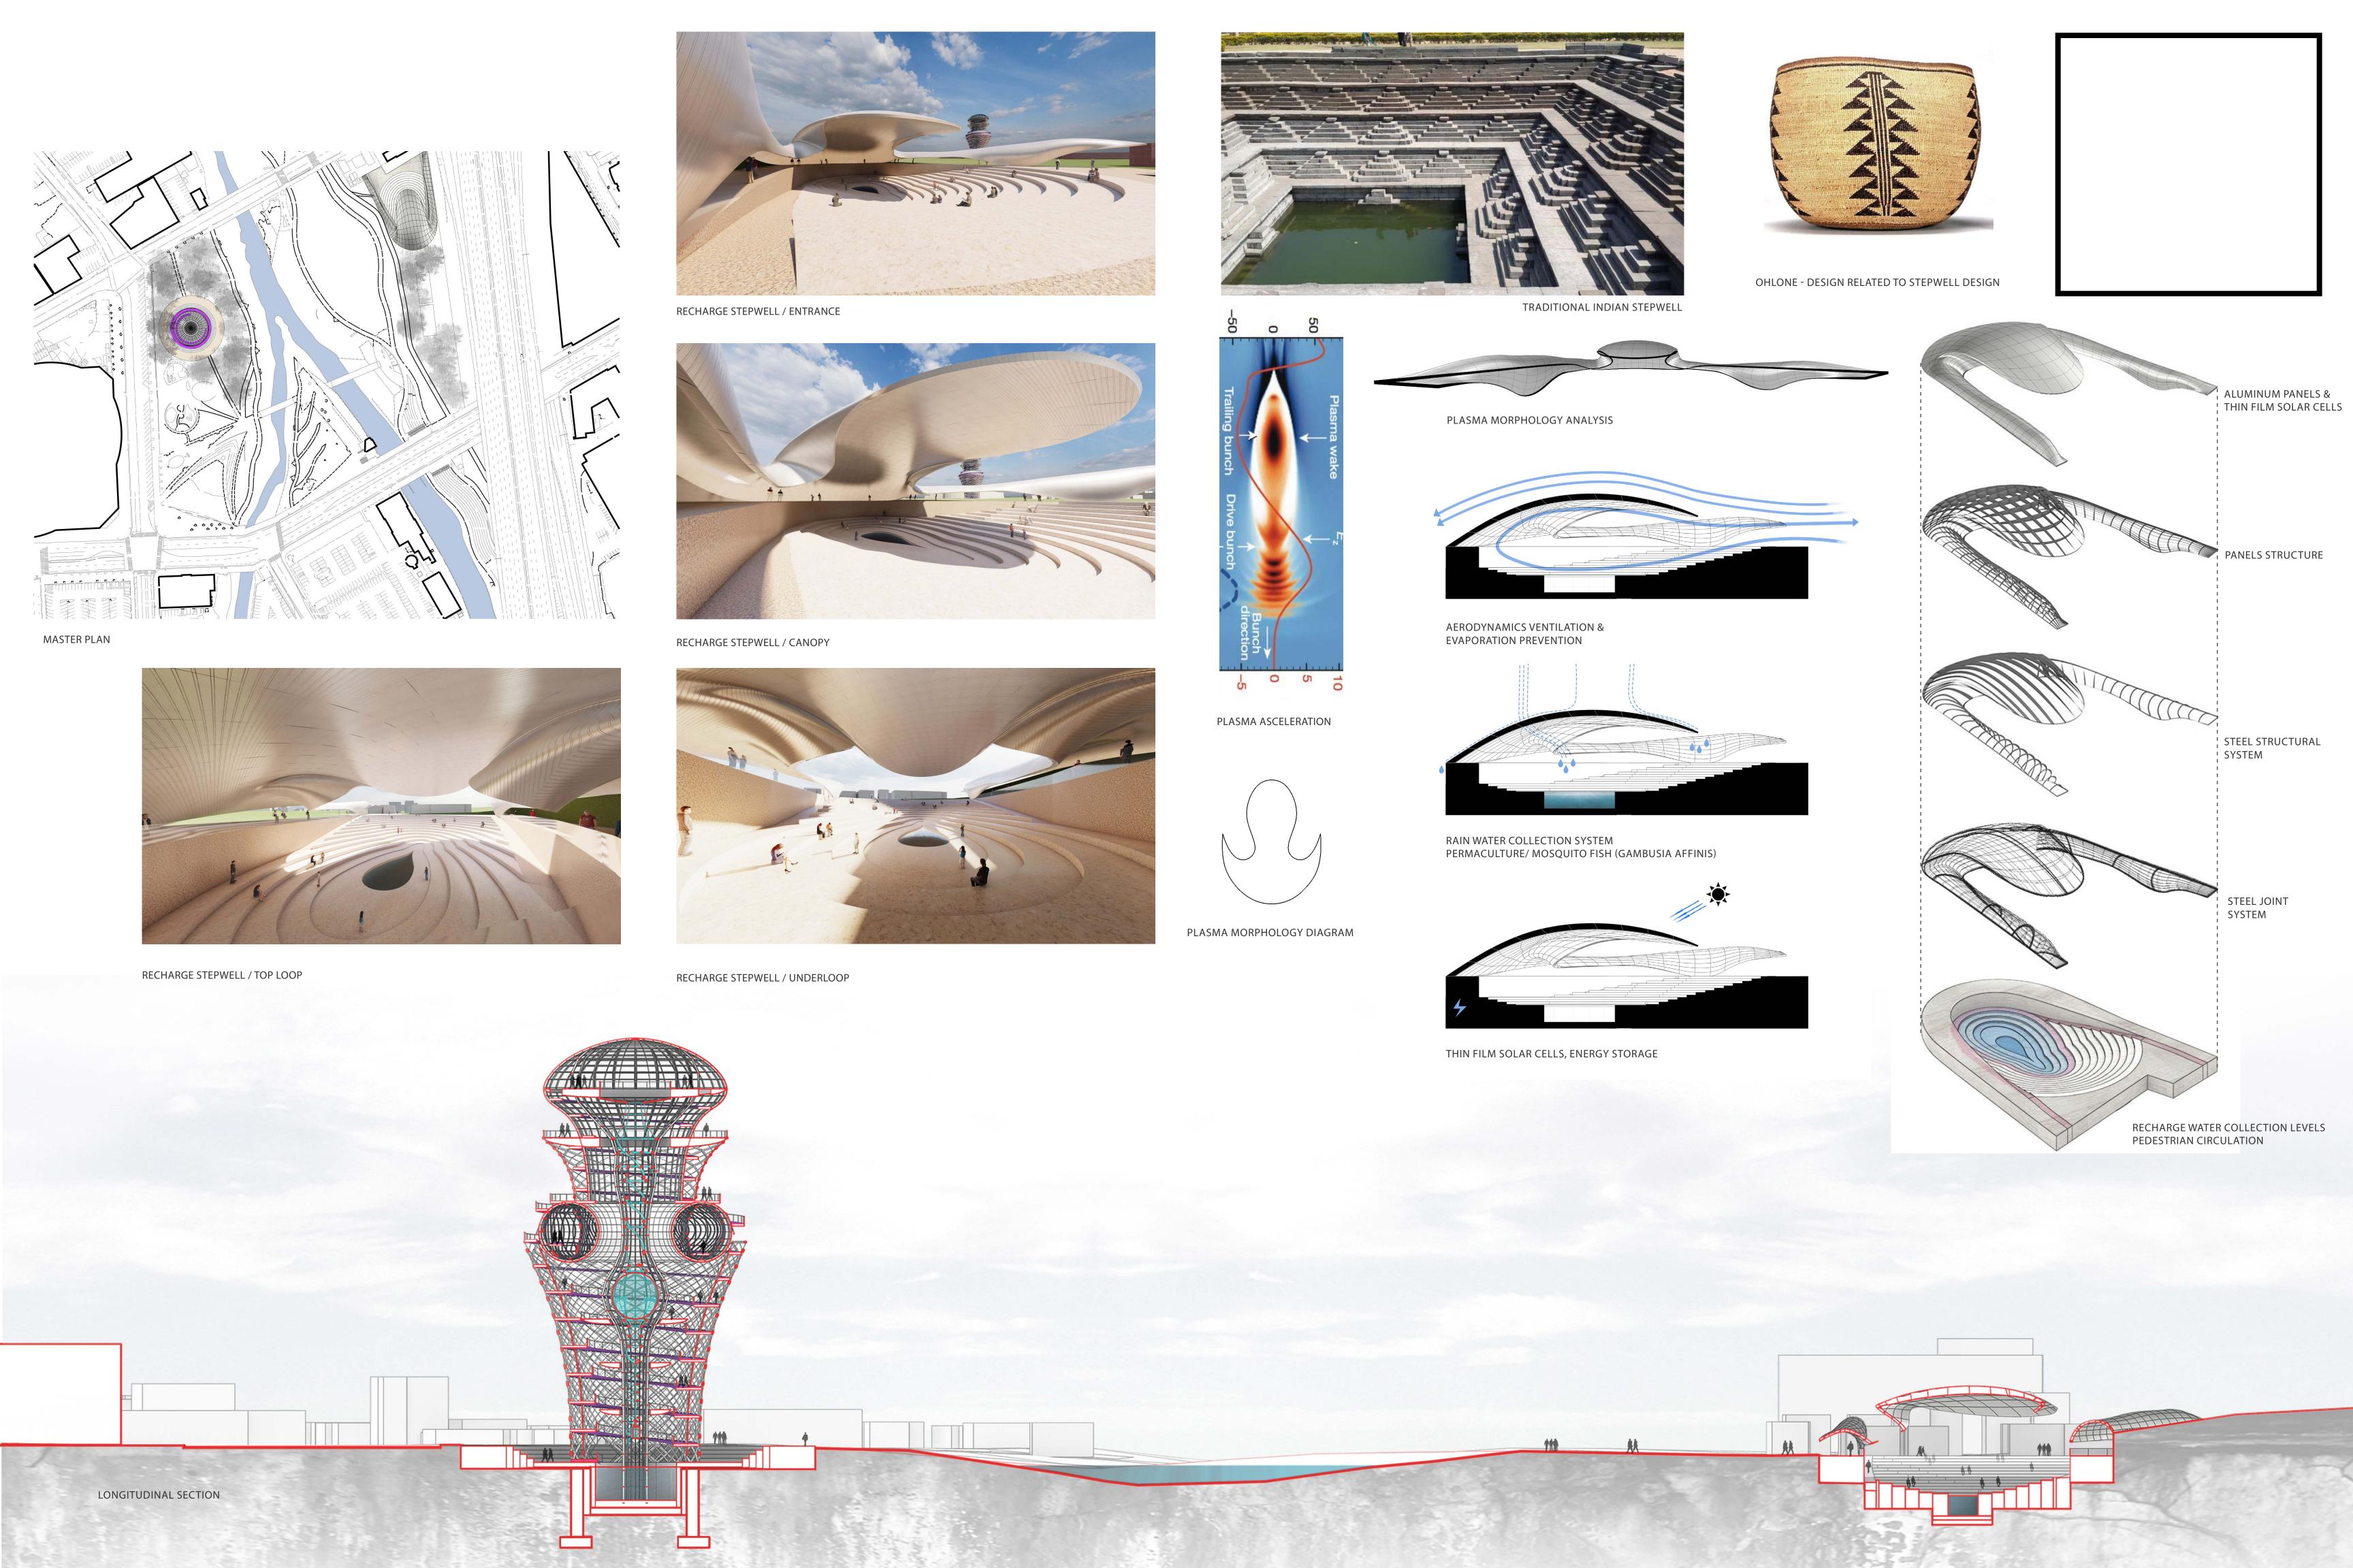

Look up to the sky and imagine a future that resonates circular clean energy. Gaze down into the earth and honor our groundwater. Our designs bridge the profound recordings of the past, and a culturally inclusive global future. Draw inspiration from ancient observations of electromagnetism in the sky, plasma's voluminous forms seen in petroglyphs, spacecraft photographs, and demonstrated in labs. Discover a pictograph-based communication in pre-history and its continued evolution towards a universal language. Experience a sacred space that recharges the groundwater, where one descends into the cool earth, to rest and honor the aquifer. Water and energy sustain life.

APPARATUS FOR TRANSMITTING, ELECTRICAL ENERGY NIKOLAS TESLA PATENT

PRE-HISTORY PETROGLYPH STICK FIGURE

PRE-HISTORY PETROGLYPH PIPETTE

RAINCHAIN MID LEVEL

CLEAN ENERGY FUSION EXPERIENCE

PLAMA PHYSICS

RAINCHAIN SCULPTURE

RAINWATER COLLECTION SYSTEM

RAINCHAIN SKETCH

INTERIOR & EXTERIOR GLASS

PANELS STRUCTURE

FUSION STRUCTURE &

CIRCULATION

FUSION EXPERIENCE PANELS

STRUCTURAL SYSTEM