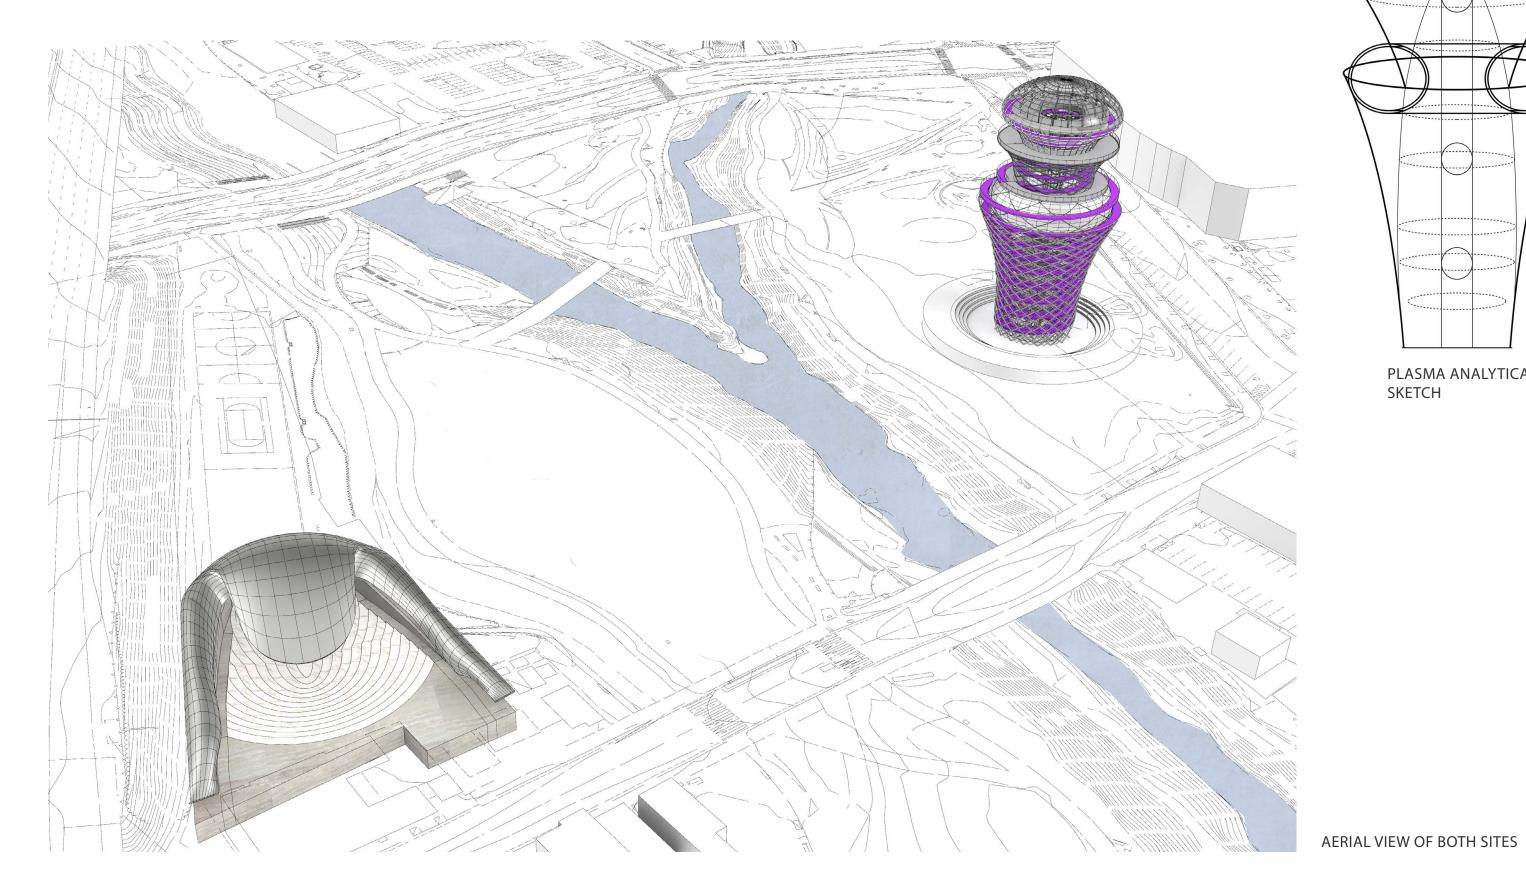

Look up to the sky and imagine a future that resonates circular clean energy. Gaze down into the earth and honor our groundwater. Our designs bridge the profound recordings of the past, and a culturally inclusive global future. Draw inspiration from ancient observations of electromagnetism in the sky, plasma's voluminous forms seen in petroglyphs, spacecraft photographs, and demonstrated in labs. Discover a pictograph-based communication in pre-history and its continued evolution towards a universal language. Experience a sacred space that recharges the groundwater, where one descends into the cool earth, to rest and honor the aquifer. Water and energy sustain life.