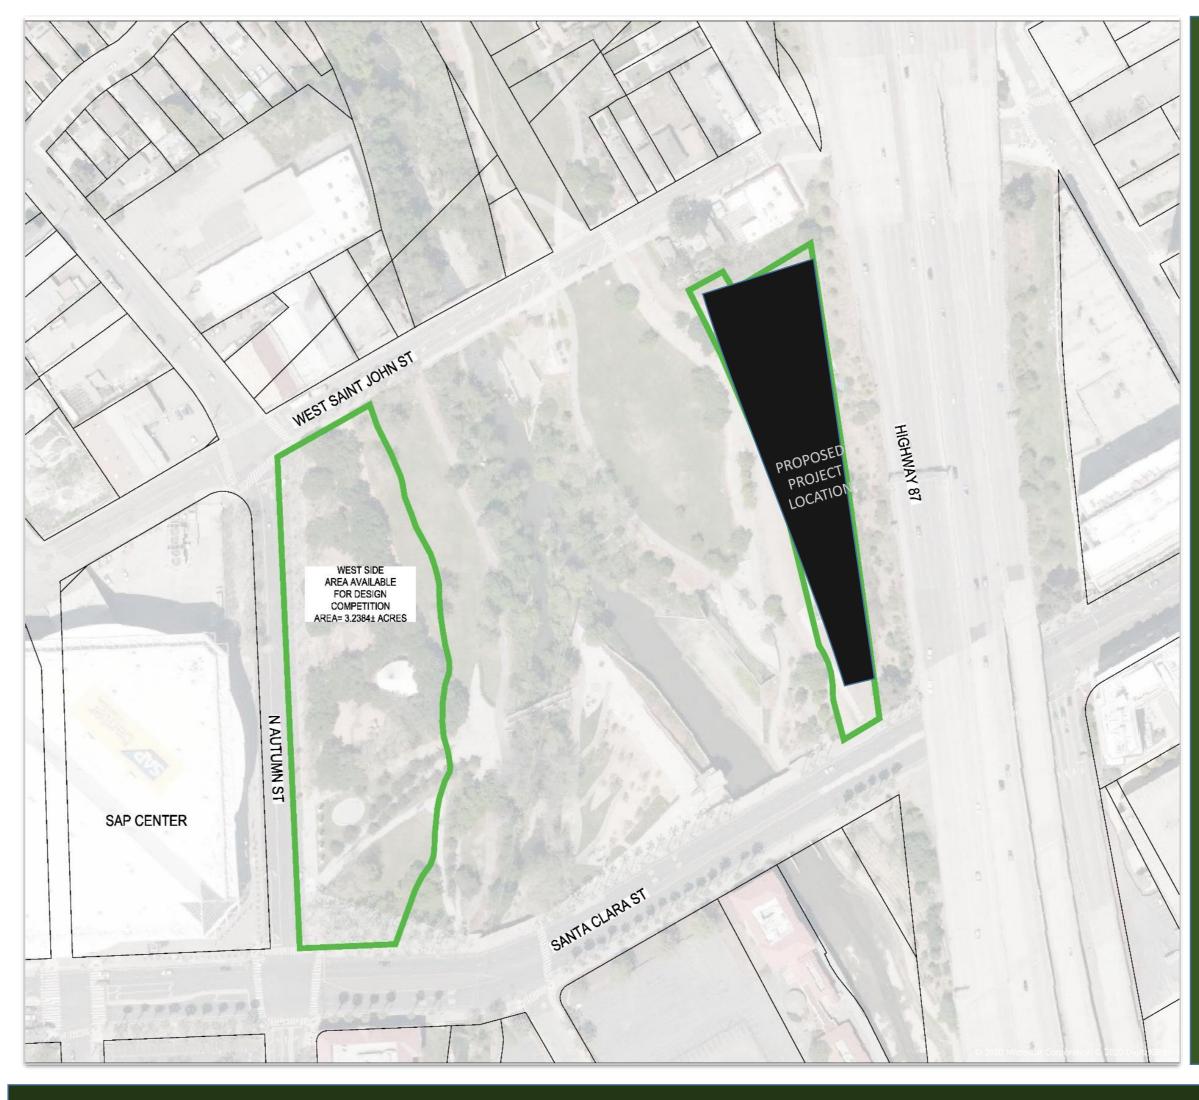

STRUCTURE DIMENSIONS

HEIGHT: 200FT LENGTH: 614FT SOUTH WIDTH: 26FT

NORTH WIDTH: 154FT