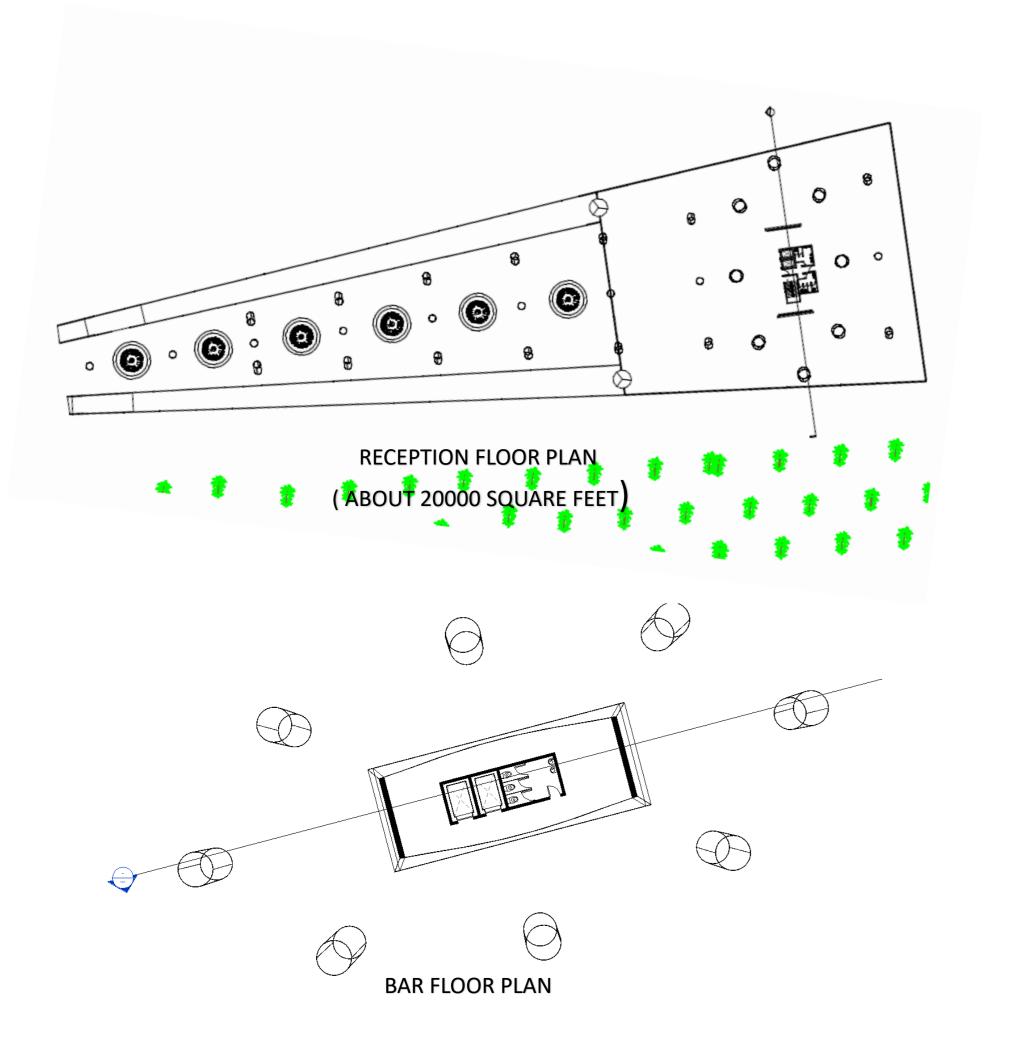

THIS SYMBOL WILL HAVE BOTH UTILITARIAN AND POETIC EXISTENCE – IT IS ACTUALLY A HAND THAT RISES OUT OF THE VALLEY AND THE MULTICULTURAL COMMUNITY AS DEPICTED BY THE RISING PILLARS. THERE IS A GENERAL RECEPTION AREA, ACCESSED BY TWO WALKWAYS, THAT IS RAISED ABOVE REFLECTION POOL INTO THE TREE CANOPY TO MAXIMIZE VIEWS AND ALSO TO CREATE A CONDITION WHERE THE LANDSCAPE AND THE BUILDING WOULD REALLY BE INTERLACED IN A SEAMLESS WAY, THERE ARE RESTAURANT AND BAR ON ABOVE FLOORS WITH EXTRAORDINARY VIEWS OF POOL, FOUNTAINS AND THE SURROUNDING LANDSCAPE, THERE IS ALSO AN OBSERVATION DECK AT ABOUT 190FT ABOVE THE GROUND LEVEL WHERE VISITORS CAN EXPERIENCE PANORAMIC VIEWS OF THE CITY.

## **OBSERVATION DECK**

BAR FLOOR

**RESTAURANT FLOOR** 

**RECEPTION FLOOR**