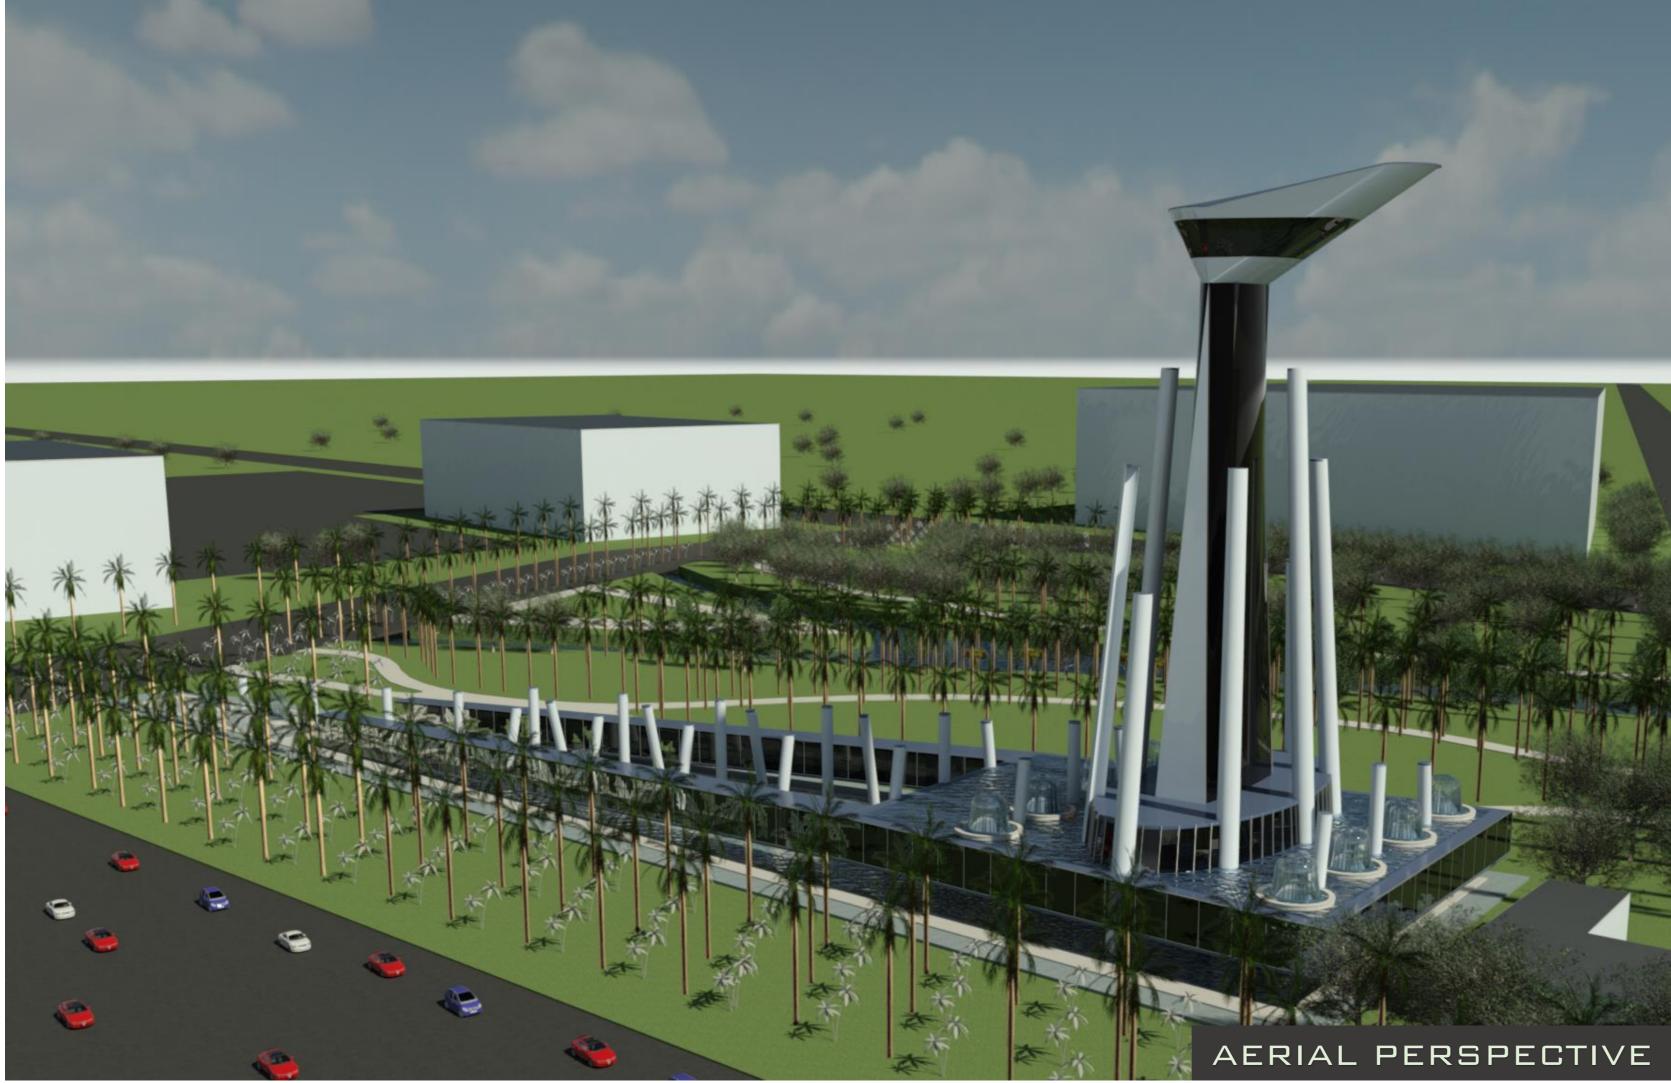

THIS SYMBOL WILL HAVE BOTH UTILITARIAN AND POETIC EXISTENCE – IT IS ACTUALLY A HAND THAT RISES OUT OF THE VALLEY AND THE MULTICULTURAL COMMUNITY AS DEPICTED BY THE RISING PILLARS. THERE IS A GENERAL RECEPTION AREA, ACCESSED BY TWO WALKWAYS, THAT IS RAISED ABOVE REFLECTION POOL INTO THE TREE CANOPY TO MAXIMIZE VIEWS AND ALSO TO CREATE A CONDITION WHERE THE LANDSCAPE AND THE BUILDING WOULD REALLY BE INTERLACED IN A SEAMLESS WAY, THERE ARE RESTAURANT AND BAR ON ABOVE FLOORS WITH EXTRAORDINARY VIEWS OF POOL, FOUNTAINS AND THE SURROUNDING LANDSCAPE, THERE IS ALSO AN OBSERVATION DECK AT ABOUT 190FT ABOVE THE GROUND LEVEL WHERE VISITORS CAN EXPERIENCE PANORAMIC VIEWS OF THE CITY.

IT IS TOTALLY A NET-ZERO BUILDING BECAUSE CLIMATE CHANGE AND RESOURCE DEPLETION ARE THE MAIN CHALLENGES THAT MANKIND HAS TO FACE IN THE  $21^{ST}$  CENTURY.

AN ICON LIKE THIS IS AN EXTERNALIZATION OF OURSELVES; AND AFTER US IT WILL STAY THERE FOR HUNDRED OF YEARS AND WILL SERVE AS A GIFT FOR MANY GENERATIONS TO COME