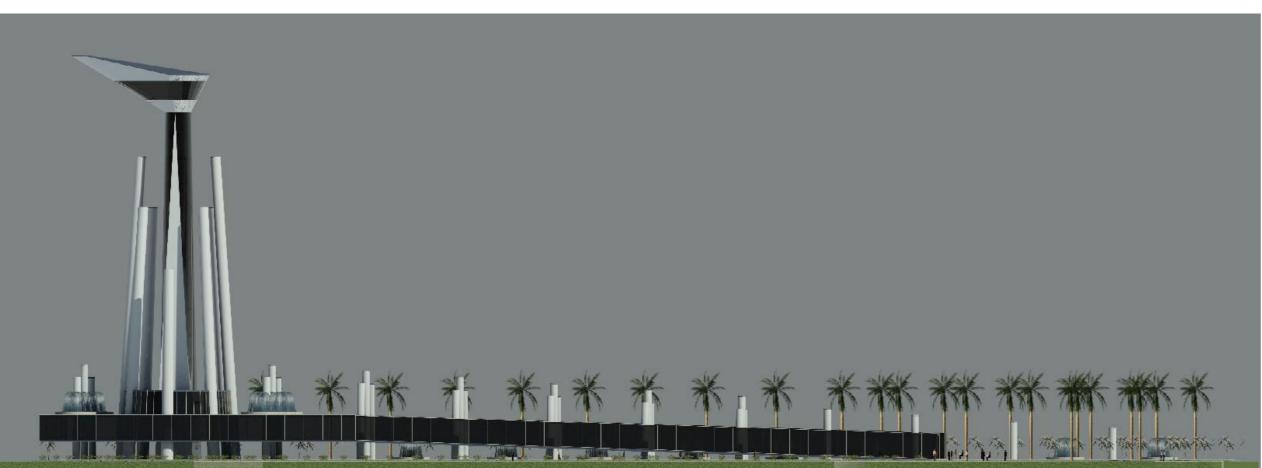

THIS SYMBOL WILL HAVE BOTH UTILITARIAN AND POETIC EXISTENCE – IT IS ACTUALLY A HAND THAT RISES OUT OF THE VALLEY AND THE MULTICULTURAL COMMUNITY AS DEPICTED BY THE RISING PILLARS. THERE IS A GENERAL RECEPTION AREA, ACCESSED BY TWO WALKWAYS, THAT IS RAISED ABOVE REFLECTION POOL INTO THE TREE CANOPY TO MAXIMIZE VIEWS AND ALSO TO CREATE A CONDITION WHERE THE LANDSCAPE AND THE BUILDING WOULD REALLY BE INTERLACED IN A SEAMLESS WAY, THERE ARE RESTAURANT AND BAR ON ABOVE FLOORS WITH EXTRAORDINARY VIEWS OF POOL, FOUNTAINS AND THE SURROUNDING LANDSCAPE, THERE IS ALSO AN OBSERVATION DECK AT ABOUT 190FT ABOVE THE GROUND LEVEL WHERE VISITORS CAN EXPERIENCE PANORAMIC VIEWS OF THE CITY.

STRUCTURE DIMENSIONS

HEIGHT: 200FT LENGTH: 614FT SOUTH WIDTH: 26FT

NORTH WIDTH: 154FT