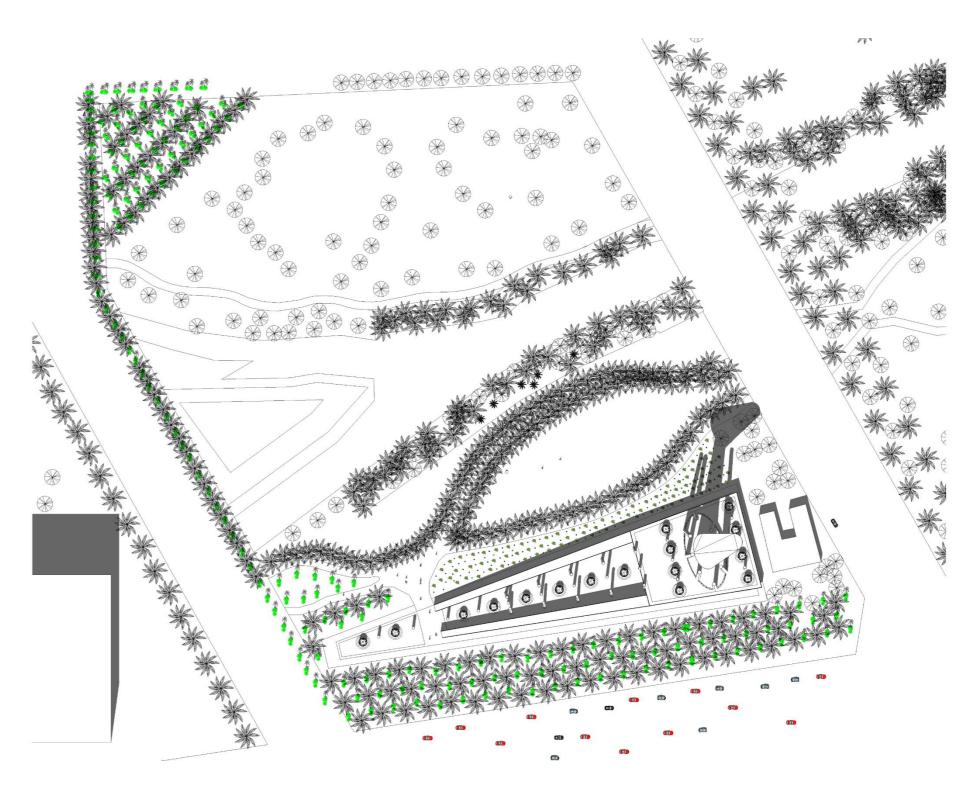

## RESTAURANT FLOOR PLAN (ABOUT 9000 SQUARE FEET)

**OBSERVATION DECK** 

SECTION

SITE PLAN