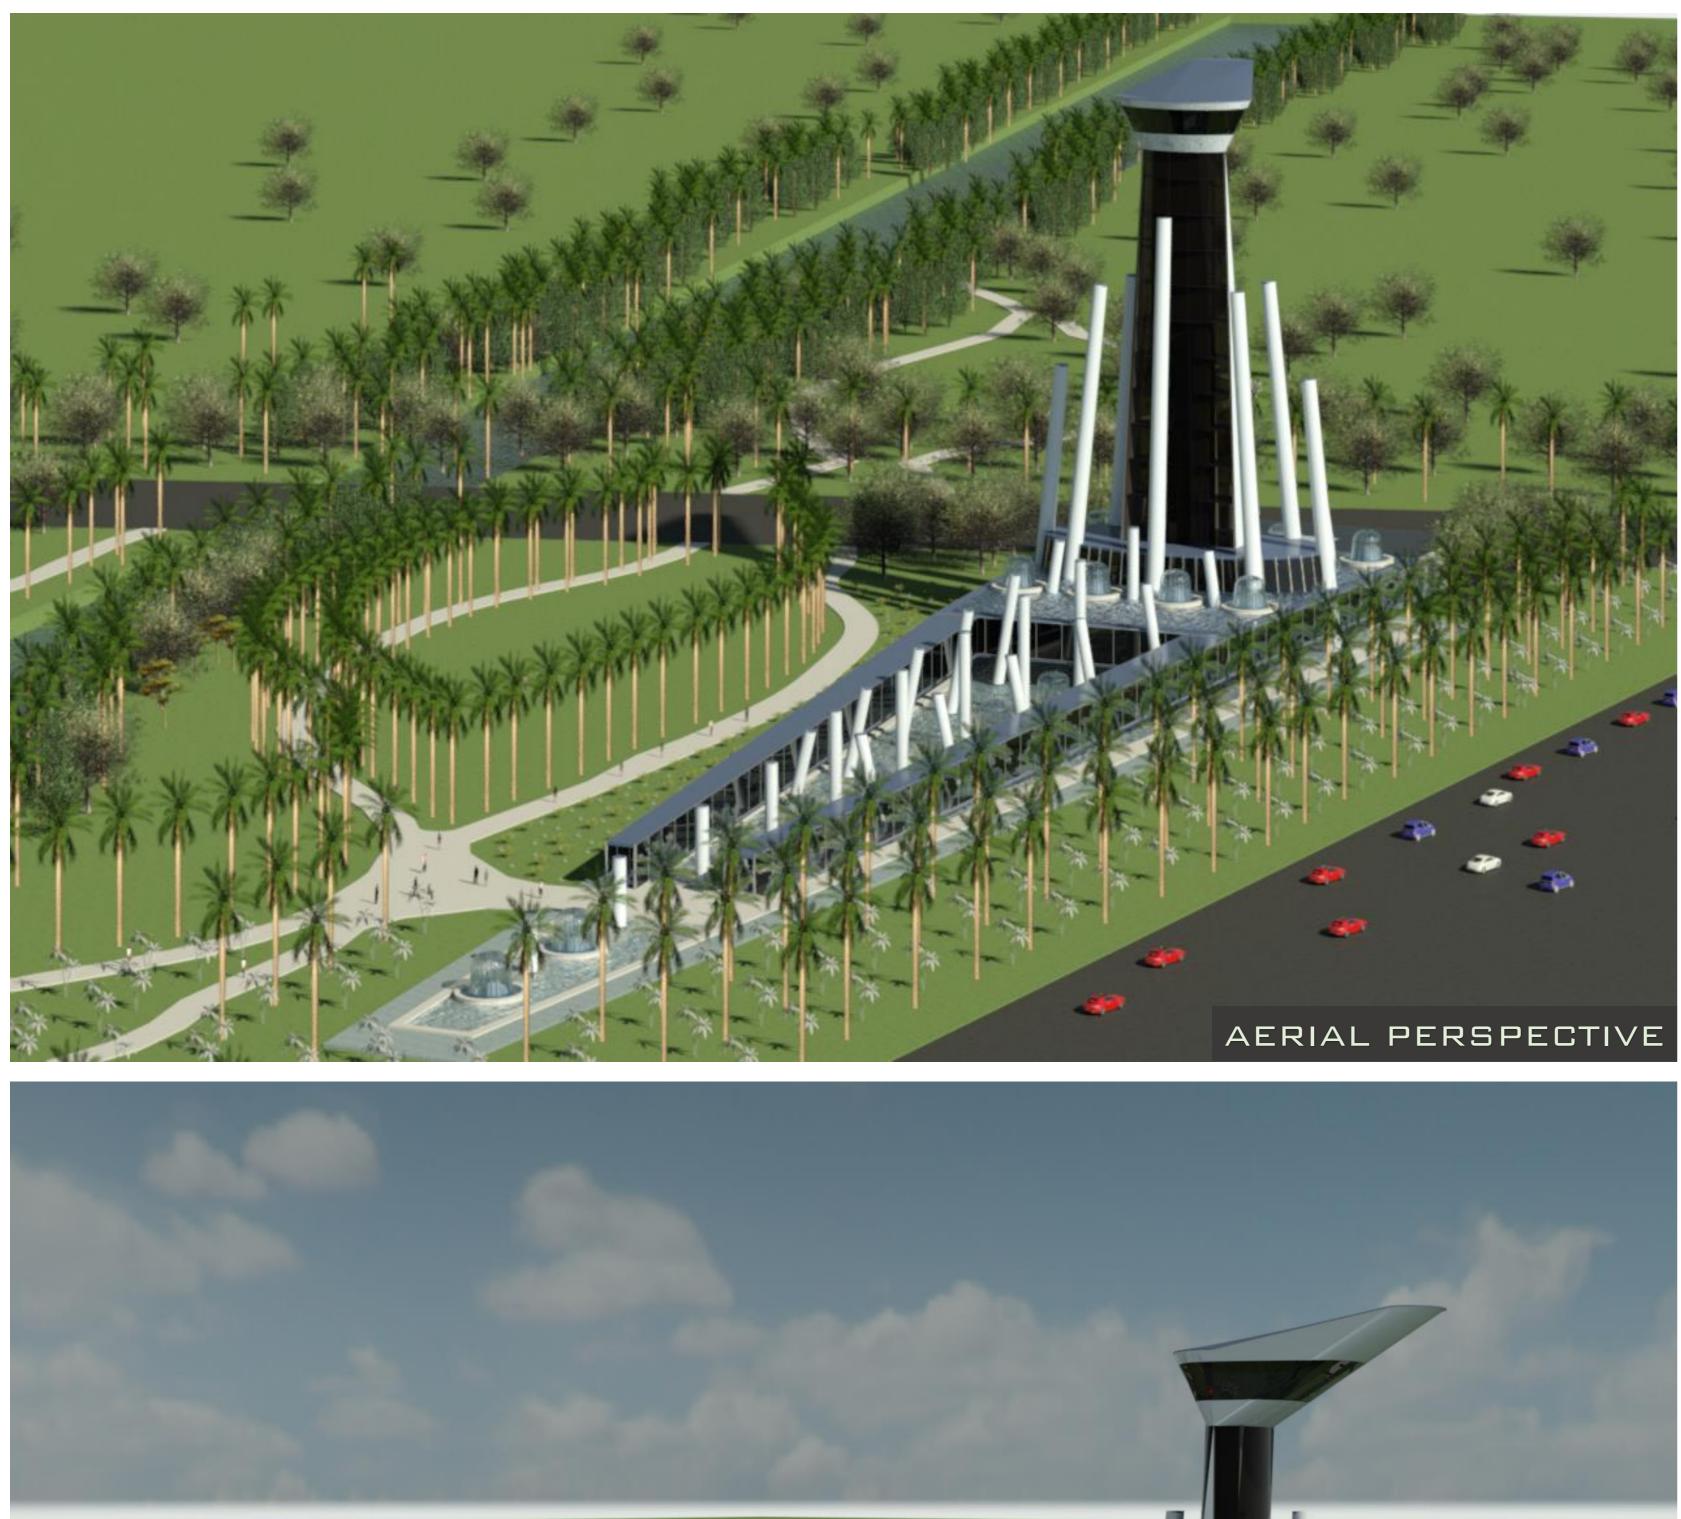

THIS SYMBOL WILL HAVE BOTH UTILITARIAN AND POETIC EXISTENCE – IT IS ACTUALLY A HAND THAT RISES OUT OF THE VALLEY AND THE MULTICULTURAL COMMUNITY AS DEPICTED BY THE RISING PILLARS. THERE IS A GENERAL RECEPTION AREA, ACCESSED BY TWO WALKWAYS, THAT IS RAISED ABOVE REFLECTION POOL INTO THE TREE CANOPY TO MAXIMIZE VIEWS AND ALSO TO CREATE A CONDITION WHERE THE LANDSCAPE AND THE BUILDING WOULD REALLY BE INTERLACED IN A SEAMLESS WAY, THERE ARE RESTAURANT AND BAR ON ABOVE FLOORS WITH EXTRAORDINARY VIEWS OF POOL, FOUNTAINS AND THE SURROUNDING LANDSCAPE, THERE IS ALSO AN OBSERVATION DECK AT ABOUT 190FT ABOVE THE GROUND LEVEL WHERE VISITORS CAN EXPERIENCE PANORAMIC VIEWS OF THE CITY.

IT IS TOTALLY A NET-ZERO BUILDING BECAUSE CLIMATE CHANGE AND RESOURCE DEPLETION ARE THE MAIN CHALLENGES THAT MANKIND HAS TO FACE IN THE  $21^{ST}$  CENTURY.

AN ICON LIKE THIS IS AN EXTERNALIZATION OF OURSELVES; AND AFTER US IT WILL STAY THERE FOR HUNDRED OF YEARS AND WILL SERVE AS A GIFT FOR MANY GENERATIONS TO COME