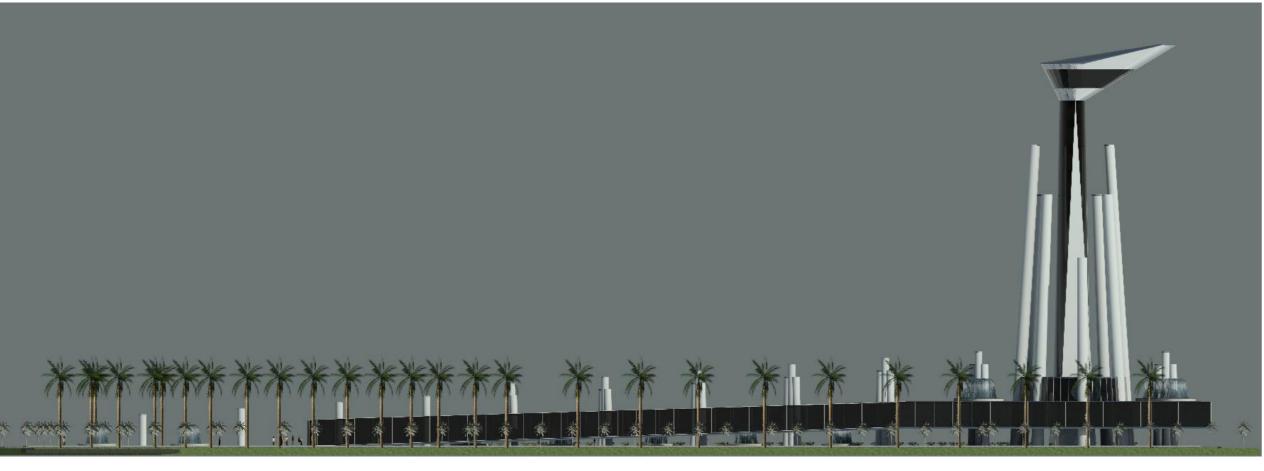

THIS SYMBOL WILL HAVE BOTH UTILITARIAN AND POETIC EXISTENCE – IT IS ACTUALLY A HAND THAT RISES OUT OF THE VALLEY AND THE MULTICULTURAL COMMUNITY AS DEPICTED BY THE RISING PILLARS. THERE IS A GENERAL RECEPTION AREA, ACCESSED BY TWO WALKWAYS, THAT IS RAISED ABOVE REFLECTION POOL INTO THE TREE CANOPY TO MAXIMIZE VIEWS AND ALSO TO CREATE A CONDITION WHERE THE LANDSCAPE AND THE BUILDING WOULD REALLY BE INTERLACED IN A SEAMLESS WAY, THERE ARE RESTAURANT AND BAR ON ABOVE FLOORS WITH EXTRAORDINARY VIEWS OF POOL, FOUNTAINS AND THE SURROUNDING LANDSCAPE, THERE IS ALSO AN OBSERVATION DECK AT ABOUT 190FT ABOVE THE GROUND LEVEL WHERE VISITORS CAN EXPERIENCE PANORAMIC VIEWS OF THE CITY.

STRUCTURE DIMENSIONS

HEIGHT: 200FT LENGTH: 614FT SOUTH WIDTH: 26FT

NORTH WIDTH: 154FT