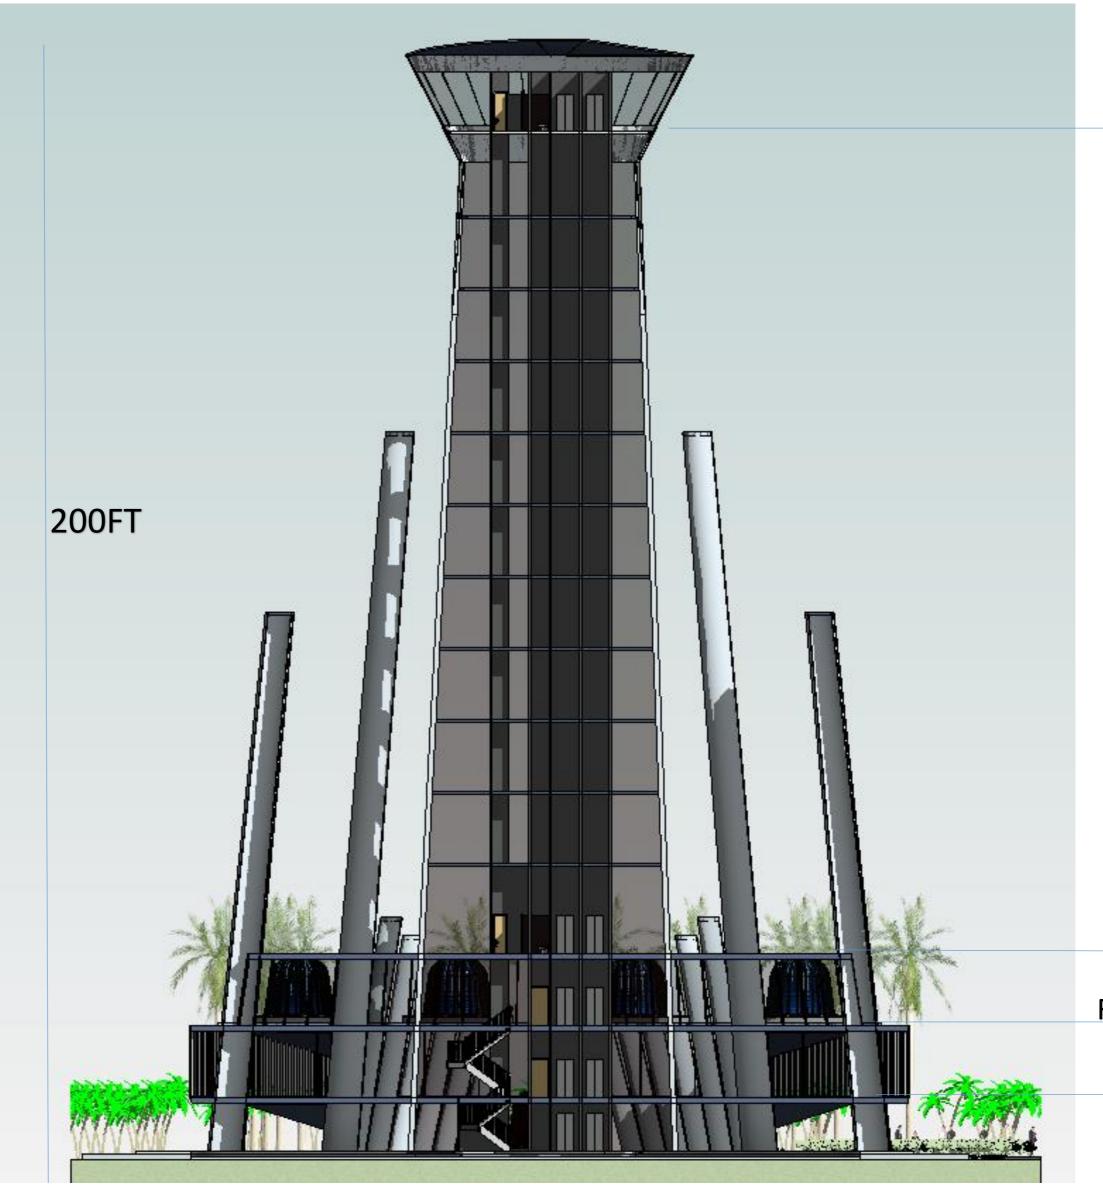

THIS SYMBOL WILL HAVE BOTH UTILITARIAN AND POETIC EXISTENCE – IT IS ACTUALLY A HAND THAT RISES OUT OF THE VALLEY AND THE MULTICULTURAL COMMUNITY AS DEPICTED BY THE RISING PILLARS. THERE IS A GENERAL RECEPTION AREA, ACCESSED BY TWO WALKWAYS, THAT IS RAISED ABOVE REFLECTION POOL INTO THE TREE CANOPY TO MAXIMIZE VIEWS AND ALSO TO CREATE A CONDITION WHERE THE LANDSCAPE AND THE BUILDING WOULD REALLY BE INTERLACED IN A SEAMLESS WAY, THERE ARE RESTAURANT AND BAR ON ABOVE FLOORS WITH EXTRAORDINARY VIEWS OF POOL, FOUNTAINS AND THE SURROUNDING LANDSCAPE, THERE IS ALSO AN OBSERVATION DECK AT ABOUT 190FT ABOVE THE GROUND LEVEL WHERE VISITORS CAN EXPERIENCE PANORAMIC VIEWS OF THE CITY.

STRUCTURE DIMENSIONS

HEIGHT: 200FT LENGTH: 614FT SOUTH WIDTH: 26FT

NORTH WIDTH: 154FT

## **OBSERVATION DECK**

BAR FLOOR

**RESTAURANT FLOOR** 

**RECEPTION FLOOR**