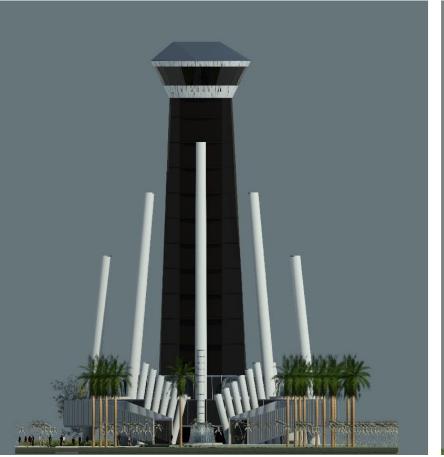

THIS SYMBOL WILL HAVE BOTH UTILITARIAN AND POETIC EXISTENCE – IT IS ACTUALLY A HAND THAT RISES OUT OF THE VALLEY AND THE MULTICULTURAL COMMUNITY AS DEPICTED BY THE RISING PILLARS. THERE IS A GENERAL RECEPTION AREA, ACCESSED BY TWO WALKWAYS, THAT IS RAISED ABOVE REFLECTION POOL INTO THE TREE CANOPY TO MAXIMIZE VIEWS AND ALSO TO CREATE A CONDITION WHERE THE LANDSCAPE AND THE BUILDING WOULD REALLY BE INTERLACED IN A SEAMLESS WAY, THERE ARE RESTAURANT AND BAR ON ABOVE FLOORS WITH EXTRAORDINARY VIEWS OF POOL, FOUNTAINS AND THE SURROUNDING LANDSCAPE, THERE IS ALSO AN OBSERVATION DECK AT ABOUT 190FT ABOVE THE GROUND LEVEL WHERE VISITORS CAN EXPERIENCE PANORAMIC VIEWS OF THE CITY.

STRUCTURE DIMENSIONS

HEIGHT: 200FT LENGTH: 614FT SOUTH WIDTH: 26FT

NORTH WIDTH: 154FT