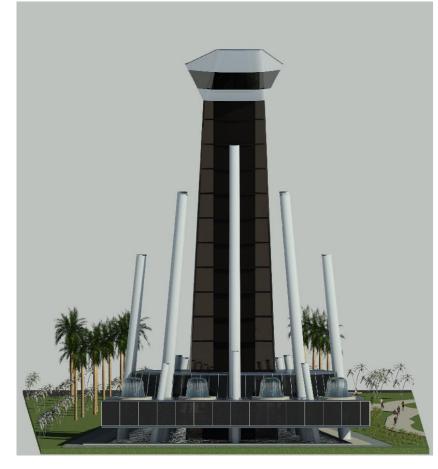

THIS SYMBOL WILL HAVE BOTH UTILITARIAN AND POETIC EXISTENCE – IT IS ACTUALLY A HAND THAT RISES OUT OF THE VALLEY AND THE MULTICULTURAL COMMUNITY AS DEPICTED BY THE RISING PILLARS. THERE IS A GENERAL RECEPTION AREA, ACCESSED BY TWO WALKWAYS, THAT IS RAISED ABOVE REFLECTION POOL INTO THE TREE CANOPY TO MAXIMIZE VIEWS AND ALSO TO CREATE A CONDITION WHERE THE LANDSCAPE AND THE BUILDING WOULD REALLY BE INTERLACED IN A SEAMLESS WAY, THERE ARE RESTAURANT AND BAR ON ABOVE FLOORS WITH EXTRAORDINARY VIEWS OF POOL, FOUNTAINS AND THE SURROUNDING LANDSCAPE, THERE IS ALSO AN OBSERVATION DECK AT ABOUT 190FT ABOVE THE GROUND LEVEL WHERE VISITORS CAN EXPERIENCE PANORAMIC VIEWS OF THE CITY.

STRUCTURE DIMENSIONS

HEIGHT: 200FT LENGTH: 614FT SOUTH WIDTH: 26FT

NORTH WIDTH: 154FT