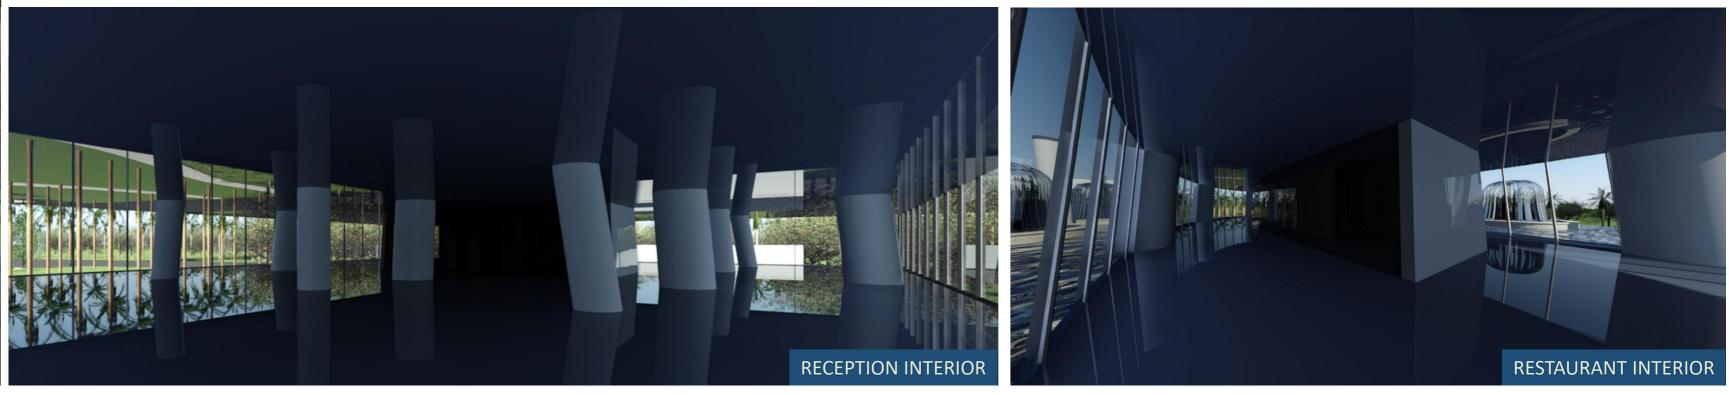

THIS SYMBOL WILL HAVE BOTH UTILITARIAN AND POETIC EXISTENCE – IT IS ACTUALLY A HAND THAT RISES OUT OF THE VALLEY AND THE MULTICULTURAL COMMUNITY AS DEPICTED BY THE RISING PILLARS. THERE IS A GENERAL RECEPTION AREA, ACCESSED BY TWO WALKWAYS, THAT IS RAISED ABOVE REFLECTION POOL INTO THE TREE CANOPY TO MAXIMIZE VIEWS AND ALSO TO CREATE A CONDITION WHERE THE LANDSCAPE AND THE BUILDING WOULD REALLY BE INTERLACED IN A SEAMLESS WAY, THERE ARE RESTAURANT AND BAR ON ABOVE FLOORS WITH EXTRAORDINARY VIEWS OF POOL, FOUNTAINS AND THE SURROUNDING LANDSCAPE, THERE IS ALSO AN OBSERVATION DECK AT ABOUT 190FT ABOVE THE GROUND LEVEL WHERE VISITORS CAN EXPERIENCE PANORAMIC VIEWS OF THE CITY.

## **OBSERVATION DECK**

BAR FLOOR

**RESTAURANT FLOOR** 

**RECEPTION FLOOR**