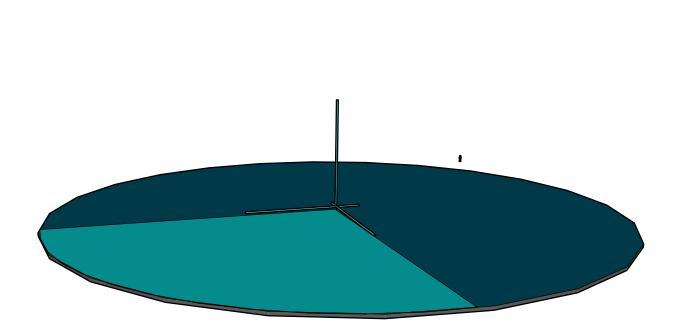

## The Enchanting Lake

The Enchanting Lake is located at the west side of the public park near San Jose, a floating emerald plexiglass sculpture onto a circular artificial lake. The sculpture is using natural forces to float itself and enlighten its surrounding environment during the day & night, respecting the nearby natural habitat and civil spaces. The lake itself aims for being the natural 'enchanting' hub of all habitants and visitors of San Jose for social gatherings at all times of the day, while enjoying a different view and mode of the sculpture, as it changes based on air forces, sun light and time of the day. Also, the relative position of the work within the park is situated in a way that it is visible while walking from the path towards the park & versa.

It is recommended that the nr. 6 tot lot & playground change location maybe more towards to the south of the park.

The Sculpture, Movement & Light

1. The material of the sculpture is plexiglass, emerald colour. (Dimensions of sculpture & lake to be discussed at a later stage in relation to the park).

2. The 3-axes sculpture is floating with the help of a light material constructed base (i.e. sponge). It is floating right and left and towards all dimensions depending on the air condition, plus also rotating.

3. During the day the sunlight, or daylight pass through the coloured plexiglass and that reflects onto the lake and grass/trees around the lake.

4. The installation is silent, there are is no power involved during the day.