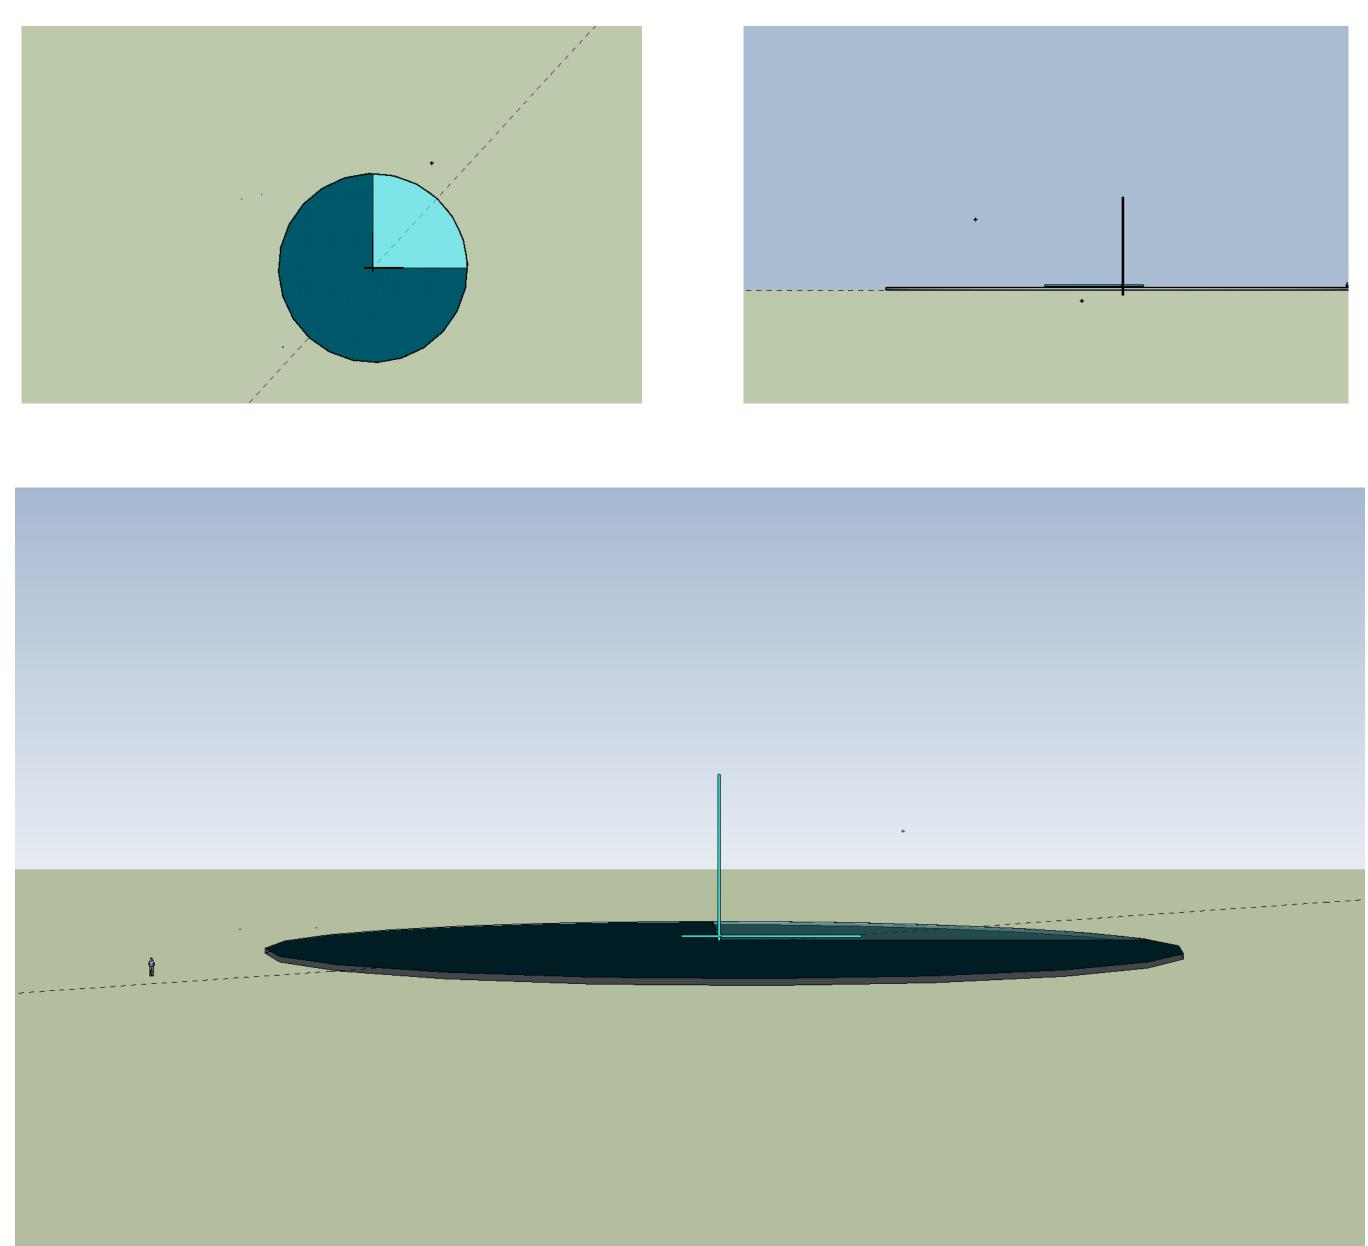

## The Enchanting Lake

The Enchanting Lake is located at the west side of the public park near San Jose, a floating emerald plexiglass sculpture onto a circular artificial lake. The sculpture is using natural forces to float itself and enlighten its surrounding environment during the day & night, respecting the nearby natural habitat and civil spaces. The lake itself aims for being the natural 'enchanting' hub of all habitants and visitors of San Jose for social gatherings at all times of the day, while enjoying a different view and mode of the sculpture, as it changes based on air forces, sun light and time of the day. Also, the relative position of the work within the park is situated in a way that it is visible while walking from the path towards the park & versa.

It is recommended that the nr. 6 tot lot & playground change location maybe more towards to the south of the park.

The Sculpture, Movement & Light

1. The material of the sculpture is plexiglass, emerald colour. (Dimensions of sculpture & lake to be discussed at a later stage in relation to the park).

2. The 3-axes sculpture is floating with the help of a light material constructed base (i.e. sponge). It is floating right and left and towards all dimensions depending on the air condition, plus also rotating.

3. During the day the sunlight, or daylight pass through the coloured plexiglass and that reflects onto the lake and grass/trees around the lake.

4. The installation is silent, there are is no power involved during the day.