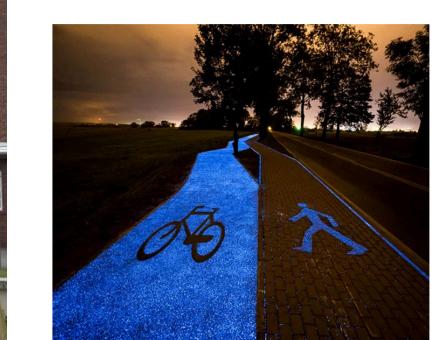

Stop

ROBOTS will appear throughout the park & paths GLOW in the dark.

PUBLIC GREENHOUSES & mobile garden carts promote community engagement