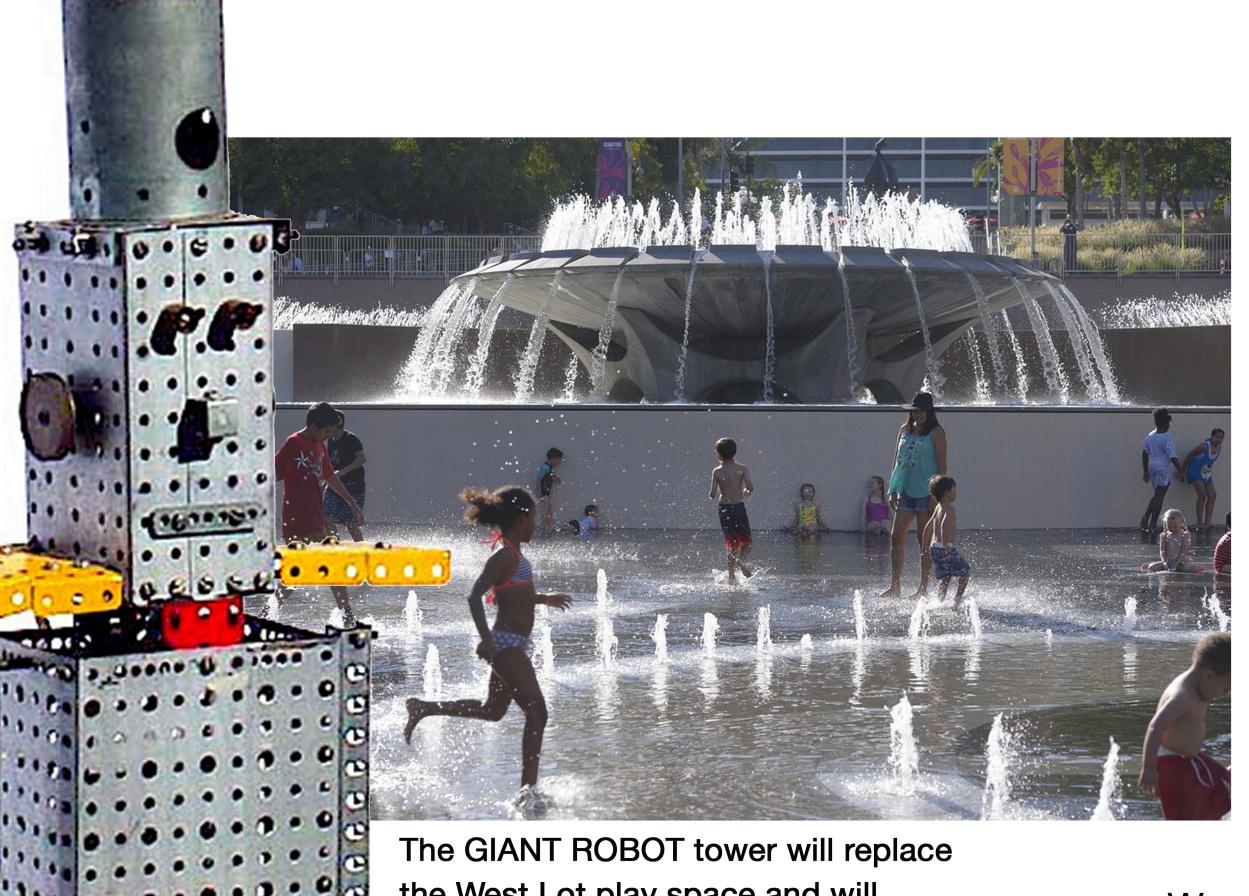

The GIANT ROBOT tower will replace the West Lot play space and will incorporate a splash pad.

A GREAT LAWN provides room to relax, reflect and recharge. SPARK will include quiet zones.

SPARK celebrating an extraordinary legacy of ideas