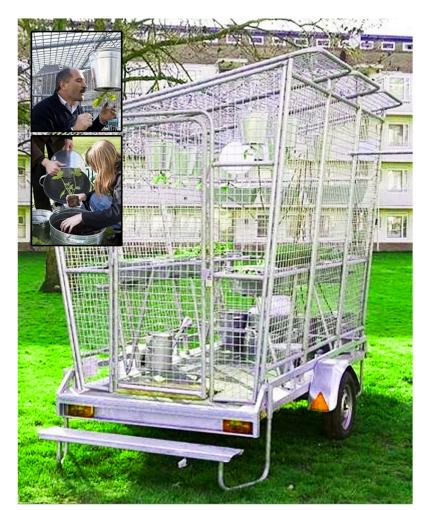

Local businesses can sponsor particular activations within Arena Green including mobile gardens, grass play spaces, performance pavillions, site specific art installations, a public green house with horticultural programming, and more.

Stop

ROBOTS will appear throughout the park & paths GLOW in the dark.

PUBLIC GREENHOUSES & mobile garden carts promote community engagement