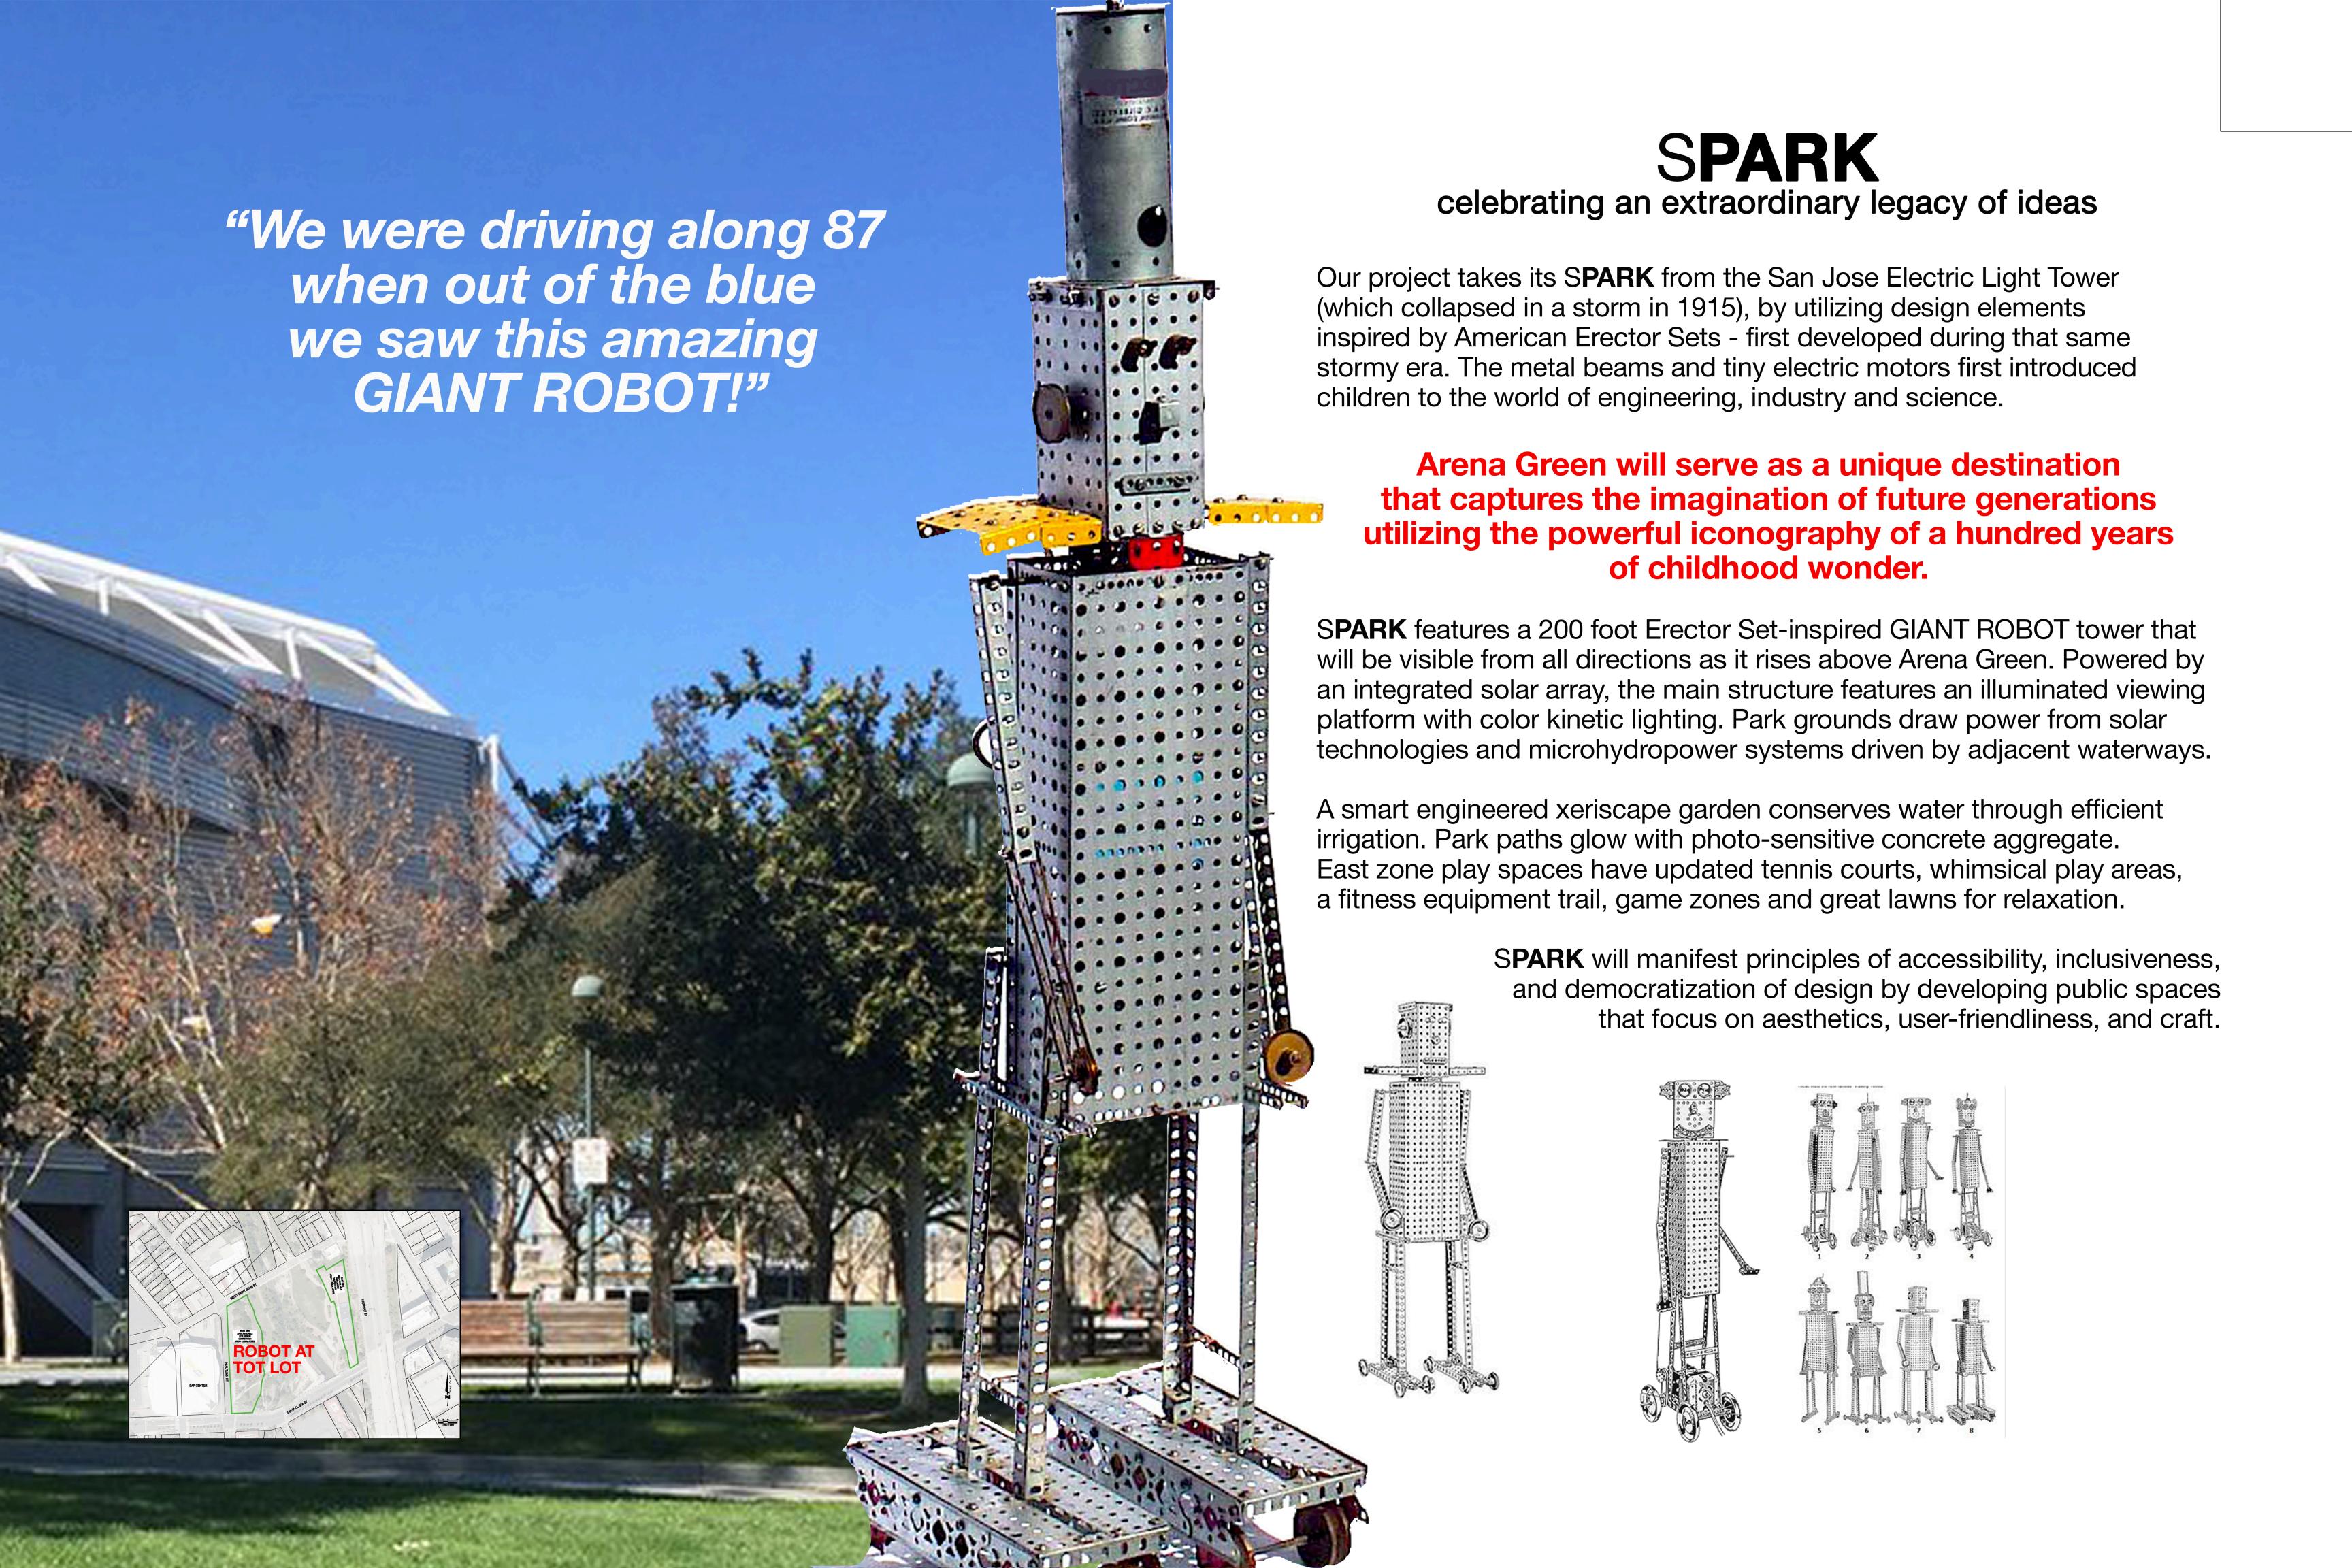

The GIANT ROBOT tower will replace the West Lot play space and will incorporate a splash pad.

A GREAT LAWN provides room to relax, reflect and recharge. SPARK will include quiet zones.

SPARK celebrating an extraordinary legacy of ideas