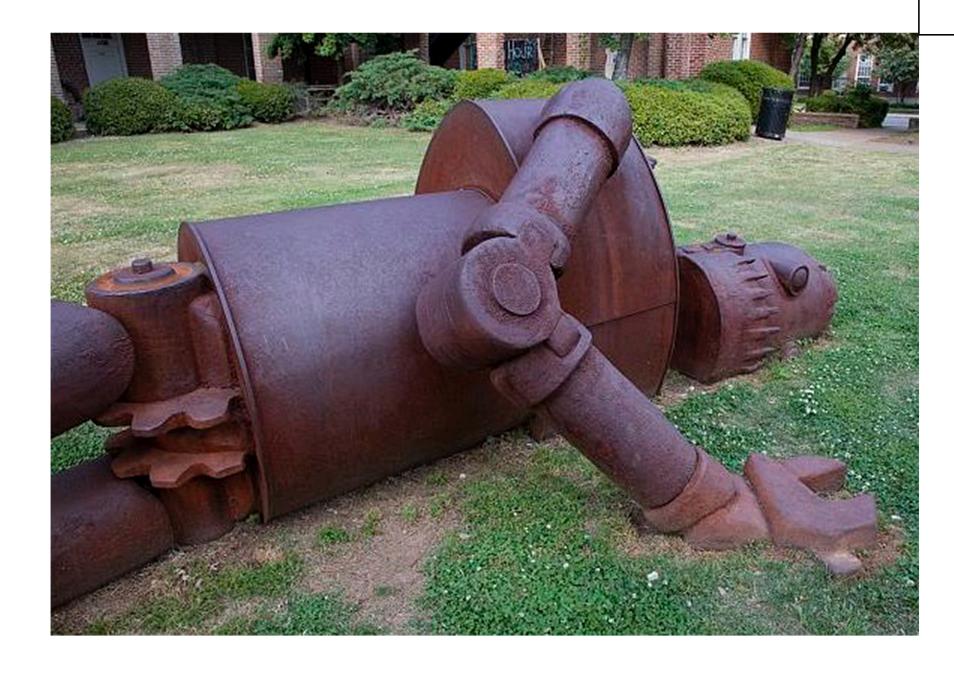

The GIANT ROBOT tower will replace the West Lot play space and will incorporate a splash pad.

A GREAT LAWN provides room to relax, reflect and recharge. SPARK will include quiet zones.

SPARK celebrating an extraordinary legacy of ideas

Stop

ROBOTS will appear throughout the park & paths GLOW in the dark.

PUBLIC GREENHOUSES & mobile garden carts promote community engagement