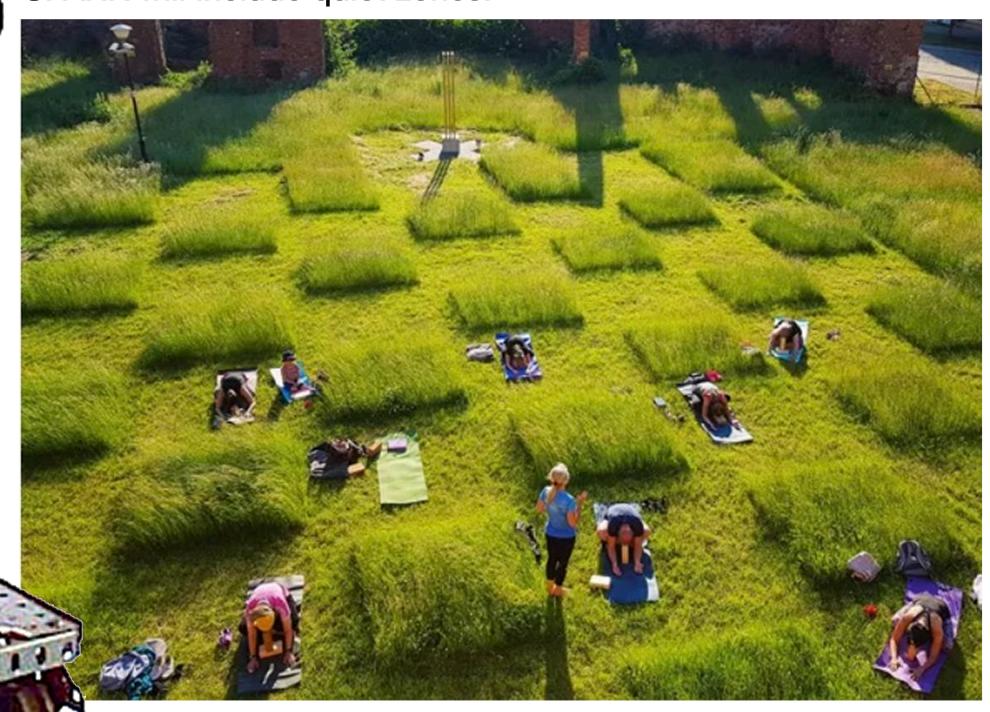

The GIANT ROBOT tower will replace the West Lot play space and will incorporate a splash pad.

A GREAT LAWN provides room to relax, reflect and recharge. SPARK will include quiet zones.

SPARK celebrating an extraordinary legacy of ideas