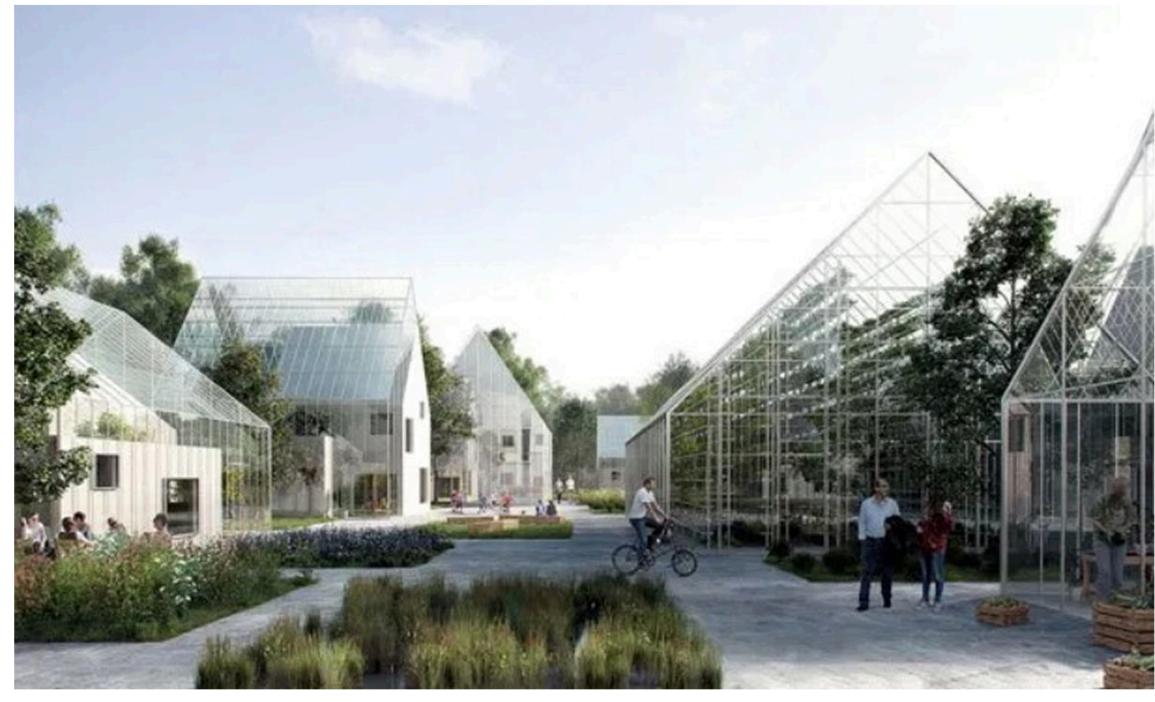

Local businesses can sponsor particular activations within Arena Green including mobile gardens, grass play spaces, performance pavillions, site specific art installations, a public green house with horticultural programming, and more.

Stop

ROBOTS will appear throughout the park & paths GLOW in the dark.

PUBLIC GREENHOUSES & mobile garden carts promote community engagement