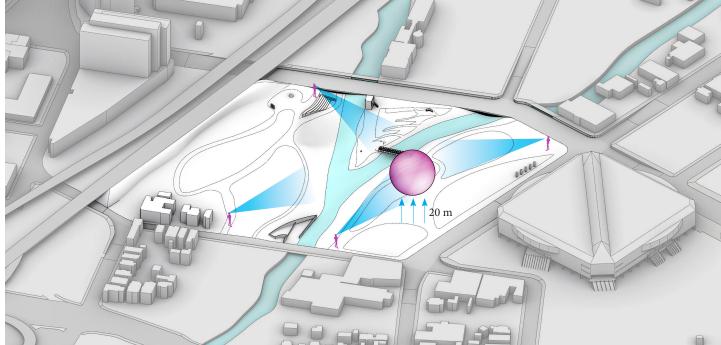

#### **Activities**

This concept represents a transformed landmark that the visitors of San Jose arena will share to create. The arena's main volume is a multi-functional sphere with diameter 40 meters. The sphere could work as an exhibition, event space, watchtower and hologram display. The visitors enter inside the main volume through two ramps, one from the main entrance at Santa Clara street beside SAP center which mainly serves the train station. The second ramp is from St. John street that directly connects the other side of the river to the main sphere. Walking through the ramp the visitor can see a display of the history of San Jose and Silicon Valley. As well as, an imagination for the future

of the most innovative cites. The sphere skin is controlled by the strings which the visitors move to open and close, Also, to change the form of the sphere. The controlling strings are going down to create activities, seats and playgrounds in the Arena's landscape. The structural system of the sphere is a shell structure resting on pillars from three sides. Pillars are surrounded by the controlling strings to distract the image to keep the sphere floating in the air. To summarize the idea, our new earth is affected by all of us regardless of our colors, nationalities or races. Every human is putting his impact to create a united world which we all complete each other in.

Activity areas

Seating Areas

Ramps

Rope Climbing

Gathering Space

Seating Canopies

Shading

Swinging Jungle