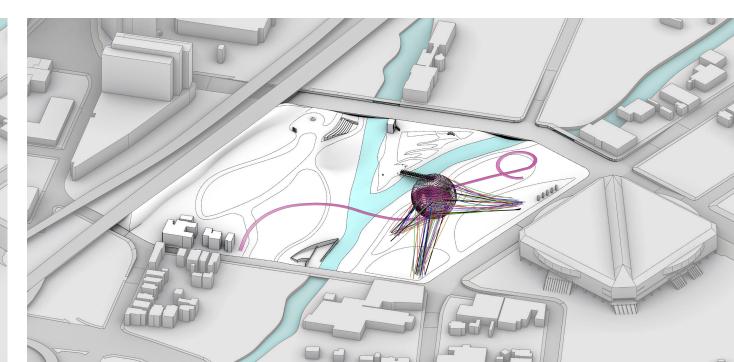

### **Site Map**

#### **Activities**

This concept represents a transformed landmark that the visitors of San Jose arena will share to create. The arena's main volume is a multi-functional sphere with diameter 40 meters. The sphere could work as an exhibition, event space, watchtower and hologram display. The visitors enter inside the main volume through two ramps, one from the main entrance at Santa Clara street beside SAP center which mainly serves the train station. The second ramp is from St. John street that directly connects the other side of the river to the main sphere. Walking through the ramp the visitor can see a display of the history of San Jose and Silicon Valley. As well as, an imagination for the future

of the most innovative cites. The sphere skin is controlled by the strings which the visitors move to open and close, Also, to change the form of the sphere. The controlling strings are going down to create activities, seats and playgrounds in the Arena's landscape. The structural system of the sphere is a shell structure resting on pillars from three sides. Pillars are surrounded by the controlling strings to distract the image to keep the sphere floating in the air. To summarize the idea, our new earth is affected by all of us regardless of our colors, nationalities or races. Every human is putting his impact to create a united world which we all complete each other in.