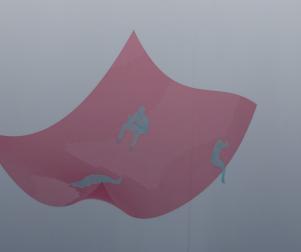

### **Form Finding**

2-Sphere represents the Virtual Earth.

3- Sphere deformation according to main supports and the two entrances.

4- Sphere fabric and the three main rancor points.

5- Structure hidden between the strings and sphere fabric deformed by visitors .