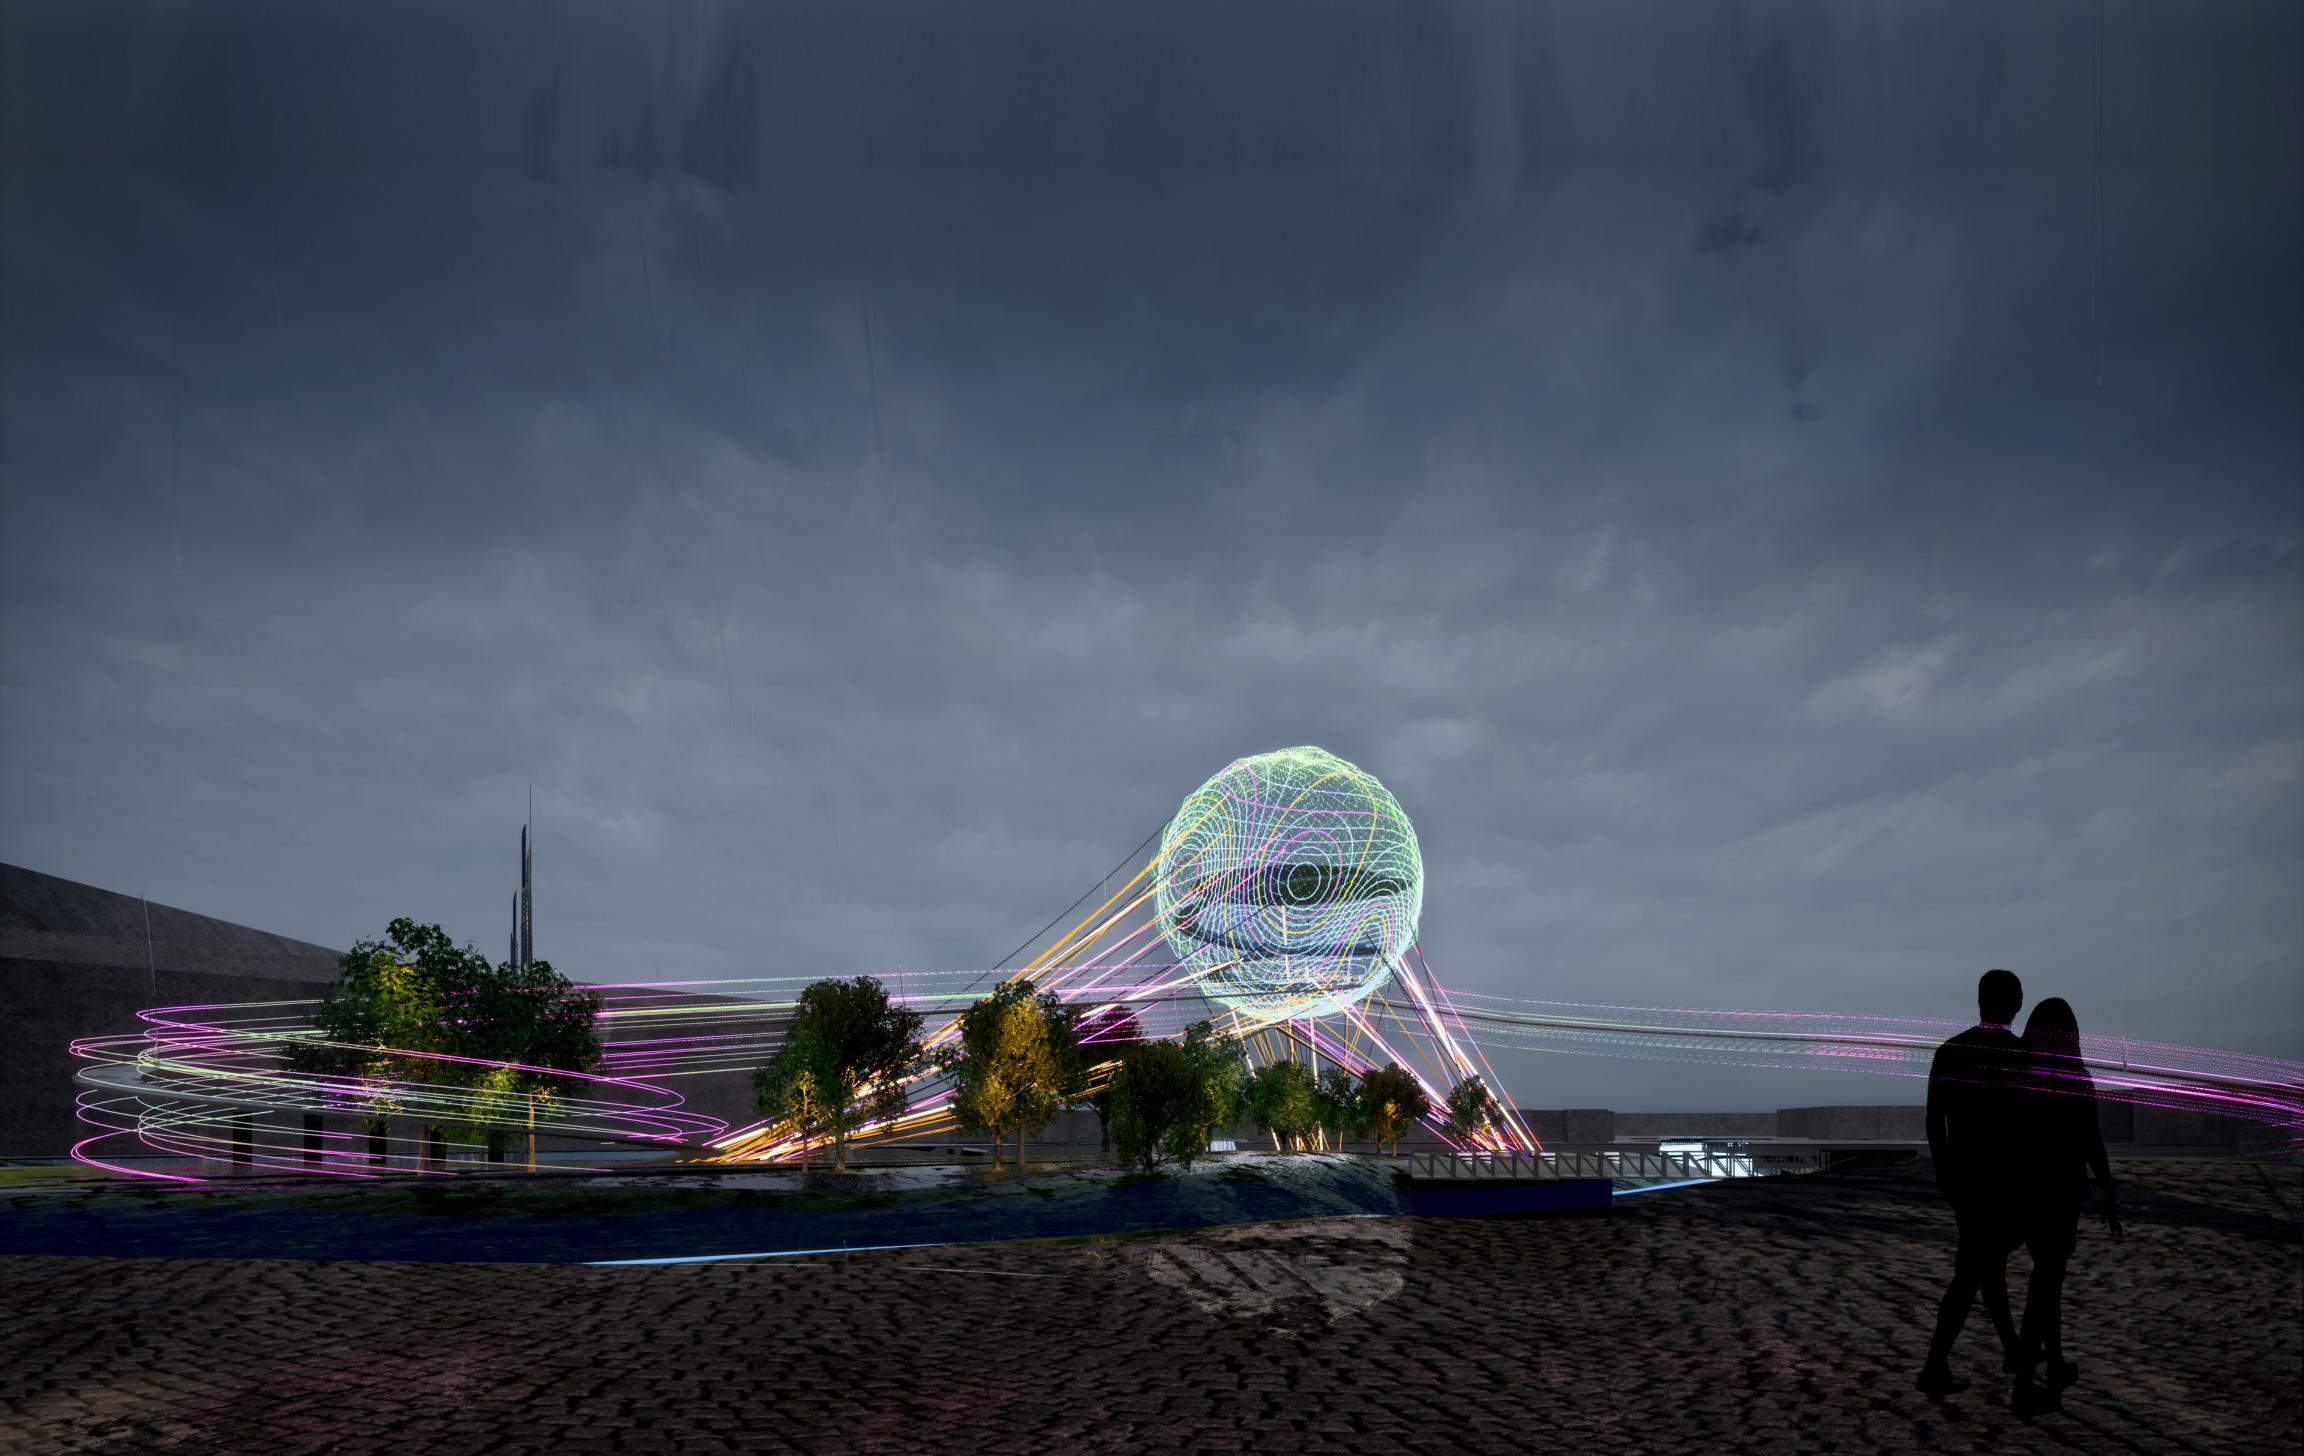

#### **Activities**

This concept represents a transformed landmark that the visitors of San Jose arena will share to create. The arena's main volume is a multi-functional sphere with diameter 40 meters. The sphere could work as an exhibition, event space, watchtower and hologram display. The visitors enter inside the main volume through two ramps, one from the main entrance at Santa Clara street beside SAP center which mainly serves the train station. The second ramp is from St. John street that directly connects the other side of the river to the main sphere. Walking through the ramp the visitor can see a display of the history of San Jose and Silicon Valley. As well as, an imagination for the future

of the most innovative cites. The sphere skin is controlled by the strings which the visitors move to open and close, Also, to change the form of the sphere. The controlling strings are going down to create activities, seats and playgrounds in the Arena's landscape. The structural system of the sphere is a shell structure resting on pillars from three sides. Pillars are surrounded by the controlling strings to distract the image to keep the sphere floating in the air. To summarize the idea, our new earth is affected by all of us regardless of our colors, nationalities or races. Every human is putting his impact to create a united world which we all complete each other in.