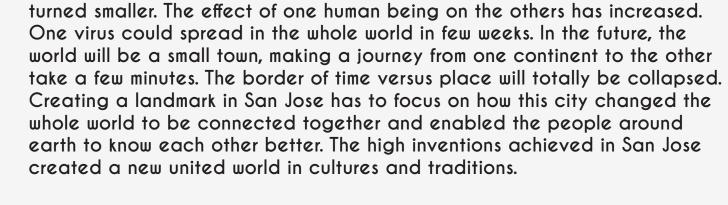

### **Form Finding**

2-Sphere represents the Virtual Earth.

3- Sphere deformation according to main supports and the two entrances.

4- Sphere fabric and the three main rancor points.

5- Structure hidden between the strings and sphere fabric deformed by visitors .