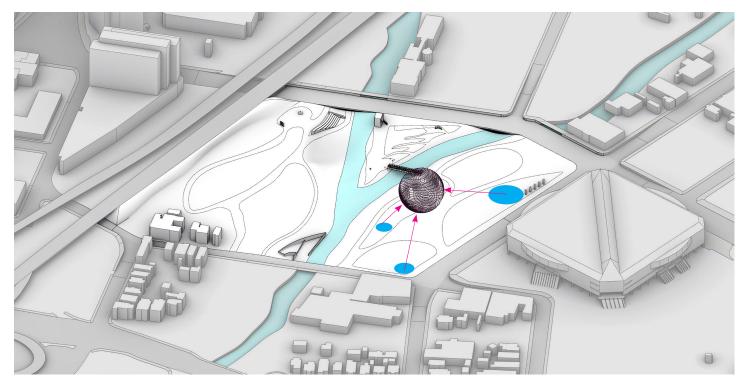

### **Form Finding**

2-Sphere represents the Virtual Earth.

3- Sphere deformation according to main supports and the two entrances.

4- Sphere fabric and the three main rancor points.

5- Structure hidden between the strings and sphere fabric deformed by visitors .

6-Adding the circulation ramps.