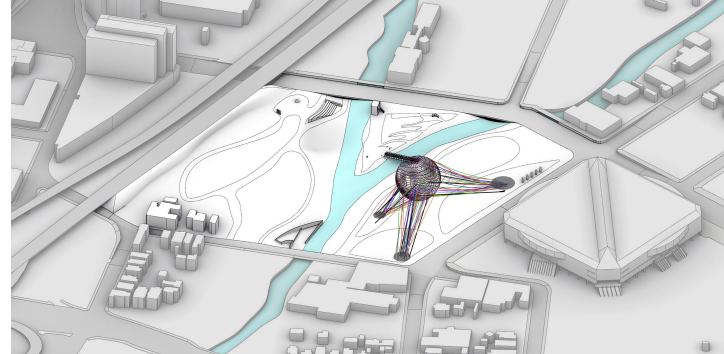

of the most innovative cites. The sphere skin is controlled by the strings which the visitors move to open and close, Also, to change the form of the sphere. The controlling strings are going down to create activities, seats and playgrounds in the Arena's landscape. The structural system of the sphere is a shell structure resting on pillars from three sides. Pillars are surrounded by the controlling strings to distract the image to keep the sphere floating in the air. To summarize the idea, our new earth is affected by all of us regardless of our colors, nationalities or races. Every human is putting his impact to create a united world which we all complete each other in.

Steel pillers