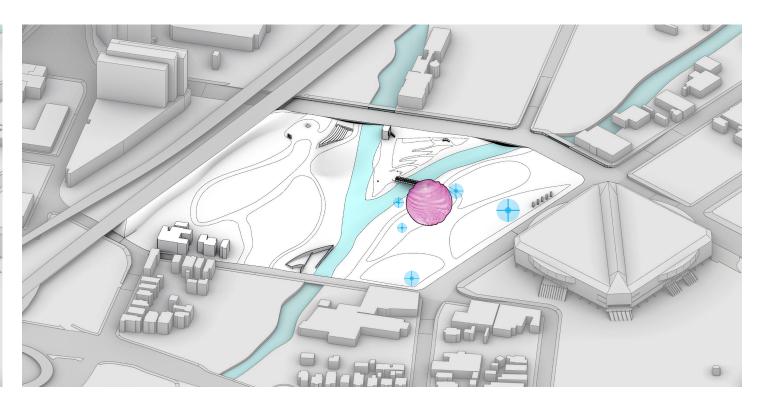

### **Form Finding**

2-Sphere represents the Virtual Earth.

3- Sphere deformation according to main supports and the two entrances.

4- Sphere fabric and the three main rancor points.

5- Structure hidden between the strings and sphere fabric deformed by visitors .