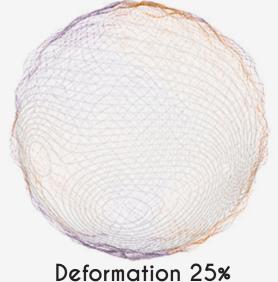

### **Form Finding**

2-Sphere represents the Virtual Earth.

3- Sphere deformation according to main supports and the two entrances.

4- Sphere fabric and the three main rancor points.

5- Structure hidden between the strings and sphere fabric deformed by visitors .