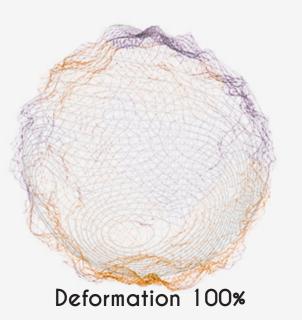

### **Form Finding**

2-Sphere represents the Virtual Earth.

3- Sphere deformation according to main supports and the two entrances.

4- Sphere fabric and the three main rancor points.

5- Structure hidden between the strings and sphere fabric deformed by visitors .