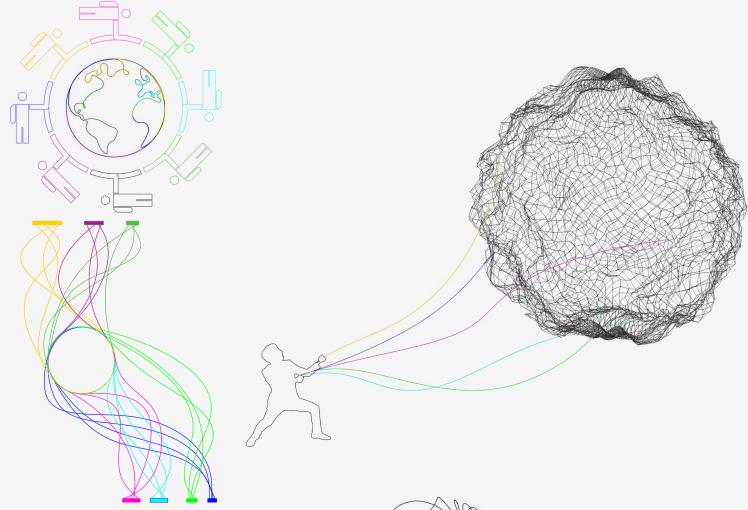

#### **Activities**

This concept represents a transformed landmark that the visitors of San Jose arena will share to create. The arena's main volume is a multi-functional sphere with diameter 40 meters. The sphere could work as an exhibition, event space, watchtower and hologram display. The visitors enter inside the main volume through two ramps, one from the main entrance at Santa Clara street beside SAP center which mainly serves the train station. The second ramp is from St. John street that directly connects the other side of the river to the main sphere. Walking through the ramp the visitor can see a display of the history of San Jose and Silicon Valley. As well as, an imagination for the future

of the most innovative cites. The sphere skin is controlled by the strings which the visitors move to open and close, Also, to change the form of the sphere. The controlling strings are going down to create activities, seats and playgrounds in the Arena's landscape. The structural system of the sphere is a shell structure resting on pillars from three sides. Pillars are surrounded by the controlling strings to distract the image to keep the sphere floating in the air. To summarize the idea, our new earth is affected by all of us regardless of our colors, nationalities or races. Every human is putting his impact to create a united world which we all complete each other in.

### **Form Finding**

2-Sphere represents the Virtual Earth.

3- Sphere deformation according to main supports and the two entrances.

4- Sphere fabric and the three main rancor points.

5- Structure hidden between the strings and sphere fabric deformed by visitors .

6-Adding the circulation ramps.