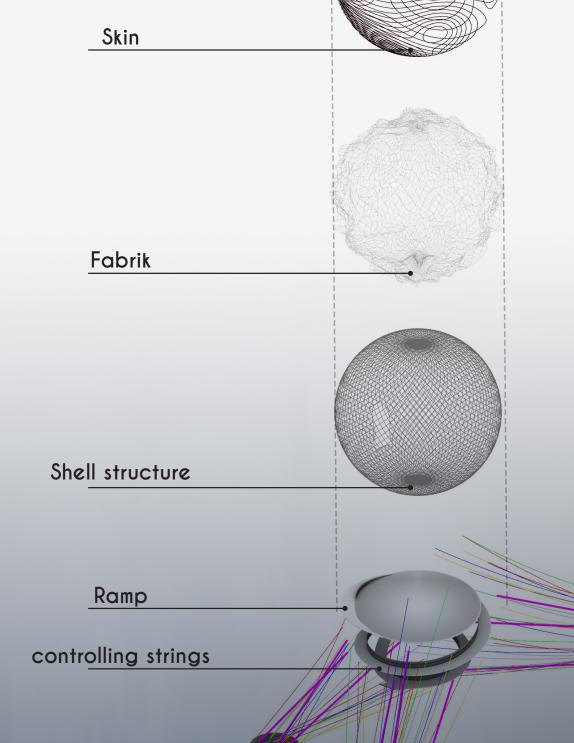

### **Form Finding**

2-Sphere represents the Virtual Earth.

3- Sphere deformation according to main supports and the two entrances.

4- Sphere fabric and the three main rancor points.

5- Structure hidden between the strings and sphere fabric deformed by visitors .

6-Adding the circulation ramps.