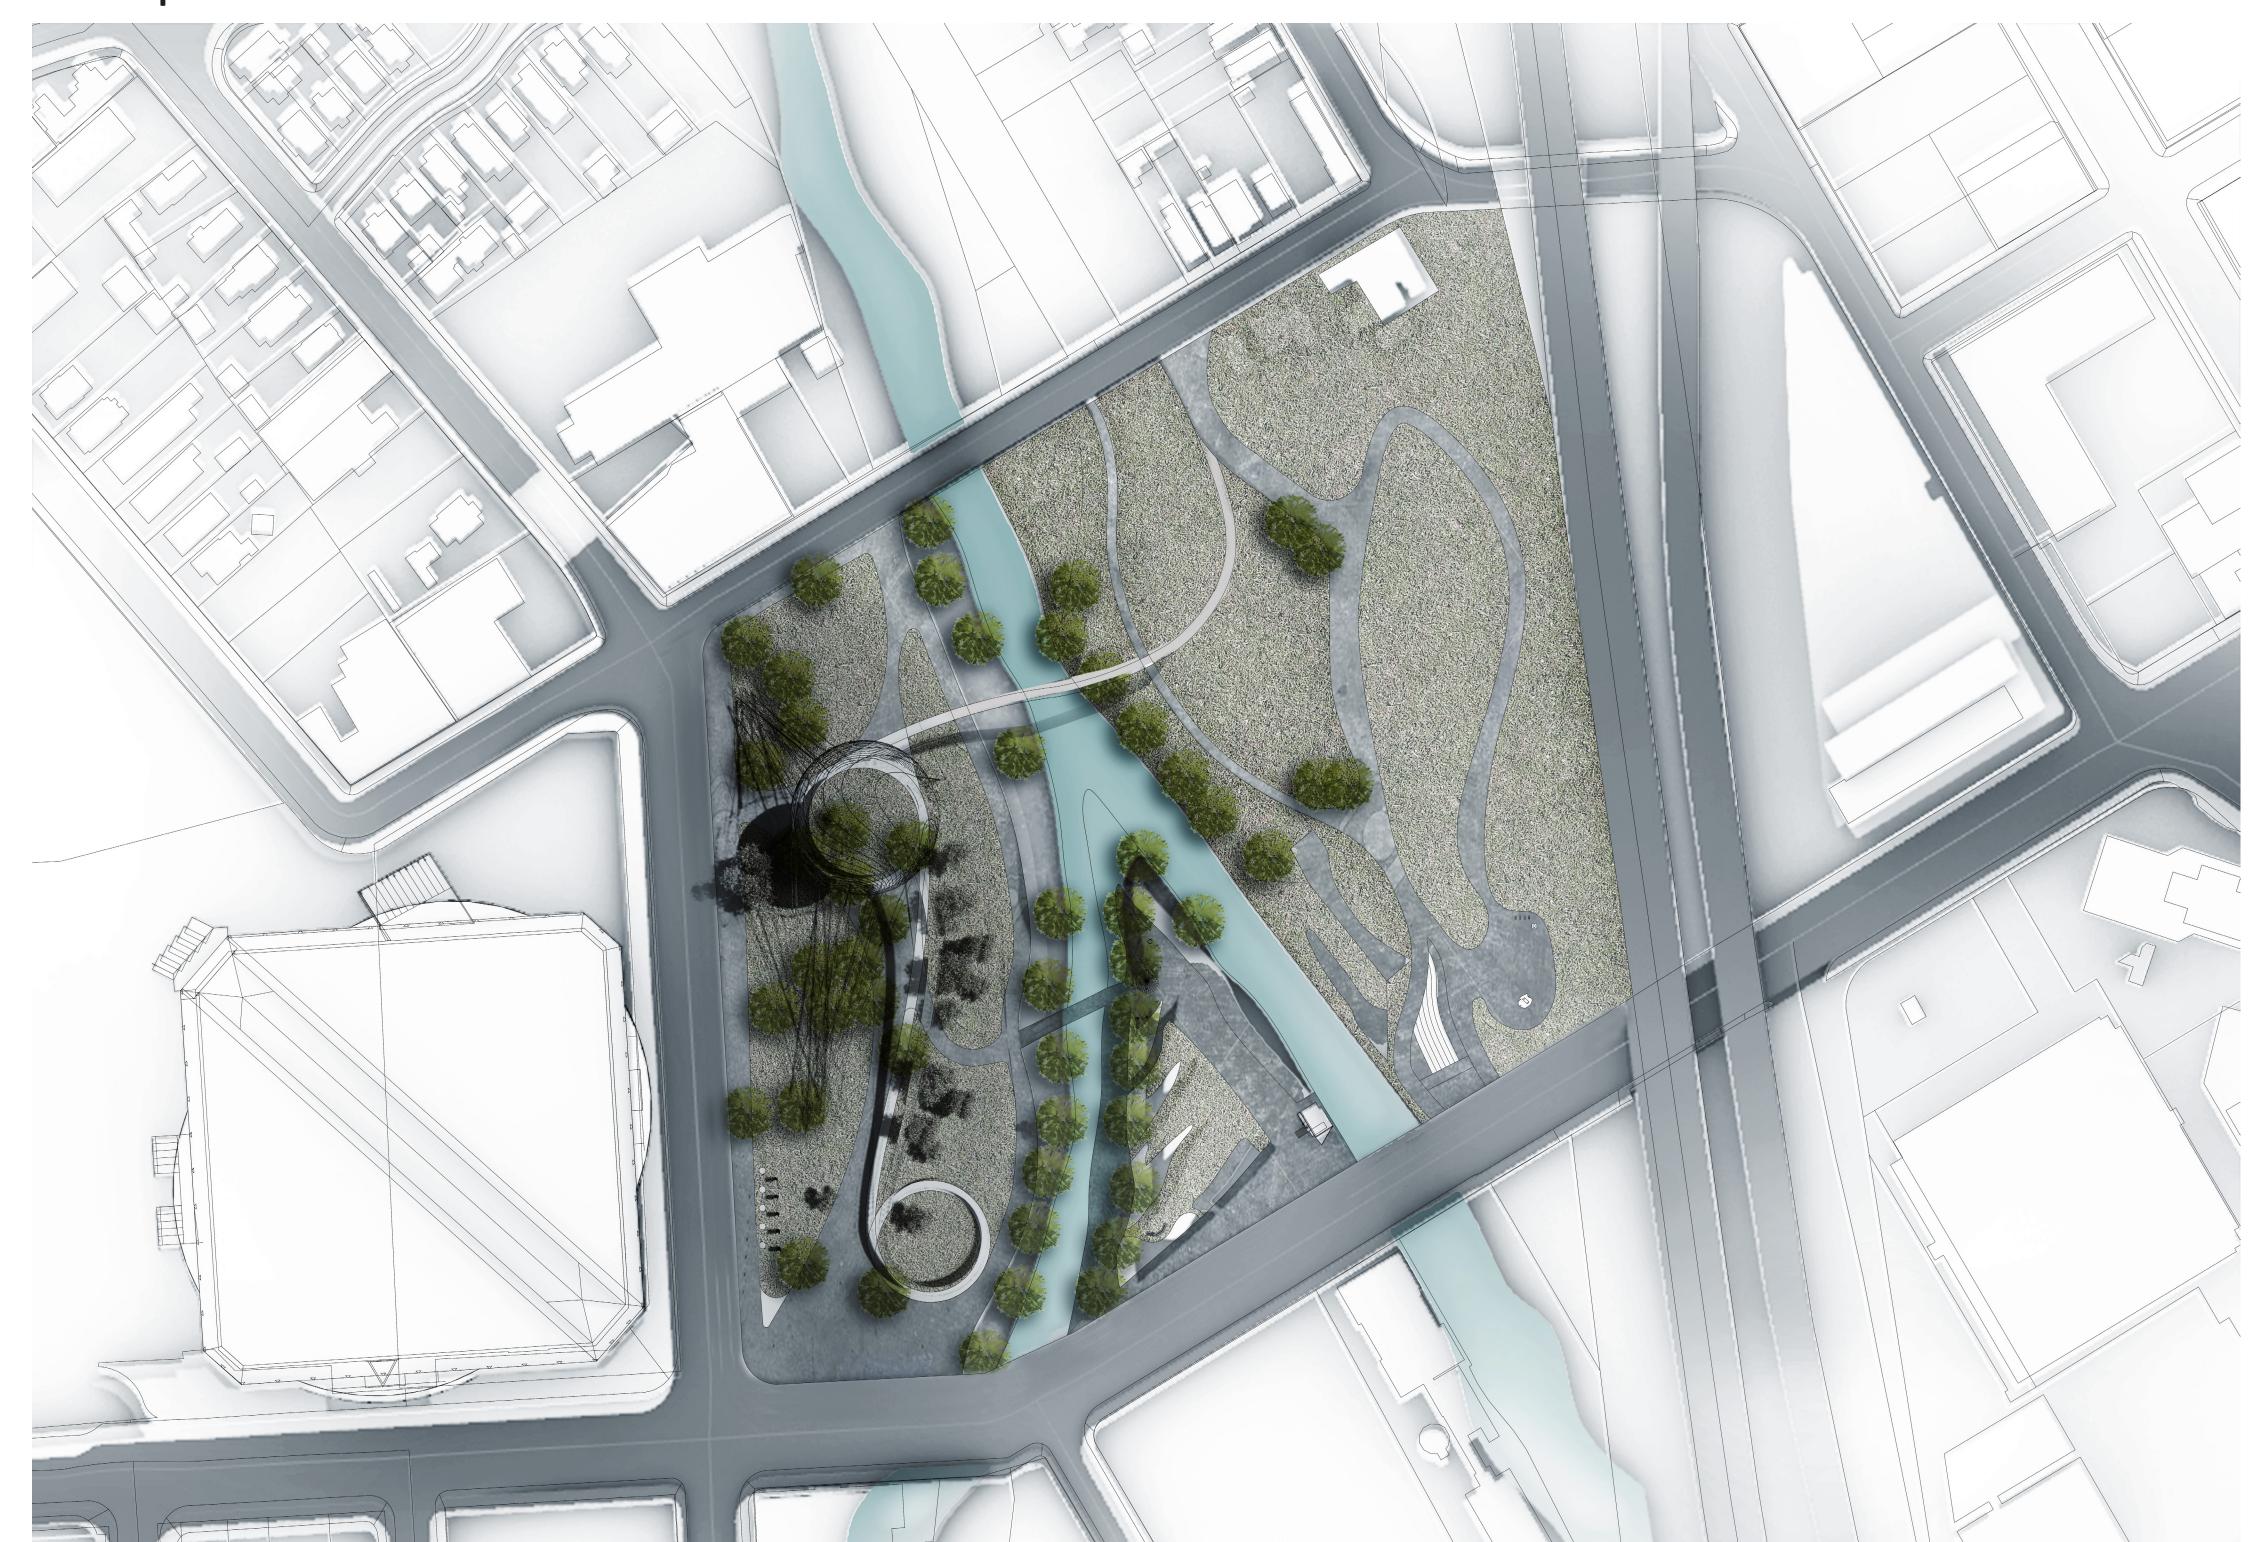

### **Site Map**

Activity areas

Seating Areas

Ramps

Rope Climbing

Gathering Space

Seating Canopies

Shading

Swinging Jungle

#### **Activities**

This concept represents a transformed landmark that the visitors of San Jose arena will share to create. The arena's main volume is a multi-functional sphere with diameter 40 meters. The sphere could work as an exhibition, event space, watchtower and hologram display. The visitors enter inside the main volume through two ramps, one from the main entrance at Santa Clara street beside SAP center which mainly serves the train station. The second ramp is from St. John street that directly connects the other side of the river to the main sphere. Walking through the ramp the visitor can see a display of the history of San Jose and Silicon Valley. As well as, an imagination for the future

of the most innovative cites. The sphere skin is controlled by the strings which the visitors move to open and close, Also, to change the form of the sphere. The controlling strings are going down to create activities, seats and playgrounds in the Arena's landscape. The structural system of the sphere is a shell structure resting on pillars from three sides. Pillars are surrounded by the controlling strings to distract the image to keep the sphere floating in the air. To summarize the idea, our new earth is affected by all of us regardless of our colors, nationalities or races. Every human is putting his impact to create a united world which we all complete each other in.