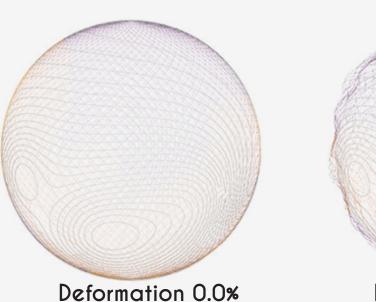

### **Form Finding**

2-Sphere represents the Virtual Earth.

3- Sphere deformation according to main supports and the two entrances.

4- Sphere fabric and the three main rancor points.

5- Structure hidden between the strings and sphere fabric deformed by visitors .