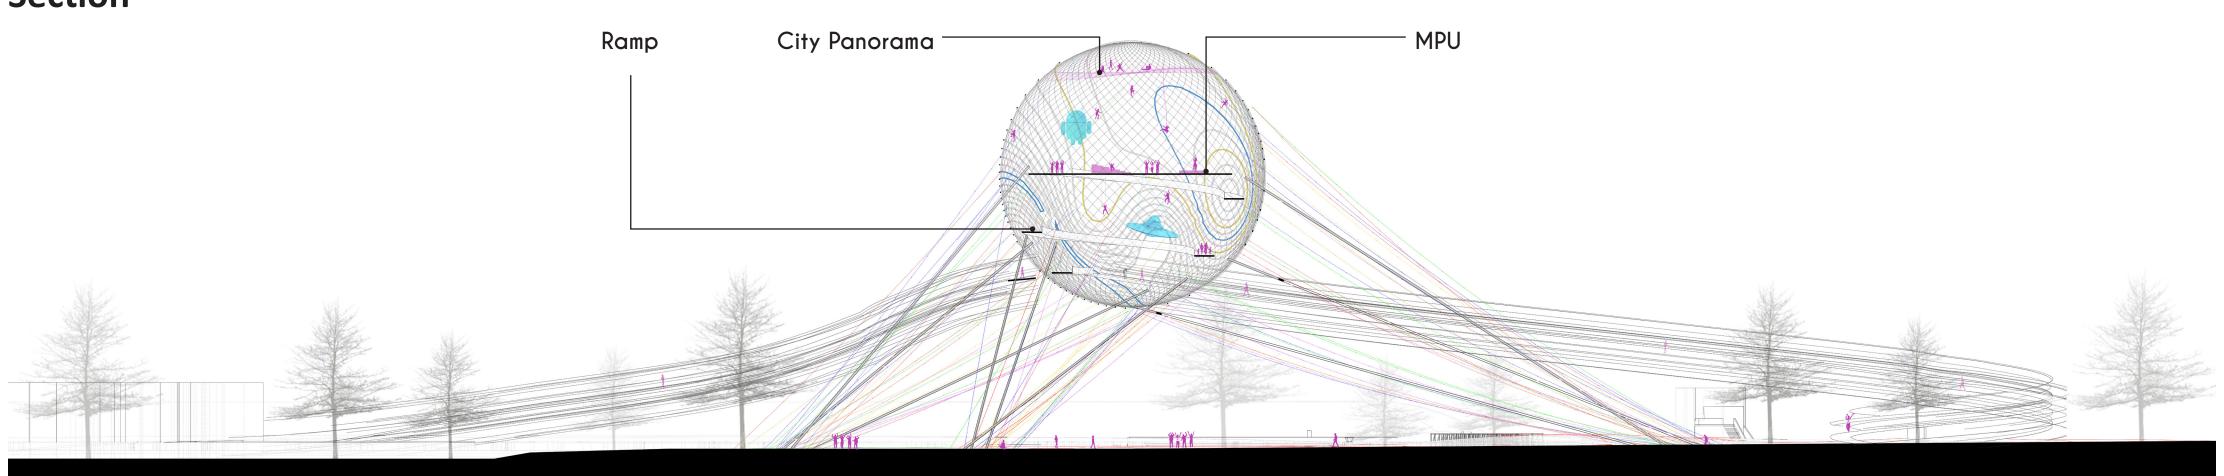

## Section

#### **Activities**

This concept represents a transformed landmark that the visitors of San Jose arena will share to create. The arena's main volume is a multi-functional sphere with diameter 40 meters. The sphere could work as an exhibition, event space, watchtower and hologram display. The visitors enter inside the main volume through two ramps, one from the main entrance at Santa Clara street beside SAP center which mainly serves the train station. The second ramp is from St. John street that directly connects the other side of the river to the main sphere. Walking through the ramp the visitor can see a display of the history of San Jose and Silicon Valley. As well as, an imagination for the future

of the most innovative cites. The sphere skin is controlled by the strings which the visitors move to open and close, Also, to change the form of the sphere. The controlling strings are going down to create activities, seats and playgrounds in the Arena's landscape. The structural system of the sphere is a shell structure resting on pillars from three sides. Pillars are surrounded by the controlling strings to distract the image to keep the sphere floating in the air. To summarize the idea, our new earth is affected by all of us regardless of our colors, nationalities or races. Every human is putting his impact to create a united world which we all complete each other in.