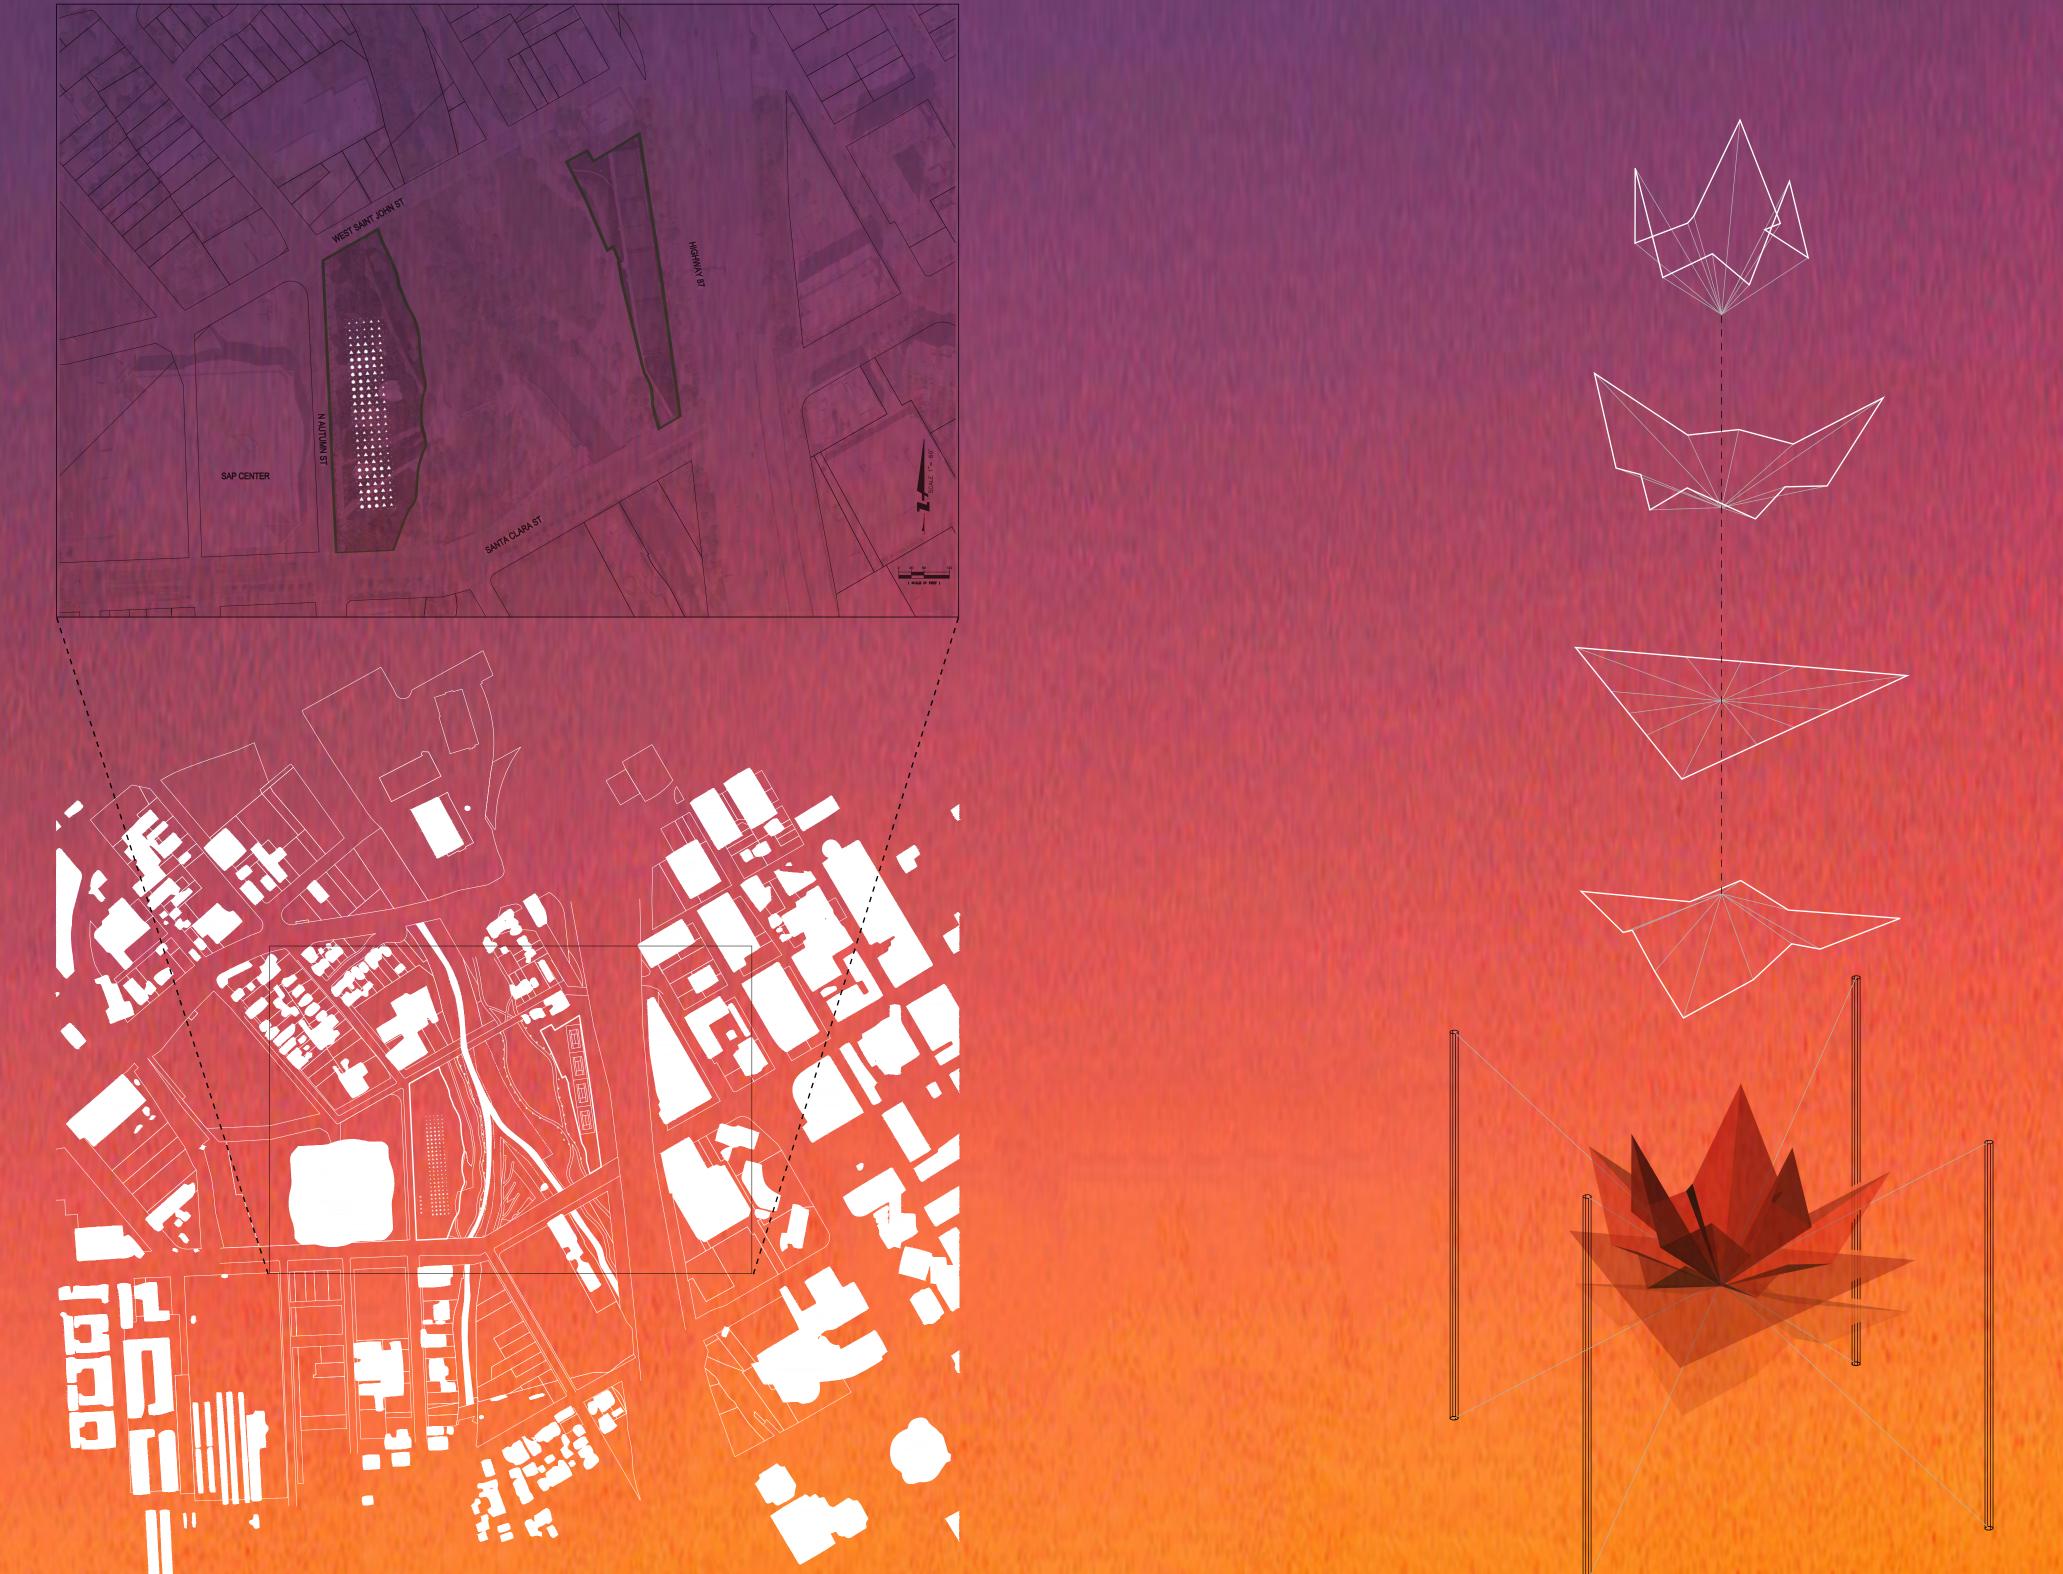

## Swarm embodies the identity and cyber data of Silicon Valley.

IT REACTS TO THE FLOW OF DATA IN THE CITY, AND ITS ORIGAMI "BIRDS" - PAINTED RED ON ONE SIDE AND YELLOW ON THE OTHER - FOLD AND FLATTEN BASED ON DIGITAL ACTIVITY.

SWARM IS VIEWED AS A MOVING SUNSET GRADIENT - AN EXHIBITION OF INFORMATION THROUGH COLOR AND FORM.

ONE IS INCORPORATED INTO THE SWARM, AS THOUGH ANOTHER OF ITS "BIRDS". IT IS A PROMISE AND A REMINDER OF THE INDIVIDUAL'S INFLUENCE ON A LARGER SYSTEM.

Swarm at different times - Collective form and deployment of origami Birds as a reaction to different data

SWARM PLAN - MINIMAL INTERFERENCE ON ARENA GREEN PARK WITH AN ADDED EXPERIENCE BELOW THE INSTALLATION

THE VERTICAL POSTS CONNECT TO THE CENTER OF THE ORIGAMI "BIRD", ALLOWING IT TO FOLD AND CHANGE ITS FORM DEPENDING ON THE DATA INPUTS IT RECEIVES FROM THE CITY