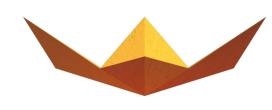

## Swarm embodies the identity and cyber data of Silicon Valley.

IT REACTS TO THE FLOW OF DATA IN THE CITY, AND ITS ORIGAMI "BIRDS" - PAINTED RED ON ONE SIDE AND YELLOW ON THE OTHER - FOLD AND FLATTEN BASED ON DIGITAL ACTIVITY.

SWARM IS VIEWED AS A MOVING SUNSET GRADIENT - AN EXHIBITION OF INFORMATION THROUGH COLOR AND FORM.

ONE IS INCORPORATED INTO THE SWARM, AS THOUGH ANOTHER OF ITS "BIRDS". IT IS A PROMISE AND A REMINDER OF THE INDIVIDUAL'S INFLUENCE ON A LARGER SYSTEM.