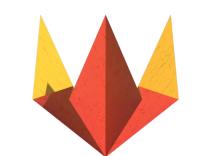

## Swarm embodies the identity and cyber data of Silicon Valley.

IT REACTS TO THE FLOW OF DATA IN THE CITY, AND ITS ORIGAMI "BIRDS" - PAINTED RED ON ONE SIDE AND YELLOW ON THE OTHER - FOLD AND FLATTEN BASED ON DIGITAL ACTIVITY.

SWARM IS VIEWED AS A MOVING SUNSET GRADIENT - AN EXHIBITION OF INFORMATION THROUGH COLOR AND FORM.

ONE IS INCORPORATED INTO THE SWARM, AS THOUGH ANOTHER OF ITS "BIRDS". IT IS A PROMISE AND A REMINDER OF THE INDIVIDUAL'S INFLUENCE ON A LARGER SYSTEM.