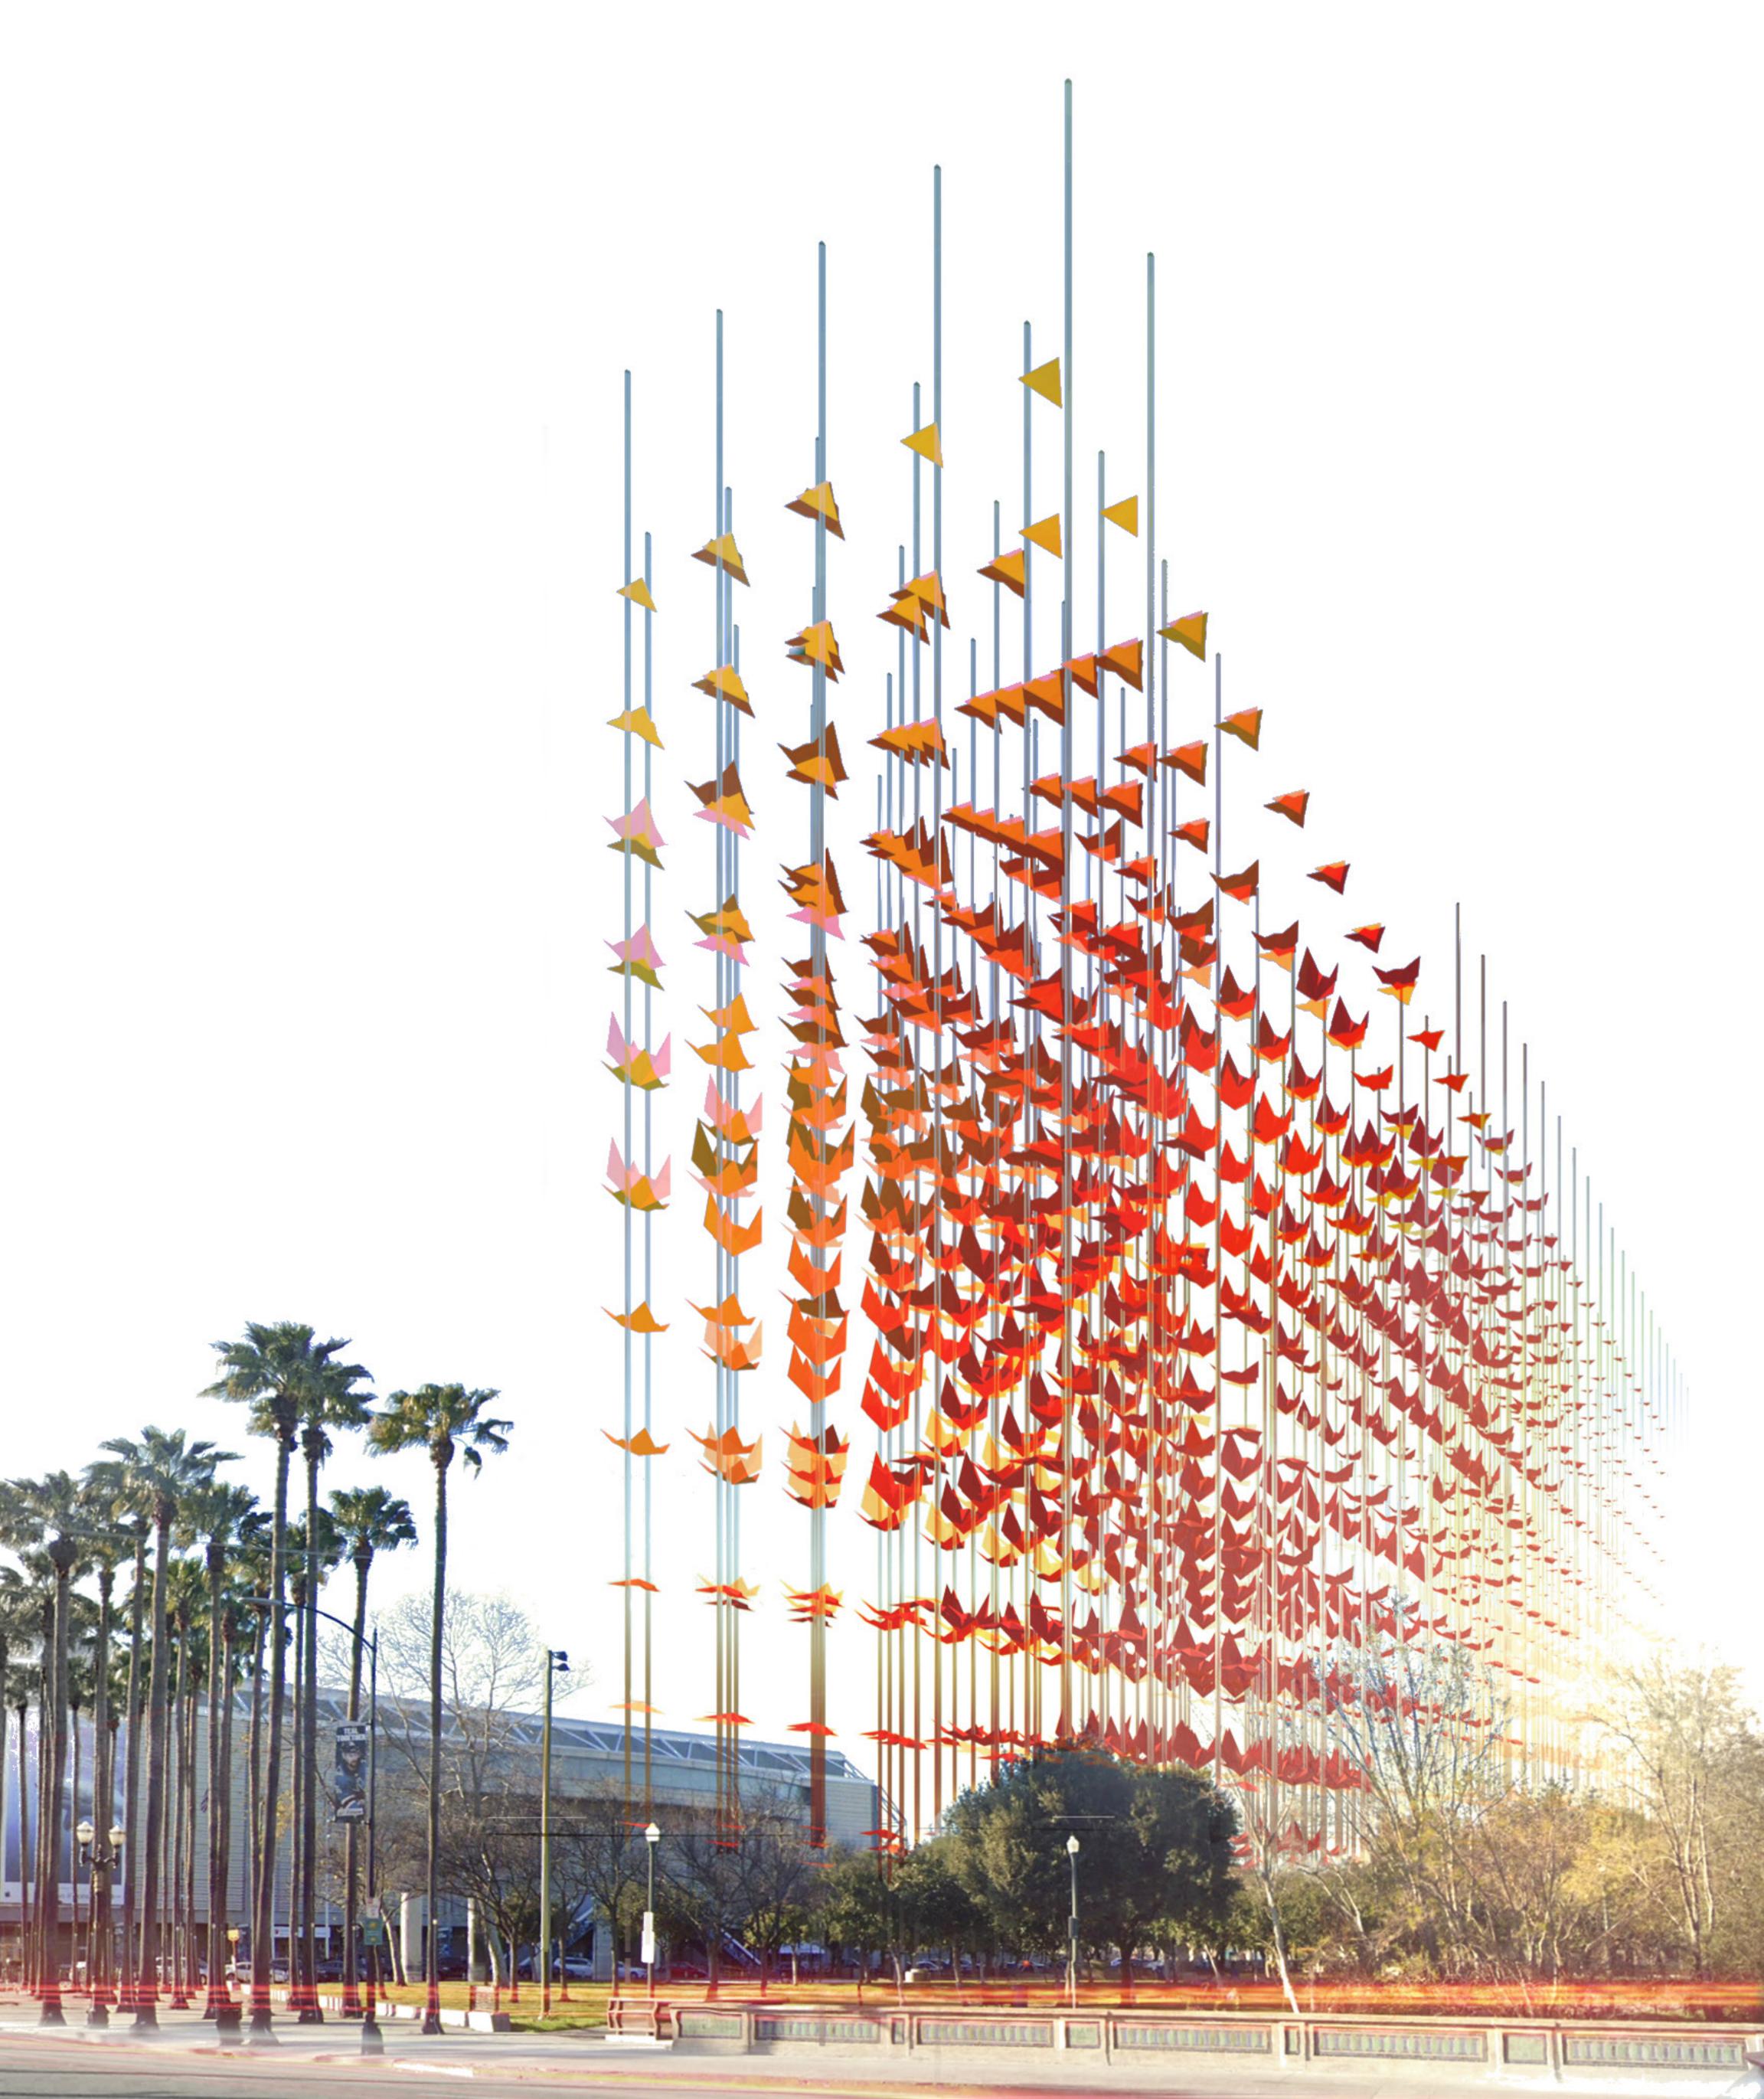

Swarm at different times - Collective form and deployment of origami Birds as a reaction to different data

SWARM PLAN - MINIMAL INTERFERENCE ON ARENA GREEN PARK WITH AN ADDED EXPERIENCE BELOW THE INSTALLATION

THE VERTICAL POSTS CONNECT TO THE CENTER OF THE ORIGAMI "BIRD", ALLOWING IT TO FOLD AND CHANGE ITS FORM DEPENDING ON THE DATA INPUTS IT RECEIVES FROM THE CITY