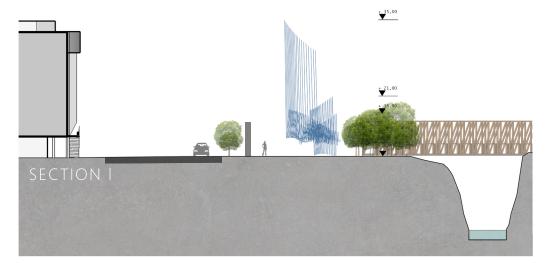

## THE WAVES

of view, a land that will take place here will turn into the future in terms of both aesthetics and Context. This aims to combine the actual and the virtual, the intrinsic of the natural and the artificial, and the possibilities rather than the contributory. Here, a form was created that behaved like a rhizome rather than uniform. A form that allows the imagination of each individual, establishing a respectful but productive relationship with the place. This relationship is sometimes spatialized and it is a shutter for the park and sometimes only as a powerful image. In this respect, WSV produces both a time-producing experience and also an image circulating in the

Silicon Valley represents the future. From this point