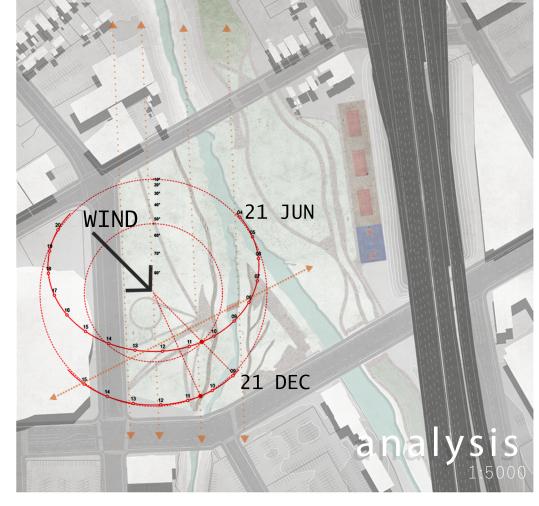

## THE WAVES

















of view, a land that will take place here will turn into the future in terms of both aesthetics and Context. This aims to combine the actual and the virtual, the intrinsic of the natural and the artificial, and the possibilities rather than the contributory. Here, a form was created that behaved like a rhizome rather than uniform. A form that allows the imagination of each individual, establishing a respectful but productive relationship with the place. This relationship is sometimes spatialized and it is a shutter for the park and sometimes only as a powerful image. In this respect, WSV produces both a time-producing experience and also an image circulating in the

Silicon Valley represents the future. From this point











## THE STRUCTURE

The structure consists of steel