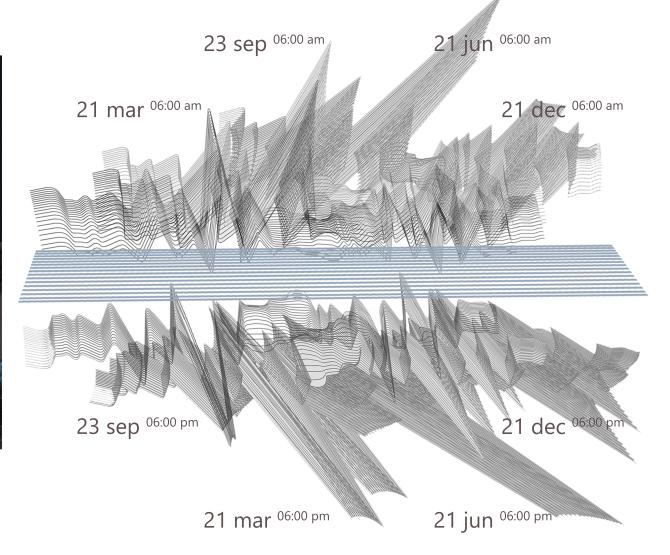

## THE SHADOWS

WSV is a design that uses the shadow effect **from the sun**. In this respect, it creates different effects in the environment at different times of the day and the year. This sometimes participates in the cycle of life with its dramatic, sometimes calmer shadow effect. When the sun is strong, the combination of the shining of metal and the dramatic effect of shadows creates **a** dance effect both in land and in the environment.