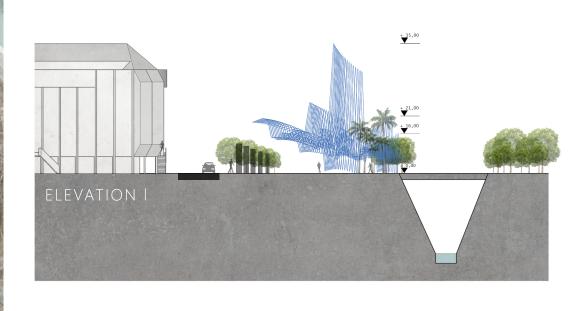

## THE WAVES

of view, a land that will take place here will turn into the future in terms of both aesthetics and Context. This aims to combine the actual and the virtual, the intrinsic of the natural and the artificial, and the possibilities rather than the contributory. Here, a form was created that behaved like a rhizome rather than uniform. A form that allows the imagination of each individual, establishing a respectful but productive relationship with the place. This relationship is sometimes spatialized and it is a shutter for the park and sometimes only as a powerful image. In this respect, WSV produces both a time-producing experience and also an image circulating in the

Silicon Valley represents the future. From this point