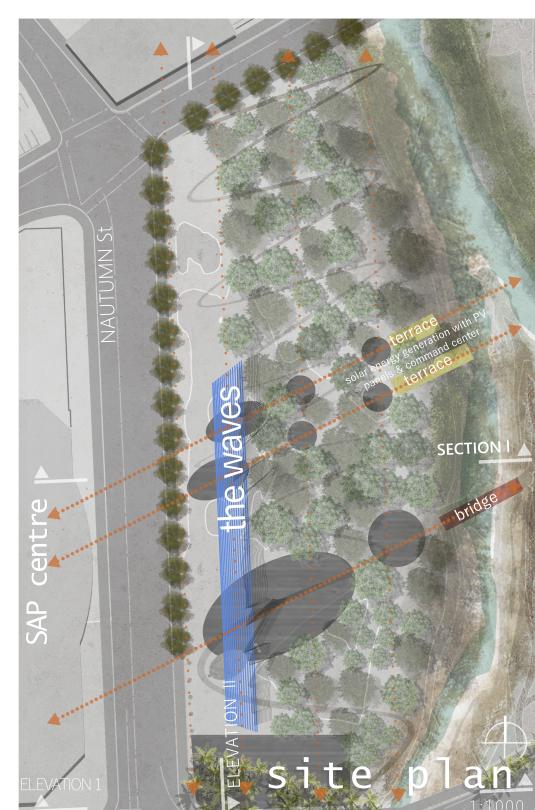

## THE WAVES

of view, a land that will take place here will turn into the future in terms of both aesthetics and Context. This aims to combine the actual and the virtual, the intrinsic of the natural and the artificial, and the possibilities rather than the contributory. Here, a form was created that behaved like a rhizome rather than uniform. A form that allows the imagination of each individual, establishing a respectful but productive relationship with the place. This relationship is sometimes spatialized and it is a shutter for the park and sometimes only as a powerful image. In this respect, WSV produces both a time-producing experience and also an image circulating in the

Silicon Valley represents the future. From this point

## THE STRUCTURE

The structure consists of steel tube rows. Each row is formed by joining twisted tubes with a separate profile. These tube rows are combined with steel twisted rods at each top and down axis to ensure rigidity of the structure. Each row will be fastened up to the rod.

The whole structure transfers load to the ground with the foundations formed at two points. There will be tension under the weight of approxcimatly 32 tons of the structure.

Tubes are formed in 9 cm diameter profile, and rows distances are 50 cm. **8 meters wide**, 100 meters long structure is consisted 5 km long steel tubes in total.