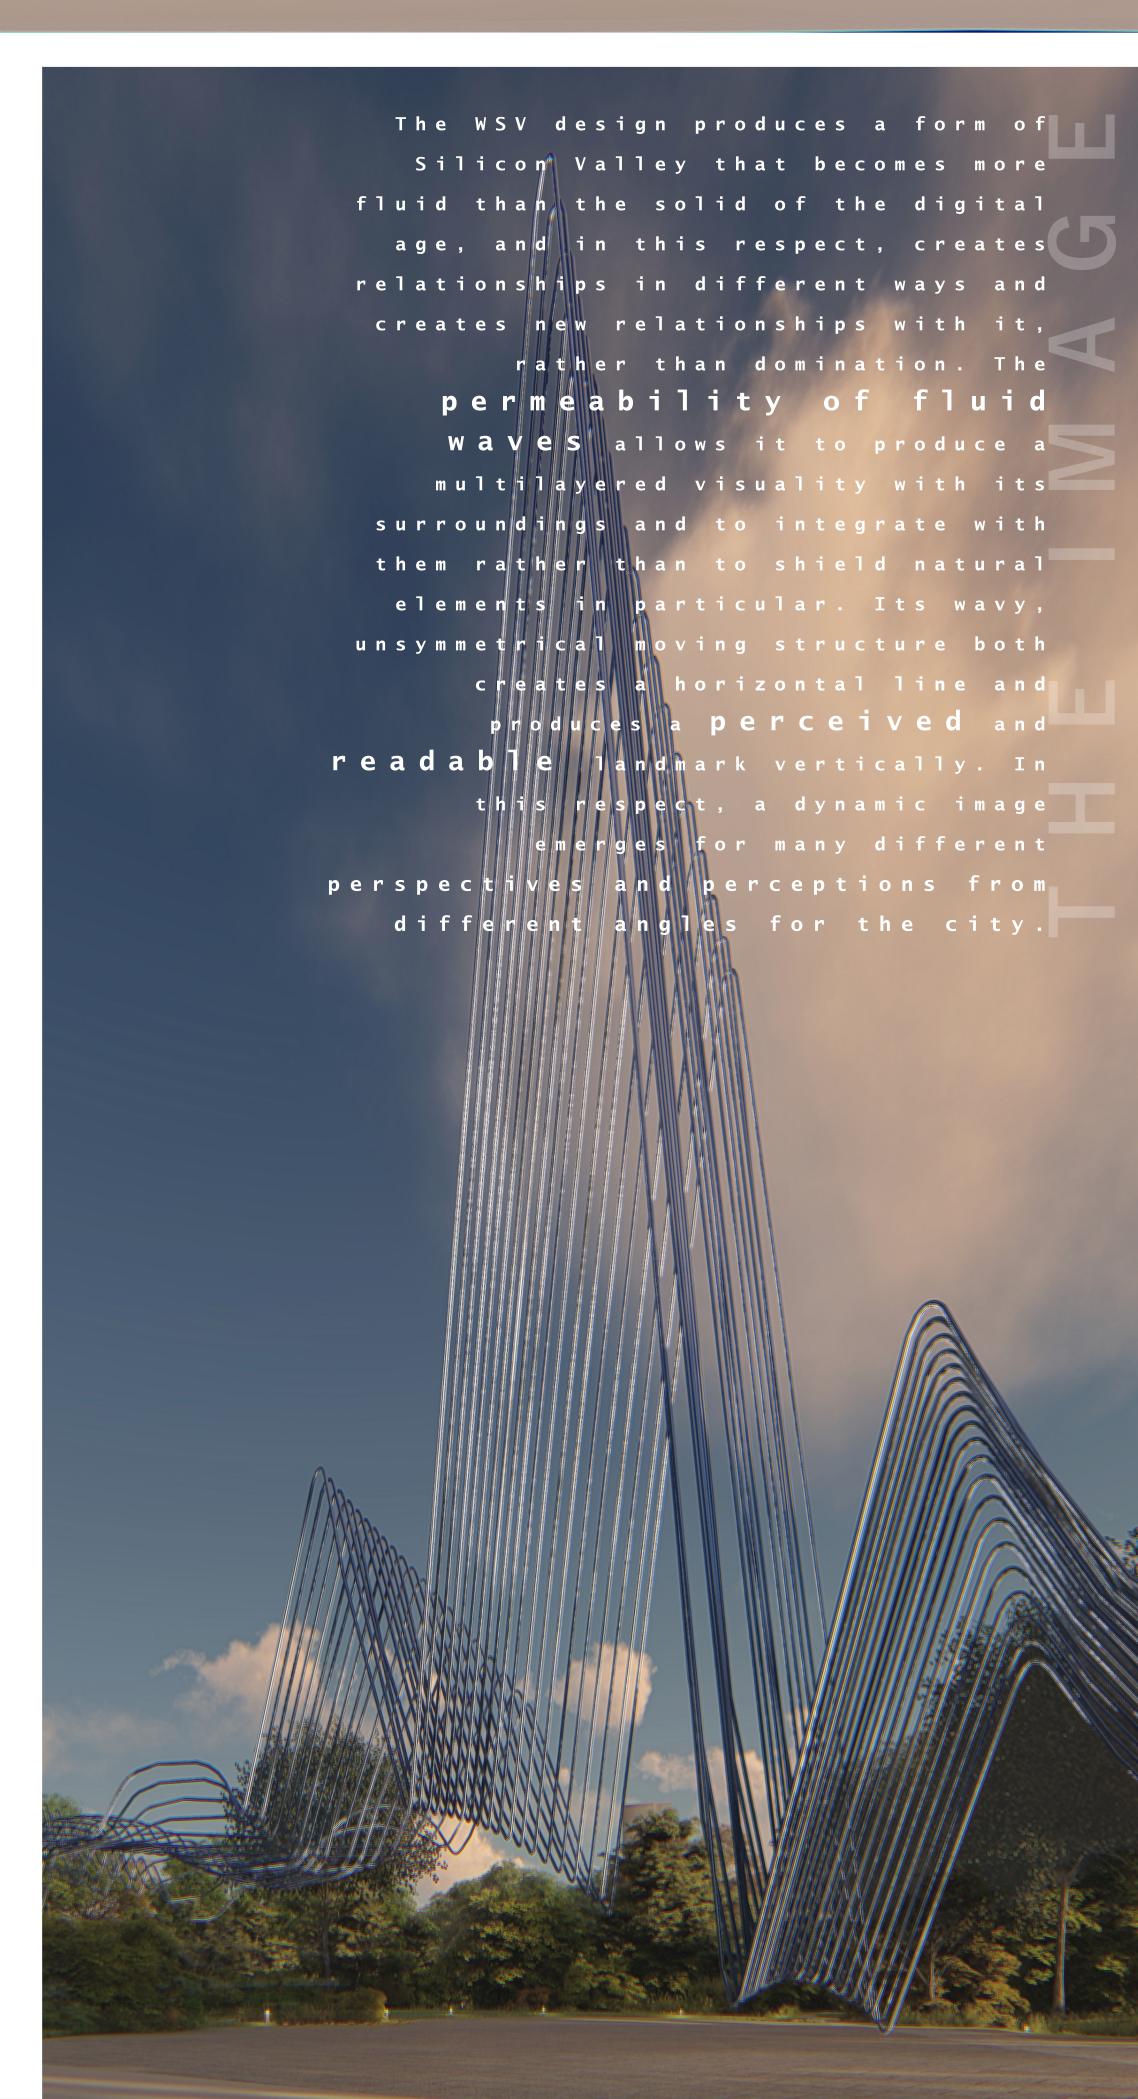

## THE WAVES

of view, a land that will take place here will turn into the future in terms of both aesthetics and Context. This aims to combine the actual and the virtual, the intrinsic of the natural and the artificial, and the possibilities rather than the contributory. Here, a form was created that behaved like a rhizome rather than uniform. A form that allows the imagination of each individual, establishing a respectful but productive relationship with the place. This relationship is sometimes spatialized and it is a shutter for the park and sometimes only as a powerful image. In this respect, WSV produces both a time-producing experience and also an image circulating in the

Silicon Valley represents the future. From this point