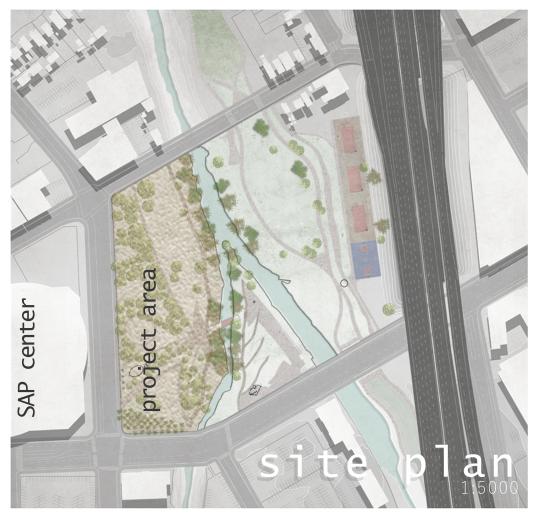

## THE WAVES

















of view, a land that will take place here will turn into the future in terms of both aesthetics and Context. This aims to combine the actual and the virtual, the intrinsic of the natural and the artificial, and the possibilities rather than the contributory. Here, a form was created that behaved like a rhizome rather than uniform. A form that allows the imagination of each individual, establishing a respectful but productive relationship with the place. This relationship is sometimes spatialized and it is a shutter for the park and sometimes only as a powerful image. In this respect, WSV produces both a time-producing experience and also an image circulating in the

Silicon Valley represents the future. From this point











## THE STRUCTURE

The structure consists of stee