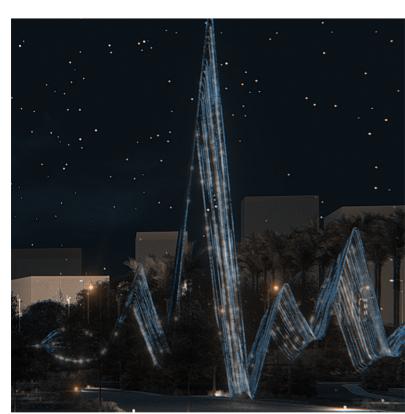

## THE SHADOWS

WSV is a design that uses the shadow effect **from the sun**. In this respect, it creates different effects in the environment at different times of the day and the year. This sometimes participates in the cycle of life with its dramatic, sometimes calmer shadow effect. When the sun is strong, the combination of the shining of metal and the dramatic effect of shadows creates **a** dance effect both in land and in the environment.