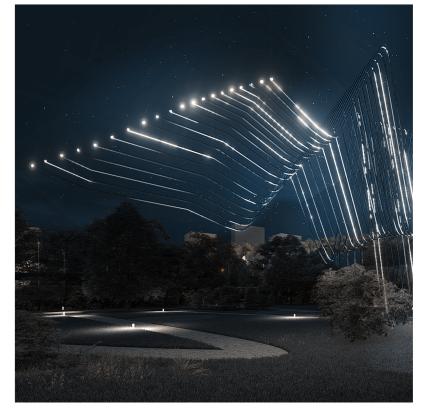

## THE SHADOWS

WSV is a design that uses the shadow effect **from the sun**. In this respect, it creates different effects in the environment at different times of the day and the year. This sometimes participates in the cycle of life with its dramatic, sometimes calmer shadow effect. When the sun is strong, the combination of the shining of metal and the dramatic effect of shadows creates **a** dance effect both in land and in the environment.