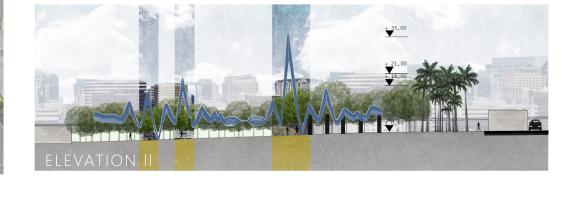

## THE WAVES

of view, a land that will take place here will turn into the future in terms of both aesthetics and Context. This aims to combine the actual and the virtual, the intrinsic of the natural and the artificial, and the possibilities rather than the contributory. Here, a form was created that behaved like a rhizome rather than uniform. A form that allows the imagination of each individual, establishing a respectful but productive relationship with the place. This relationship is sometimes spatialized and it is a shutter for the park and sometimes only as a powerful image. In this respect, WSV produces both a time-producing experience and also an image circulating in the

Silicon Valley represents the future. From this point

## THE SHADOWS

WSV is a design that uses the shadow effect **from the sun**. In this respect, it creates different effects in the environment at different times of the day and the year. This sometimes participates in the cycle of life with its dramatic, sometimes calmer shadow effect. When the sun is strong, the combination of the shining of metal and the dramatic effect of shadows creates **a** dance effect both in land and in the environment.