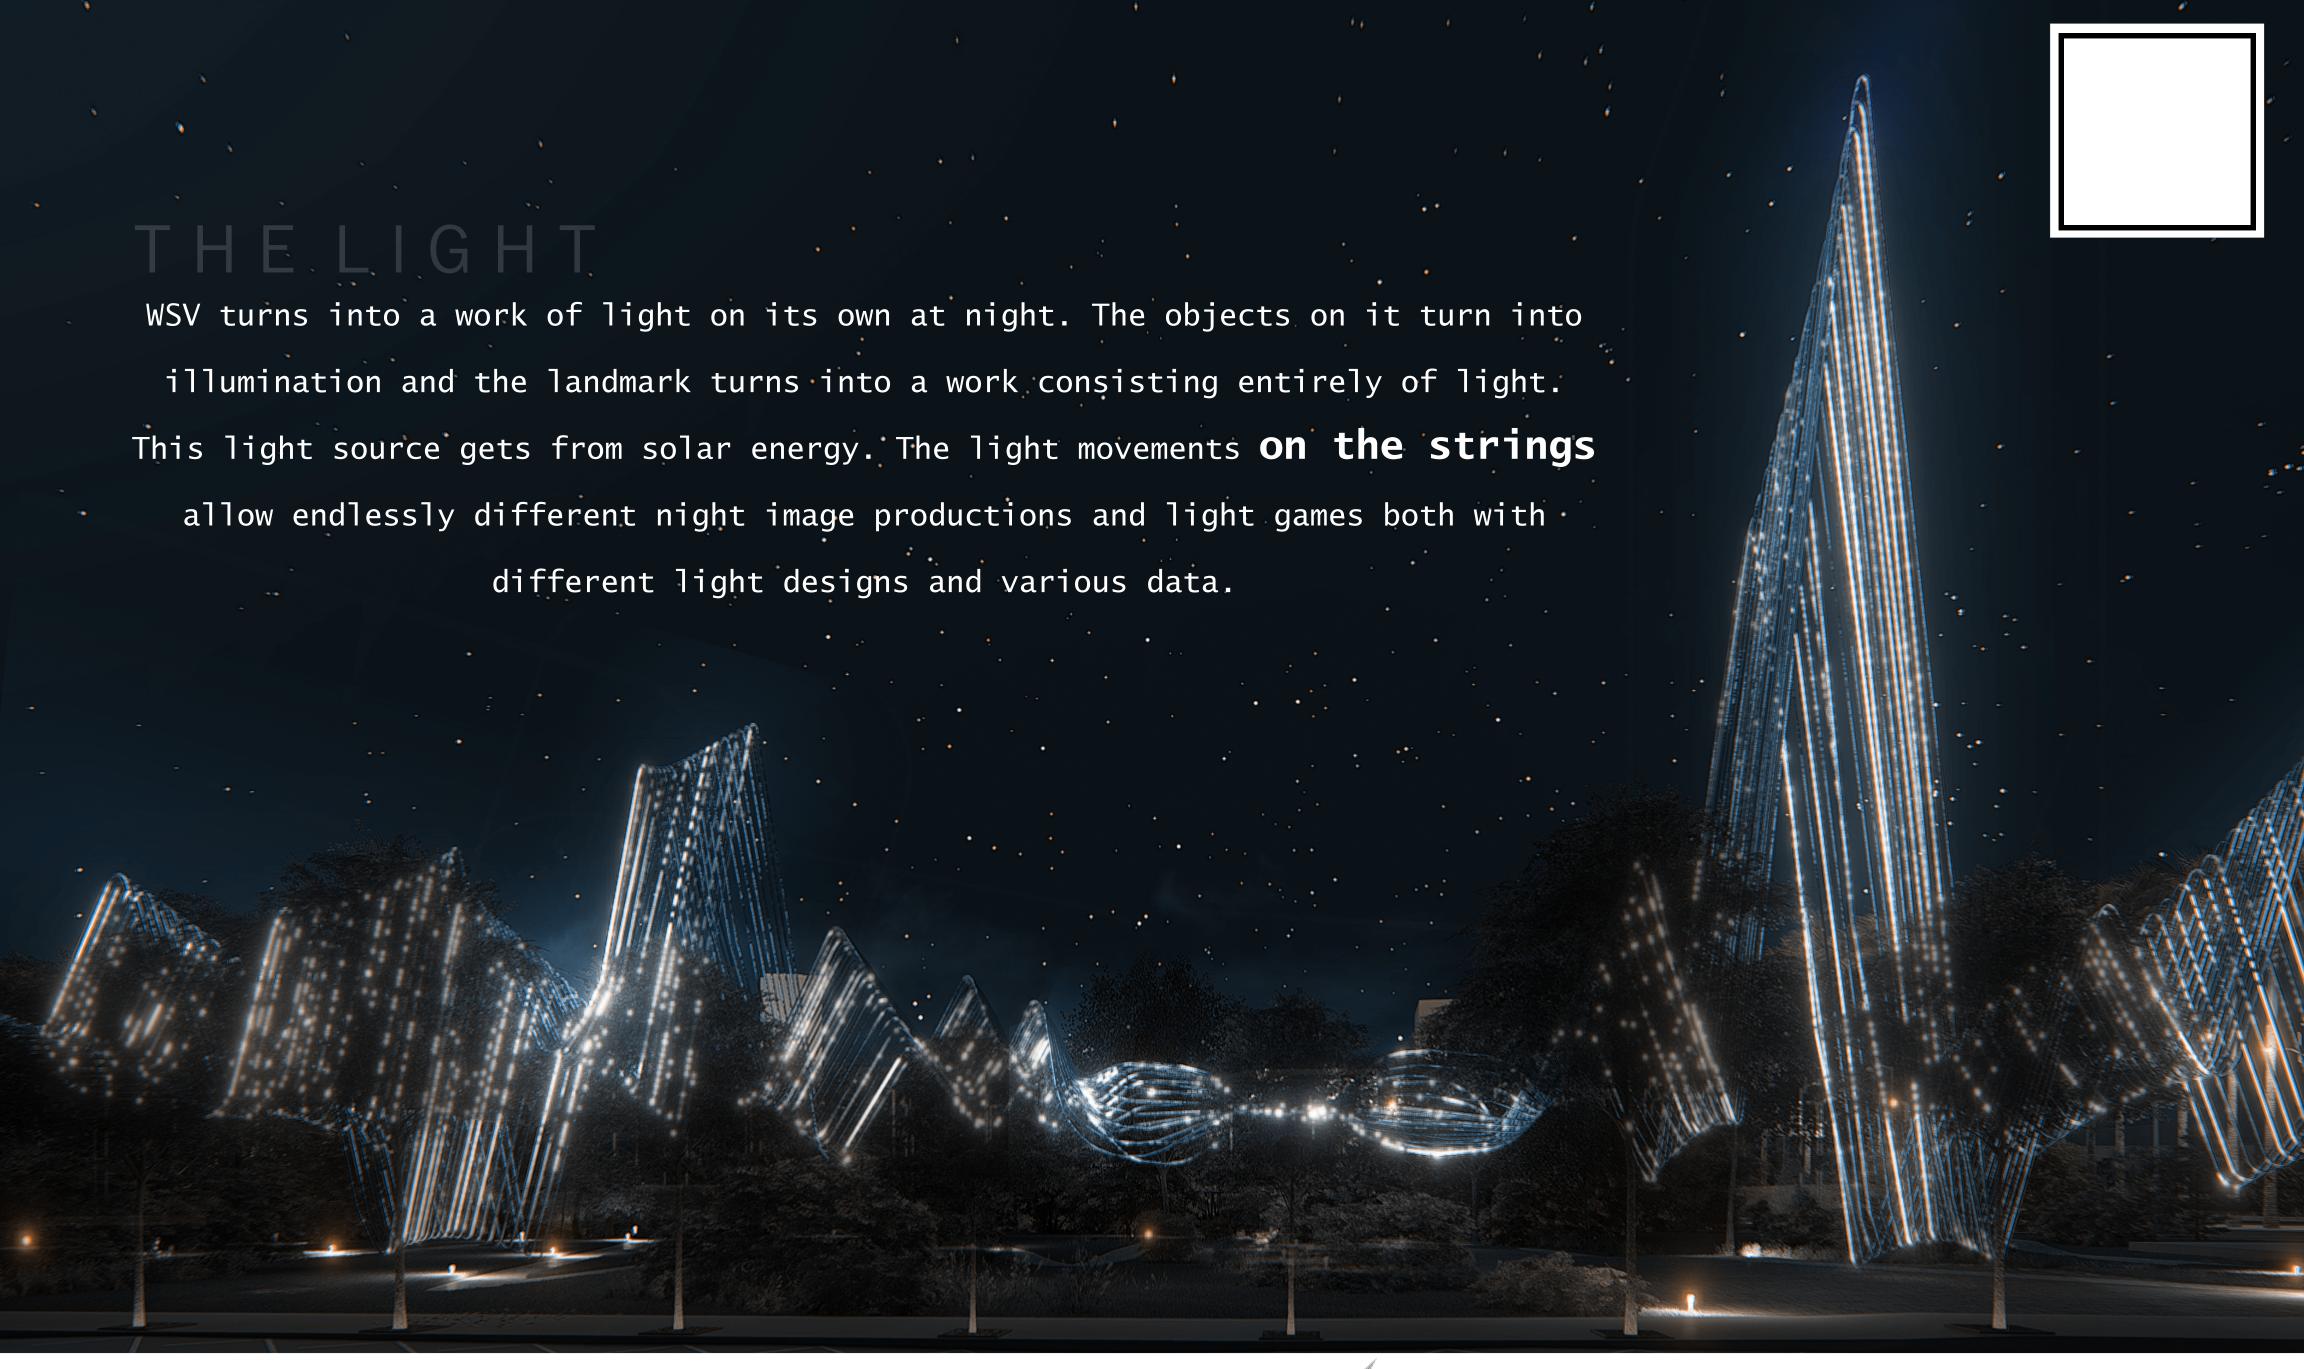

## THE SHADOWS

WSV is a design that uses the shadow effect **from the sun**. In this respect, it creates different effects in the environment at different times of the day and the year. This sometimes participates in the cycle of life with its dramatic, sometimes calmer shadow effect. When the sun is strong, the combination of the shining of metal and the dramatic effect of shadows creates **a** dance effect both in land and in the environment.