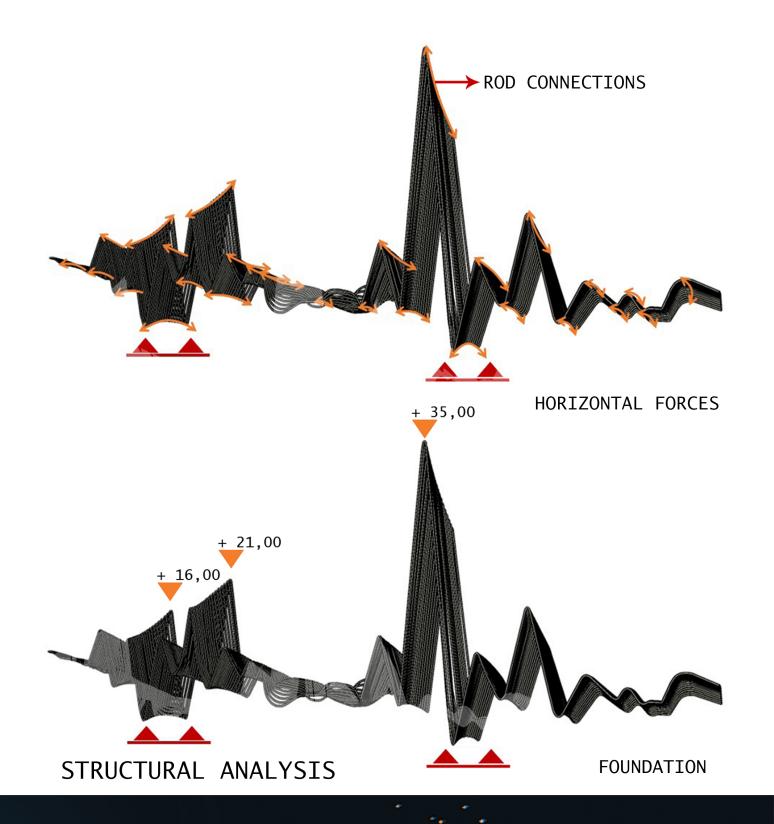

## THE STRUCTURE

The structure consists of steel tube rows. Each row is formed by joining twisted tubes with a separate profile. These tube rows are combined with steel twisted rods at each top and down axis to ensure rigidity of the structure. Each row will be fastened up to the rod.

The whole structure transfers load to the ground with the foundations formed at two points. There will be tension under the weight of approxcimatly 32 tons of the structure.

Tubes are formed in 9 cm diameter profile, and rows distances are 50 cm. **8 meters wide**, 100 meters long structure is consisted 5 km long steel tubes in total.