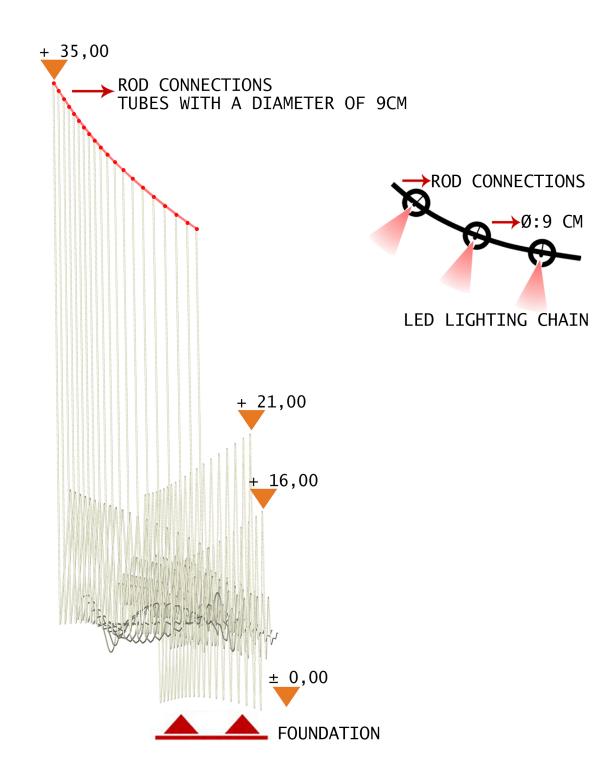

## THE STRUCTURE

The structure consists of steel tube rows. Each row is formed by joining twisted tubes with a separate profile. These tube rows are combined with steel twisted rods at each top and down axis to ensure rigidity of the structure. Each row will be fastened up to the rod.

The whole structure transfers load to the ground with the foundations formed at two points. There will be tension under the weight of approxcimatly 32 tons of the structure.

Tubes are formed in 9 cm diameter profile, and rows distances are 50 cm. **8 meters wide**, 100 meters long structure is consisted 5 km long steel tubes in total.