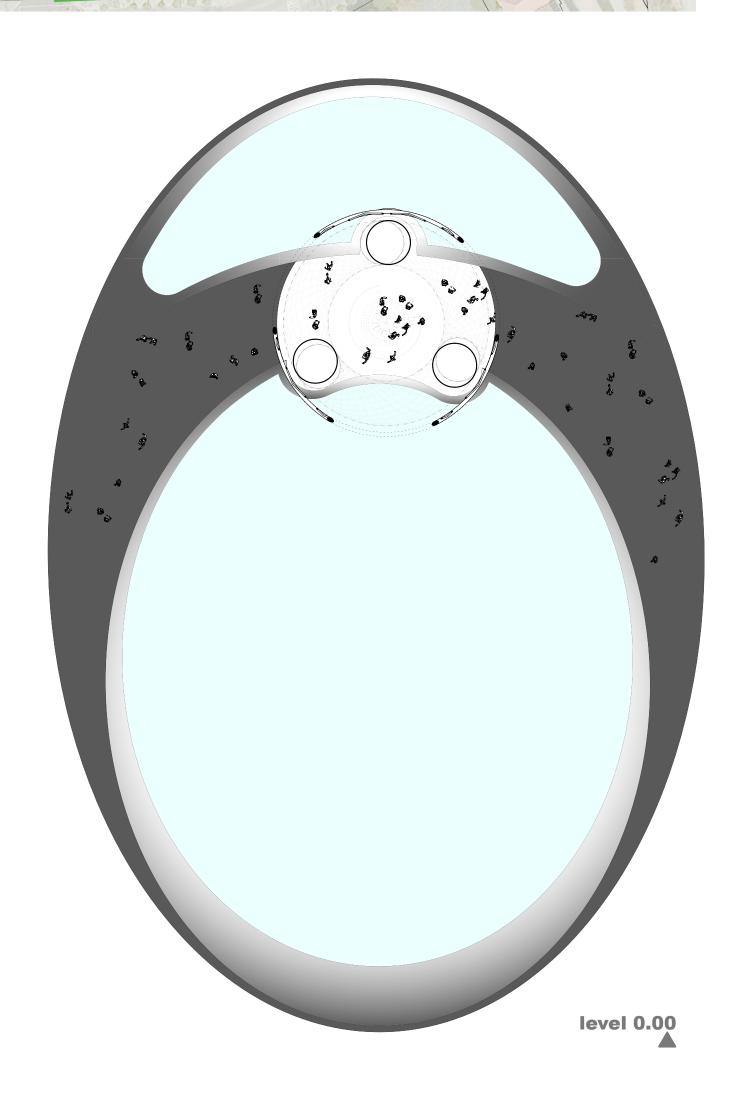

## Civic Space / Pool

LENGTH: 77m WIDTH: 53m

level 16.00

level 52.00 RCP

Plans: Iconic Landmark