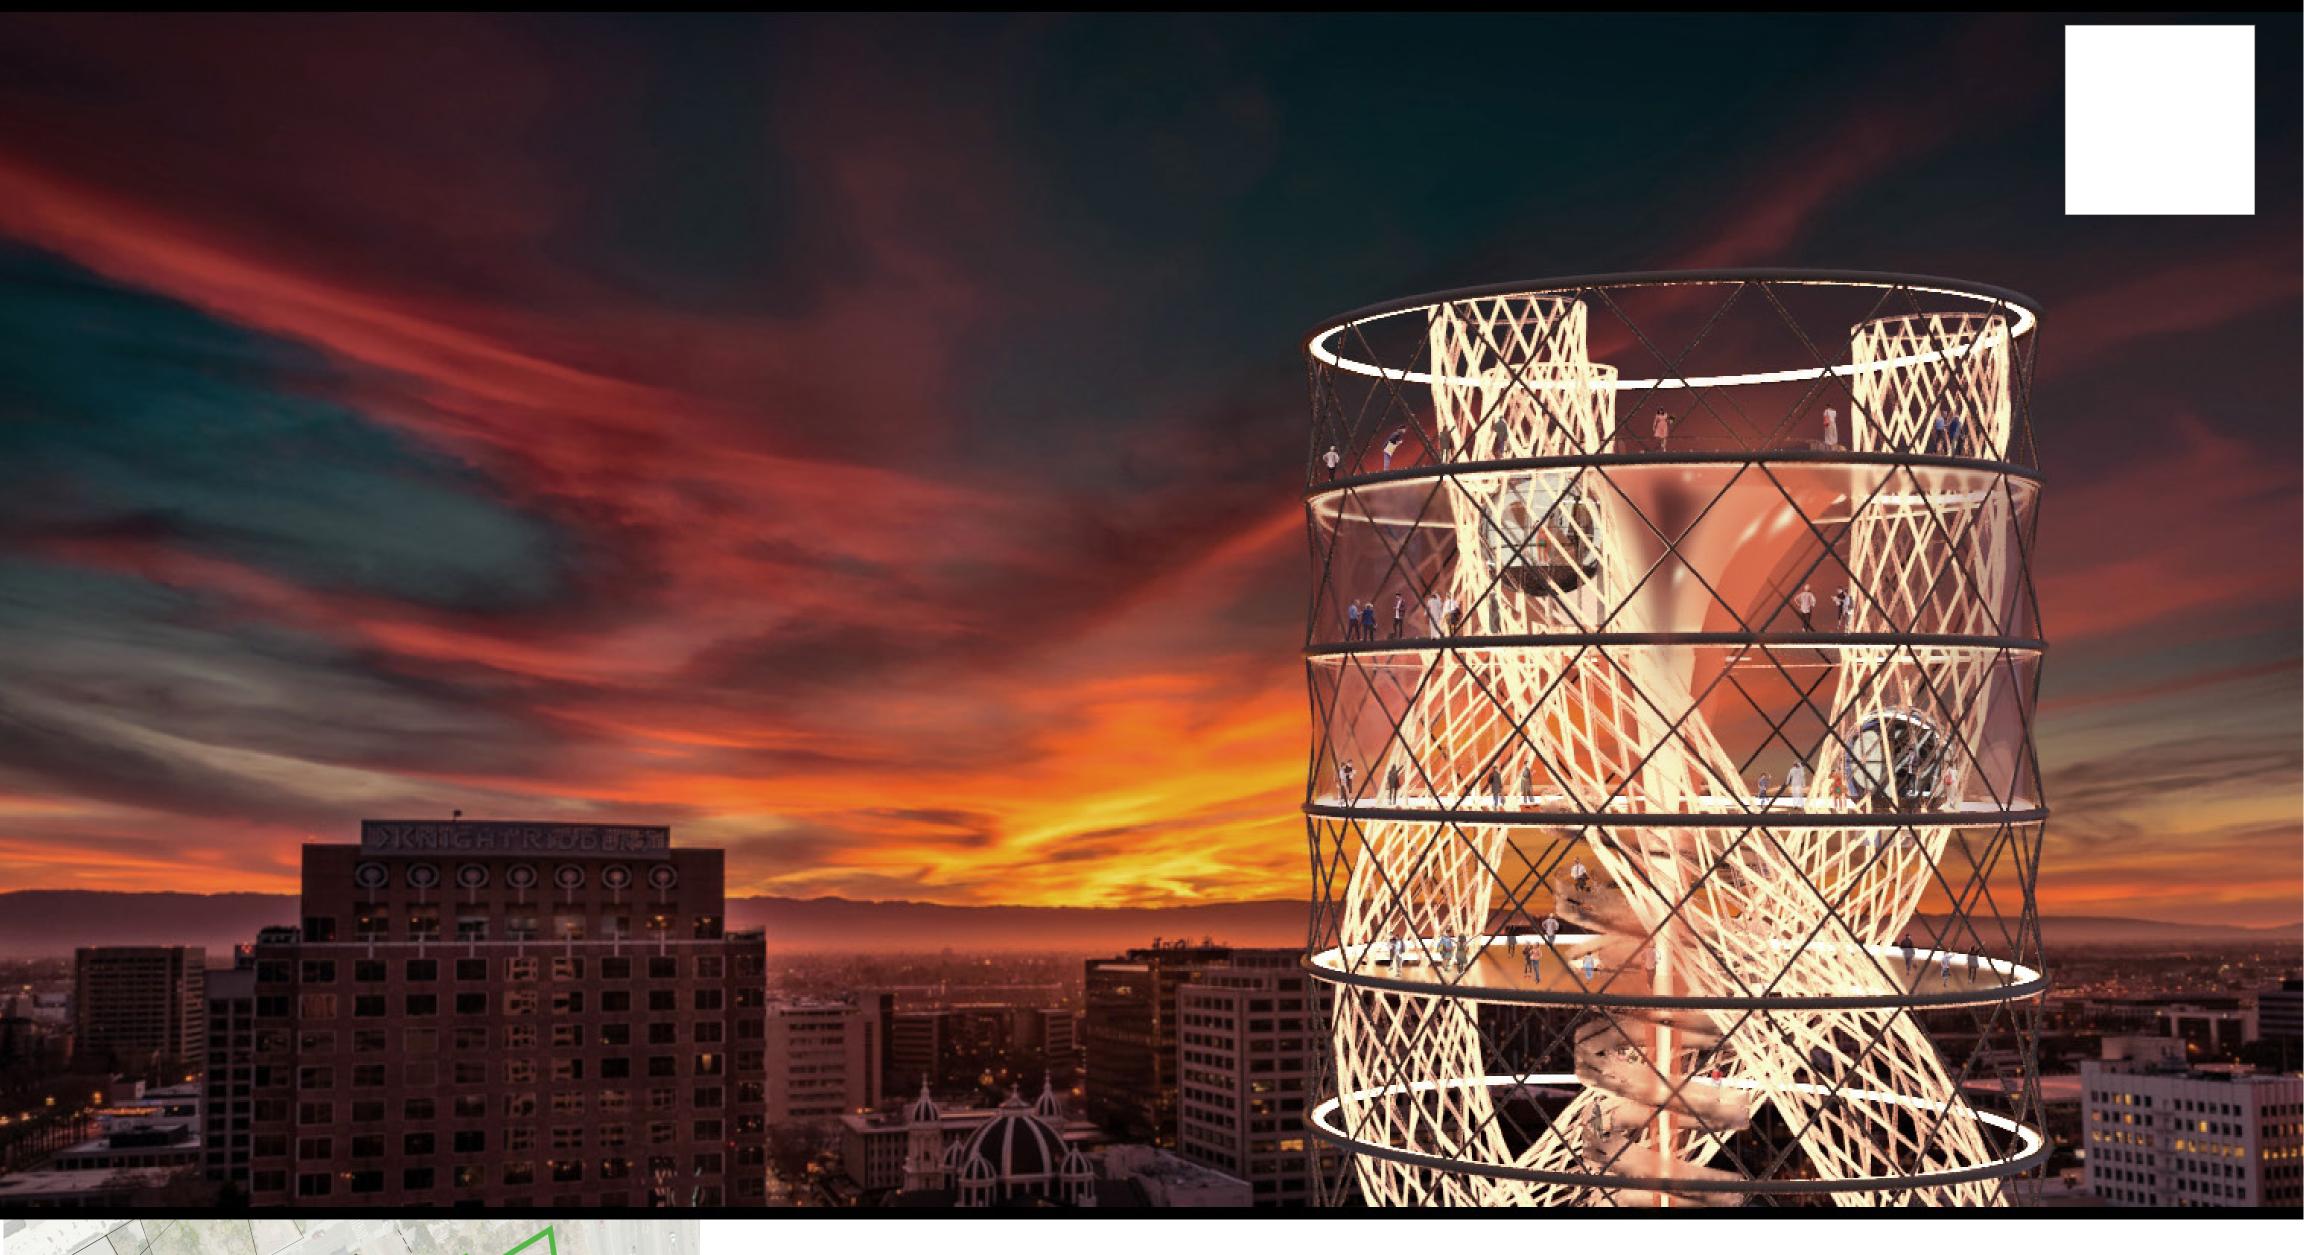

## THE HELIX:

The Helix conceptually and structurally embodies the interconnectedness of all living forms. From our DNA to the cosmos the helix offers insight to some of the deepest entanglements of the world and our place within it. Our proposal fuses art, science and technology in the construction of an identity that captures the aspirational and pioneering attributes of a diverse community within this one pioneering structure. The Helix creates an evolving dialogue with iconic landmarks such as the Eiffel Tower in Paris and The Gateway Arch in St. Louis that fused structure and circulation together. Beyond a static image of an icon our proposal constructs a dynamic and ever-evolving experience that brings the community to see itself and Silicon Valley anew.