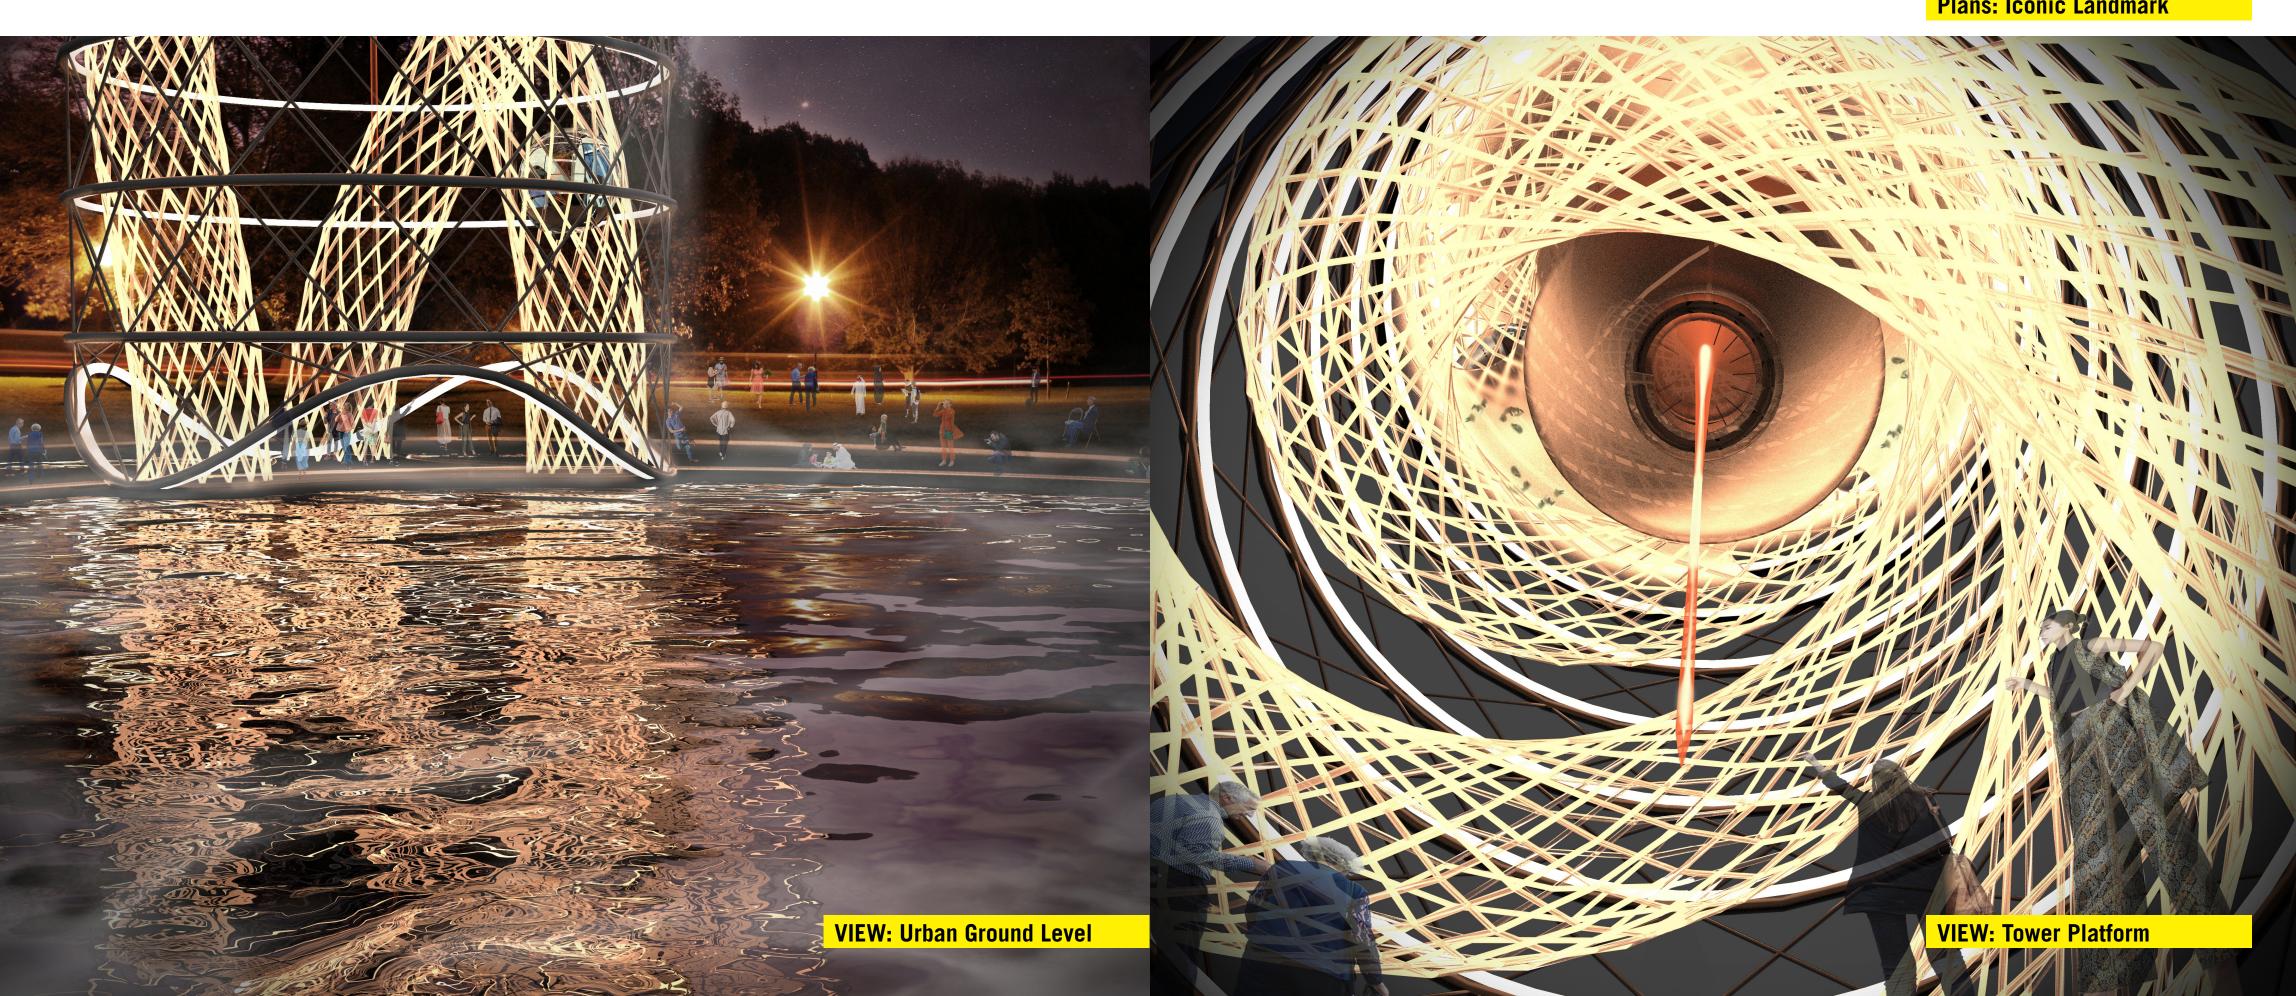

## THE HELIX:

The Helix conceptually and structurally embodies the interconnectedness of all living forms. From our DNA to the cosmos the helix offers insight to some of the deepest entanglements of the world and our place within it. Our proposal fuses art, science and technology in the construction of an identity that captures the aspirational and pioneering attributes of a diverse community within this one pioneering structure. The Helix creates an evolving dialogue with iconic landmarks such as the Eiffel Tower in Paris and The Gateway Arch in St. Louis that fused structure and circulation together. Beyond a static image of an icon our proposal constructs a dynamic and ever-evolving experience that brings the community to see itself and Silicon Valley anew.

## **Landmark Dimensions**

HEIGHT: 60m WIDTH: 18.3m