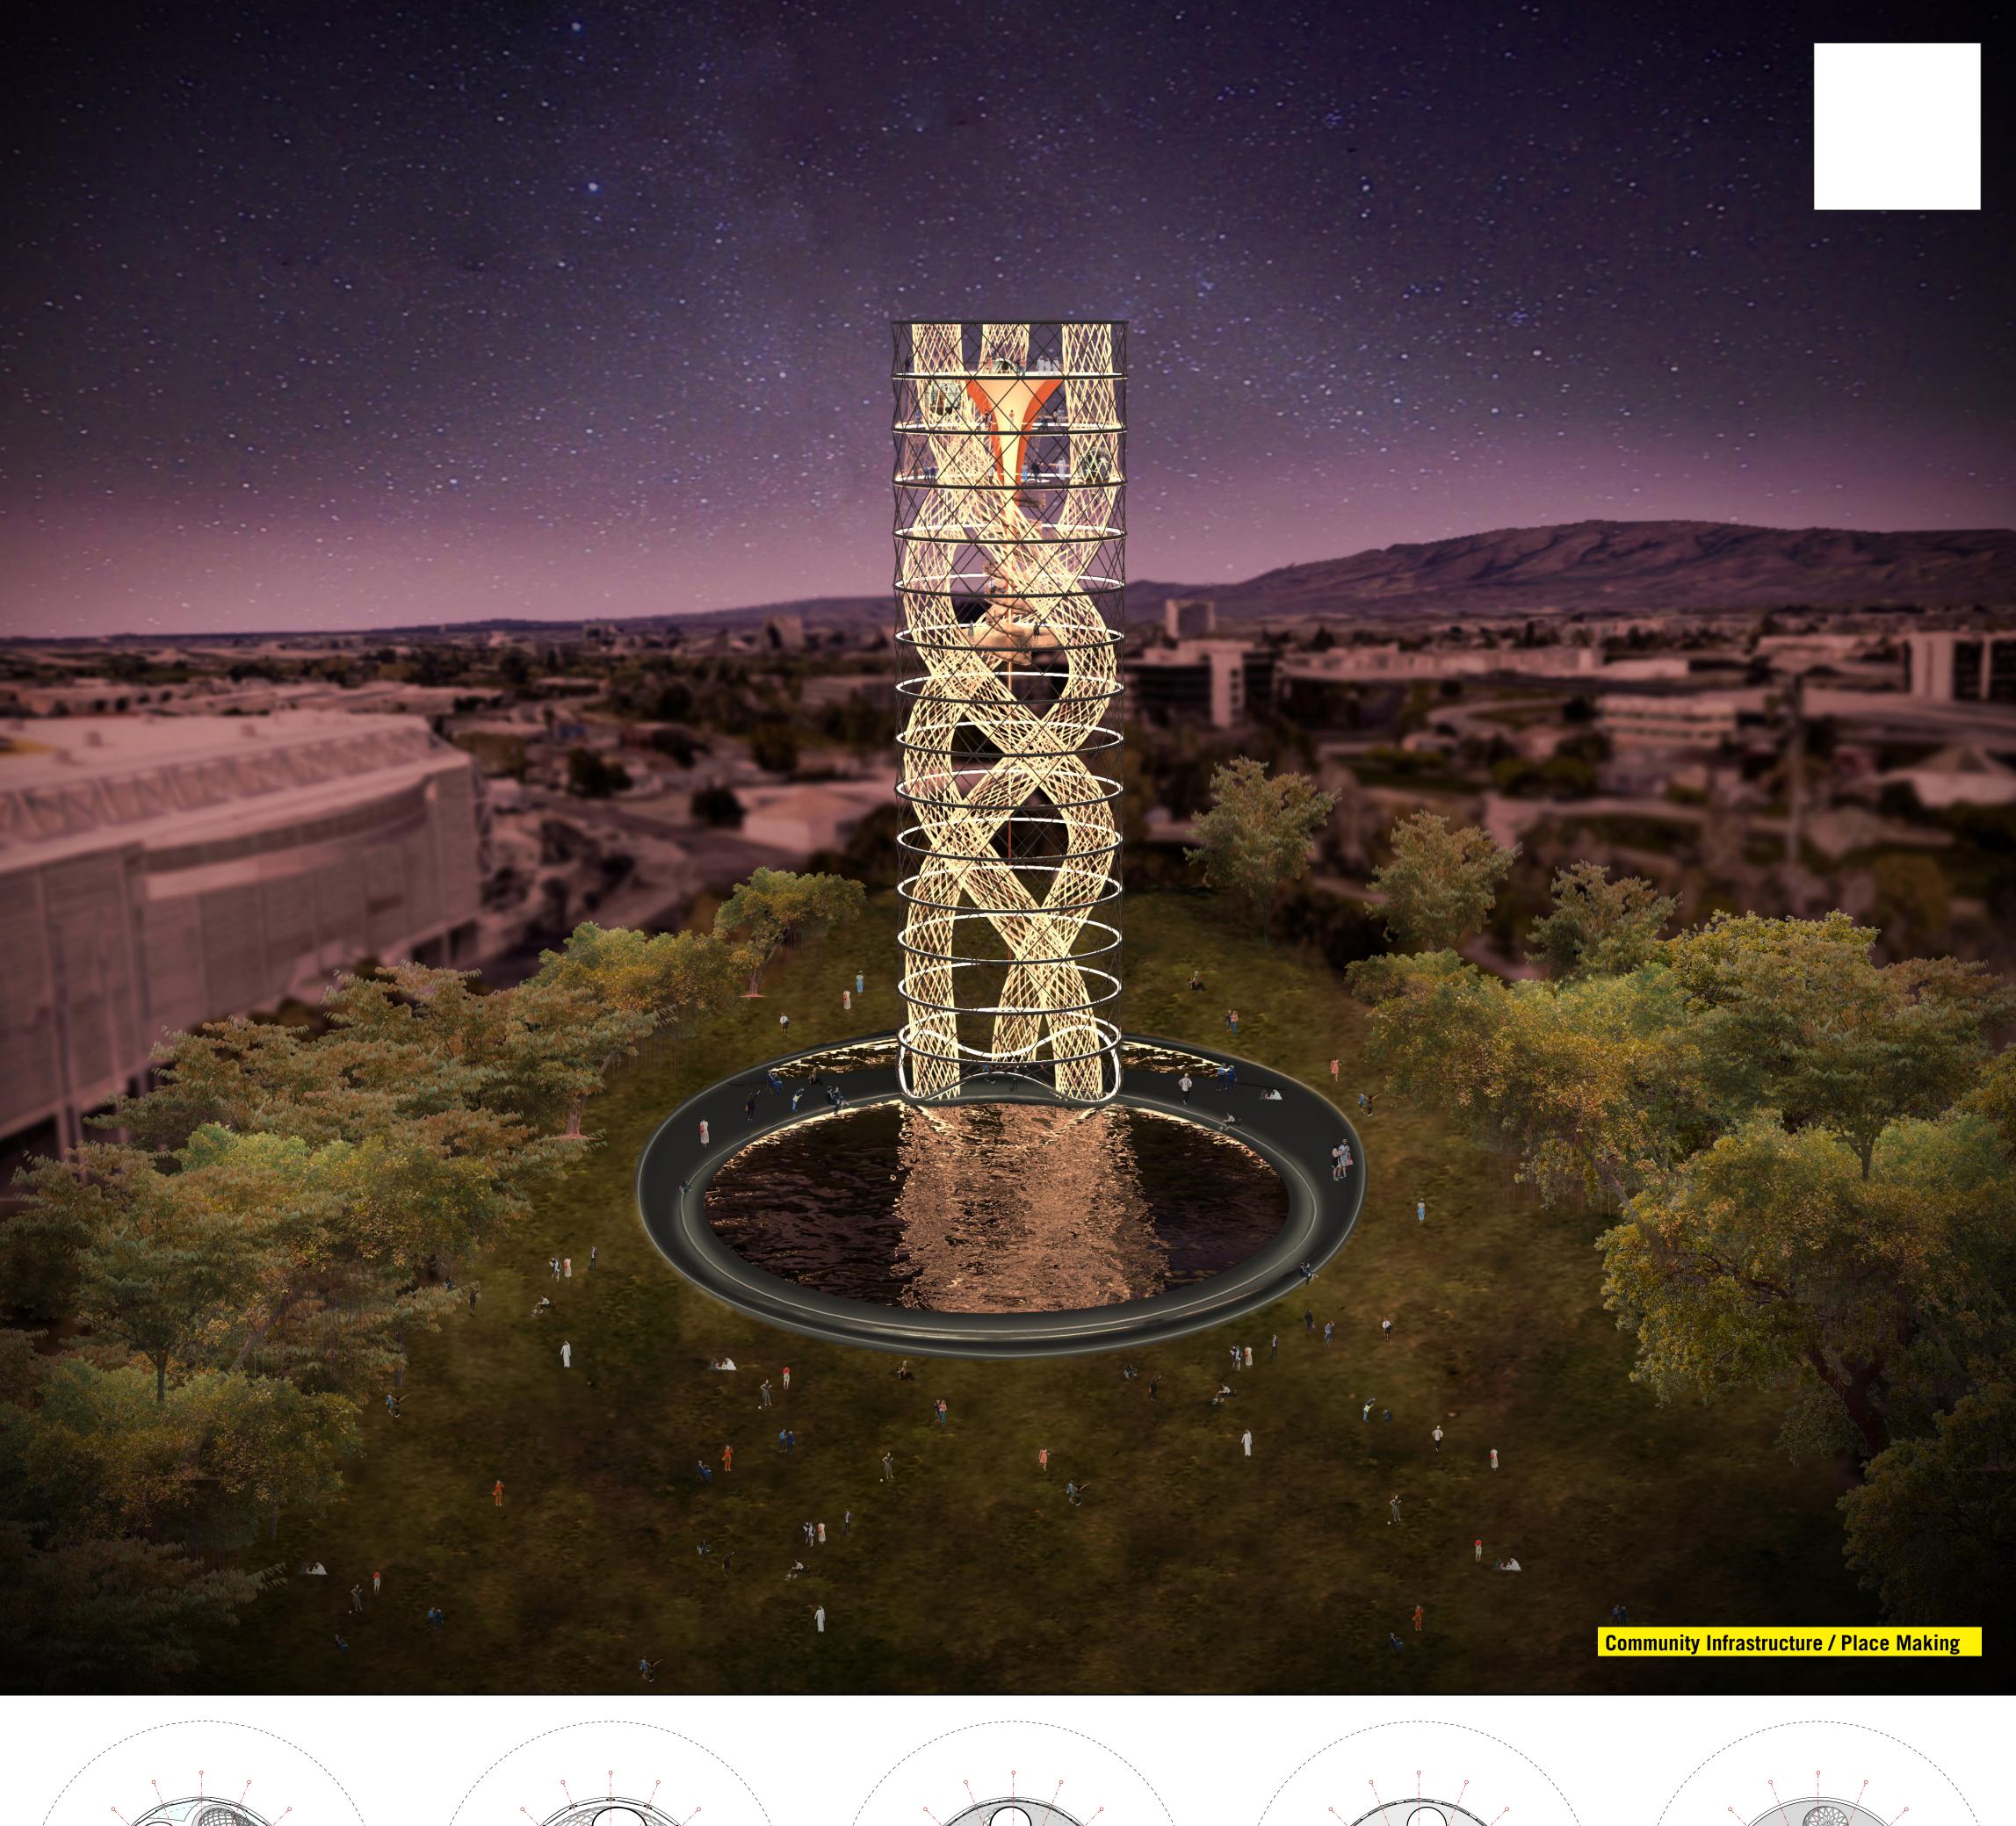

## THE HELIX:

The Helix conceptually and structurally embodies the interconnectedness of all living forms. From our DNA to the cosmos the helix offers insight to some of the deepest entanglements of the world and our place within it. Our proposal fuses art, science and technology in the construction of an identity that captures the aspirational and pioneering attributes of a diverse community within this one pioneering structure. The Helix creates an evolving dialogue with iconic landmarks such as the Eiffel Tower in Paris and The Gateway Arch in St. Louis that fused structure and circulation together. Beyond a static image of an icon our proposal constructs a dynamic and ever-evolving experience that brings the community to see itself and Silicon Valley anew.

## **Landmark Dimensions**

HEIGHT: 60m WIDTH: 18.3m