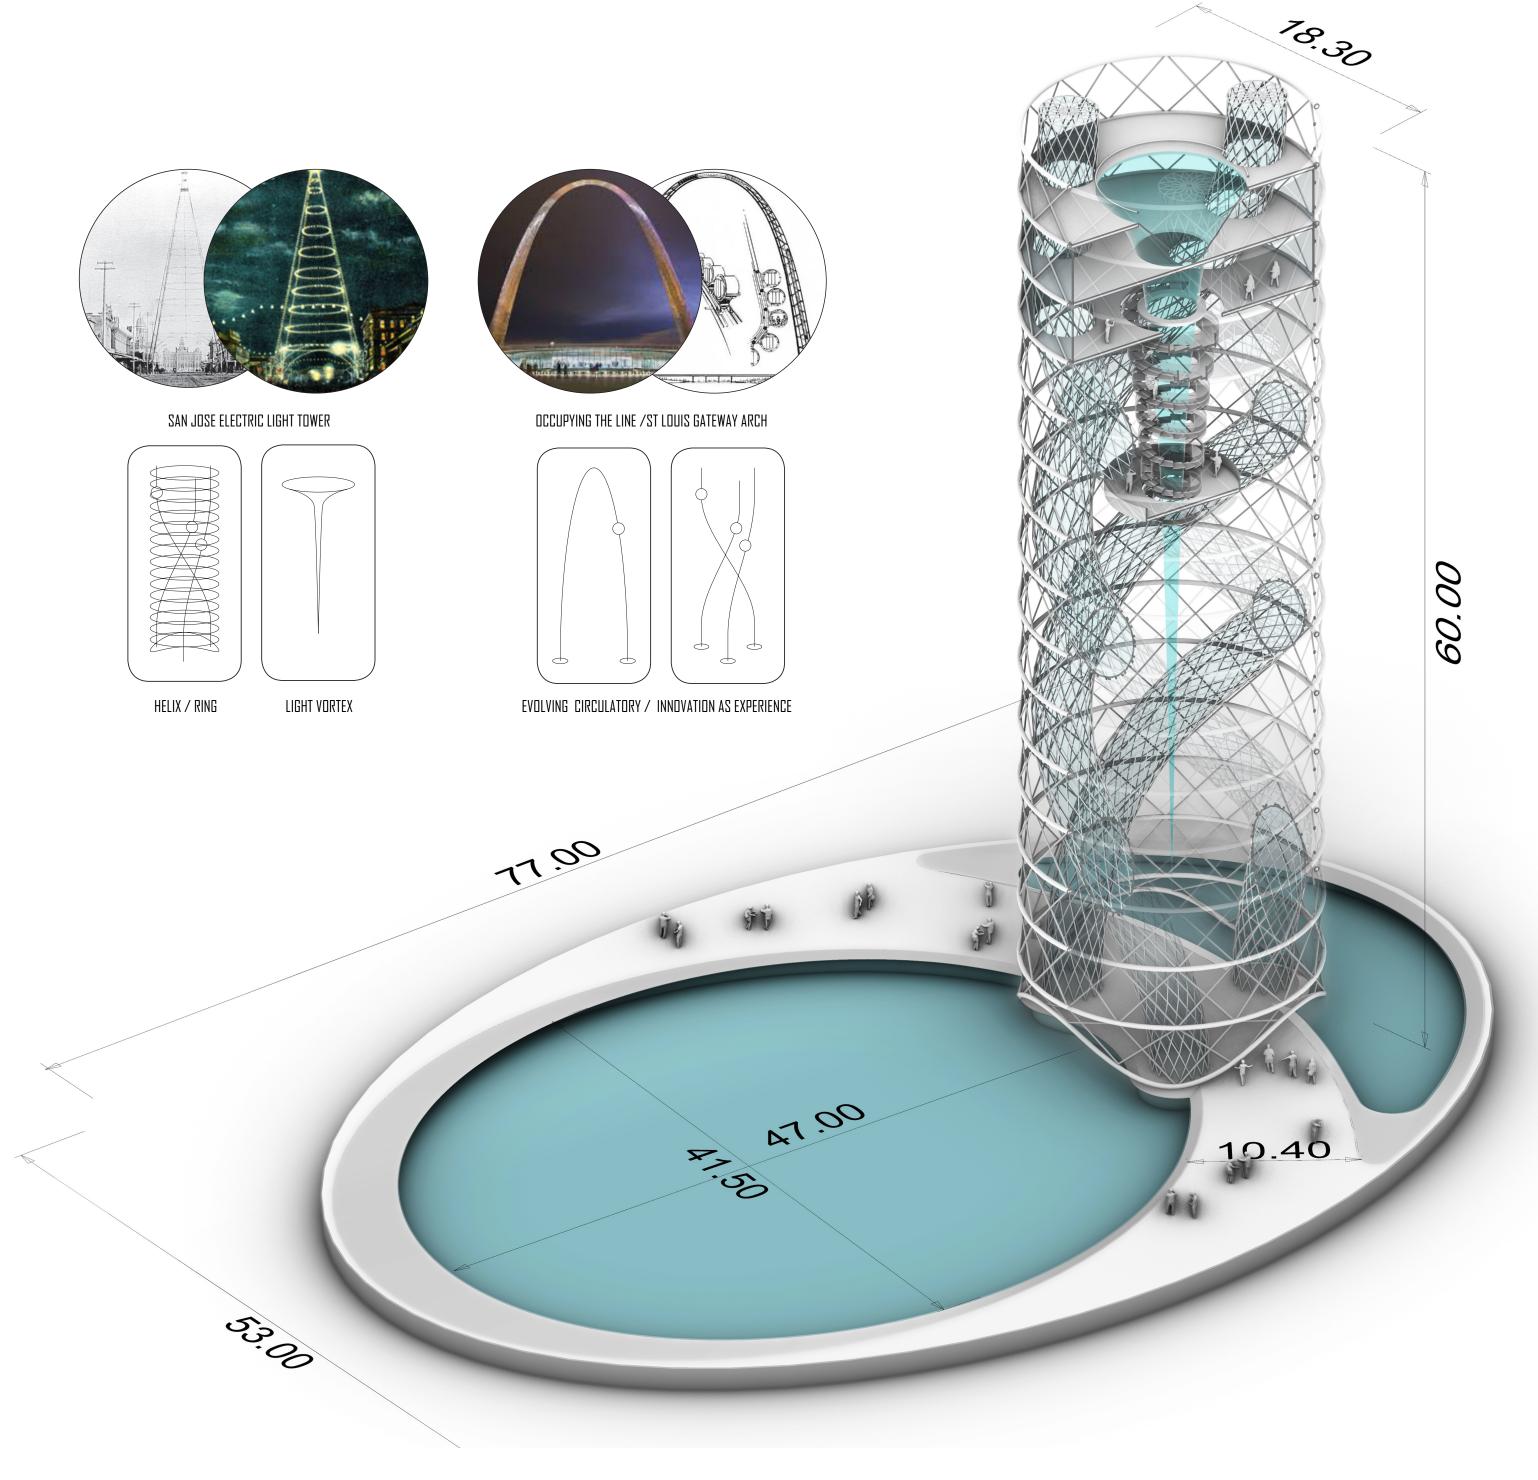

## THE HELIX:

The Helix conceptually and structurally embodies the interconnectedness of all living forms. From our DNA to the cosmos the helix offers insight to some of the deepest entanglements of the world and our place within it. Our proposal fuses art, science and technology in the construction of an identity that captures the aspirational and pioneering attributes of a diverse community within this one pioneering structure. The Helix creates an evolving dialogue with iconic landmarks such as the Eiffel Tower in Paris and The Gateway Arch in St. Louis that fused structure and circulation together. Beyond a static image of an icon our proposal constructs a dynamic and ever-evolving experience that brings the community to see itself and Silicon Valley anew.

## **Landmark Dimensions**

HEIGHT: 60m WIDTH: 18.3m

## Civic Space / Pool

LENGTH: 77m WIDTH: 53m

level 16.00

level 52.00 RCP

Plans: Iconic Landmark