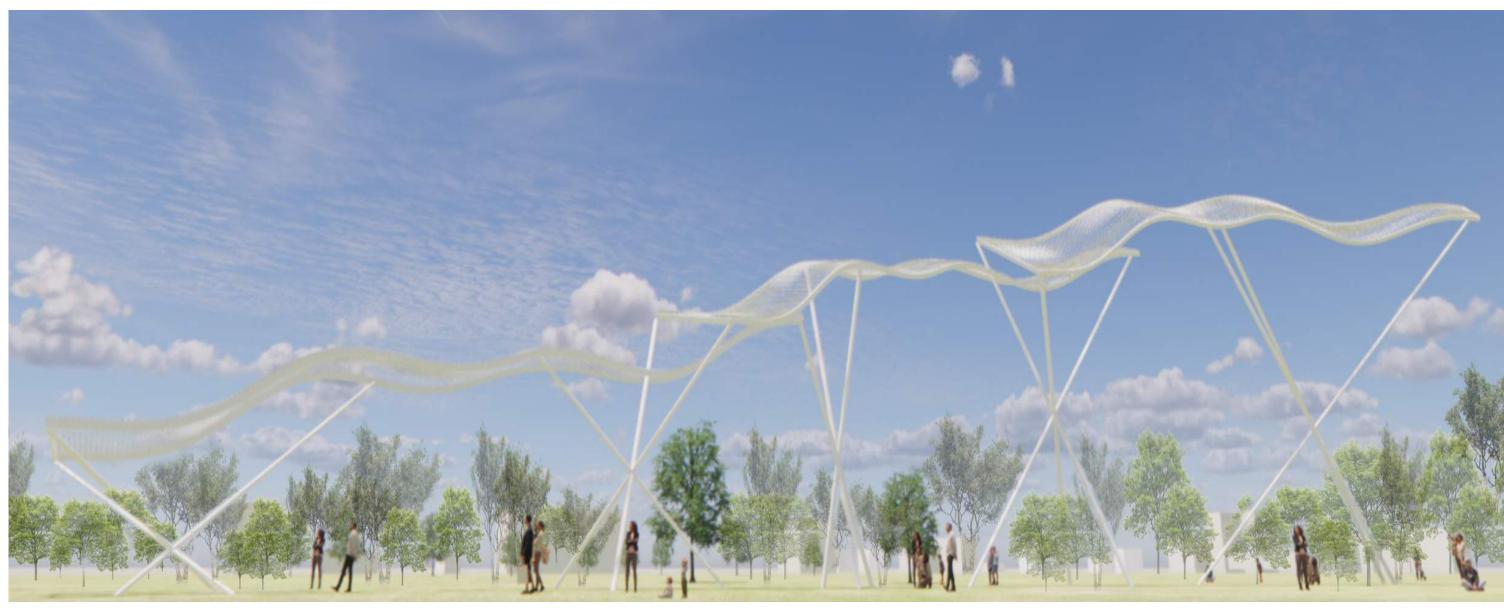

## CONCEPT

Galaxy is a celestial sculpture inspired by our collective imagination surrounding the cosmos. As the sun sets, the night sky activates the Galaxy as a meditative current of light and color. Galaxy reimagines Arena Green of San Jose as a flow of energy and awe, enticing audiences to reflect on the present moment within our universal existence. Galaxy is forward thinking, emulating the maverick spirit that drives Silicon Valley to explore and expand humankind beyond our world, into the exciting unknown.

## **SUMMARY**

**Galaxy** is an experiential artwork that aims to create a sense of place and universal belonging. Measuring at approximately 300 ft long and 100 ft high, **Galaxy** is a colossal sculpture situated within the booming San Jose landscape. The sculpture utilizes Dichroic Glass and stainless steel, enabling the artwork to shine and shimmer both during the day and at night. The material gives an iridescent effect, simulating a glimmering, starry night sky.