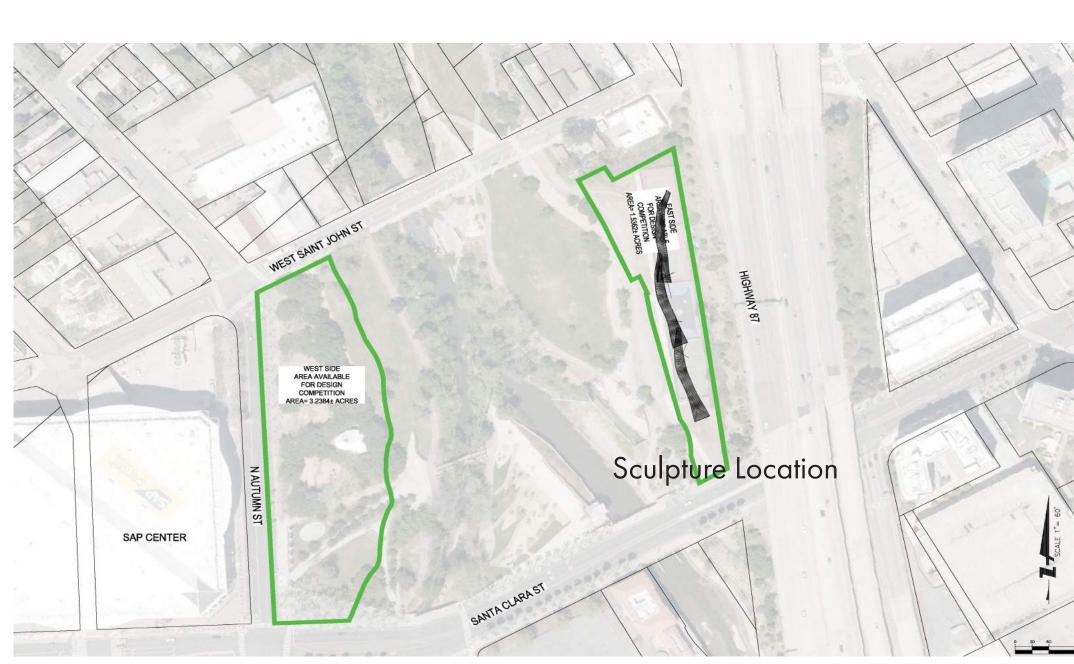

## ART PROPOSAL GALAXY

## CONCEPT

Galaxy is a celestial sculpture inspired by our collective imagination surrounding the cosmos. As the sun sets, the night sky activates the Galaxy as a meditative current of light and color. Galaxy reimagines Arena Green of San Jose as a flow of energy and awe, enticing audiences to reflect on the present moment within our universal existence. Galaxy is forward thinking, emulating the maverick spirit that drives Silicon Valley to explore and expand humankind beyond our world, into the exciting unknown.

















## SITE MAP



## **SUMMARY**

**Galaxy** is an experiential artwork that aims to create a sense of place and universal belonging. Measuring at approximately 300 ft long and 100 ft high, **Galaxy** is a colossal sculpture situated within the booming San Jose landscape. The sculpture utilizes Dichroic Glass and stainless steel, enabling the artwork to shine and shimmer both during the day and at night. The material gives an iridescent effect, simulating a glimmering, starry night sky.