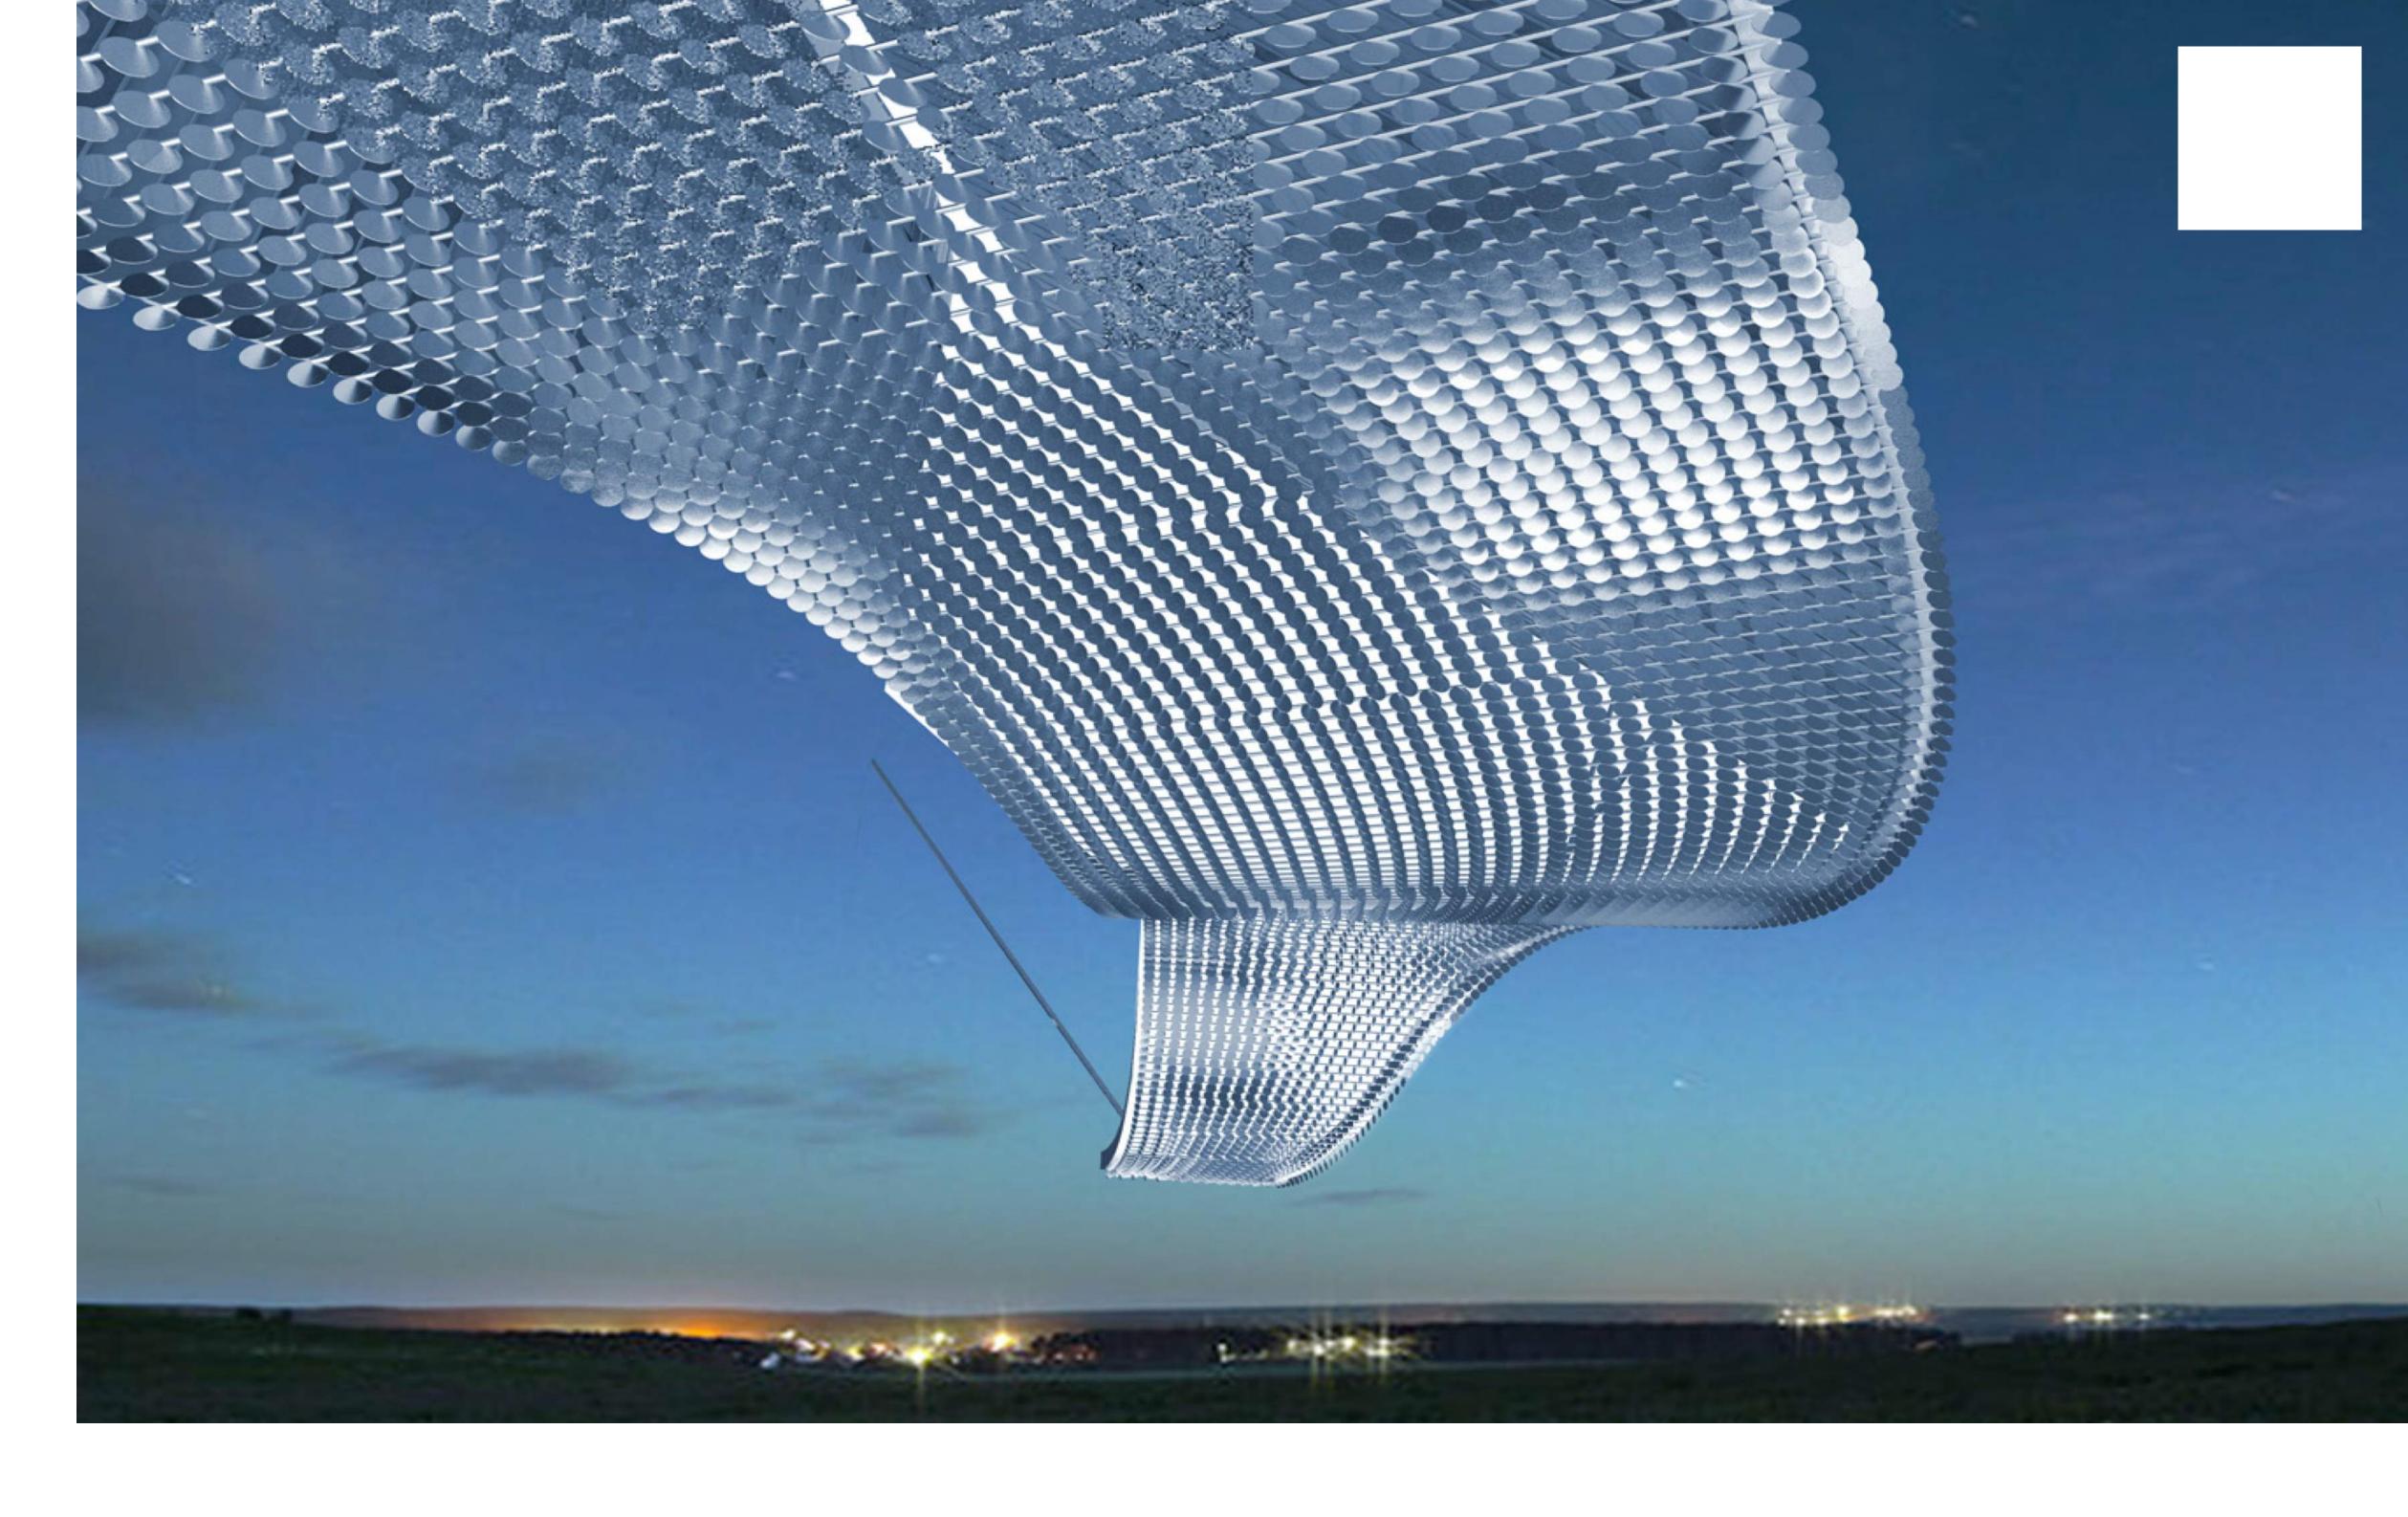

## CONCEPT

Galaxy is a celestial sculpture inspired by our collective imagination surrounding the cosmos. As the sun sets, the night sky activates the Galaxy as a meditative current of light and color. Galaxy reimagines Arena Green of San Jose as a flow of energy and awe, enticing audiences to reflect on the present moment within our universal existence. Galaxy is forward thinking, emulating the maverick spirit that drives Silicon Valley to explore and expand humankind beyond our world, into the exciting unknown.

## **SUMMARY**

**Galaxy** is an experiential artwork that aims to create a sense of place and universal belonging. Measuring at approximately 300 ft long and 100 ft high, **Galaxy** is a colossal sculpture situated within the booming San Jose landscape. The sculpture utilizes Dichroic Glass and stainless steel, enabling the artwork to shine and shimmer both during the day and at night. The material gives an iridescent effect, simulating a glimmering, starry night sky.