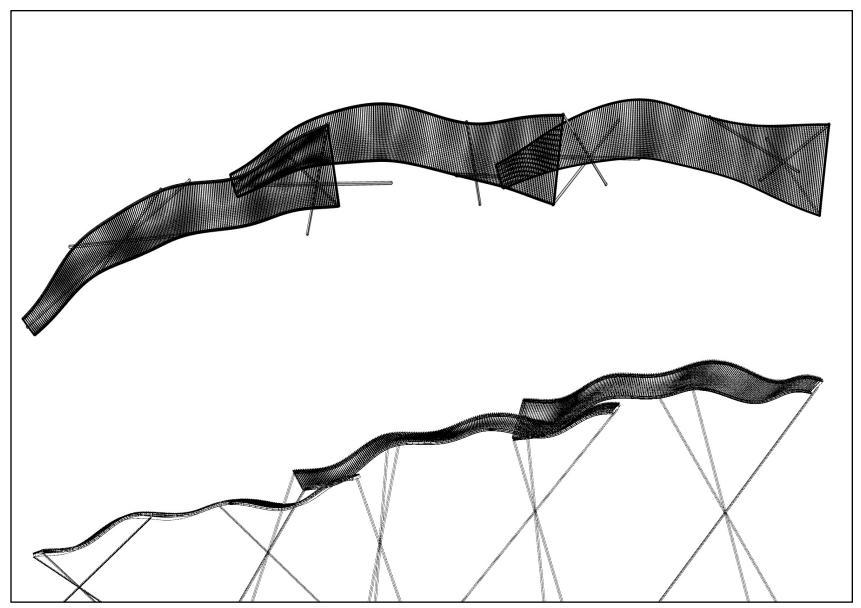

## **SUMMARY**

**Galaxy** is an experiential artwork that aims to create a sense of place and universal belonging. Measuring at approximately 300 ft long and 100 ft high, **Galaxy** is a colossal sculpture situated within the booming San Jose landscape. The sculpture utilizes Dichroic Glass and stainless steel, enabling the artwork to shine and shimmer both during the day and at night. The material gives an iridescent effect, simulating a glimmering, starry night sky.