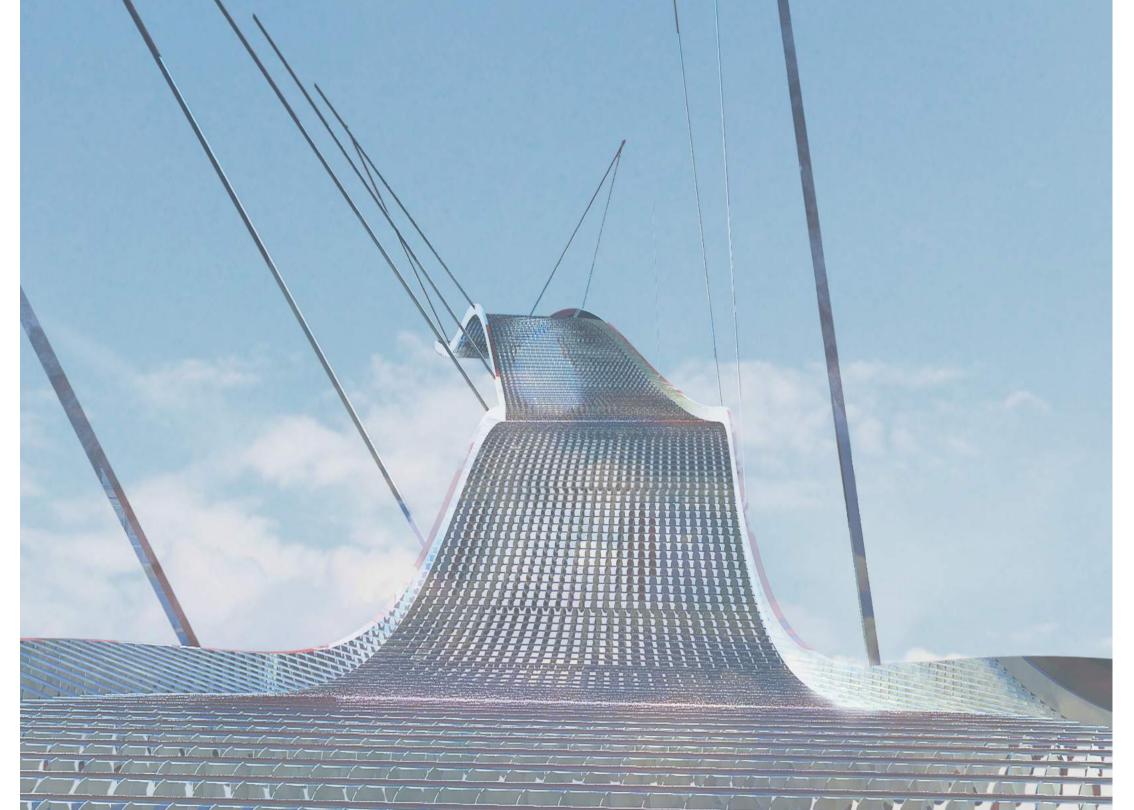

## CONCEPT

Galaxy is a celestial sculpture inspired by our collective imagination surrounding the cosmos. As the sun sets, the night sky activates the Galaxy as a meditative current of light and color. Galaxy reimagines Arena Green of San Jose as a flow of energy and awe, enticing audiences to reflect on the present moment within our universal existence. Galaxy is forward thinking, emulating the maverick spirit that drives Silicon Valley to explore and expand humankind beyond our world, into the exciting unknown.

## **SUMMARY**

**Galaxy** is an experiential artwork that aims to create a sense of place and universal belonging. Measuring at approximately 300 ft long and 100 ft high, **Galaxy** is a colossal sculpture situated within the booming San Jose landscape. The sculpture utilizes Dichroic Glass and stainless steel, enabling the artwork to shine and shimmer both during the day and at night. The material gives an iridescent effect, simulating a glimmering, starry night sky.