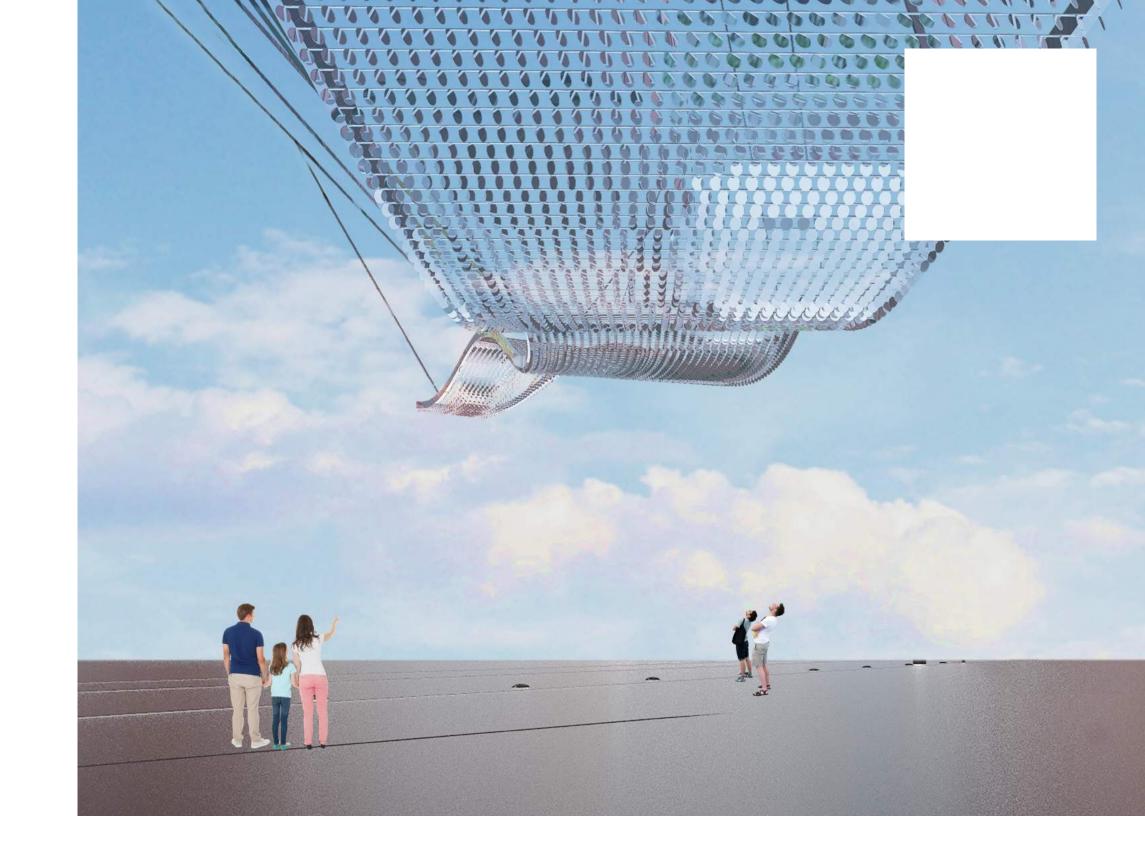

## CONCEPT

Galaxy is a celestial sculpture inspired by our collective imagination surrounding the cosmos. As the sun sets, the night sky activates the Galaxy as a meditative current of light and color. Galaxy reimagines Arena Green of San Jose as a flow of energy and awe, enticing audiences to reflect on the present moment within our universal existence. Galaxy is forward thinking, emulating the maverick spirit that drives Silicon Valley to explore and expand humankind beyond our world, into the exciting unknown.

## **SUMMARY**

**Galaxy** is an experiential artwork that aims to create a sense of place and universal belonging. Measuring at approximately 300 ft long and 100 ft high, **Galaxy** is a colossal sculpture situated within the booming San Jose landscape. The sculpture utilizes Dichroic Glass and stainless steel, enabling the artwork to shine and shimmer both during the day and at night. The material gives an iridescent effect, simulating a glimmering, starry night sky.