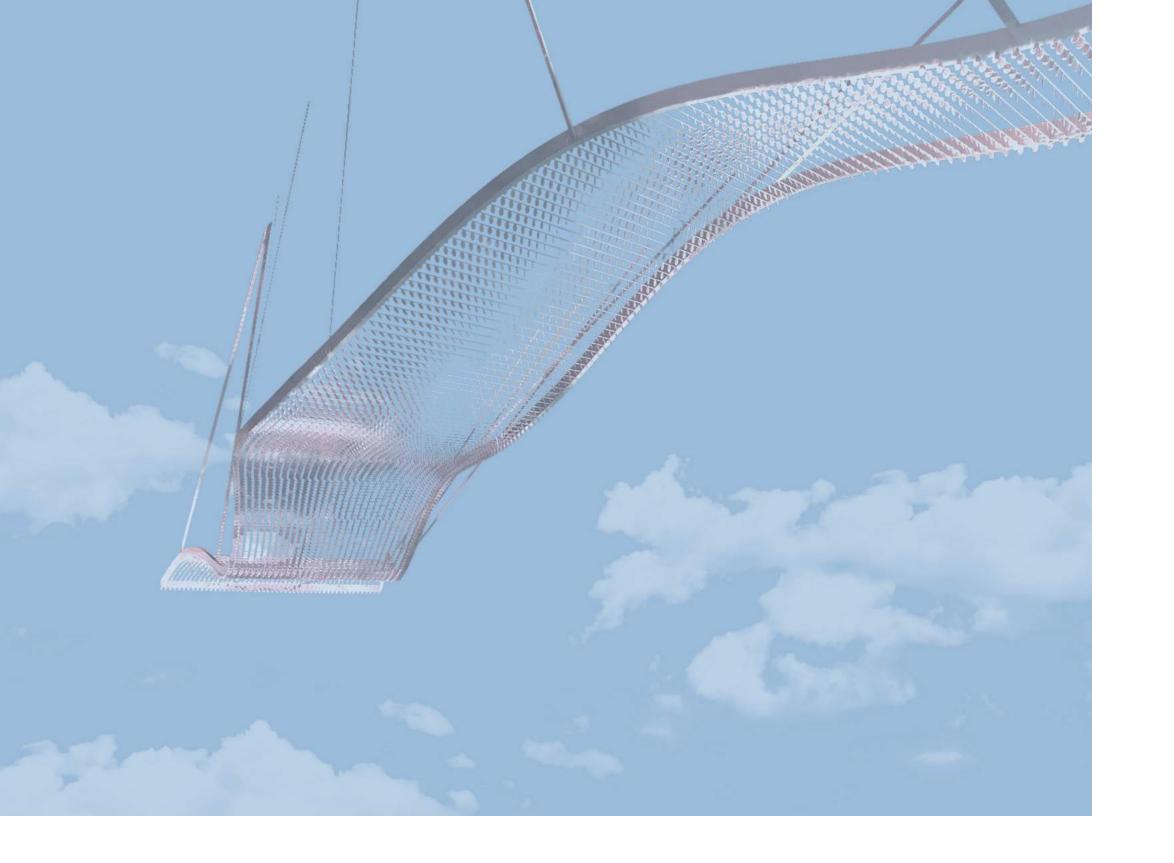

## CONCEPT

Galaxy is a celestial sculpture inspired by our collective imagination surrounding the cosmos. As the sun sets, the night sky activates the Galaxy as a meditative current of light and color. Galaxy reimagines Arena Green of San Jose as a flow of energy and awe, enticing audiences to reflect on the present moment within our universal existence. Galaxy is forward thinking, emulating the maverick spirit that drives Silicon Valley to explore and expand humankind beyond our world, into the exciting unknown.

## **SUMMARY**

**Galaxy** is an experiential artwork that aims to create a sense of place and universal belonging. Measuring at approximately 300 ft long and 100 ft high, **Galaxy** is a colossal sculpture situated within the booming San Jose landscape. The sculpture utilizes Dichroic Glass and stainless steel, enabling the artwork to shine and shimmer both during the day and at night. The material gives an iridescent effect, simulating a glimmering, starry night sky.