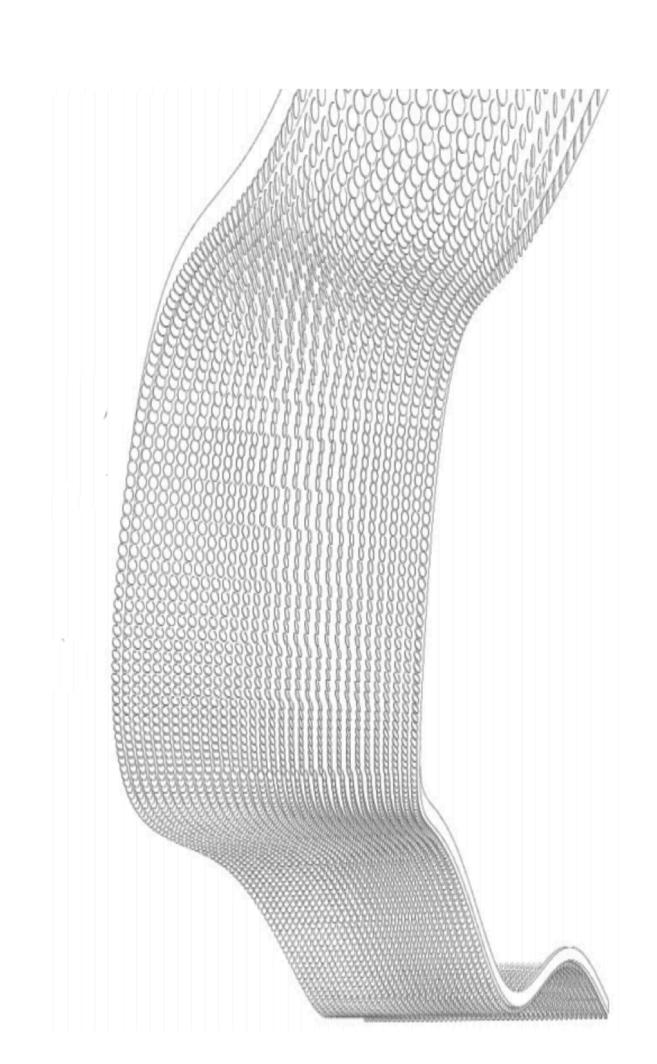

## **SUMMARY**

**Galaxy** is an experiential artwork that aims to create a sense of place and universal belonging. Measuring at approximately 300 ft long and 100 ft high, **Galaxy** is a colossal sculpture situated within the booming San Jose landscape. The sculpture utilizes Dichroic Glass and stainless steel, enabling the artwork to shine and shimmer both during the day and at night. The material gives an iridescent effect, simulating a glimmering, starry night sky.