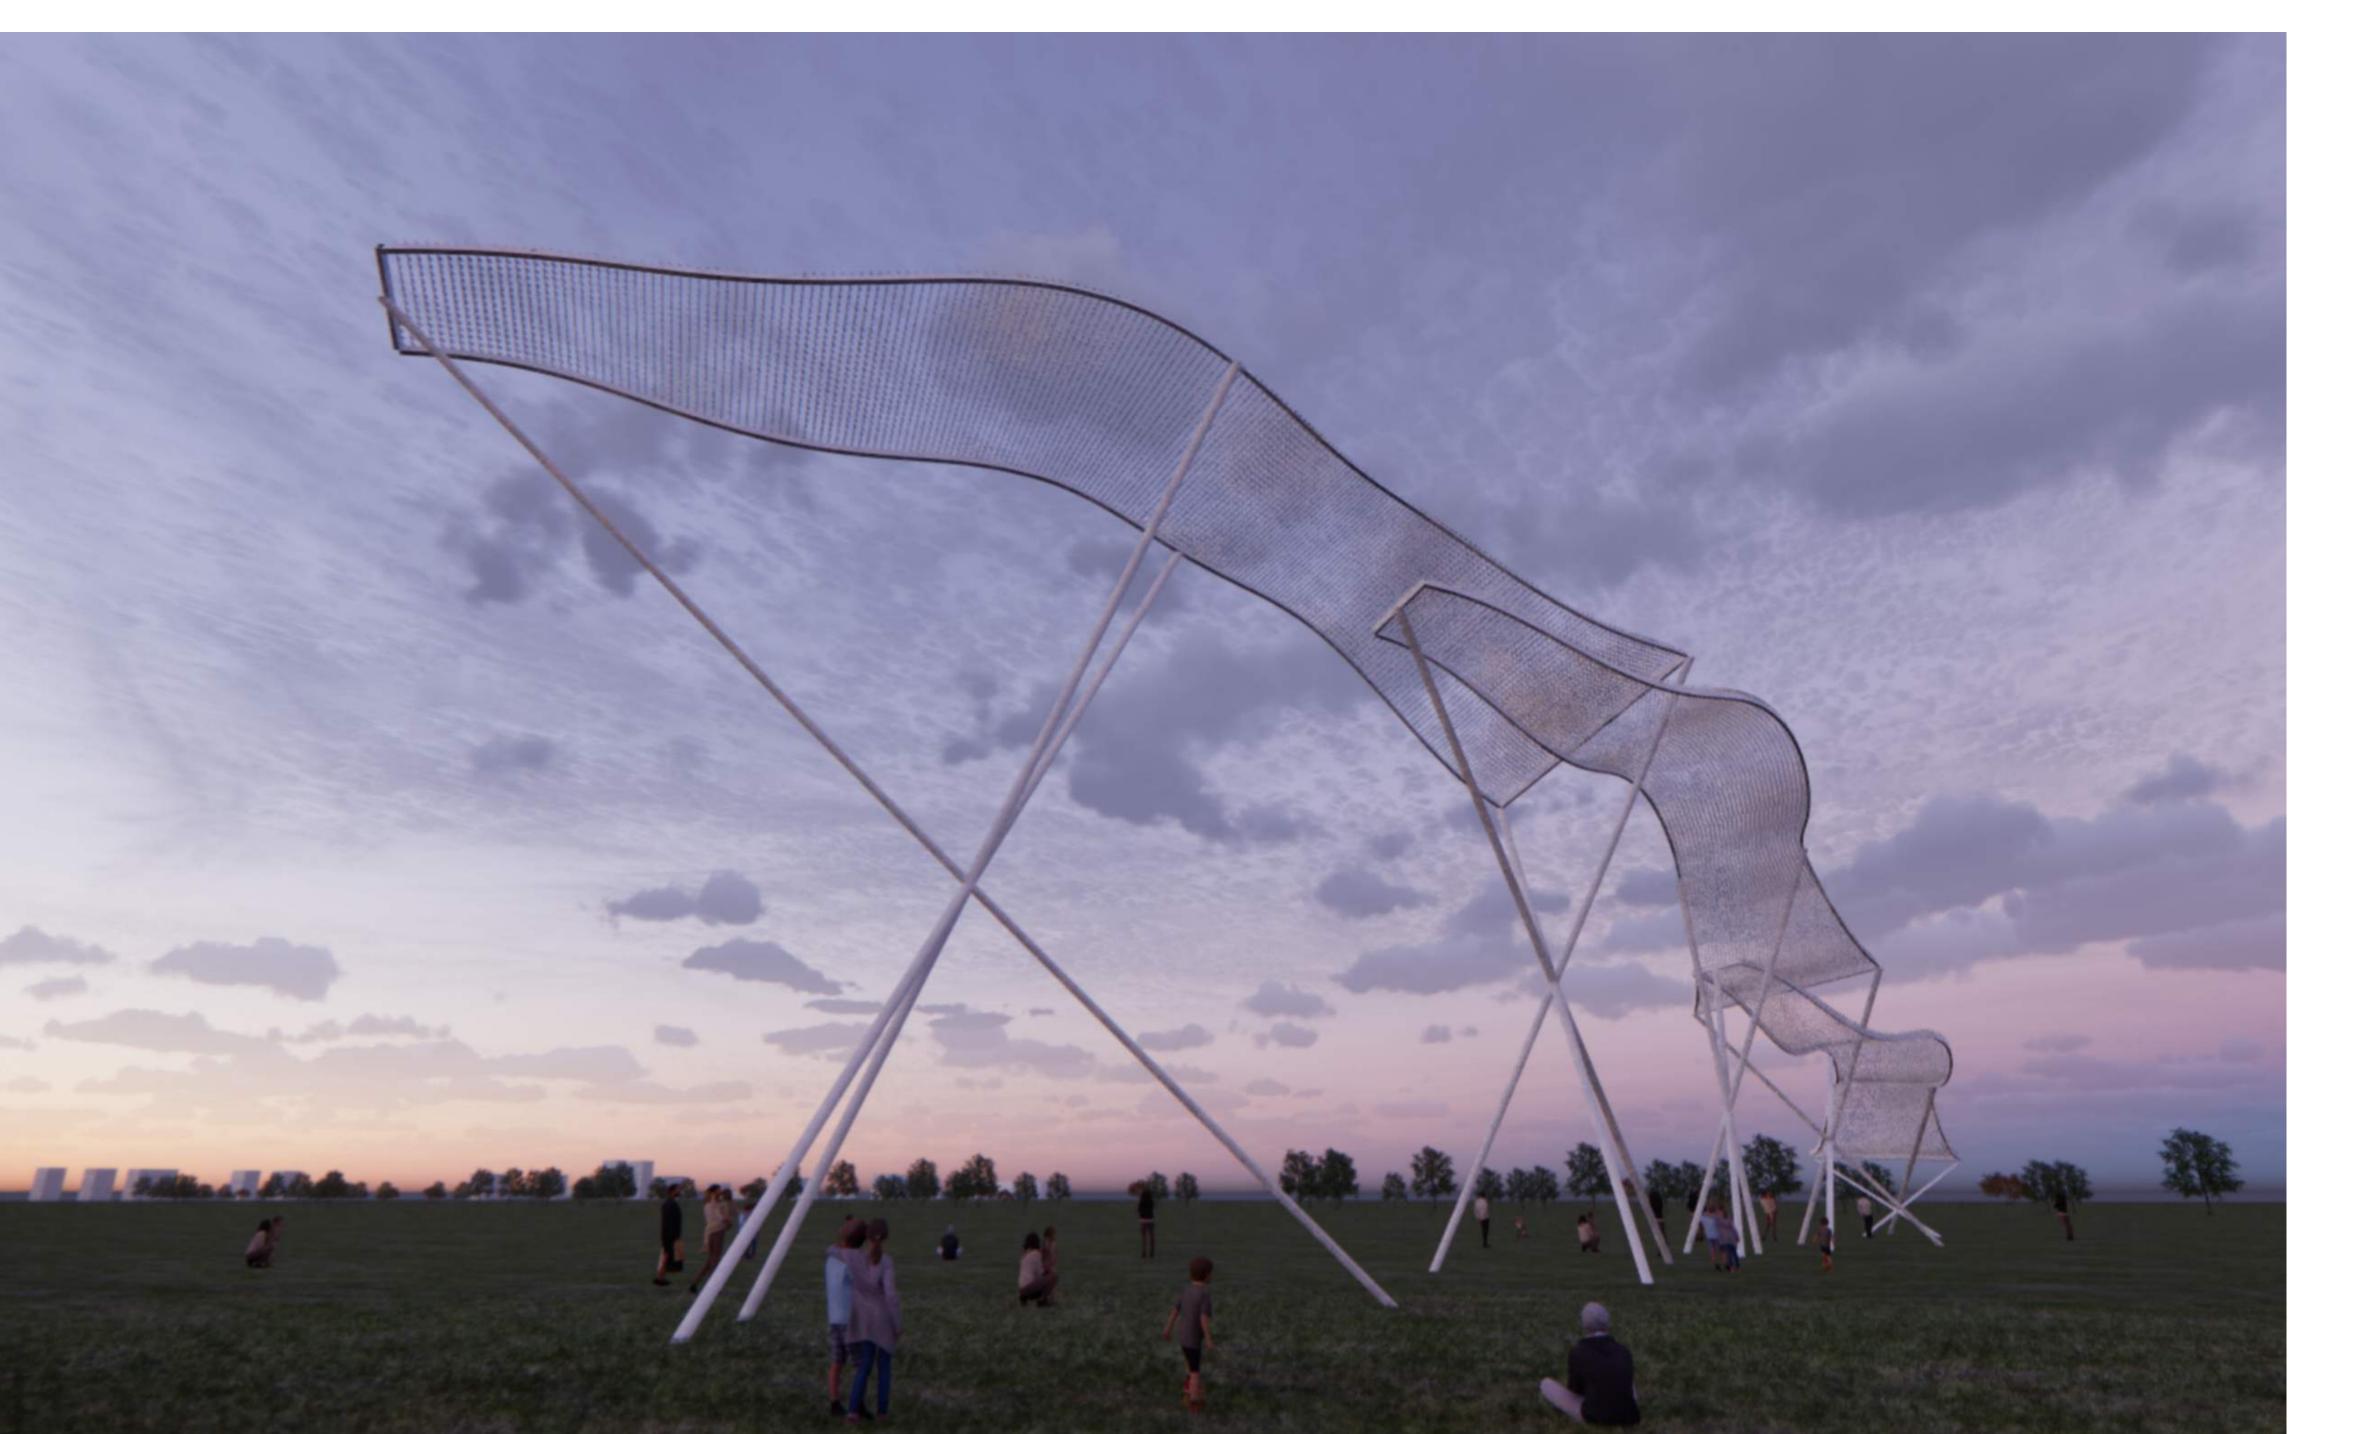

## CONCEPT

Galaxy is a celestial sculpture inspired by our collective imagination surrounding the cosmos. As the sun sets, the night sky activates the Galaxy as a meditative current of light and color. Galaxy reimagines Arena Green of San Jose as a flow of energy and awe, enticing audiences to reflect on the present moment within our universal existence. Galaxy is forward thinking, emulating the maverick spirit that drives Silicon Valley to explore and expand humankind beyond our world, into the exciting unknown.

## **SUMMARY**

**Galaxy** is an experiential artwork that aims to create a sense of place and universal belonging. Measuring at approximately 300 ft long and 100 ft high, **Galaxy** is a colossal sculpture situated within the booming San Jose landscape. The sculpture utilizes Dichroic Glass and stainless steel, enabling the artwork to shine and shimmer both during the day and at night. The material gives an iridescent effect, simulating a glimmering, starry night sky.