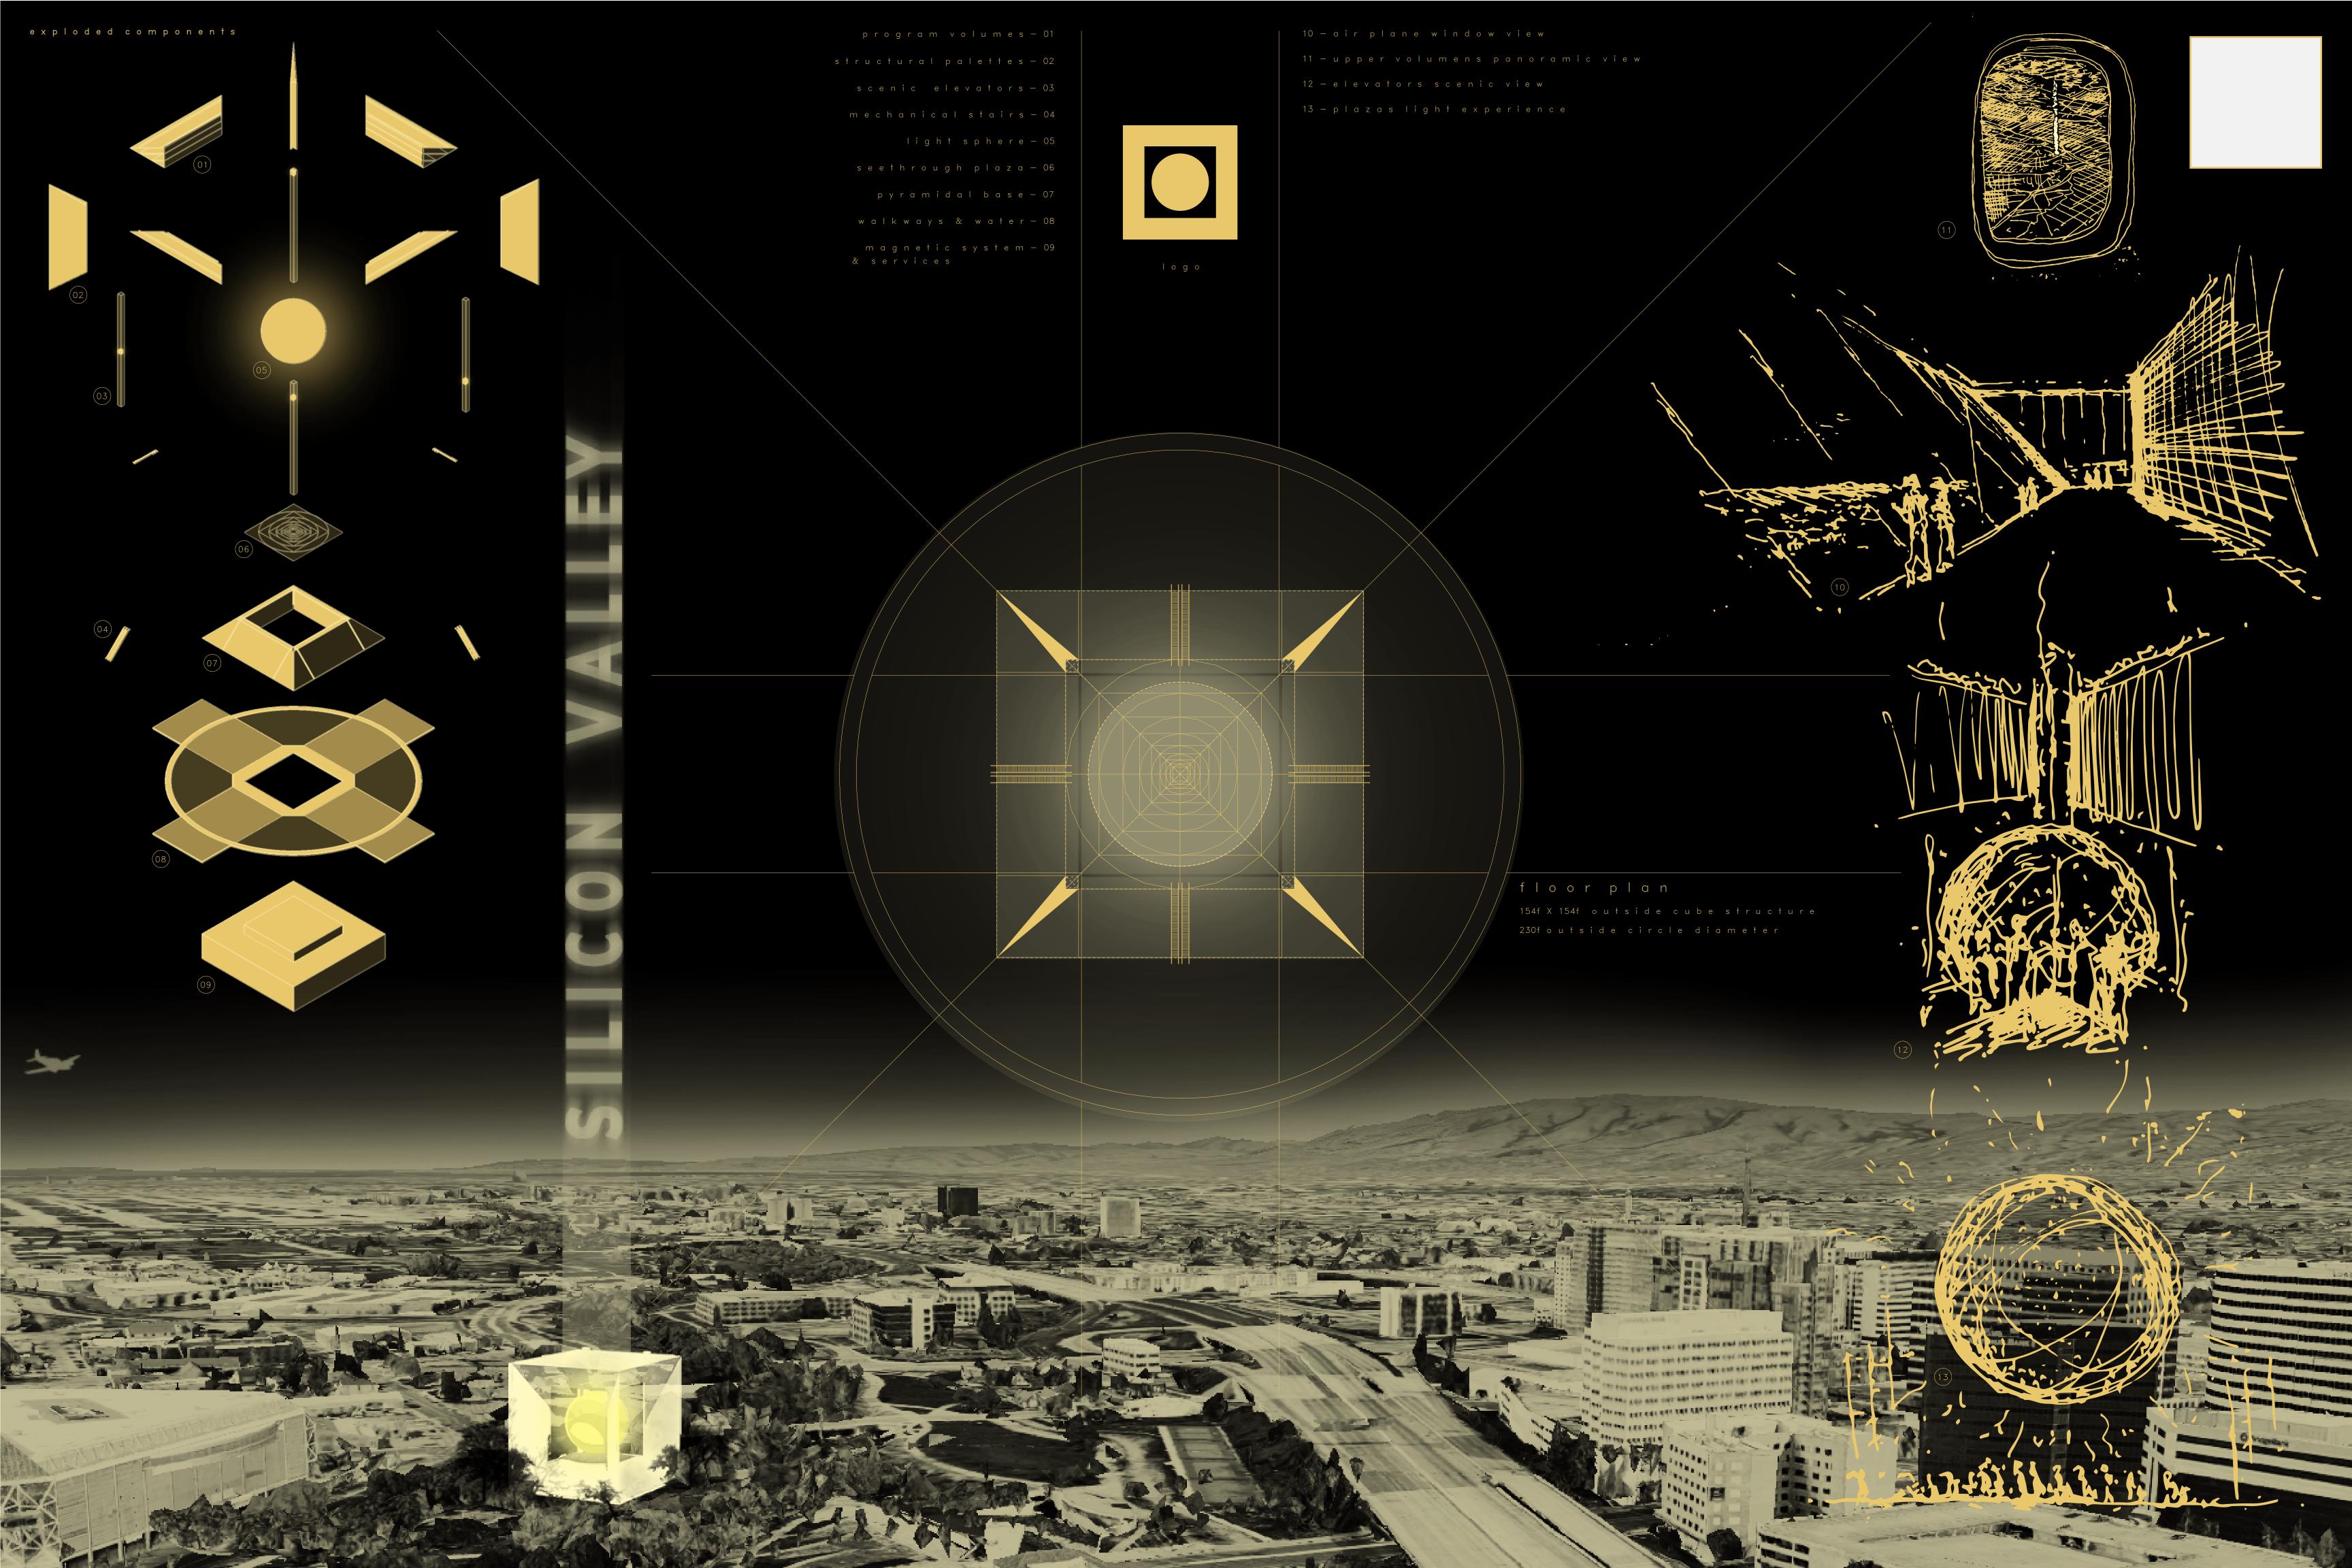

## As the birthplace of the New Ideas, Silicon Valley innovation has had active participation in the n of plenty of the systems that transform our world of contemporary newness. n attitude embedded in the city's identity. he Lightmark -as a three-dimensional symbol arged with meaning- responds to this inborn attitude of the city, honoring the perseverance of the population. The enigmatic interaction is composed of two volumes, generated by the company the circle provides to the square and vice versa. The sphere of light represents IDEAS, levitating. The grounded 4D-cube structure represents the constructed based-connection to the world. Simple opposite figures that come together in one space to project a greater purpose. The Lightmark's function is to be constantly sharing this enlightening creative energy - to be absorbed only in the City of Innovation.