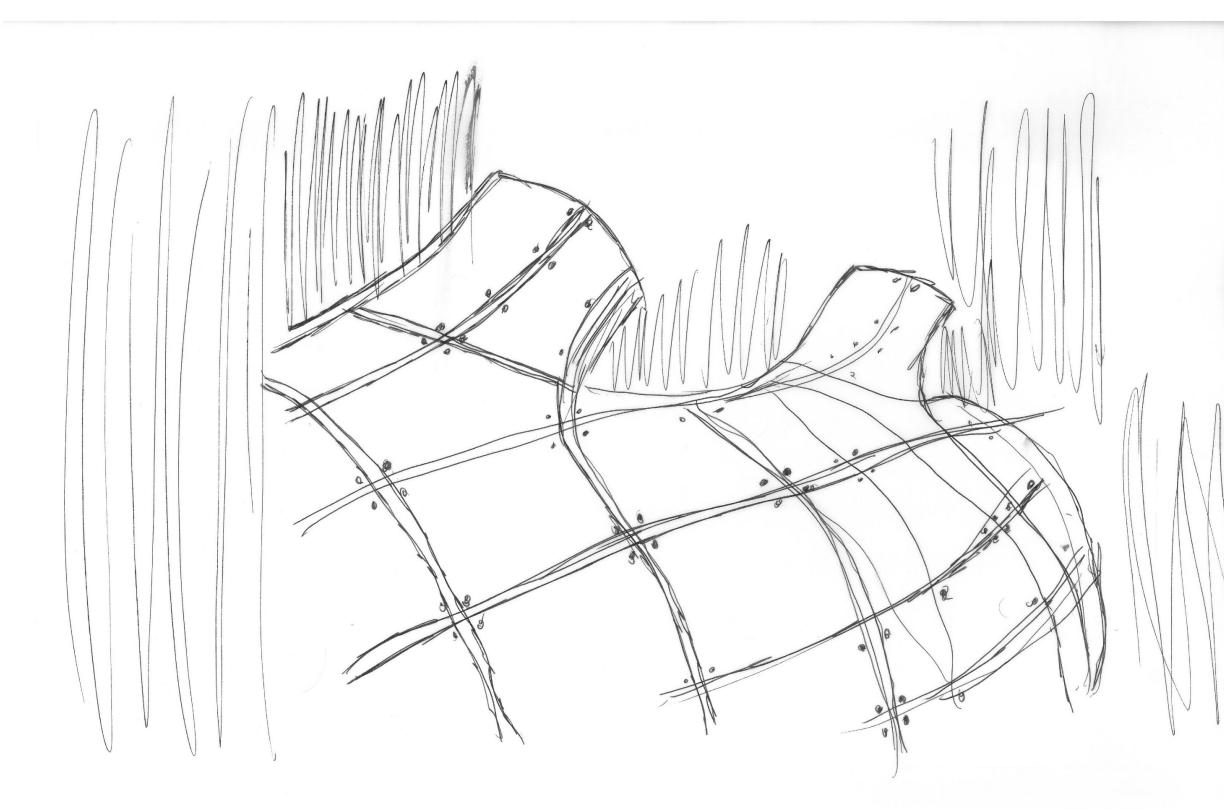

The Skin of the building will be built off with smart palettes which will offer smart lighting at night, yet could be used as screen all together still.

It also offers an organic shape that we are looking for to create in this building.