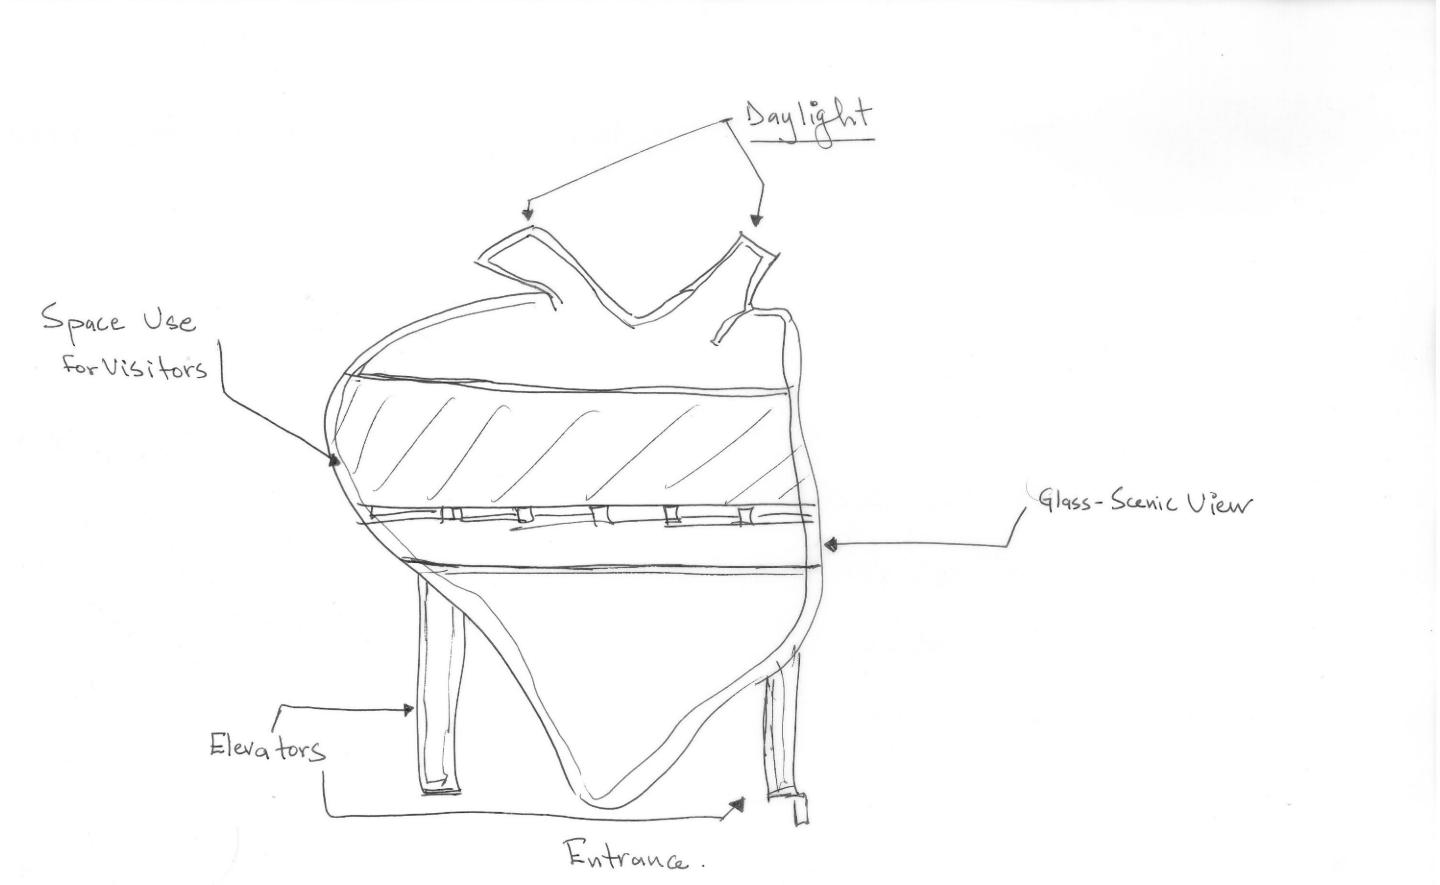

## TheHeart

The building contains fours levels, the ground level where people will be "outside the building" which means they are next to the building but outside connected to the city.

The second part is the corridors along the circular building that offers view to the scenes from the city.

Thirdly, the indoor spaces and museums which will be total indoor space developed with technology to offer for the visitors

Finally the porch in the top of the building which will serve that beautiful view during the day and night from the sky view and open to the air.