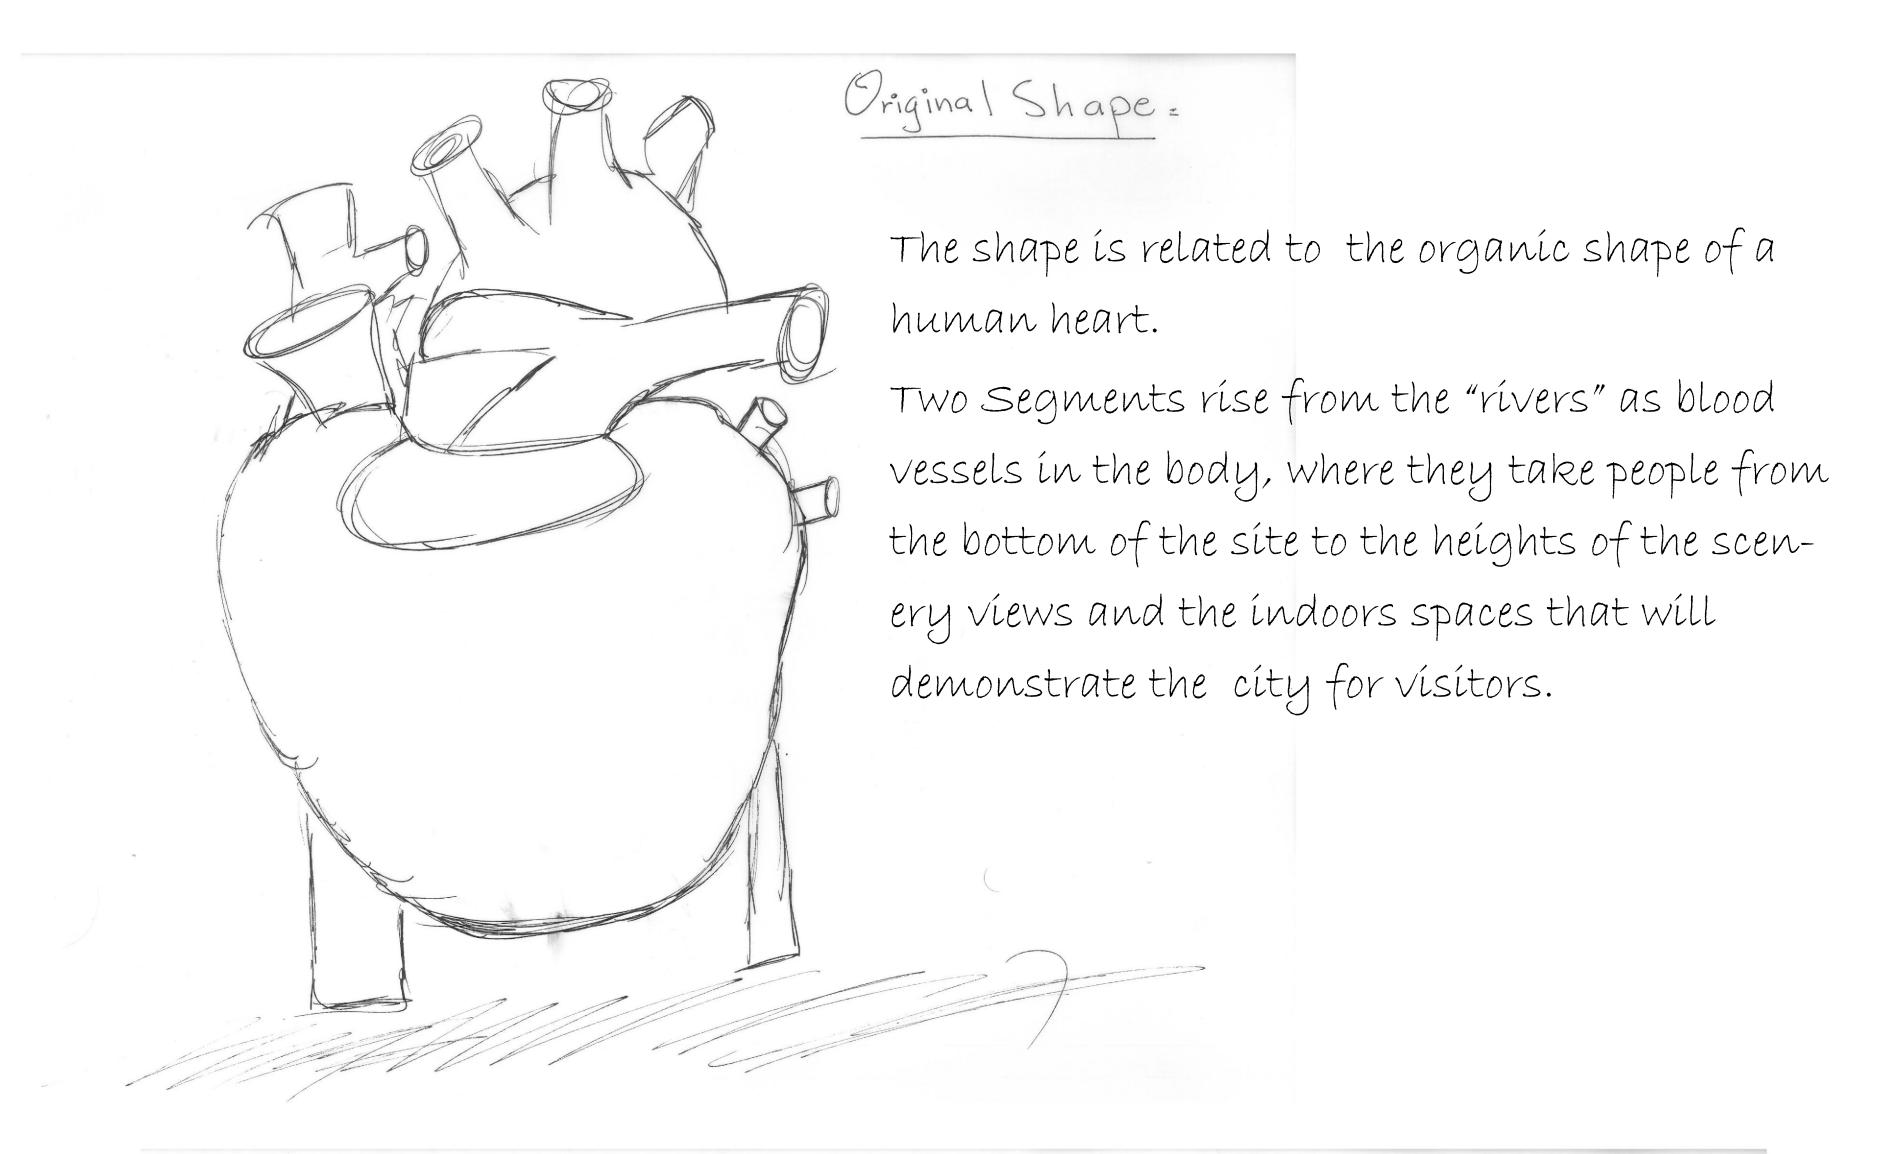

## TheHeart

The building contains fours levels, the ground level where people will be "outside the building" which means they are next to the building but outside connected to the city.

The second part is the corridors along the circular building that offers view to the scenes from the city.

Thirdly, the indoor spaces and museums which will be total indoor space developed with technology to offer for the visitors

Finally the porch in the top of the building which will serve that beautiful view during the day and night from the sky view and open to the air.

The Skin of the building will be built off with smart palettes which will offer smart lighting at night, yet could be used as screen all together still.

It also offers an organic shape that we are looking for to create in this building.