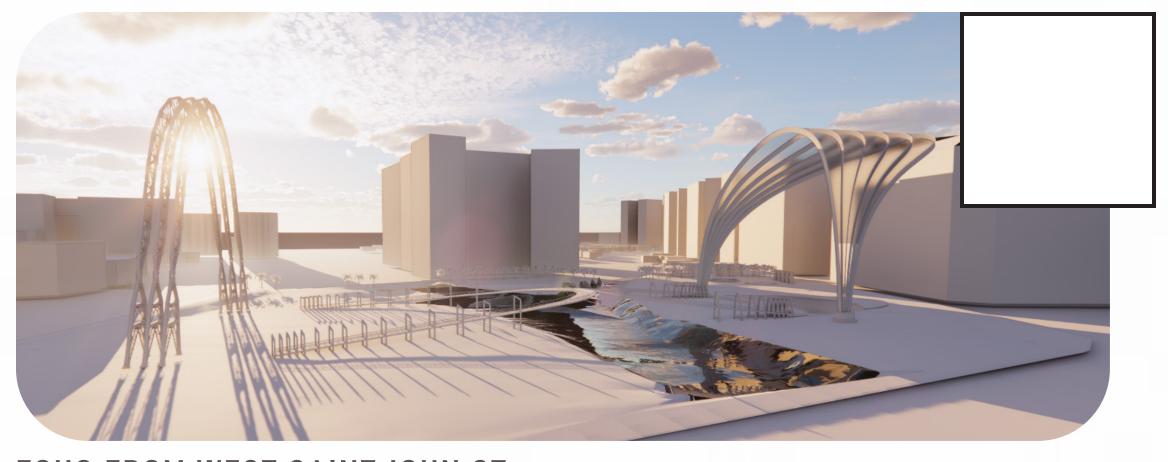

serve and embrace the passing of time over the Guadalupe river. Touching the ground lightly and elevated above the water are two paths that merge as a bridge, representing the symbolic joining of the past and future, while respecting natural habitats of the park. Intentionally placed open space at the meeting of the two reflections encourages visitors to enjoy a moment in time, views of the past and future, the river, and one another.

ECHO represents the intersection of modern technology, history, art, architecture, engineering, and place-making. It is a celebration of history, advancement, and diversity of people from San Jose, and a place to connect, inspire, and move forward together.











## ARCH ECHOES - OLD + NEW

### FROM AMPHITHEATER TOWARD HISTORIC SAN JOSE



# SITE PLAN



**BRIDGE TOWARDS HISTORIC ARCH** 





#### NEIGHBORHOOD. SPORT COURTS: MULTIUSE COURTS FOR PUBLIC RECREATION, SUPPORTING A HEALTHY, ACTIVE COMMUNITY.



PICNIC TABLES + BBQ GRILLS: DEDICATED PICNIC AREA WITH BBQ GRILLS. FOR USE BY THE COMMUNITY FOR SMALL AND MEDIUM SIZED GATHERINGS.

COLORFUL HARD SURFACE COURTS PROVIDE

OUTDOOR EVENT VENUE PROVIDING LIVELY

ENTERTAINMENT FOR THE COMMUNITY. THE AMPHITHEATRE ACTS AS THE CENTERPIECE

BUSTLING FOOD TRUCKS AND SEATING AREA SERVING CROWDS FROM THE PARK, SAP CENTER, LOCAL BUSINESSES, AND THE



AMPHITHEATRE:

OF THE NEW ARCH.

FOOD TRUCKS + SEATING:

FUN VISUAL INTEREST.

**OFF-LEASH DOG PARK:** SAFE FENCED AREA FOR DOGS TO RUN, PLAY, AND SOCIALIZE.



WATER FOUNTAINS:

BEAUTIFUL WATER FOUNTAINS PROVIDE A STRIKING VISUAL LANDMARK AND CALMING