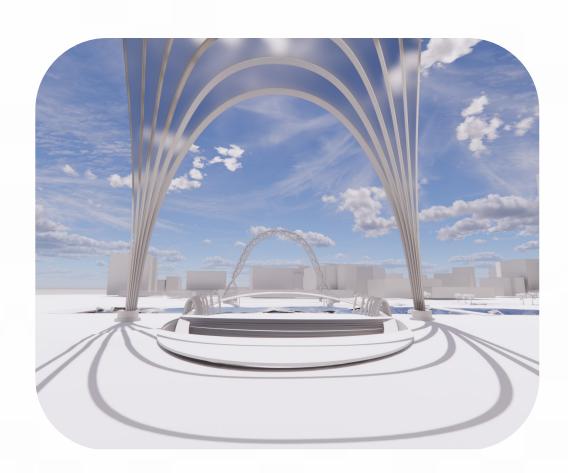

Moving from East to West, old to new, heavy, industrial arches are mirrored by equally impressive light, natural arches, where organic forms and materials represent stewardship of the environment. Reaching towards the future, the new arch utilizes the most technologically advanced systems on our planet: nature. Photovoltaic glass panels draped over expressive wood glulam beams generate all of the site's power, demonstrating the beautifully honest benefits of net positive design. Beneath the dappled light from the panels are spaces that celebrate experiences and melding of cultures: a belowground amphitheater with local artists' murals, playgrounds and fountains for children, and a food truck court to connect over vibrant meals.

# **ELEVATION OF NEW ARCH**

`·····

ECHO FROM WEST SAINT JOHN ST