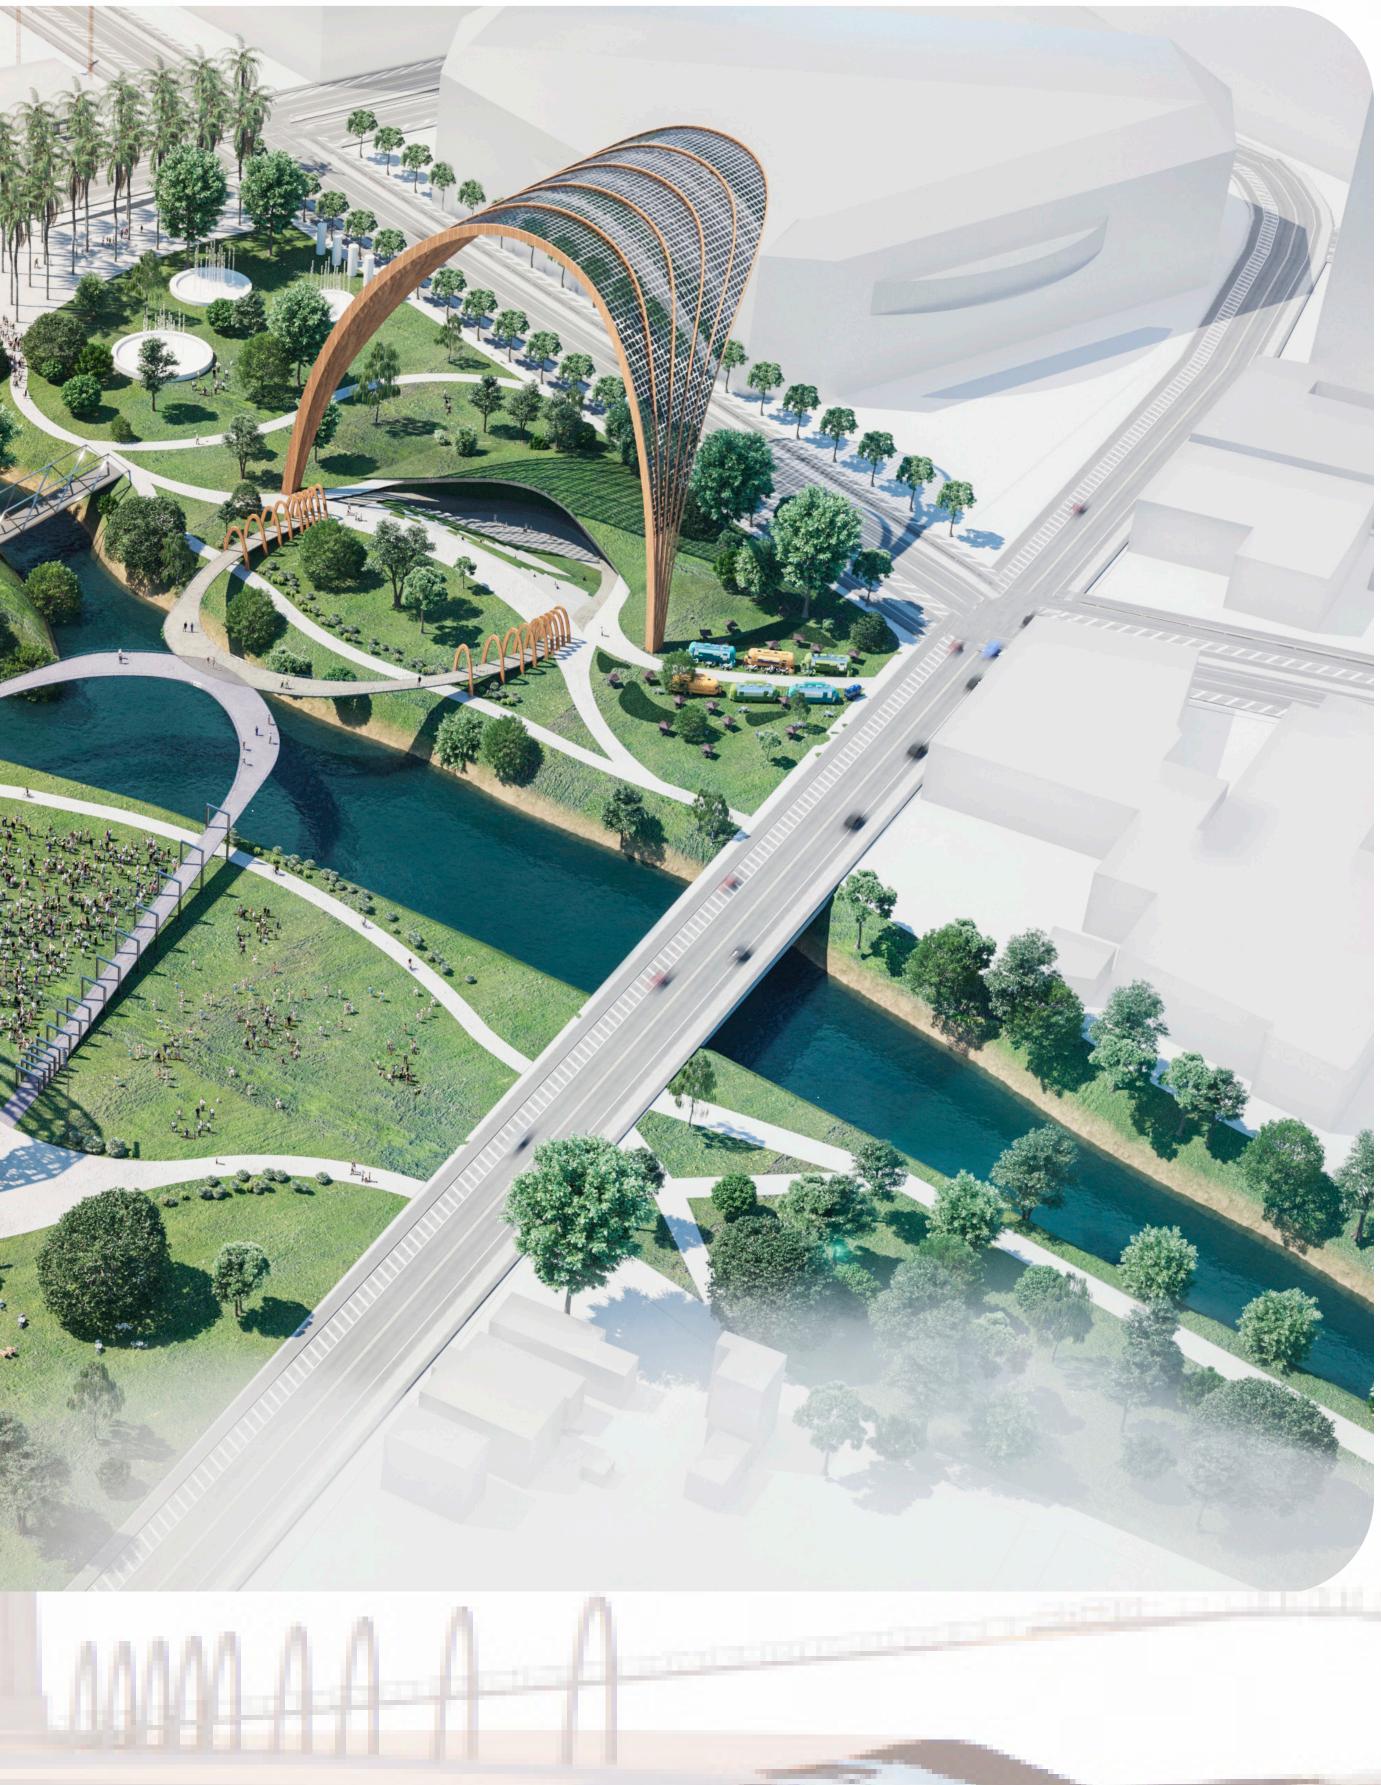

Moving from East to West, old to new, heavy, industrial arches are mirrored by equally impressive light, natural arches, where organic forms and materials represent stewardship of the environment. Reaching towards the future, the new arch utilizes the most technologically advanced systems on our planet: nature. Photovoltaic glass panels draped over expressive wood glulam beams generate all of the site's power, demonstrating the beautifully honest benefits of net positive design. Beneath the dappled light from the panels are spaces that celebrate experiences and melding of cultures: a belowground amphitheater with local artists' murals, playgrounds and fountains for children, and a food truck court to connect over vibrant meals.

Where the shadows of the past and future meet, visitors of ECHO come together to observe and embrace the passing of time over the Guadalupe river. Touching the ground lightly and elevated above the water are two paths that merge as a bridge, representing the symbolic joining of the past and future, while respecting natural habitats of the park. Intentionally placed open space at the meeting of the two reflections encourages visitors to enjoy a moment in time, views of the past and future, the river, and one another.