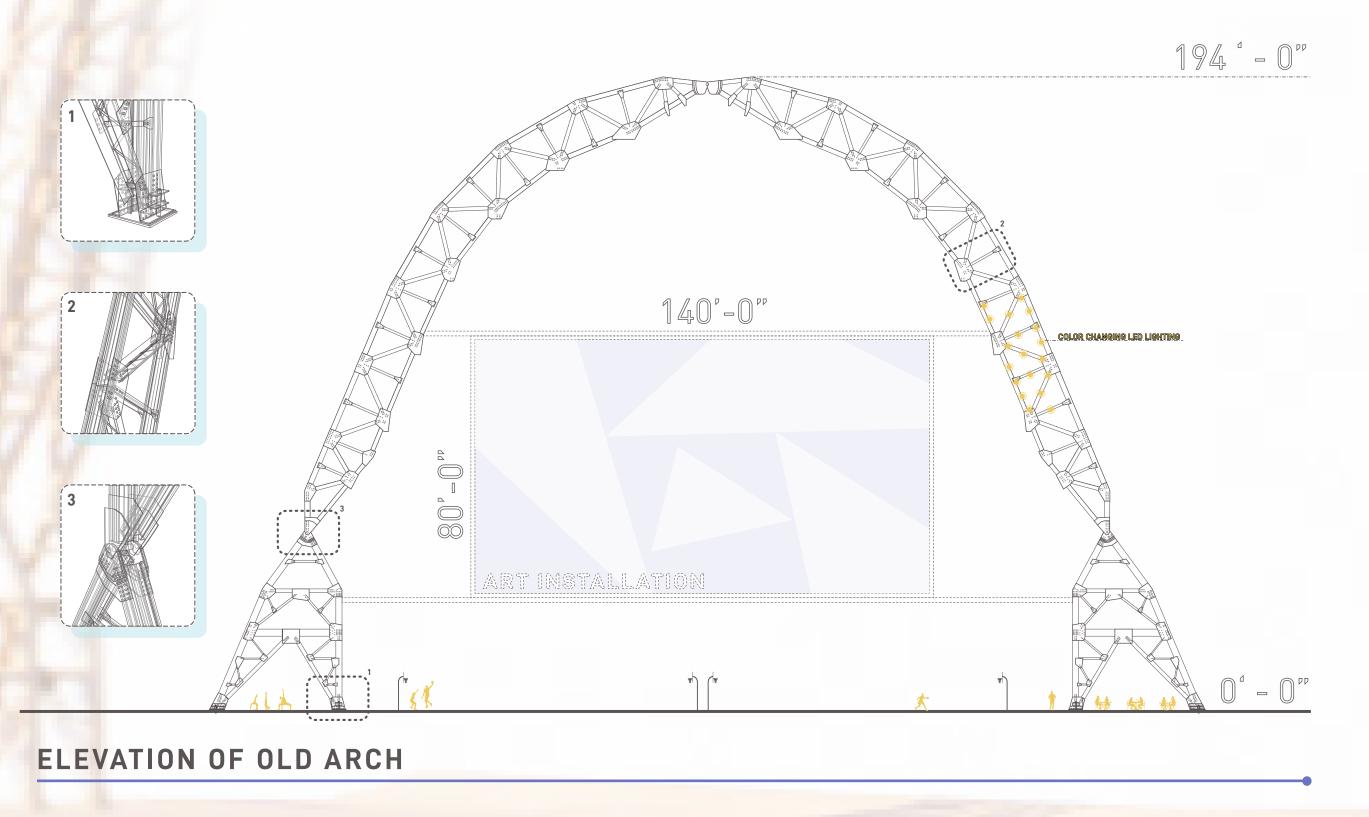

One of the world's largest freestanding structures, naval airship hangar 'Hangar One' built in the 1930's, is already one of the most recognizable landmarks in Silicon Valley. ECHO relocates a slice of Hangar One to Arena Green East, showcasing an engineering marvel that represents the legacy of San Jose as the technological center of the world. Suspended from this massive steel structure are cables for displaying cultural celebration and public demonstration banners. Situated below the glow of the LED-lit trusses are sports courts and a large open green space for events occurring day and night, which look through the arch towards historic downtown San Jose's skyline.

## ARCH ECHOES - OLD + NEW