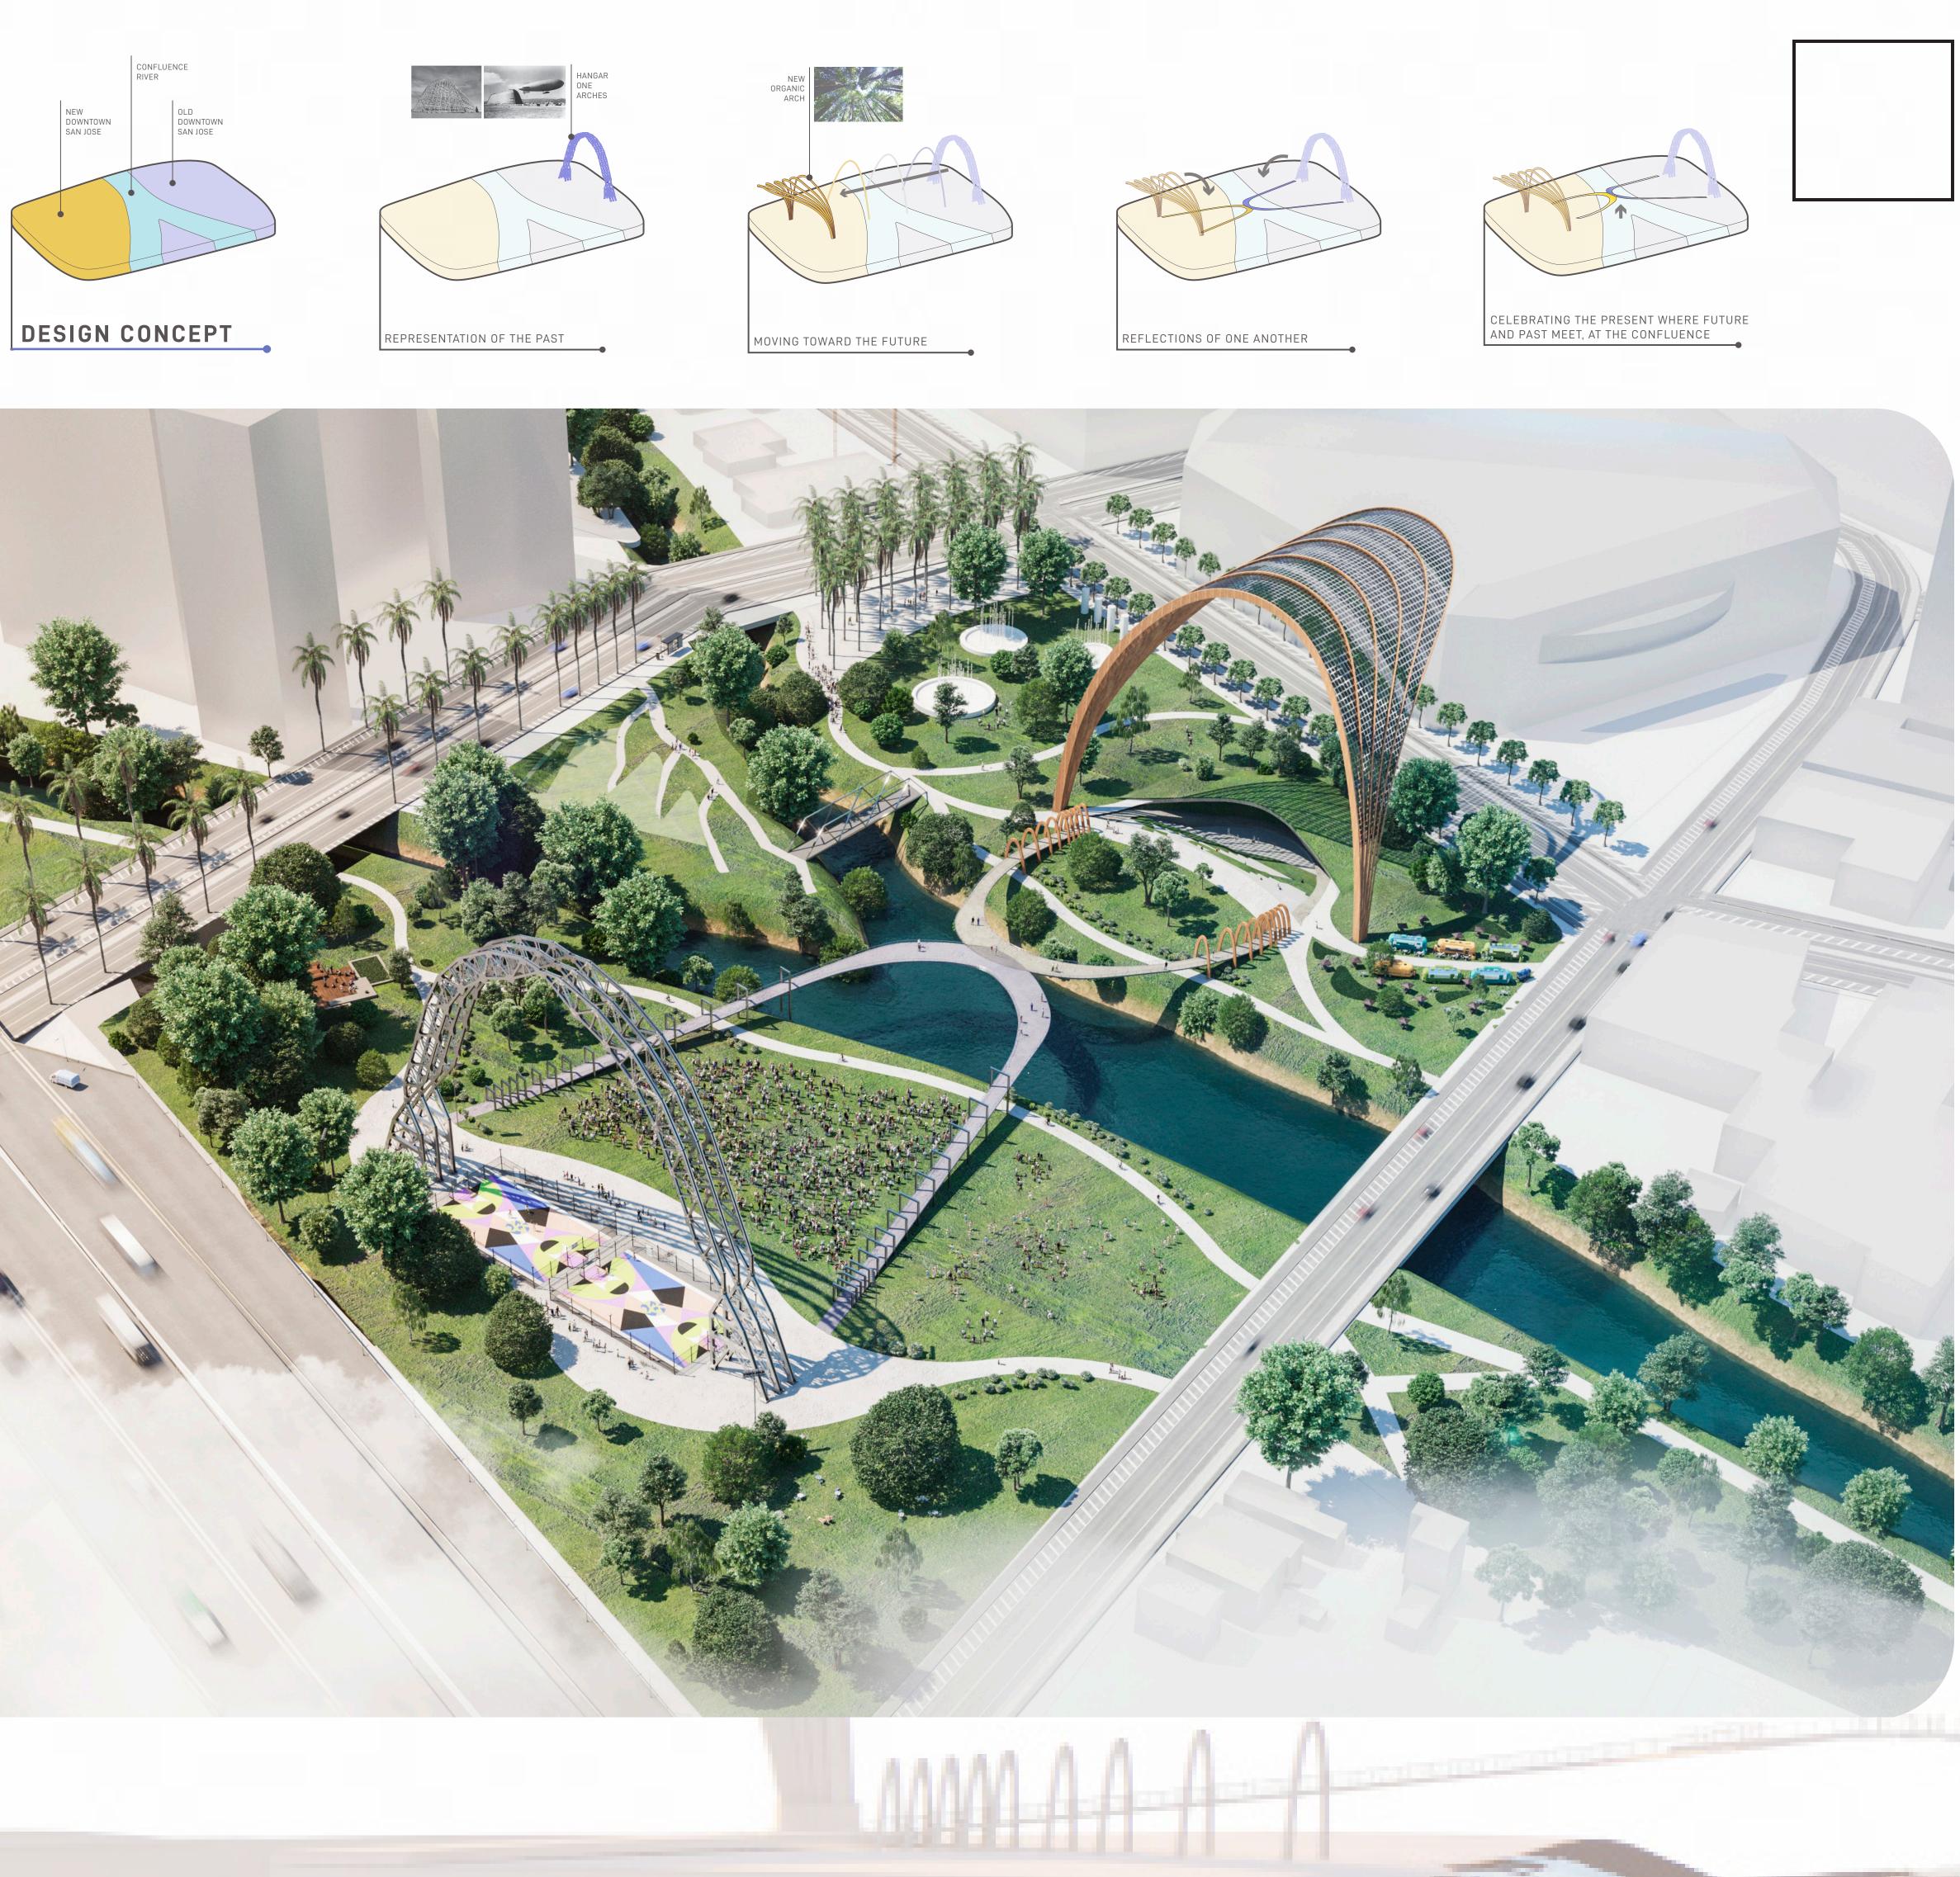

# SILICON VALLEY ICON A

ECHO

San Jose, the heart of Silicon Valley, is home to the world's pioneering titans of invention. This legendary city deserves an equally respected landmark that honors its legacy while bringing together the diverse people who created it. ECHO is that iconic destination, connecting people and centuries of history where two rivers meet, at the gateway between old and new.

One of the world's largest freestanding structures, naval airship hangar 'Hangar One' built in the 1930's, is already one of the most recognizable landmarks in Silicon Valley. ECHO relocates a slice of Hangar One to Arena Green East, showcasing an engineering marvel that represents the legacy of San Jose as the technological center of the world. Suspended from this massive steel structure are cables for displaying cultural celebration and public demonstration banners. Situated below the glow of the LED-lit trusses are sports courts and a large open green space for events occurring day and night, which look through the arch towards historic downtown San Jose's skyline.

Moving from East to West, old to new, heavy, industrial arches are mirrored by equally impressive light, natural arches, where organic forms and materials represent stewardship of the environment. Reaching towards the future, the new arch utilizes the most technologically advanced systems on our planet: nature. Photovoltaic glass panels draped over expressive wood glulam beams generate all of the site's power, demonstrating the beautifully honest benefits of net positive design. Beneath the dappled light from the panels are spaces that celebrate experiences and melding of cultures: a belowground amphitheater with local artists' murals, playgrounds and fountains for children, and a food truck court to connect over vibrant meals.

Where the shadows of the past and future meet, visitors of ECHO come together to observe and embrace the passing of time over the Guadalupe river. Touching the ground lightly and elevated above the water are two paths that merge as a bridge, representing the symbolic joining of the past and future, while respecting natural habitats of the park. Intentionally placed open space at the meeting of the two reflections encourages visitors to enjoy a moment in time, views of the past and future, the river, and one another.

ECHO represents the intersection of modern technology, history, art, architecture, engineering, and place-making. It is a celebration of history, advancement, and diversity of people from San Jose, and a place to connect, inspire, and move forward together.