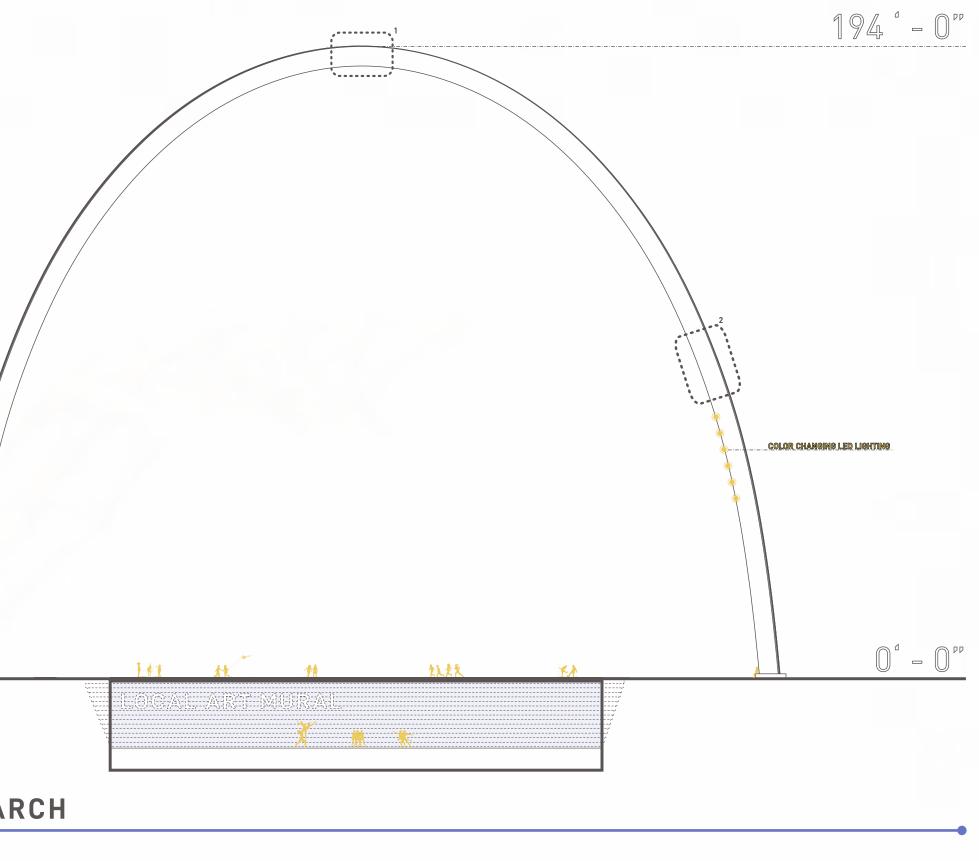

Moving from East to West, old to new, heavy, industrial arches are mirrored by equally impressive light, natural arches, where organic forms and materials represent stewardship of the environment. Reaching towards the future, the new arch utilizes the most technologically advanced systems on our planet: nature. Photovoltaic glass panels draped over expressive wood glulam beams generate all of the site's power, demonstrating the beautifully honest benefits of net positive design. Beneath the dappled light from the panels are spaces that celebrate experiences and melding of cultures: a belowground amphitheater with local artists' murals, playgrounds and fountains for children, and a food truck court to connect over vibrant meals.

# **ELEVATION OF NEW ARCH**

`·····

ECHO FROM WEST SAINT JOHN ST