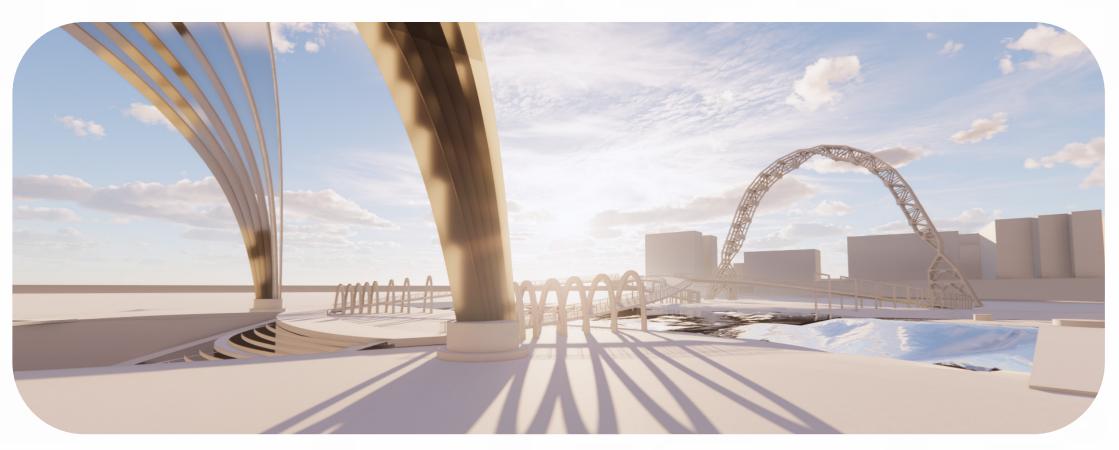

Moving from East to West, old to new, heavy, industrial arches are mirrored by equally impressive light, natural arches, where organic forms and materials represent stewardship of the environment. Reaching towards the future, the new arch utilizes the most technologically advanced systems on our planet: nature. Photovoltaic glass panels draped over expressive wood glulam beams generate all of the site's power, demonstrating the beautifully honest benefits of net positive design. Beneath the dappled light from the panels are spaces that celebrate experiences and melding of cultures: a belowground amphitheater with local artists' murals, playgrounds and fountains for children, and a food truck court to connect over vibrant meals.

### FROM AMPHITHEATER TOWARD HISTORIC SAN JOSE