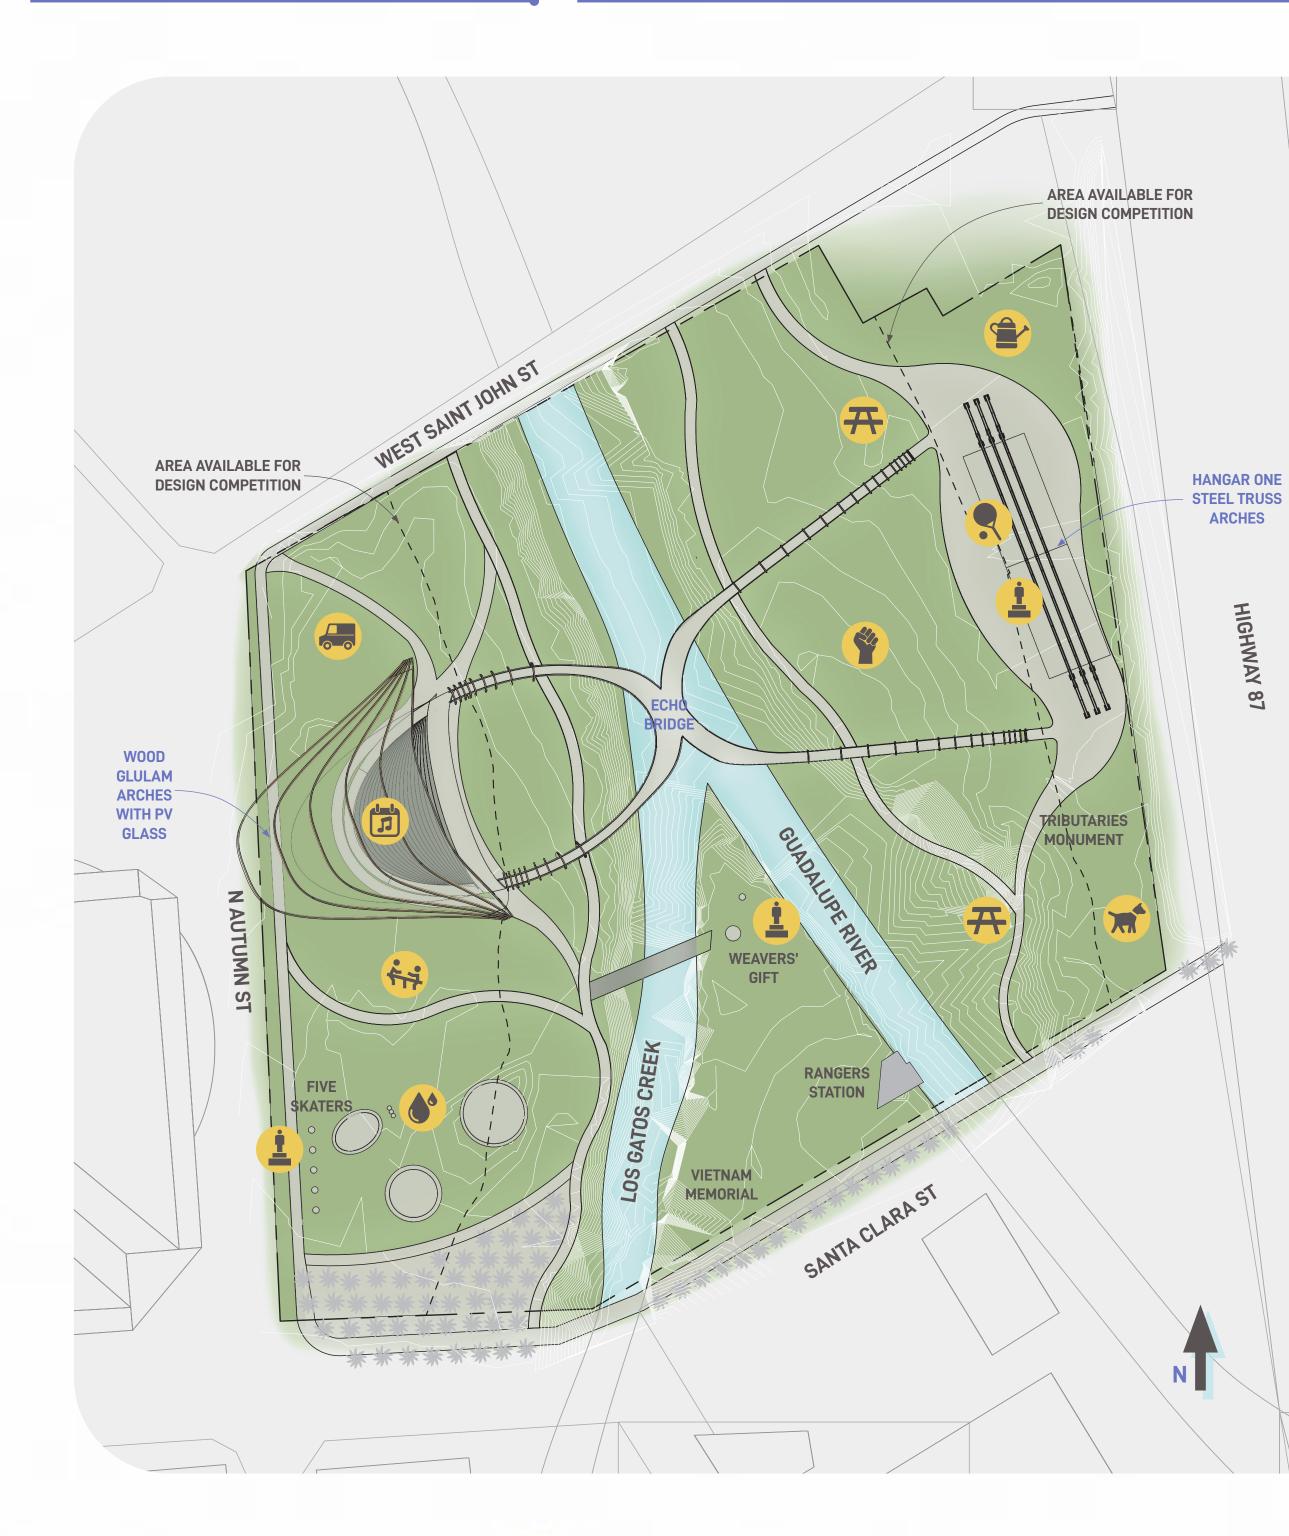

# SITE PLAN

**BRIDGE TOWARDS HISTORIC ARCH** 

#### NEIGHBORHOOD. SPORT COURTS: MULTIUSE COURTS FOR PUBLIC RECREATION, SUPPORTING A HEALTHY, ACTIVE COMMUNITY.

PICNIC TABLES + BBQ GRILLS: DEDICATED PICNIC AREA WITH BBQ GRILLS. FOR USE BY THE COMMUNITY FOR SMALL AND MEDIUM SIZED GATHERINGS.

COLORFUL HARD SURFACE COURTS PROVIDE

OUTDOOR EVENT VENUE PROVIDING LIVELY

ENTERTAINMENT FOR THE COMMUNITY. THE AMPHITHEATRE ACTS AS THE CENTERPIECE

BUSTLING FOOD TRUCKS AND SEATING AREA SERVING CROWDS FROM THE PARK, SAP CENTER, LOCAL BUSINESSES, AND THE

AMPHITHEATRE:

OF THE NEW ARCH.

FOOD TRUCKS + SEATING:

FUN VISUAL INTEREST.

**OFF-LEASH DOG PARK:** SAFE FENCED AREA FOR DOGS TO RUN, PLAY, AND SOCIALIZE.

WATER FOUNTAINS:

BEAUTIFUL WATER FOUNTAINS PROVIDE A STRIKING VISUAL LANDMARK AND CALMING CONNECTION TO NATURE.

# FAMILY-FRIENDLY AREA WITH CHILDRENS' PLAY STRUCTURES FOR HEALTHY, ACTIVE

**PUBLIC ART:** 

DEDICATED LOCATIONS FOR PUBLIC ARTWORK BY LOCAL ARTISTS, CREATING CULTURALLY AND VISUALLY-RICH PUBLIC SPACES.

**PEACEFUL PROTEST / GATHERING SPACE:** LARGE GRASSY OPEN SPACE FOR PEACEFUL PROTESTS AND LARGE EVENTS. THE AREA PROVIDES FLEXIBLE RECREATION SPACE FOR THE COMMUNITY.

GARDEN AREA PROVIDES THE COMMUNITY WITH A BEAUTIFUL GREEN SPACE, PLUS INCREASED ACCESS TO HEALTHY FOOD, PHYSICAL ACTIVITY, AND FOOD EDUCATION.