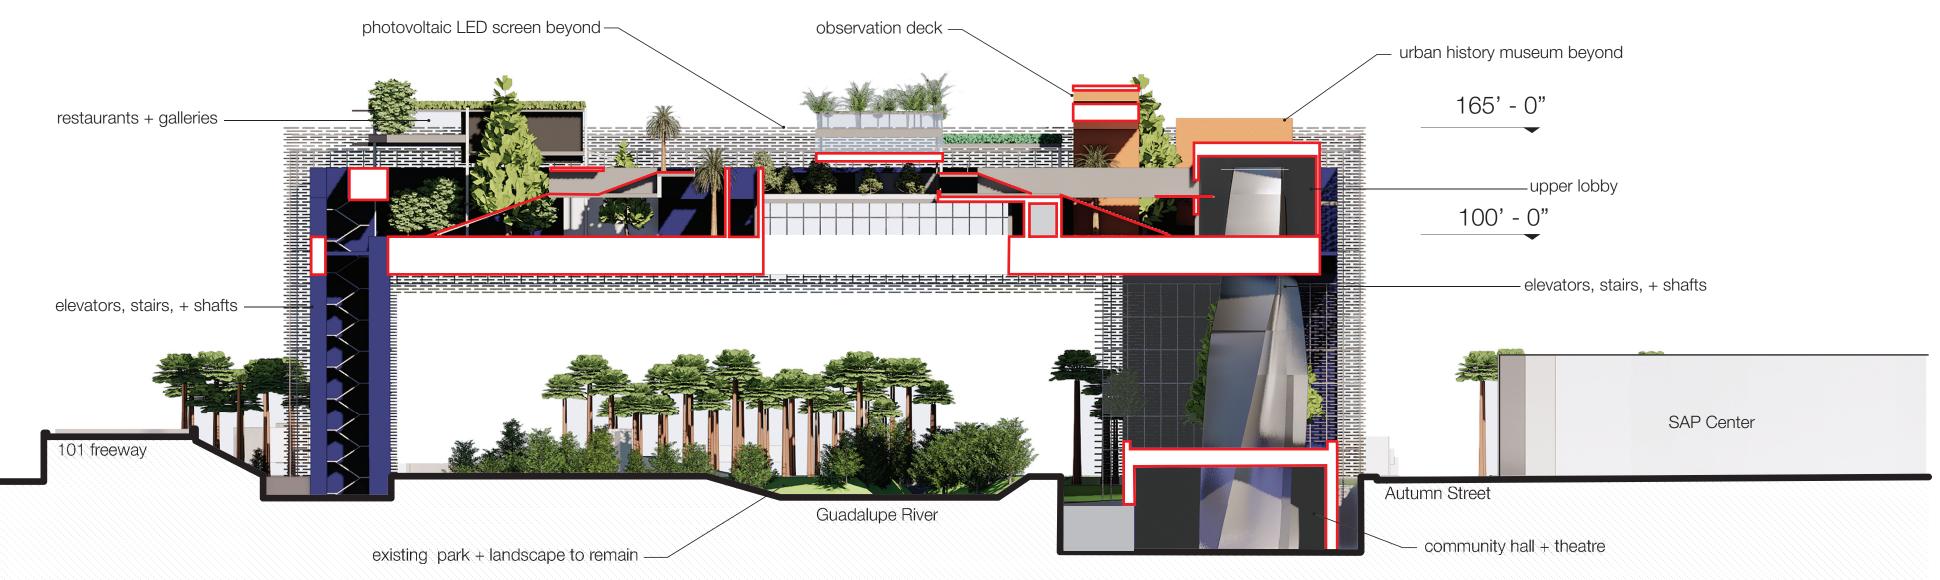

## el puente

El Puente is an icon of cultural connection. Composed of metal cylinders wrapped in photovoltaic fabric and LED lights, the bridge will be a luminous presence that will take its place on San Jose's skyline, its strong form refining and dissolving the best elements of downtown's buildings and transforming them into an emblem of what brings past and future, the different cultures of the Bay Area, and the human-made and the natural together.

Designed to be an inhabitable work of art, El Puente derives its power from an elusive array of lights that will shimmer through a mesh screen covering. The large array of public spaces and structures that make up the monument are contained within its bridging form. The use of advanced display and energy harvesting technology will allow the structure to be a net contributor to the area's energy production without itself using fossil fuels.