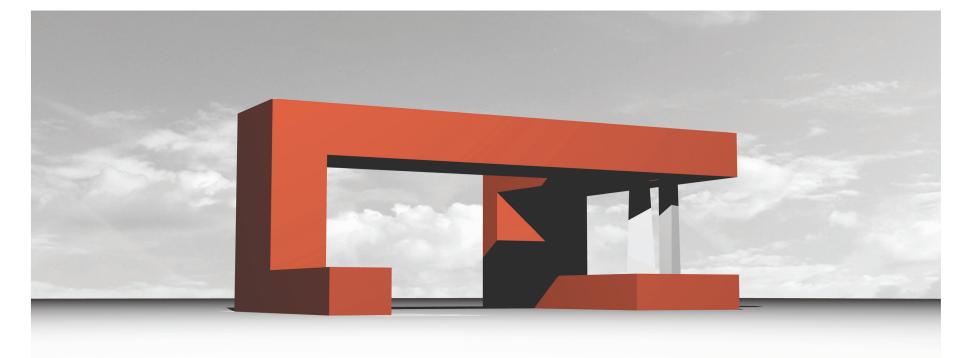

## el puente

El Puente is an icon of cultural connection. Composed of metal cylinders wrapped in photovoltaic fabric and LED lights, the bridge will be a luminous presence that will take its place on San Jose's skyline, its strong form refining and dissolving the best elements of downtown's buildings and transforming them into an emblem of what brings past and future, the different cultures of the Bay Area, and the human-made and the natural together.

Designed to be an inhabitable work of art, El Puente derives its power from an elusive array of lights that will shimmer through a mesh screen covering. The large array of public spaces and structures that make up the monument are contained within its bridging form. The use of advanced display and energy harvesting technology will allow the structure to be a net contributor to the area's energy production without itself using fossil fuels.