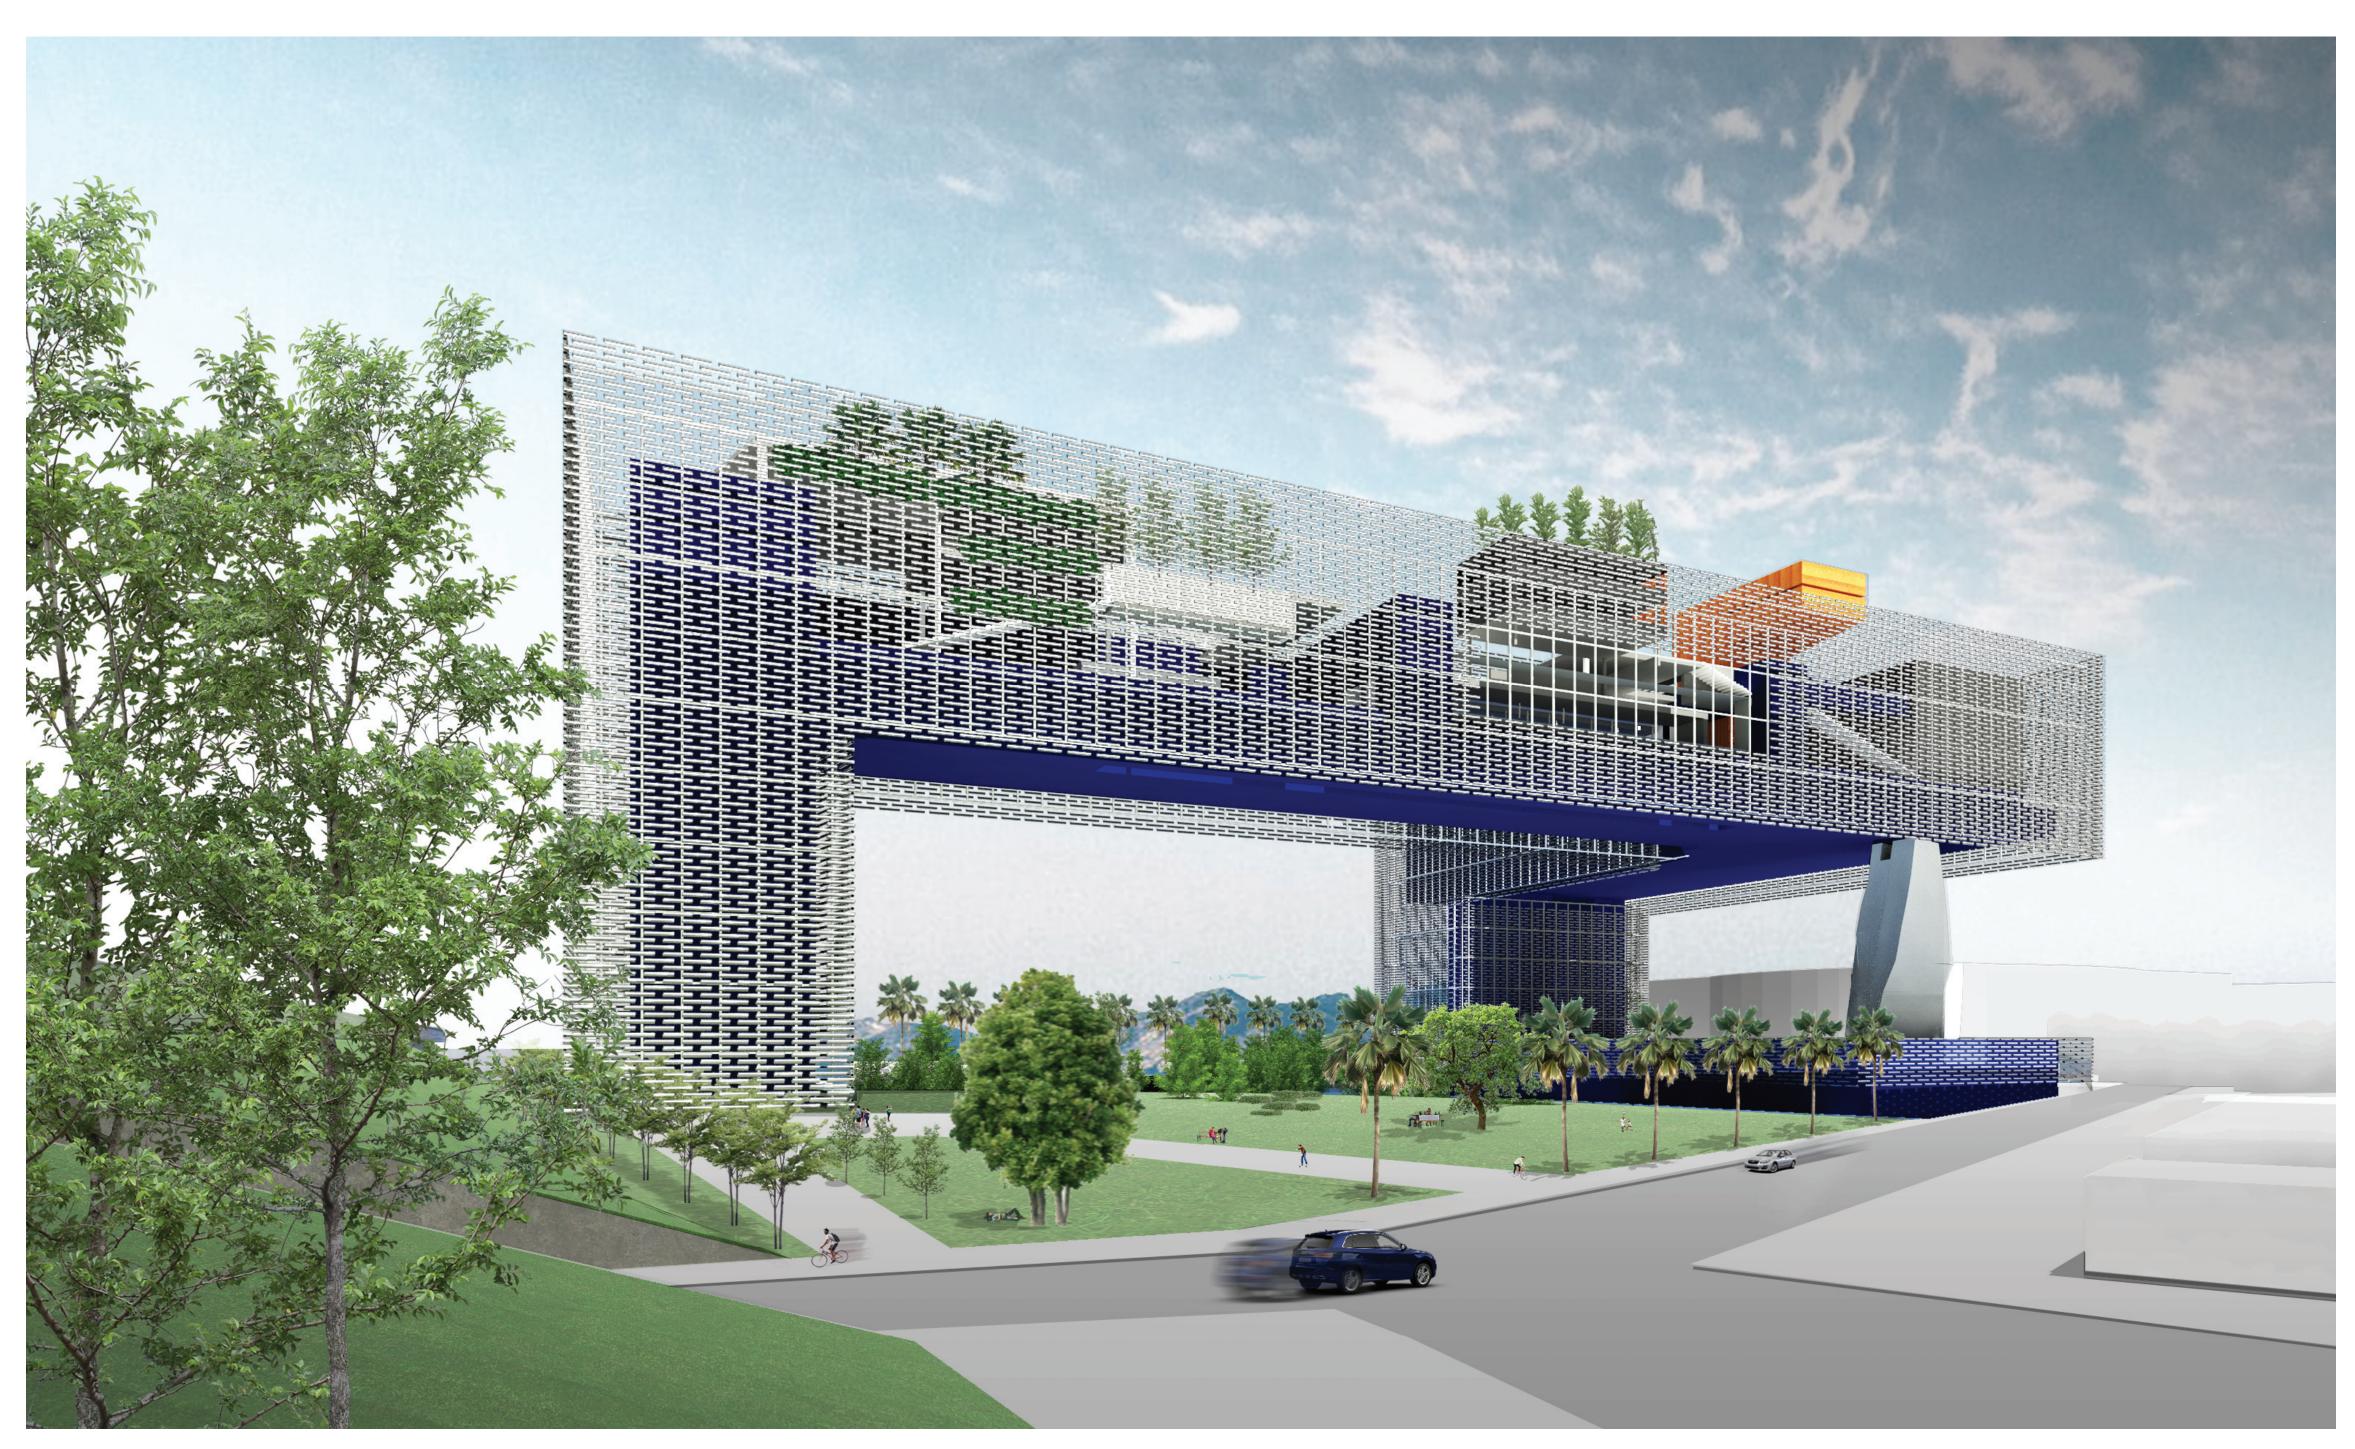

## el puente

El Puente is an icon of cultural connection. Composed of metal cylinders wrapped in photovoltaic fabric and LED lights, the bridge will be a luminous presence that will take its place on San Jose's skyline, its strong form refining and dissolving the best elements of downtown's buildings and transforming them into an emblem of what brings past and future, the different cultures of the Bay Area, and the human-made and the natural together.

Designed to be an inhabitable work of art, El Puente derives its power from an elusive array of lights that will shimmer through a mesh screen covering. The large array of public spaces and structures that make up the monument are contained within its bridging form. The use of advanced display and energy harvesting technology will allow the structure to be a net contributor to the area's energy production without itself using fossil fuels.