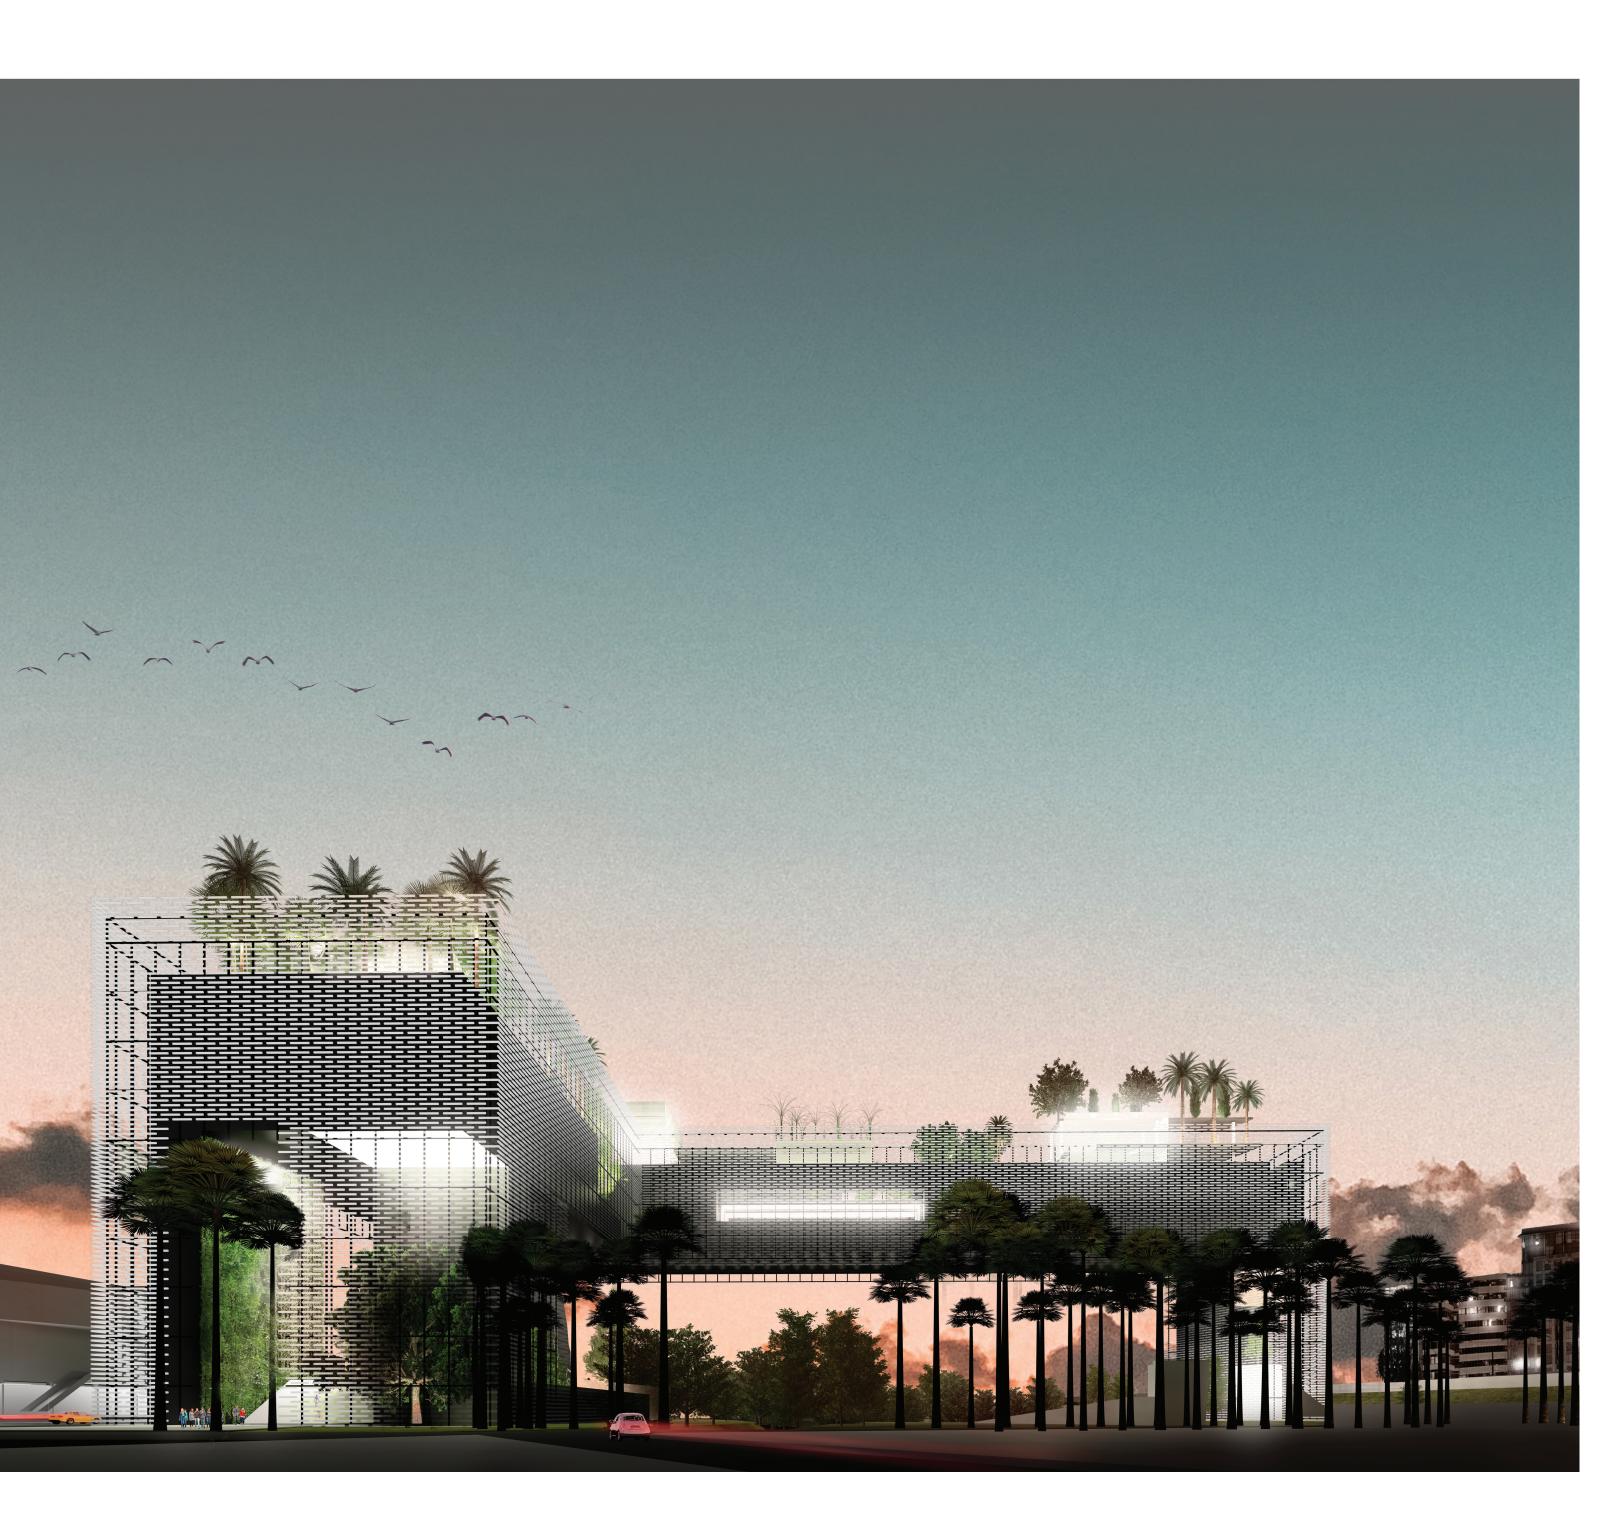

## el puente

El Puente is an icon of cultural connection. Composed of metal cylinders wrapped in photovoltaic fabric and LED lights, the bridge will be a luminous presence that will take its place on San Jose's skyline, its strong form refining and dissolving the best elements of downtown's buildings and transforming them into an emblem of what brings past and future, the different cultures of the Bay Area, and the human-made and the natural together.

Designed to be an inhabitable work of art, El Puente derives its power from an elusive array of lights that will shimmer through a mesh screen covering. The large array of public spaces and structures that make up the monument are contained within its bridging form. The use of advanced display and energy harvesting technology will allow the structure to be a net contributor to the area's energy production without itself using fossil fuels.