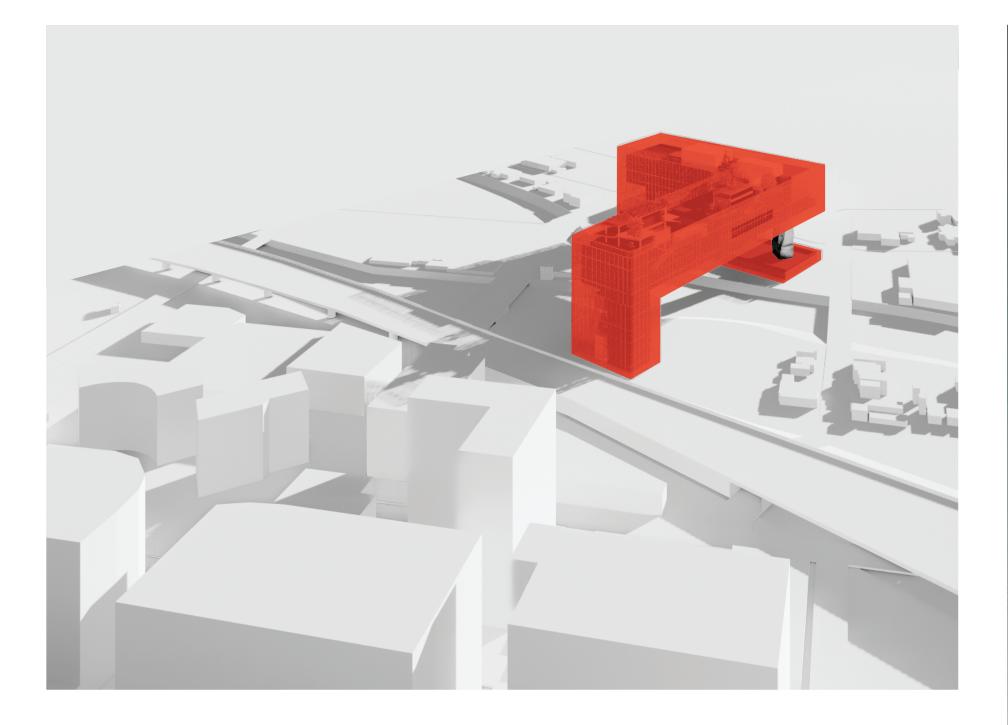

## el puente

El Puente is an icon of cultural connection. Composed of metal cylinders wrapped in photovoltaic fabric and LED lights, the bridge will be a luminous presence that will take its place on San Jose's skyline, its strong form refining and dissolving the best elements of downtown's buildings and transforming them into an emblem of what brings past and future, the different cultures of the Bay Area, and the human-made and the natural together.

Designed to be an inhabitable work of art, El Puente derives its power from an elusive array of lights that will shimmer through a mesh screen covering. The large array of public spaces and structures that make up the monument are contained within its bridging form. The use of advanced display and energy harvesting technology will allow the structure to be a net contributor to the area's energy production without itself using fossil fuels.