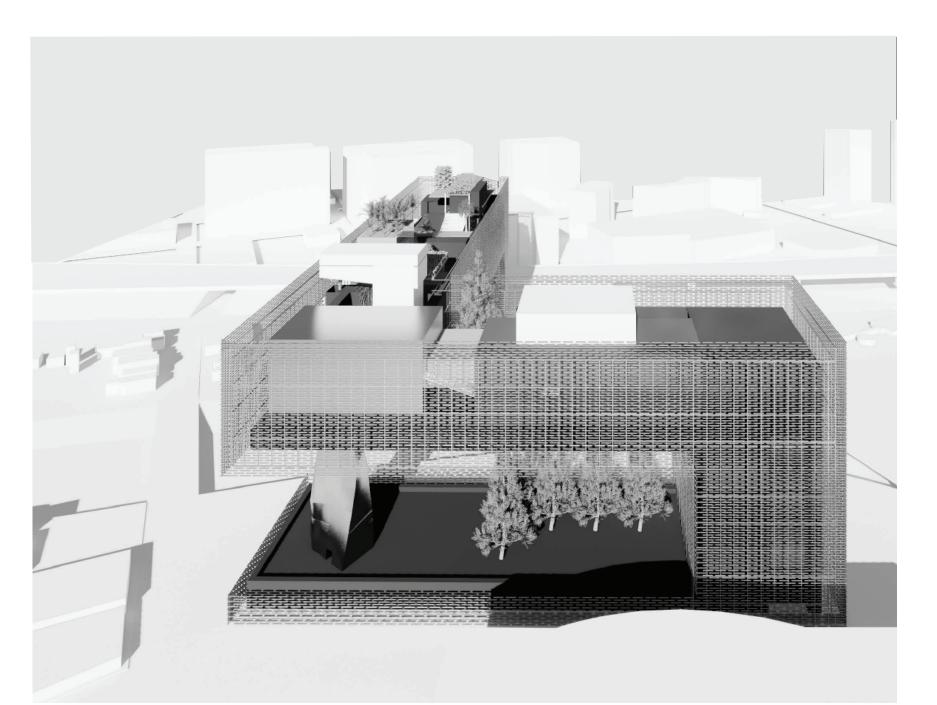

## el puente

El Puente is an icon of cultural connection. Composed of metal cylinders wrapped in photovoltaic fabric and LED lights, the bridge will be a luminous presence that will take its place on San Jose's skyline, its strong form refining and dissolving the best elements of downtown's buildings and transforming them into an emblem of what brings past and future, the different cultures of the Bay Area, and the human-made and the natural together.

Designed to be an inhabitable work of art, El Puente derives its power from an elusive array of lights that will shimmer through a mesh screen covering. The large array of public spaces and structures that make up the monument are contained within its bridging form. The use of advanced display and energy harvesting technology will allow the structure to be a net contributor to the area's energy production without itself using fossil fuels.