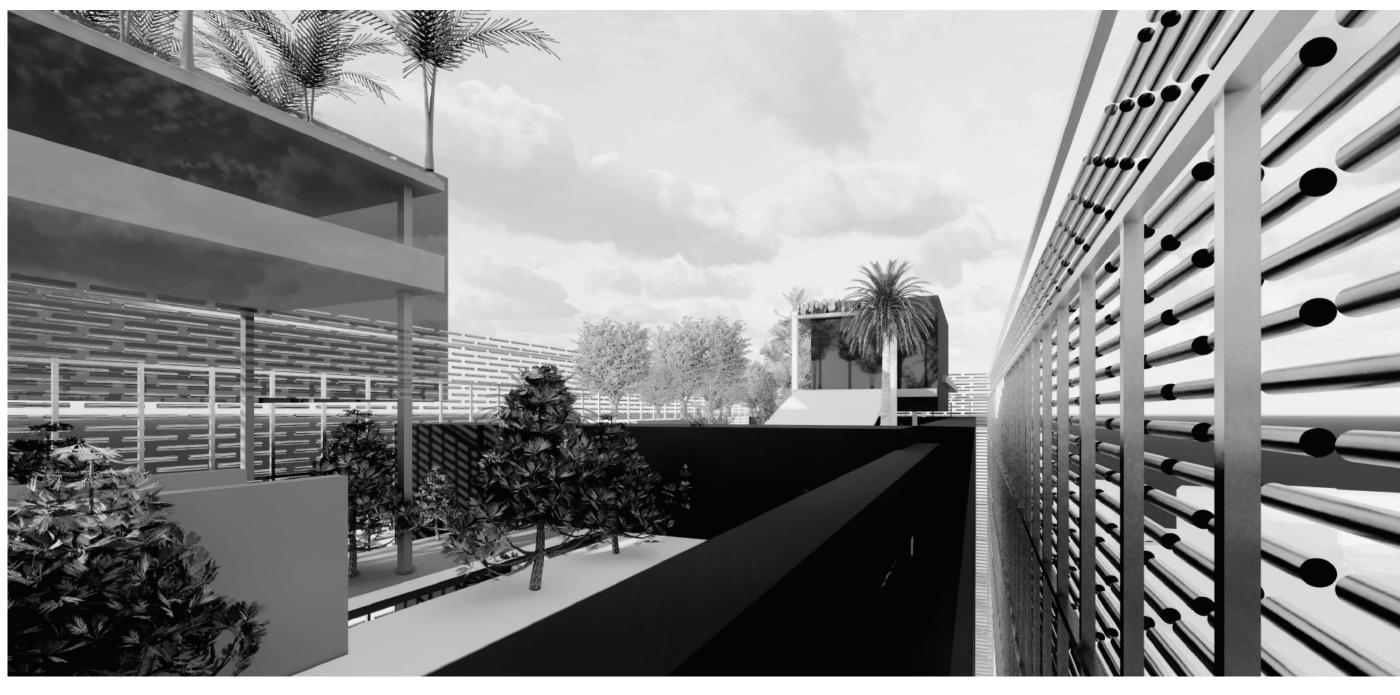

## el puente

El Puente is an icon of cultural connection. Composed of metal cylinders wrapped in photovoltaic fabric and LED lights, the bridge will be a luminous presence that will take its place on San Jose's skyline, its strong form refining and dissolving the best elements of downtown's buildings and transforming them into an emblem of what brings past and future, the different cultures of the Bay Area, and the human-made and the natural together.

Designed to be an inhabitable work of art, El Puente derives its power from an elusive array of lights that will shimmer through a mesh screen covering. The large array of public spaces and structures that make up the monument are contained within its bridging form. The use of advanced display and energy harvesting technology will allow the structure to be a net contributor to the area's energy production without itself using fossil fuels.