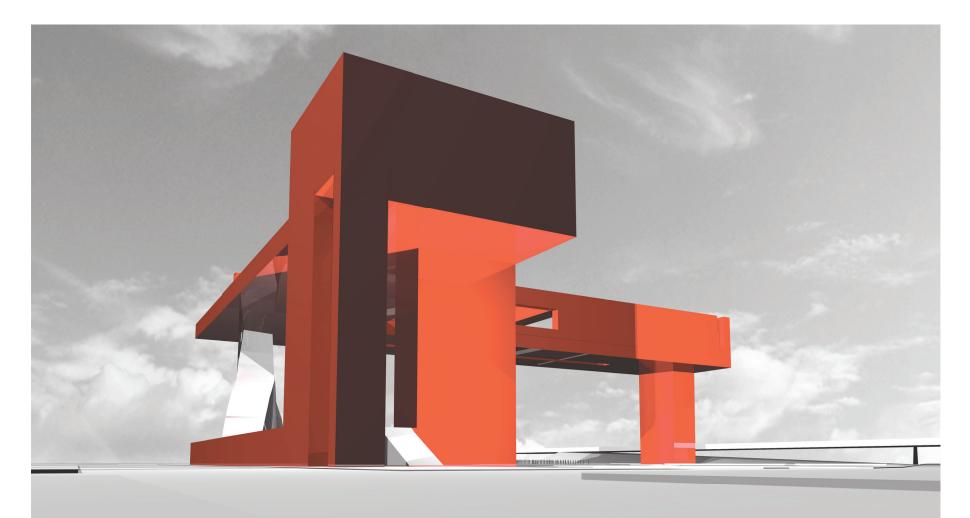

## el puente

El Puente is an icon of cultural connection. Composed of metal cylinders wrapped in photovoltaic fabric and LED lights, the bridge will be a luminous presence that will take its place on San Jose's skyline, its strong form refining and dissolving the best elements of downtown's buildings and transforming them into an emblem of what brings past and future, the different cultures of the Bay Area, and the human-made and the natural together.

Designed to be an inhabitable work of art, El Puente derives its power from an elusive array of lights that will shimmer through a mesh screen covering. The large array of public spaces and structures that make up the monument are contained within its bridging form. The use of advanced display and energy harvesting technology will allow the structure to be a net contributor to the area's energy production without itself using fossil fuels.