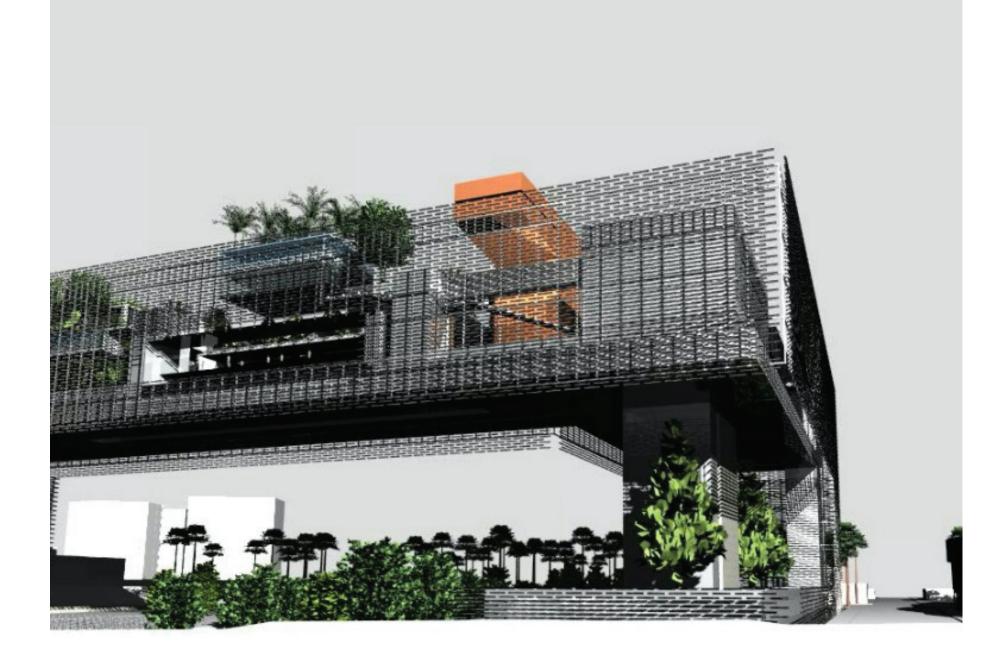

## el puente

El Puente is an icon of cultural connection. Composed of metal cylinders wrapped in photovoltaic fabric and LED lights, the bridge will be a luminous presence that will take its place on San Jose's skyline, its strong form refining and dissolving the best elements of downtown's buildings and transforming them into an emblem of what brings past and future, the different cultures of the Bay Area, and the human-made and the natural together.

Designed to be an inhabitable work of art, El Puente derives its power from an elusive array of lights that will shimmer through a mesh screen covering. The large array of public spaces and structures that make up the monument are contained within its bridging form. The use of advanced display and energy harvesting technology will allow the structure to be a net contributor to the area's energy production without itself using fossil fuels.