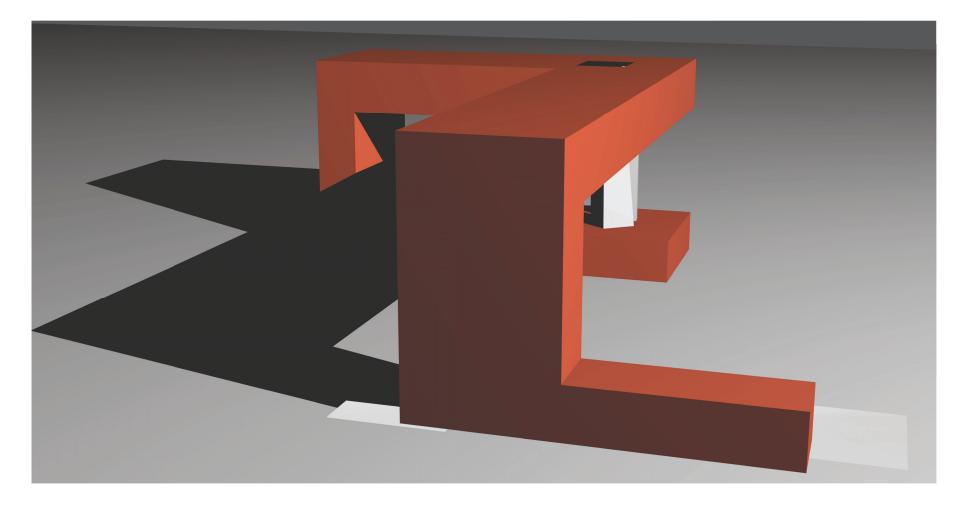

## el puente

El Puente is an icon of cultural connection. Composed of metal cylinders wrapped in photovoltaic fabric and LED lights, the bridge will be a luminous presence that will take its place on San Jose's skyline, its strong form refining and dissolving the best elements of downtown's buildings and transforming them into an emblem of what brings past and future, the different cultures of the Bay Area, and the human-made and the natural together.

Designed to be an inhabitable work of art, El Puente derives its power from an elusive array of lights that will shimmer through a mesh screen covering. The large array of public spaces and structures that make up the monument are contained within its bridging form. The use of advanced display and energy harvesting technology will allow the structure to be a net contributor to the area's energy production without itself using fossil fuels.