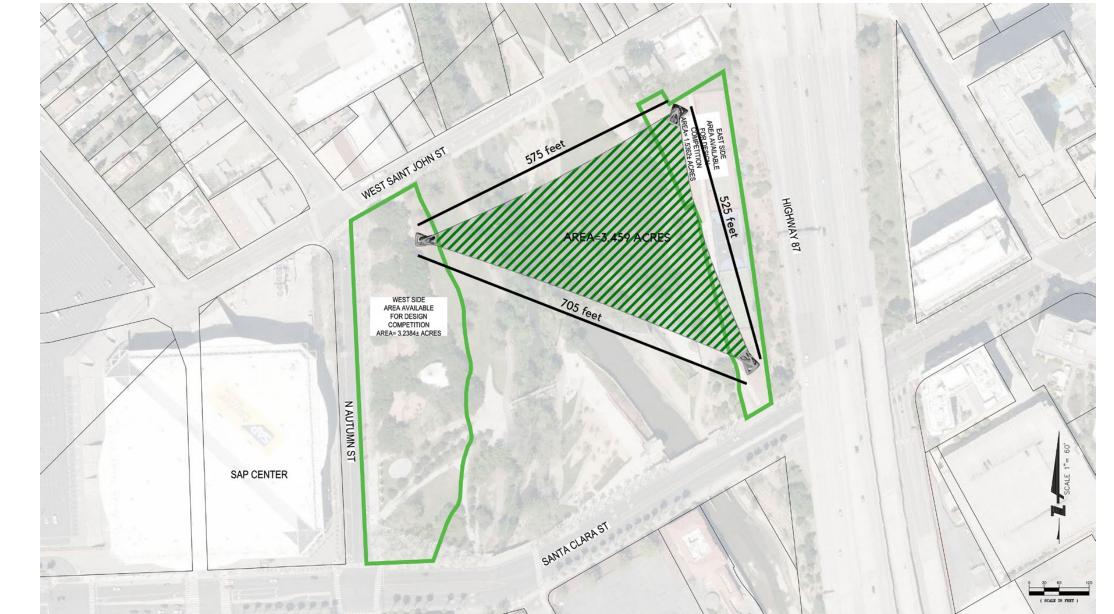

As the majority of the surrounding areas will be soon redeveloped which will have a significant impact on a city skyline and generate a strong demand for additional public space. The Net project will help to solve this challenge and contribute additional 3,4 acres to the public space which can be used for recreation and events as well as a new city viewpoint. At night the Net becomes a huge horizontal high-res screen, which can serve as interactive game or light installations setup.