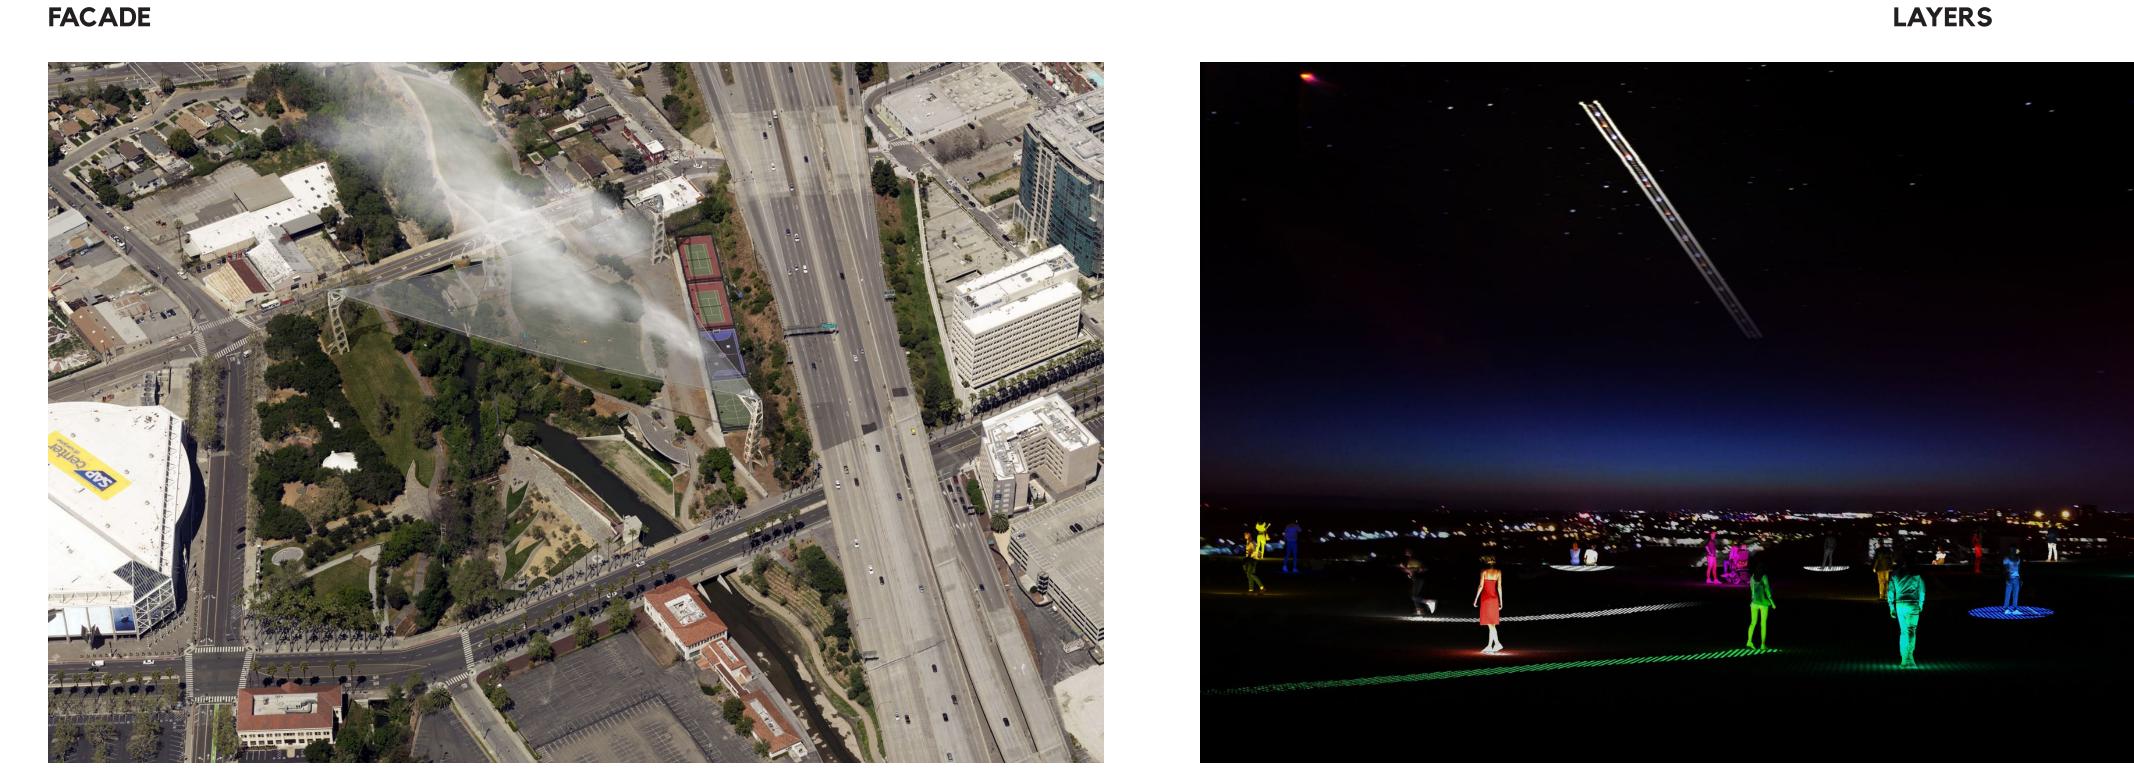

As the majority of the surrounding areas will be soon redeveloped which will have a significant impact on a city skyline and generate a strong demand for additional public space. The Net project will help to solve this challenge and contribute additional 3,4 acres to the public space which can be used for recreation and events as well as a new city viewpoint. At night the Net becomes a huge horizontal high-res screen, which can serve as interactive game or light installations setup.