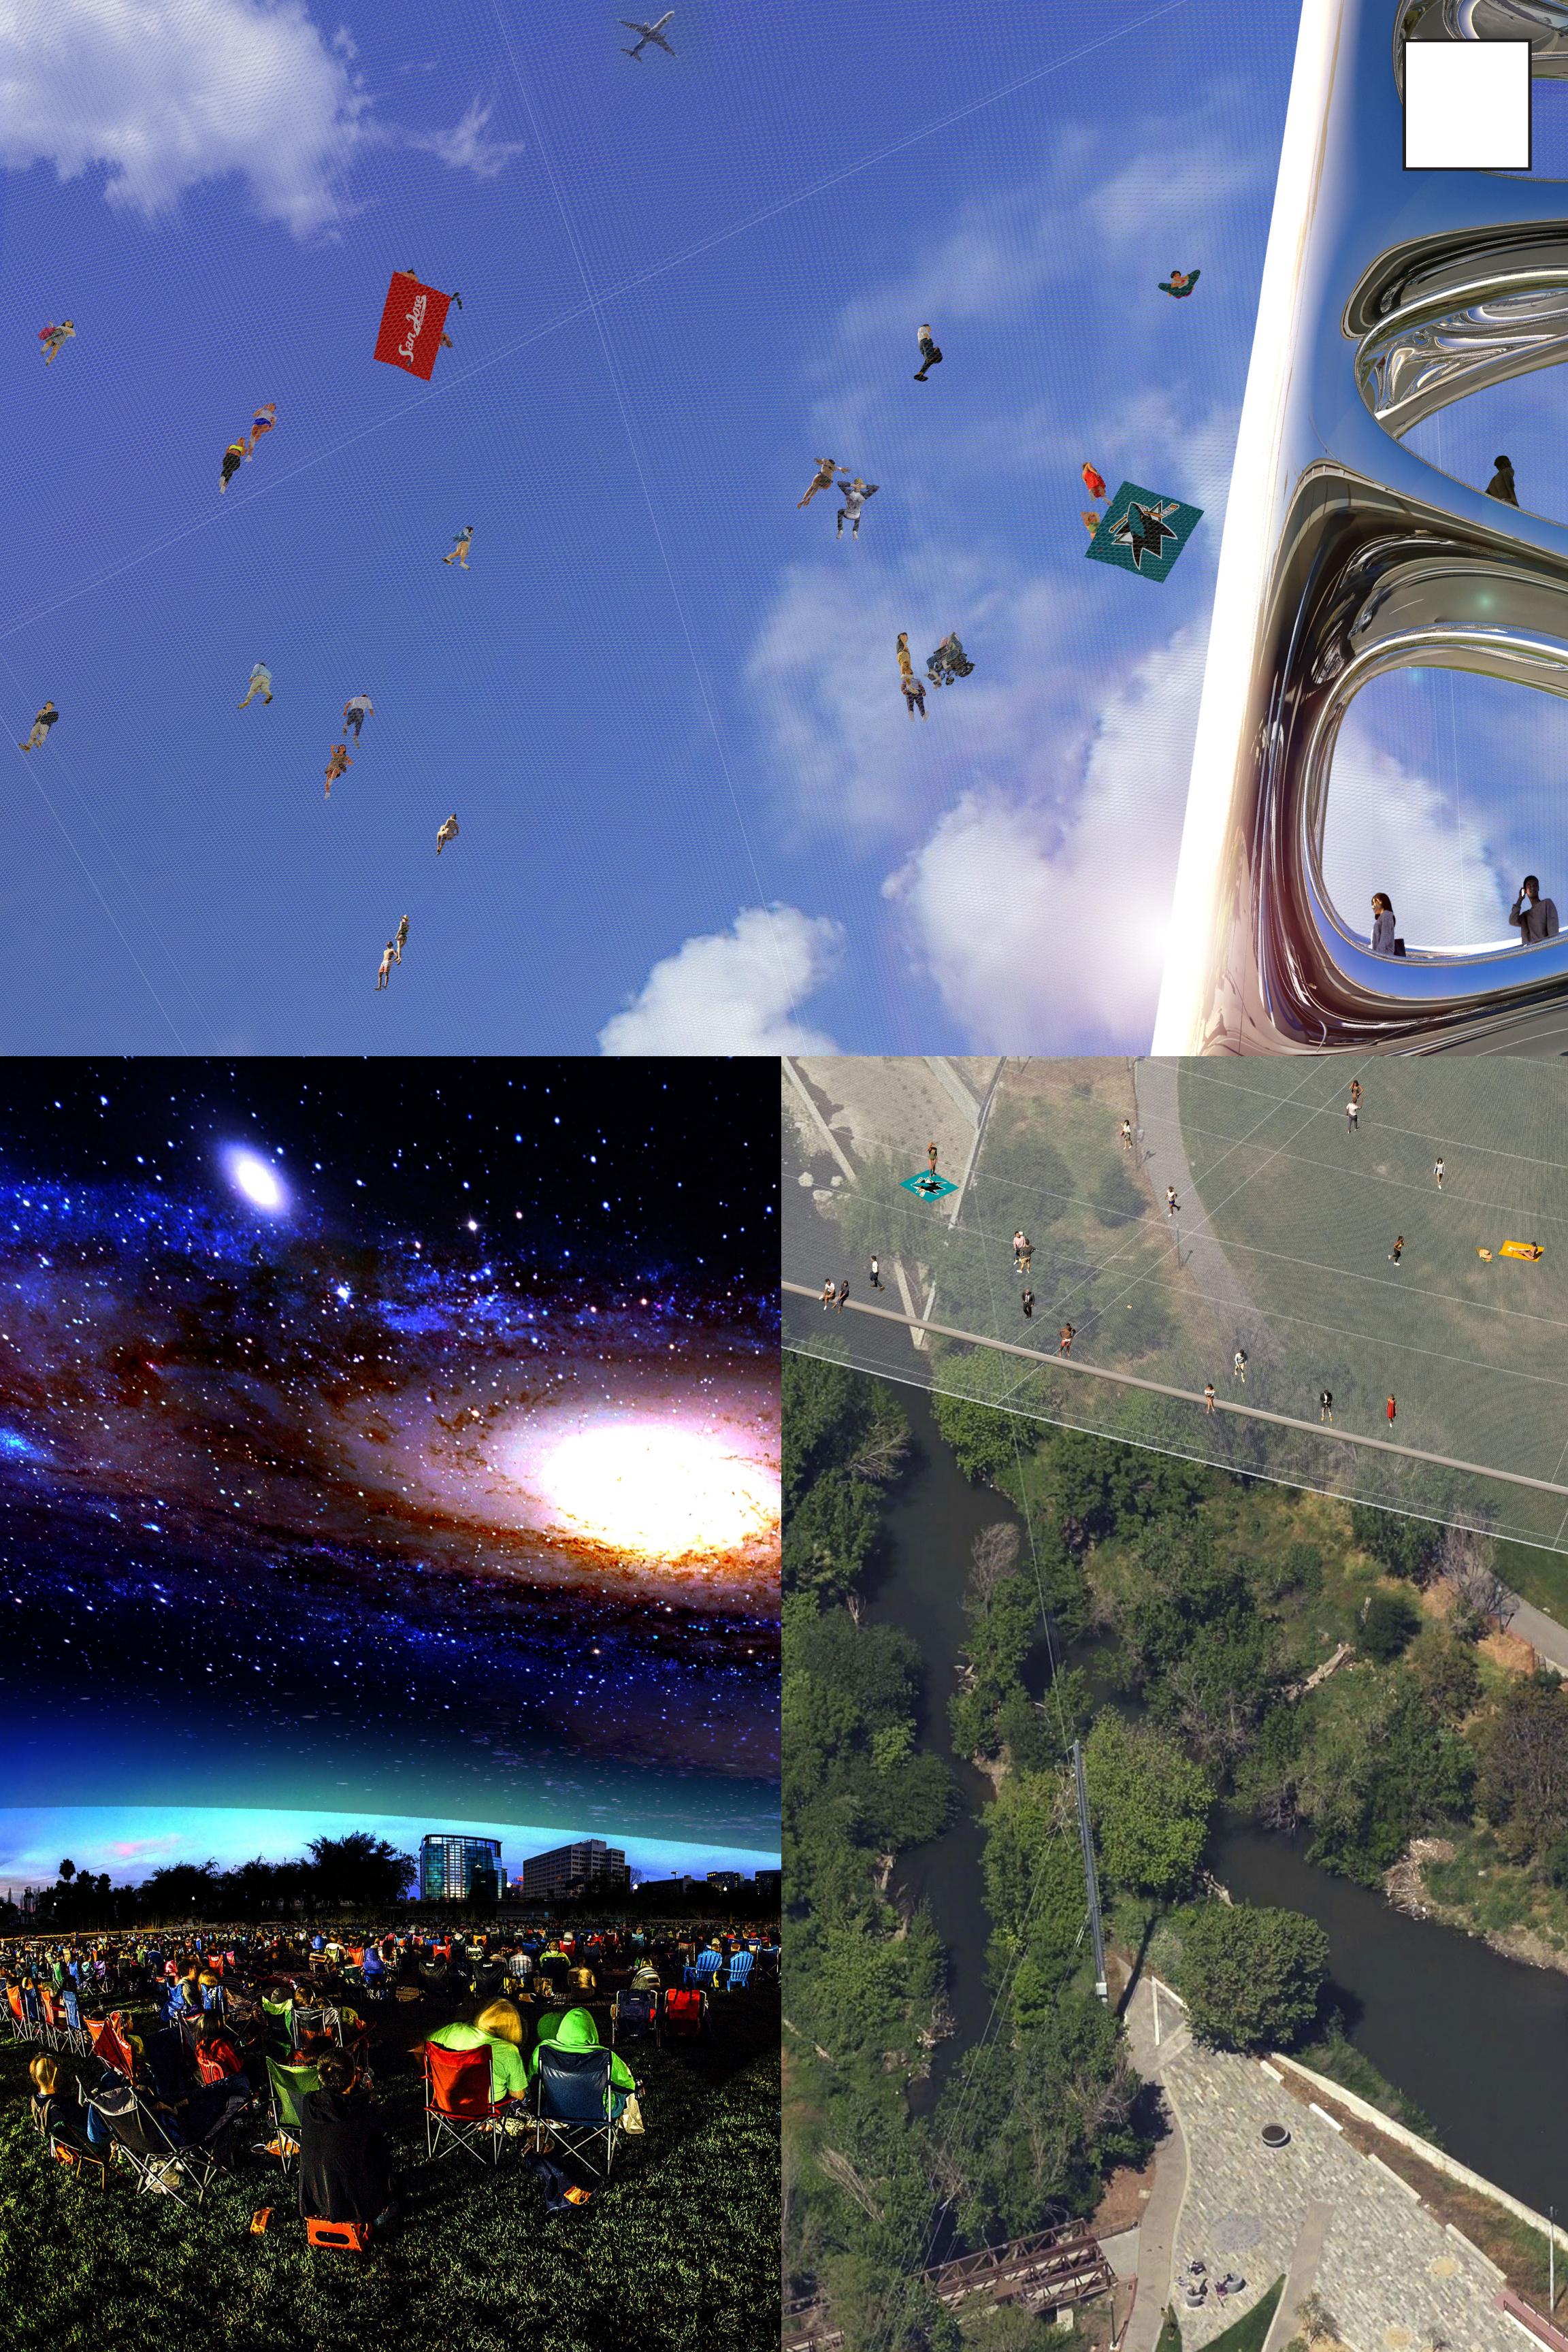

As the majority of the surrounding areas will be soon redeveloped which will have a significant impact on a city skyline and generate a strong demand for additional public space. The Net project will help to solve this challenge and contribute additional 3,4 acres to the public space which can be used for recreation and events as well as a new city viewpoint. At night the Net becomes a huge horizontal high-res screen, which can serve as interactive game or light installations setup.