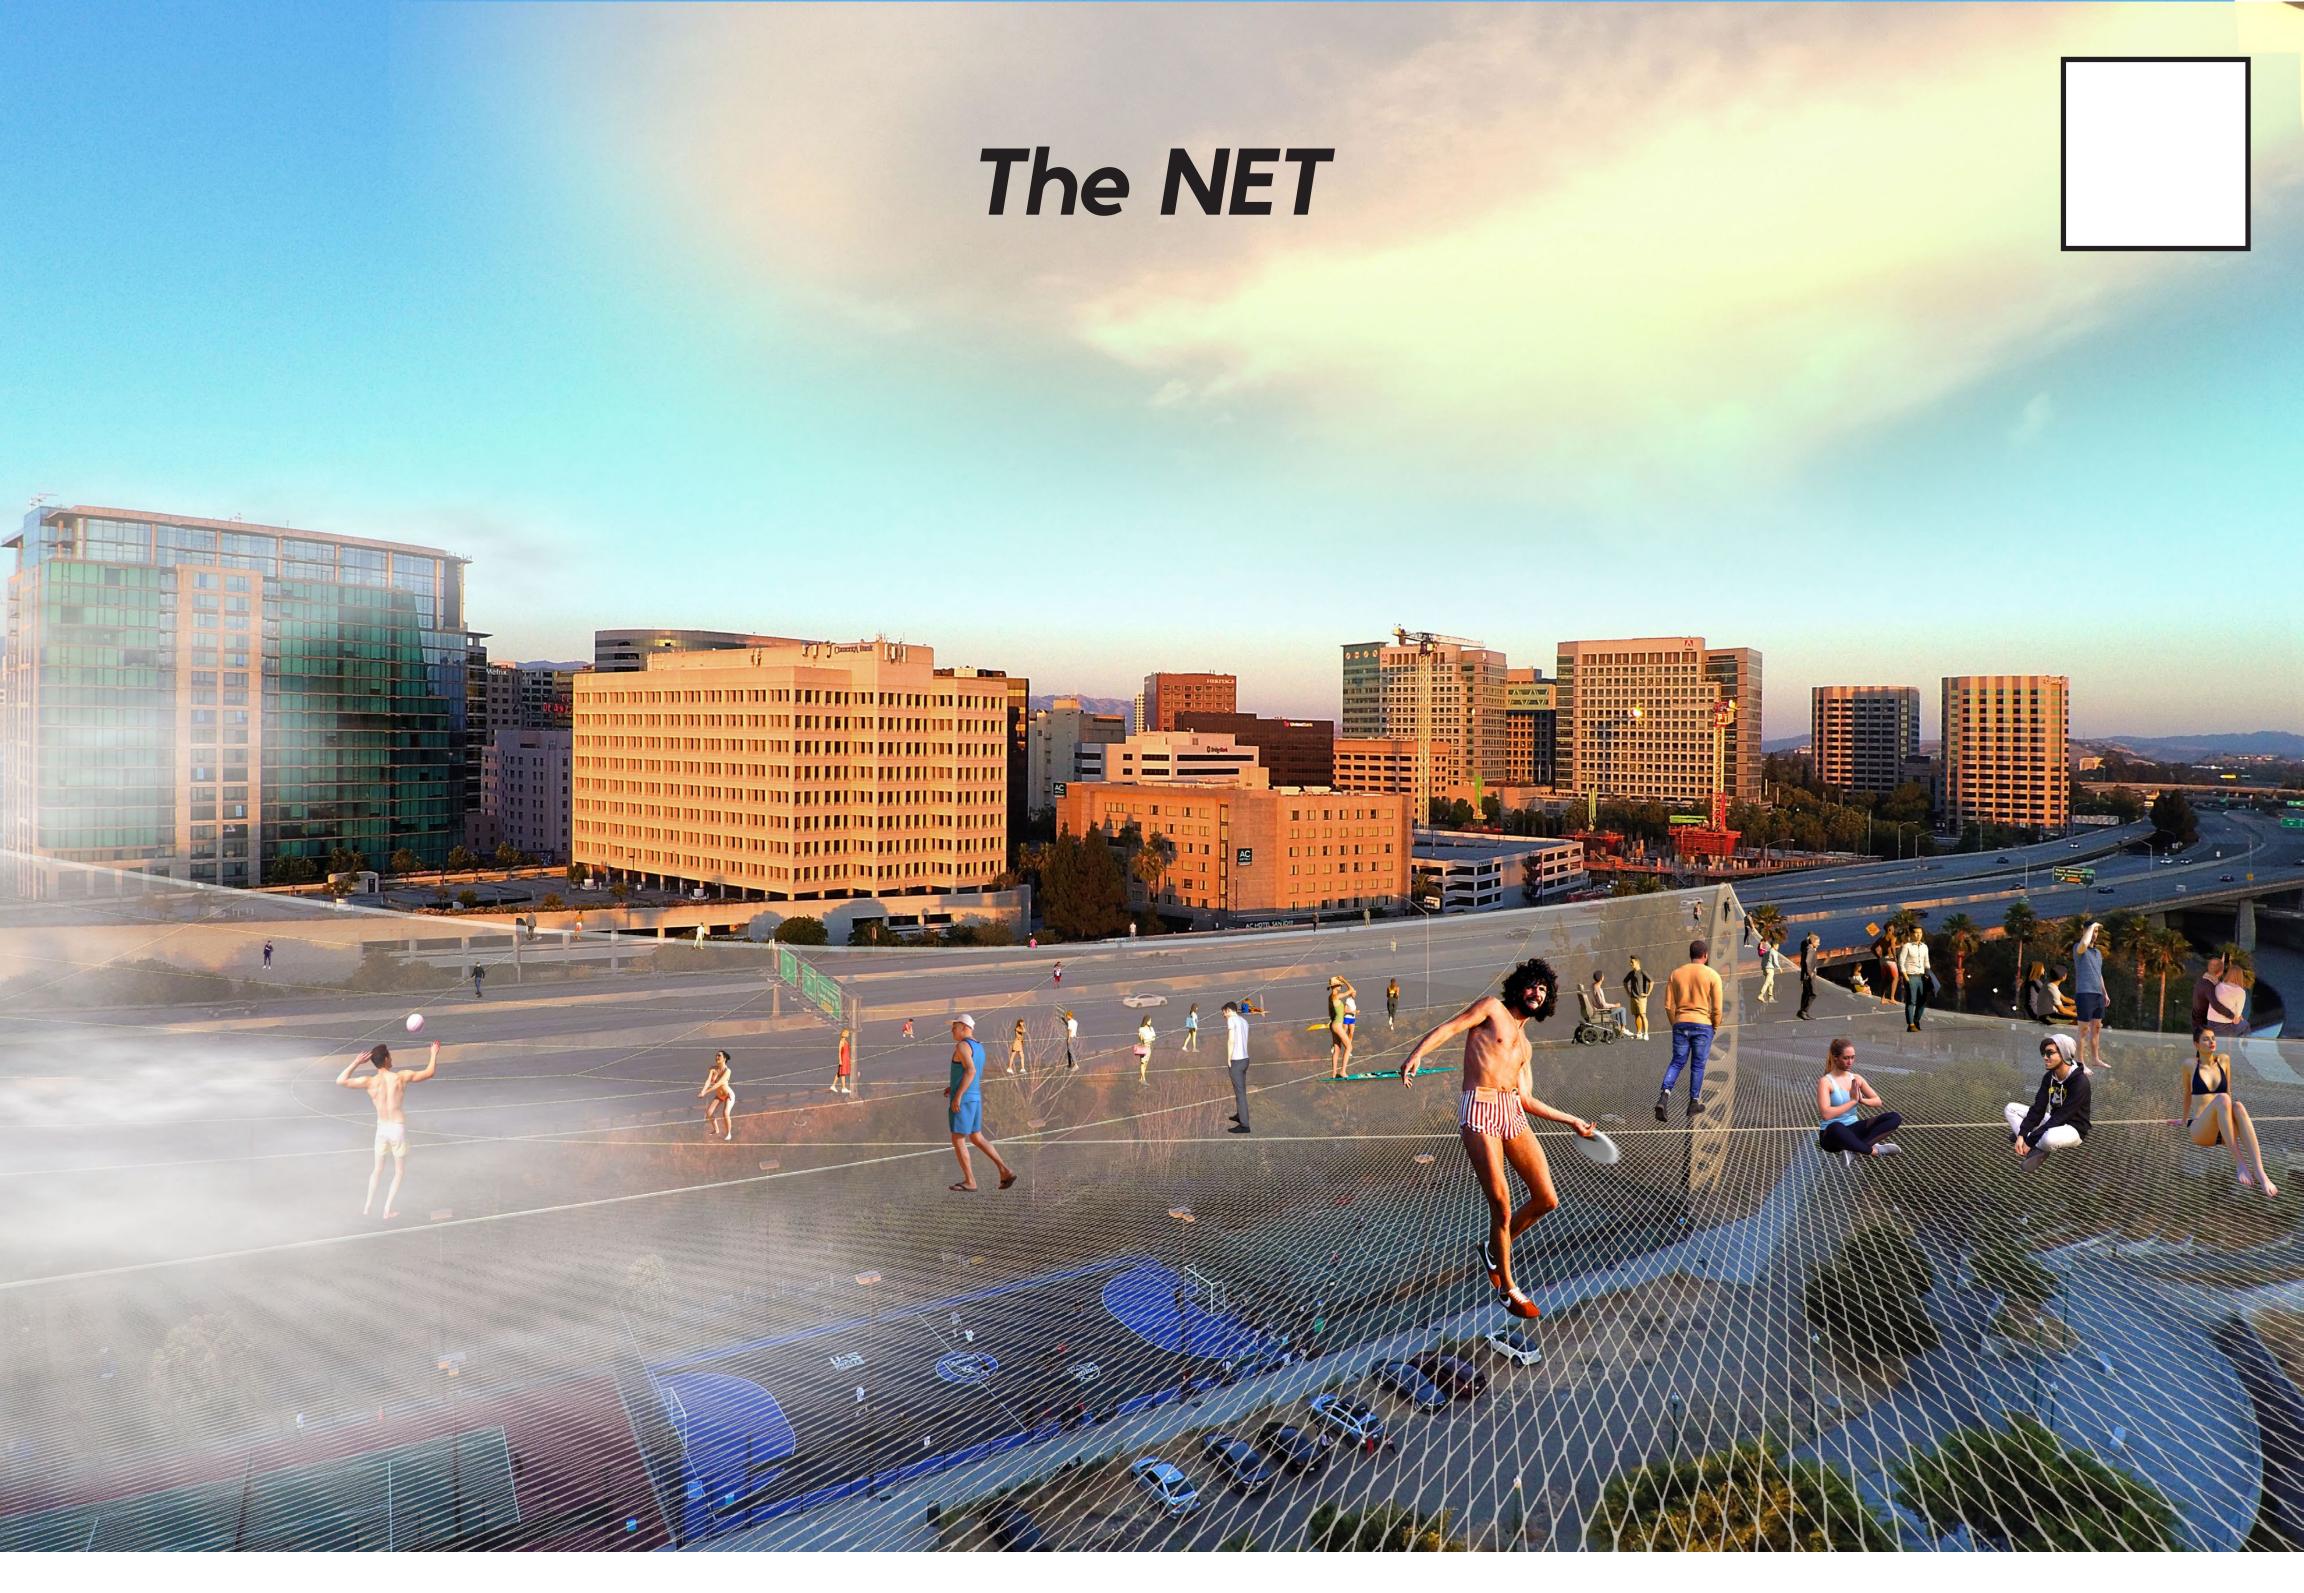

## The NET

Gigantic yet barely visible Net, stretched over Arena Green Park 140 feet above the ground becomes the new symbol of the Silicon Valley. The Net metaphorically visualizes the Internet becoming physical representation of virtual space providing means for interaction and communication. Structure is stretched between 3 pylons setting a very sensitive and delicate landscape response.

As the majority of the surrounding areas will be soon redeveloped which will have a significant impact on a city skyline and generate a strong demand for additional public space. The Net project will help to solve this challenge and contribute additional 3,4 acres to the public space which can be used for recreation and events as well as a new city viewpoint. At night the Net becomes a huge horizontal high-res screen, which can serve as interactive game or light installations setup.