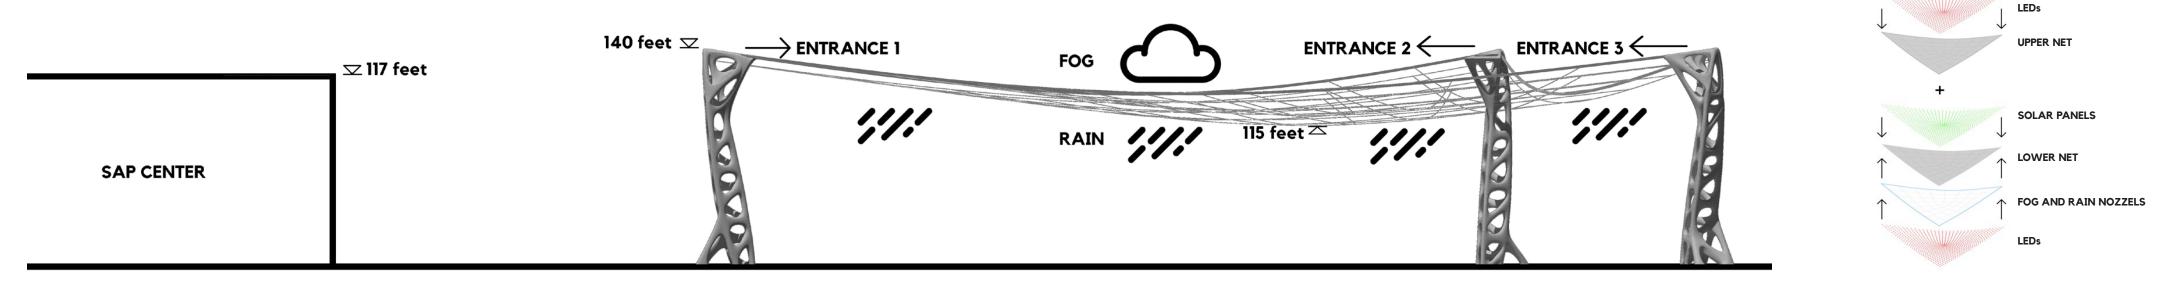

## The NET

Gigantic yet barely visible Net, stretched over Arena Green Park 140 feet above the ground becomes the new symbol of the Silicon Valley. The Net metaphorically visualizes the Internet becoming physical representation of virtual space providing means for interaction and communication. Structure is stretched between 3 pylons setting a very sensitive and delicate landscape response.

As the majority of the surrounding areas will be soon redeveloped which will have a significant impact on a city skyline and generate a strong demand for additional public space. The Net project will help to solve this challenge and contribute additional 3,4 acres to the public space which can be used for recreation and events as well as a new city viewpoint. At night the Net becomes a huge horizontal high-res screen, which can serve as interactive game or light installations setup.