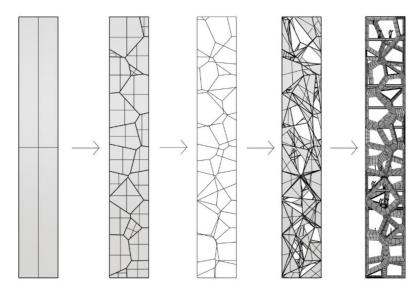

The location of the 2 POROUS facilities is the result of an analysis of flows between the various buildings in the environment.

Our proposal is a rectangular element that, using a voronoi mathematical geometry and boolean operations of substance, generates a figure with a clear and strong aesthetic, which generates an impact on the users of the place. An envelope is achieved, and allows us to house the most diverse activities inside, using open and flexible spaces that allow for the most varied uses or activities that are required.