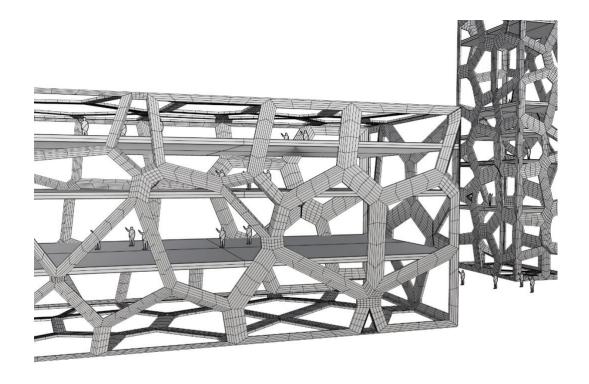

Inside, open spaces that allow the multifunctionality required for the various current activities, with basic storage, toilet, elevator and communication stairs between the various levels. At all levels, it allows observation and enjoyment of the views of the exterior landscape.