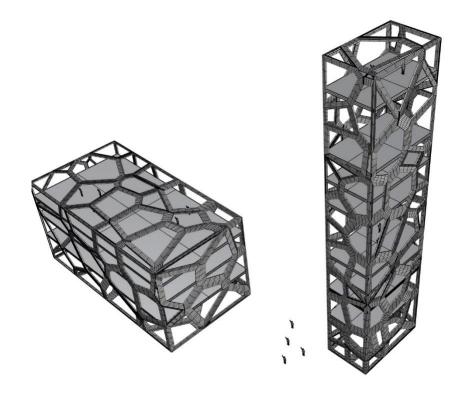

The location of the 2 POROUS facilities is the result of an analysis of flows between the various buildings in the environment.

Our proposal is a rectangular element that, using a voronoi mathematical geometry and boolean operations of substance, generates a figure with a clear and strong aesthetic, which generates an impact on the users of the place. An envelope is achieved, and allows us to house the most diverse activities inside, using open and flexible spaces that allow for the most varied uses or activities that are required.

Inside, open spaces that allow the multifunctionality required for the various current activities, with basic storage, toilet, elevator and communication stairs between the various levels. At all levels, it allows observation and enjoyment of the views of the exterior landscape.