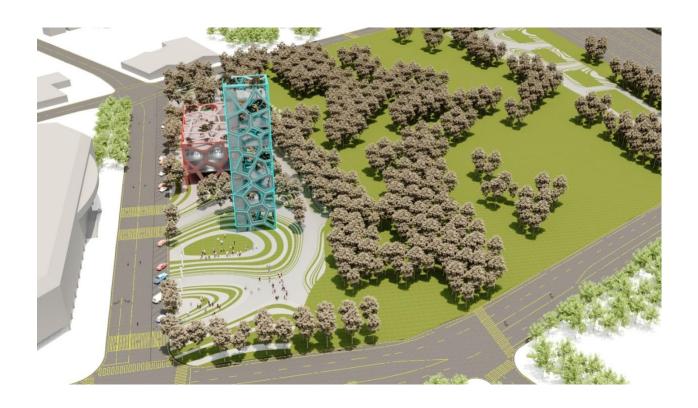

The location of the 2 POROUS facilities is the result of an analysis of flows between the various buildings in the environment.

Our proposal is a rectangular element that, using a voronoi mathematical geometry and boolean operations of substance, generates a figure with a clear and strong aesthetic, which generates an impact on the users of the place. An envelope is achieved, and allows us to house the most diverse activities inside, using open and flexible spaces that allow for the most varied uses or activities that are required.

## **Urban context**

An open space, a square, is proposed near the porous tower, which allows fans to attend a sporting or musical event at the SAP Center, as well as a meeting or outdoor event, a place for meeting and recreation, protected from vehicular traffic and city noise.

The activities and spaces currently found and carried out on the site are respected, adding and enhancing the public space with various activities that allow integration and social cohesion between users and visitors to the site.