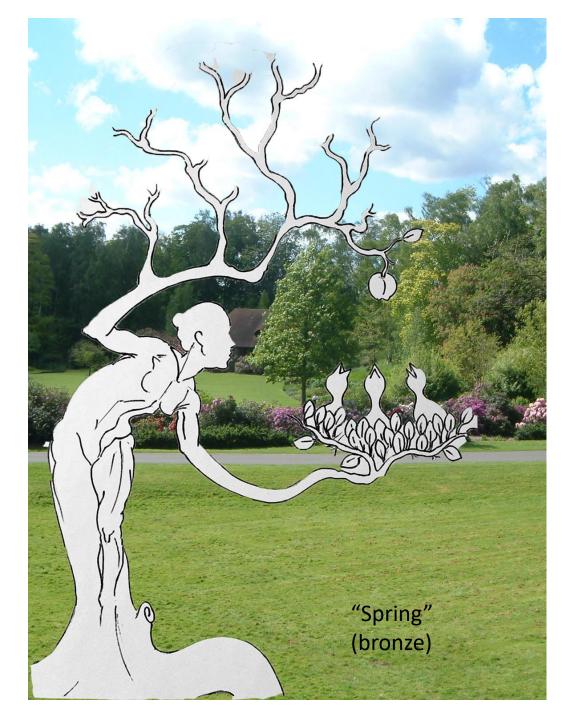

"All communities are composed of separate branches BUT collectively we all belong to the same tree."

What I would like to propose is an environmental design with traditional sculptural elements.

A circuitous walking journey that follows a course from an affecting origin to a poignant conclusion.

Four prominently placed bronze sculptures will evocatively represent one of the four seasons.

Each forging unique expressive human characteristics combined with intrinsic botanical elements.

Walking at their own pace, visitors would be invited to take an easy stroll in and around a variety of live botanical plantings selected for their jubilant seasonal blooms.

A garden retreat composed of landscape elements that evoke natural hills, mountains and rivers.

It has been said, "For everything there is a season." It is my intention to present a spirited play between the ephemeral and the eternal.