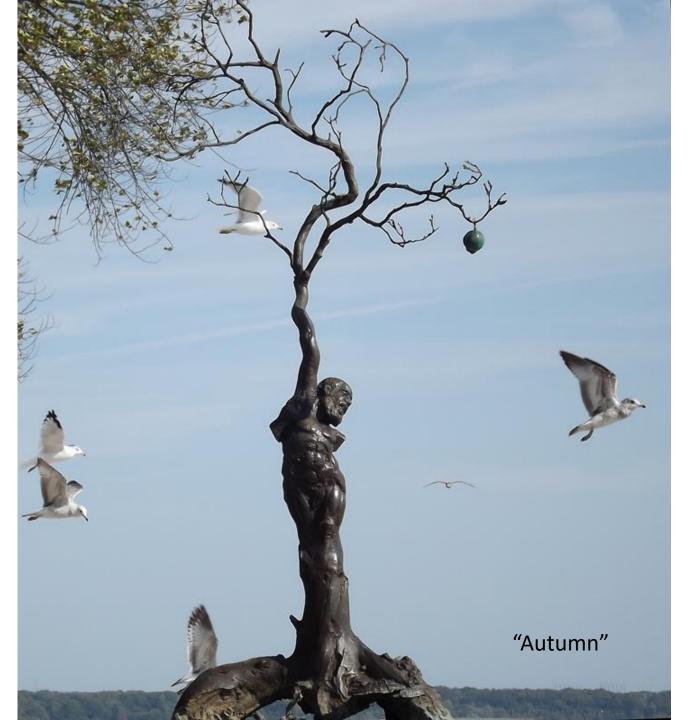

"All communities are composed of separate branches BUT collectively we all belong to the same tree."

What I would like to propose is an environmental design with traditional sculptural elements.

A circuitous walking journey that follows a course from an affecting origin to a poignant conclusion.

Four prominently placed bronze sculptures will evocatively represent one of the four seasons.

Each forging unique expressive human characteristics combined with intrinsic botanical elements.

Walking at their own pace, visitors would be invited to take an easy stroll in and around a variety of live botanical plantings selected for their jubilant seasonal blooms.

A garden retreat composed of landscape elements that evoke natural hills, mountains and rivers.

It has been said, "For everything there is a season." It is my intention to present a spirited play between the ephemeral and the eternal.