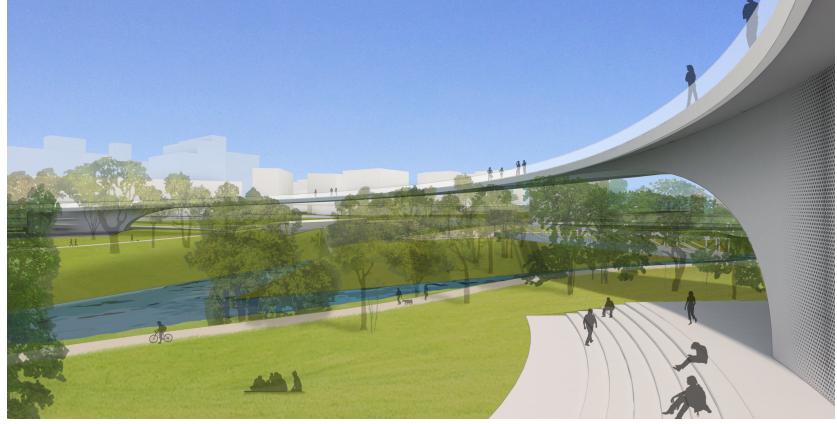

velopment. Façade strategies are used to maximize natural ventilation and daylighting, and a comprehensive net zero strategy would encompass material selection and alternative sources of





SITE CONNECTIONS



- 1. PUBLIC PLAZA
- 2. RAMP
- 3. CAFE 4. SHOP
- 5. AMPHITHEATER/
- PERFORMANCE
- 6. TRAIL
- 7. COURT
- 8. GALLERIES
- 9. RESTAURANTS 10. BAR
- 11. LOUNGES
- 12. WALKWAY
- **13. TRIBUTARIES MONUMENT**
- **14. CONFLUENCE POINT**
- **15. RANGERS STATION 16. VIETNAM MEMORIAL**
- 17. WEAVER'S GIFT
- **18. EXISTING BRIDGE**
- 19. FIVE SKATERS
- 20. OVERLOOK PLAZA
- 21. SAP CENTER
- 22. FUTURE GOOGLE CAMPUS
- 23. STATE ROUTE 87



VIEW OF PUBLIC PLAZA







VIEW OF 3RD FLOOR LOUNGE AND DOWNTOWN BEYOND





22

8

BASEMENT PLAN

1 22







VIEW OF WALKWAY/ WATER COURT AND GALLERY BELOW



VIEW OF PARK/RIVER FROM WEST AMPHITHEATER



VIEW OF WATER COURT / GALLERY/ EAST AMPHITHEATER