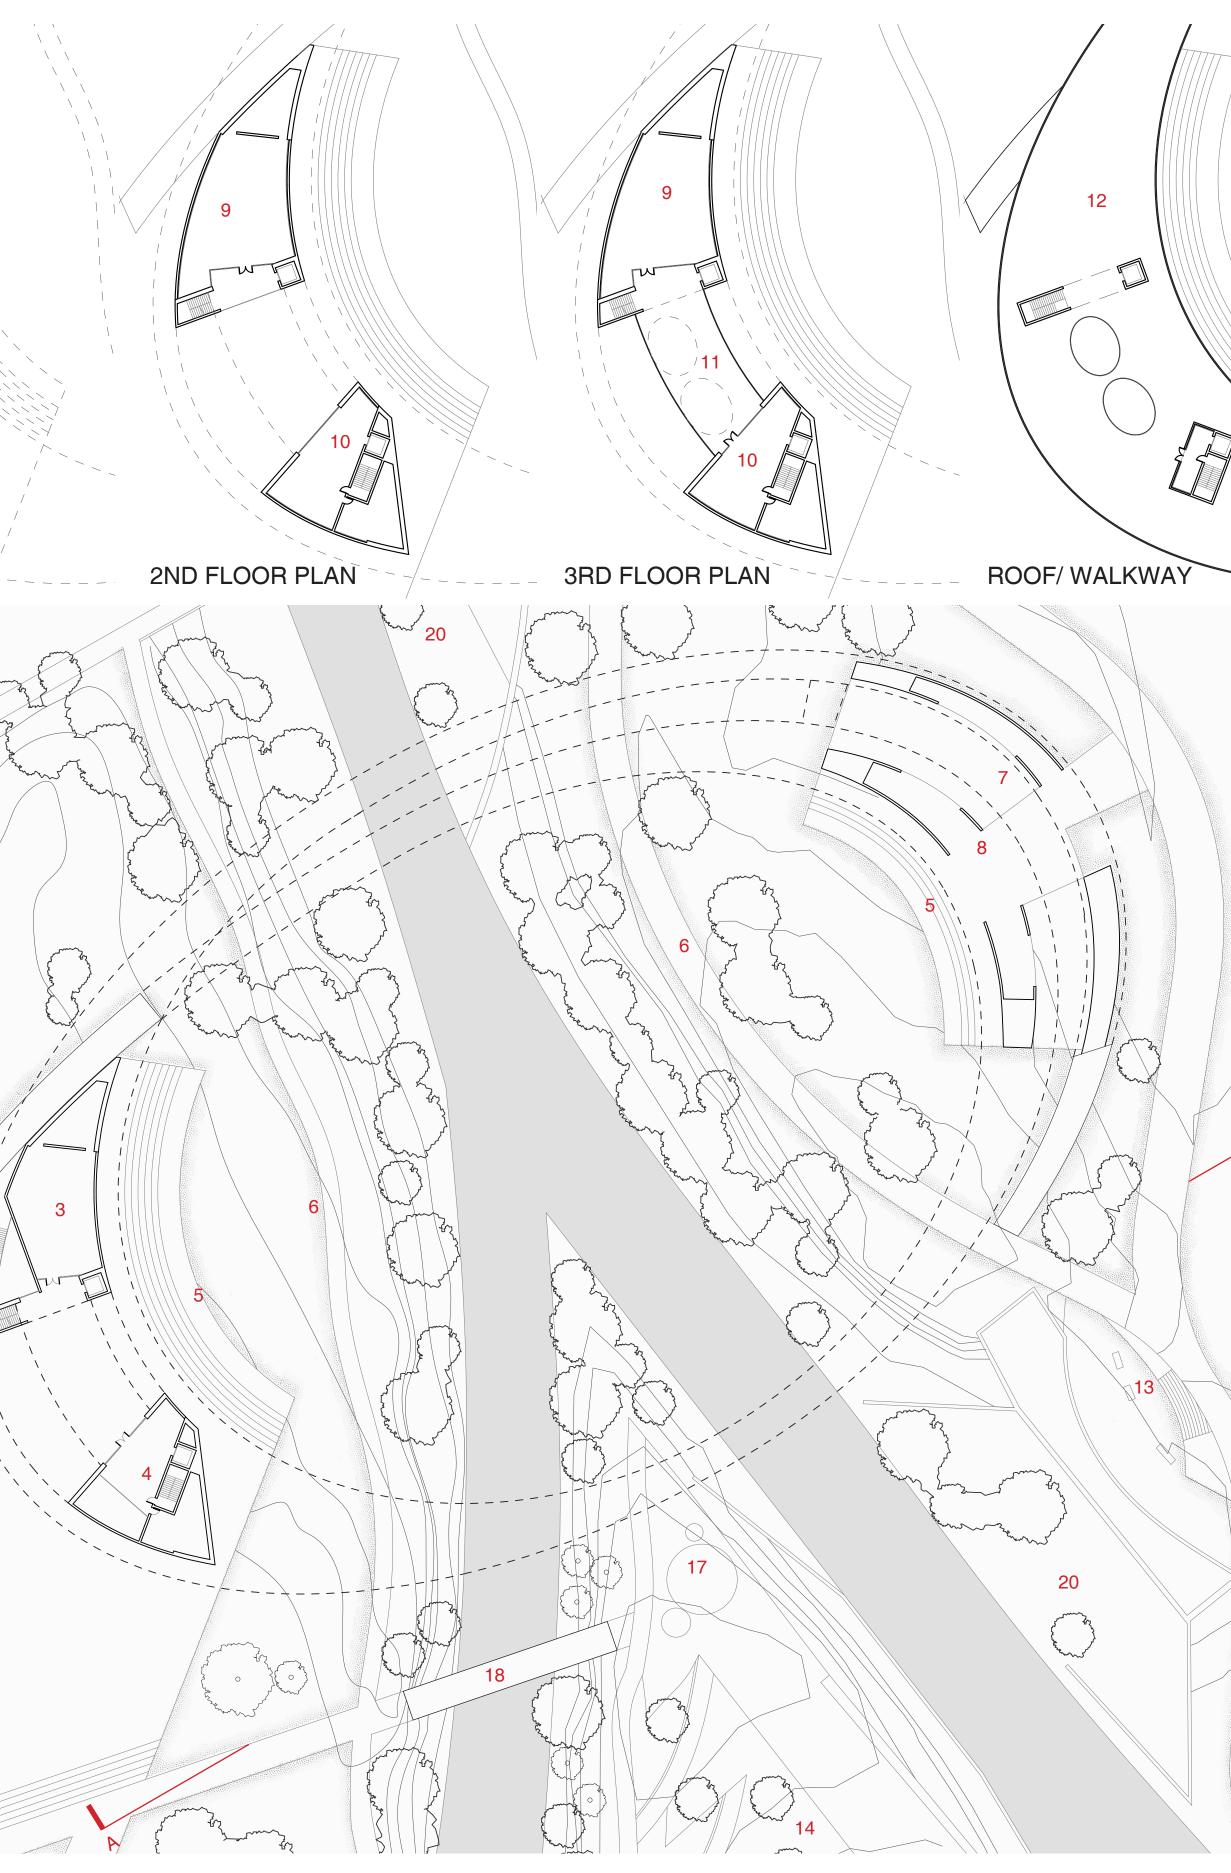

SITE CONNECTIONS

- 1. PUBLIC PLAZA
- 2. RAMP
- 3. CAFE 4. SHOP
- 5. AMPHITHEATER/
- PERFORMANCE
- 6. TRAIL
- 7. COURT
- 8. GALLERIES
- 9. RESTAURANTS 10. BAR
- 11. LOUNGES
- 12. WALKWAY
- **13. TRIBUTARIES MONUMENT**
- **14. CONFLUENCE POINT**
- **15. RANGERS STATION 16. VIETNAM MEMORIAL**
- 17. WEAVER'S GIFT
- **18. EXISTING BRIDGE**
- 19. FIVE SKATERS
- 20. OVERLOOK PLAZA
- 21. SAP CENTER
- 22. FUTURE GOOGLE CAMPUS
- 23. STATE ROUTE 87