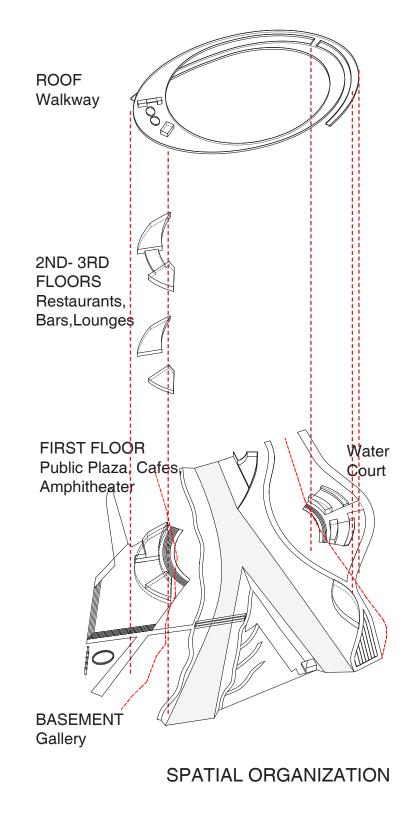

SITE CONNECTIONS

- 1. PUBLIC PLAZA
- 2. RAMP
- 3. CAFE 4. SHOP
- 5. AMPHITHEATER/
- PERFORMANCE
- 6. TRAIL
- 7. COURT
- 8. GALLERIES
- 9. RESTAURANTS 10. BAR
- 11. LOUNGES
- 12. WALKWAY
- **13. TRIBUTARIES MONUMENT**
- **14. CONFLUENCE POINT**
- **15. RANGERS STATION 16. VIETNAM MEMORIAL**
- 17. WEAVER'S GIFT
- **18. EXISTING BRIDGE**
- 19. FIVE SKATERS
- 20. OVERLOOK PLAZA
- 21. SAP CENTER
- 22. FUTURE GOOGLE CAMPUS
- 23. STATE ROUTE 87