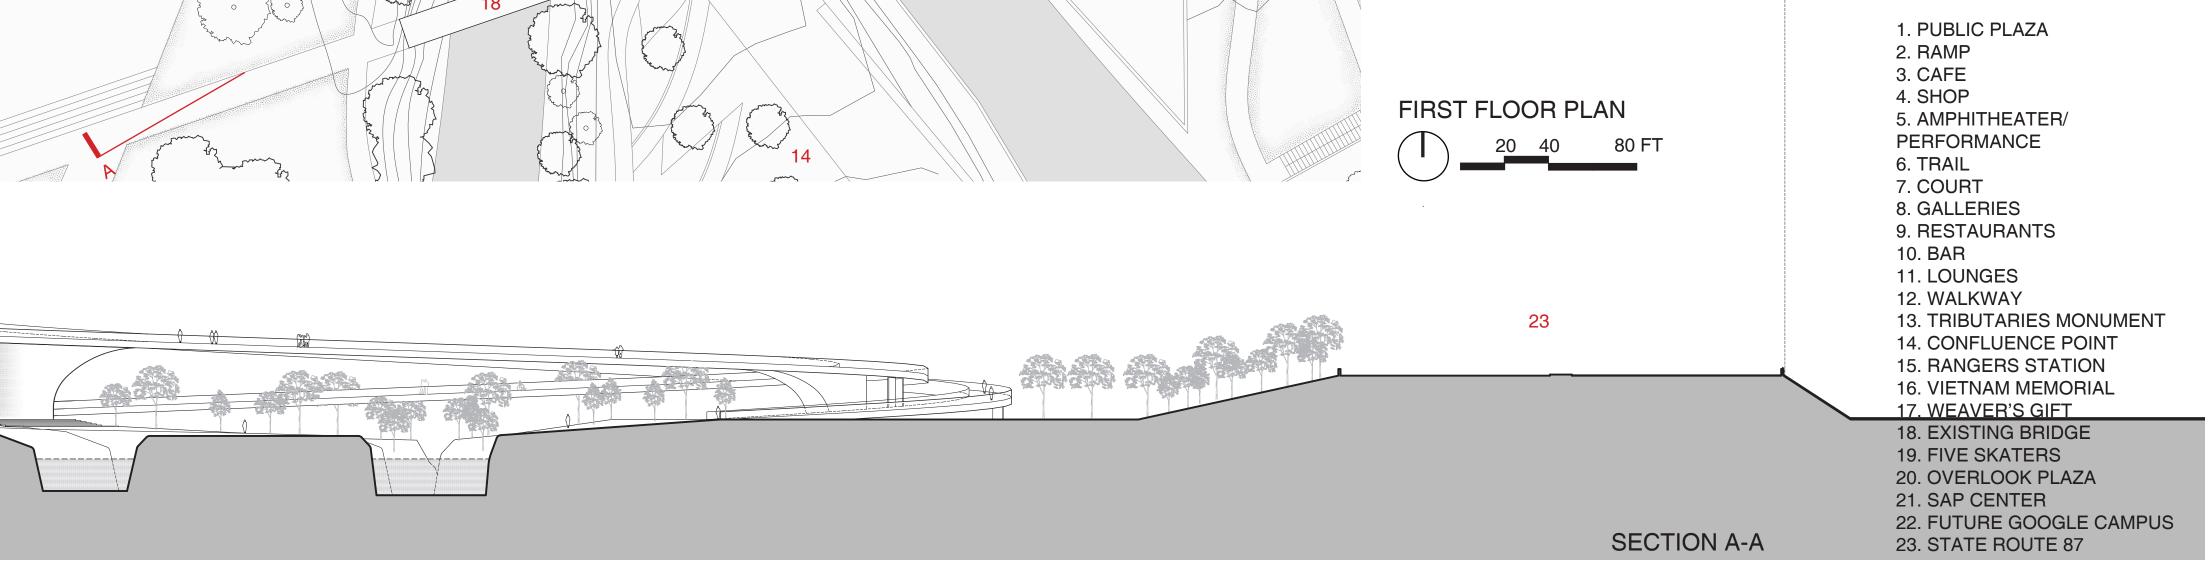

SITE CONNECTIONS

- 1. PUBLIC PLAZA
- 2. RAMP
- 3. CAFE 4. SHOP
- 5. AMPHITHEATER/
- PERFORMANCE
- 6. TRAIL
- 7. COURT
- 8. GALLERIES
- 9. RESTAURANTS 10. BAR
- 11. LOUNGES
- 12. WALKWAY
- **13. TRIBUTARIES MONUMENT**
- **14. CONFLUENCE POINT**
- **15. RANGERS STATION 16. VIETNAM MEMORIAL**
- 17. WEAVER'S GIFT
- **18. EXISTING BRIDGE**
- 19. FIVE SKATERS
- 20. OVERLOOK PLAZA
- 21. SAP CENTER
- 22. FUTURE GOOGLE CAMPUS
- 23. STATE ROUTE 87