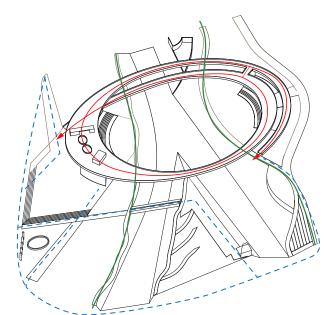

SITE CONNECTIONS

- 1. PUBLIC PLAZA
- 2. RAMP
- 3. CAFE 4. SHOP
- 5. AMPHITHEATER/
- PERFORMANCE
- 6. TRAIL
- 7. COURT
- 8. GALLERIES
- 9. RESTAURANTS 10. BAR
- 11. LOUNGES
- 12. WALKWAY
- **13. TRIBUTARIES MONUMENT**
- **14. CONFLUENCE POINT**
- **15. RANGERS STATION 16. VIETNAM MEMORIAL**
- 17. WEAVER'S GIFT
- **18. EXISTING BRIDGE**
- 19. FIVE SKATERS
- 20. OVERLOOK PLAZA
- 21. SAP CENTER
- 22. FUTURE GOOGLE CAMPUS
- 23. STATE ROUTE 87