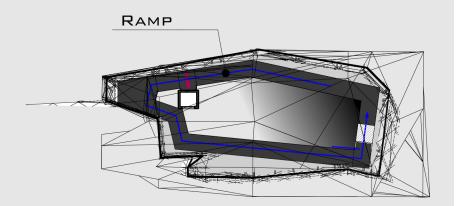

13TH FLOOR PLAN SCALE  $1/32^{"} = 1'-0"$ 

12TH FLOOR PLAN SCALE  $1/32^{"} = 1'-0"$ 

11TH FLOOR PLAN SCALE 1/32" = 1'-0"

10TH FLOOR PLAN SCALE 1/32'' = 1'-0''

ELEVATOR

9TH FLOOR PLAN SCALE 1/32'' = 1'-0''

STH FLOOR PLAN SCALE 1/32'' = 1'-0''

7TH FLOOR PLAN SCALE1/32" = 1'-0"

6TH FLOOR PLAN SCALE 1/32" = 1'-0'

5TH FLOOR PLAN SCALE 1/32'' = 1'-0''

ann

4TH FLOOR PLAN SCALE 1/32'' = 1'-0''

3RD FLOOR PLAN SCALE 1/32" = 1'-0"

2ND FLOOR PLAN SCALE 1/32'' = 1'-0''

THROUGH AN ART GALLERY -REACHING AN OBSERVATORY AT THE HIGHEST LEVEL AN IMPRESSIVE PRESENCE – BOTH SCULPTURE AND FUNCTIONAL ARCHITECTURE.

THE STRUCTURE IS A LIGHT TOWER THAT GOES ON TO TIE UP WEST AND EAST AREA GREEN- AT THE CONFLUENCE OF PAST AND FUTURE.