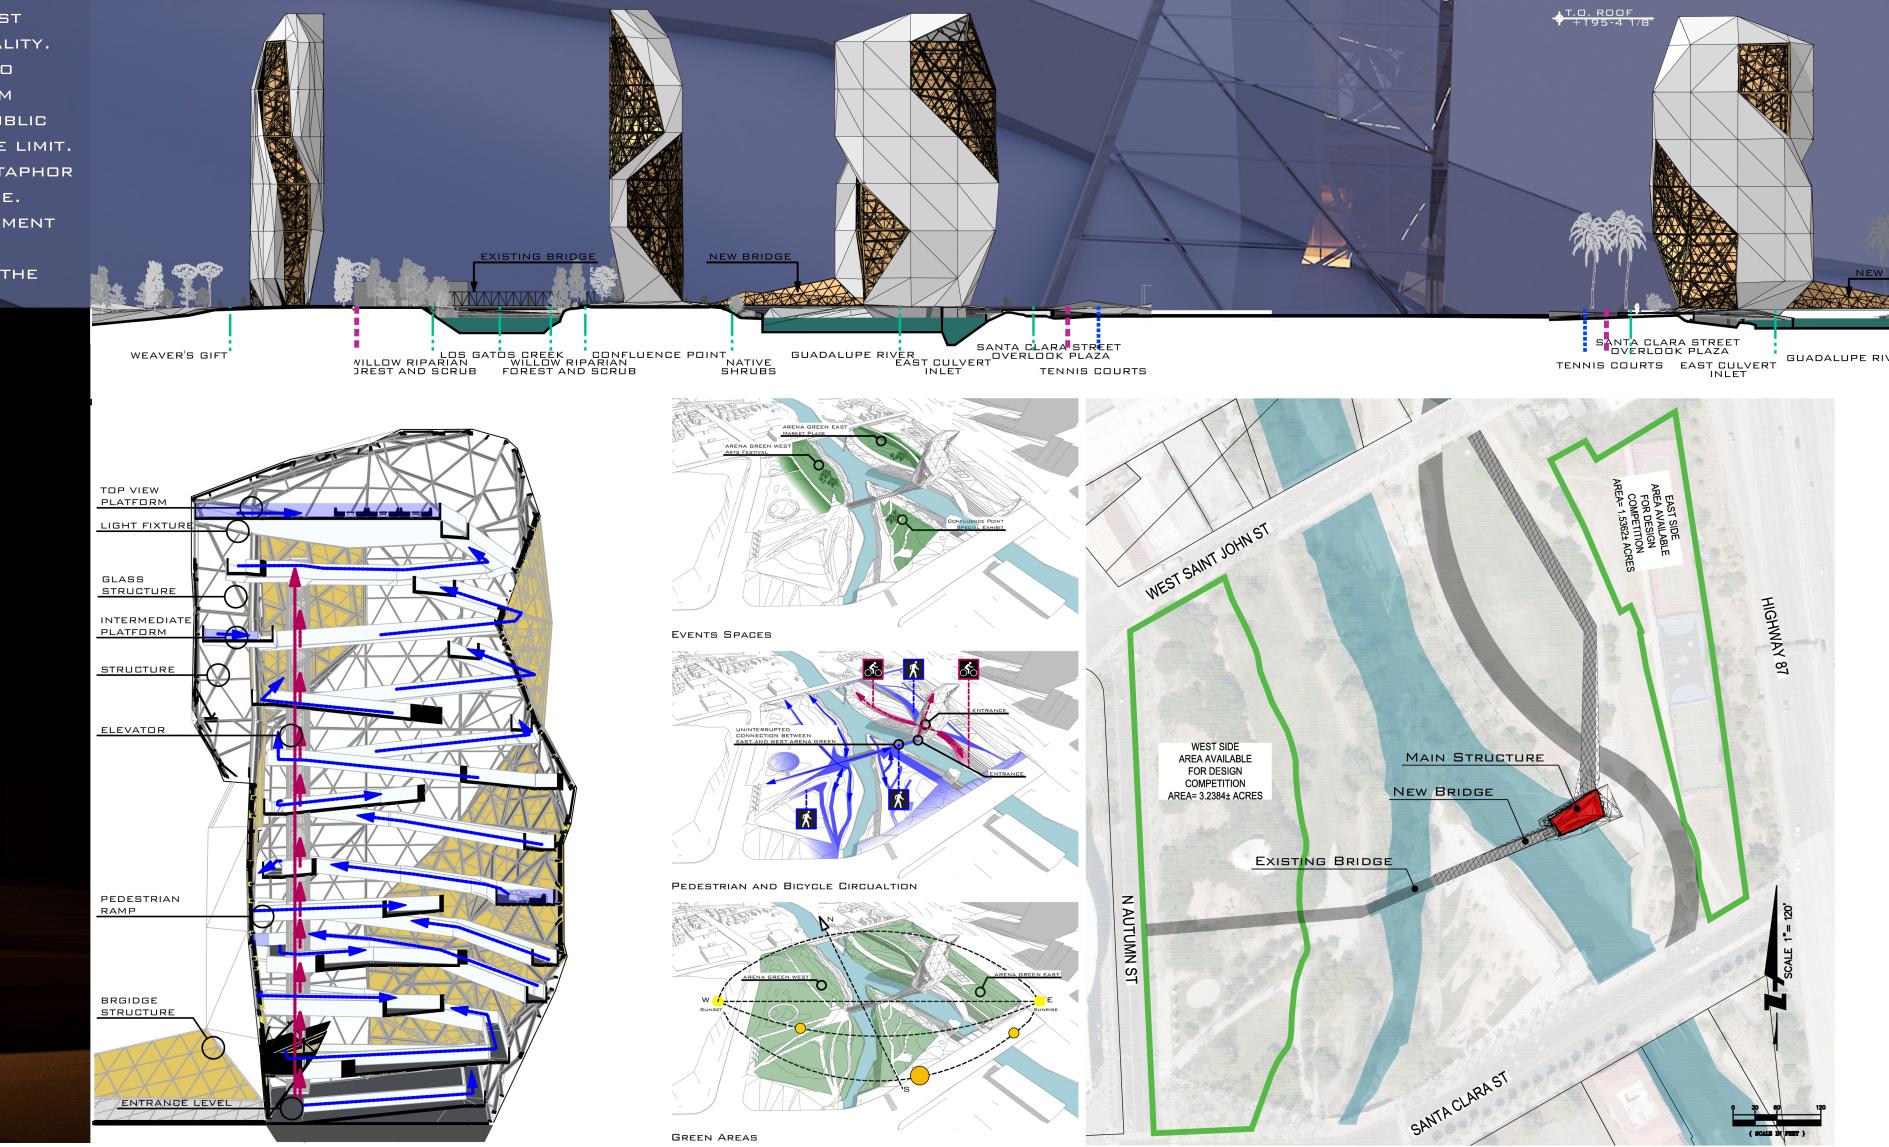

2ND FLOOR PLAN SCALE 1/32'' = 1'-0''

THROUGH AN ART GALLERY -REACHING AN OBSERVATORY AT THE HIGHEST LEVEL AN IMPRESSIVE PRESENCE – BOTH SCULPTURE AND FUNCTIONAL ARCHITECTURE.

THE STRUCTURE IS A LIGHT TOWER THAT GOES ON TO TIE UP WEST AND EAST AREA GREEN- AT THE CONFLUENCE OF PAST AND FUTURE.

ATTEMPTS TO THE HIGHEST LIMIT TO REACH THE SKY – ALMOST 200 FEET ABOVE GROUND. THIS TENSION OF SET REQUIREMENTS AND AVIATION CONSIDERATIONS, GENERATES AN INTROSPECTIVE FEELING, FOLLOWING OVER THE SLOPE TOWARDS...

COMMISSIONED TO BRING UP PEOPLE TOGETHER...

A STRUCTURE OF LESS THAN 200 FEET ABOVE THE GROUND, BOTH SCULPTURAL AND ARCHITECTURAL PROPOSAL CONSISTS OF A TALL ELEMENT THAT EMPHASIZES THE INNOVATION AND TECHNOLOGY, PUREST FORM OF FREEDOM IDEALS AND EQUALITY. A CHALLENGE ICON THAT ATTEMPTS TO BRING UP COMMUNITIES, PEOPLE FROM DIFFERENT BACKGROUNDS TO ONE PUBLIC FREE FORM AND SPACE TO REACH THE LIMIT. ELOQUENCE AND PRESENCE. THE METAPHOR OF SPACE, BOTH HISTORY AND FUTURE. IN RESPECT TO NATURE AND ENVIRONMENT AND PRESERVATION OF THE RIPARIAN CORRIDOR HABITAT WE BROUGHT ALL THE STRUCTURE UP TO THE HEIGHT.

## NEW BRIDGE

-

1A