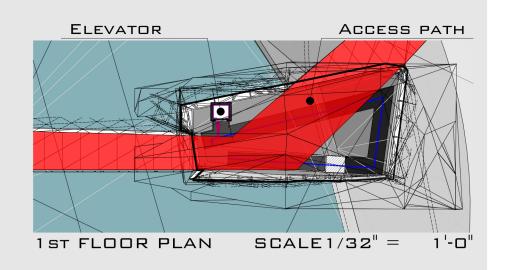

2ND FLOOR PLAN SCALE 1/32'' = 1'-0''

THROUGH AN ART GALLERY -REACHING AN OBSERVATORY AT THE HIGHEST LEVEL AN IMPRESSIVE PRESENCE – BOTH SCULPTURE AND FUNCTIONAL ARCHITECTURE.

THE STRUCTURE IS A LIGHT TOWER THAT GOES ON TO TIE UP WEST AND EAST AREA GREEN- AT THE CONFLUENCE OF PAST AND FUTURE.