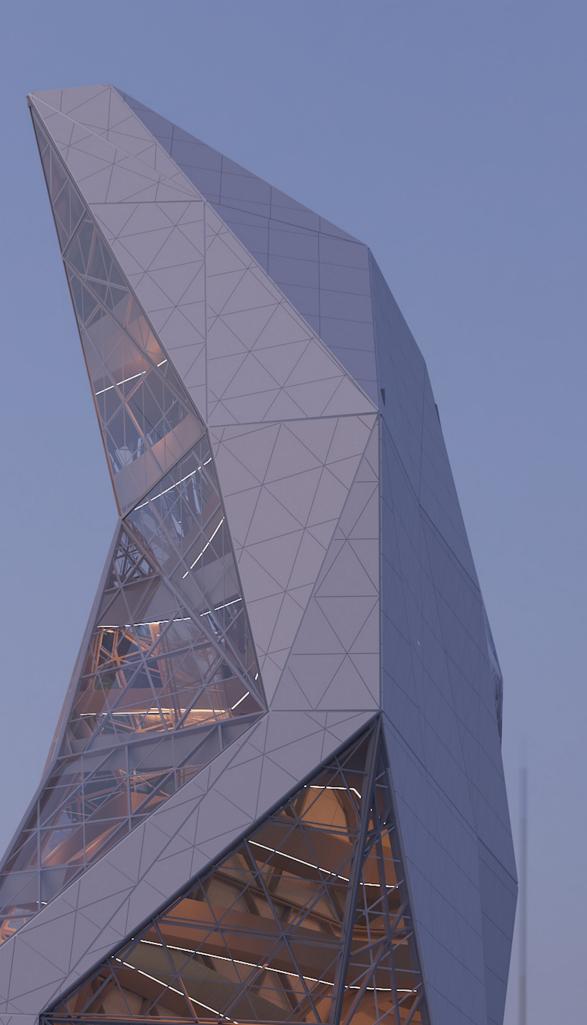

2ND FLOOR PLAN SCALE 1/32'' = 1'-0''

THROUGH AN ART GALLERY -REACHING AN OBSERVATORY AT THE HIGHEST LEVEL AN IMPRESSIVE PRESENCE – BOTH SCULPTURE AND FUNCTIONAL ARCHITECTURE.

THE STRUCTURE IS A LIGHT TOWER THAT GOES ON TO TIE UP WEST AND EAST AREA GREEN- AT THE CONFLUENCE OF PAST AND FUTURE.

ATTEMPTS TO THE HIGHEST LIMIT TO REACH THE SKY – ALMOST 200 FEET ABOVE GROUND. THIS TENSION OF SET REQUIREMENTS AND AVIATION CONSIDERATIONS, GENERATES AN INTROSPECTIVE FEELING, FOLLOWING OVER THE SLOPE TOWARDS...

COMMISSIONED TO BRING UP PEOPLE TOGETHER...

A STRUCTURE OF LESS THAN 200 FEET ABOVE THE GROUND, BOTH SCULPTURAL AND ARCHITECTURAL PROPOSAL CONSISTS OF A TALL ELEMENT THAT EMPHASIZES THE INNOVATION AND TECHNOLOGY, PUREST FORM OF FREEDOM IDEALS AND EQUALITY. A CHALLENGE ICON THAT ATTEMPTS TO BRING UP COMMUNITIES, PEOPLE FROM DIFFERENT BACKGROUNDS TO ONE PUBLIC FREE FORM AND SPACE TO REACH THE LIMIT. ELOQUENCE AND PRESENCE. THE METAPHOR OF SPACE, BOTH HISTORY AND FUTURE. IN RESPECT TO NATURE AND ENVIRONMENT AND PRESERVATION OF THE RIPARIAN CORRIDOR HABITAT WE BROUGHT ALL THE STRUCTURE UP TO THE HEIGHT.