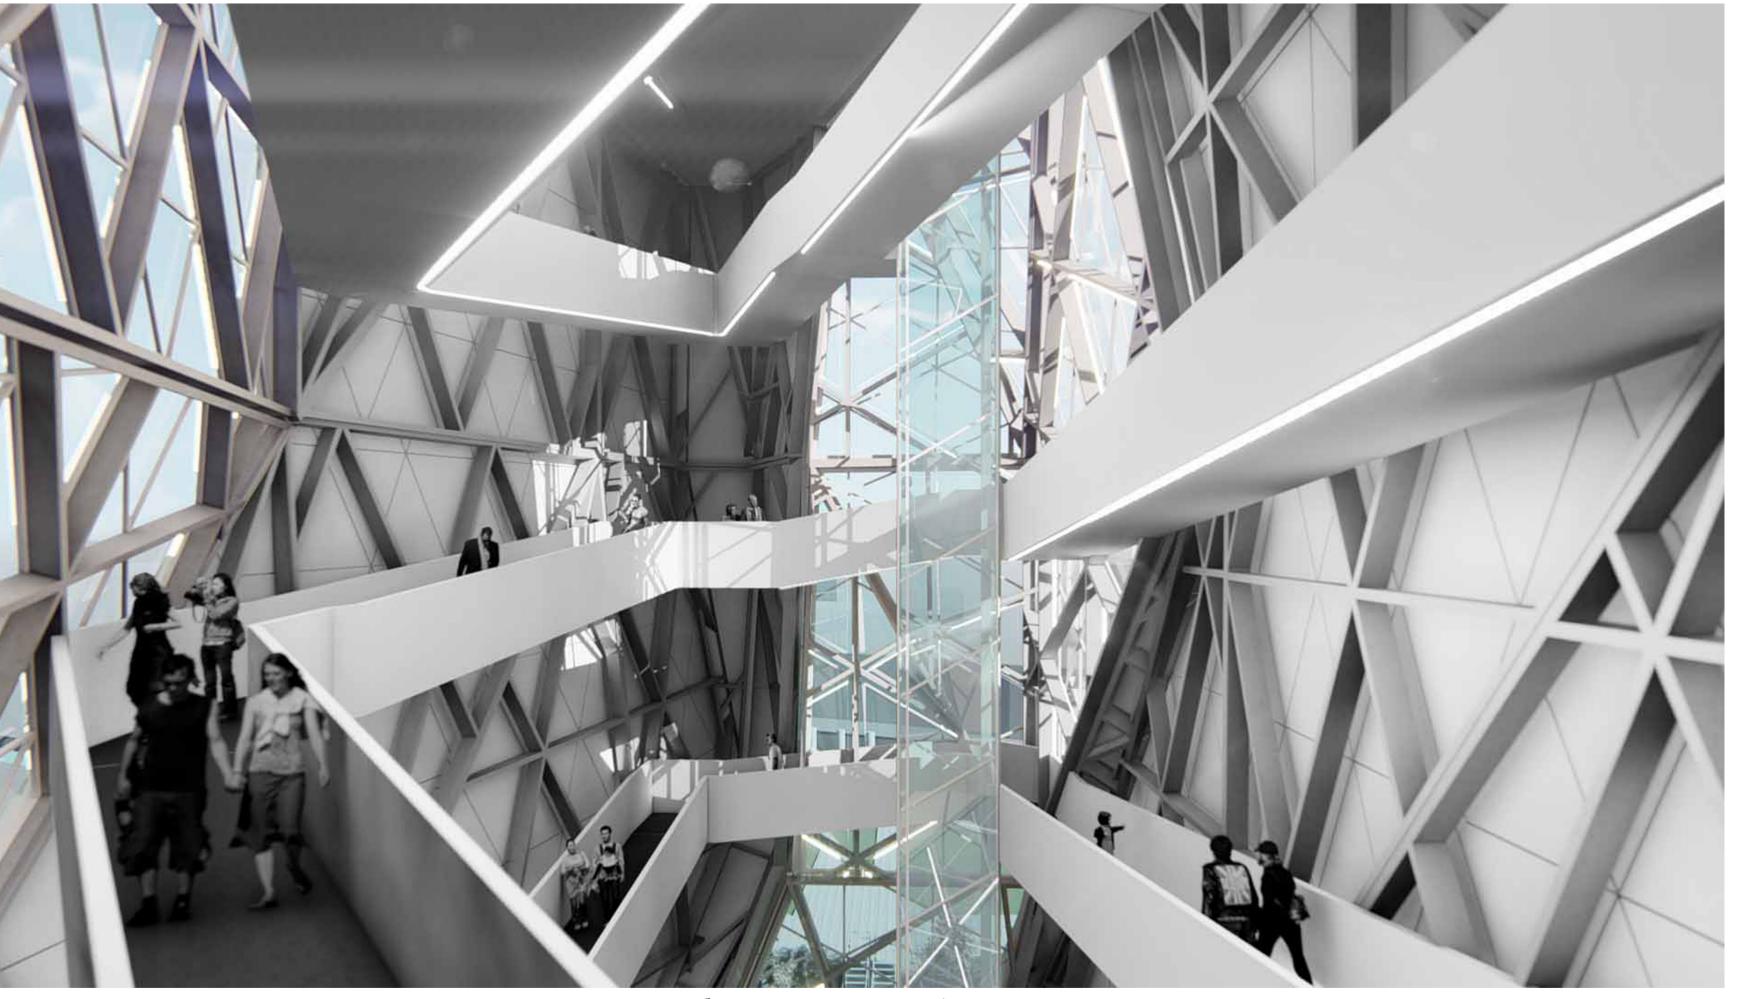

2ND FLOOR PLAN SCALE 1/32'' = 1'-0''

THROUGH AN ART GALLERY -REACHING AN OBSERVATORY AT THE HIGHEST LEVEL AN IMPRESSIVE PRESENCE – BOTH SCULPTURE AND FUNCTIONAL ARCHITECTURE.

THE STRUCTURE IS A LIGHT TOWER THAT GOES ON TO TIE UP WEST AND EAST AREA GREEN- AT THE CONFLUENCE OF PAST AND FUTURE.

ATTEMPTS TO THE HIGHEST LIMIT TO REACH THE SKY – ALMOST 200 FEET ABOVE GROUND. THIS TENSION OF SET REQUIREMENTS AND AVIATION CONSIDERATIONS, GENERATES AN INTROSPECTIVE FEELING, FOLLOWING OVER THE SLOPE TOWARDS...

COMMISSIONED TO BRING UP PEOPLE TOGETHER...

A STRUCTURE OF LESS THAN 200 FEET ABOVE THE GROUND, BOTH SCULPTURAL AND ARCHITECTURAL PROPOSAL CONSISTS OF A TALL ELEMENT THAT EMPHASIZES THE INNOVATION AND TECHNOLOGY, PUREST FORM OF FREEDOM IDEALS AND EQUALITY. A CHALLENGE ICON THAT ATTEMPTS TO BRING UP COMMUNITIES, PEOPLE FROM DIFFERENT BACKGROUNDS TO ONE PUBLIC FREE FORM AND SPACE TO REACH THE LIMIT. ELOQUENCE AND PRESENCE. THE METAPHOR OF SPACE, BOTH HISTORY AND FUTURE. IN RESPECT TO NATURE AND ENVIRONMENT AND PRESERVATION OF THE RIPARIAN CORRIDOR HABITAT WE BROUGHT ALL THE STRUCTURE UP TO THE HEIGHT.