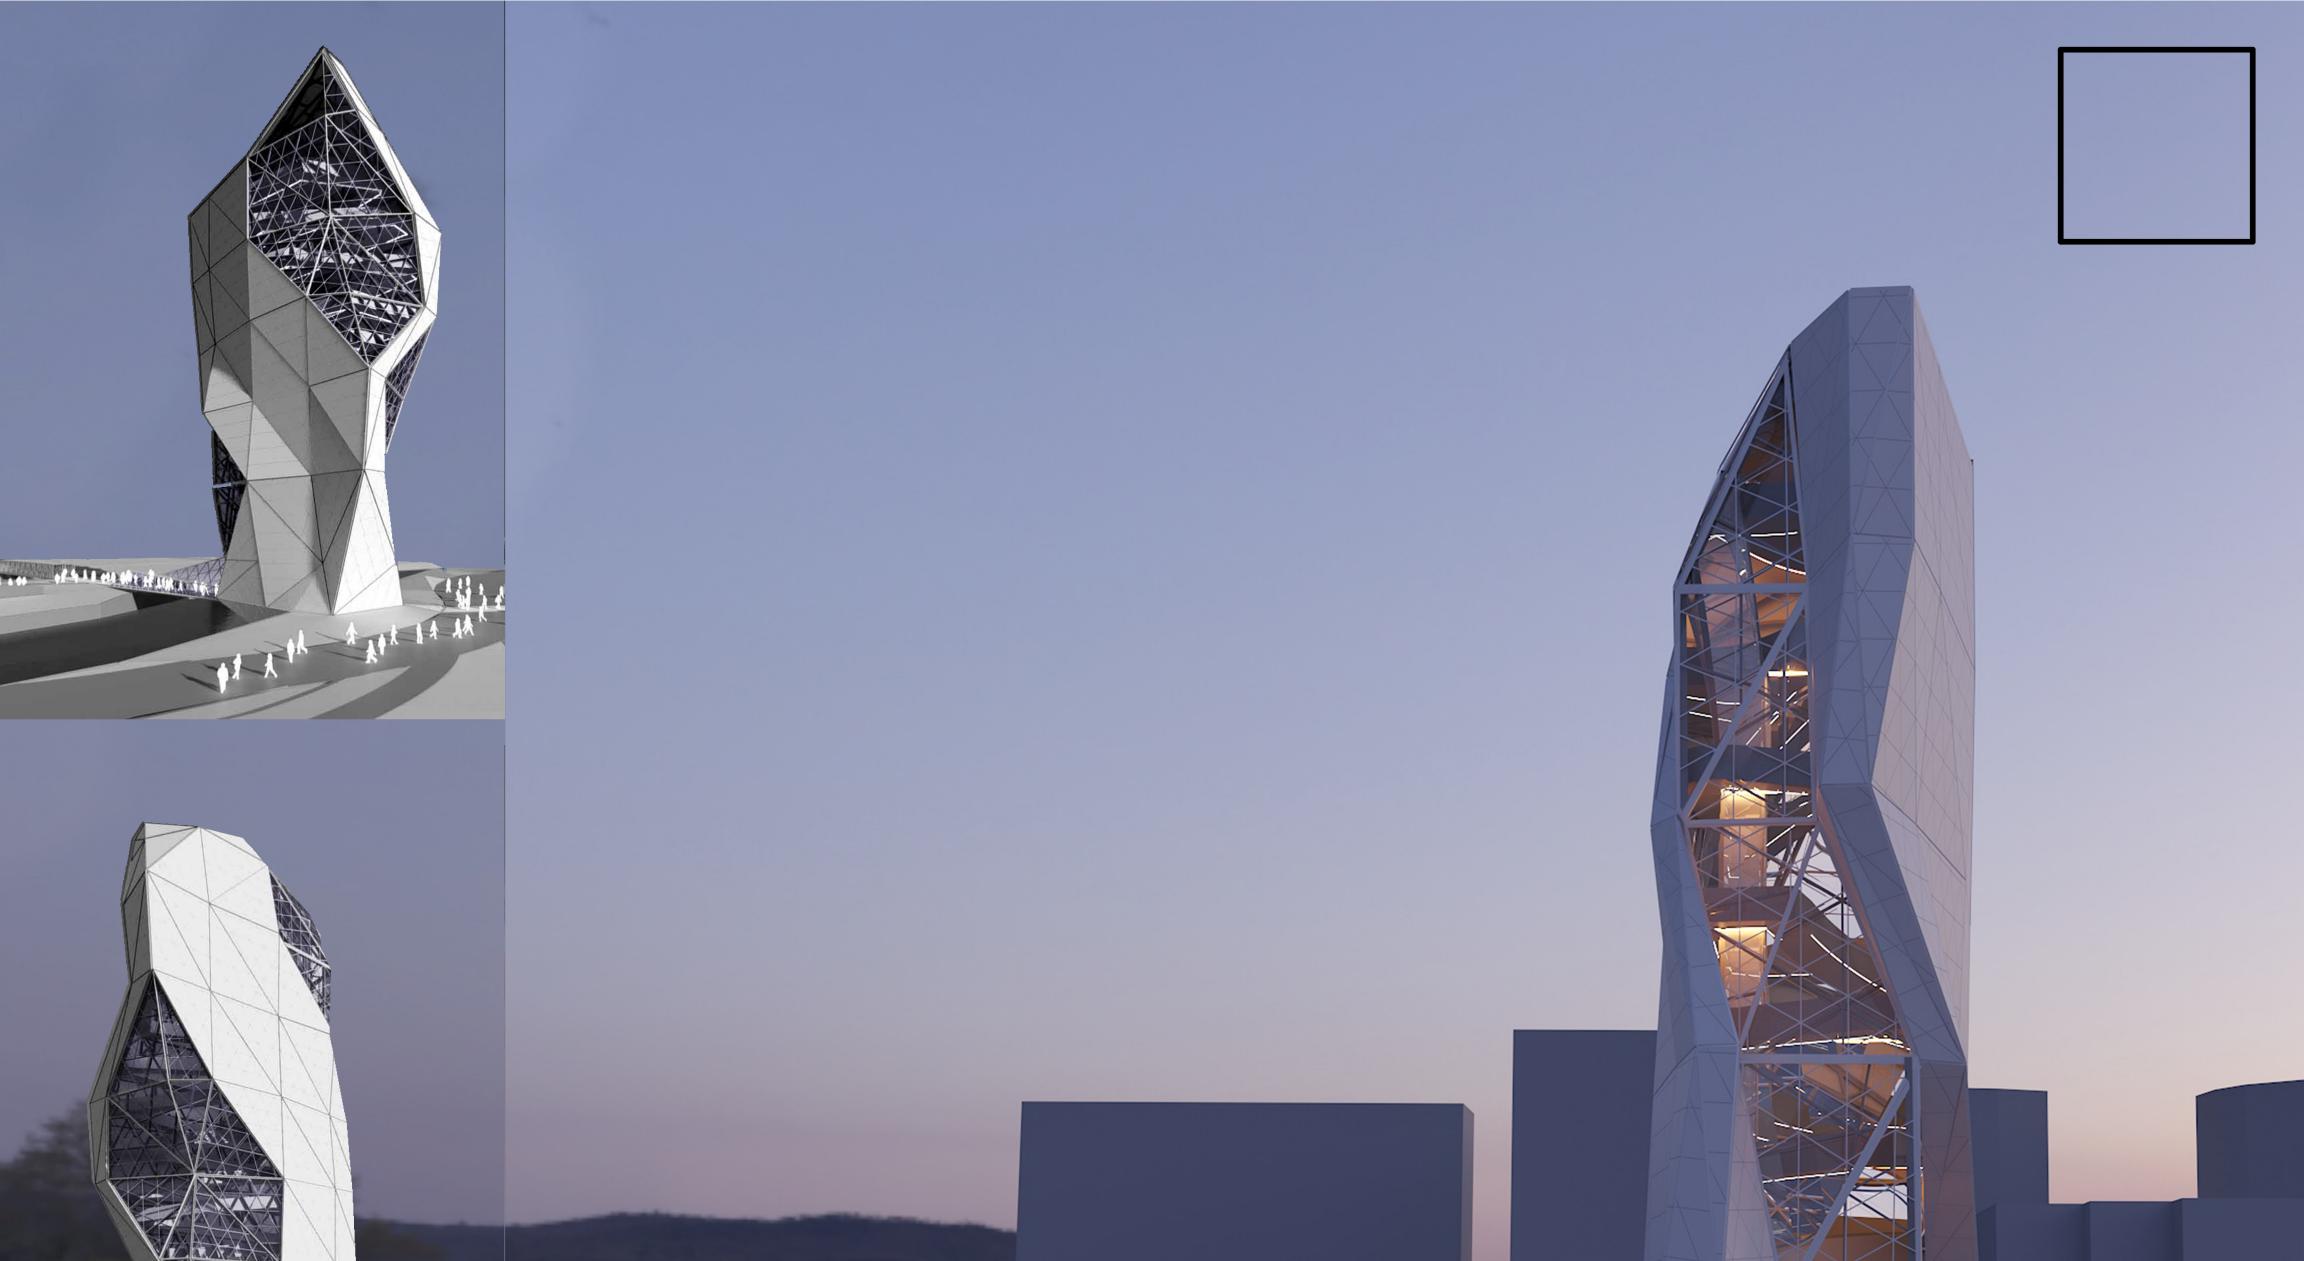

2ND FLOOR PLAN SCALE 1/32'' = 1'-0''

THROUGH AN ART GALLERY -REACHING AN OBSERVATORY AT THE HIGHEST LEVEL AN IMPRESSIVE PRESENCE – BOTH SCULPTURE AND FUNCTIONAL ARCHITECTURE.

THE STRUCTURE IS A LIGHT TOWER THAT GOES ON TO TIE UP WEST AND EAST AREA GREEN- AT THE CONFLUENCE OF PAST AND FUTURE.

ATTEMPTS TO THE HIGHEST LIMIT TO REACH THE SKY – ALMOST 200 FEET ABOVE GROUND. THIS TENSION OF SET REQUIREMENTS AND AVIATION CONSIDERATIONS, GENERATES AN INTROSPECTIVE FEELING, FOLLOWING OVER THE SLOPE TOWARDS...

COMMISSIONED TO BRING UP PEOPLE TOGETHER...

A STRUCTURE OF LESS THAN 200 FEET ABOVE THE GROUND, BOTH SCULPTURAL AND ARCHITECTURAL PROPOSAL CONSISTS OF A TALL ELEMENT THAT EMPHASIZES THE INNOVATION AND TECHNOLOGY, PUREST FORM OF FREEDOM IDEALS AND EQUALITY. A CHALLENGE ICON THAT ATTEMPTS TO BRING UP COMMUNITIES, PEOPLE FROM DIFFERENT BACKGROUNDS TO ONE PUBLIC FREE FORM AND SPACE TO REACH THE LIMIT. ELOQUENCE AND PRESENCE. THE METAPHOR OF SPACE, BOTH HISTORY AND FUTURE. IN RESPECT TO NATURE AND ENVIRONMENT AND PRESERVATION OF THE RIPARIAN CORRIDOR HABITAT WE BROUGHT ALL THE STRUCTURE UP TO THE HEIGHT.