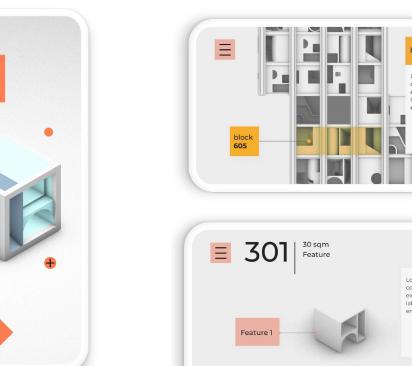

# Connect and Generate Community

The Assembly app has been created to enhance the experience of the building. As well as allowing the user to configure their space.