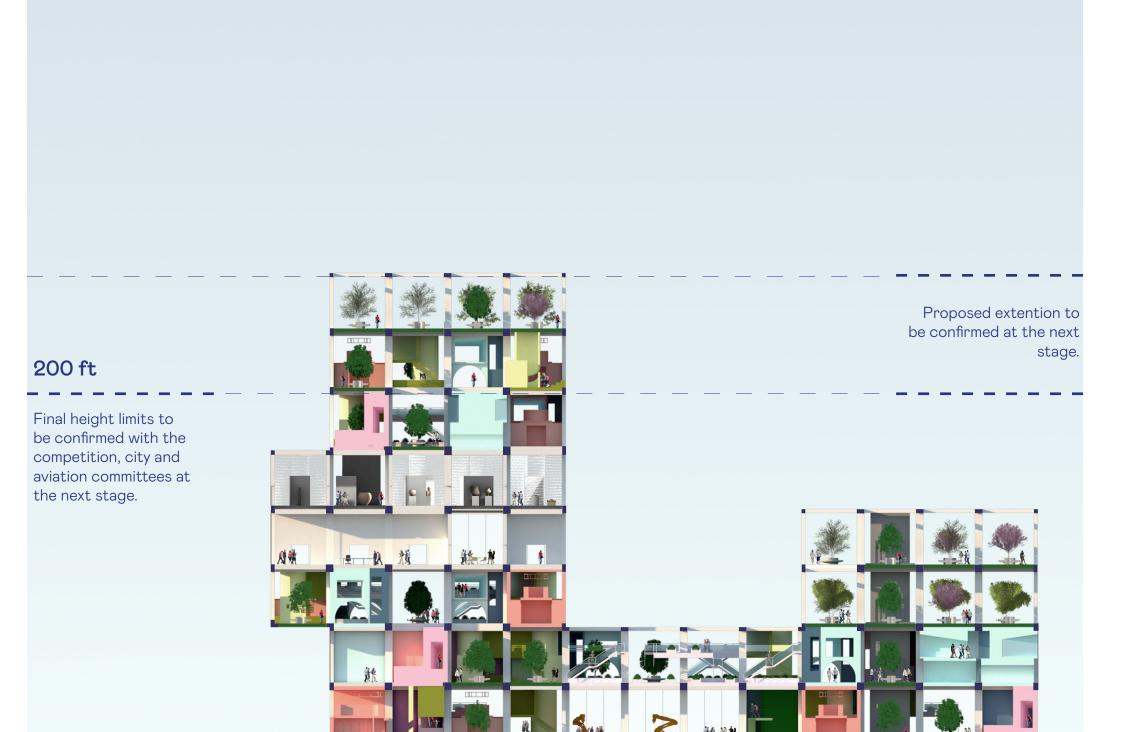

## Structural Ingenuity

The Assembly is proposed to be modular and constructed using offsite fabricated cuboid modular

The San Jose Urban Farm - A green experience on the rooftop

Innovate your Space - A hub to incubate creativity