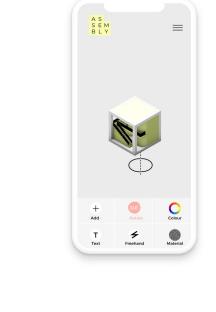

Section - A day in the life of The Assembly

THE ASSEMBLY SMARTPHONE APP

The Assembly App provides an augmented reality platform that transforms the physical

building into a digital canvas, creating one-off digital art exhibitions, experimentations and prototypes that reveal the rich mix of innovative ideas being generated from within.

# Connect and Generate Community

The Assembly app has been created to enhance the experience of the building. As well as allowing the user to configure their space.