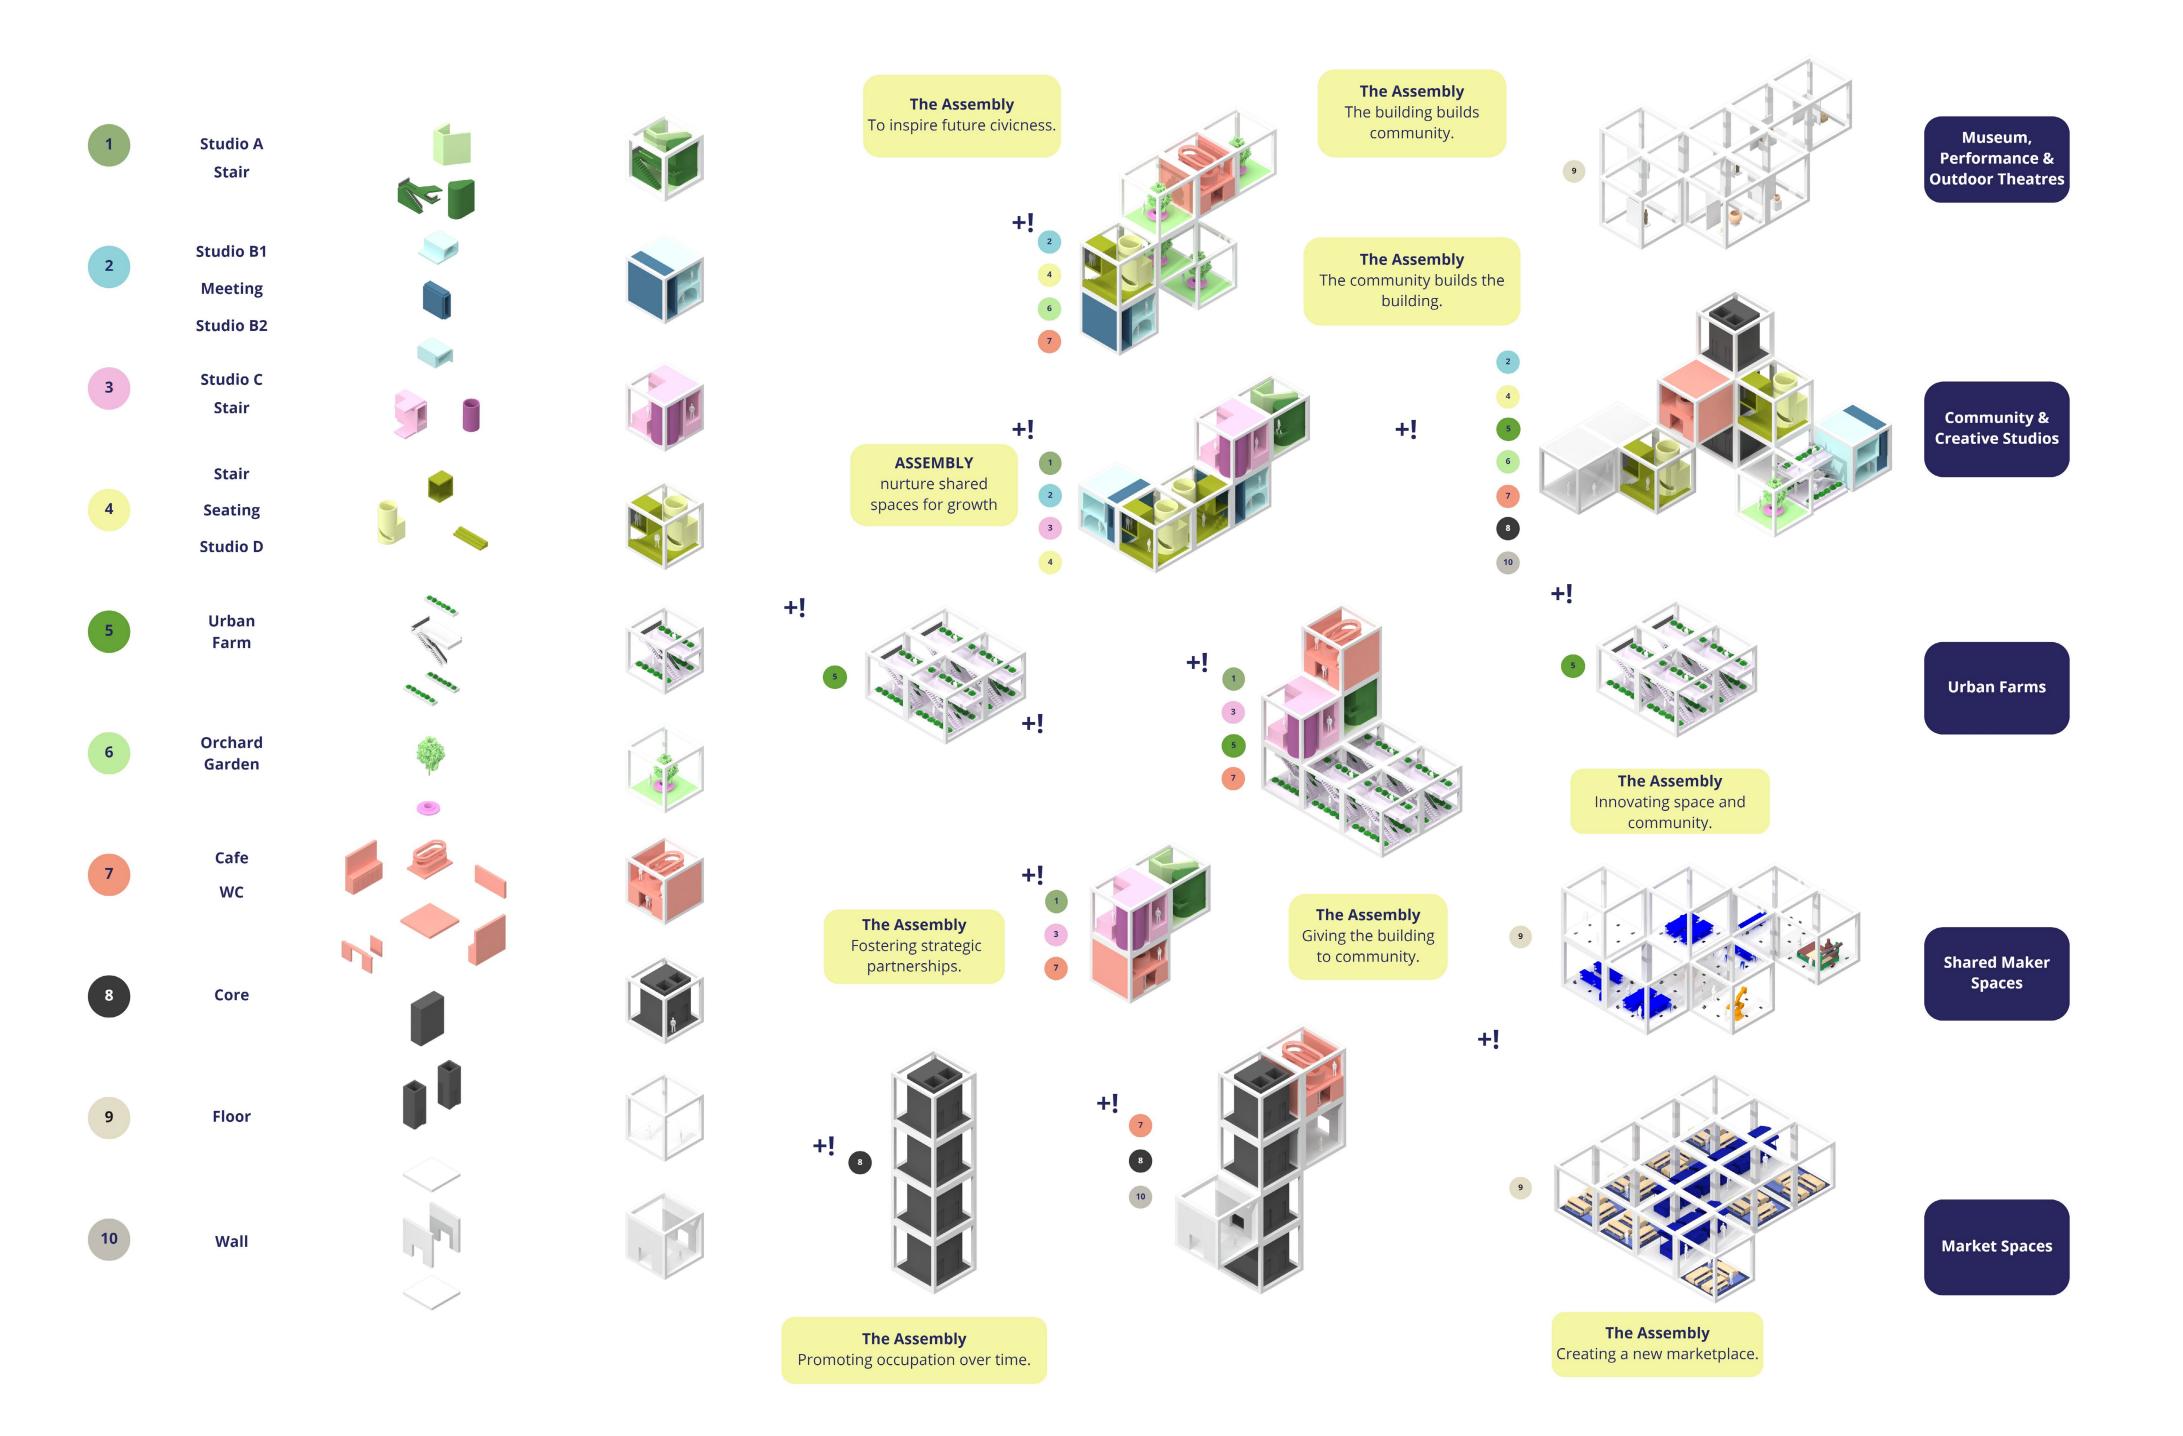

## Structural Ingenuity

The Assembly is proposed to be modular and constructed using offsite fabricated cuboid modular

The San Jose Urban Farm - A green experience on the rooftop

Innovate your Space - A hub to incubate creativity