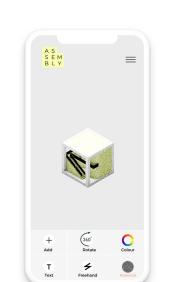

Section - A day in the life of The Assembly

THE ASSEMBLY SMARTPHONE APP

The Assembly App provides an augmented reality platform that transforms the physical

building into a digital canvas, creating one-off digital art exhibitions, experimentations and prototypes that reveal the rich mix of innovative ideas being generated from within.

# Connect and Generate Community

The Assembly app has been created to enhance the experience of the building. As well as allowing the user to configure their space.