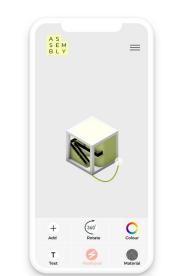

Section - A day in the life of The Assembly

THE ASSEMBLY SMARTPHONE APP

The Assembly App provides an augmented reality platform that transforms the physical

building into a digital canvas, creating one-off digital art exhibitions, experimentations and prototypes that reveal the rich mix of innovative ideas being generated from within.

# Connect and Generate Community

The Assembly app has been created to enhance the experience of the building. As well as allowing the user to configure their space.