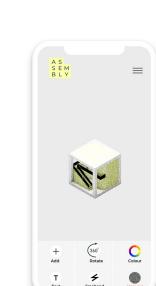

Section - A day in the life of The Assembly

THE ASSEMBLY SMARTPHONE APP

The Assembly App provides an augmented reality platform that transforms the physical

building into a digital canvas, creating one-off digital art exhibitions, experimentations and prototypes that reveal the rich mix of innovative ideas being generated from within.

# Connect and Generate Community

The Assembly app has been created to enhance the experience of the building. As well as allowing the user to configure their space.