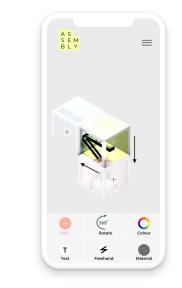

Section - A day in the life of The Assembly

THE ASSEMBLY SMARTPHONE APP

The Assembly App provides an augmented reality platform that transforms the physical

building into a digital canvas, creating one-off digital art exhibitions, experimentations and prototypes that reveal the rich mix of innovative ideas being generated from within.

# Connect and Generate Community

The Assembly app has been created to enhance the experience of the building. As well as allowing the user to configure their space.