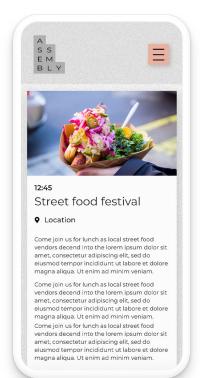

Section - A day in the life of The Assembly

THE ASSEMBLY SMARTPHONE APP

The Assembly App provides an augmented reality platform that transforms the physical

building into a digital canvas, creating one-off digital art exhibitions, experimentations and prototypes that reveal the rich mix of innovative ideas being generated from within.

# Connect and Generate Community

The Assembly app has been created to enhance the experience of the building. As well as allowing the user to configure their space.