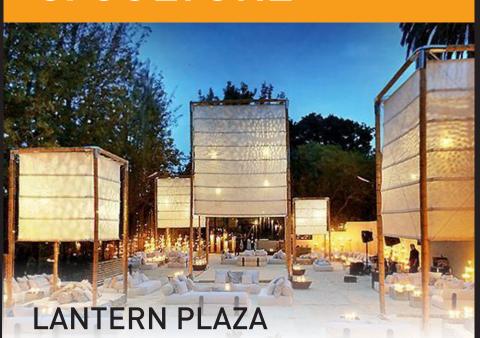

## CONYERGENCE

The Convergence celebrates San Jose's innovative spirit through the five 'Rivers of Life' - Nature, Art, Technology, Culture, and Commerce. Each area of the site provides a distinctive experience that brings both excitement and relaxation. The five rivers culminate in the 200' landmark Convergence Tower. The iconic tower serves as a dynamic internally-illuminated beacon to be viewed from afar and provides stunning views. The Convergence will inspire every visitor and engage them in the experience of a lifetime. It will become the ultimate destination for Silicon Valley.