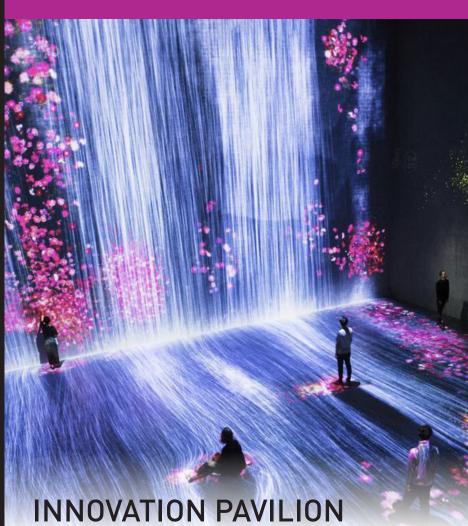

## CONYERGENCE

The Convergence celebrates San Jose's innovative spirit through the five 'Rivers of Life' - Nature, Art, Technology, Culture, and Commerce. Each area of the site provides a distinctive experience that brings both excitement and relaxation. The five rivers culminate in the 200' landmark Convergence Tower. The iconic tower serves as a dynamic internally-illuminated beacon to be viewed from afar and provides stunning views. The Convergence will inspire every visitor and engage them in the experience of a lifetime. It will become the ultimate destination for Silicon Valley.