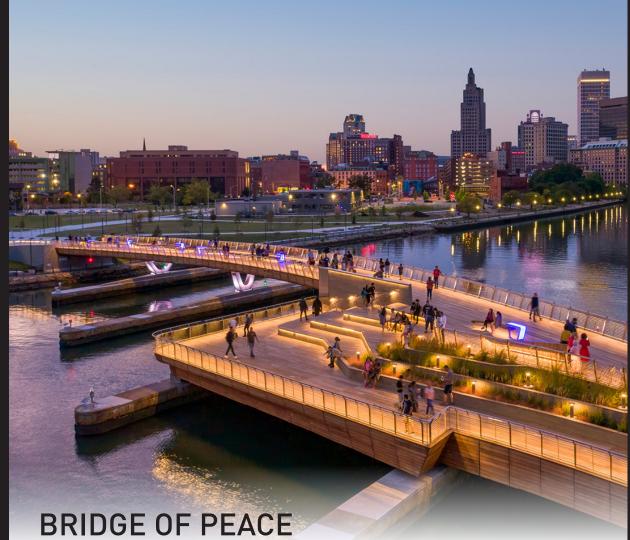

## CONYERGENCE

The Convergence celebrates San Jose's innovative spirit through the five 'Rivers of Life' - Nature, Art, Technology, Culture, and Commerce. Each area of the site provides a distinctive experience that brings both excitement and relaxation. The five rivers culminate in the 200' landmark Convergence Tower. The iconic tower serves as a dynamic internally-illuminated beacon to be viewed from afar and provides stunning views. The Convergence will inspire every visitor and engage them in the experience of a lifetime. It will become the ultimate destination for Silicon Valley.

## FIVE "RIVERS OF LIFE" Commerce **Nature** - Convergence **Tower Technology**

FWY

## 1. NATURE



















































SITE SECTION