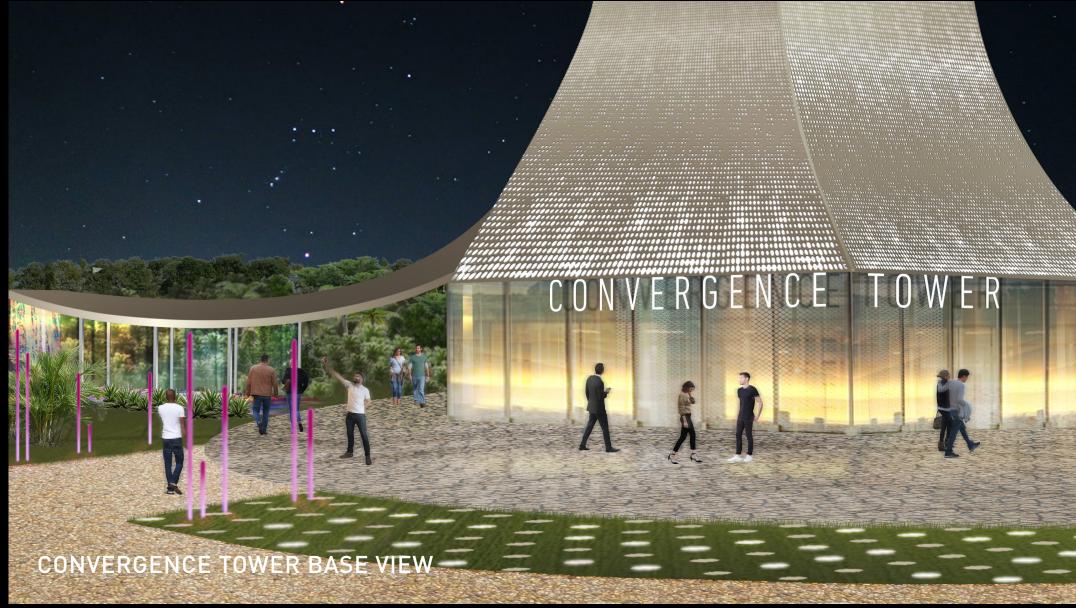

## CONYERGENCE

The Convergence celebrates San Jose's innovative spirit through the five 'Rivers of Life' - Nature, Art, Technology, Culture, and Commerce. Each area of the site provides a distinctive experience that brings both excitement and relaxation. The five rivers culminate in the 200' landmark Convergence Tower. The iconic tower serves as a dynamic internally-illuminated beacon to be viewed from afar and provides stunning views. The Convergence will inspire every visitor and engage them in the experience of a lifetime. It will become the ultimate destination for Silicon Valley.