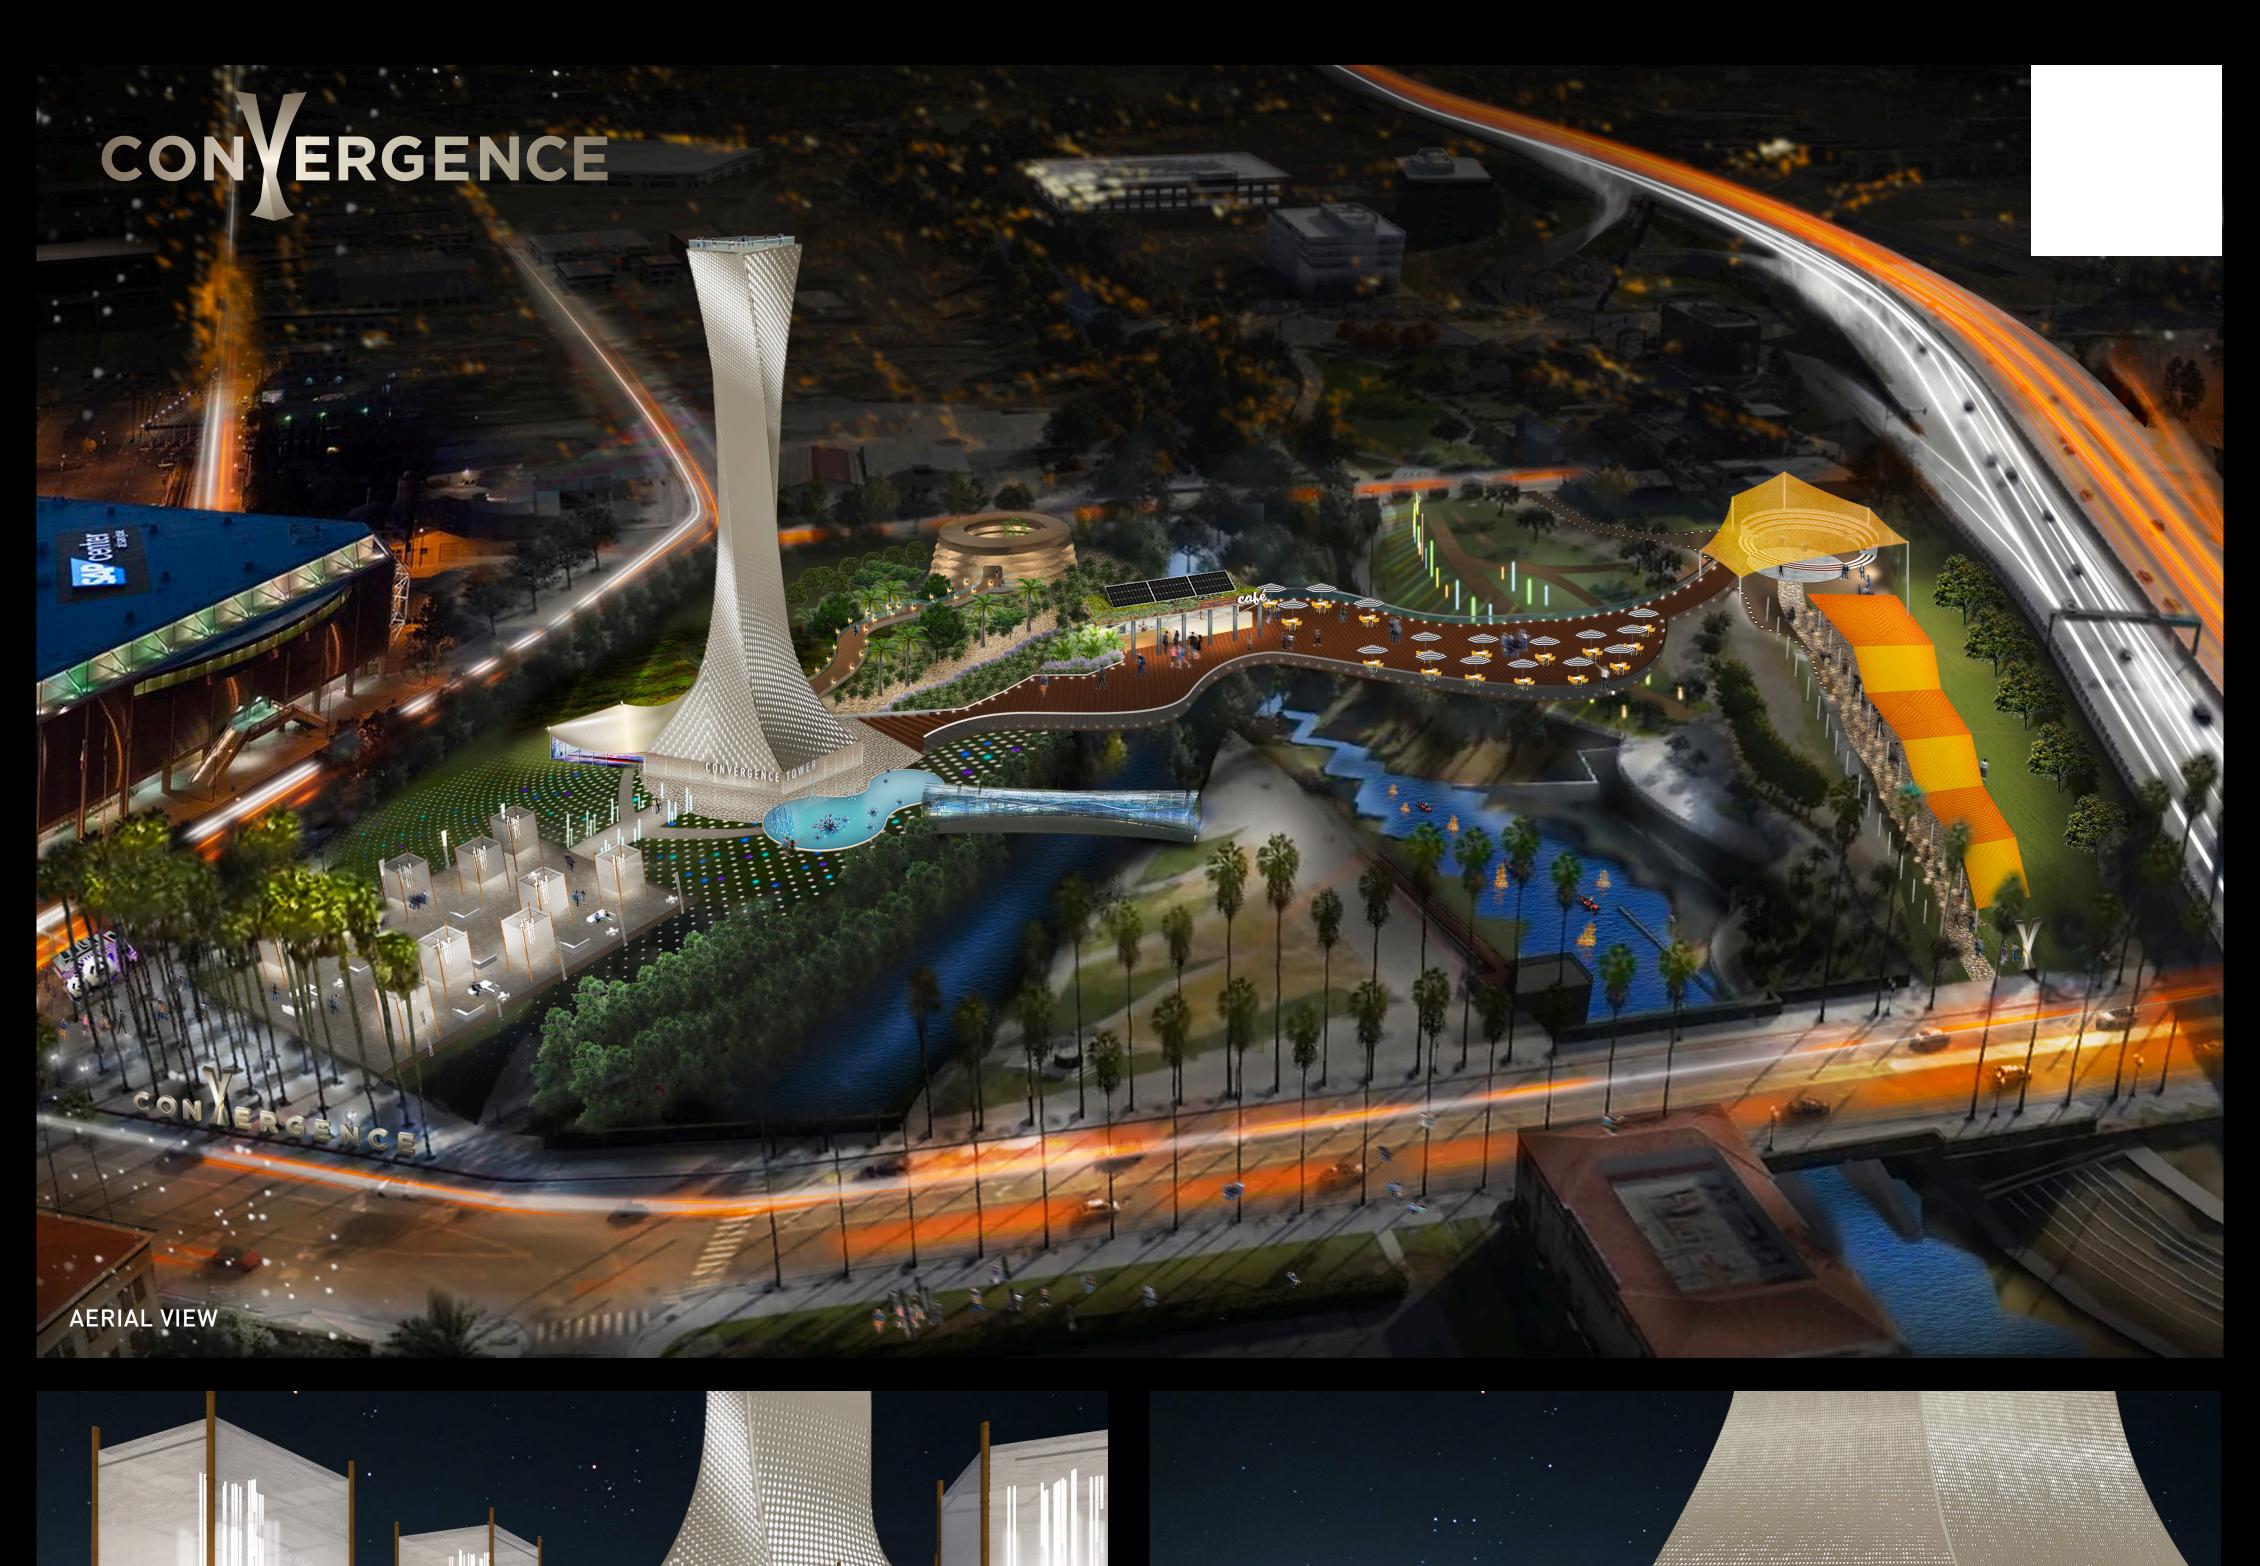

## CONYERGENCE

The Convergence celebrates San Jose's innovative spirit through the five 'Rivers of Life' - Nature, Art, Technology, Culture, and Commerce. Each area of the site provides a distinctive experience that brings both excitement and relaxation. The five rivers culminate in the 200' landmark Convergence Tower. The iconic tower serves as a dynamic internally-illuminated beacon to be viewed from afar and provides stunning views. The Convergence will inspire every visitor and engage them in the experience of a lifetime. It will become the ultimate destination for Silicon Valley.

## FIVE "RIVERS OF LIFE" Commerce **Nature** - Convergence **Tower Technology**

FWY