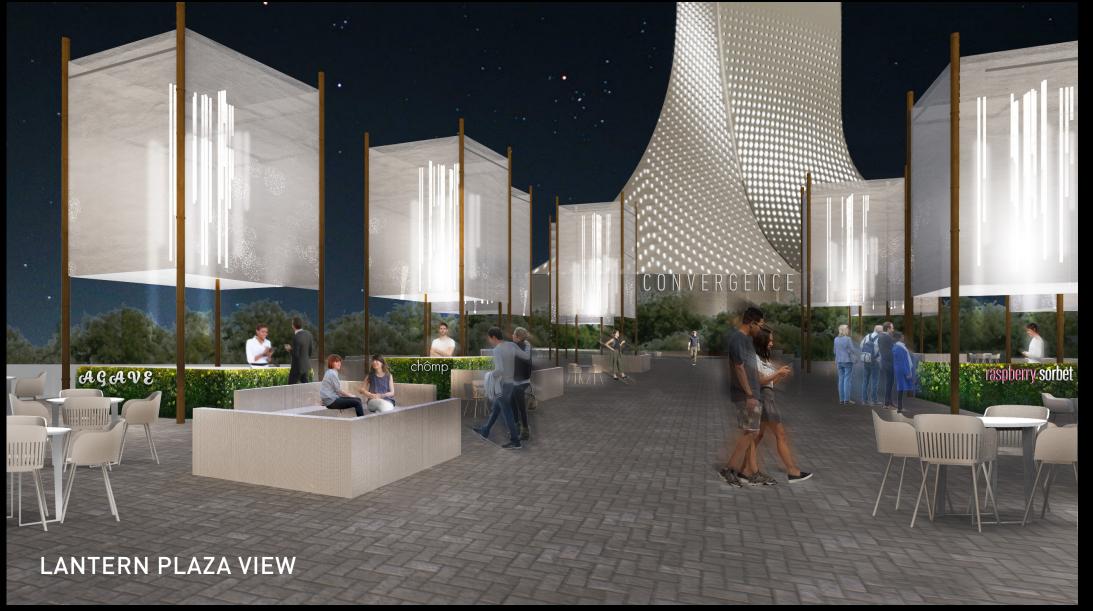

## CONYERGENCE

The Convergence celebrates San Jose's innovative spirit through the five 'Rivers of Life' - Nature, Art, Technology, Culture, and Commerce. Each area of the site provides a distinctive experience that brings both excitement and relaxation. The five rivers culminate in the 200' landmark Convergence Tower. The iconic tower serves as a dynamic internally-illuminated beacon to be viewed from afar and provides stunning views. The Convergence will inspire every visitor and engage them in the experience of a lifetime. It will become the ultimate destination for Silicon Valley.