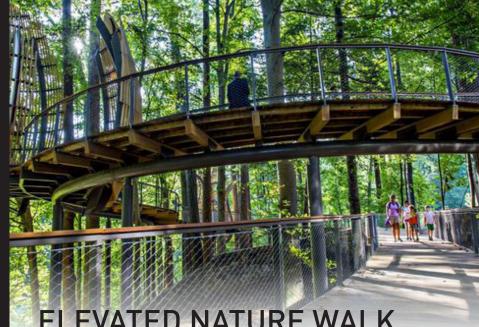

## CONYERGENCE

The Convergence celebrates San Jose's innovative spirit through the five 'Rivers of Life' - Nature, Art, Technology, Culture, and Commerce. Each area of the site provides a distinctive experience that brings both excitement and relaxation. The five rivers culminate in the 200' landmark Convergence Tower. The iconic tower serves as a dynamic internally-illuminated beacon to be viewed from afar and provides stunning views. The Convergence will inspire every visitor and engage them in the experience of a lifetime. It will become the ultimate destination for Silicon Valley.

## FIVE "RIVERS OF LIFE" Commerce **Nature** - Convergence **Tower Technology**

FWY

## 1. NATURE



















































SITE SECTION