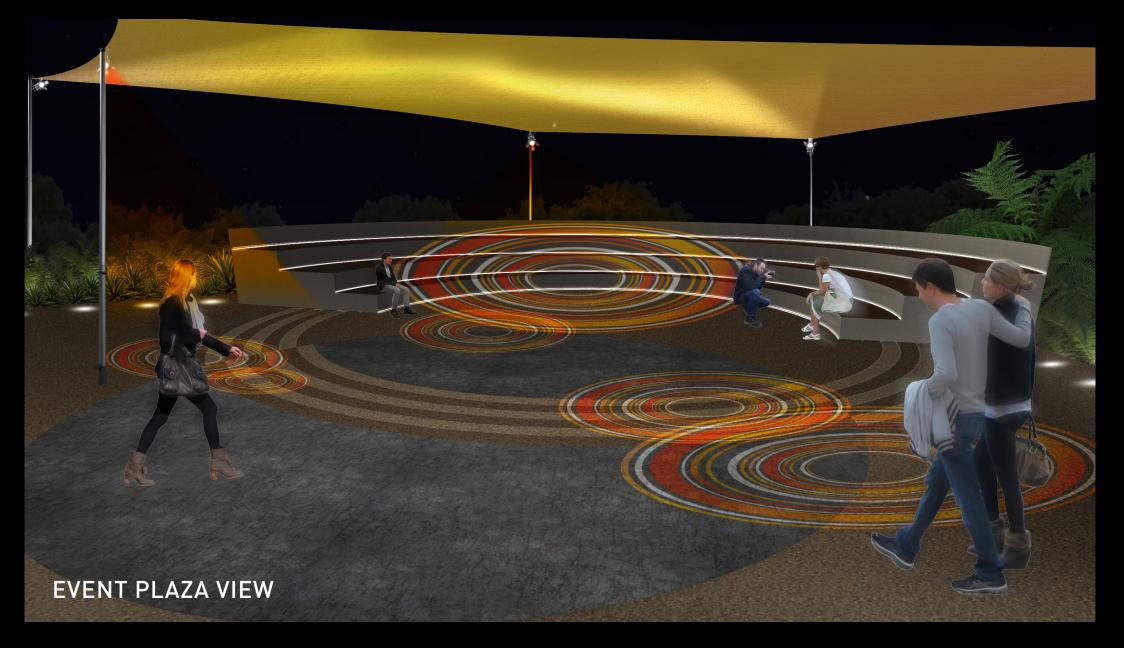

## CONYERGENCE

The Convergence celebrates San Jose's innovative spirit through the five 'Rivers of Life' - Nature, Art, Technology, Culture, and Commerce. Each area of the site provides a distinctive experience that brings both excitement and relaxation. The five rivers culminate in the 200' landmark Convergence Tower. The iconic tower serves as a dynamic internally-illuminated beacon to be viewed from afar and provides stunning views. The Convergence will inspire every visitor and engage them in the experience of a lifetime. It will become the ultimate destination for Silicon Valley.