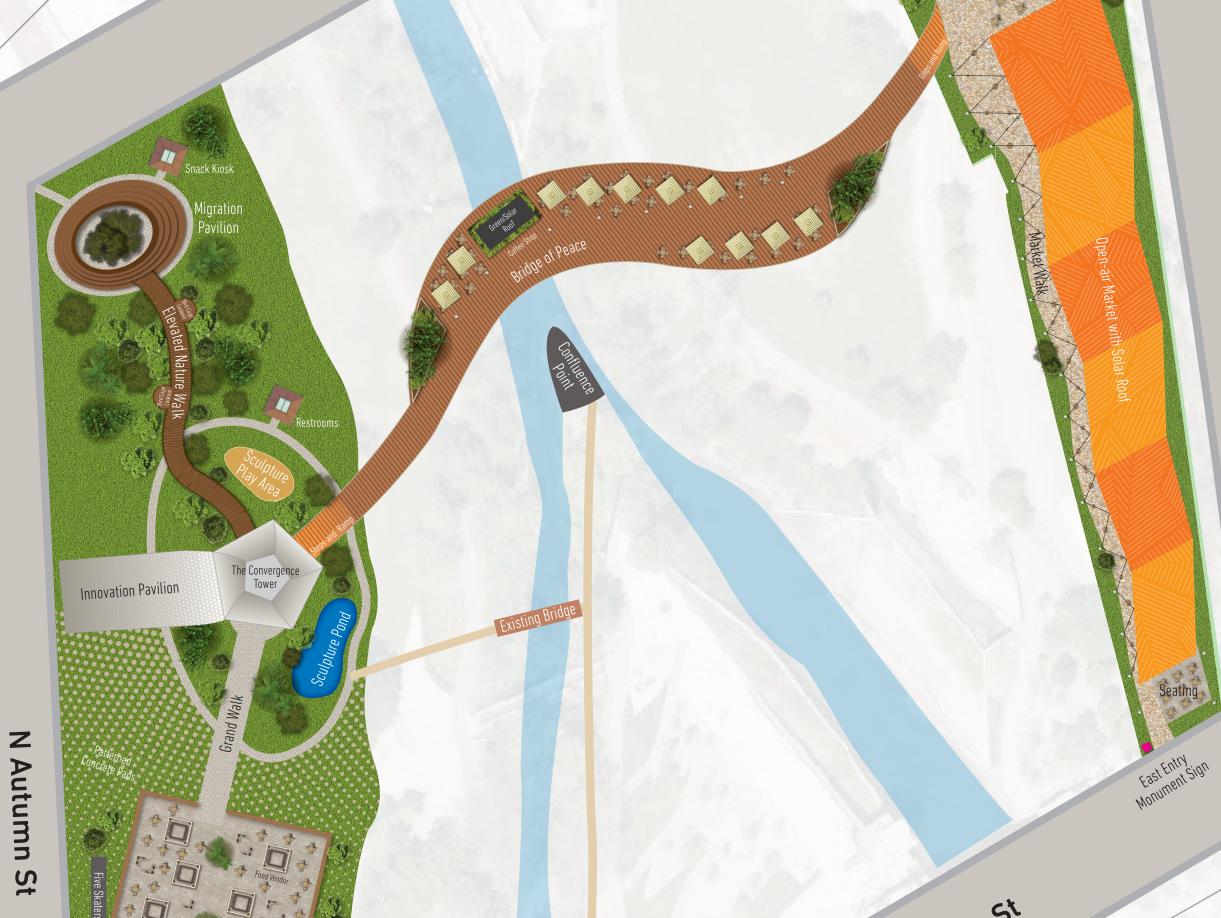

## CONYERGENCE

The Convergence celebrates San Jose's innovative spirit through the five 'Rivers of Life' - Nature, Art, Technology, Culture, and Commerce. Each area of the site provides a distinctive experience that brings both excitement and relaxation. The five rivers culminate in the 200' landmark Convergence Tower. The iconic tower serves as a dynamic internally-illuminated beacon to be viewed from afar and provides stunning views. The Convergence will inspire every visitor and engage them in the experience of a lifetime. It will become the ultimate destination for Silicon Valley.

## FIVE "RIVERS OF LIFE" Commerce **Nature** - Convergence **Tower Technology**

FWY