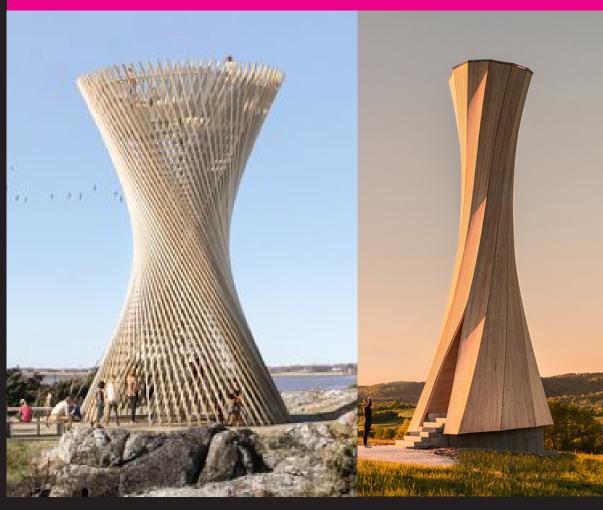

## CONYERGENCE

The Convergence celebrates San Jose's innovative spirit through the five 'Rivers of Life' - Nature, Art, Technology, Culture, and Commerce. Each area of the site provides a distinctive experience that brings both excitement and relaxation. The five rivers culminate in the 200' landmark Convergence Tower. The iconic tower serves as a dynamic internally-illuminated beacon to be viewed from afar and provides stunning views. The Convergence will inspire every visitor and engage them in the experience of a lifetime. It will become the ultimate destination for Silicon Valley.