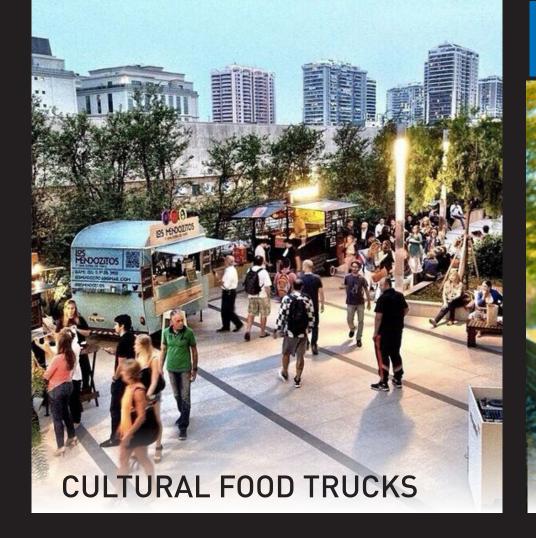

## CONYERGENCE

The Convergence celebrates San Jose's innovative spirit through the five 'Rivers of Life' - Nature, Art, Technology, Culture, and Commerce. Each area of the site provides a distinctive experience that brings both excitement and relaxation. The five rivers culminate in the 200' landmark Convergence Tower. The iconic tower serves as a dynamic internally-illuminated beacon to be viewed from afar and provides stunning views. The Convergence will inspire every visitor and engage them in the experience of a lifetime. It will become the ultimate destination for Silicon Valley.