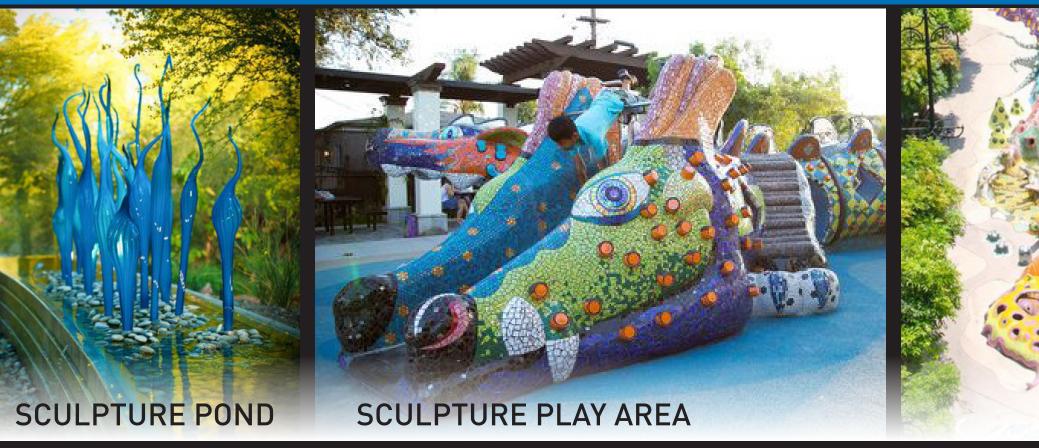

## CONYERGENCE

The Convergence celebrates San Jose's innovative spirit through the five 'Rivers of Life' - Nature, Art, Technology, Culture, and Commerce. Each area of the site provides a distinctive experience that brings both excitement and relaxation. The five rivers culminate in the 200' landmark Convergence Tower. The iconic tower serves as a dynamic internally-illuminated beacon to be viewed from afar and provides stunning views. The Convergence will inspire every visitor and engage them in the experience of a lifetime. It will become the ultimate destination for Silicon Valley.