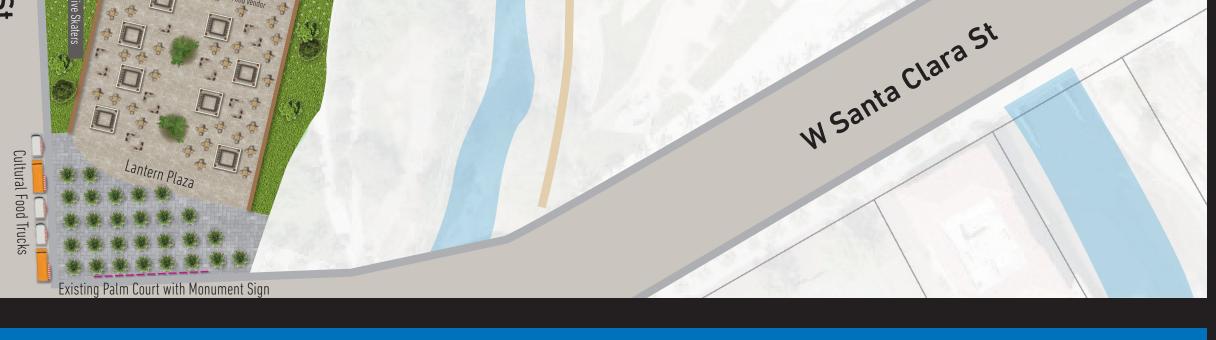

## CONYERGENCE

The Convergence celebrates San Jose's innovative spirit through the five 'Rivers of Life' - Nature, Art, Technology, Culture, and Commerce. Each area of the site provides a distinctive experience that brings both excitement and relaxation. The five rivers culminate in the 200' landmark Convergence Tower. The iconic tower serves as a dynamic internally-illuminated beacon to be viewed from afar and provides stunning views. The Convergence will inspire every visitor and engage them in the experience of a lifetime. It will become the ultimate destination for Silicon Valley.

## FIVE "RIVERS OF LIFE" Commerce **Nature** - Convergence **Tower Technology**

FWY

## 1. NATURE



















































SITE SECTION