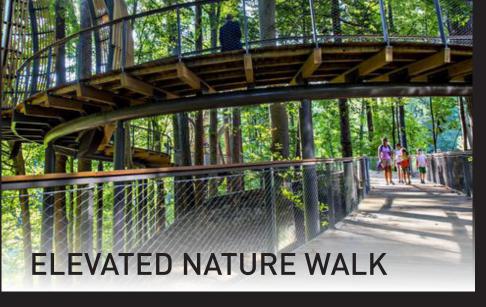

## CONYERGENCE

The Convergence celebrates San Jose's innovative spirit through the five 'Rivers of Life' - Nature, Art, Technology, Culture, and Commerce. Each area of the site provides a distinctive experience that brings both excitement and relaxation. The five rivers culminate in the 200' landmark Convergence Tower. The iconic tower serves as a dynamic internally-illuminated beacon to be viewed from afar and provides stunning views. The Convergence will inspire every visitor and engage them in the experience of a lifetime. It will become the ultimate destination for Silicon Valley.

## FIVE "RIVERS OF LIFE" Commerce **Nature** - Convergence **Tower Technology**

FWY

## 1. NATURE



















































SITE SECTION