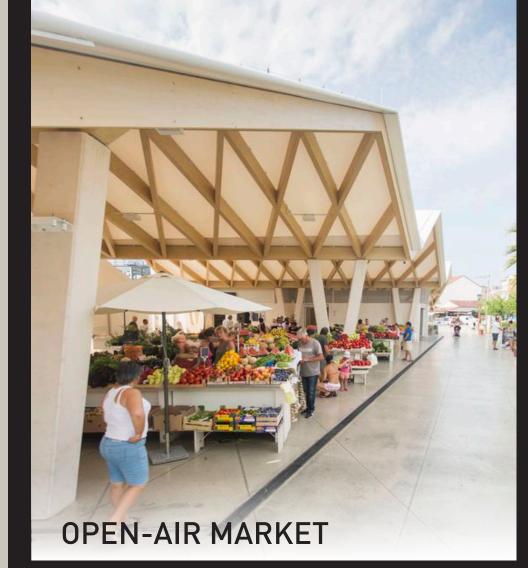

## CONYERGENCE

The Convergence celebrates San Jose's innovative spirit through the five 'Rivers of Life' - Nature, Art, Technology, Culture, and Commerce. Each area of the site provides a distinctive experience that brings both excitement and relaxation. The five rivers culminate in the 200' landmark Convergence Tower. The iconic tower serves as a dynamic internally-illuminated beacon to be viewed from afar and provides stunning views. The Convergence will inspire every visitor and engage them in the experience of a lifetime. It will become the ultimate destination for Silicon Valley.