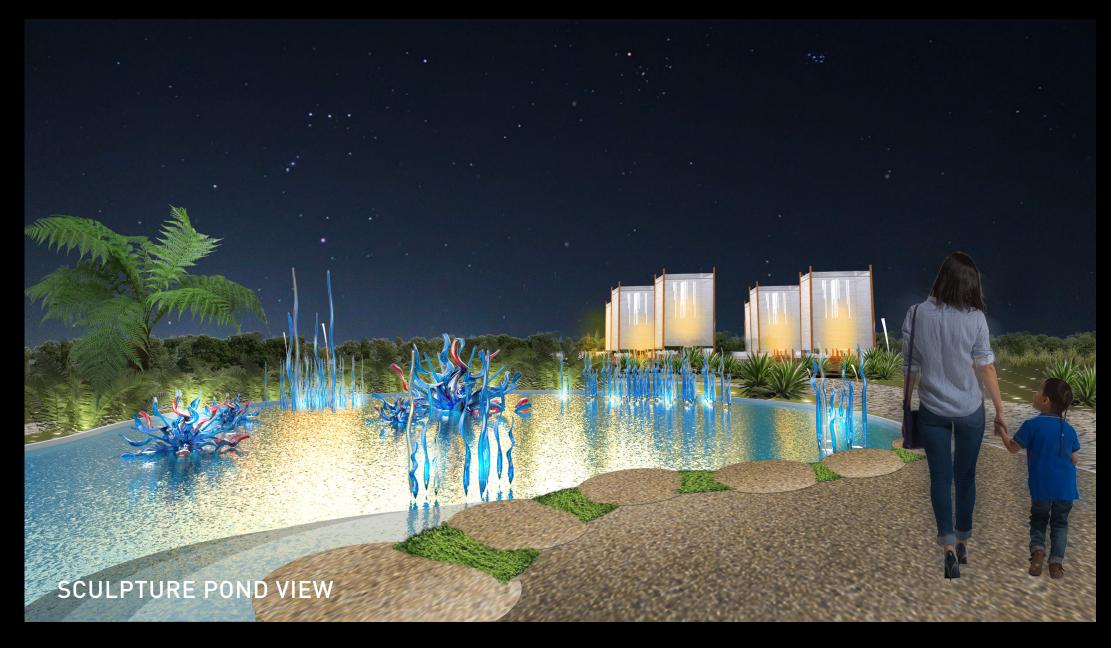

## CONYERGENCE

The Convergence celebrates San Jose's innovative spirit through the five 'Rivers of Life' - Nature, Art, Technology, Culture, and Commerce. Each area of the site provides a distinctive experience that brings both excitement and relaxation. The five rivers culminate in the 200' landmark Convergence Tower. The iconic tower serves as a dynamic internally-illuminated beacon to be viewed from afar and provides stunning views. The Convergence will inspire every visitor and engage them in the experience of a lifetime. It will become the ultimate destination for Silicon Valley.