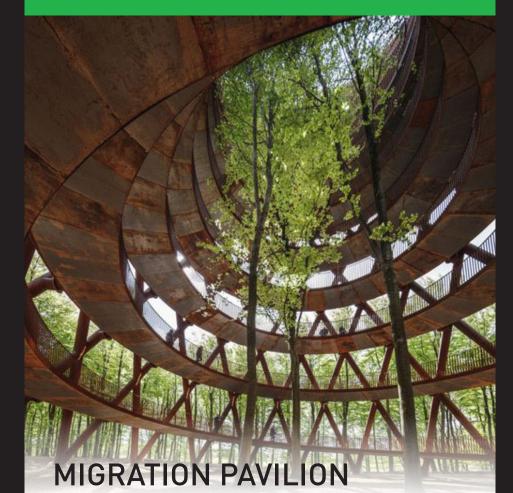

## CONYERGENCE

The Convergence celebrates San Jose's innovative spirit through the five 'Rivers of Life' - Nature, Art, Technology, Culture, and Commerce. Each area of the site provides a distinctive experience that brings both excitement and relaxation. The five rivers culminate in the 200' landmark Convergence Tower. The iconic tower serves as a dynamic internally-illuminated beacon to be viewed from afar and provides stunning views. The Convergence will inspire every visitor and engage them in the experience of a lifetime. It will become the ultimate destination for Silicon Valley.