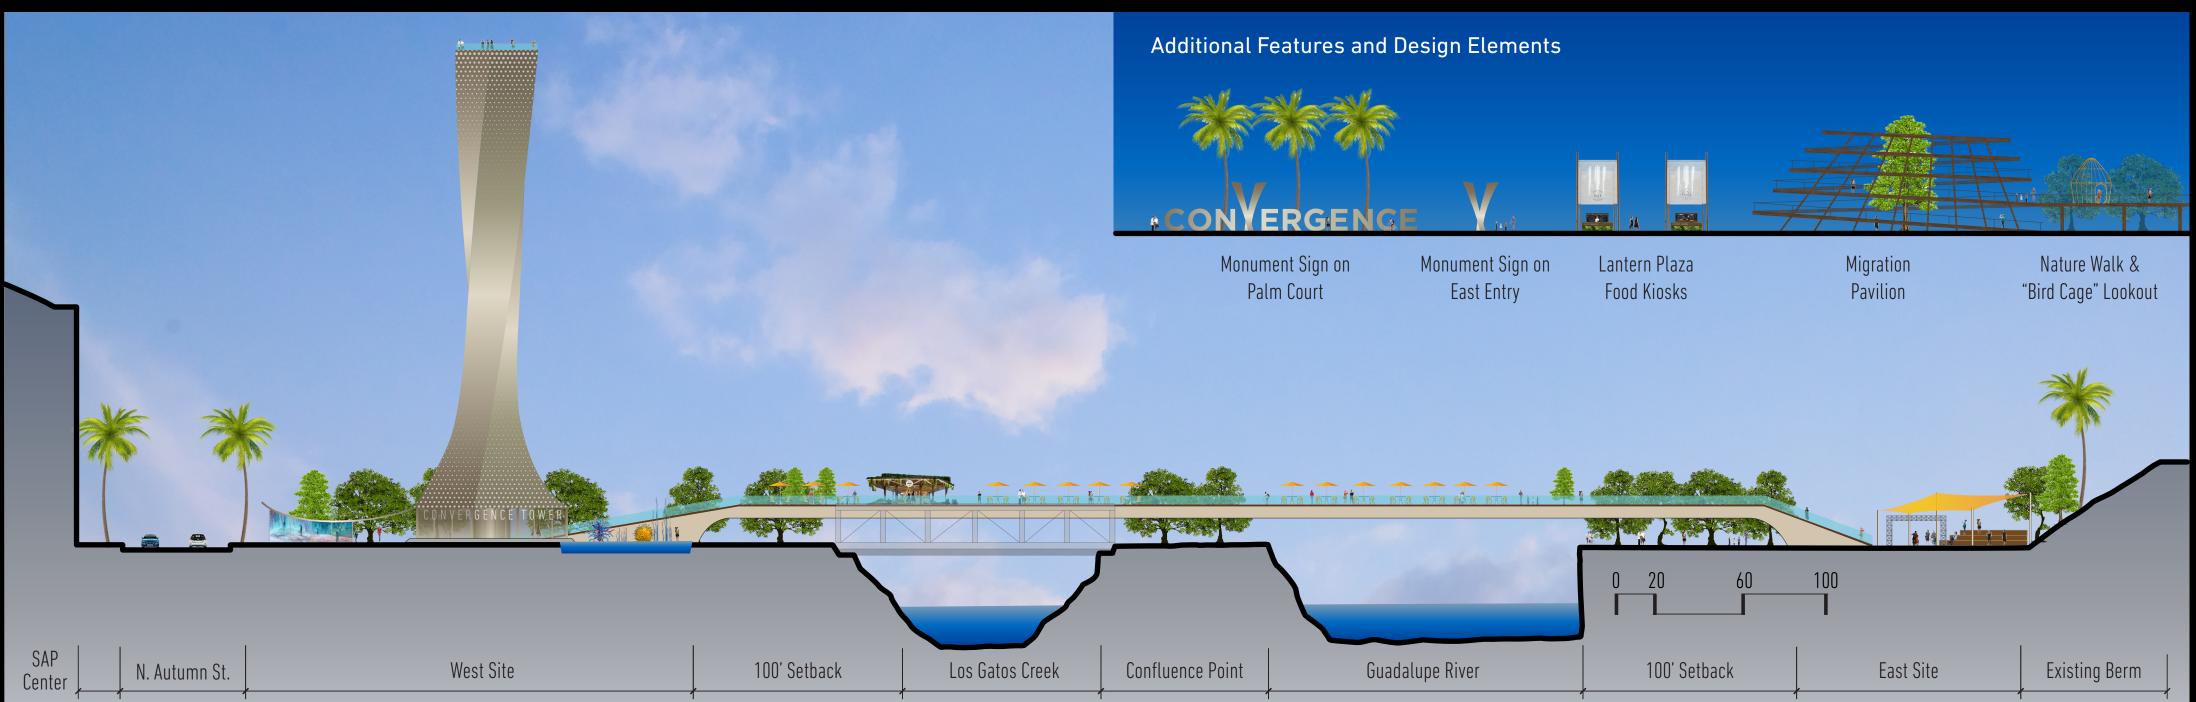

## CONYERGENCE

The Convergence celebrates San Jose's innovative spirit through the five 'Rivers of Life' - Nature, Art, Technology, Culture, and Commerce. Each area of the site provides a distinctive experience that brings both excitement and relaxation. The five rivers culminate in the 200' landmark Convergence Tower. The iconic tower serves as a dynamic internally-illuminated beacon to be viewed from afar and provides stunning views. The Convergence will inspire every visitor and engage them in the experience of a lifetime. It will become the ultimate destination for Silicon Valley.

## FIVE "RIVERS OF LIFE" Commerce **Nature** - Convergence **Tower Technology**

FWY

## 1. NATURE

SITE SECTION