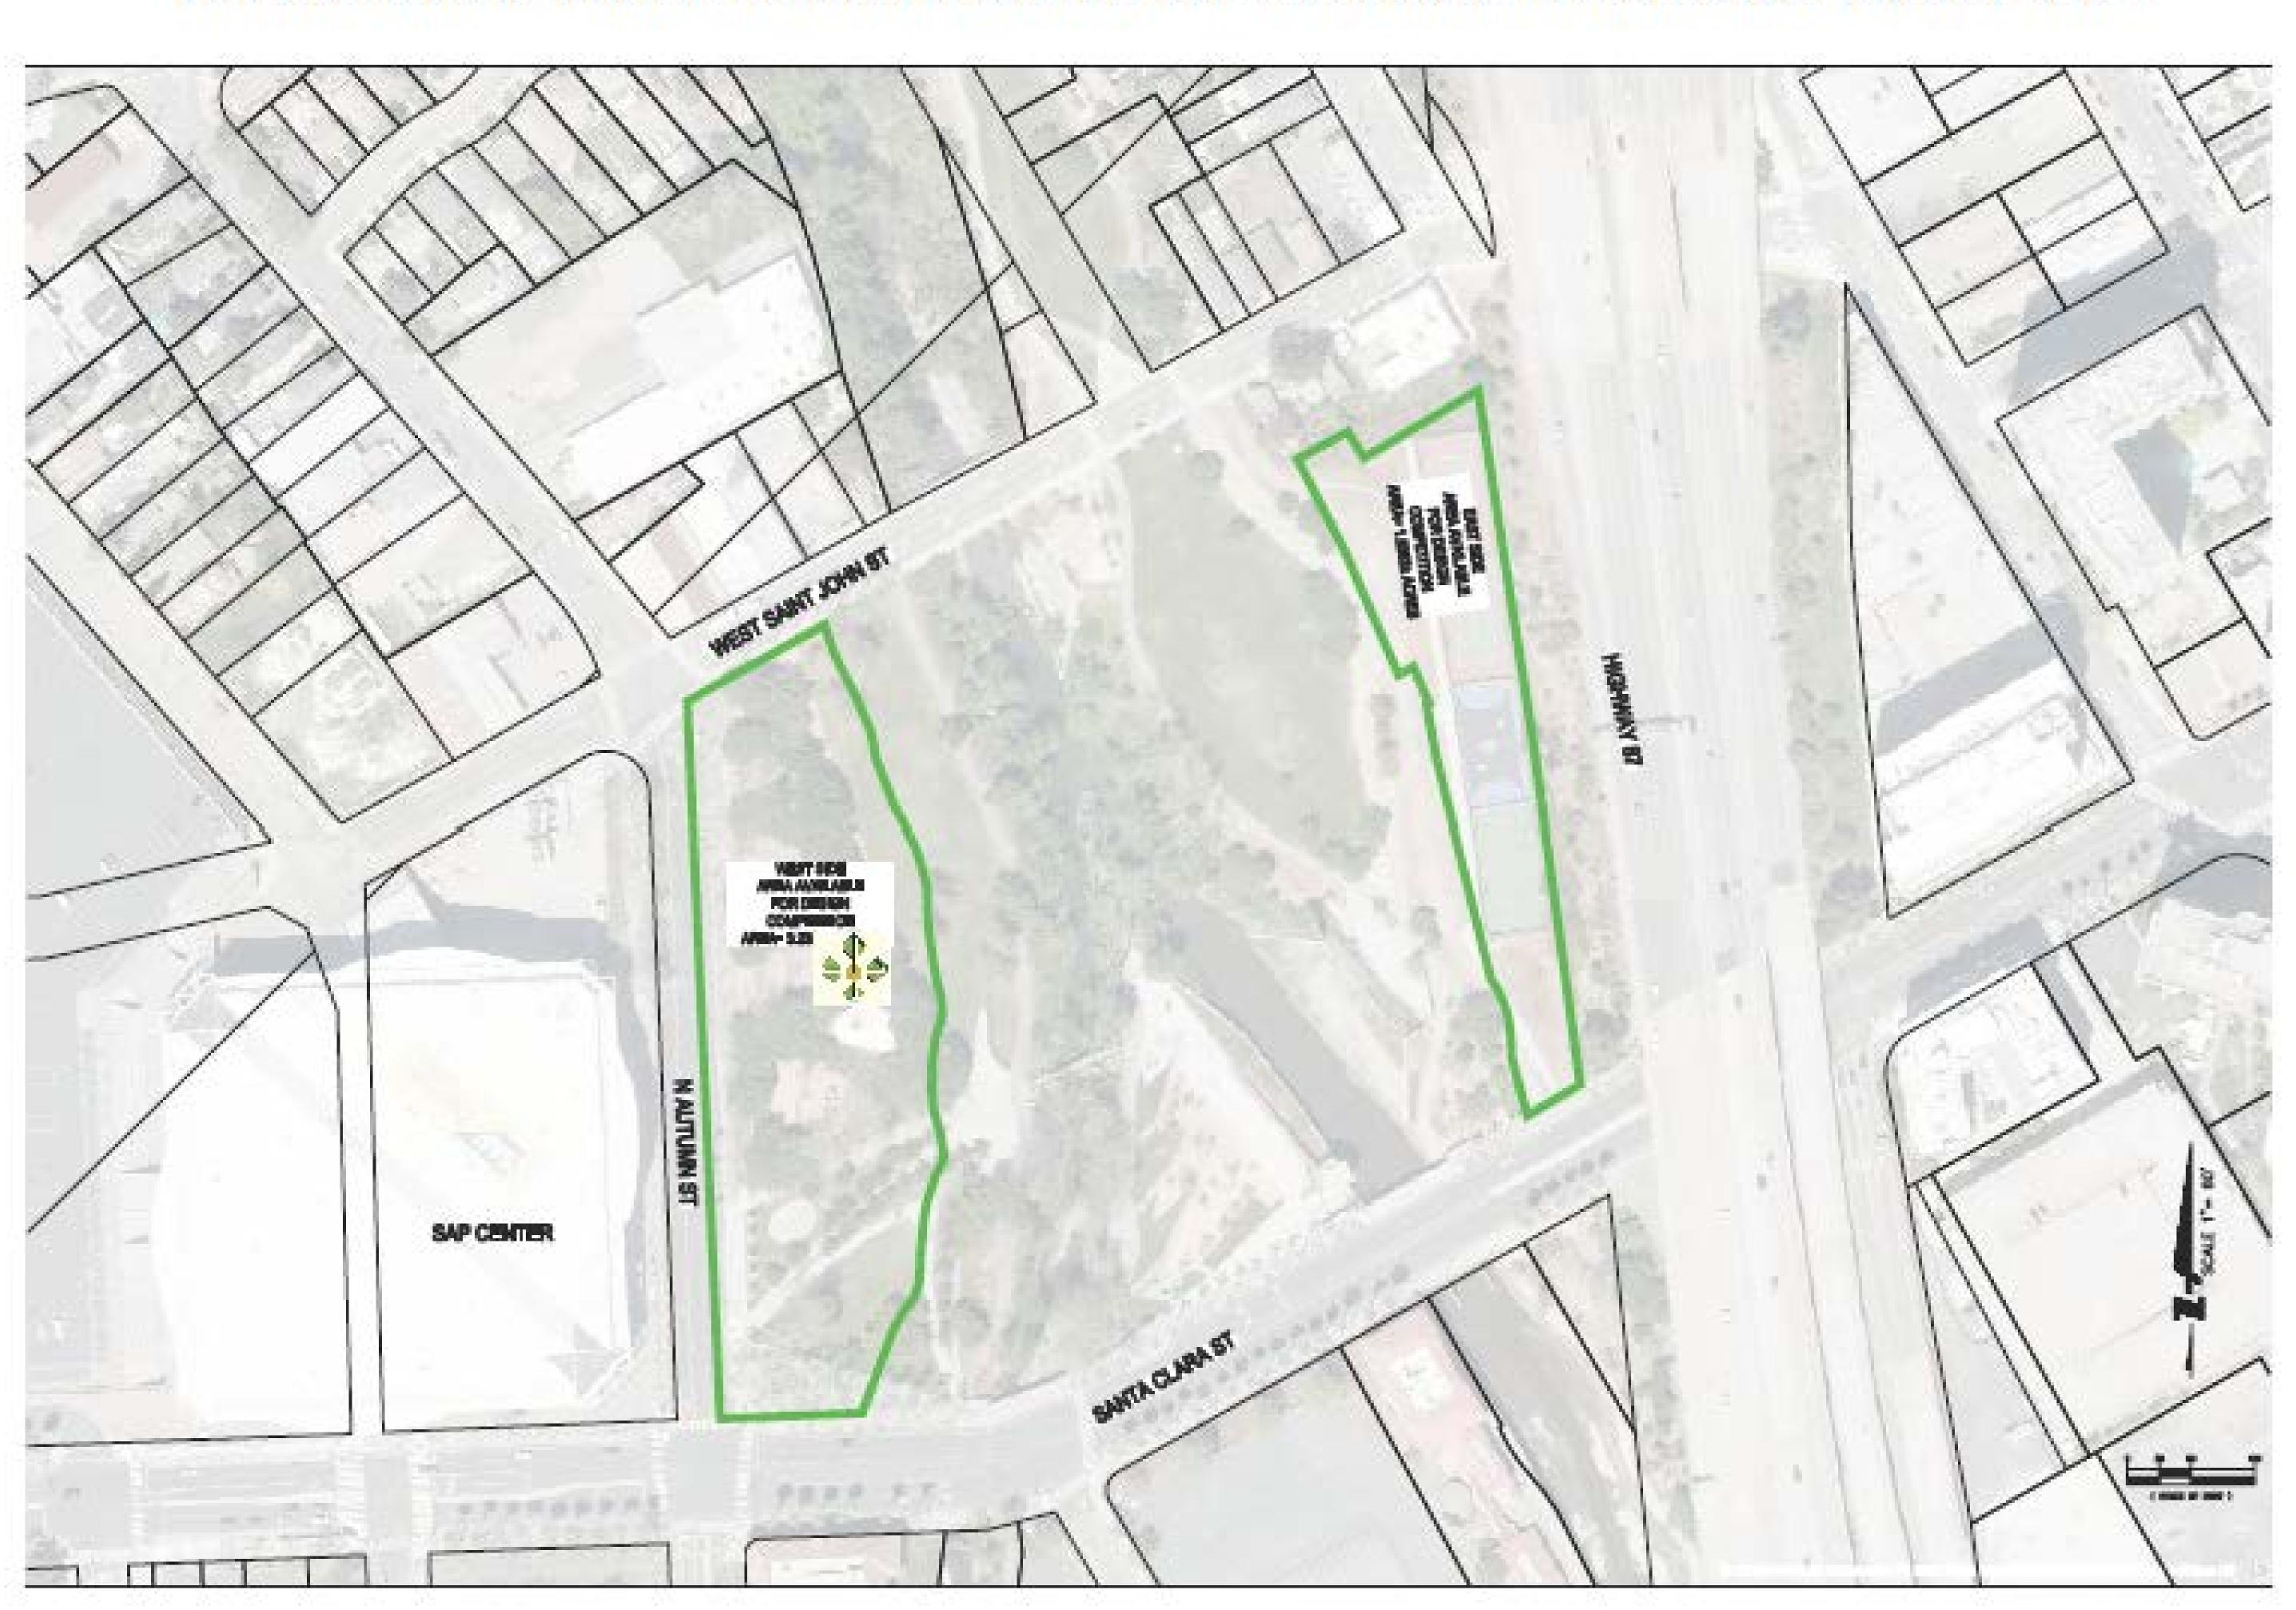

## 1. Design Presentation Board File:

Project submittals MUST contain one (1) PDF file containing two (2) boards with project information including the official Site Map Image (See Below). Your Site Map Image can be any size you like on the Design Presentation Board.

## THIS SITE MAP IMAGE IS IDENTICAL TO THE SITE MAP IMAGE ON SUBMITTABLE