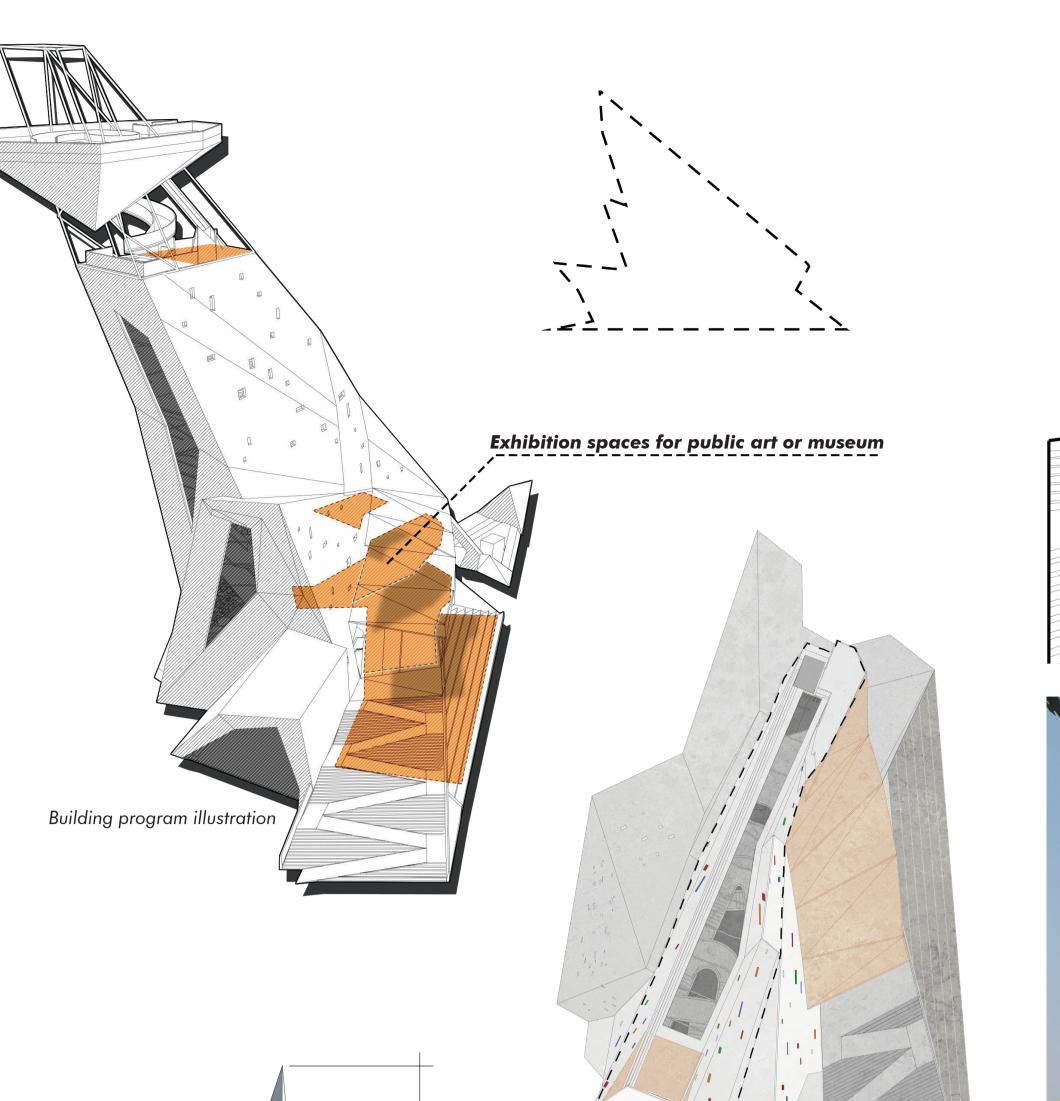

Confluence Peak concept illustration

pic. II - Interior exhibition spaces, conceptual illustration

pic. III - View from the river benches towards the Confluence Peak

pic. IV - Aerial view towards the observation deck

pic. V - Interior view from the main entrance

Pic. VI - Interior view from the 2nd floor towards the main entrance