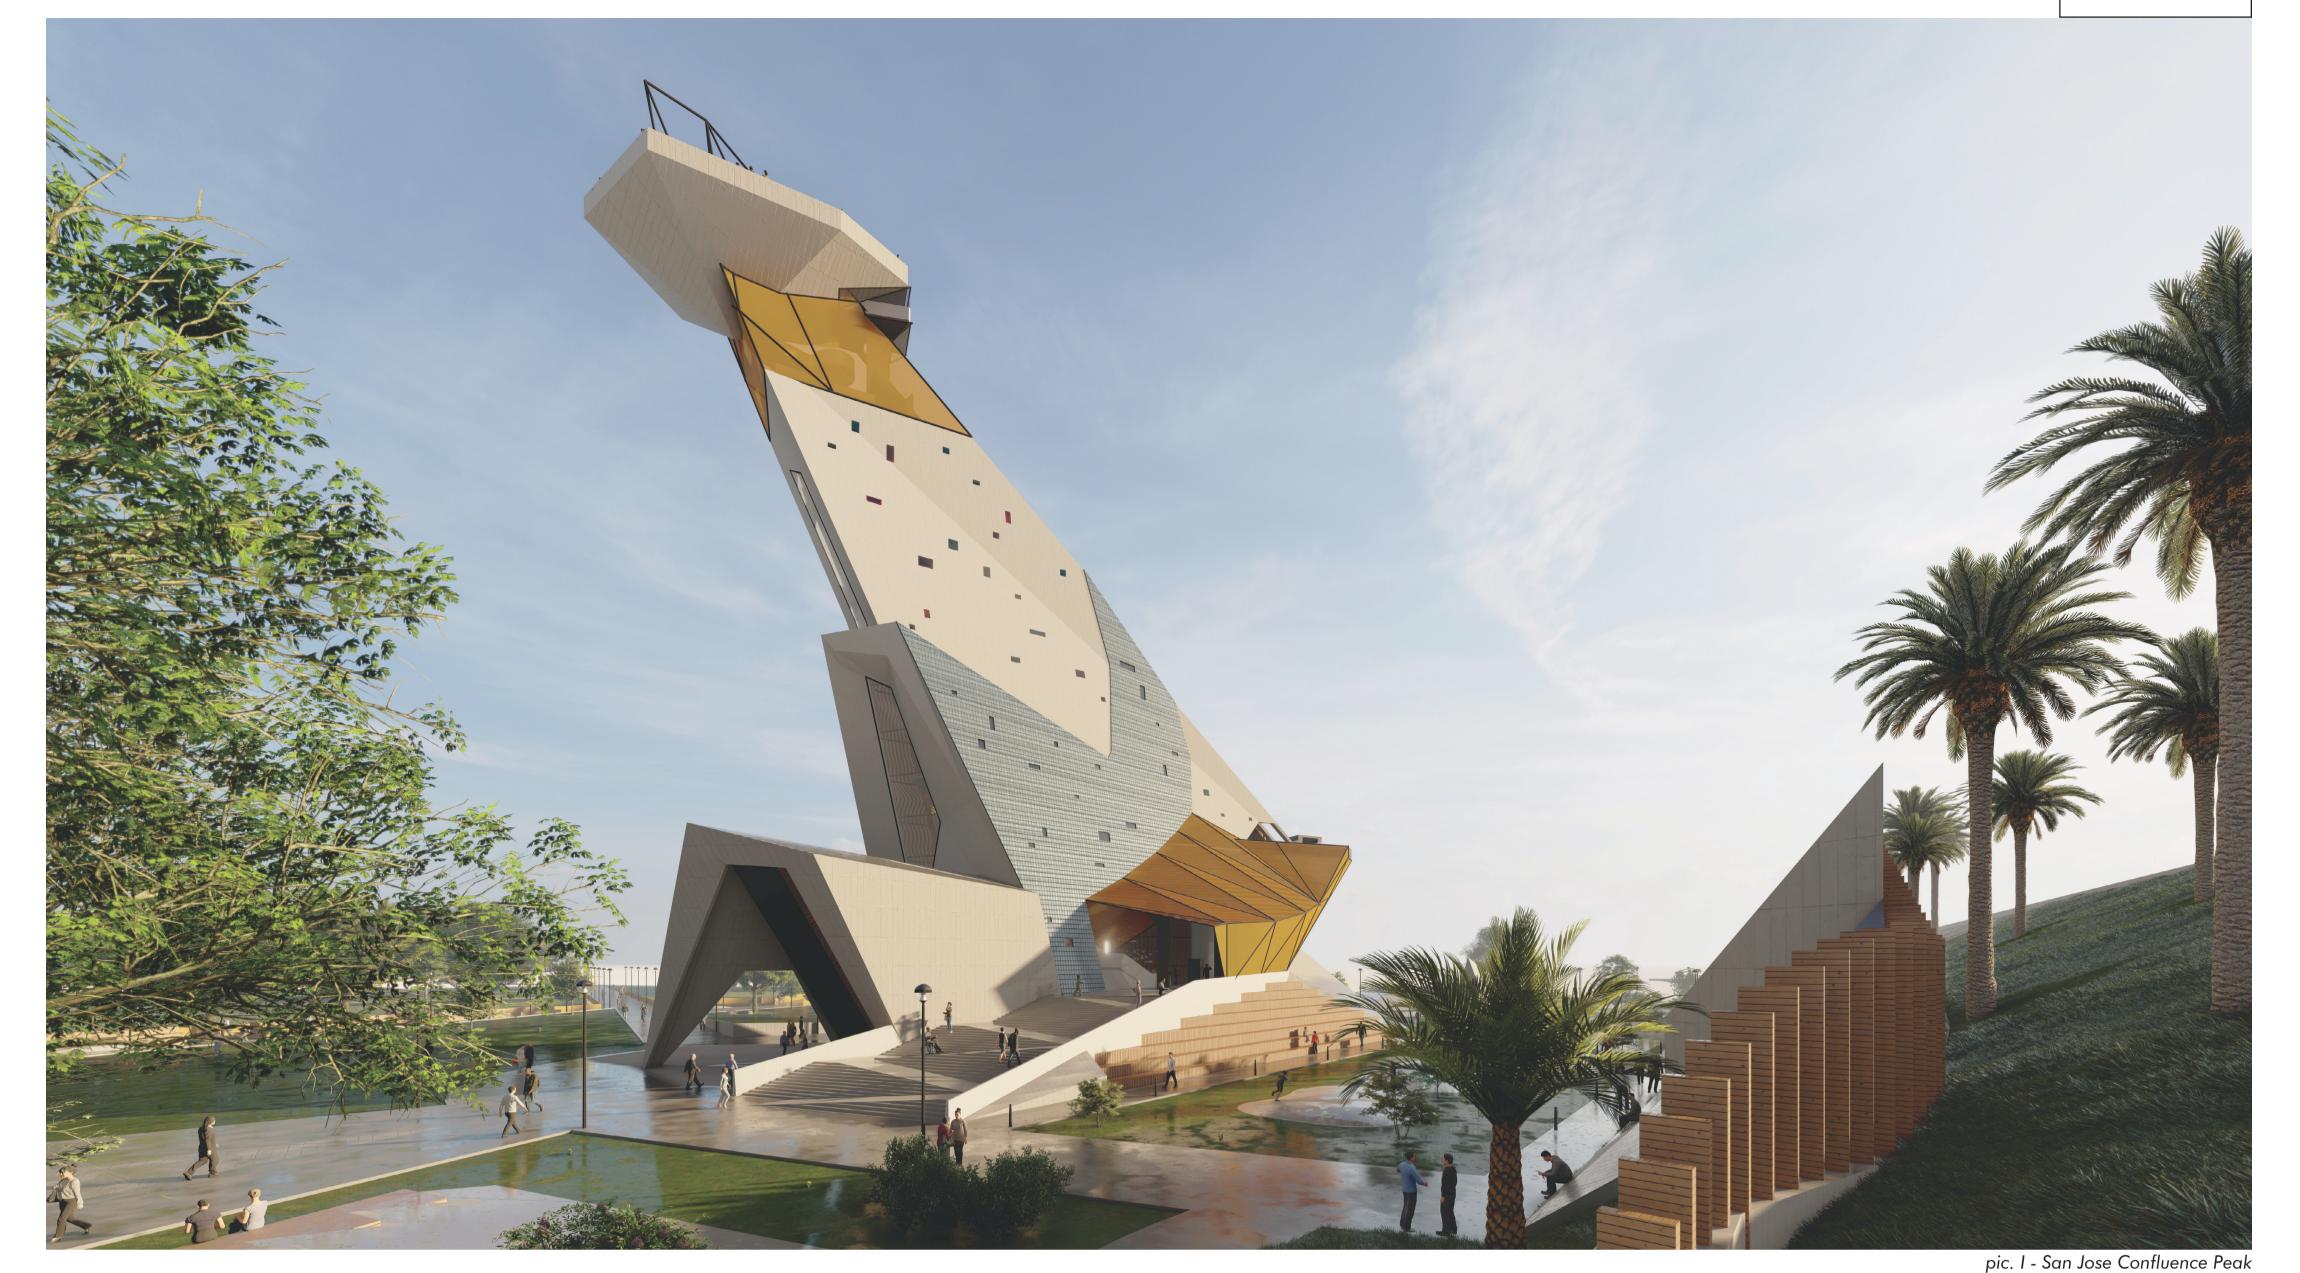

## **Confluence Peak San Jose Silicon Valley**

Confluence Peak" "The consists of an observation tower and a park on the east part of Arena Green. Inspired by Ohlone culture, nature and agricultural history of San Jose, it serves as a contemporary shelter from the unforgiving Californian sun, amplifying Official site map image

Confluence Peak concept illustration

pic. II - Interior exhibition spaces, conceptual illustration

pic. III - View from the river benches towards the Confluence Peak

pic. IV - Aerial view towards the observation deck