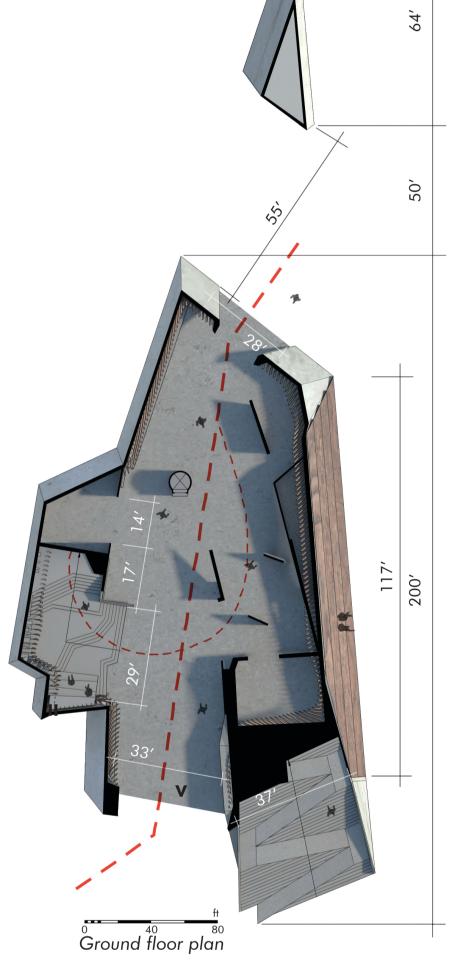

## **Confluence Peak San Jose Silicon Valley**

Confluence Peak" "The consists of an observation tower and a park on the east part of Arena Green. Inspired by Ohlone culture, nature and agricultural history of San Jose, it serves as a contemporary shelter from the unforgiving Californian sun, amplifying Official site map image