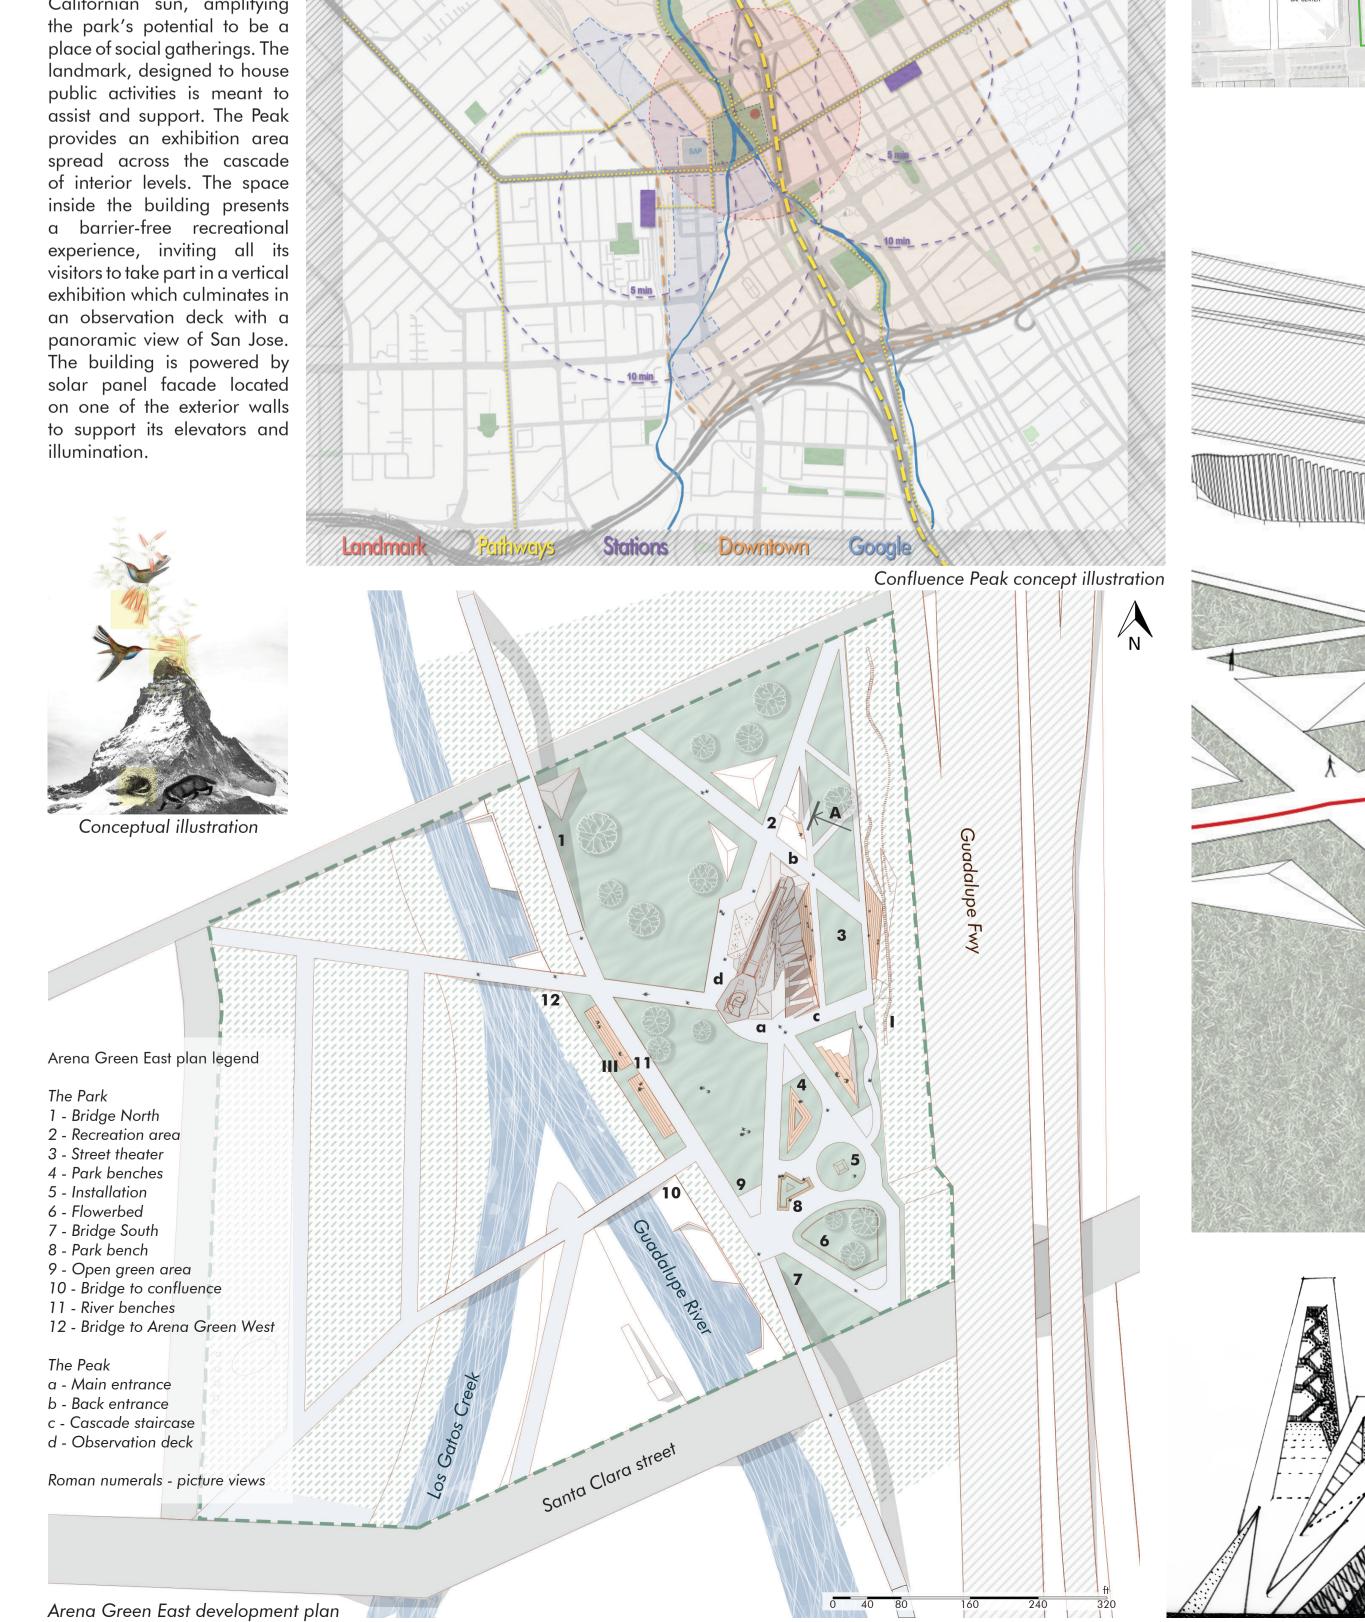

## **Confluence Peak San Jose Silicon Valley**

Confluence Peak" "The consists of an observation tower and a park on the east part of Arena Green. Inspired by Ohlone culture, nature and agricultural history of San Jose, it serves as a contemporary shelter from the unforgiving Californian sun, amplifying Official site map image

Confluence Peak concept illustration

pic. II - Interior exhibition spaces, conceptual illustration

pic. III - View from the river benches towards the Confluence Peak

pic. IV - Aerial view towards the observation deck