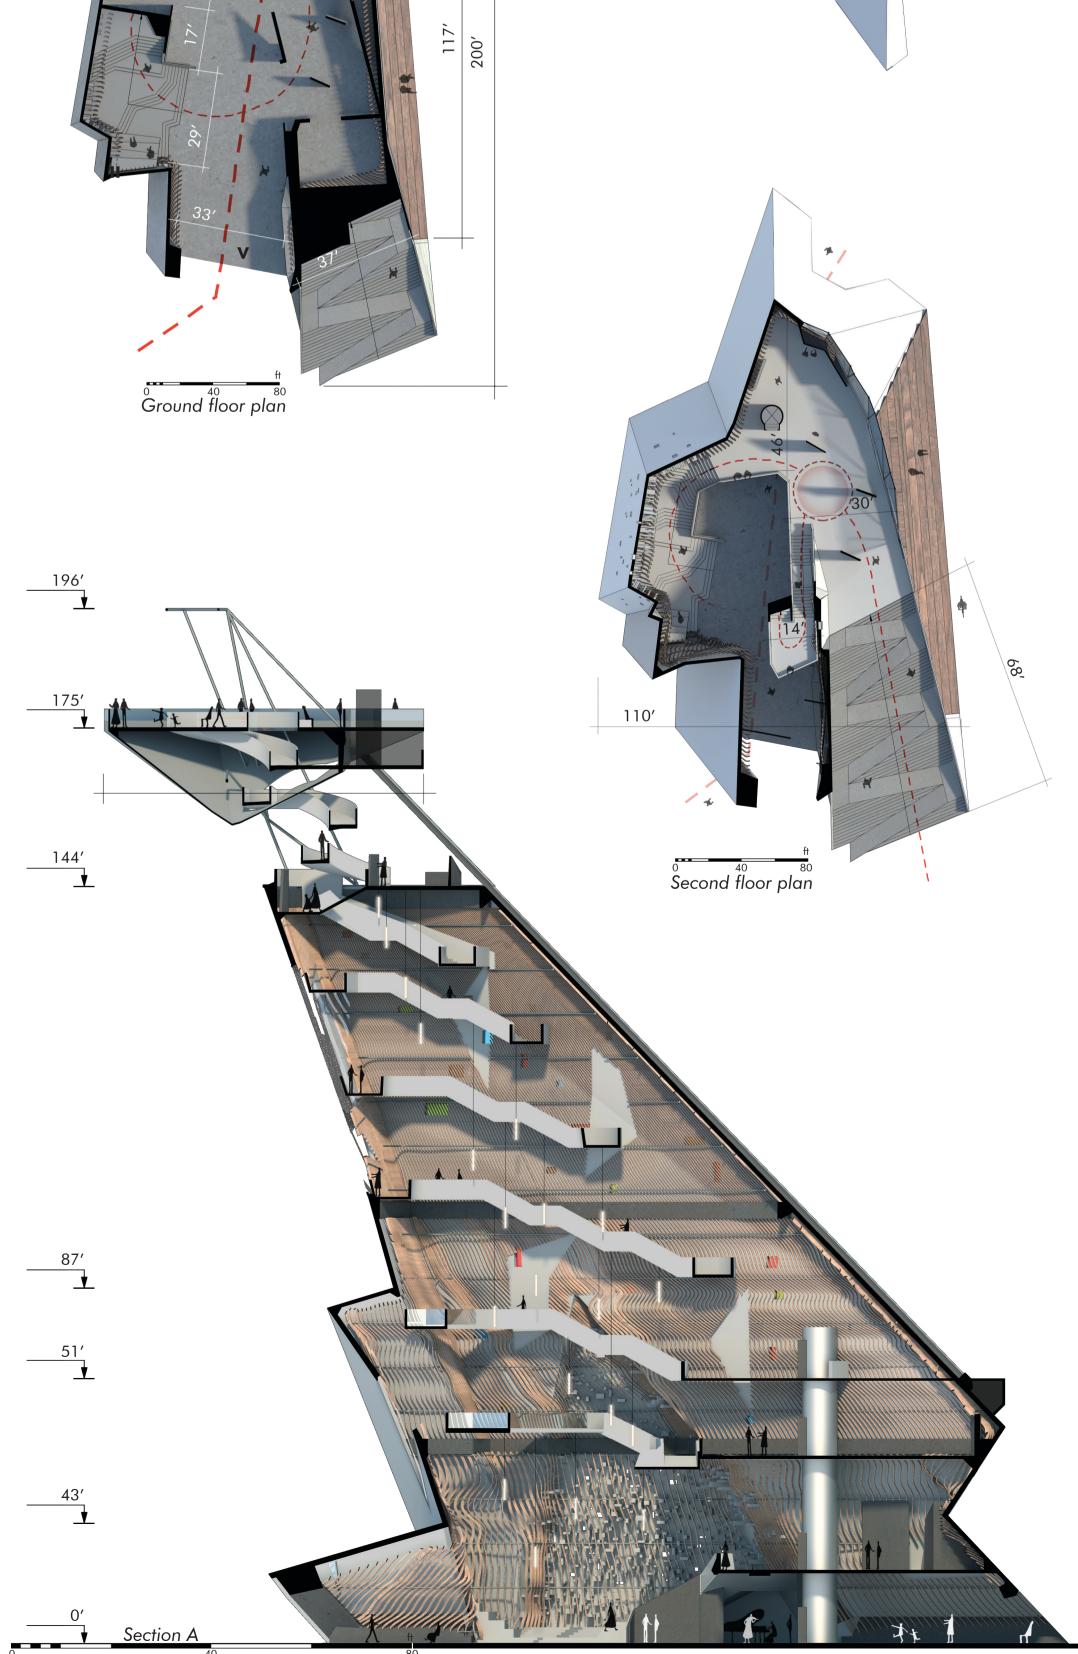

## **Confluence Peak San Jose Silicon Valley**

Confluence Peak" "The consists of an observation tower and a park on the east part of Arena Green. Inspired by Ohlone culture, nature and agricultural history of San Jose, it serves as a contemporary shelter from the unforgiving Californian sun, amplifying Official site map image