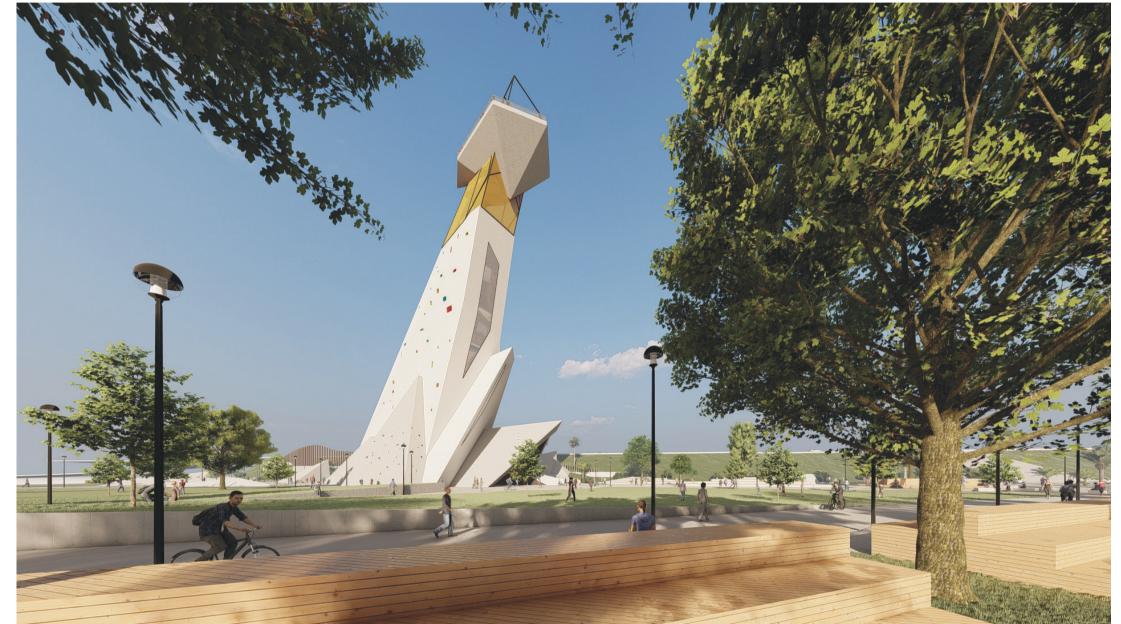

Confluence Peak concept illustration

pic. II - Interior exhibition spaces, conceptual illustration

pic. III - View from the river benches towards the Confluence Peak

pic. IV - Aerial view towards the observation deck