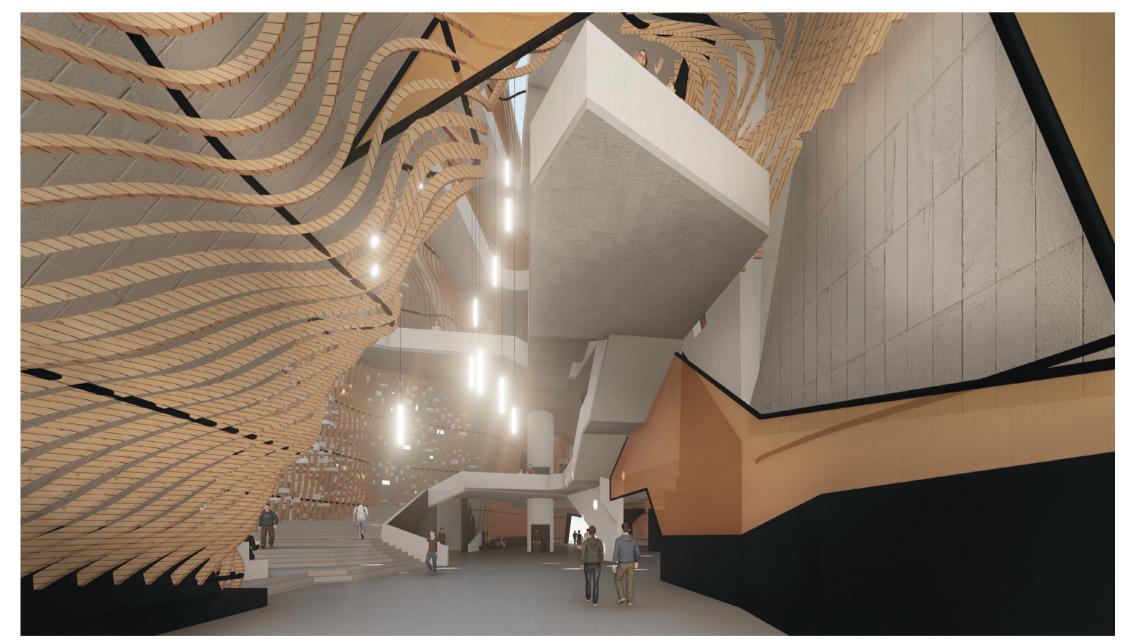

pic. V - Interior view from the main entrance

Pic. VI - Interior view from the 2nd floor towards the main entrance