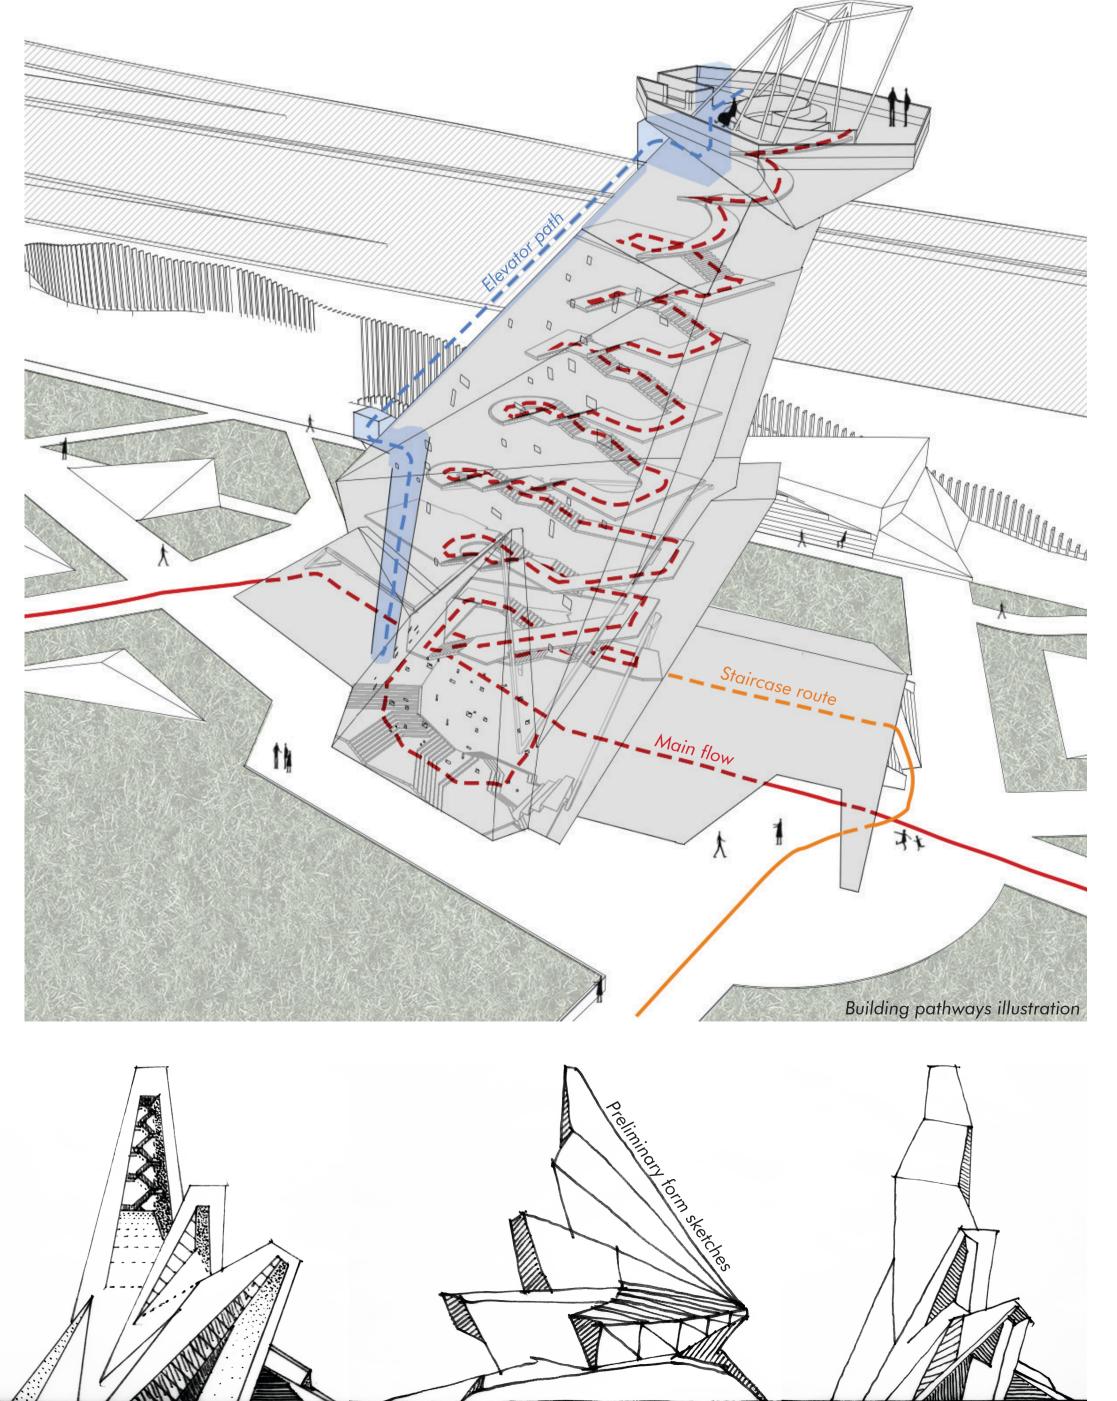

Confluence Peak concept illustration

pic. II - Interior exhibition spaces, conceptual illustration

pic. III - View from the river benches towards the Confluence Peak

pic. IV - Aerial view towards the observation deck