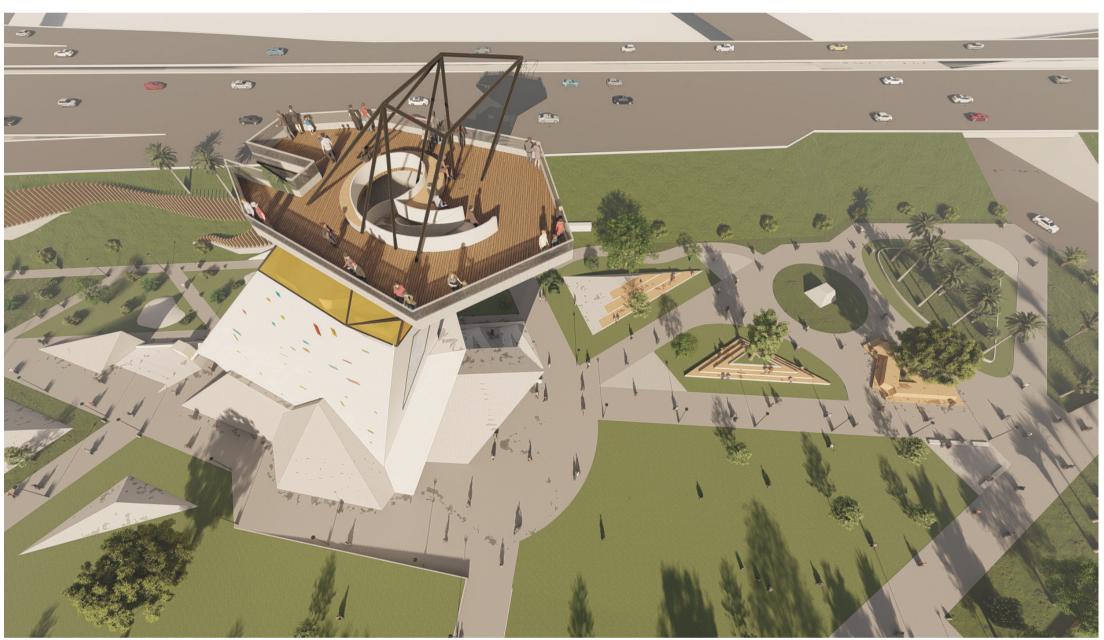

Confluence Peak concept illustration

pic. II - Interior exhibition spaces, conceptual illustration

pic. III - View from the river benches towards the Confluence Peak

pic. IV - Aerial view towards the observation deck