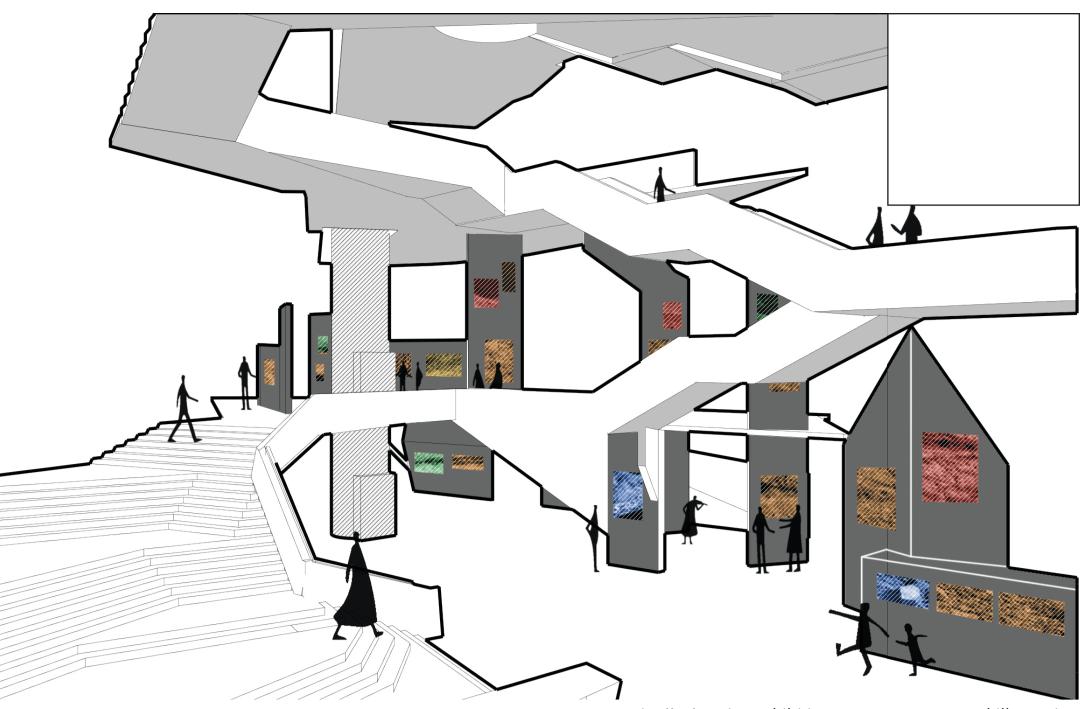

Confluence Peak concept illustration

pic. II - Interior exhibition spaces, conceptual illustration

pic. III - View from the river benches towards the Confluence Peak

pic. IV - Aerial view towards the observation deck