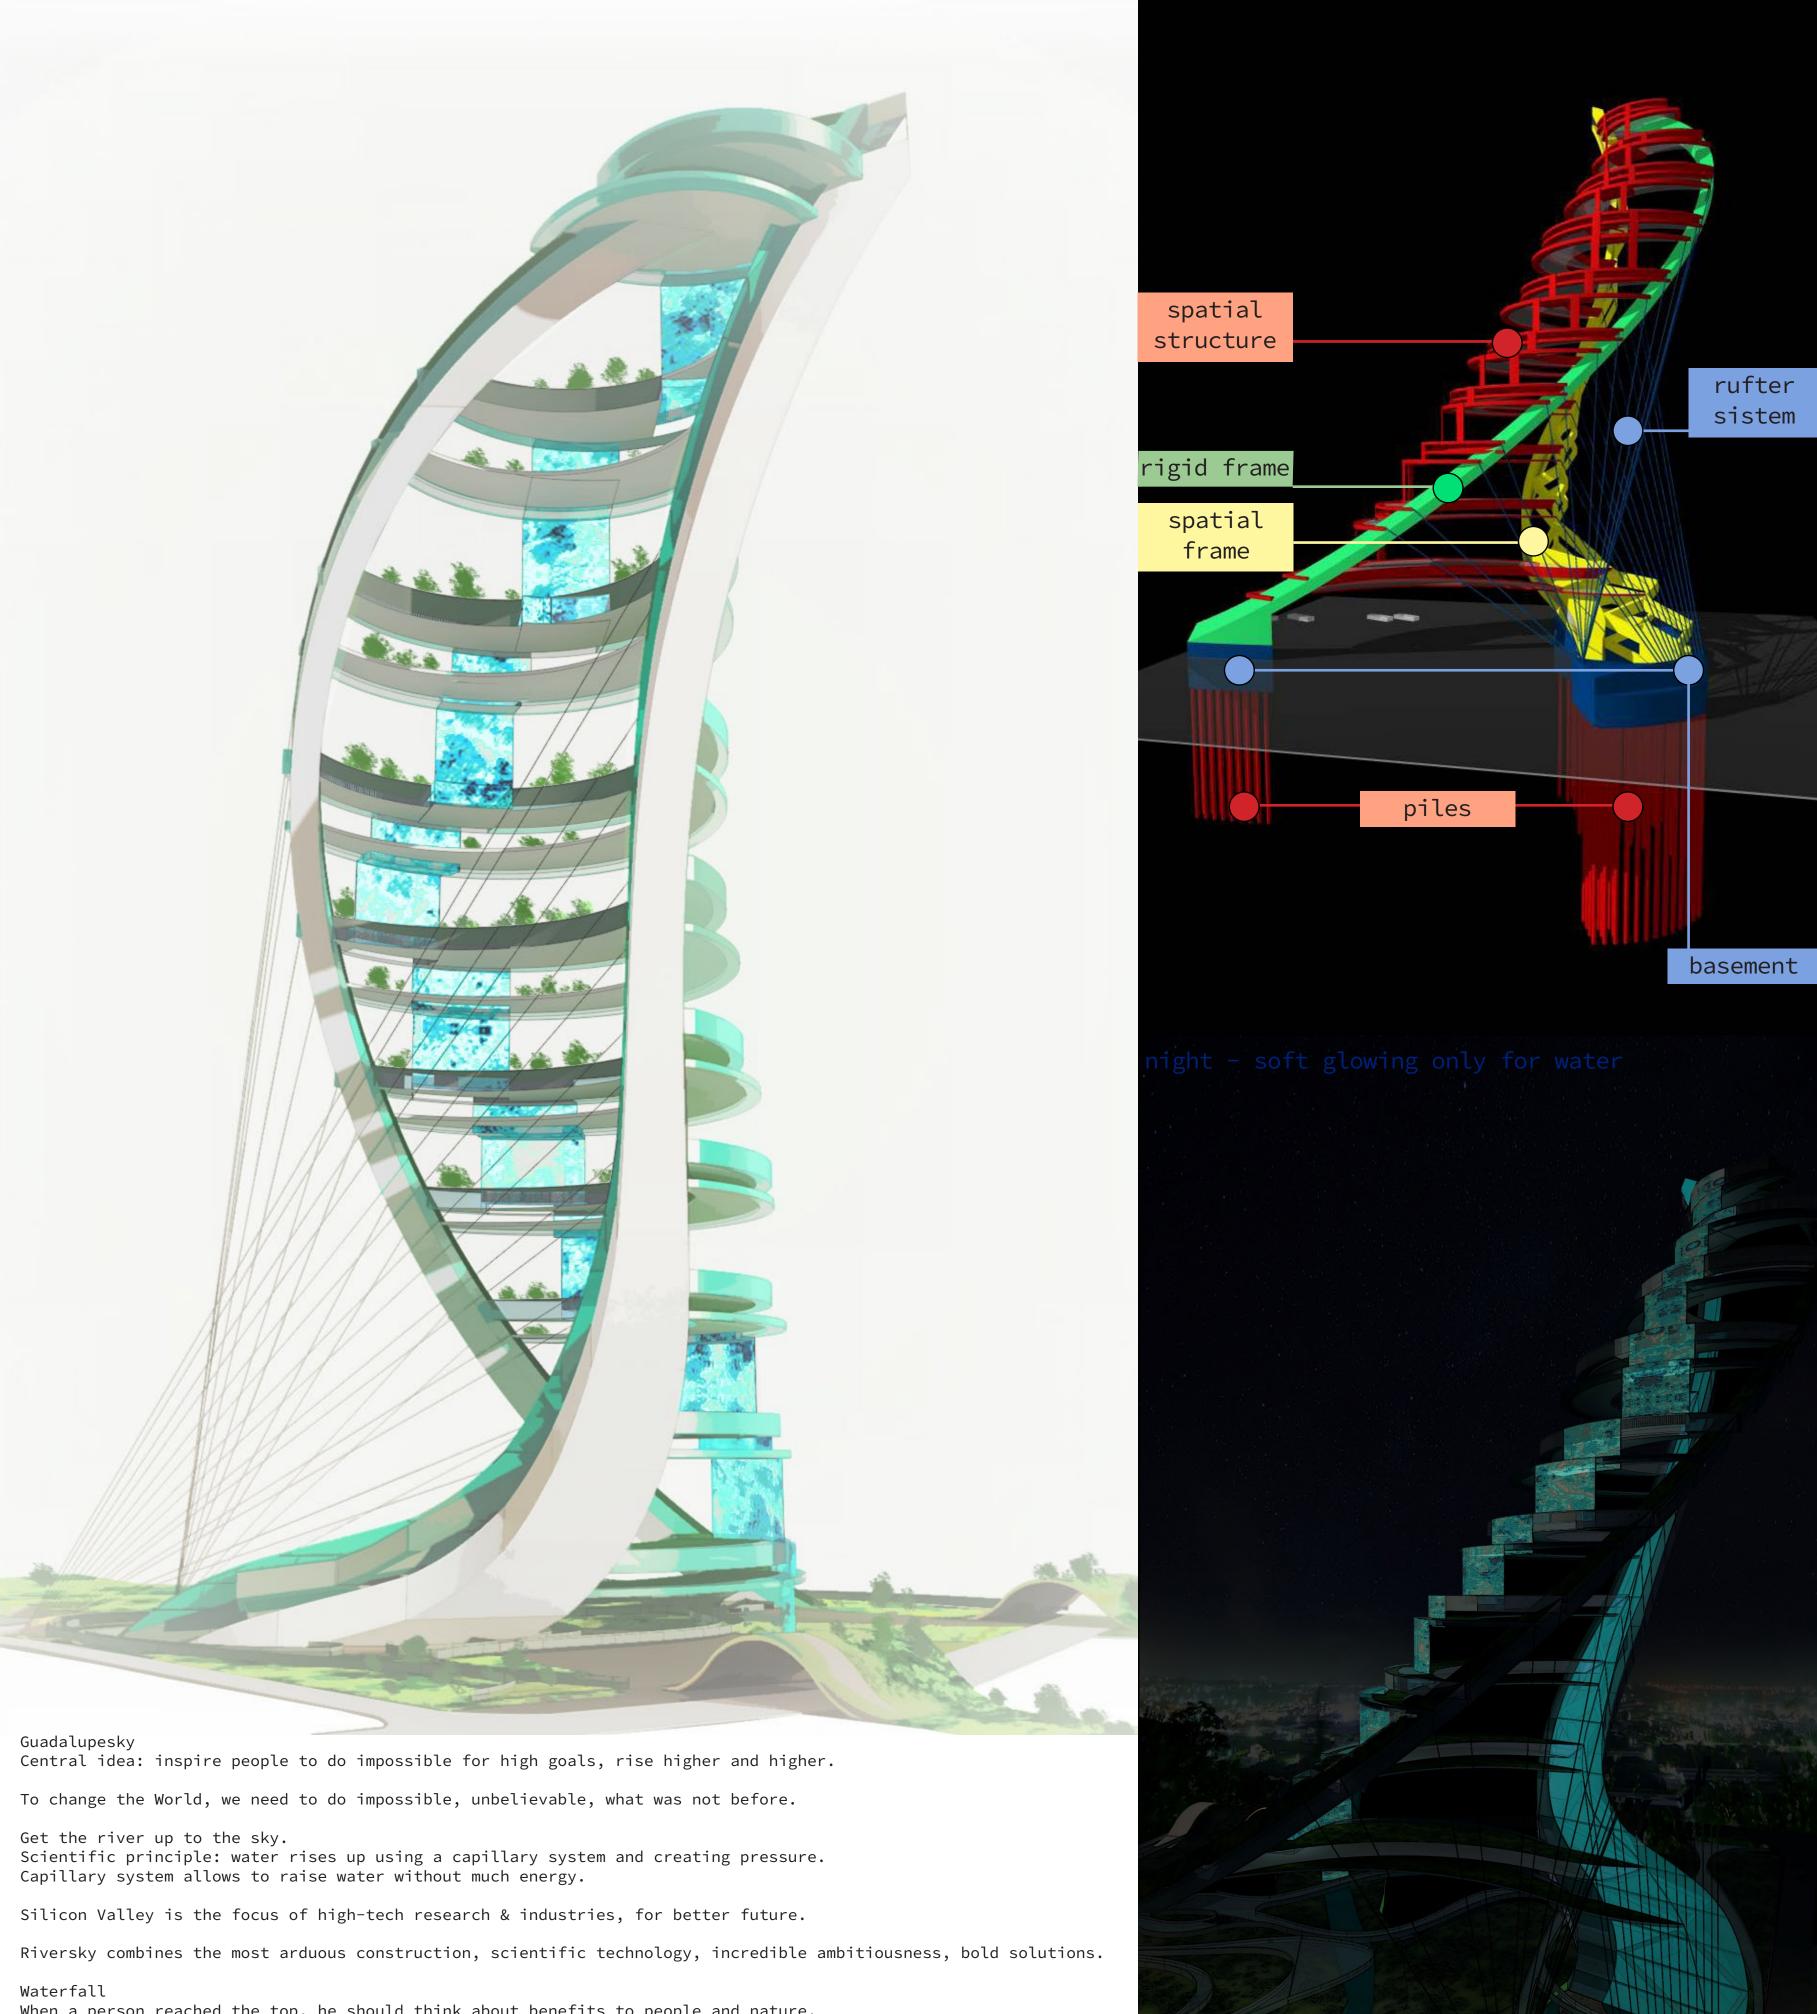

## GUADALUPESKY

dine.

When a person reached the top, he should think about benefits to people and nature. Water reaches the top, and make multi-level waterfall, 20 ponds different deep, energy generators, irrigation system. Waterfall h=320 meters= length of Niagara American part.