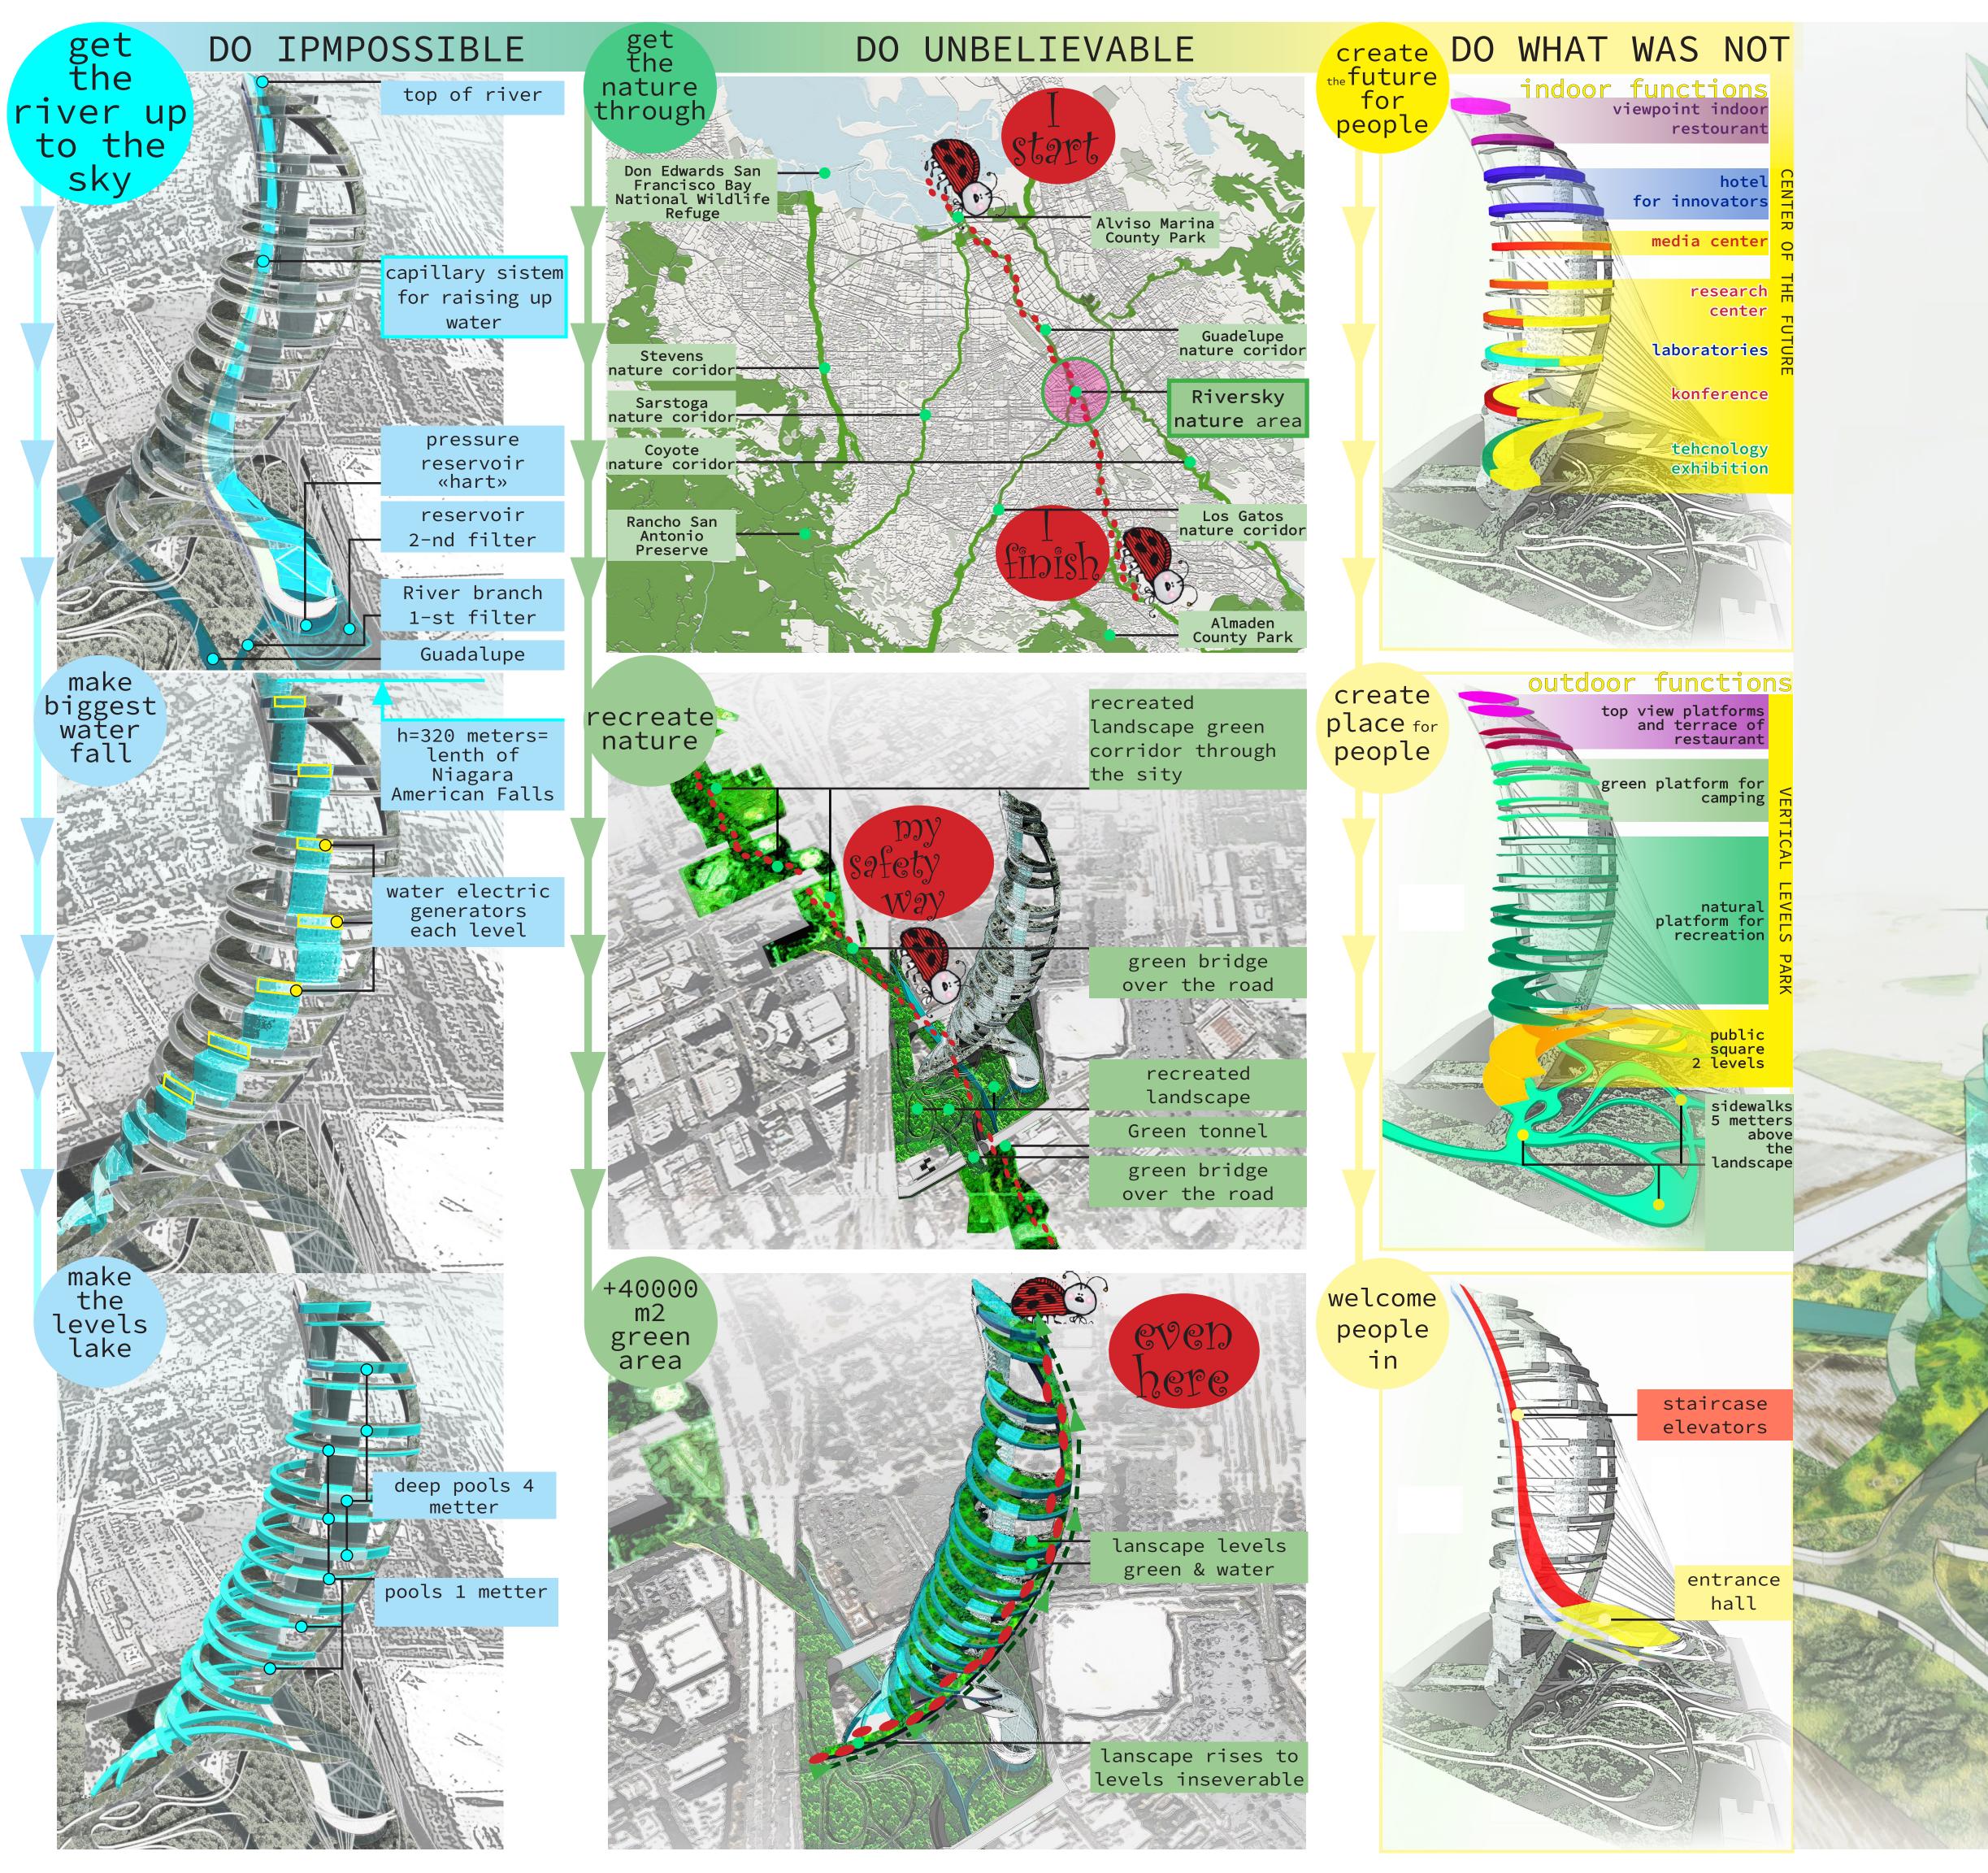

## GUADALUPESKY

dine.

When a person reached the top, he should think about benefits to people and nature. Water reaches the top, and make multi-level waterfall, 20 ponds different deep, energy generators, irrigation system. Waterfall h=320 meters= length of Niagara American part.

## Landscape

We create the unbroken safe nature corridors, that does not violate a person's foot or a car's wheel. Sidewalks raised 0.4 meters above the ground and let light and water through. On the site there is 2-nd level of sidewalks, raised by 6 meters. In addition green levels adds 30000 m2 nature landscape.

Function levels through 1 are constantly full floors. Indor function is the Center of Best Future. Hotel & restaurants for scientists and researchers Research area, media center, conference center, exhibition area.