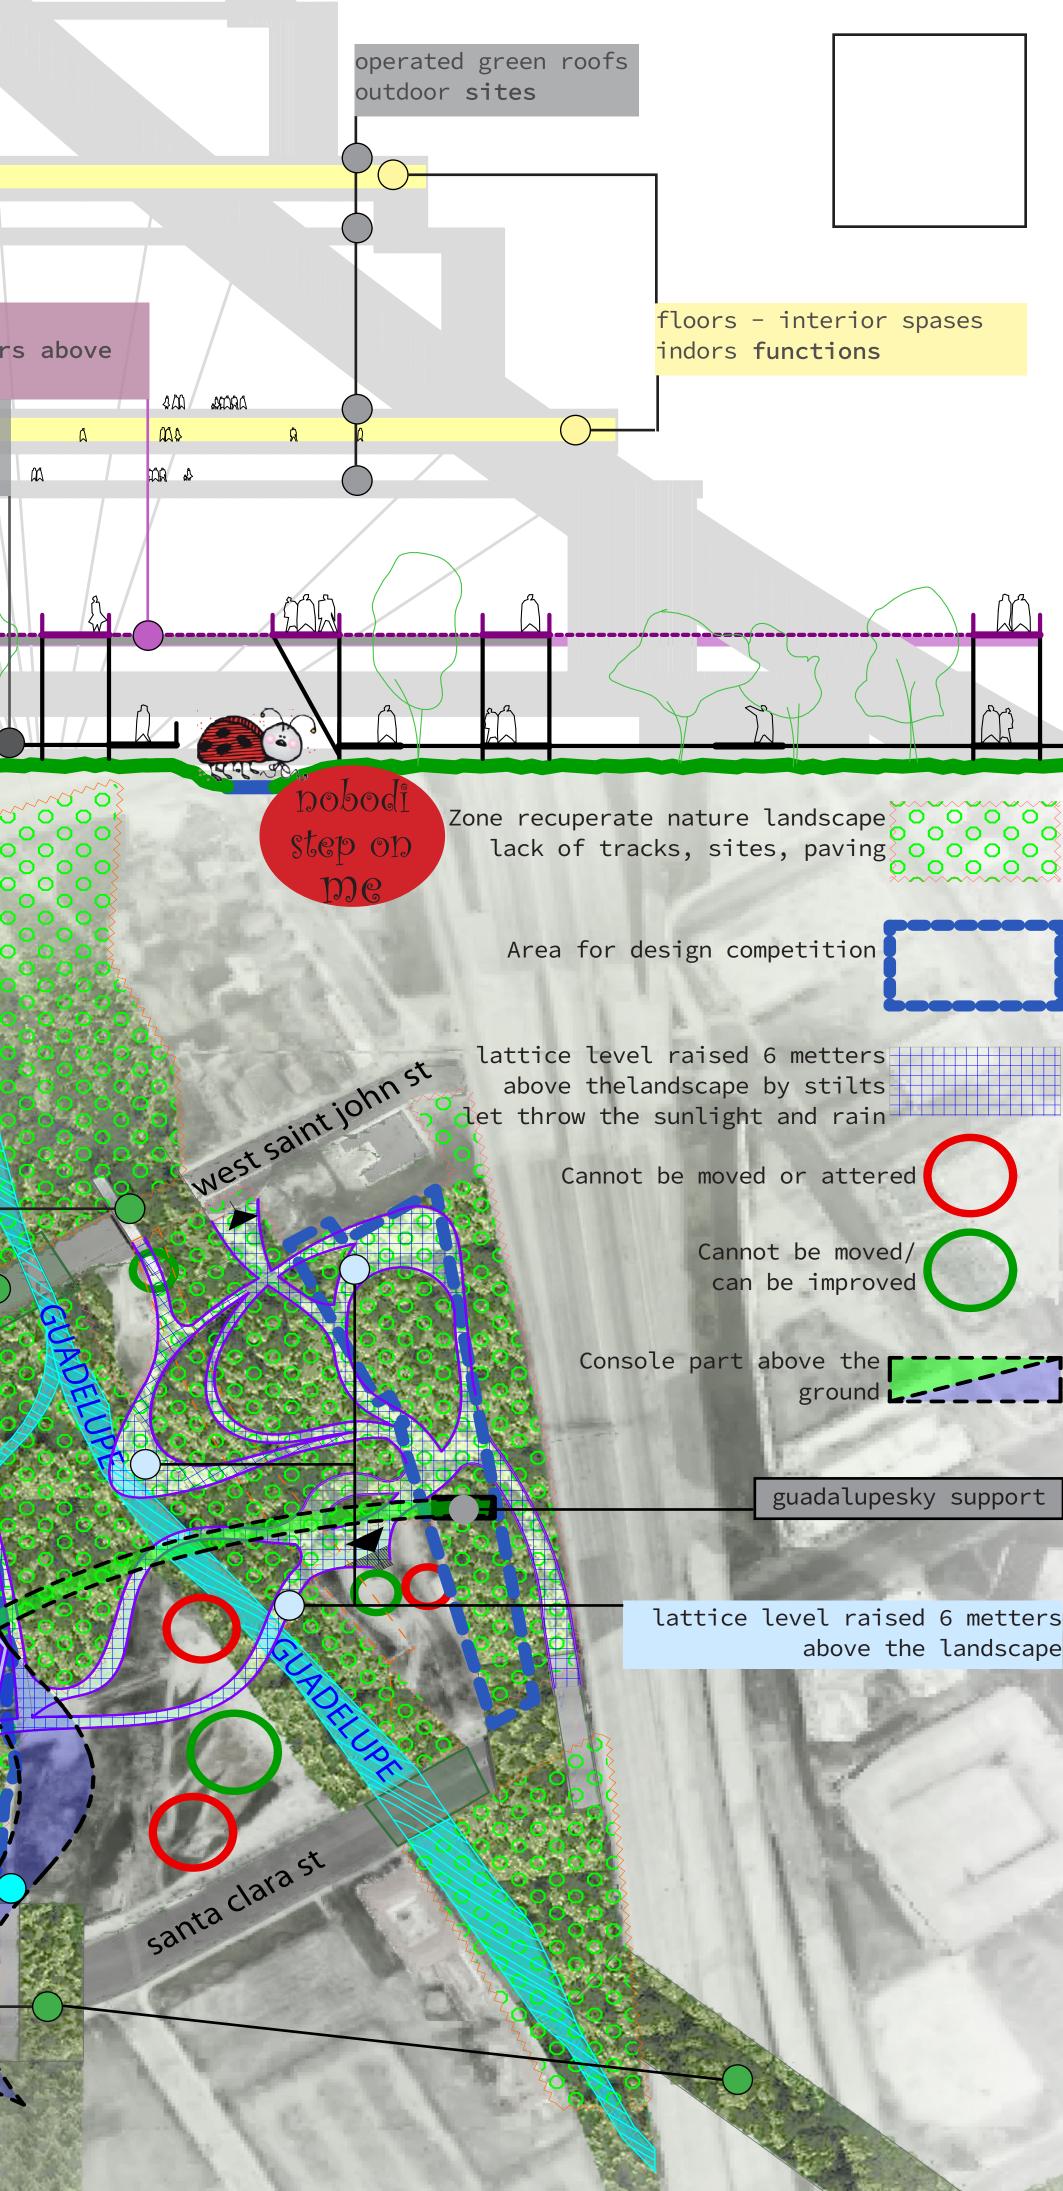

## Landscape

We create the unbroken safe nature corridors, that does not violate a person's foot or a car's wheel. Sidewalks raised 0.4 meters above the ground and let light and water through. On the site there is 2-nd level of sidewalks, raised by 6 meters. In addition green levels adds 30000 m2 nature landscape.

+5 m continuous city sidewalks, raised 5 metters above the landscape, roads

+0.4 m sidewalks raised 0.4 meters above the ground and let light and water through.

> landscape & historic level without pedestrain

| Å |  |  |
|---|--|--|
|   |  |  |

west saint john s

nature bridge above the roads

nature tunnel under the roads

GUADALUPESKY

elevators / stairs

entrance hall

Guadalupesky console Guadalupesky console

> nature bridge above the roads