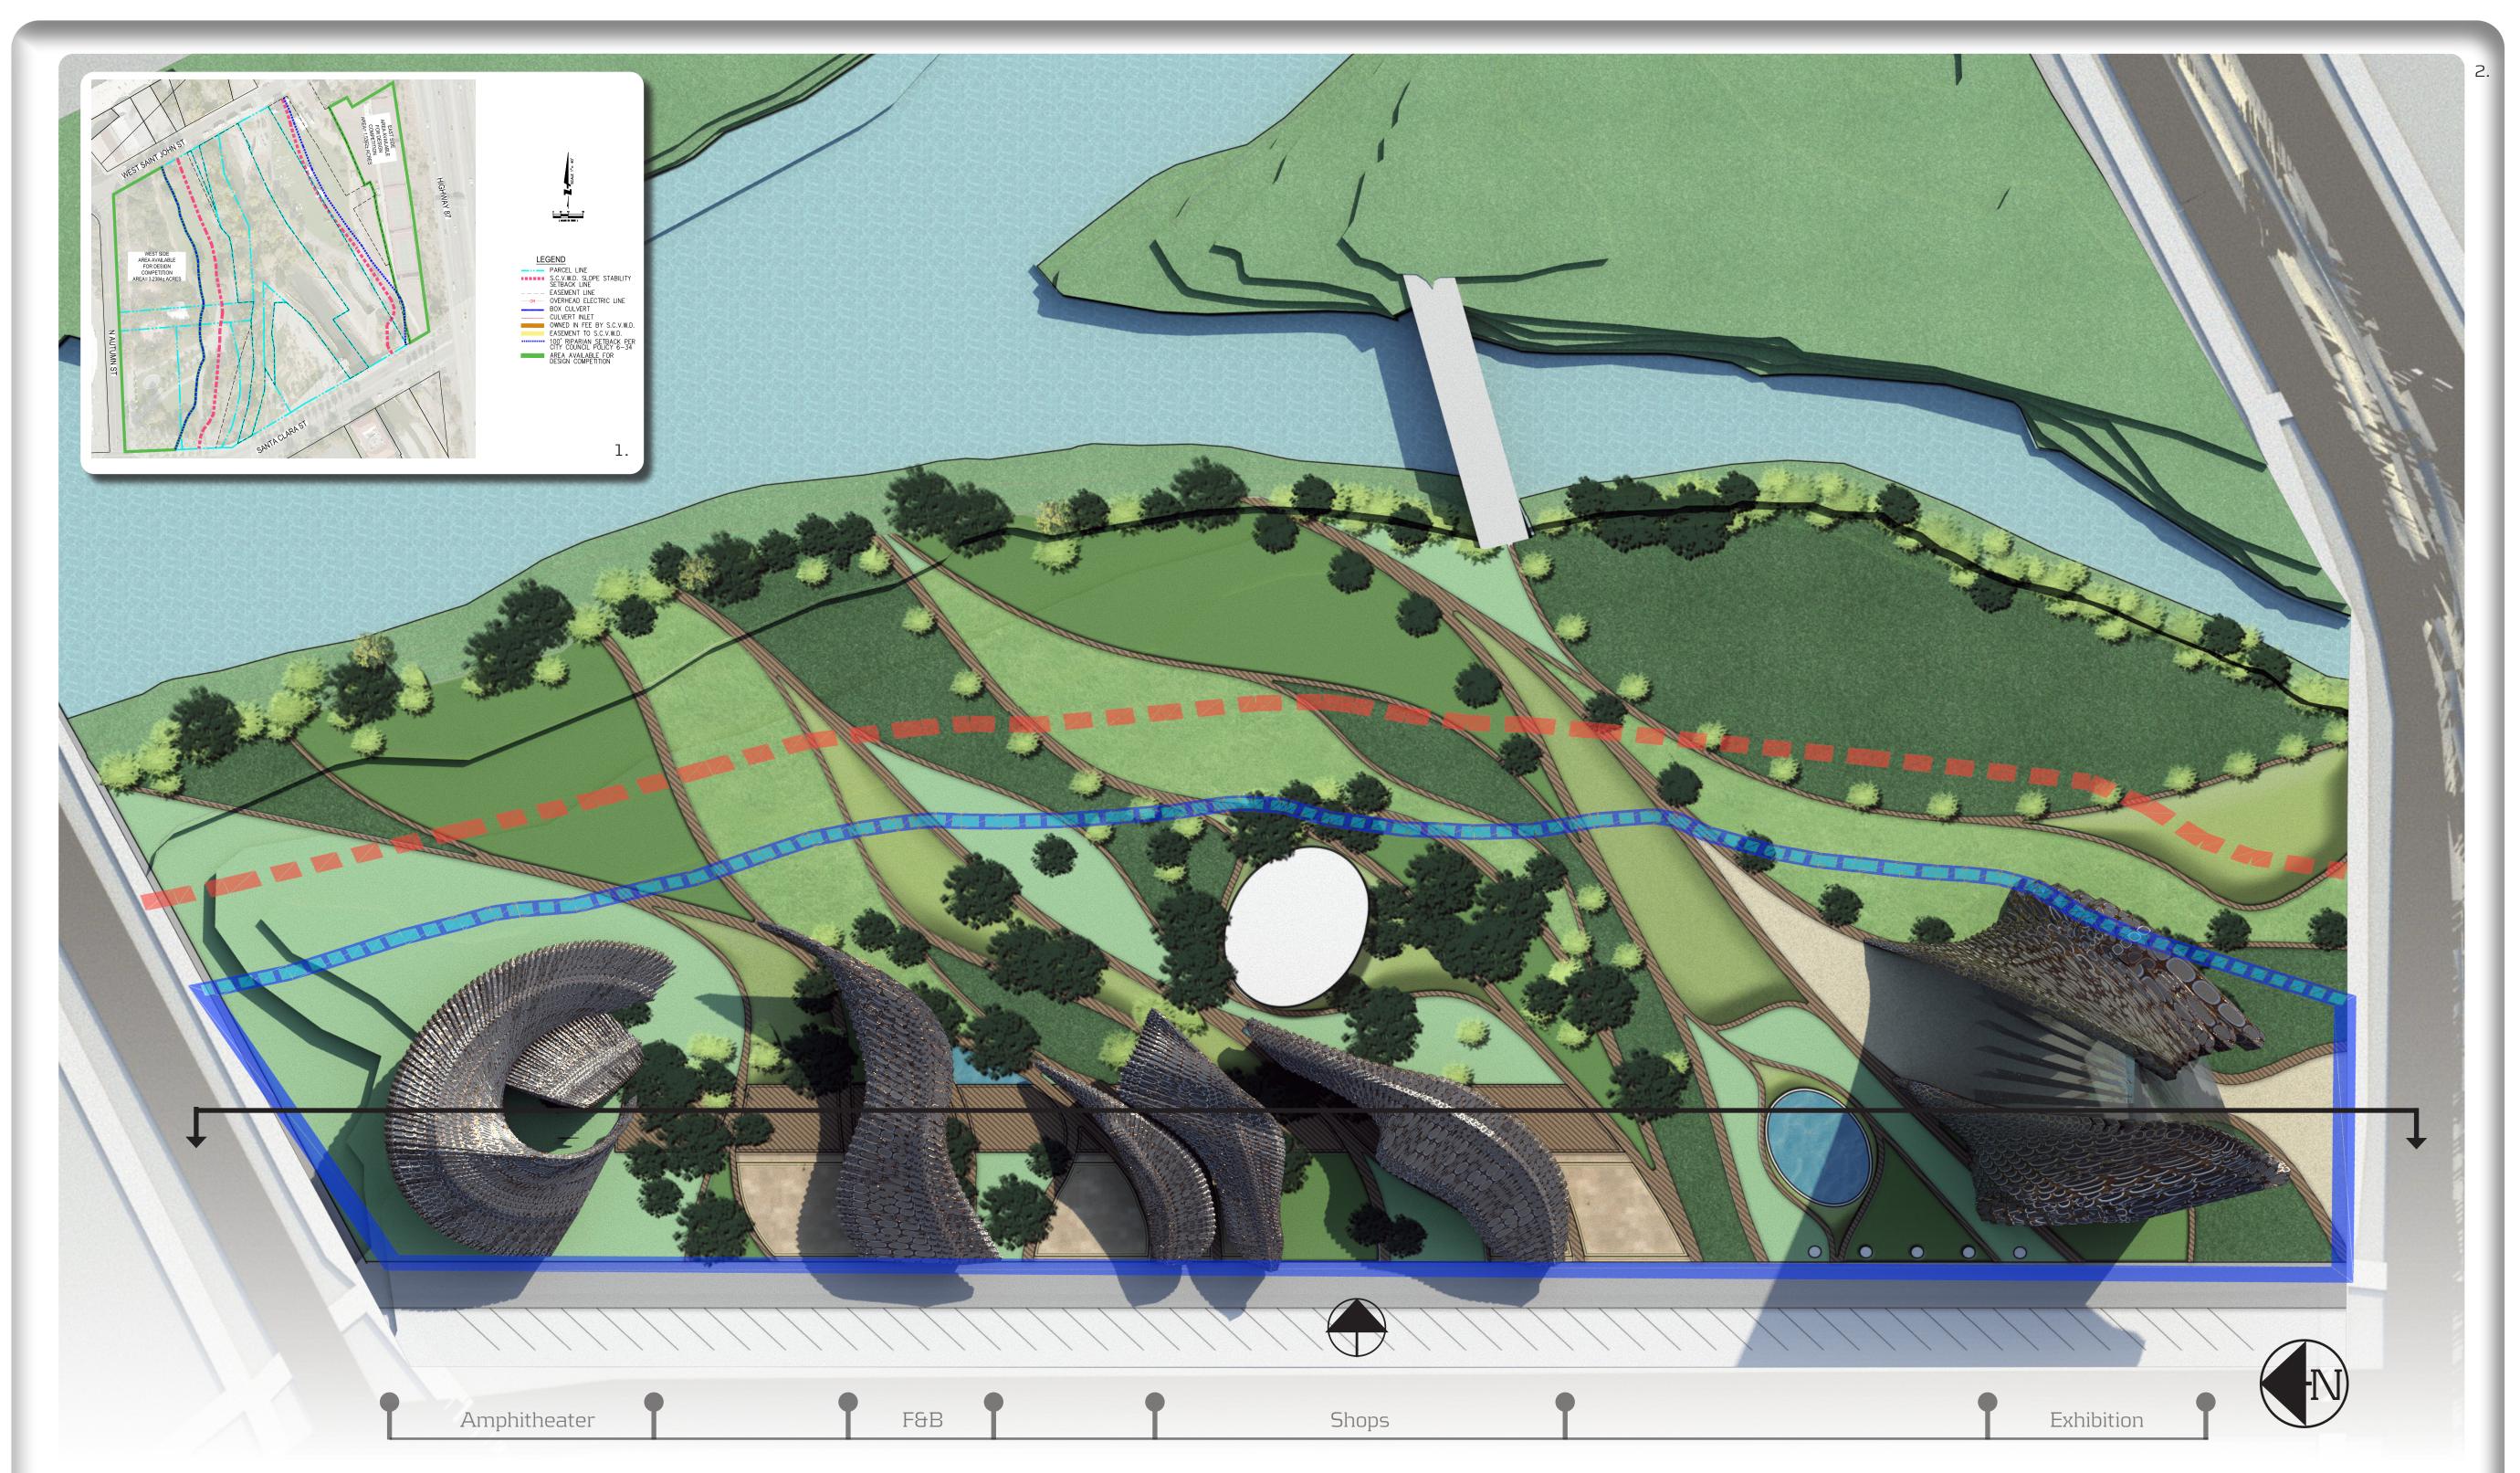

**KEY FIGURES:** 

HEIGHT:

Max Height 200 ft

**BUILDING AREA:** 

Total GIA = 10,232 sq ft

SITE AREA:

Total Site Area = Circa 3.2384 Acres

**RETAIL:** 

3,534 sq ft

## OUTDOOR AMPHITHEATER

Max capacity : 50

## FOOD AND BEVERAGE:

1,427 sq ft

- 1. Official Site Map
- 2. Site Plan
- 3. F&B Pavilion Rendering
- 4. Perspective Rendering
- 5. Arrow Head
- 6. Nile River Delta 7. Bronze age Helmet
- . Di ulize age nellii