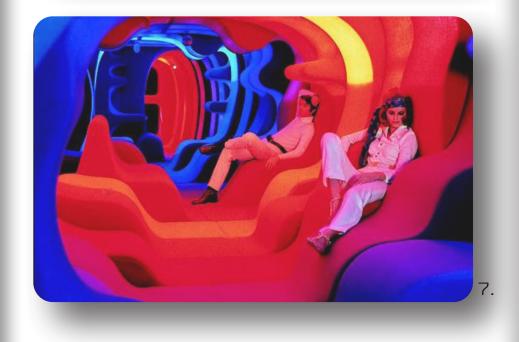

Following on from the ages of humankind, the structure is embelished with bronze and steel which is highlighted at night with lights representing the digital age. The bronze and steel edging house linear LEDs which supply each zone with an almost neon aura in which users will be bathed during their nightime visits. The capacity for lighting to vary in colour almost infinitly, along with their etheral nature make them the ideal meduim for the digital age with it's own lack of physicality to find expression. In line with aviation guidlines, minimal uplighting is proposed and lighting of the walls and surrounding surfaces are utilised instead.

Within the main tower, it is proposed that a combination of permanent digital art and exhibition space for digital artists be housed as a means of furthur expressing the spririt of silicon valley and it's capacity for innovation.

- 1. Daytime Elevation
- 2. Nightime Elevation
- 3. Datime Section
- 4-7. Concept Lighting
- 8. Cable Lighting Concept