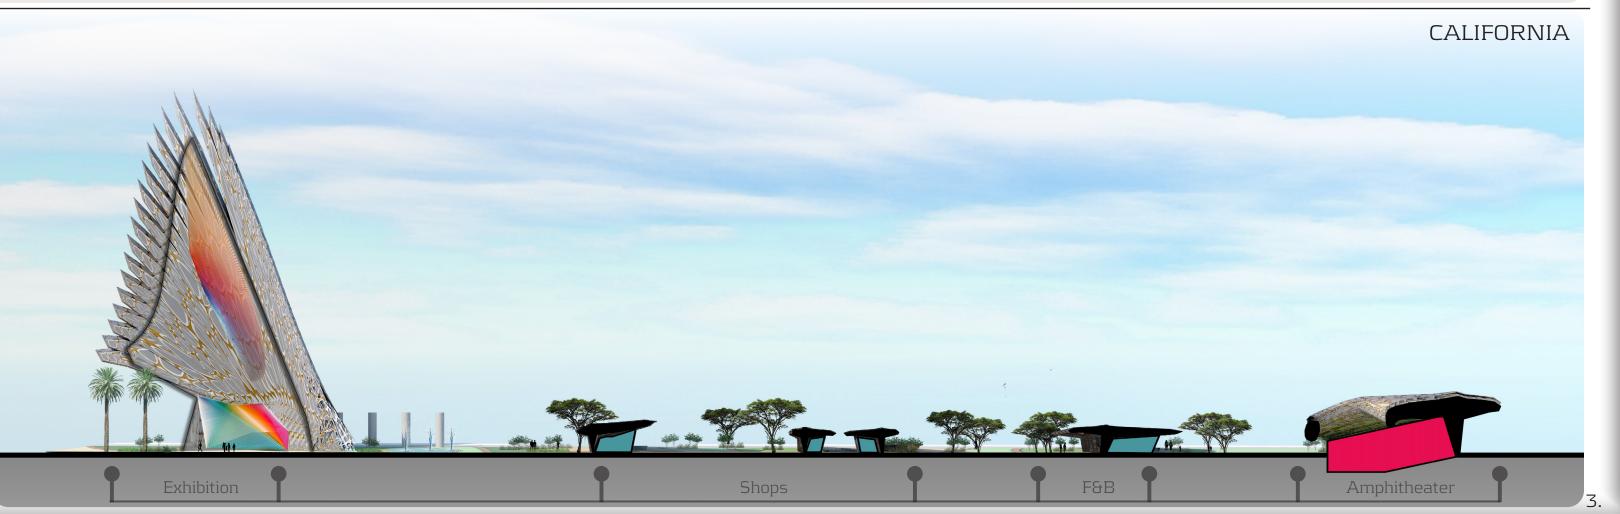

**KEY FIGURES:** 

HEIGHT:

Max Height 200 ft

**BUILDING AREA:** 

Total GIA = 10,232 sq ft

SITE AREA:

Total Site Area = Circa 3.2384 Acres

**RETAIL:** 

## OUTDOOR AMPHITHEATER

Max capacity : 50

## FOOD AND BEVERAGE:

1,427 sq ft

- 1. Official Site Map
- 2. Site Plan
- 3. F&B Pavilion Rendering
- 4. Perspective Rendering
- 5. Arrow Head
- 6. Nile River Delta 7. Bronze age Helmet
- . Di ulize age nellii