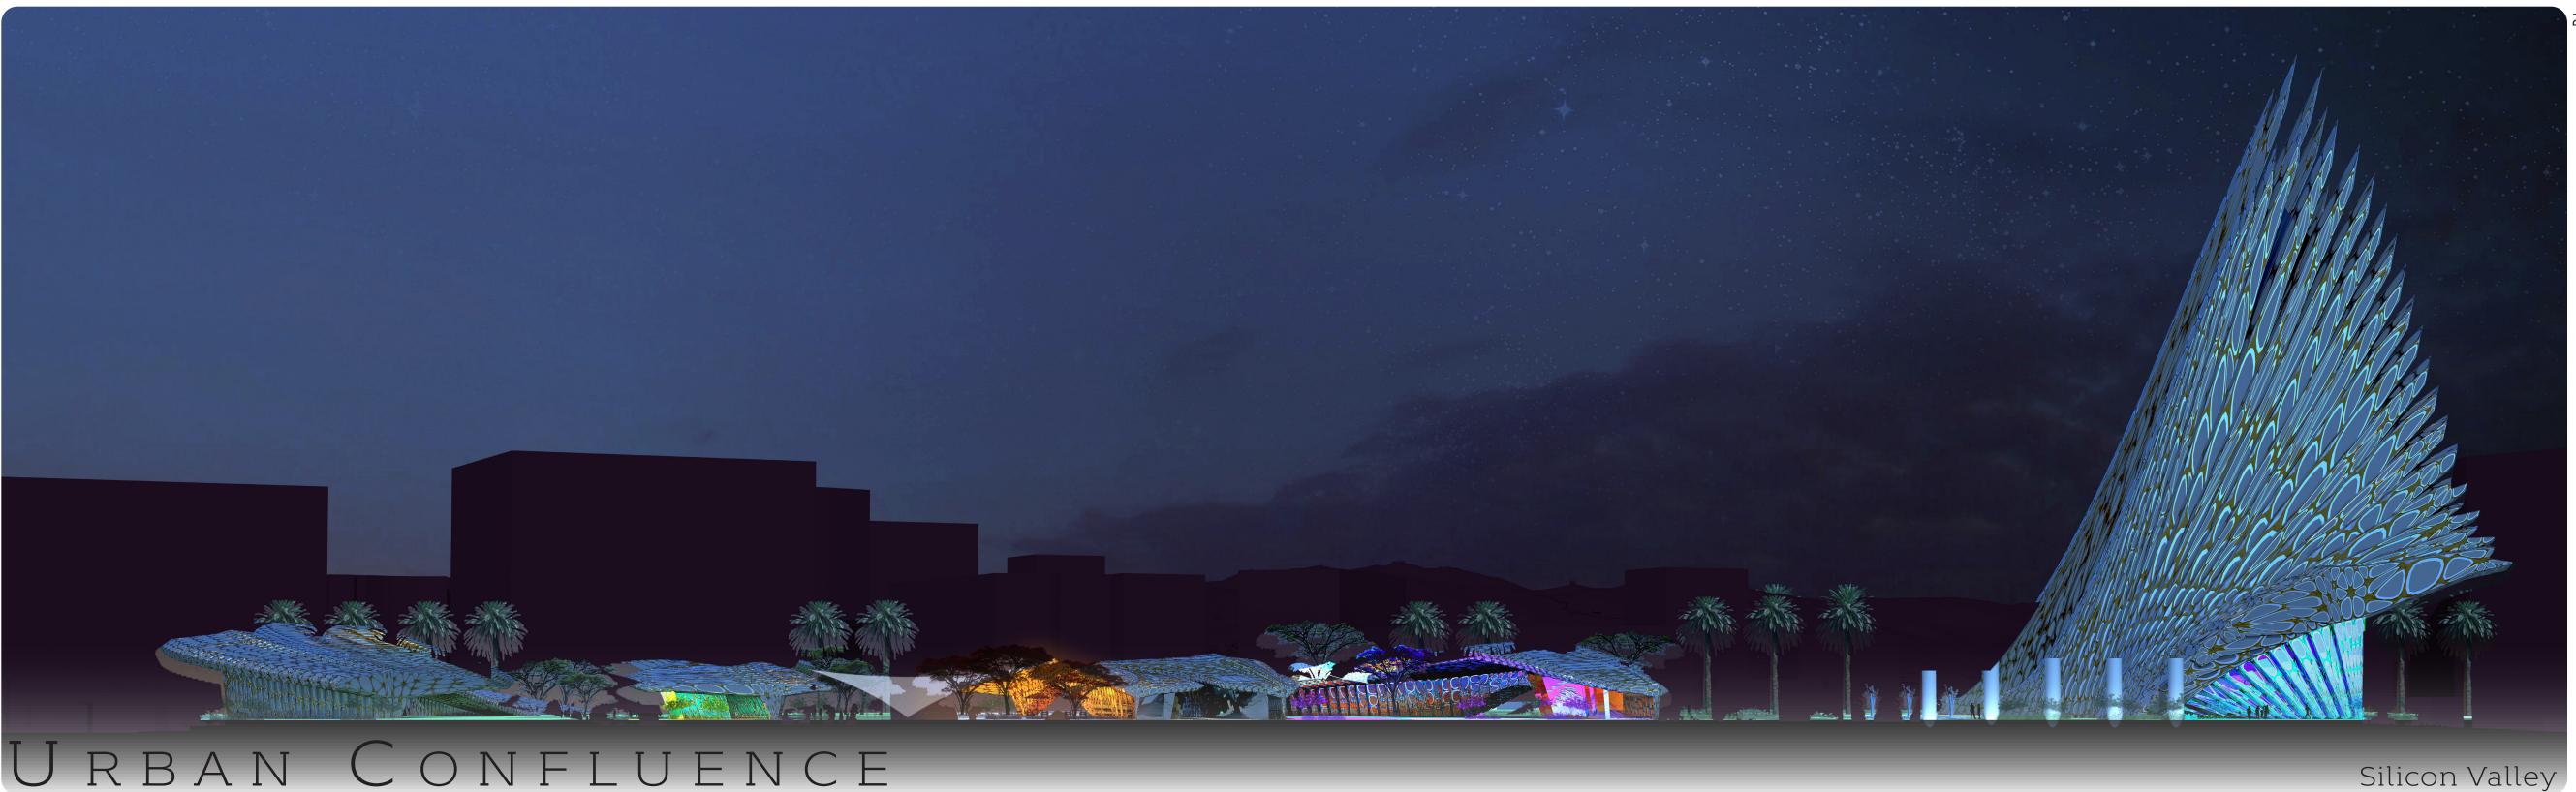

## Urban Confluence

Silicon Valley's journey through industry, began as an orchard rich fruit producing valley and transitioned in it's technical capacity from thereto the aviation sector and finally to the computers of yesterday and today. Silicon valley has fostered and championed innovation, whether in the form of the San Jose light tower or HPs initial audio oscilator offering, all the way to Steve Jobs and finally to current innovators like Elon Musk. All have found a home for their creations in silicon valley. These innovators have brought about a new age for humankind, having gone through the stone age, the bronze age, and iron age, we have arrived now at the digital age and silicon valley is the cradle of the digital age. To mark this significant step in human history, we seek to celebrate the past and to contrast it with our future in the form of an icon for silicon valley.

Following on from the ages of humankind, the structure is embelished with bronze and steel which is highlighted at night with lights representing the digital age. The bronze and steel edging house linear LEDs which supply each zone with an almost neon aura in which users will be bathed during their nightime visits. The capacity for lighting to vary in colour almost infinitly, along with their etheral nature make them the ideal meduim for the digital age with it's own lack of physicality to find expression. In line with aviation guidlines, minimal uplighting is proposed and lighting of the walls and surrounding surfaces are utilised instead.

Within the main tower, it is proposed that a combination of permanent digital art and exhibition space for digital artists be housed as a means of furthur expressing the spririt of silicon valley and it's capacity for innovation.