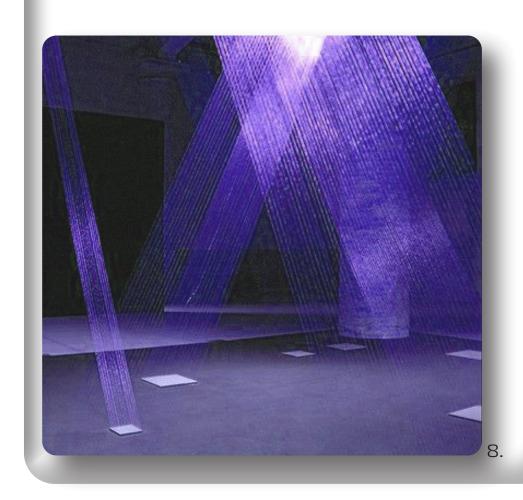

Following on from the ages of humankind, the structure is embelished with bronze and steel which is highlighted at night with lights representing the digital age. The bronze and steel edging house linear LEDs which supply each zone with an almost neon aura in which users will be bathed during their nightime visits. The capacity for lighting to vary in colour almost infinitly, along with their etheral nature make them the ideal meduim for the digital age with it's own lack of physicality to find expression. In line with aviation guidlines, minimal uplighting is proposed and lighting of the walls and surrounding surfaces are utilised instead.

- 1. Daytime Elevation
- 2. Nightime Elevation
- 3. Datime Section
- 4-7. Concept Lighting
- 8. Cable Lighting Concept