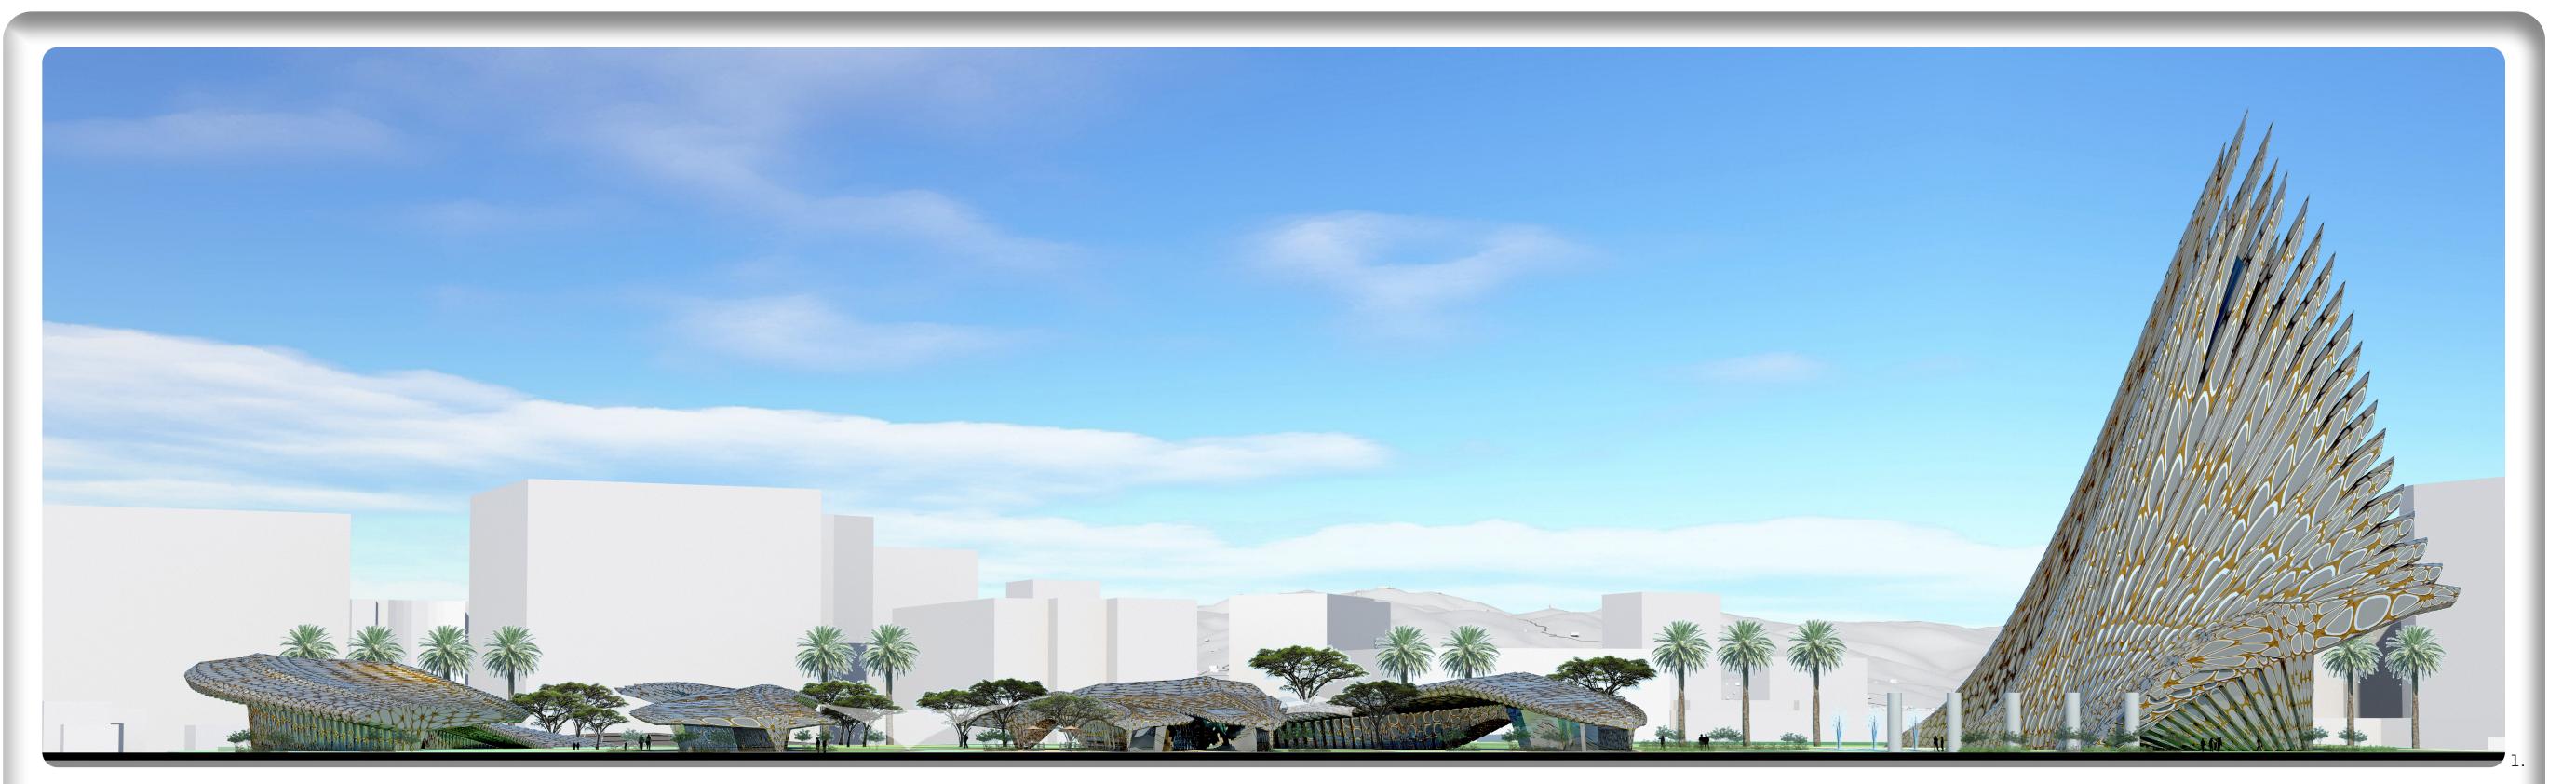

## Urban Confluence

Silicon Valley's journey through industry, began as an orchard rich fruit producing valley and transitioned in it's technical capacity from thereto the aviation sector and finally to the computers of yesterday and today. Silicon valley has fostered and championed innovation, whether in the form of the San Jose light tower or HPs initial audio oscilator offering, all the way to Steve Jobs and finally to current innovators like Elon Musk. All have found a home for their creations in silicon valley. These innovators have brought about a new age for humankind, having gone through the stone age, the bronze age, and iron age, we have arrived now at the digital age and silicon valley is the cradle of the digital age. To mark this significant step in human history, we seek to celebrate the past and to contrast it with our future in the form of an icon for silicon valley.

Following on from the ages of humankind, the structure is embelished with bronze and steel which is highlighted at night with lights representing the digital age. The bronze and steel edging house linear LEDs which supply each zone with an almost neon aura in which users will be bathed during their nightime visits. The capacity for lighting to vary in colour almost infinitly, along with their etheral nature make them the ideal meduim for the digital age with it's own lack of physicality to find expression. In line with aviation guidlines, minimal uplighting is proposed and lighting of the walls and surrounding surfaces are utilised instead.

Within the main tower, it is proposed that a combination of permanent digital art and exhibition space for digital artists be housed as a means of furthur expressing the spririt of silicon valley and it's capacity for innovation.