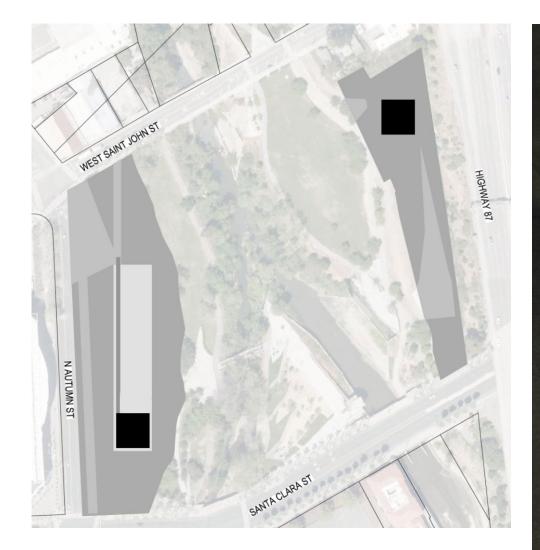

## THE QUANTUM CONFLUENCE

Here stands an icon for the progressive development of humankind. This selfsustaining, experiential sculpture uses natural light and timeless materials to capture the essence of instantaneous human connection through analog means. The sculpture harnesses minimal energy from the sun, serving as a beacon of hope and representing the day when humanity is able to achieve a net-positive impact on our world—when we are able to balance technological advancement with respect for nature and each other. The Quantum Confluence invites you to experience two perspectives simultaneously through nothing more than reflection, physics, and light.