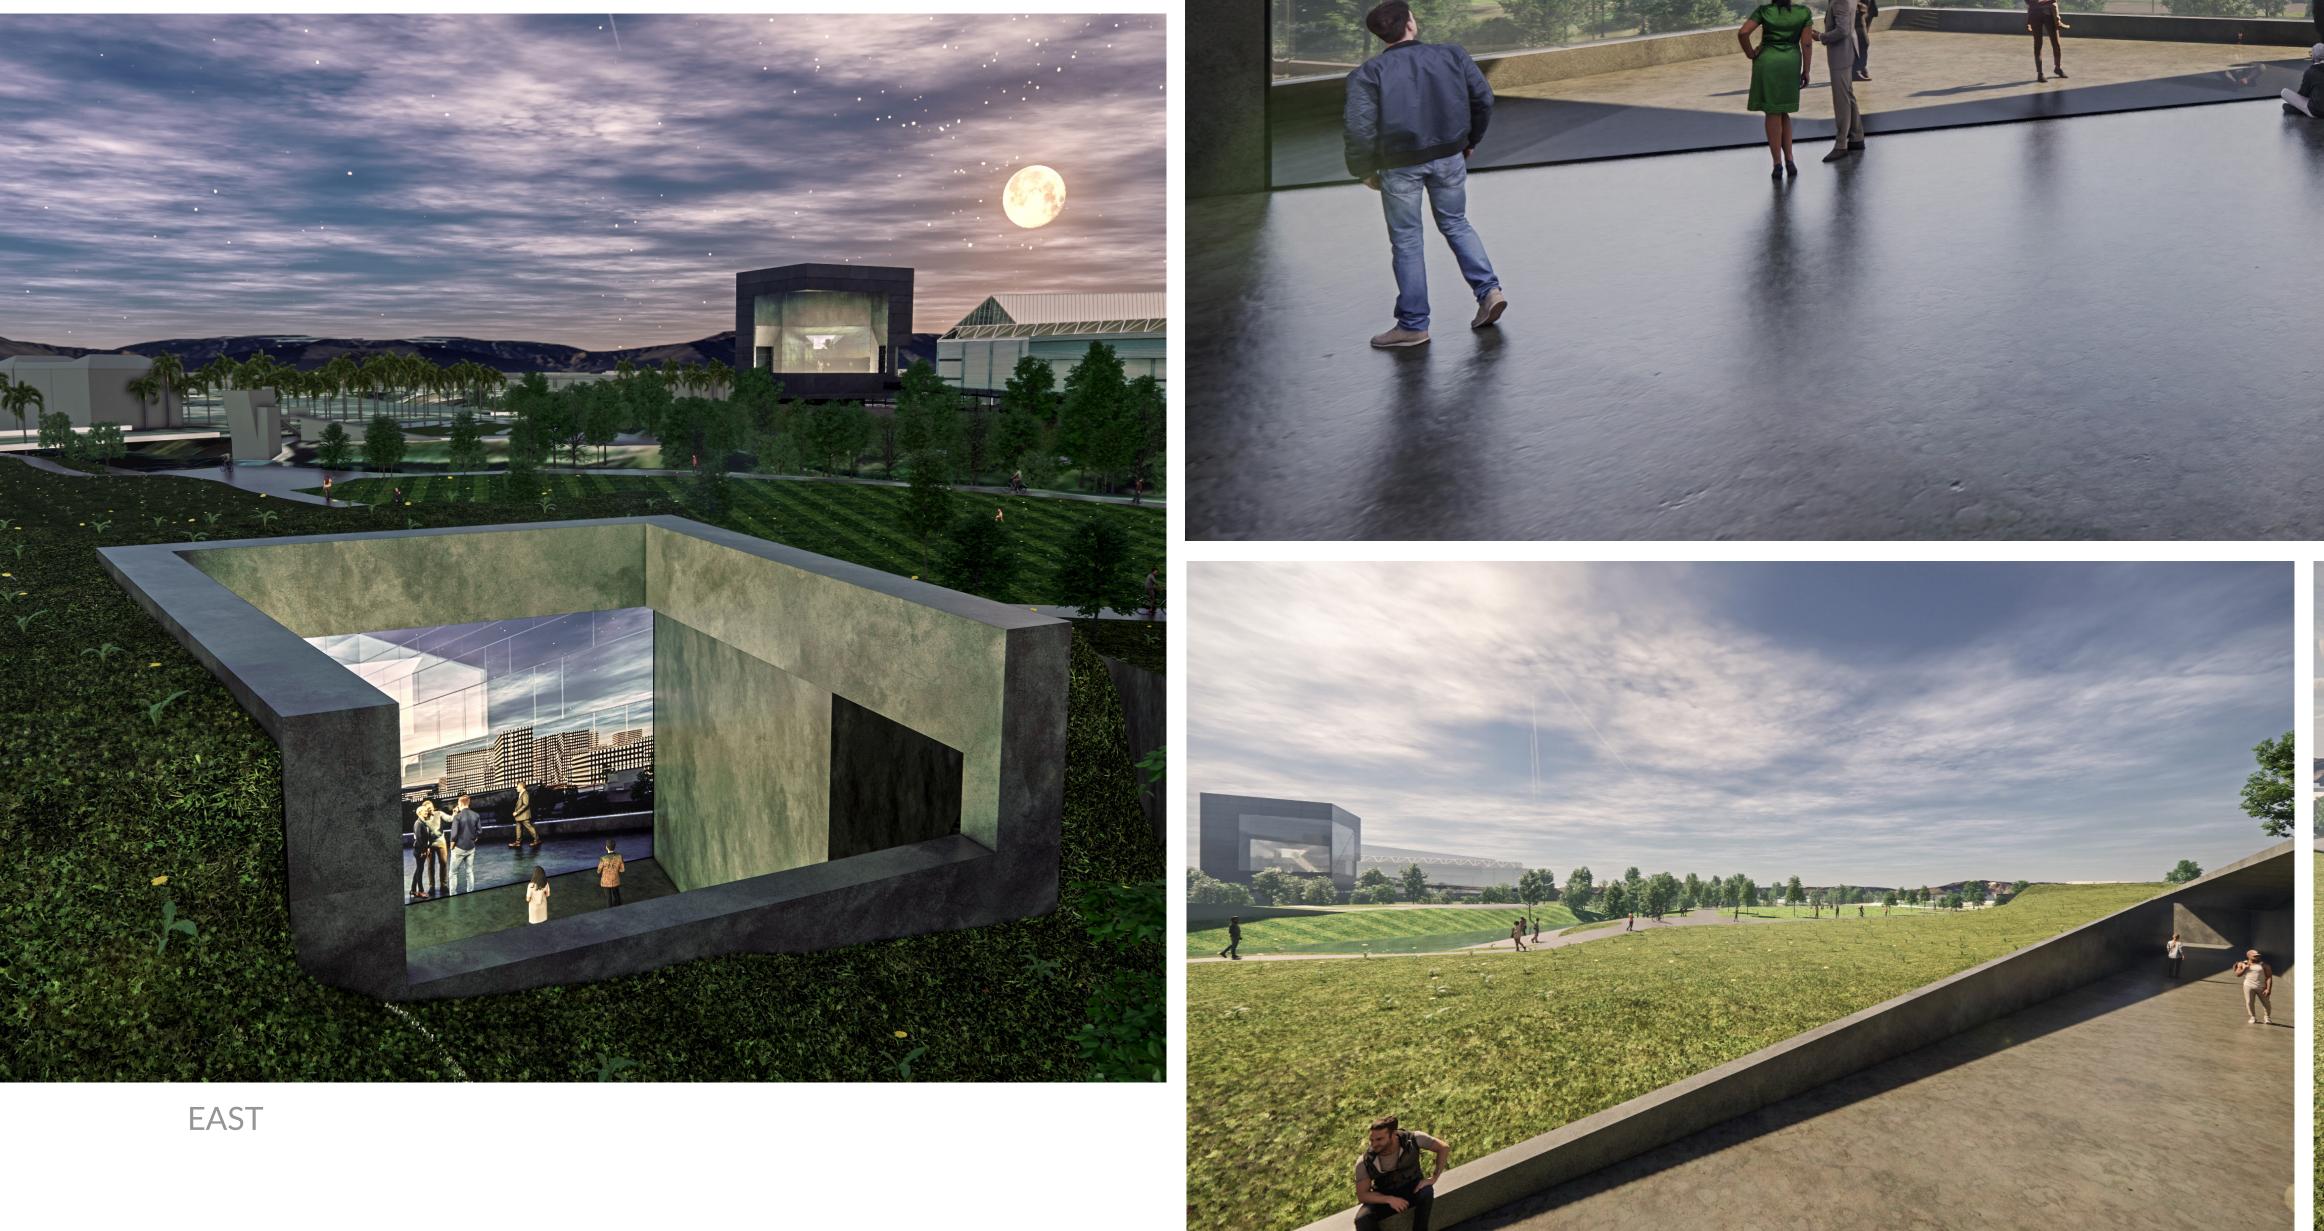

## THE QUANTUM CONFLUENCE

Here stands an icon for the progressive development of humankind. This selfsustaining, experiential sculpture uses natural light and timeless materials to capture the essence of instantaneous human connection through analog means. The sculpture harnesses minimal energy from the sun, serving as a beacon of hope and representing the day when humanity is able to achieve a net-positive impact on our world—when we are able to balance technological advancement with respect for nature and each other. The Quantum Confluence invites you to experience two perspectives simultaneously through nothing more than reflection, physics, and light.