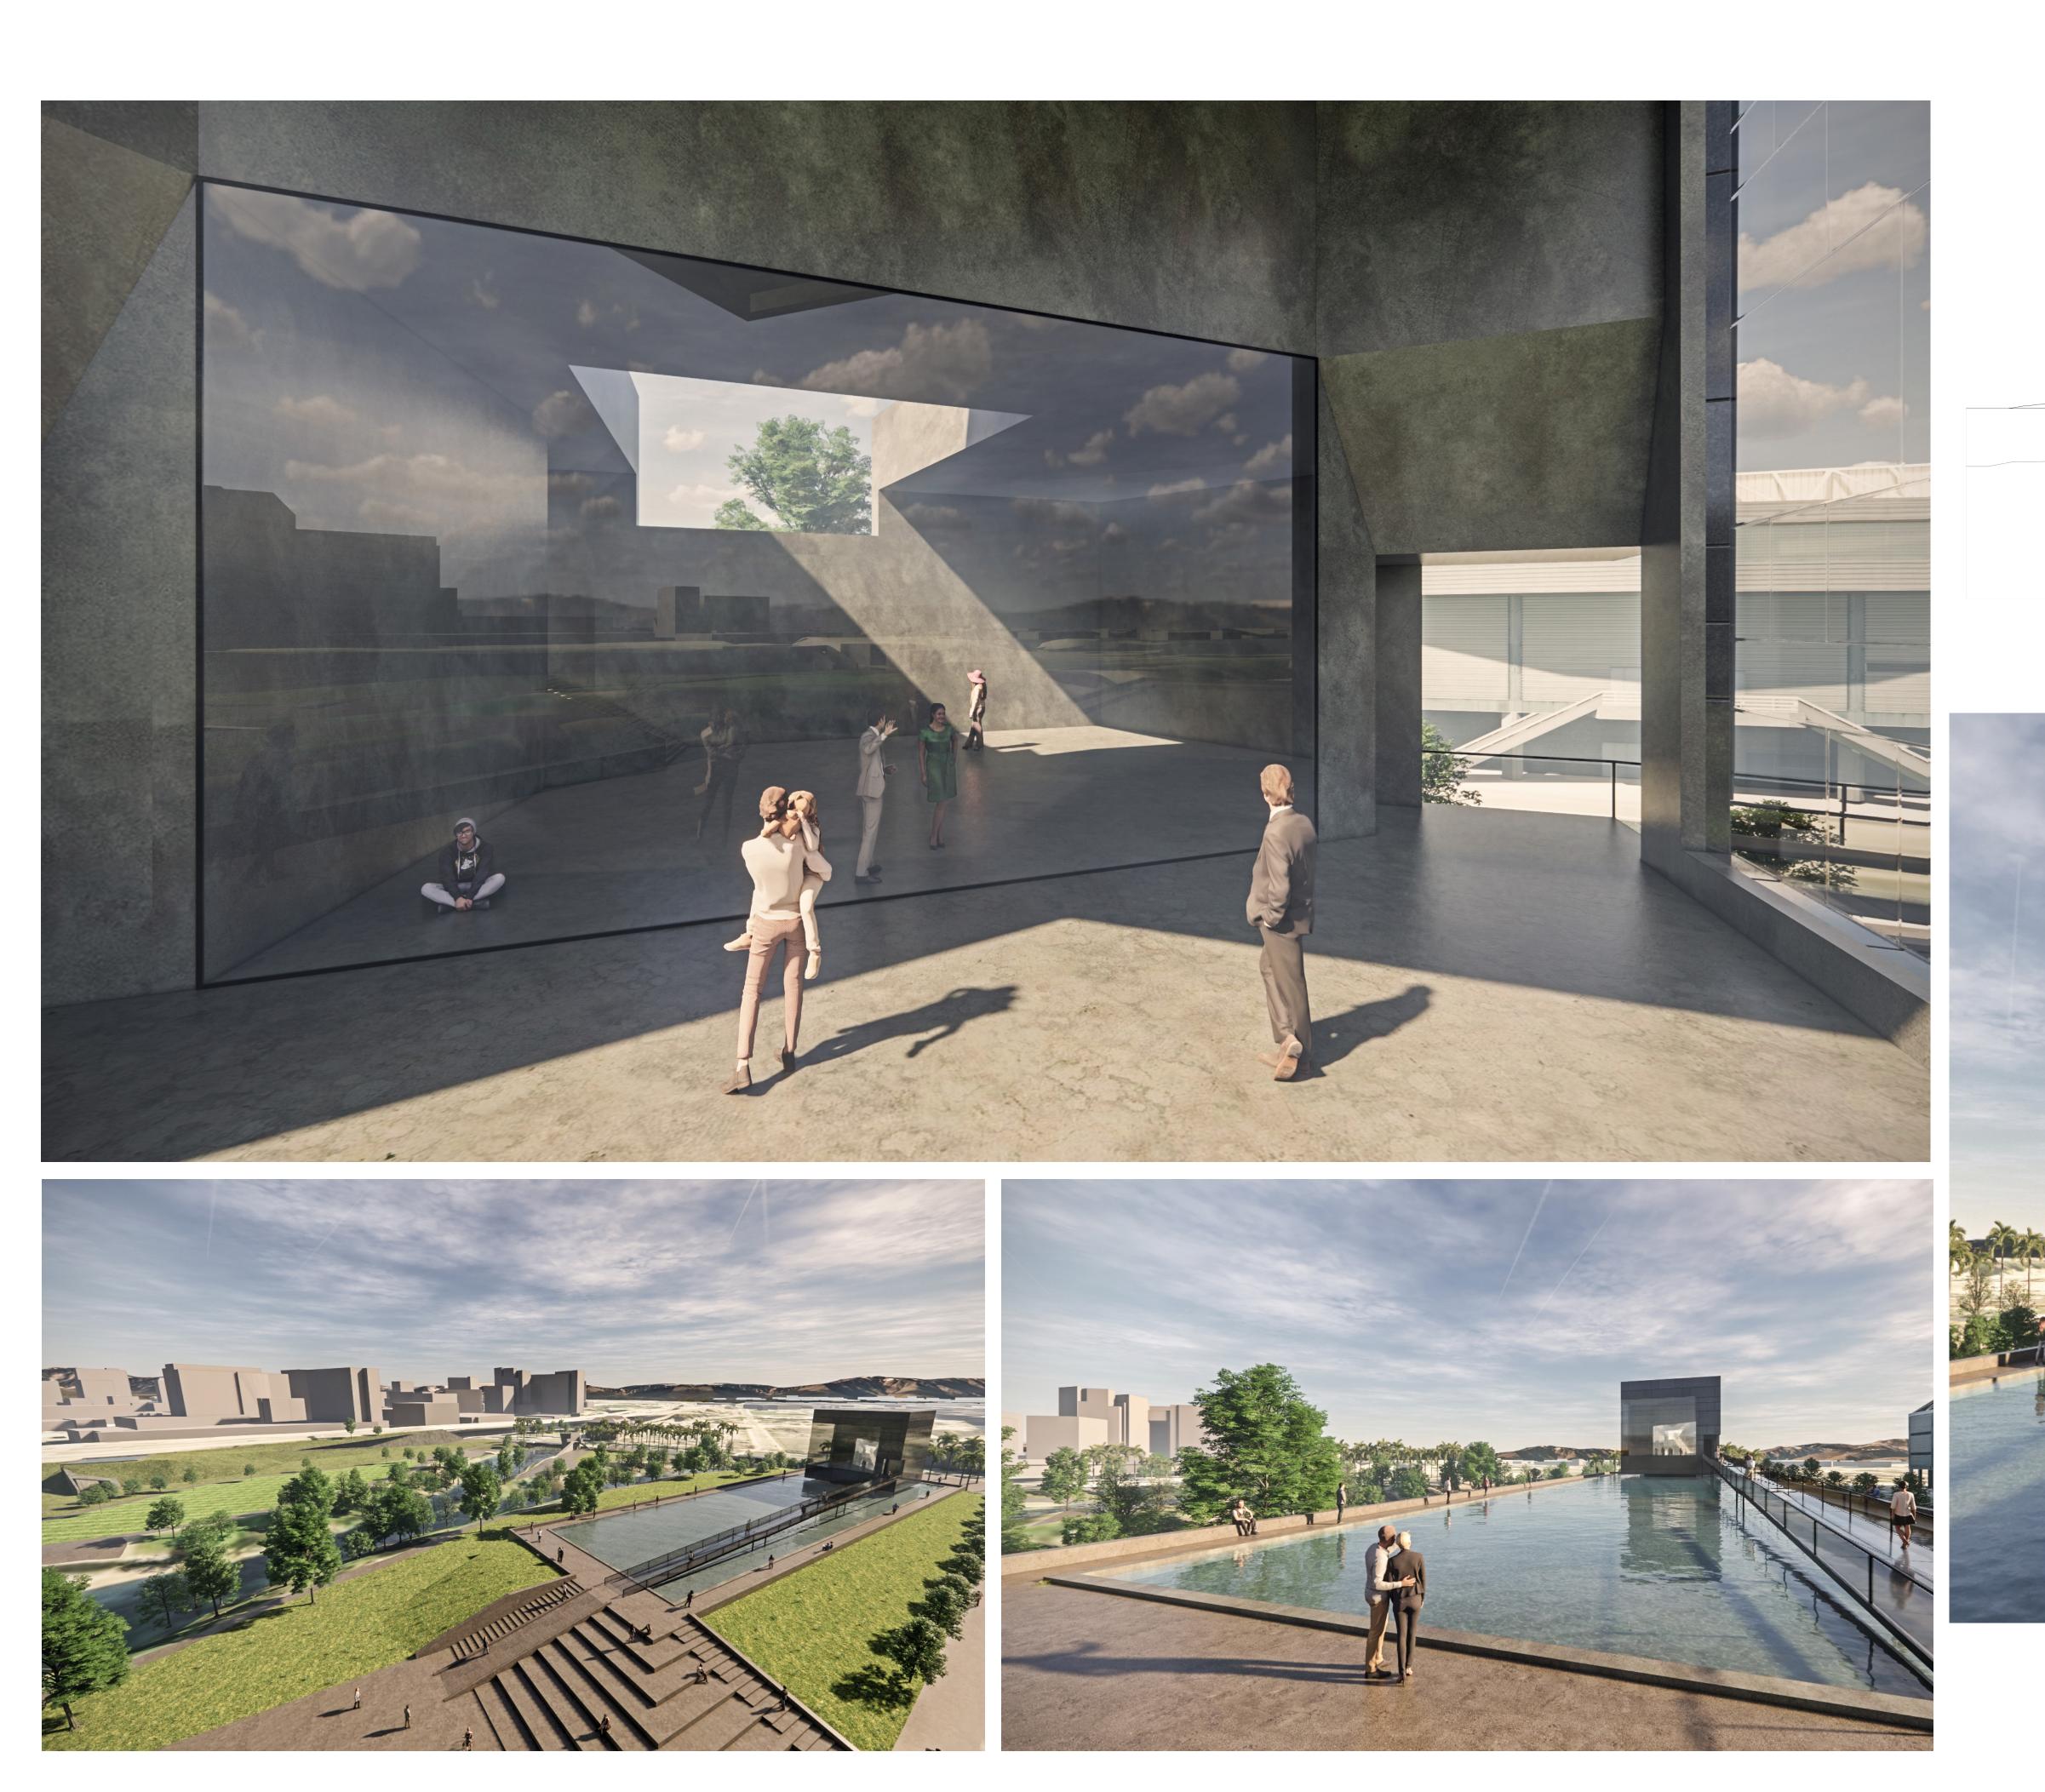

## THE QUANTUM CONFLUENCE

Here stands an icon for the progressive development of humankind. This selfsustaining, experiential sculpture uses natural light and timeless materials to capture the essence of instantaneous human connection through analog means. The sculpture harnesses minimal energy from the sun, serving as a beacon of hope and representing the day when humanity is able to achieve a net-positive impact on our world—when we are able to balance technological advancement with respect for nature and each other. The Quantum Confluence invites you to experience two perspectives simultaneously through nothing more than reflection, physics, and light.