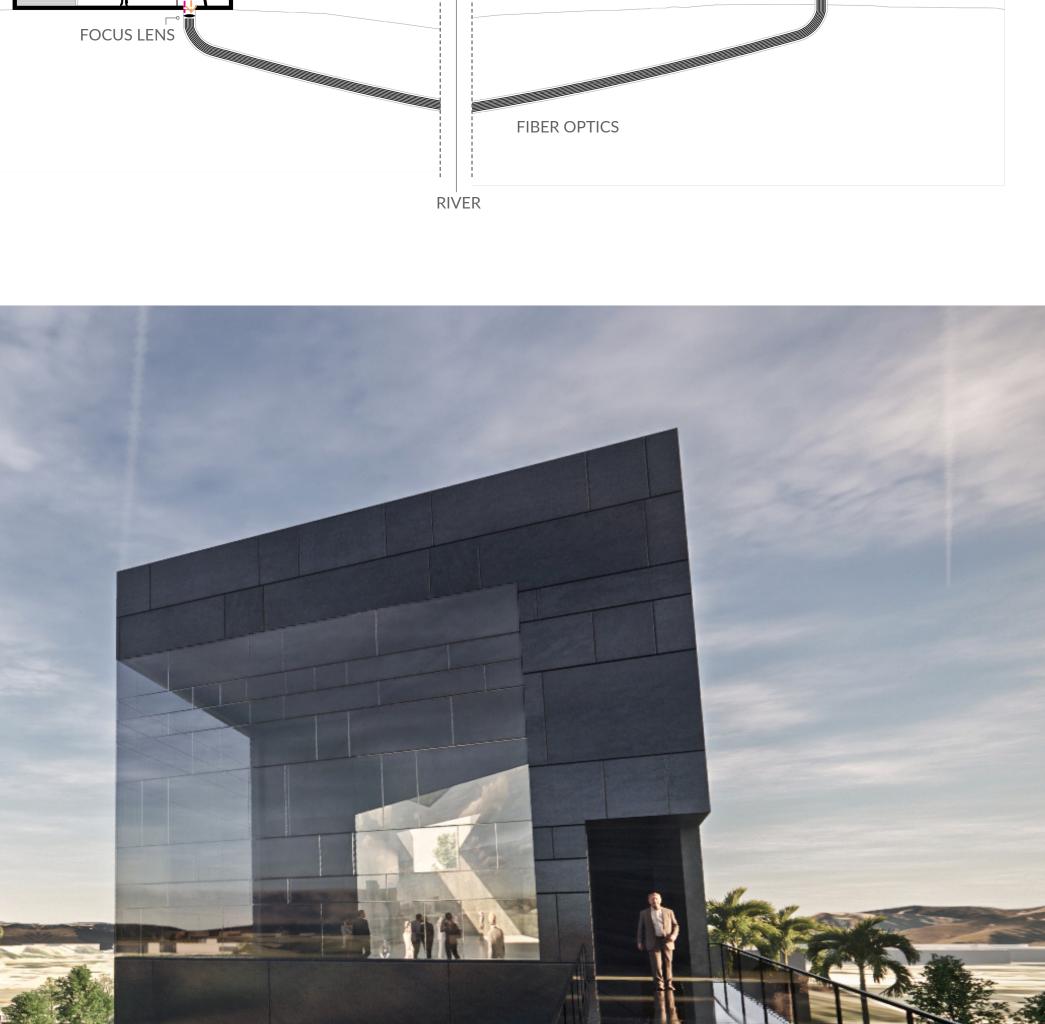

## THE QUANTUM CONFLUENCE

Here stands an icon for the progressive development of humankind. This selfsustaining, experiential sculpture uses natural light and timeless materials to capture the essence of instantaneous human connection through analog means. The sculpture harnesses minimal energy from the sun, serving as a beacon of hope and representing the day when humanity is able to achieve a net-positive impact on our world—when we are able to balance technological advancement with respect for nature and each other. The Quantum Confluence invites you to experience two perspectives simultaneously through nothing more than reflection, physics, and light.