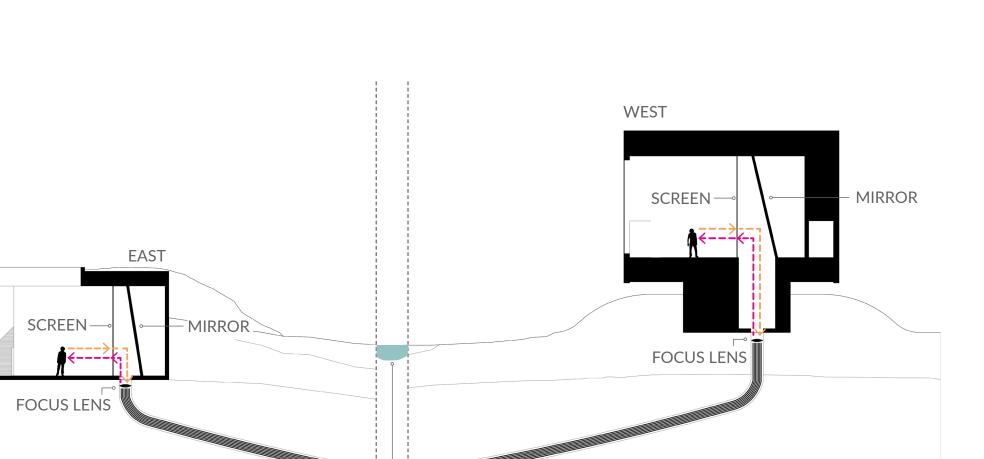

## THE QUANTUM CONFLUENCE

Here stands an icon for the progressive development of humankind. This selfsustaining, experiential sculpture uses natural light and timeless materials to capture the essence of instantaneous human connection through analog means. The sculpture harnesses minimal energy from the sun, serving as a beacon of hope and representing the day when humanity is able to achieve a net-positive impact on our world—when we are able to balance technological advancement with respect for nature and each other. The Quantum Confluence invites you to experience two perspectives simultaneously through nothing more than reflection, physics, and light.