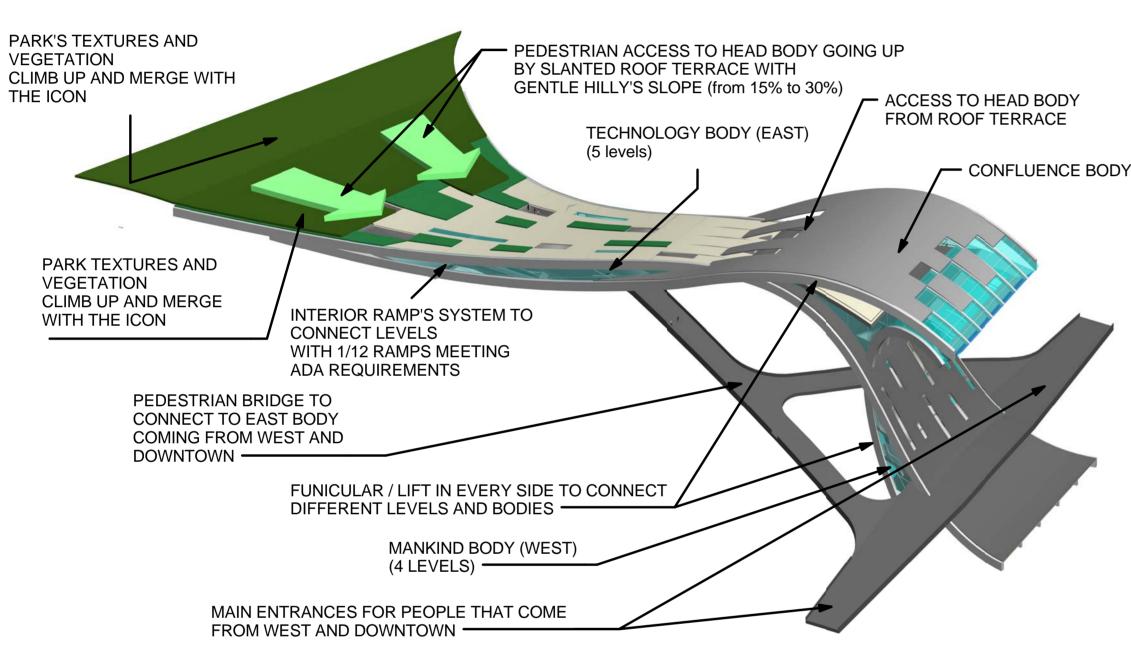

SITE TEMPLATE WITH PROJECT

5 LOCATION 1" = 250'-0" FLEXIBLE STRUCTURAL SYSTEM THAT ALLOWS THE CONCEPT IS CHANGE THE TO CREATE ADDITIONAL FLOORS BETWEEN LEVELS OR NOT CONVENTIONAL IDEA ABOUT DEPENDING ON THE EVENT/EXHIBITION REQUIREMENTS — THE SPACES BELOW THE BRIDGES OPENING IT TO THE VIEWS TO BECOME IN YOU CAN GO TO EVERY LEVEL LOOKOUT SPACES AND ACTIVITIES THAT REVITALIZE THROUGH ELEVATOR/FUNICULAR THE CONFLUENCE SPACE OR YOU CAN COMBINE THE : SYSTEMS.... MULTIPLE WAYS TO ACHIEVE THE GOALS ACCESS TO EACH LEVEL FROM EXTERIOR -ELEVATORS-FUNICULAR CONNECTING TECHNOLOGY AND HUMANKIND BODIES **YOU CAN GO TO EVERY LEVEL** OU CAN GO TO EVERY LEVEL HROUGH EXTERIOR SURFACE THROUGH 1/12 RAMPS IN EACH LEVEL THE MODULES TO CONFIGURE IN A FLEXIBLE WAY AS BE REQUIRED: 25' TO 8'-4" CEILINGS HEIGHT, MORE THAT ONE SPAN BY SPACE, ALL THE LEVEL, OPEN OR CLOSED ELEVATORS-FUNICULAR CONNECTING TECHNOLOGY TO EXTERIOR, ETC AND CONFLUENCE BODIES THEY CAN BE USED FOR GALLERIES, RESTAURANTS, OUTDOOR CAFETERIAS, RESEARCH CENTERS, EVENTS, ETC INTERIOR 1/12-RAMPS SYSTEM CREATING INNOVATE PATHS WITH **AESTHETIC AND PRACTICAL SENSE** IT WILL BE A SCULPTURE BY ITSELF **EXTERIOR SURFACE** TYPICAL LEVEL CONCEPT CONCEPT "UNDER THE BRIDGE" GLASS FLOORS TO GET ADDITIONAL SUNLIGHT IN THE INTERIOR