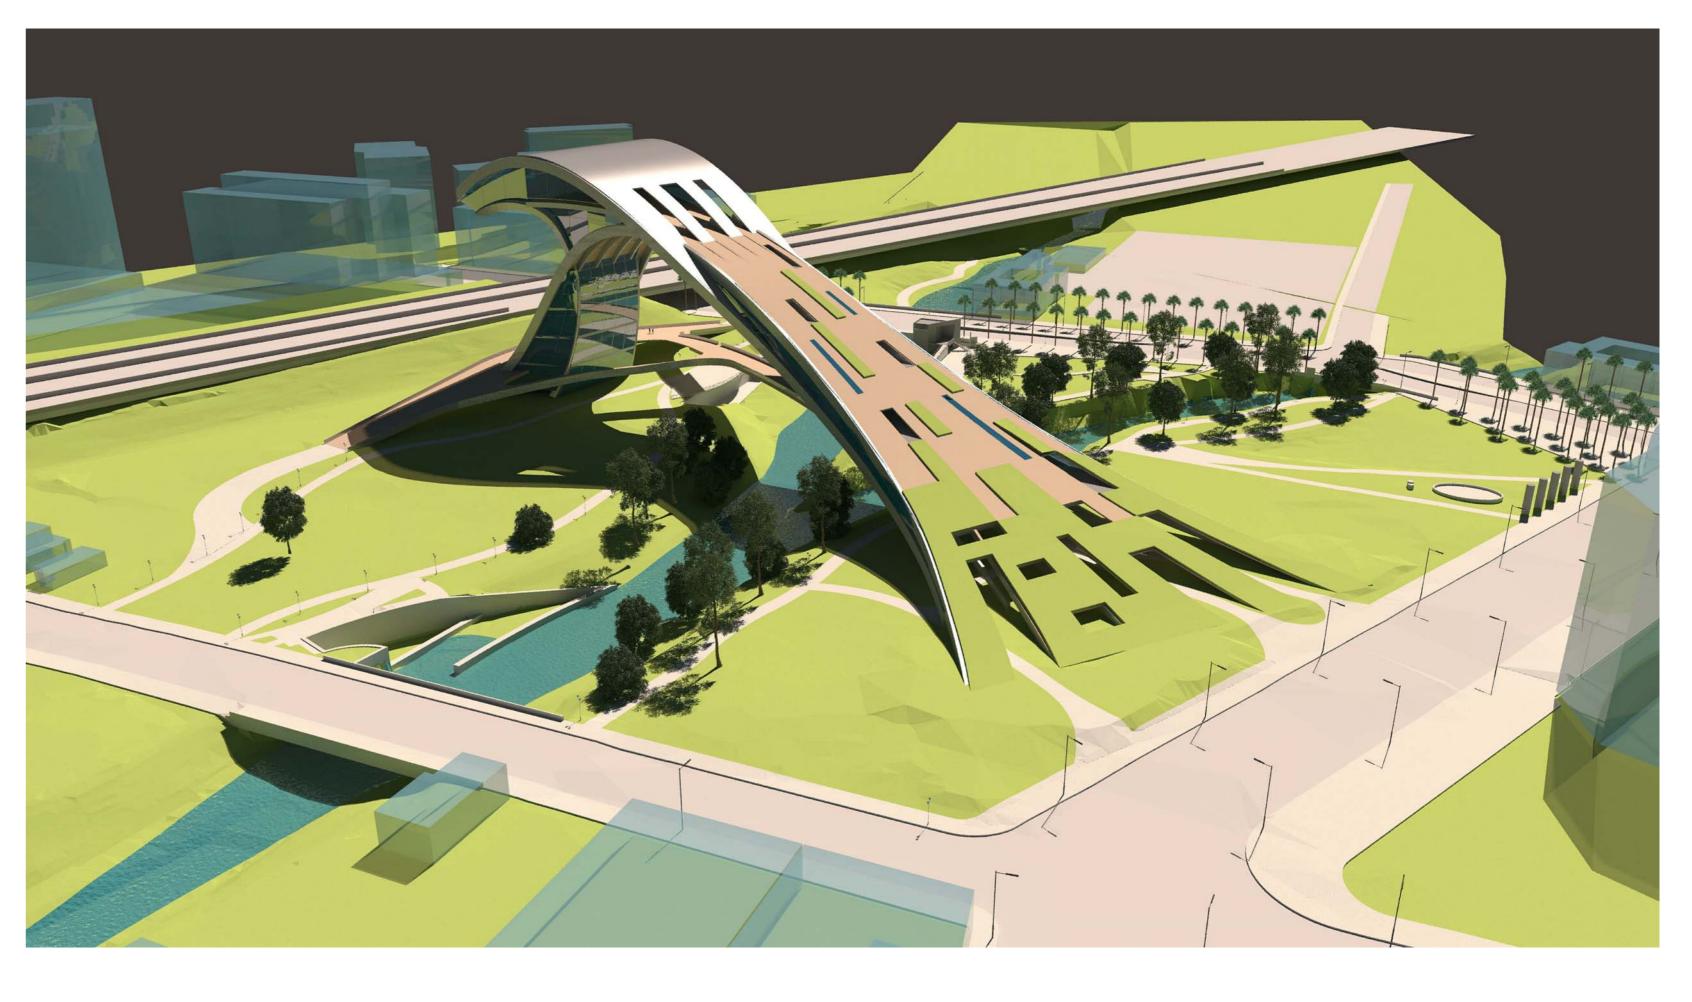

## **GENERAL DRAWINGS**

6 SITE 1" = 160'-0"

10 SECTION 1" = 80'-0"

7 TYPICAL FLOOR 1" = 80'-0"