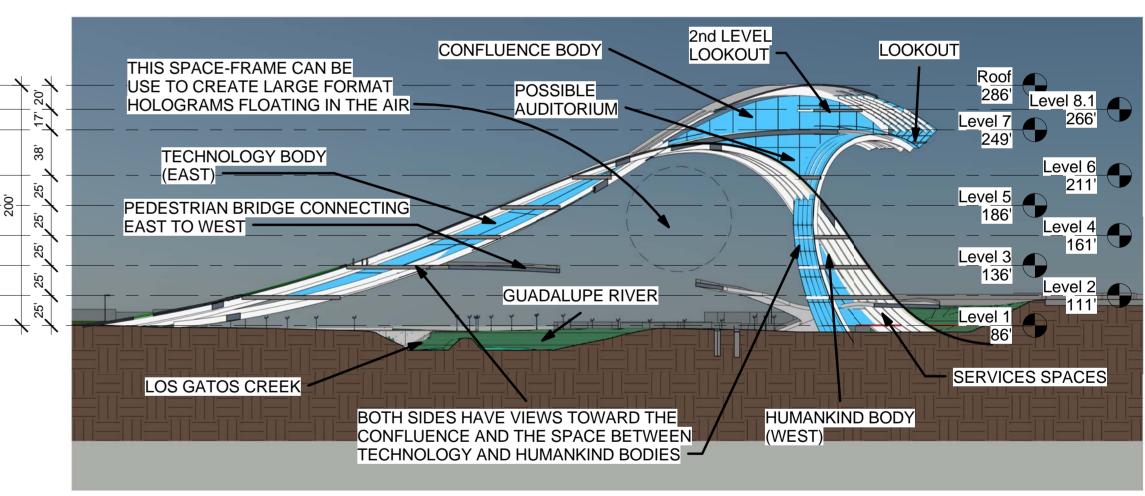

## **GENERAL DRAWINGS**

6 SITE 1" = 160'-0"

10 SECTION 1" = 80'-0"

7 TYPICAL FLOOR 1" = 80'-0"