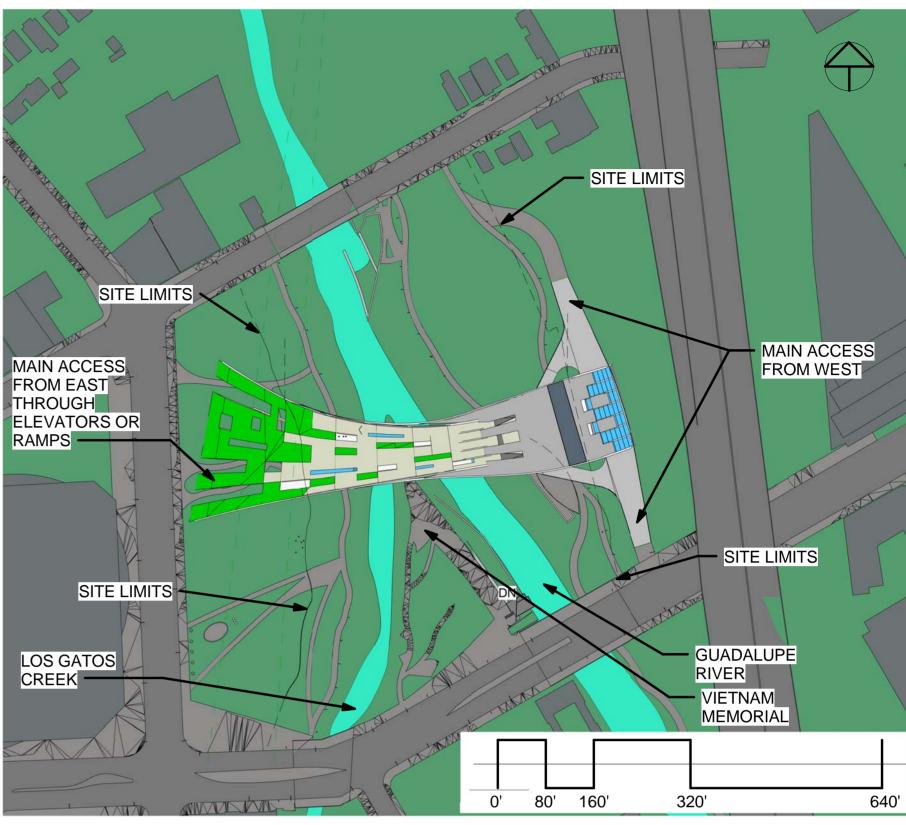

## **GENERAL DRAWINGS**

6 SITE 1" = 160'-0"

10 SECTION 1" = 80'-0"

7 TYPICAL FLOOR 1" = 80'-0"