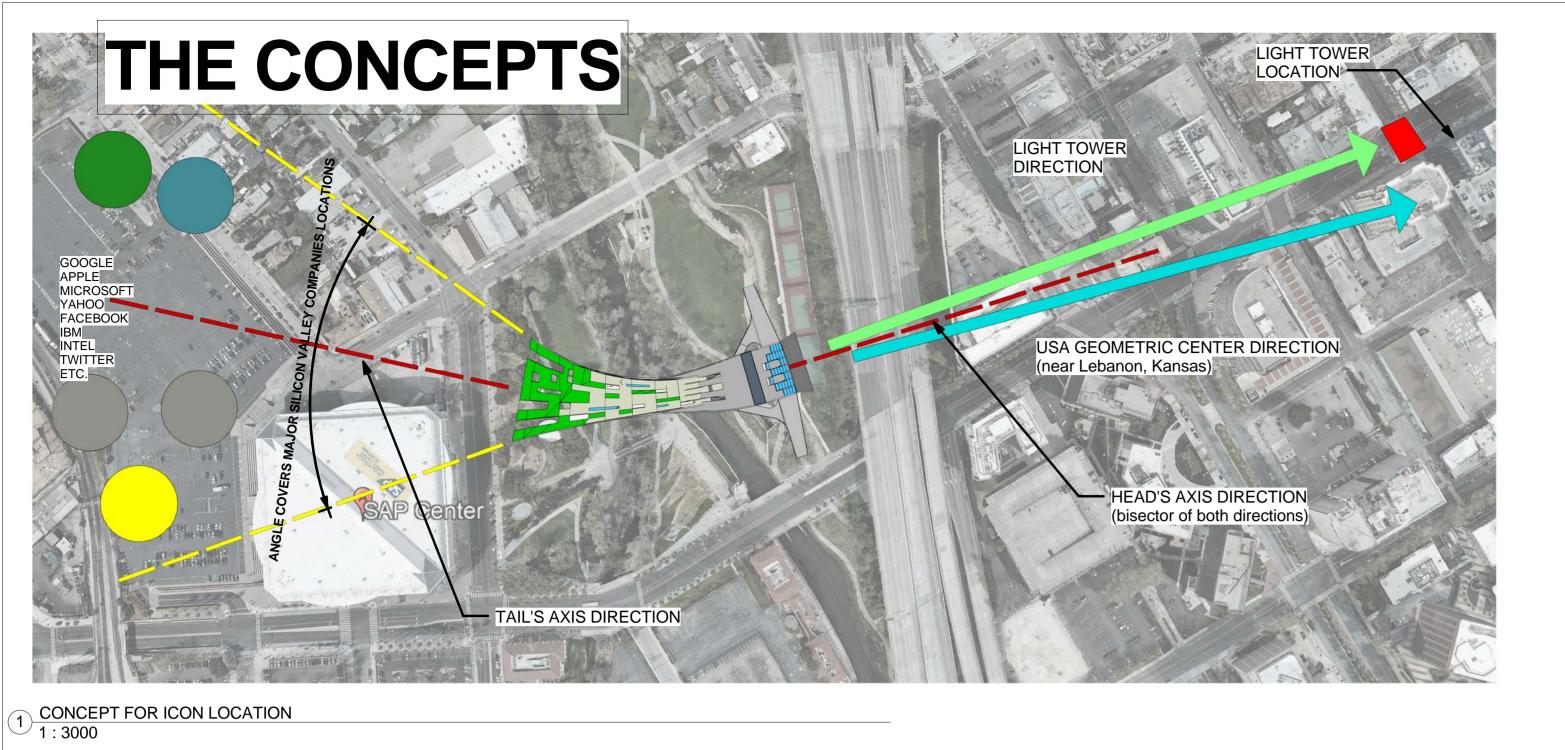

## THE VIEWS



STREET VIEW FRON SANTA CLARA STREET



NORTHWEST VIEW FROM HIGHWAY



SOUTHWEST AERIAL VIEW



NORTHEAST AERIAL VIEW



CONNECTIVITY < > INSPIRATIONAL AMBIANCE < IN MANY WAYS > HUMAN ENERGY - THINKING < CONCEPTUAL KEYS ELEMENTS + ENVIRONMENT TECHNOLOGY AS BUILDING'S ARTISTIC ROLL AND AMBIANCE ELEMENTS -DIVERSITY & INCLUSION - NO BARRIERS MUSEUM + ENTERTAINMENT -NOT WINNERS NO LOSERS + ICON + RESEARCH CENTER + **EVERYONE COUNT** PARK/PUBLIC SPACE -NOT DIVISIONS OR TAGS -HUMAN EFFORT

PRESENT ELEMENTS IN THE SITE

TECHNOLOGY

(Light Tower) (Silicon Valley endevors)

A FLEXIBLE GRID AND/OR
SYSTEM (NO NECESSARILY
CARTESIAN) AS
FRAME/STAGE FOR HUMAN
CREATIVITY

DIFFERENT WAYS TO MOVE BETWEEN
SPACES AS REFLECTION OF HOW THE
HUMAN MIND WORKS IN RESEARCH
AND ENTREPRENEURSHIP

SPACES FOR ARTISTIC LIGHTING
RESEARCH: CONVENTIONAL, LEEDS,
LASER, ETC.

BRIDGE REQUIREMENT
NEEDED TO CONNECT BOTH
LOTS DUE SITE CONDITIONS