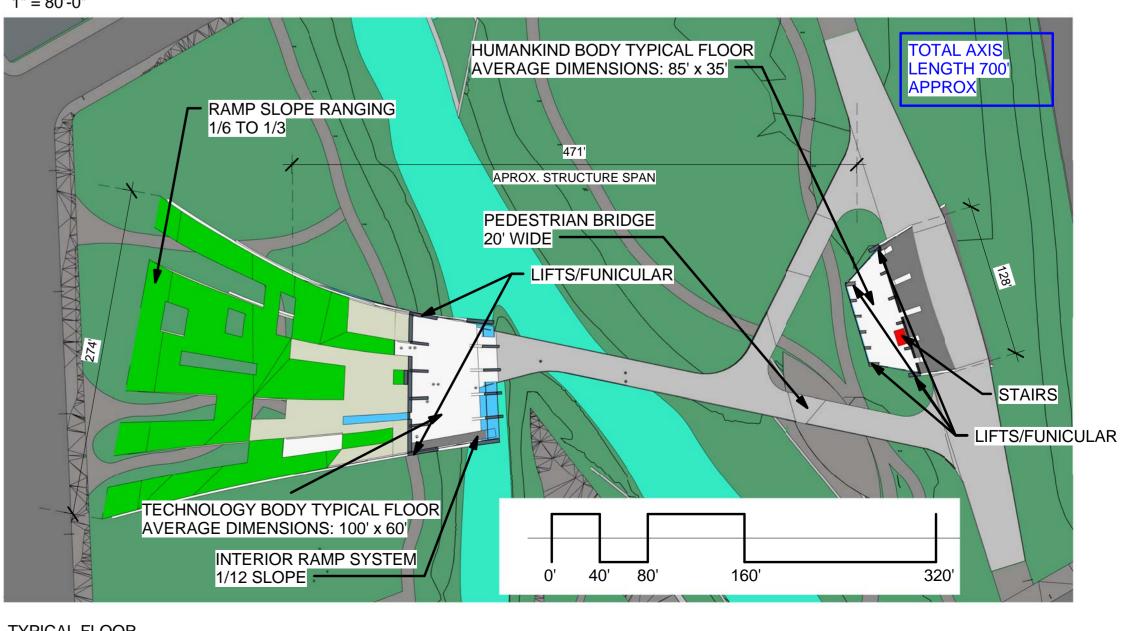

SITE TEMPLATE WITH PROJECT

5 LOCATION 1" = 250'-0" FLEXIBLE STRUCTURAL SYSTEM THAT ALLOWS THE CONCEPT IS CHANGE THE TO CREATE ADDITIONAL FLOORS BETWEEN LEVELS OR NOT CONVENTIONAL IDEA ABOUT DEPENDING ON THE EVENT/EXHIBITION REQUIREMENTS — THE SPACES BELOW THE BRIDGES OPENING IT TO THE VIEWS TO BECOME IN YOU CAN GO TO EVERY LEVEL LOOKOUT SPACES AND ACTIVITIES THAT REVITALIZE THROUGH ELEVATOR/FUNICULAR THE CONFLUENCE SPACE OR YOU CAN COMBINE THE : SYSTEMS.... MULTIPLE WAYS TO ACHIEVE THE GOALS ACCESS TO EACH LEVEL FROM EXTERIOR -ELEVATORS-FUNICULAR CONNECTING TECHNOLOGY AND HUMANKIND BODIES **YOU CAN GO TO EVERY LEVEL** OU CAN GO TO EVERY LEVEL HROUGH EXTERIOR SURFACE THROUGH 1/12 RAMPS IN EACH LEVEL THE MODULES TO CONFIGURE IN A FLEXIBLE WAY AS BE REQUIRED: 25' TO 8'-4" CEILINGS HEIGHT, MORE THAT ONE SPAN BY SPACE, ALL THE LEVEL, OPEN OR CLOSED ELEVATORS-FUNICULAR CONNECTING TECHNOLOGY TO EXTERIOR, ETC AND CONFLUENCE BODIES THEY CAN BE USED FOR GALLERIES, RESTAURANTS, OUTDOOR CAFETERIAS, RESEARCH CENTERS, EVENTS, ETC INTERIOR 1/12-RAMPS SYSTEM CREATING INNOVATE PATHS WITH **AESTHETIC AND PRACTICAL SENSE** IT WILL BE A SCULPTURE BY ITSELF **EXTERIOR SURFACE** TYPICAL LEVEL CONCEPT CONCEPT "UNDER THE BRIDGE" GLASS FLOORS TO GET ADDITIONAL SUNLIGHT IN THE INTERIOR