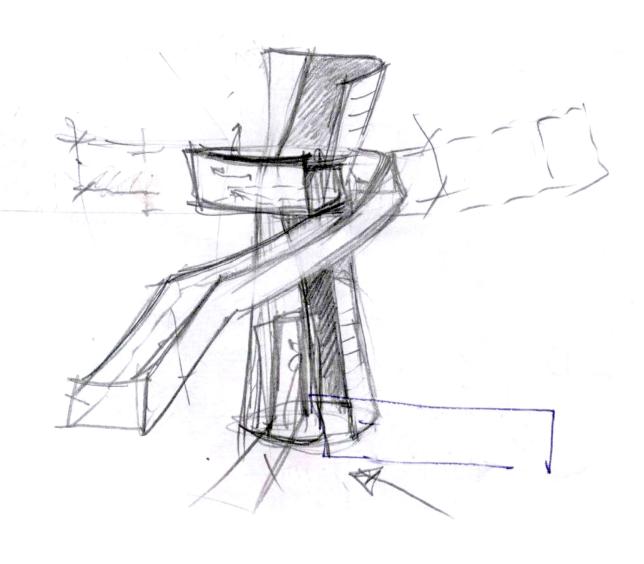

A STRUCTURE OF METAL ALLOY - A COMBINATION OF ONE AND MORE ELEMENTS. BLENDING PROPRIETIES OF EACH ONE LEADS TO A NEW SUBSTANCE WITH INCREASED — STRENGTH AND HARDNESS.

A PATH FOLLOWS THE MAIN DIRECTION OF MOTION IN THE PARK AND GOES BELOW THE SLOPE, PASSING THROUGH THE STRUCTURES. THE MAIN PEDESTRIAN SLOPE SPANS AROUND THE STRUCTURE.

THE SCULPTURE — THE MAIN TWO LINES RAISE TO THE MAXIMUM 200 FEET ABOVE THE GROUND, A COOPER RAMP BRINGS THEM TOGETHER AGAIN TO FOLLOW ALONG AN IMAGINARY ASYMPTOTE TOWARDS THE SKY.