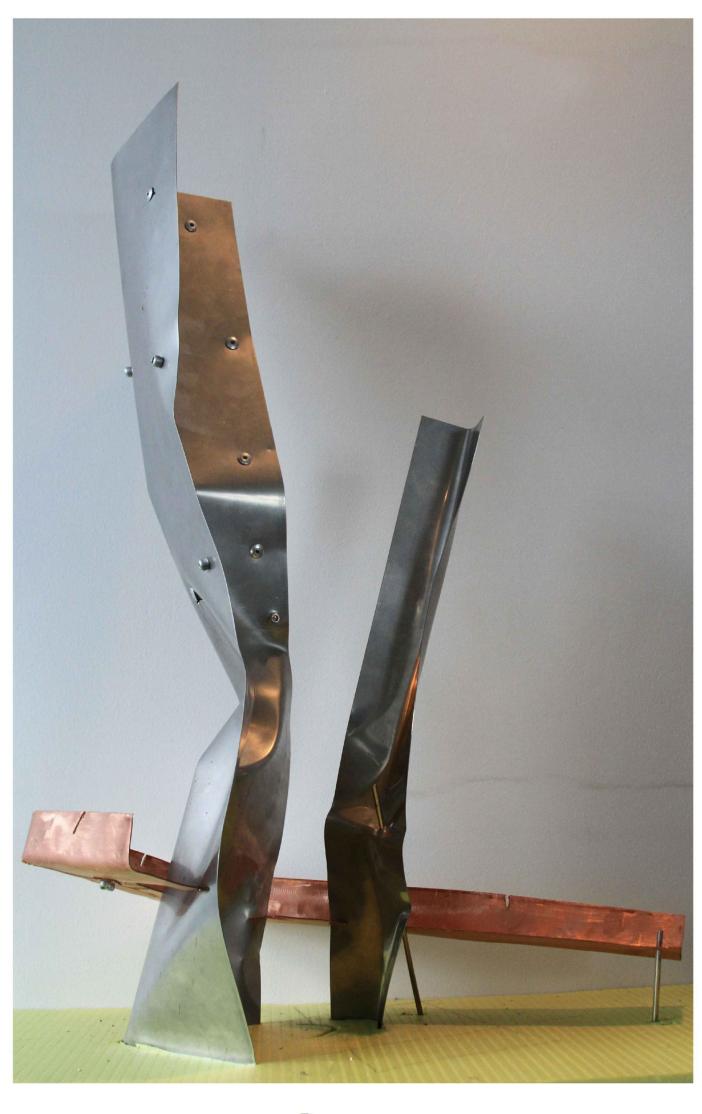

A STRUCTURE OF METAL ALLOY - A COMBINATION OF ONE AND MORE ELEMENTS. BLENDING PROPRIETIES OF EACH ONE LEADS TO A NEW SUBSTANCE WITH INCREASED — STRENGTH AND HARDNESS.

A PATH FOLLOWS THE MAIN DIRECTION OF MOTION IN THE PARK AND GOES BELOW THE SLOPE, PASSING THROUGH THE STRUCTURES. THE MAIN PEDESTRIAN SLOPE SPANS AROUND THE STRUCTURE.

THE SCULPTURE — THE MAIN TWO LINES RAISE TO THE MAXIMUM 200 FEET ABOVE THE GROUND, A COOPER RAMP BRINGS THEM TOGETHER AGAIN TO FOLLOW ALONG AN IMAGINARY ASYMPTOTE TOWARDS THE SKY.