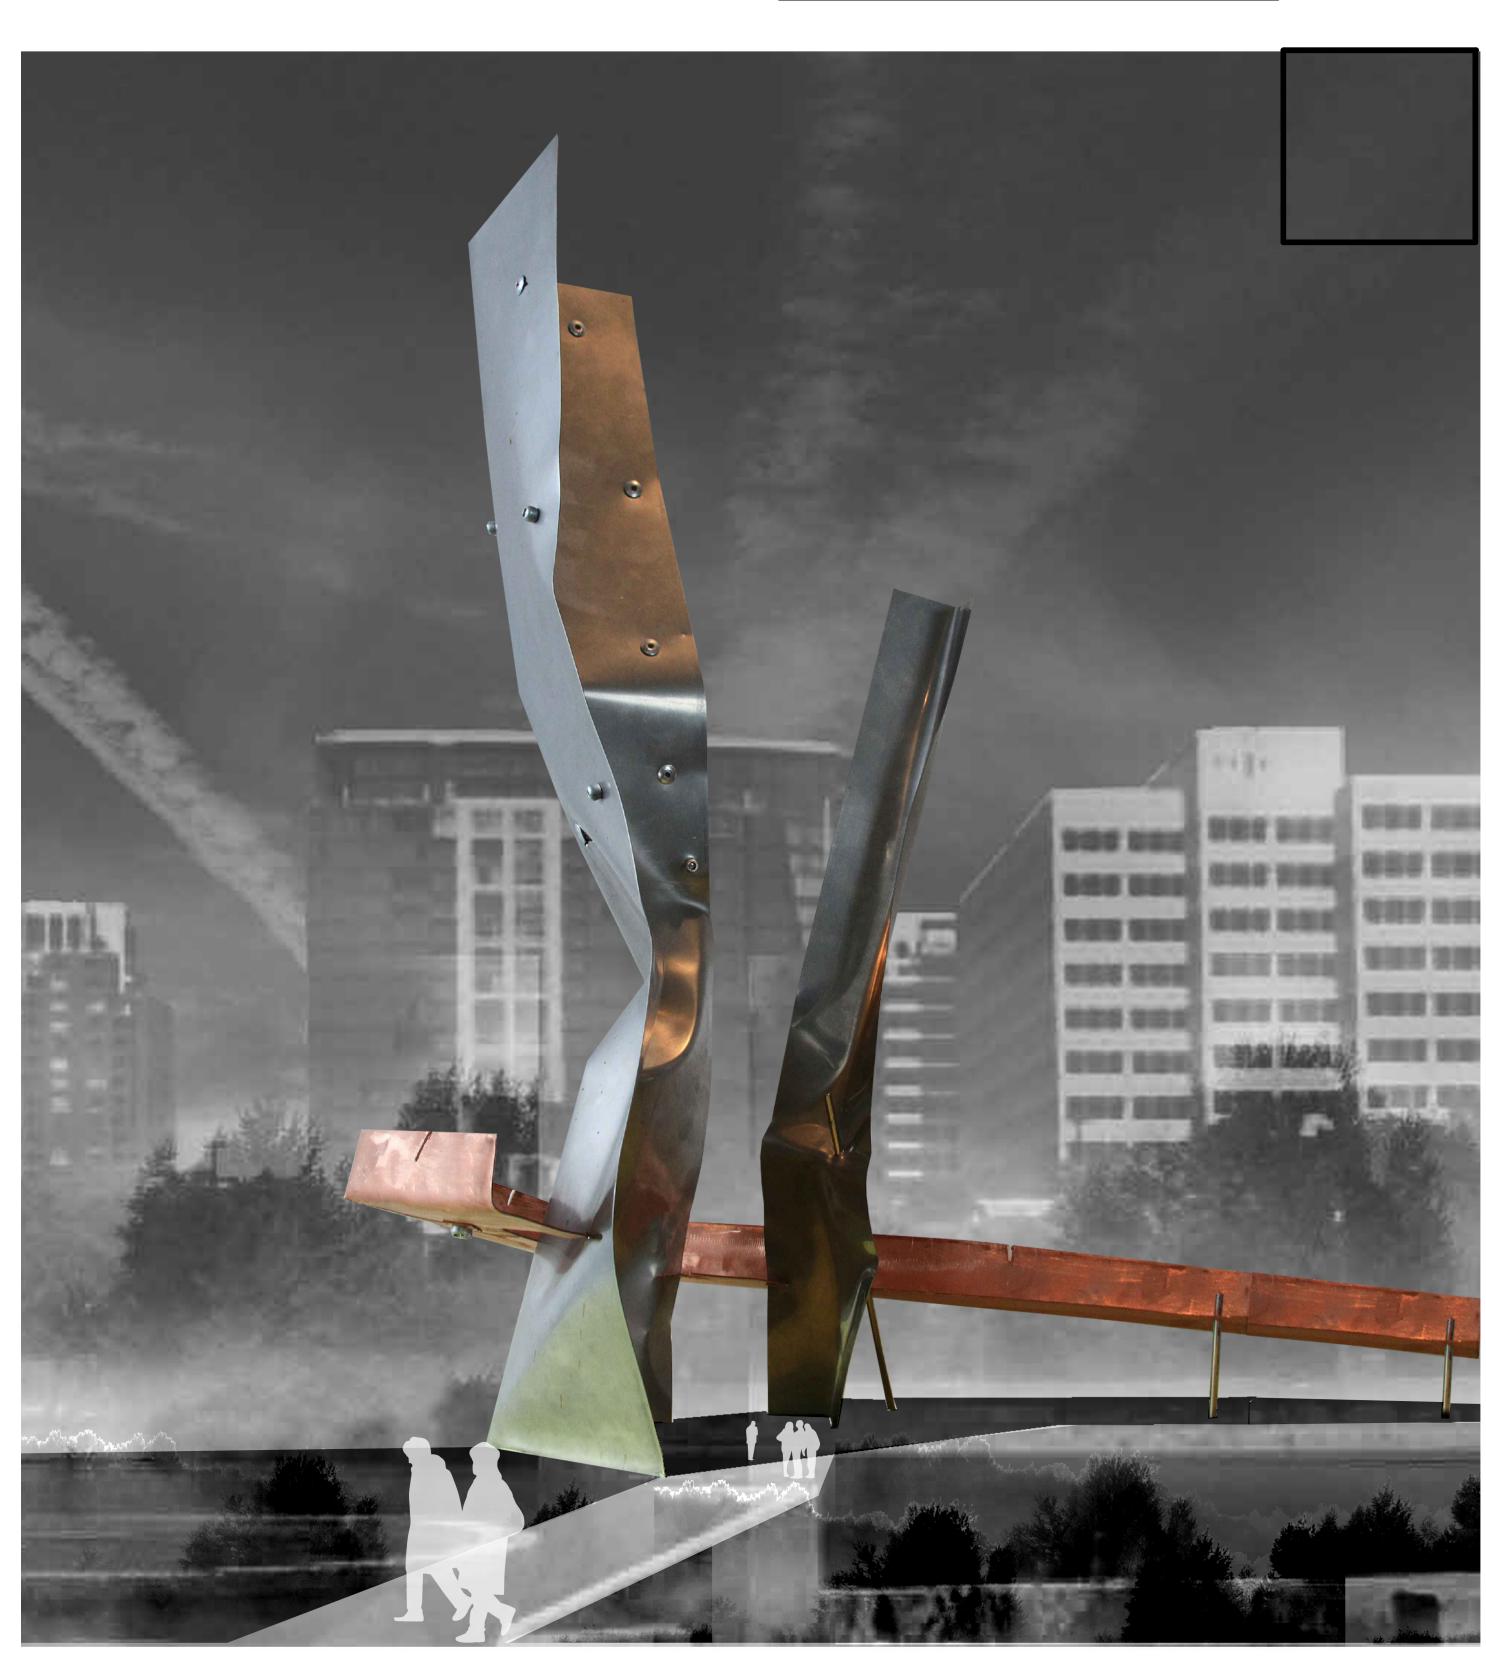

A STRUCTURE OF METAL ALLOY - A COMBINATION OF ONE AND MORE ELEMENTS. BLENDING PROPRIETIES OF EACH ONE LEADS TO A NEW SUBSTANCE WITH INCREASED — STRENGTH AND HARDNESS.

A PATH FOLLOWS THE MAIN DIRECTION OF MOTION IN THE PARK AND GOES BELOW THE SLOPE, PASSING THROUGH THE STRUCTURES. THE MAIN PEDESTRIAN SLOPE SPANS AROUND THE STRUCTURE.

THE SCULPTURE — THE MAIN TWO LINES RAISE TO THE MAXIMUM 200 FEET ABOVE THE GROUND, A COOPER RAMP BRINGS THEM TOGETHER AGAIN TO FOLLOW ALONG AN IMAGINARY ASYMPTOTE TOWARDS THE SKY.