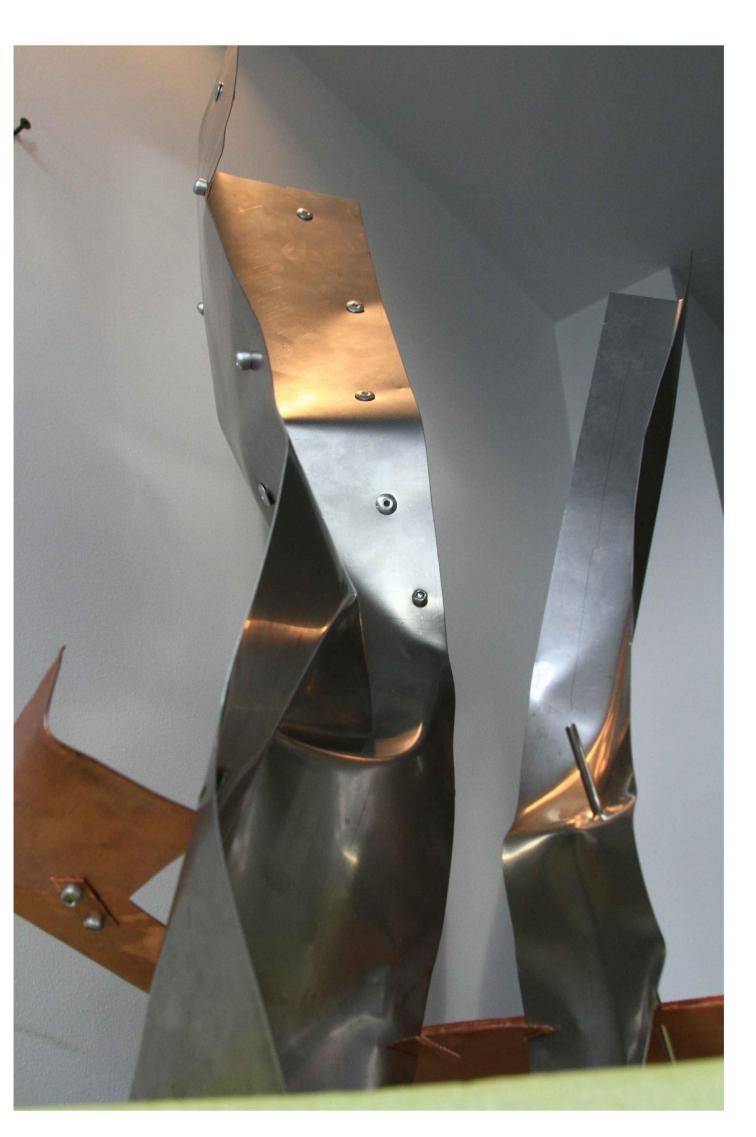

A STRUCTURE OF METAL ALLOY - A COMBINATION OF ONE AND MORE ELEMENTS. BLENDING PROPRIETIES OF EACH ONE LEADS TO A NEW SUBSTANCE WITH INCREASED — STRENGTH AND HARDNESS.

A PATH FOLLOWS THE MAIN DIRECTION OF MOTION IN THE PARK AND GOES BELOW THE SLOPE, PASSING THROUGH THE STRUCTURES. THE MAIN PEDESTRIAN SLOPE SPANS AROUND THE STRUCTURE.

THE SCULPTURE — THE MAIN TWO LINES RAISE TO THE MAXIMUM 200 FEET ABOVE THE GROUND, A COOPER RAMP BRINGS THEM TOGETHER AGAIN TO FOLLOW ALONG AN IMAGINARY ASYMPTOTE TOWARDS THE SKY.