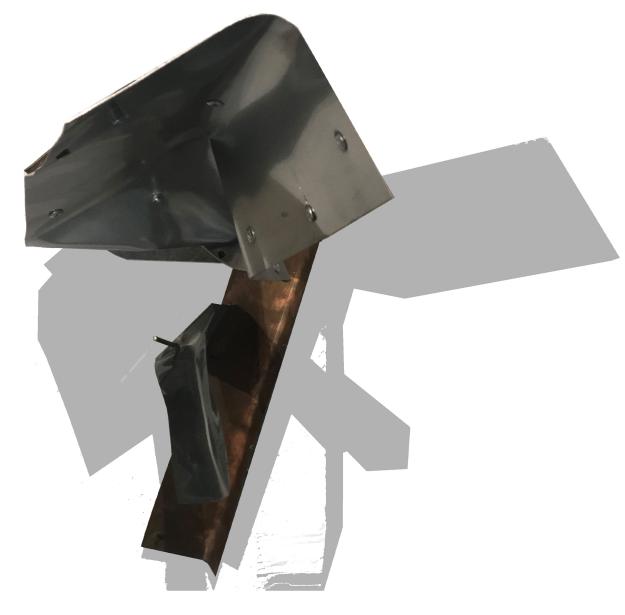

A STRUCTURE OF METAL ALLOY - A COMBINATION OF ONE AND MORE ELEMENTS. BLENDING PROPRIETIES OF EACH ONE LEADS TO A NEW SUBSTANCE WITH INCREASED — STRENGTH AND HARDNESS.

A PATH FOLLOWS THE MAIN DIRECTION OF MOTION IN THE PARK AND GOES BELOW THE SLOPE, PASSING THROUGH THE STRUCTURES. THE MAIN PEDESTRIAN SLOPE SPANS AROUND THE STRUCTURE.

THE SCULPTURE — THE MAIN TWO LINES RAISE TO THE MAXIMUM 200 FEET ABOVE THE GROUND, A COOPER RAMP BRINGS THEM TOGETHER AGAIN TO FOLLOW ALONG AN IMAGINARY ASYMPTOTE TOWARDS THE SKY.