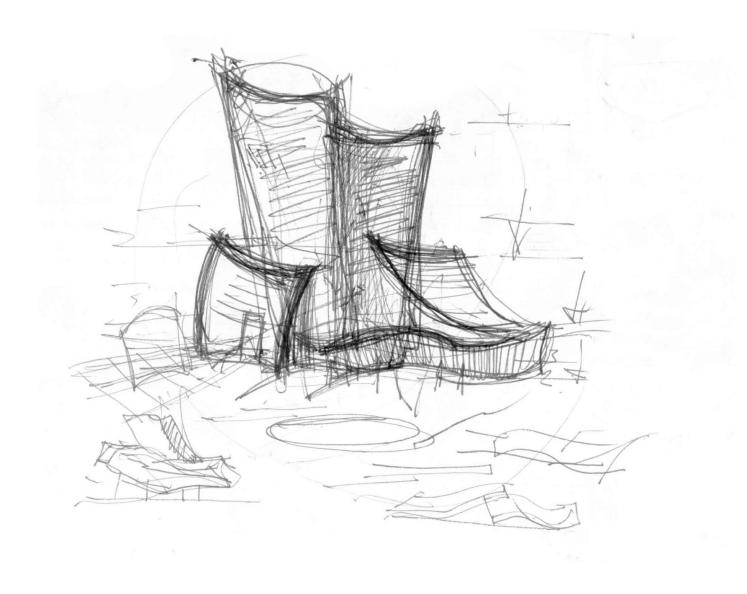

IN THE MOST IMPORTANT URBAN PARK IN SILICON VALLEY, THE CONFLUENCE OF THE GUADALUPE RIVER AND LOS GATOS CREEK REIFIED ITSELF.
THE CONFLUENCE OF TWO ELEMENTS,
CONVENTIONALLY SPEAKING, ALLOWS FOR BOTH OF THEM TO BE MORE SUCCESSFUL, TO THINK BIGGER,
TO DOUBLE UP FORCES TO BECOME MORE INFLUENT AND POWERFUL.

A STRUCTURE OF METAL ALLOY - A COMBINATION OF ONE AND MORE ELEMENTS. BLENDING PROPRIETIES OF EACH ONE LEADS TO A NEW SUBSTANCE WITH INCREASED — STRENGTH AND HARDNESS.

A PATH FOLLOWS THE MAIN DIRECTION OF MOTION IN THE PARK AND GOES BELOW THE SLOPE, PASSING THROUGH THE STRUCTURES. THE MAIN PEDESTRIAN SLOPE SPANS AROUND THE STRUCTURE.