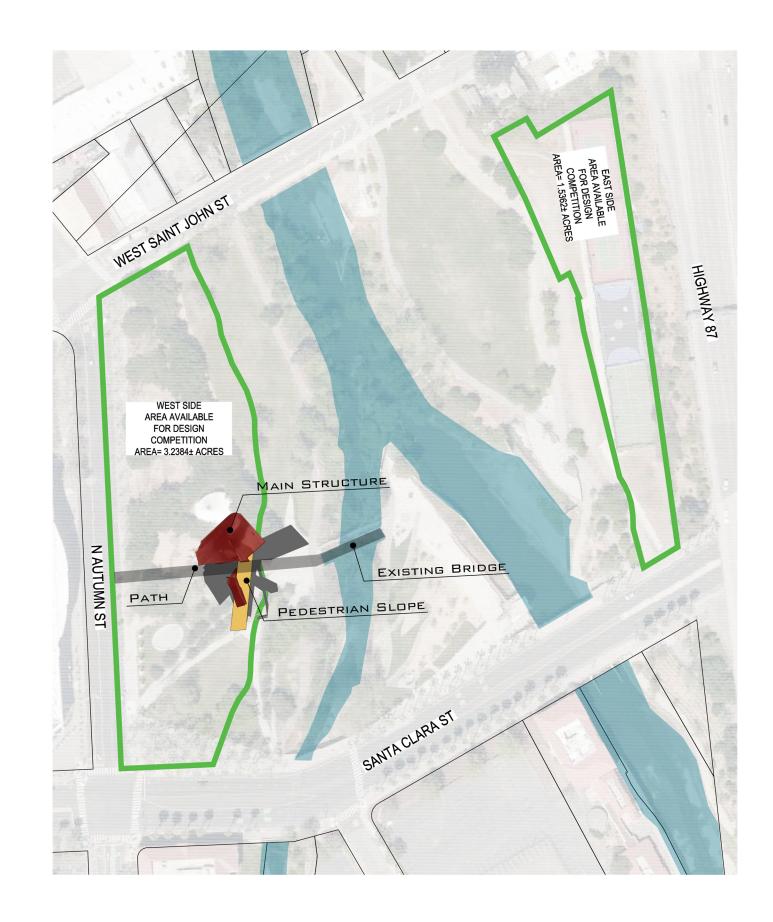

IN THE MOST IMPORTANT URBAN PARK IN SILICON VALLEY, THE CONFLUENCE OF THE GUADALUPE RIVER AND LOS GATOS CREEK REIFIED ITSELF.
THE CONFLUENCE OF TWO ELEMENTS,
CONVENTIONALLY SPEAKING, ALLOWS FOR BOTH OF THEM TO BE MORE SUCCESSFUL, TO THINK BIGGER,
TO DOUBLE UP FORCES TO BECOME MORE INFLUENT AND POWERFUL.

A STRUCTURE OF METAL ALLOY - A COMBINATION OF ONE AND MORE ELEMENTS. BLENDING PROPRIETIES OF EACH ONE LEADS TO A NEW SUBSTANCE WITH INCREASED — STRENGTH AND HARDNESS.

A PATH FOLLOWS THE MAIN DIRECTION OF MOTION IN THE PARK AND GOES BELOW THE SLOPE, PASSING THROUGH THE STRUCTURES. THE MAIN PEDESTRIAN SLOPE SPANS AROUND THE STRUCTURE.

THE SCULPTURE — THE MAIN TWO LINES RAISE TO THE MAXIMUM 200 FEET ABOVE THE GROUND, A COOPER RAMP BRINGS THEM TOGETHER AGAIN TO FOLLOW ALONG AN IMAGINARY ASYMPTOTE TOWARDS THE SKY.