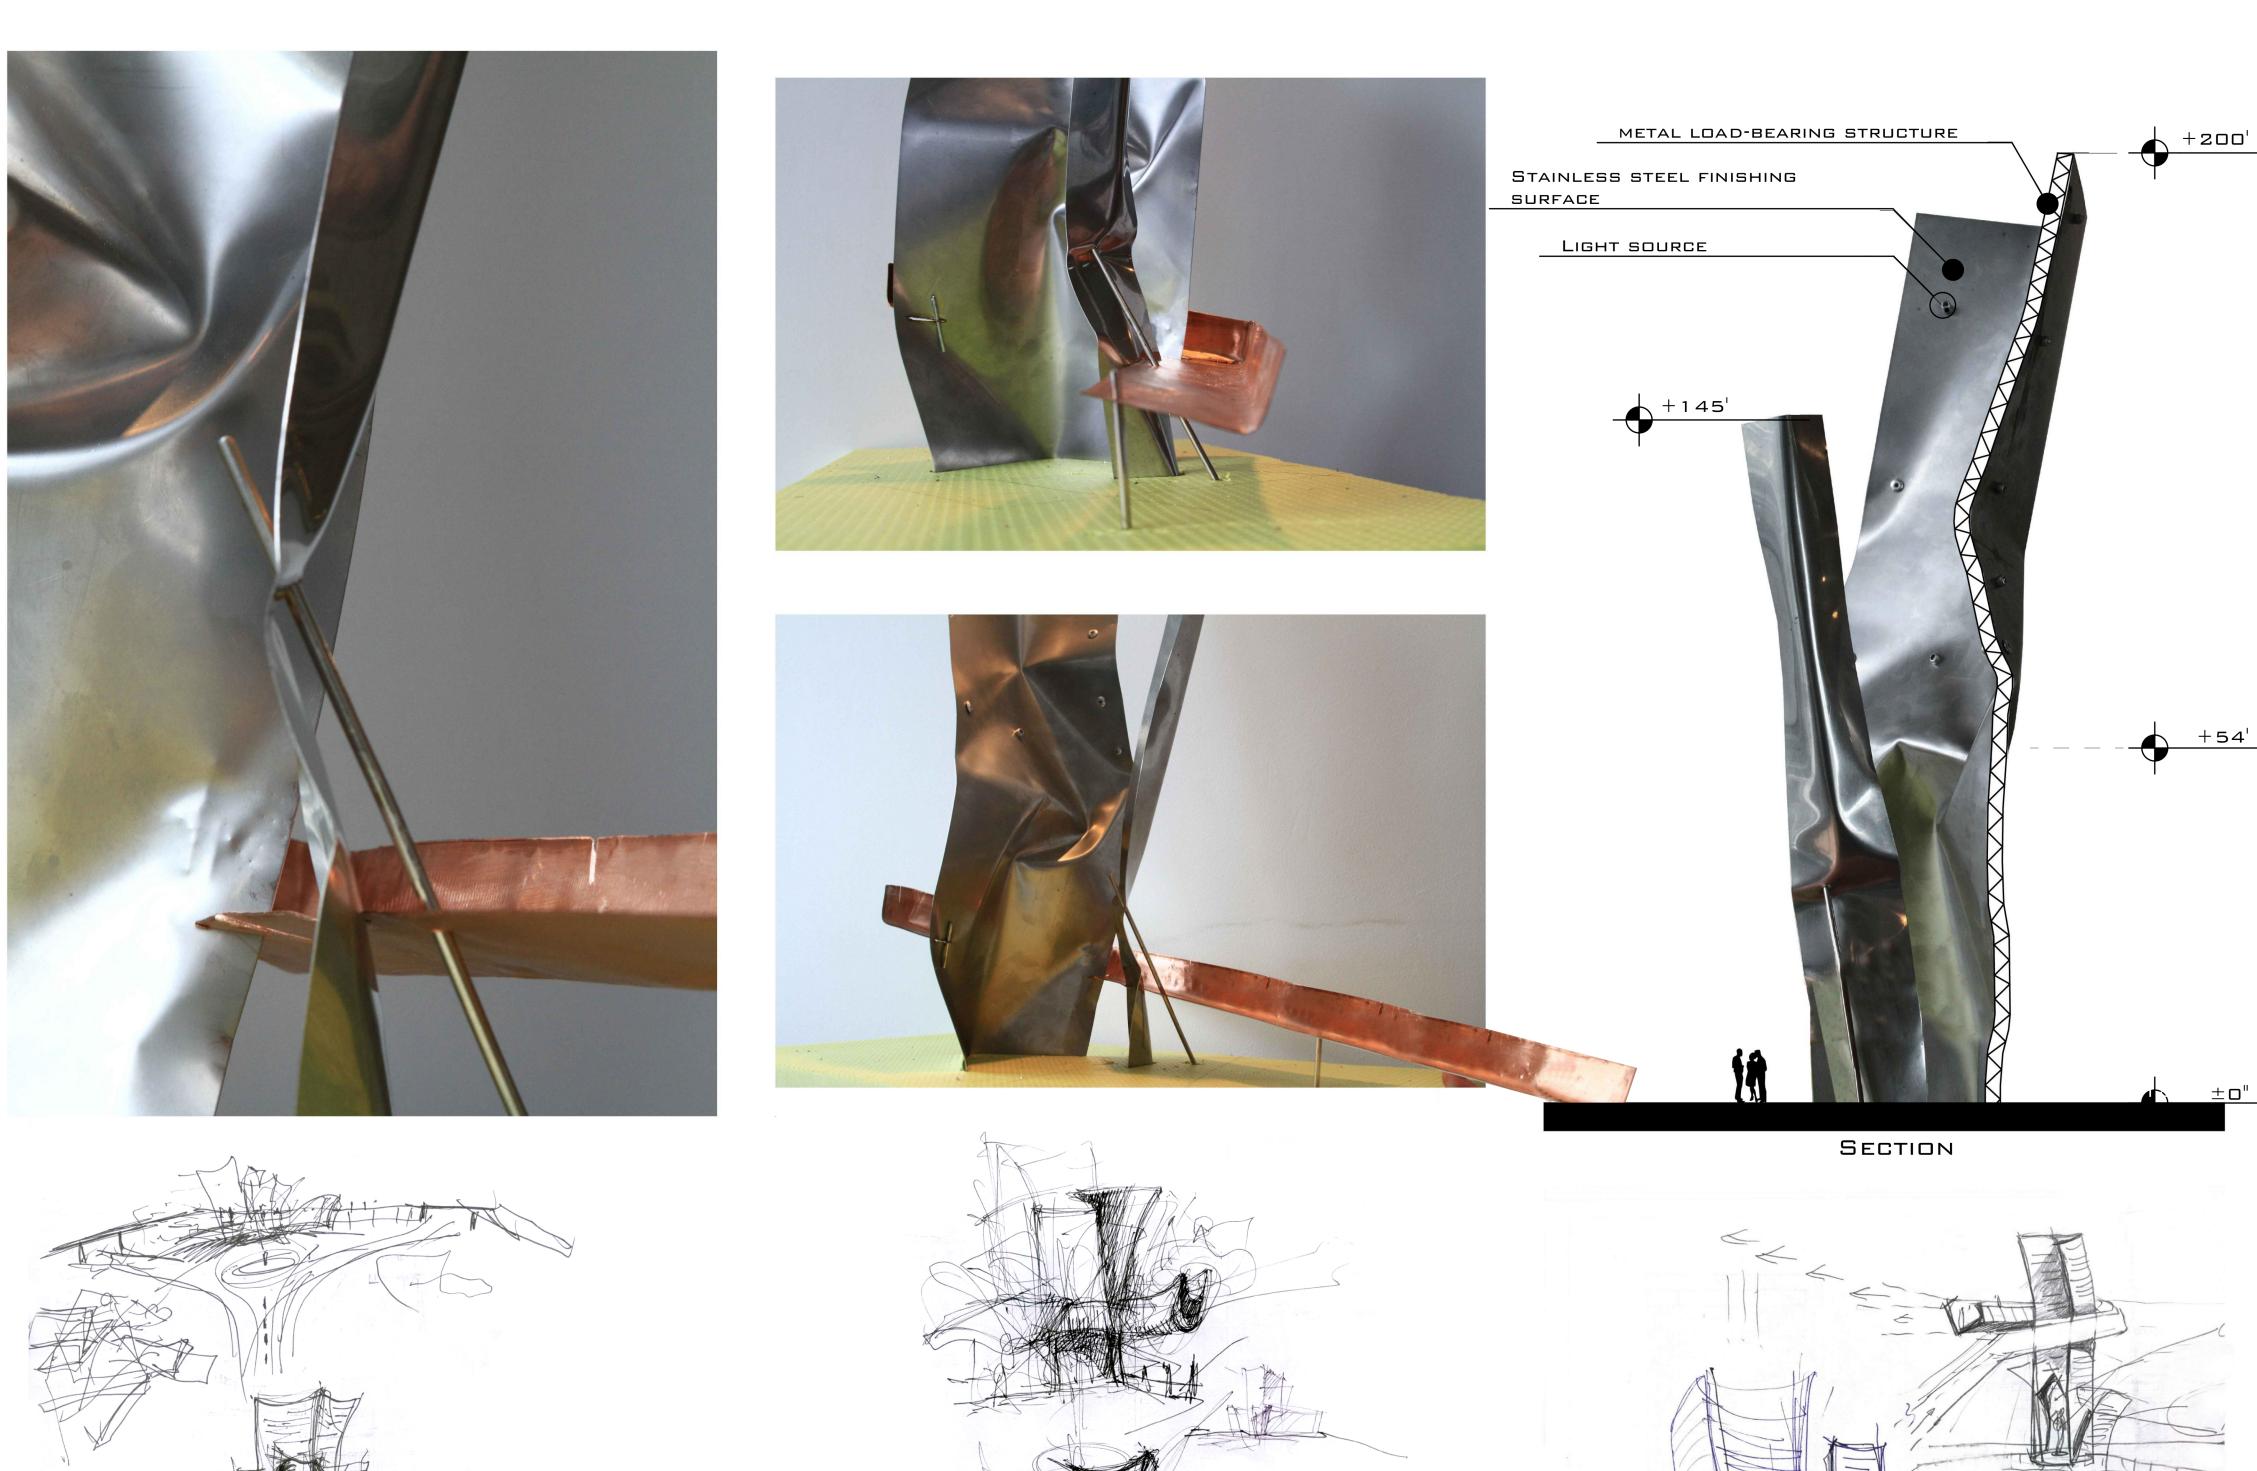

A STRUCTURE OF METAL ALLOY - A COMBINATION OF ONE AND MORE ELEMENTS. BLENDING PROPRIETIES OF EACH ONE LEADS TO A NEW SUBSTANCE WITH INCREASED — STRENGTH AND HARDNESS.

A PATH FOLLOWS THE MAIN DIRECTION OF MOTION IN THE PARK AND GOES BELOW THE SLOPE, PASSING THROUGH THE STRUCTURES. THE MAIN PEDESTRIAN SLOPE SPANS AROUND THE STRUCTURE.

THE SCULPTURE — THE MAIN TWO LINES RAISE TO THE MAXIMUM 200 FEET ABOVE THE GROUND, A COOPER RAMP BRINGS THEM TOGETHER AGAIN TO FOLLOW ALONG AN IMAGINARY ASYMPTOTE TOWARDS THE SKY.