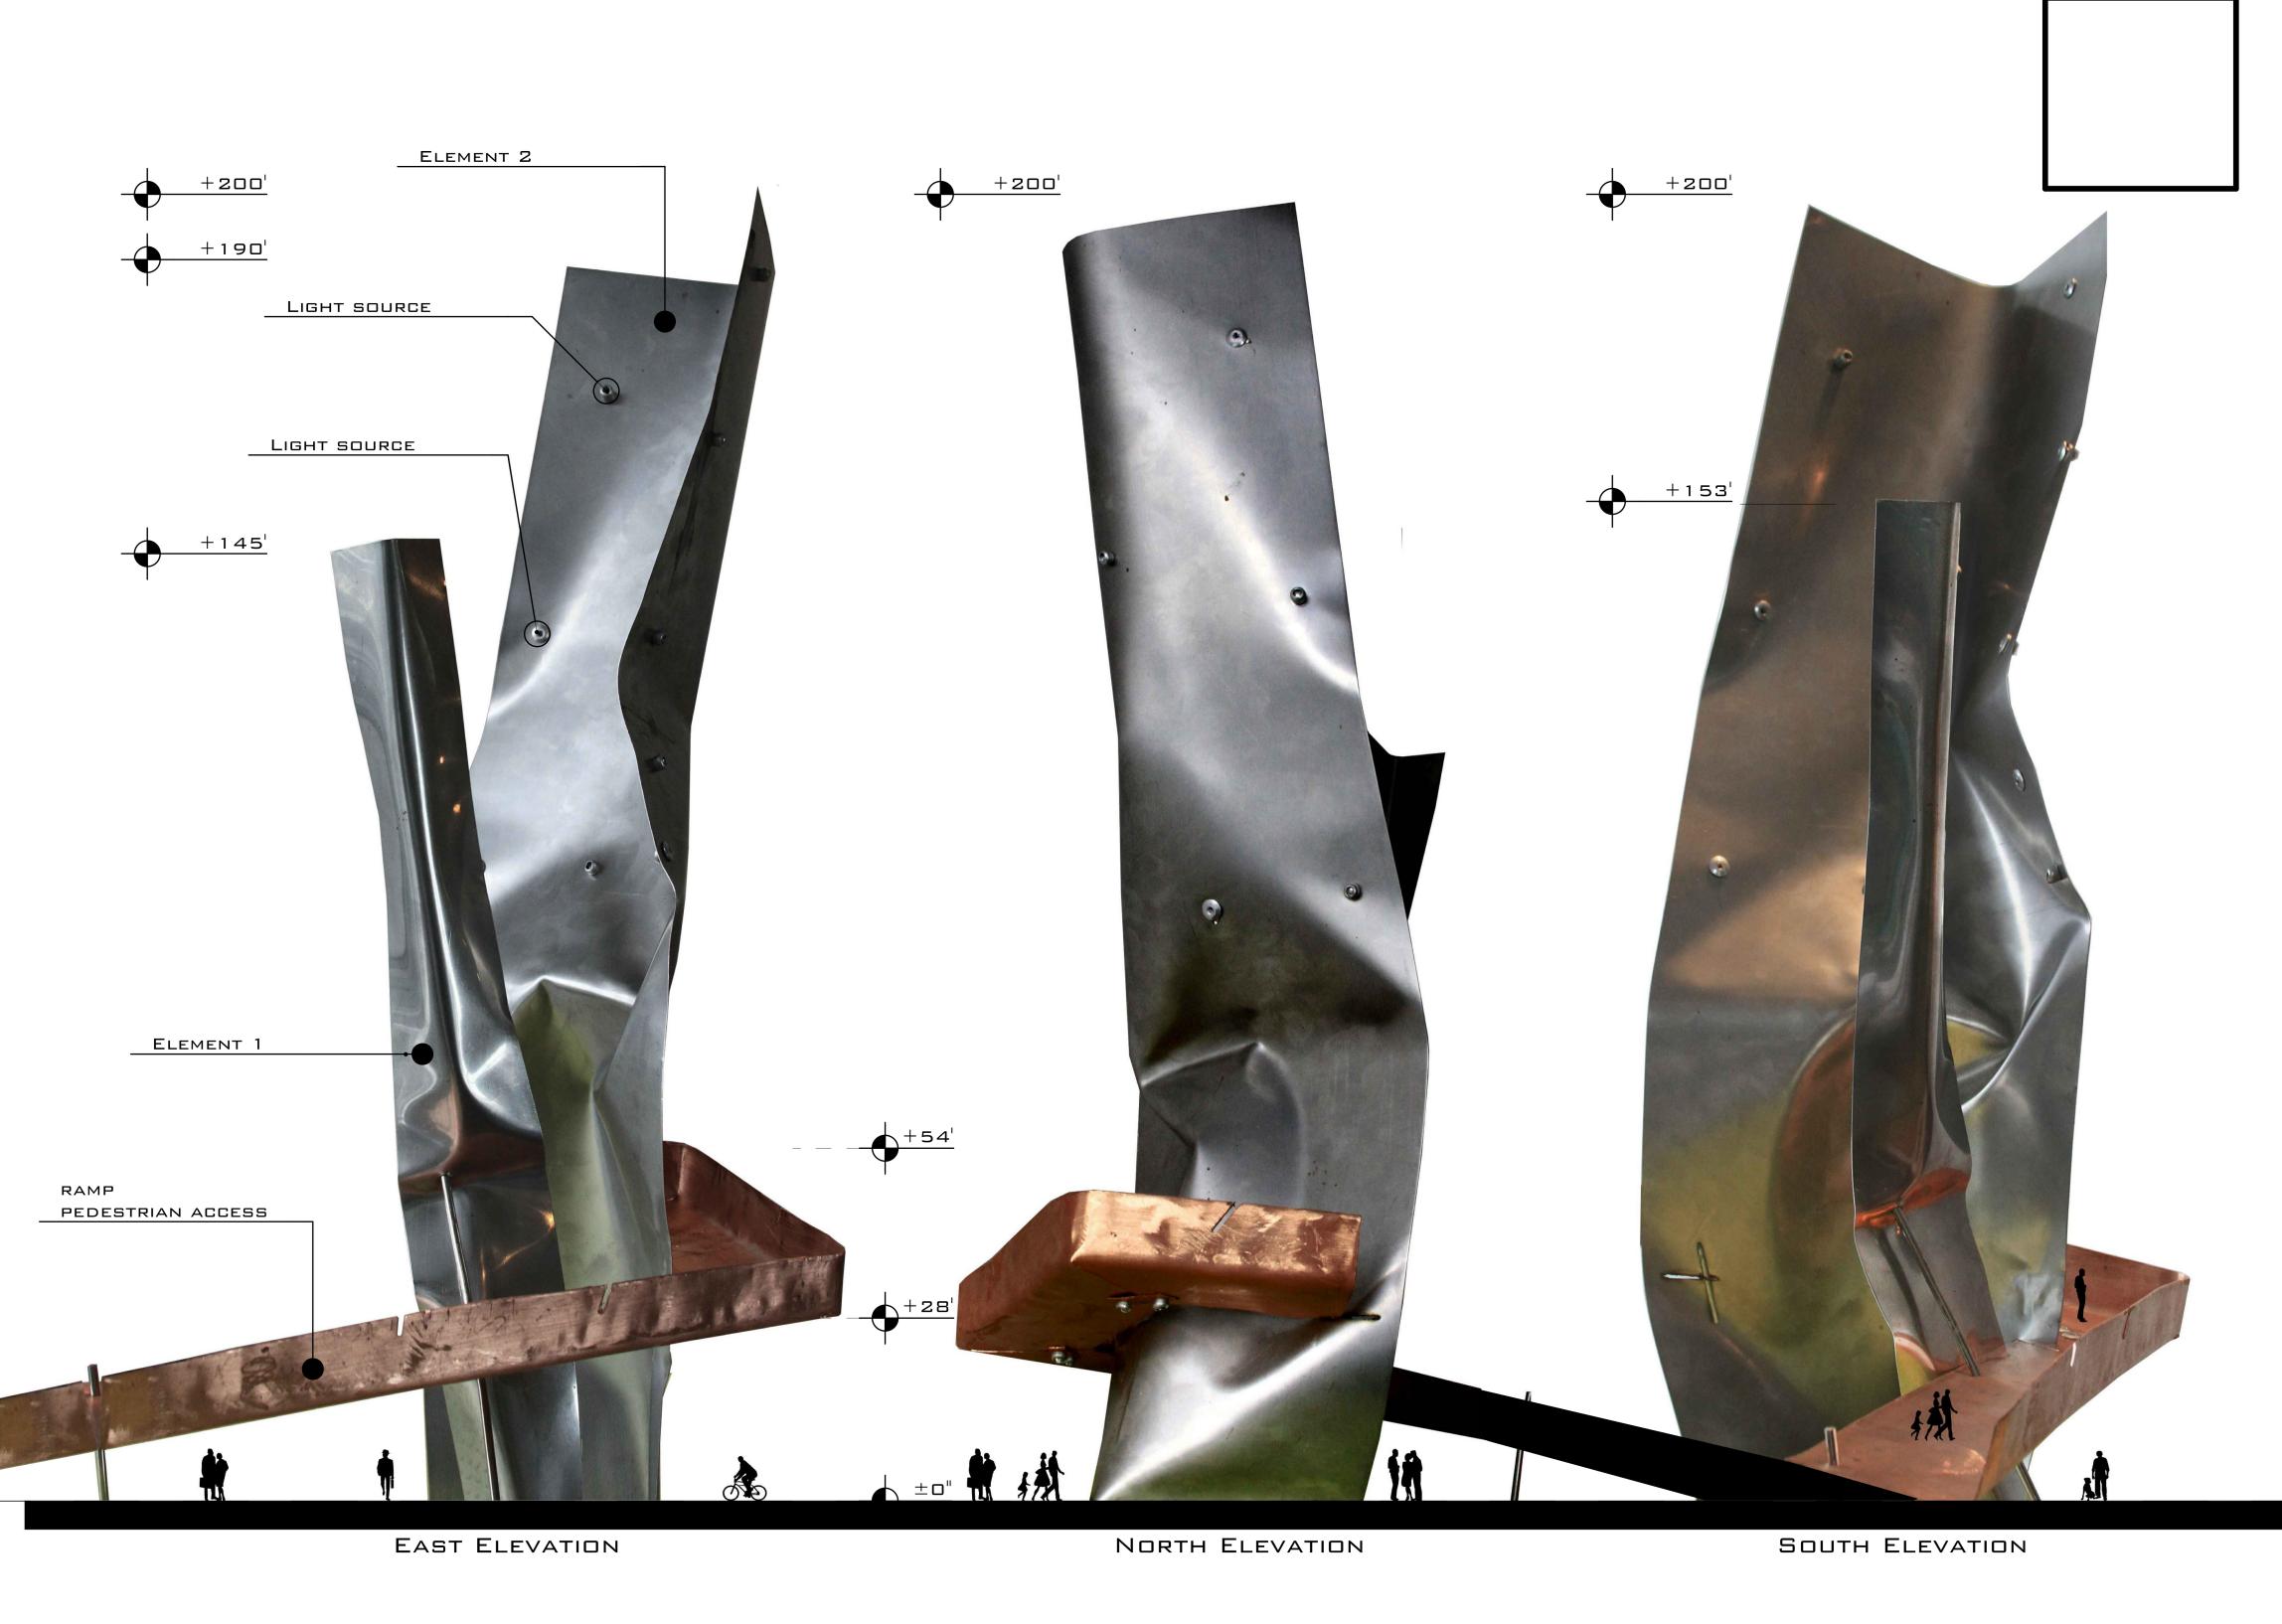

A STRUCTURE OF METAL ALLOY - A COMBINATION OF ONE AND MORE ELEMENTS. BLENDING PROPRIETIES OF EACH ONE LEADS TO A NEW SUBSTANCE WITH INCREASED — STRENGTH AND HARDNESS.

A PATH FOLLOWS THE MAIN DIRECTION OF MOTION IN THE PARK AND GOES BELOW THE SLOPE, PASSING THROUGH THE STRUCTURES. THE MAIN PEDESTRIAN SLOPE SPANS AROUND THE STRUCTURE.

THE SCULPTURE — THE MAIN TWO LINES RAISE TO THE MAXIMUM 200 FEET ABOVE THE GROUND, A COOPER RAMP BRINGS THEM TOGETHER AGAIN TO FOLLOW ALONG AN IMAGINARY ASYMPTOTE TOWARDS THE SKY.