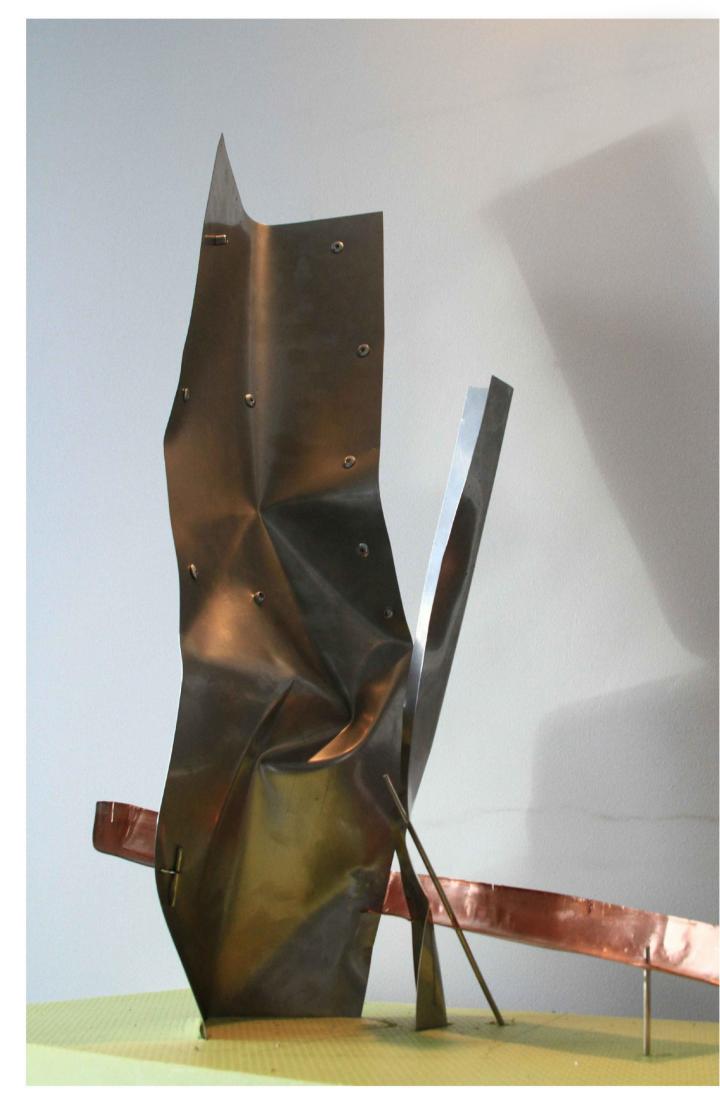

A STRUCTURE OF METAL ALLOY - A COMBINATION OF ONE AND MORE ELEMENTS. BLENDING PROPRIETIES OF EACH ONE LEADS TO A NEW SUBSTANCE WITH INCREASED — STRENGTH AND HARDNESS.

A PATH FOLLOWS THE MAIN DIRECTION OF MOTION IN THE PARK AND GOES BELOW THE SLOPE, PASSING THROUGH THE STRUCTURES. THE MAIN PEDESTRIAN SLOPE SPANS AROUND THE STRUCTURE.

THE SCULPTURE — THE MAIN TWO LINES RAISE TO THE MAXIMUM 200 FEET ABOVE THE GROUND, A COOPER RAMP BRINGS THEM TOGETHER AGAIN TO FOLLOW ALONG AN IMAGINARY ASYMPTOTE TOWARDS THE SKY.