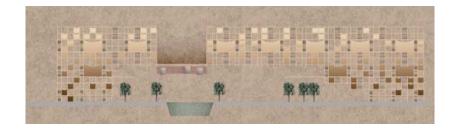

## HAND BY HAND

TO GIVE A DIRECTION OR TO CONSOLIDATE THE LINK BETWEEN THE IMMENSITY OF THE NATURE AND THE CITY, WE DECIDED TO CREATE A BUILDING COMPOUND BY A STRUCTURE WHICH IS CONCEIVED AS A BRIDGE FACING THE SAN FRANCISCO BAY AND AS A GATE FOR THE SILICON VALLEY.

BEING THE SYMBOL OF FRATERNITY AND MUTUAL AID, THIS ICONIC BUILDING IS DESIGNED IN THREE PARTS, TWO PARTS ARE LIKE "TWO SHAKING HANDS" AND ANOTHER PART IS LIKE A PRECIEUSE JEWEL WHICH IS BEING HOLD BY "THE TWO HANDS". THIS IS REPRESENTING THE ENTREPRENEUR SPIRIT SUCH AS COLLABORATION, CREATION AND CRYSTALISATION.

THE MAINS STRUCTURE OF THE BUIDLING IS COMPOSED OF THE "TWO SHAKING HANDS" WHICH ARE DESIGNED TO BE MUSEUM, EXHIBITION HALL AND CO-WORKING SPACE. THE CENTRAL PART OF THE STRUCTURE IS A SQUARE WHICH IS SUSPENDED BETWEEN THE TWO SHAKING HANDS. THIS CENTRAL SQUARE IS CREATED TO BE AN ENTERTAINMENT PLACE INCLUDING A RESTAURANT WITH A VIEW OVER THE RIVER.