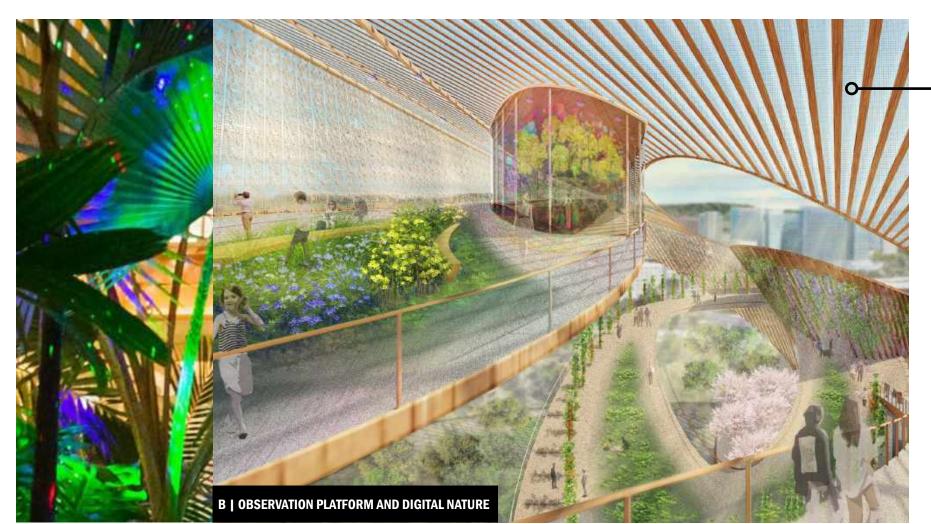

### DIGITAL

Observation platform and a glowing landscape of digital experiences that symbolize 1990s discoveries.

San Jose Electric Light Tower was constructed in 1881.