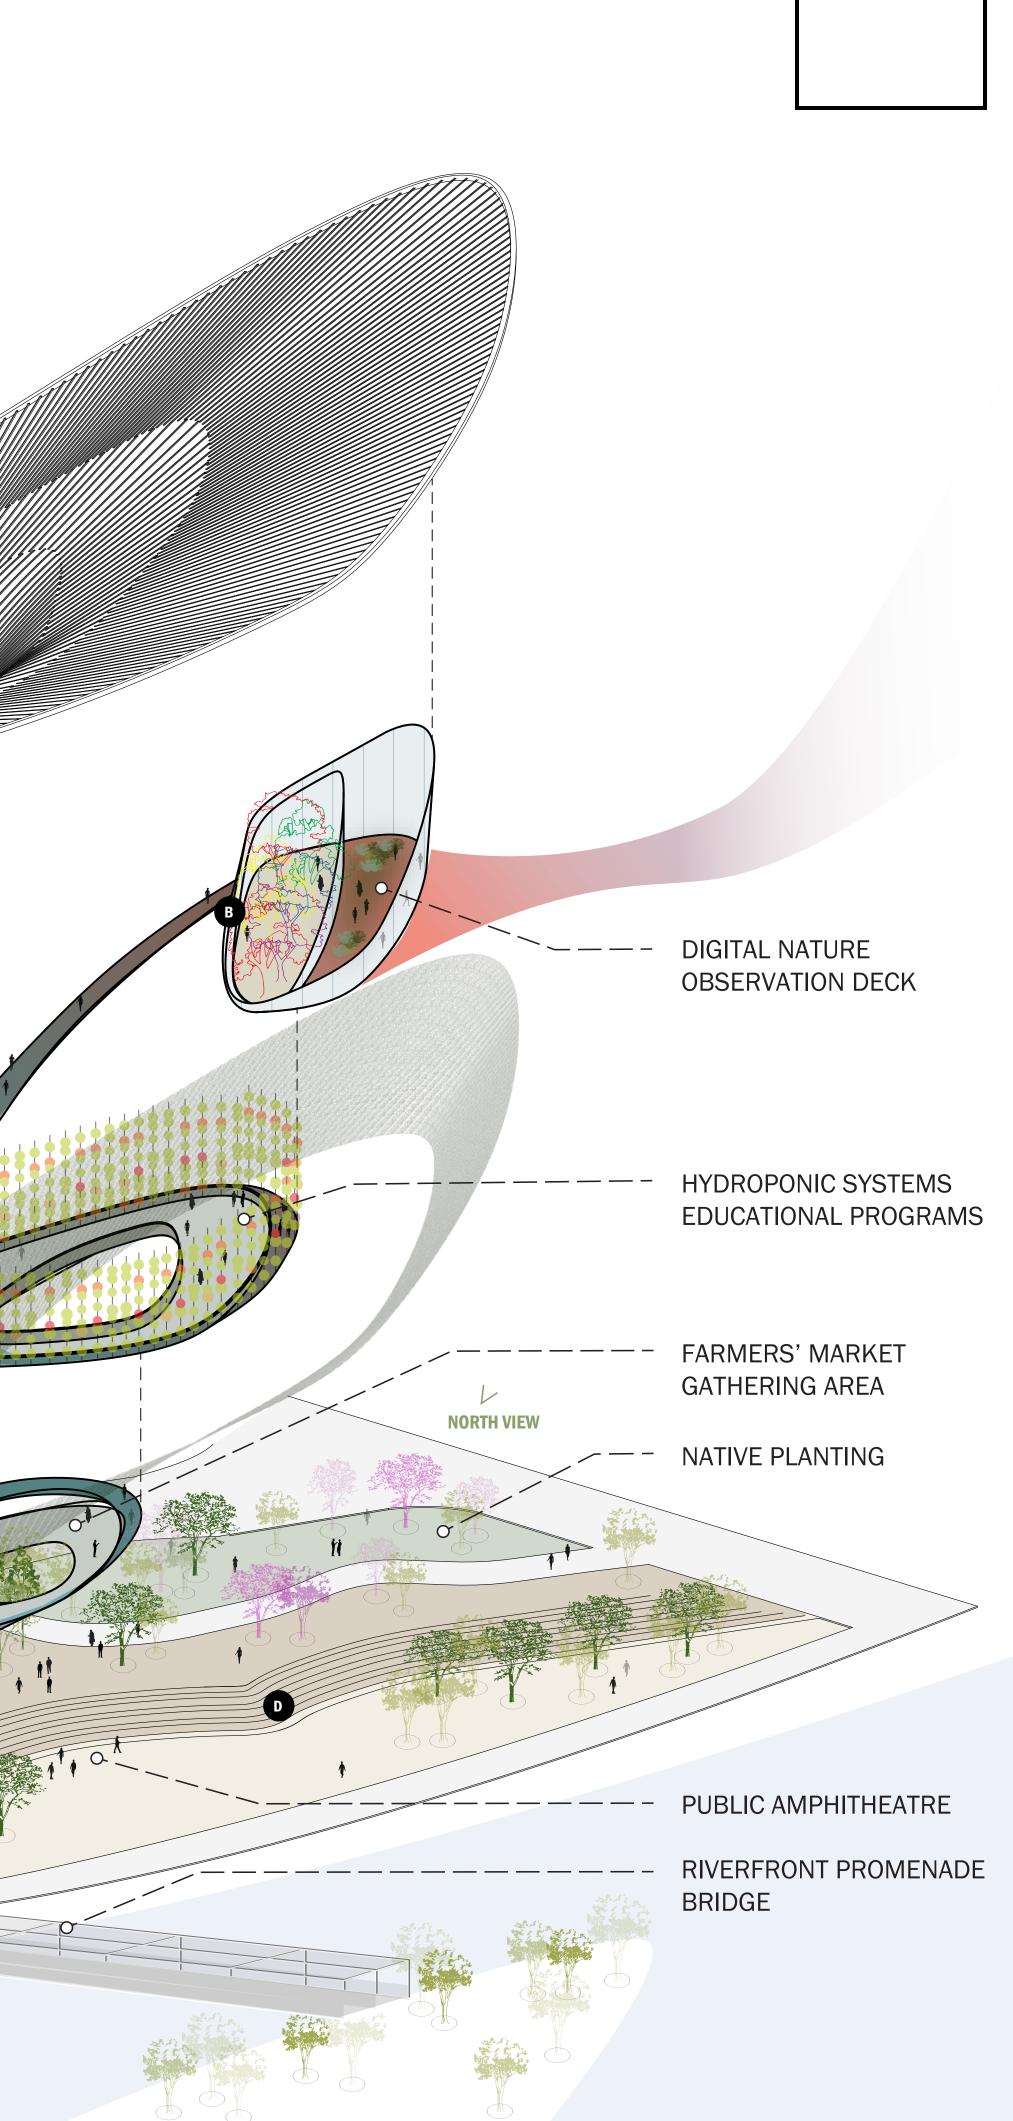

### DIGITAL

Observation platform and a glowing landscape of digital experiences that symbolize 1990s discoveries.

San Jose Electric Light Tower was constructed in 1881.

# AGRICULTURAL

Hydroponic systems for communitygrown, sustainable food in response to **CIRCULATION CORE** the 1860s local agricultural movement. RESTROOMS SUPPORT SPACES rainwater collection recycled water reuse local food production small spatial footprint Ŭ CIRCULATION RAMP \_ \_\_ \_\_ \_\_ \_\_ \_\_ \_\_ \_\_ \_\_ DENSE PLANTING ACCESSIBLE DECK \_ 1 **VIEW TO SAP CENTER** NATIVE An homage to 1750s historical landscapes in the Santa Clara Valley. drought resistant native landscape reduced water runoff ¥ 101 AND ANT CITY VIEW **SOUTH VIEW** 1  $\wedge$ WELCOME CENTER -----LEARNING & MAKING SPACES