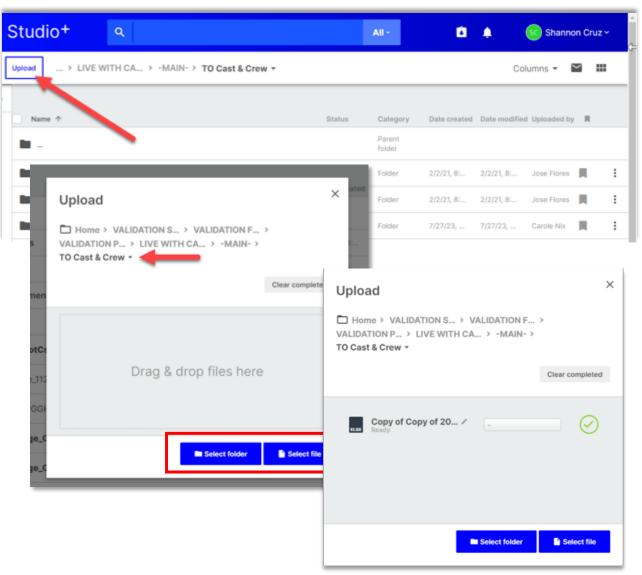

## **Upload Documents**

Documents can only be uploaded to the **TO Cast & Crew** folder for the Payroll Coordinator to receive a new file from the payroll accountant.

- Click the Upload button located on the upper-left corner of the screen. The Upload modal will appear.
- 2. Uploads can be done by dragging and dropping or using the Select button at the bottom of the modal. You can upload entire folders or individual files.
- 3. A red  $\mathbf{X}$  indicates that the file is still uploading.
- 4. A green check  $\checkmark$  indicates that the file has successfully uploaded.

You can exit the Upload modal while files are still uploading and move on to other tasks within Studio+. The files will continue to successfully upload in the background. Once you start the upload process, it's not cancellable. The **Clear Completed** button does not cancel your upload or delete the files, but simply clears the uploaded files from appearing in the Upload modal.