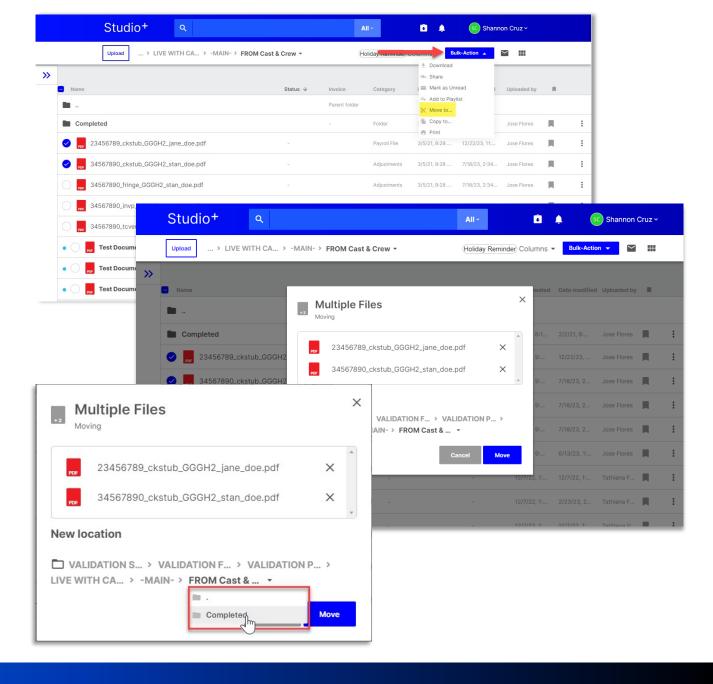

# **The Completed Folder**

Once documents have been processed and completed, it is important to move them into the **Completed** folder to stay organized and easily view only new documents that have been added by your Payroll Coordinator. Documents can be moved to the Completed folder in bulk, or individually:

- 1. Double-click the FROM Cast & Crew folder.
- 2. Select the circle to the left of the document(s) that you want to move.
- 3. If moving multiple files at once, click the **Bulk-Action** button in the top right.
- 4. In the drop down, select Move To.
- 5. Select the **Completed** folder in the folder path.
- 6. Click Move.
- 7. You can view your files by double-clicking the **Completed** folder.