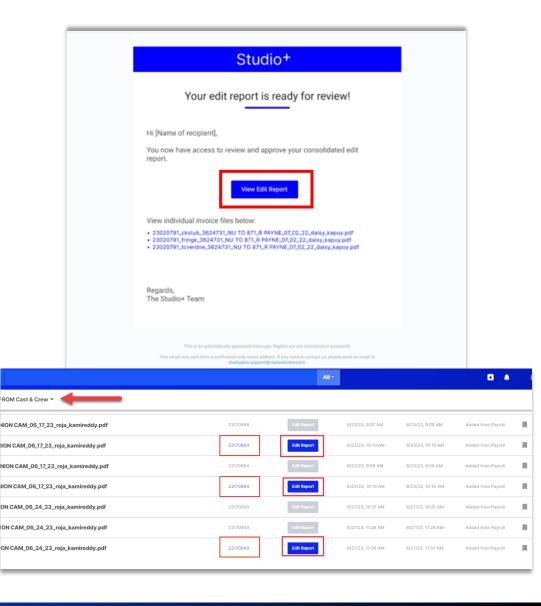

#### **Email notifications:**

You'll receive an email notification from Studio+ alerting you that a new edit report or approved invoice has been uploaded. Click the 'View Edit Report' button to view the full edit report or click the invoice links to review individual invoice files in Studio+.

#### Within Studio+'s "FROM Cast & Crew" folder:

Access the FROM Cast & Crew folder in Studio+ to see your available edit reports. The latest versions will display a blue 'Edit Report' button (or an 'Approved Invoice' button if the invoice has already been approved) and a hyperlinked invoice number. Click the button or the invoice number to access the Edits screen. Note that prior versions of the edit report will not have active links.

Once you've accessed your digital edit report, you'll be able to request revisions or approve the invoice digitally. Keep in mind that only those with the Invoice Approver role can approve or request revisions on the Edits screen. <u>Click here</u> to view a detailed, step-by-step guide and video on how to approve invoices using digital edits.