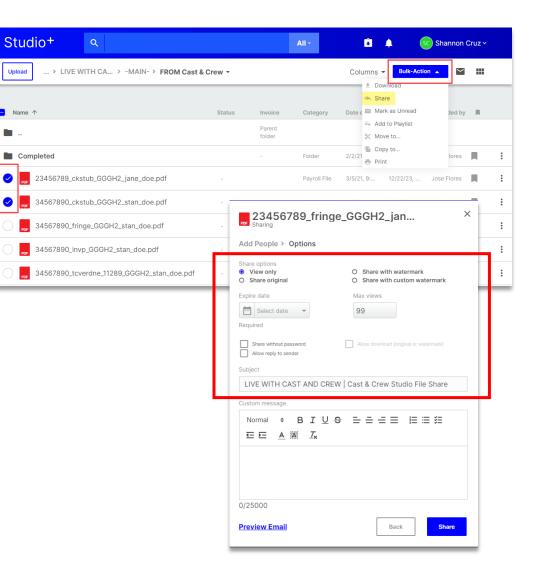

# **Sharing Files**

We've made it easier to manage the payroll workflow by providing a safe, secure environment for exchanging files with the Payroll Coordinator. Upload timecards, start documents, and other files to a specified folder. Your Payroll Coordinator can then access these files to process them:

- 1. Select the file(s) you'd like to share.
- 2. Click either the 3-dot menu near the file or select the circle to the left of each relevant file and click **Bulk-Action** if you're sharing multiple files.
- 3. Select Share.
- Enter the user(s) you would like to share the document with. Click Next. Note: Files can only be shared between users that have been added to the organization. To add a user, contact your Admin.
- 5. Select the share options, an expiration date, and max views a person can have. You may choose to share without a password. If you do so, the user will only need to click a link to access the file. If this is not selected, the user will be prompted to enter their email and password before gaining access. The password will be sent to the user via the share email.
- 6. You can also enter a custom message to be inserted into the share email.
- Studio+ 🗊 🔔 sc) Shannon Cruz 🗸 ∽ ⊞ Upload > LIVE WITH CA... > -MAIN- > FROM Cast & Crew Columns · **>>** M Share Name / Date c 🖾 Mark as Unread ded by Add to Plavlis Parent folder % Move to.. Copy to.. Completed Folder - Print  $\bigcirc$ 23456789\_ckstub\_GGGH2\_jane\_doe.pdf Payroll File 3/5/21.9:... Jose Flores  $\bigcirc$ 34567890\_ckstub\_GGGH2\_stan\_doe.pdf 3/5/21, 9:. 7/18/23, 2... Jose Flores 23456789\_fringe\_GGGH2\_jan... Х 7/18/23. 2... Jose Flores 34567890\_invp\_GGGH2\_ 7/18/23 2 lose Flores Add People > Options 34567890\_tcverdne\_1128 6/13/23, 1:... Jose Flores Share options View only O Share with watermark O Share original O Share with custom watermark Expire date Max views 99 Select date 🔻 Required Share without password Allow reply to sender Subject LIVE WITH CAST AND CREW | Cast & Crew Studio File Share Custom message B I ⊻ ᢒ ≟ ≟ ≟ ⊒ 띑 띑 띑 ۵ <u> E E A</u> Ã *∐*× 0/25000 Preview Email Back

7. Click **Share** to finish.