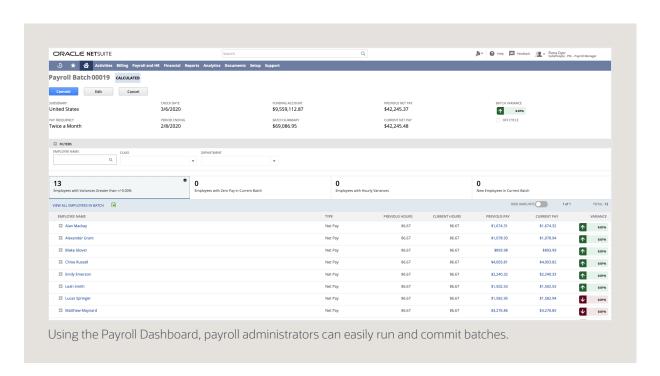

- Processing suspension A payroll batch run can be suspended while in progress so revisions can be made with automatic resumption from the point of change.
- Filtering and searching capabilities Filter and search by employees and other criteria, and improve overall control and management of payroll batch creation and execution.
- Deep editing capabilities Payroll managers can make adjustments to information at a line item level without recalculating the entire batch.
- Payroll reversals Create payroll reversals without re-entering detailed payroll data.