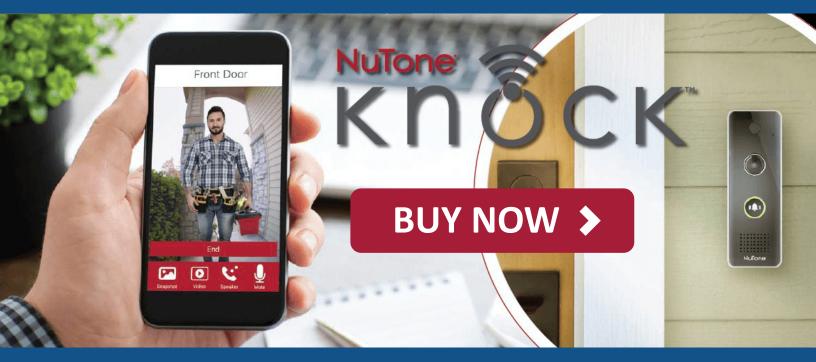

# NuTone Knock™ Smart Video Doorbell Camera

NuTone Knock™ Smart Video Doorbell Camera provides visibility and security – whether you're home or away. You no longer have to wonder "Who's there?", guess if the children get home safely from school, or whether the mailman delivered your package. The motion-sensing camera works day or night, so you never miss another visitor. You can even speak to anyone who rings the doorbell from anywhere in the world.

### See and Speak to Visitors

- See your entire entry area with the 180° view 720p HD camera
- Night vision camera for low light conditions
- Speak to visitors with two-way audio

#### **Keep a Record of Visitors**

- Record video or take snapshots on demand.
- Automatically saves a snapshot whenever the doorbell button is pressed.
- Automatically saves video to the cloud whenever motion is detected or the button is pressed.