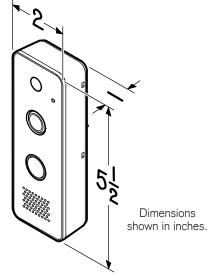

## **Model DCAM100**

Smart Video Doorbell pushbutton that allows you to see and speak to visitors from anywhere.

| FEATURES                                                    |                                                                |
|-------------------------------------------------------------|----------------------------------------------------------------|
| IP65 Waterproof                                             | Yes                                                            |
| Over-the-air<br>Firmware Upgrades                           | Yes                                                            |
| Housing                                                     | Black plastic with Satin Nickel decorative ring                |
| UV Protection                                               | Yes                                                            |
| Operating<br>Environment                                    | -22F to 122°F / -30C to 50C                                    |
| Lighted Pushbutton                                          | Yes - Green and Red                                            |
| Wi-Fi 802.11                                                | Yes                                                            |
| Compatibility                                               | Mechanical Chimes and LA227WH only                             |
| Mounting and<br>Electrical Hardware<br>included             | Yes                                                            |
| Surface Mount<br>Installation                               | Yes - Fits most wood, stucco, brick, vinyl, or aluminum siding |
| REQUIREMENTS                                                |                                                                |
| Use with transformer                                        | Class 2 UL                                                     |
| Voltage                                                     | 8-20 VAC                                                       |
| Hz                                                          | 60 Hz                                                          |
| Watts                                                       | 10W minimum                                                    |
| INSTALLATION                                                |                                                                |
| Complete installation instructions included with each unit. |                                                                |