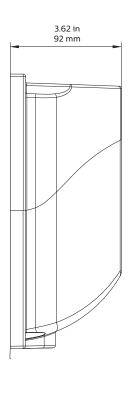

|
| Power connection       | Round our octagonal junction box, or 1/2" conduit entry on bottom. |
| Material and finishing | Plastic housing with textured bronze finish                        |
| Operating temperature  | -40°C to +40°C                                                     |
| Weight                 | 1.39 lbs.                                                          |
| IP/IK rating           | Wet locations/IP65 / IK08                                          |
| Compliance             | cETLus/FCC                                                         |
| Warranty               | 3-year limited warranty                                            |
|                        |                                                                    |





## **Dimensions**