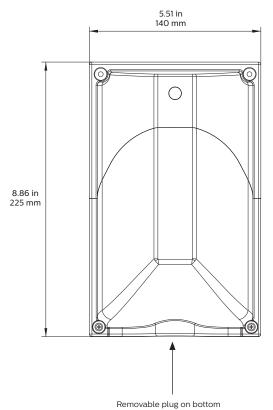

|
| Power connection       | Round our octagonal junction box, or 1/2" conduit entry on bottom. |
| Material and finishing | Plastic housing with textured bronze finish                        |
| Operating temperature  | -40°C to +40°C                                                     |
| Weight                 | 1.39 lbs.                                                          |
| IP/IK rating           | Wet locations/IP65 / IK08                                          |
| Compliance             | cETLus/FCC                                                         |
| Warranty               | 3-year limited warranty                                            |
|                        |                                                                    |





## **Dimensions**