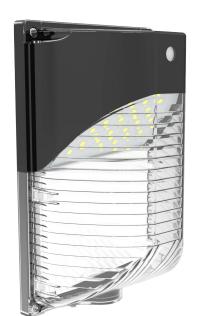

## Wall Pack

| Project:  |      |
|-----------|------|
| Location: |      |
| Cat.No:   |      |
| Туре:     |      |
| Lamps:    | Qty: |
| Notes:    |      |

## **Product offering**

| UPC Code     | Catalog Code | Description                                                             | Case Qty.<br>(pc/carton) | Pallet Qty.<br>(pc/pallet) |
|--------------|--------------|-------------------------------------------------------------------------|--------------------------|----------------------------|
| 190096130771 | TWP20W40K1   | 20W, 2400 lumens, 4000k, 120-277v, Bronze finish, includes photocontrol | 10                       | 240                        |

## **Technical specifications**

| •                      |                                                                    |
|------------------------|--------------------------------------------------------------------|
| Nominal power          | 20 W                                                               |
| Nominal lumens         | 2400 lumens                                                        |
| Input voltage          | 120-277V, 50/60Hz                                                  |
| ССТ                    | 4000K                                                              |
| CRI                    | ≥70                                                                |
| System efficacy        | 120 lm/W (typical) ±10%                                            |
| Mounting               | Wall mount                                                         |
| Power connection       | Round our octagonal junction box, or 1/2" conduit entry on bottom. |
| Material and finishing | Plastic housing with textured bronze finish                        |
| Operating temperature  | -40°C to +40°C                                                     |
| Weight                 | 1.39 lbs.                                                          |
| IP/IK rating           | Wet locations/IP65 / IK08                                          |
| Compliance             | cETLus/FCC                                                         |
| Warranty               | 3-year limited warranty                                            |
|                        |                                                                    |