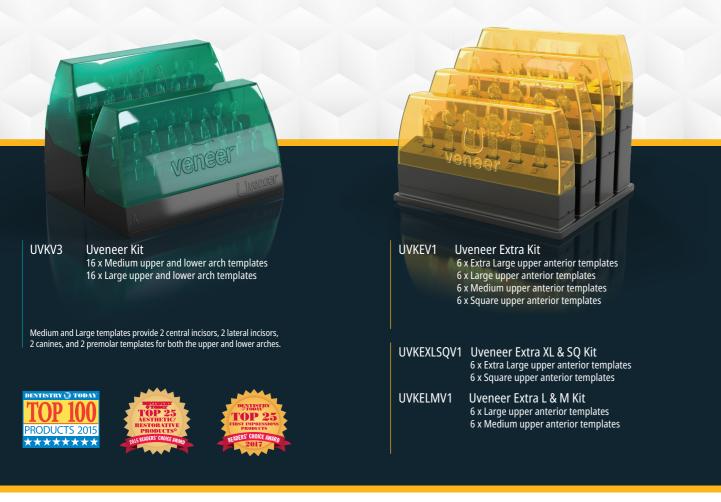

## The Complete Uveneer Family

The Uveneer and Uveneer Extra® template systems are unique, minimally invasive, and create beautiful direct composite veneers—with predictable shape and symmetry. They mimic natural dentition and are designed to create high-quality anterior restorations in one visit. They can also be used for cosmetic mock-ups and shade selection, as well as temporaries during porcelain veneer creation.

## Upper and lower anterior templates in Medium and Large which:

- Create predictable, reproducible composite restorations
- Prevent the oxygen inhibition layer during curing, resulting in a hard and glossy surface
- Allow light to pass through the template to the composite for effective curing
- Work with any preferred composite
- Release easily from cured composite resin
- · Facilitate application on individual or multiple teeth
- Are autoclavable\* and reusable, making them a cost-effective choice

Uveneer Extra templates provide the option of four new upper anterior designs:
Extra Large, Large, Medium, and Square.
To complement the original Uveneer templates, they also:

- Create natural-looking contours on composite restorations
- · Require minimal adjusting or polishing, saving time
- Mimic real tooth anatomy for authentic, natural results
- Are molded based on scanned teeth from Dr. Jan Hajto's work
- Add to the unique potential of the patient's smile
- Possess all of the trusted qualities of the Original Uveneer templates, but with a new design