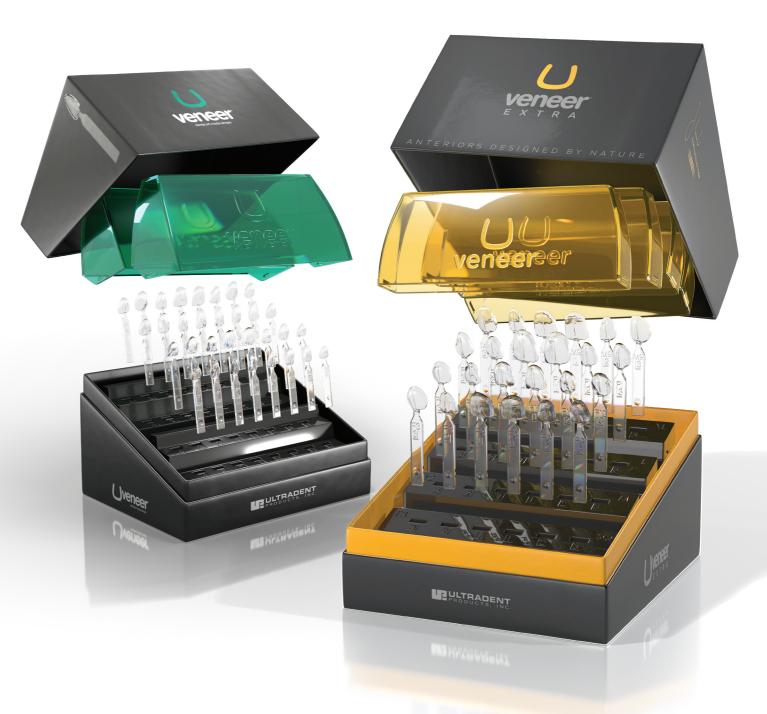

## The Complete Uveneer Family

The Uveneer and Uveneer Extra® template systems are unique, minimally invasive, and create beautiful direct composite veneers—with predictable shape and symmetry. They mimic natural dentition and are designed to create high-quality anterior restorations in one visit. They can also be used for cosmetic mock-ups and shade selection, as well as temporaries during porcelain veneer creation.

## Upper and lower anterior templates in Medium and Large which:

- Create predictable, reproducible composite restorations
- Prevent the oxygen inhibition layer during curing, resulting in a hard and glossy surface
- Allow light to pass through the template to the composite for effective curing
- Work with any preferred composite
- Release easily from cured composite resin
- · Facilitate application on individual or multiple teeth
- Are autoclavable\* and reusable, making them a cost-effective choice

Uveneer Extra templates provide the option of four new upper anterior designs:
Extra Large, Large, Medium, and Square.
To complement the original Uveneer templates, they also:

- Create natural-looking contours on composite restorations
- · Require minimal adjusting or polishing, saving time
- Mimic real tooth anatomy for authentic, natural results
- Are molded based on scanned teeth from Dr. Jan Hajto's work
- Add to the unique potential of the patient's smile
- Possess all of the trusted qualities of the Original Uveneer templates, but with a new design