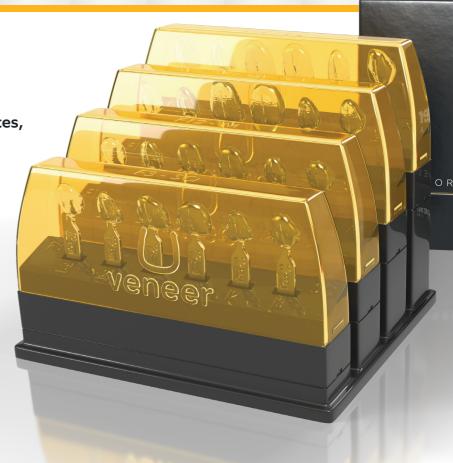

## The Complete Uveneer Family

The Uveneer and Uveneer Extra® template systems are unique, minimally invasive, and create beautiful direct composite veneers—with predictable shape and symmetry. They mimic natural dentition and are designed to create high-quality anterior restorations in one visit. They can also be used for cosmetic mock-ups and shade selection, as well as temporaries during porcelain veneer creation.

Uveneer Extra templates provide the option of four new upper anterior designs:
Extra Large, Large, Medium, and Square.
To complement the original Uveneer templates, they also:

- Create natural-looking contours on composite restorations
- · Require minimal adjusting or polishing, saving time
- Mimic real tooth anatomy for authentic, natural results
- Are molded based on scanned teeth from Dr. Jan Hajto's work
- Add to the unique potential of the patient's smile
- Possess all of the trusted qualities of the Original Uveneer templates, but with a new design

 ${\rm *Black\,base\,and\,transparent\,lids\,are\,NOT\,autoclavable.\,Only\,templates\,are\,autoclavable\,See instructions\,for\,use\,for\,more\,information.}$ 

M - Medium

SQ - Square

L - Large Upper L - Large Lower M - Medium Upper M - Medium Lower XL - Extra Large L - Large