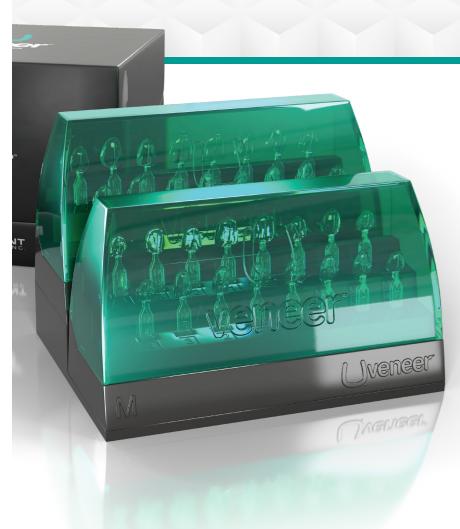

## The Complete Uveneer Family

The Uveneer and Uveneer Extra® template systems are unique, minimally invasive, and create beautiful direct composite veneers—with predictable shape and symmetry. They mimic natural dentition and are designed to create high-quality anterior restorations in one visit. They can also be used for cosmetic mock-ups and shade selection, as well as temporaries during porcelain veneer creation.

## Upper and lower anterior templates in Medium and Large which:

- Create predictable, reproducible composite restorations
- Prevent the oxygen inhibition layer during curing, resulting in a hard and glossy surface
- Allow light to pass through the template to the composite for effective curing
- Work with any preferred composite
- Release easily from cured composite resin
- · Facilitate application on individual or multiple teeth
- Are autoclavable\* and reusable, making them a cost-effective choice

 ${\rm *Black\,base\,and\,transparent\,lids\,are\,NOT\,autoclavable.\,Only\,templates\,are\,autoclavable\,See instructions\,for\,use\,for\,more\,information.}$ 

M - Medium

SQ - Square

L - Large Upper L - Large Lower M - Medium Upper M - Medium Lower XL - Extra Large L - Large