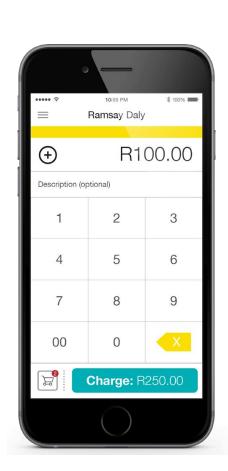

- Accept card payments
- Send Pay Request
- Manage Staff & Products
- Access your iKhokha Profile
- Get a Cash Advance