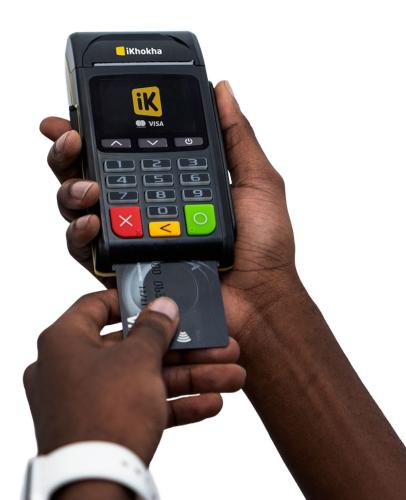

# We make it easier to accept Debit & Credit Cards

The card machine is yours after you buy it. **ZERO monthly rentals**.

Lowest transaction rates in South Africa. 2,75% ex VAT or lower.

Link your private or business bank account for settlements.\*

#### How does it work?

**Apart from the Shaker Solo**, all iKhokha card machines connect to your iOS or Android smartphone through Bluetooth. All you need is 3G reception or Wifi.

The **Shaker Solo** has built-in 3G and doesn't require a phone.