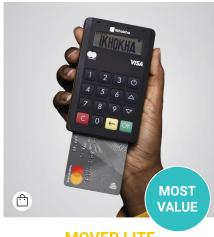

### Card machines for any business size

MOVER LITE Retail Price: R1999

Connect to your smartphone via Bluetooth to process credit card transactions. Perfect for small salons and spaza shops. MOVER PRO Retail Price: R2399