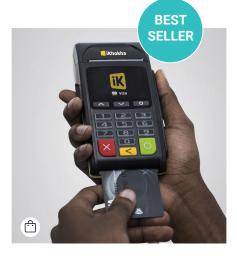

### Card machines for any business size

MOVER LITE Retail Price: R1999

Connect to your smartphone via Bluetooth to process credit card transactions. Perfect for small salons and spaza shops. MOVER PRO Retail Price: R2399

Tap & Go capability & Bluetooth connection to your smartphone. **Perfect for fast-paced businesses.**  Built-in printer, Tap & Go capability and connects to your smartphone via Bluetooth for easy transactions.