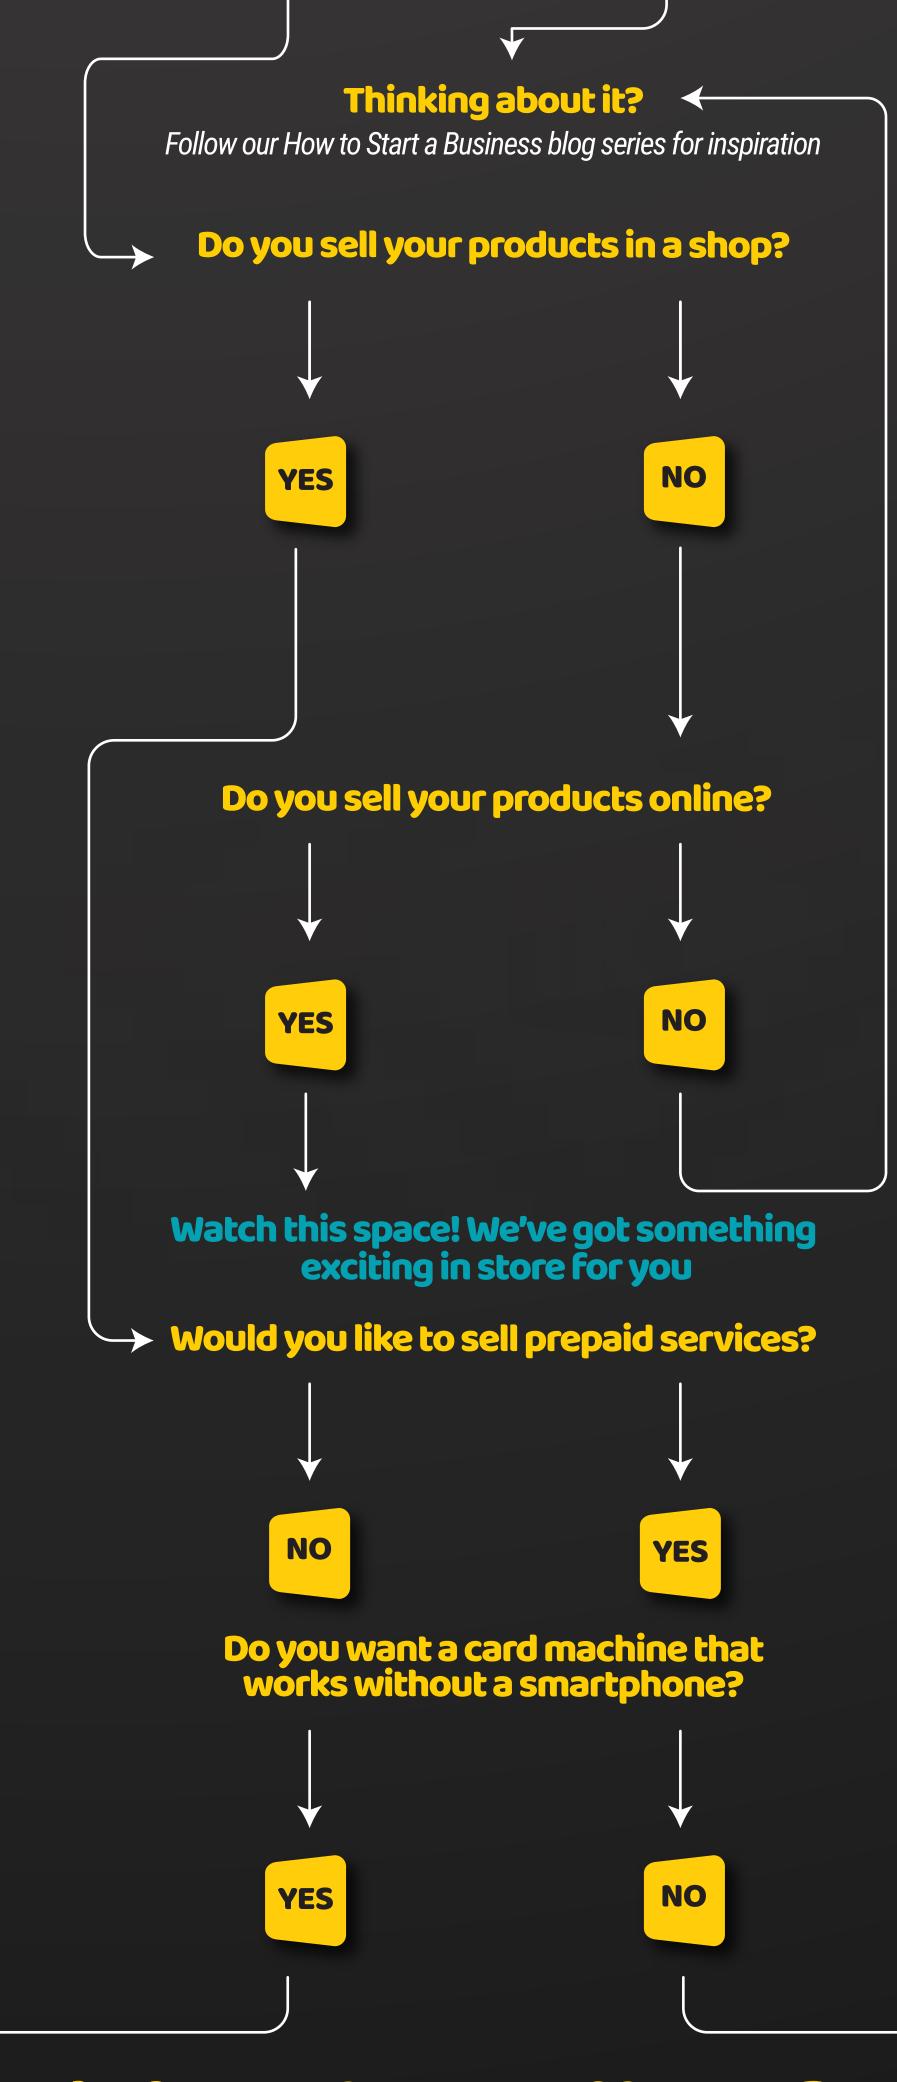

## Guide to finding the perfect card machine for your business









## 

Perfect for fast-growing businesses. It's designed to keep your business going with all-day battery life and a built-in SIM card that allows you to carry on trading even if the Wi-Fi drops (or the power goes out). Plus no monthly rental fees and low transaction rates!

## Mover Pro <

Ideal card machine for small businesses. It's fast, lightweight and portable – perfect for business on-the-go. The Mover Pro connects with your smartphone for safe, quick and easy transacting. All this at no monthly rental fees and low transaction rates!



## Brought to you by