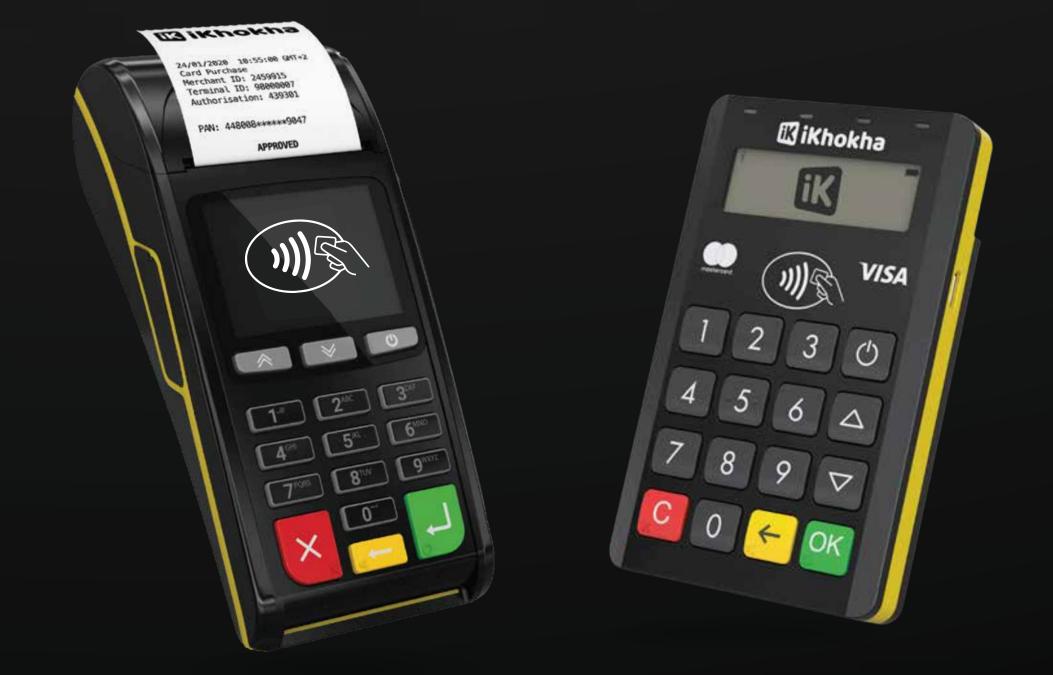

## 

Perfect for fast-growing businesses. It's designed to keep your business going with all-day battery life and a built-in SIM card that allows you to carry on trading even if the Wi-Fi drops (or the power goes out). Plus no monthly rental fees and low transaction rates!

## Mover Pro <

Ideal card machine for small businesses. It's fast, lightweight and portable – perfect for business on-the-go. The Mover Pro connects with your smartphone for safe, quick and easy transacting. All this at no monthly rental fees and low transaction rates!