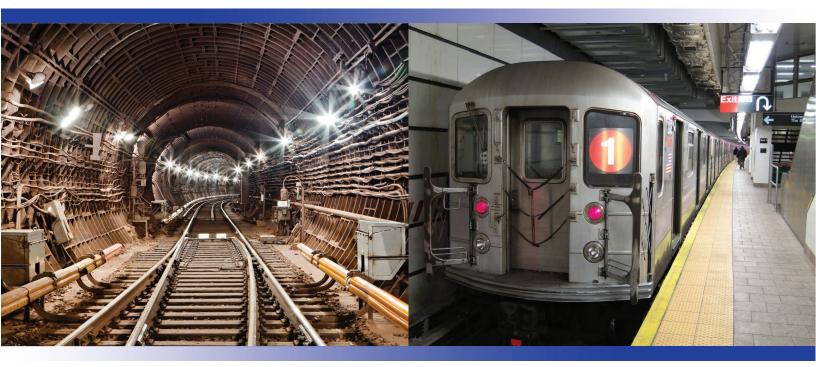

# Solutions for Transit Infrastructure & Rolling Stock Applications

#### **ABOUT MARMON ELECTRICAL**

Marmon Electrical provides an extensive array of cables that deliver high performance in the most demanding applications found in the transit environment to keep passengers moving safely. Solutions are designed to support circuits in tunnels, stations, and on-car applications.